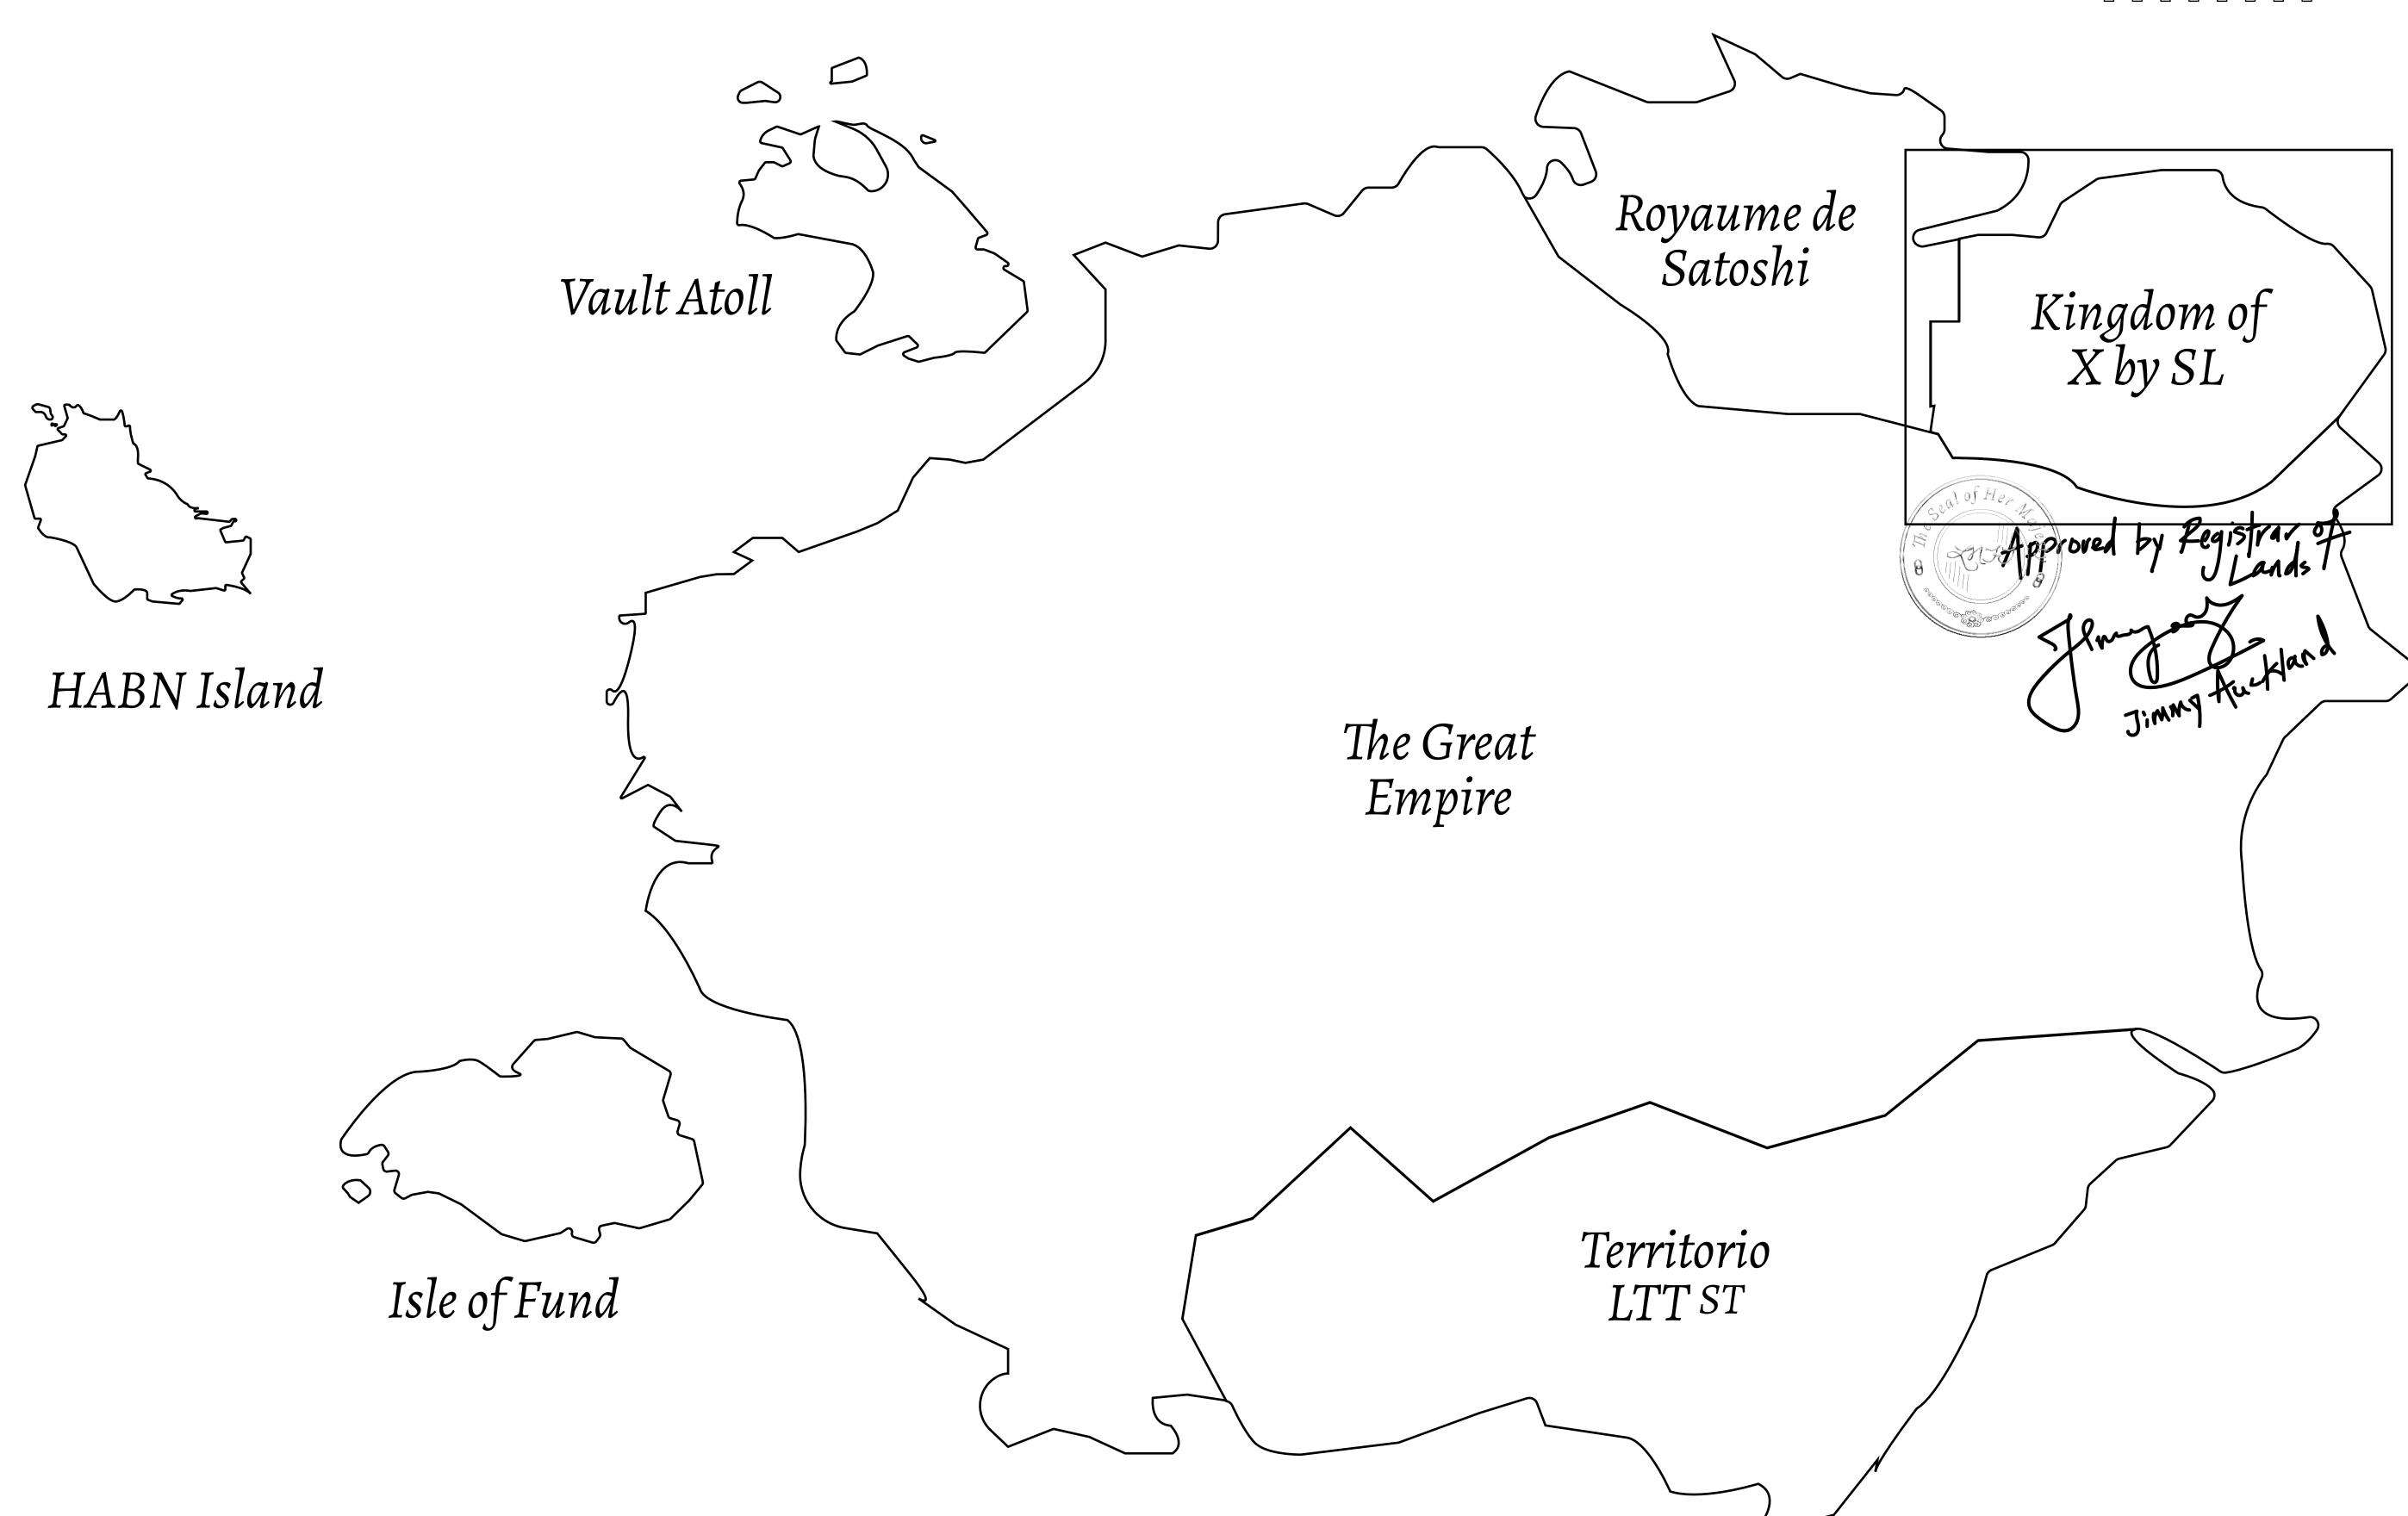

## GEOGRAPHY

COASTLINE
BORDERS
HIGHEST POINT
LOWEST POINT
PLOTS
SCALE

93.89 KM (58.34 MILES)

OCEAN, THE GREAT EMPIRE, SL

PEAK HERMES +7899 M

PORT OF EXCLUSIVITY 0 M

549

1:50000

## H.M. LNFT Land Registry

KINGDOM OF X BY SL

X131-221121

TITLE NUMBER

ISSUED 22 November 2021

SCALE **1/50000** 

OWNER ENTITLEMENT

ADMINISTRATIVE AREA