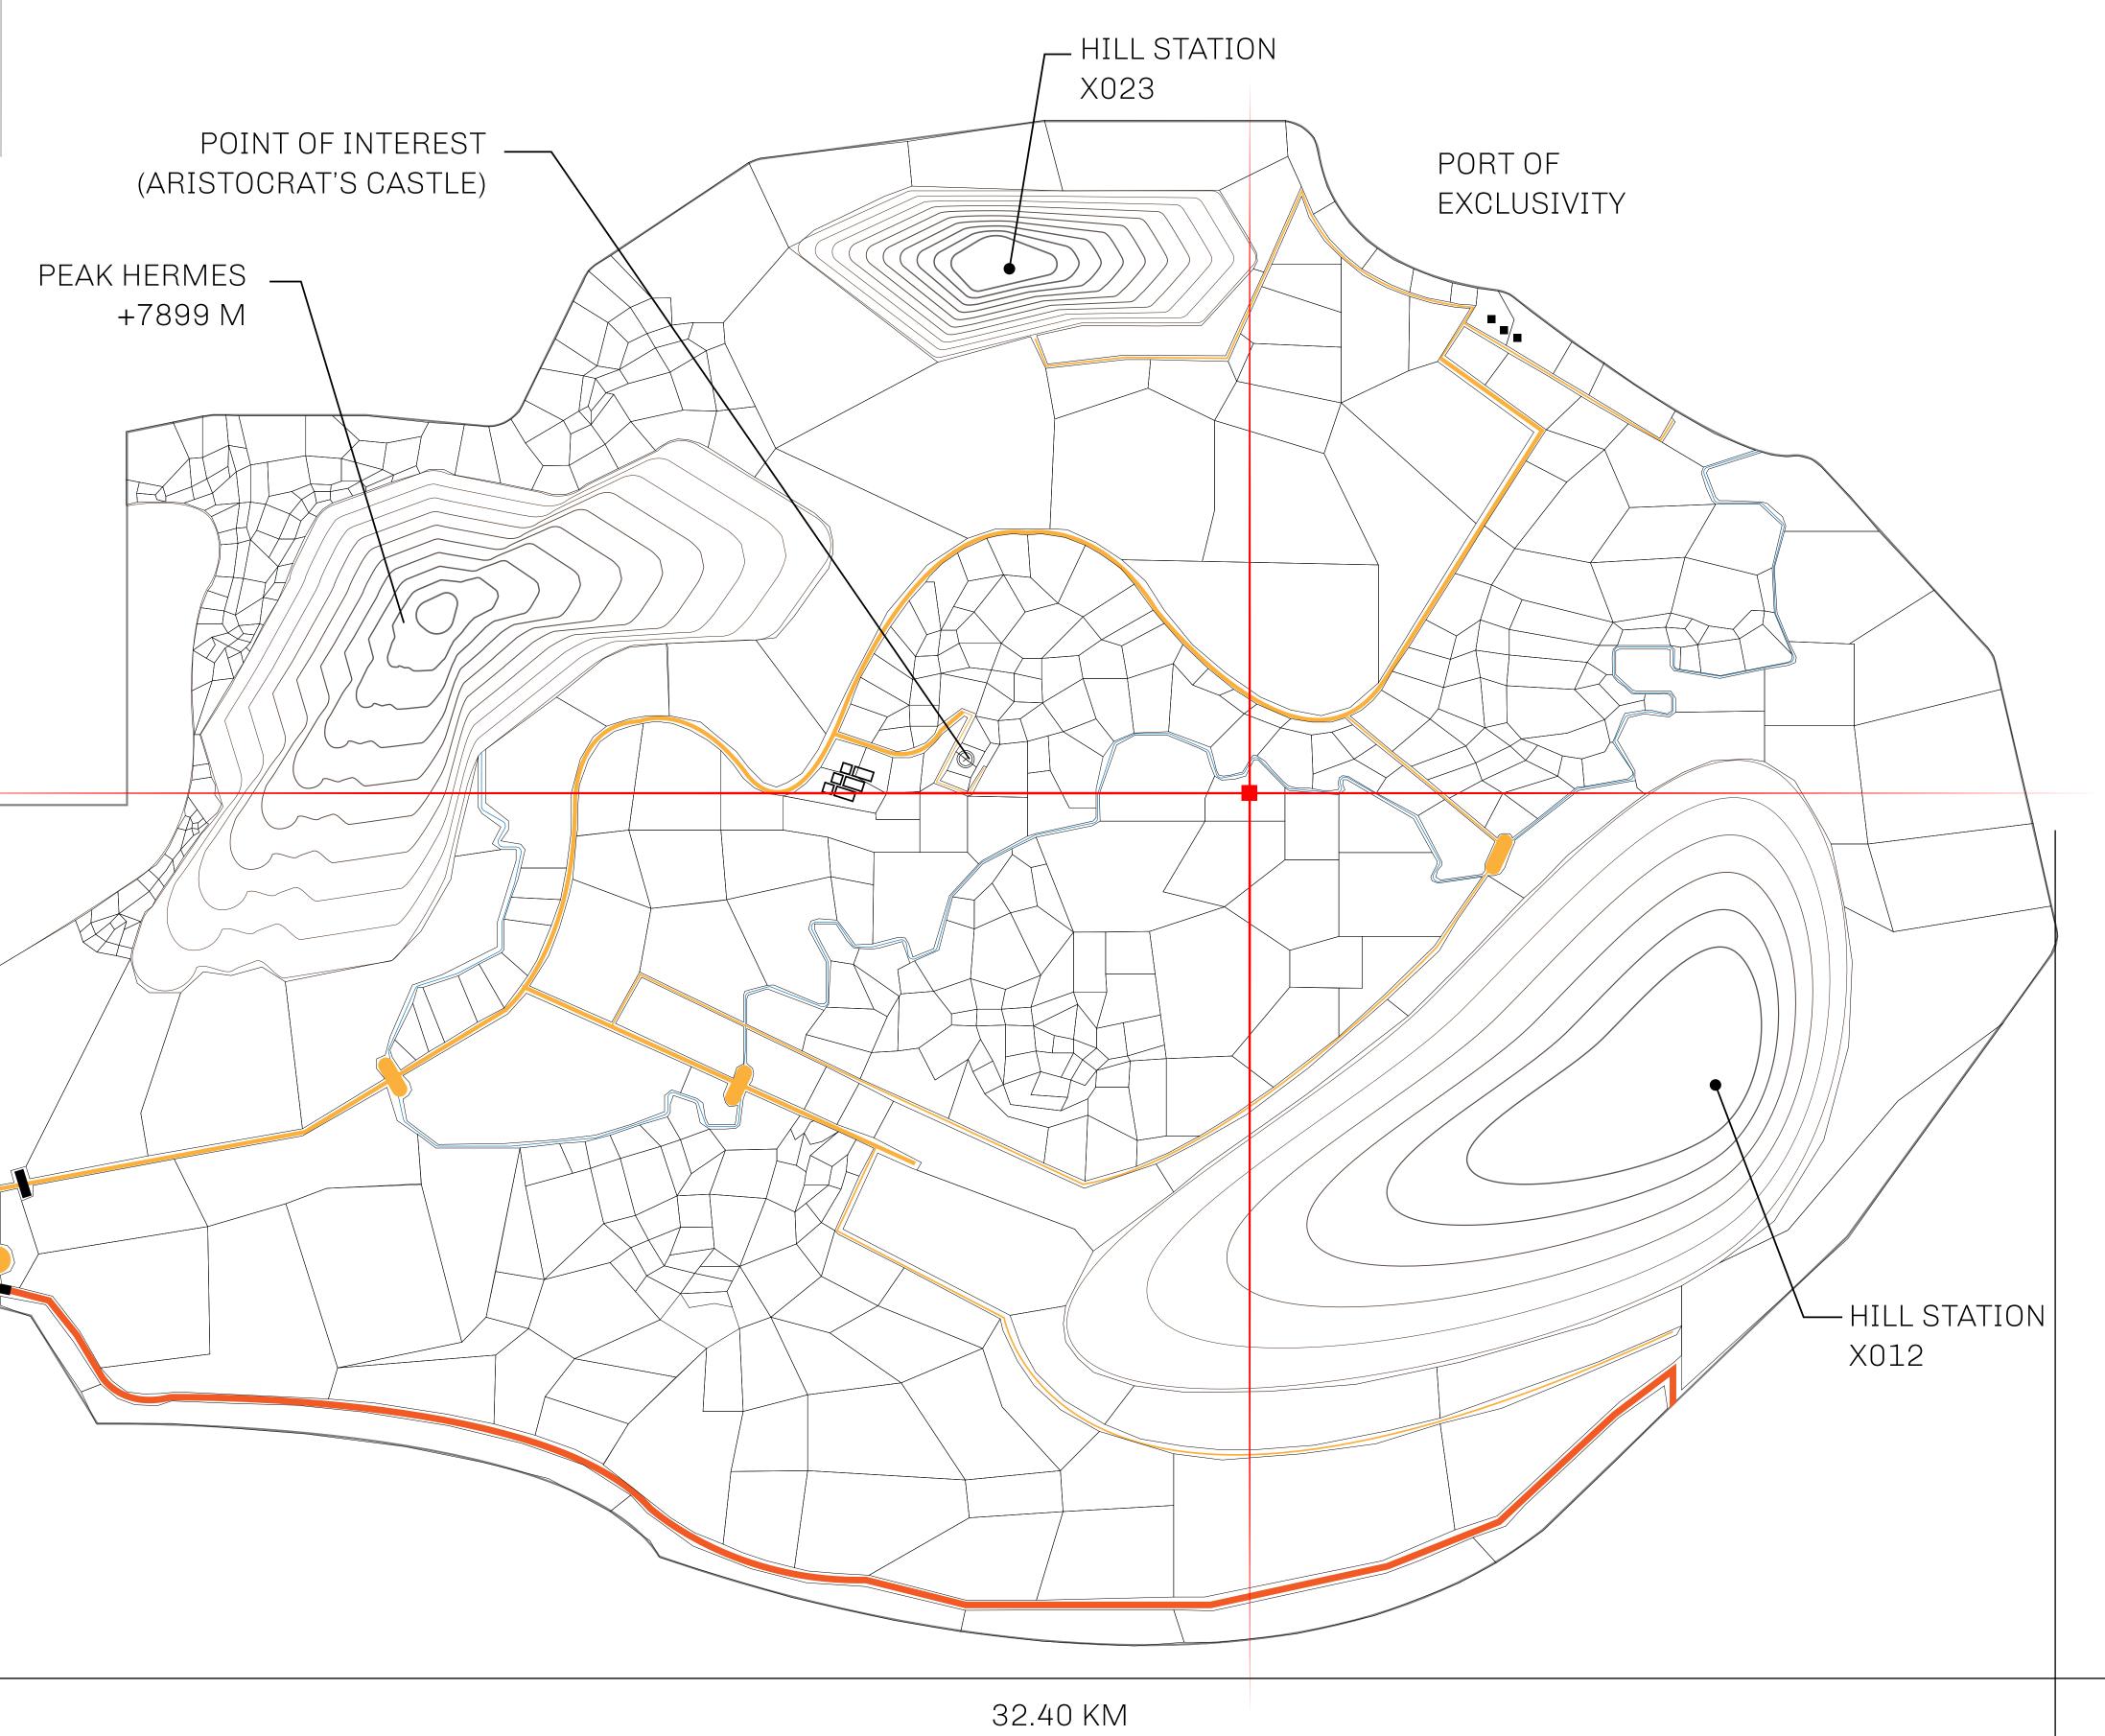

## GEOGRAPHY

COASTLINE
BORDERS
HIGHEST POINT
LOWEST POINT
PLOTS
SCALE

93.89 KM (58.34 MILES)

OCEAN, THE GREAT EMPIRE, SL

PEAK HERMES +7899 M

PORT OF EXCLUSIVITY 0 M

549

1:50000