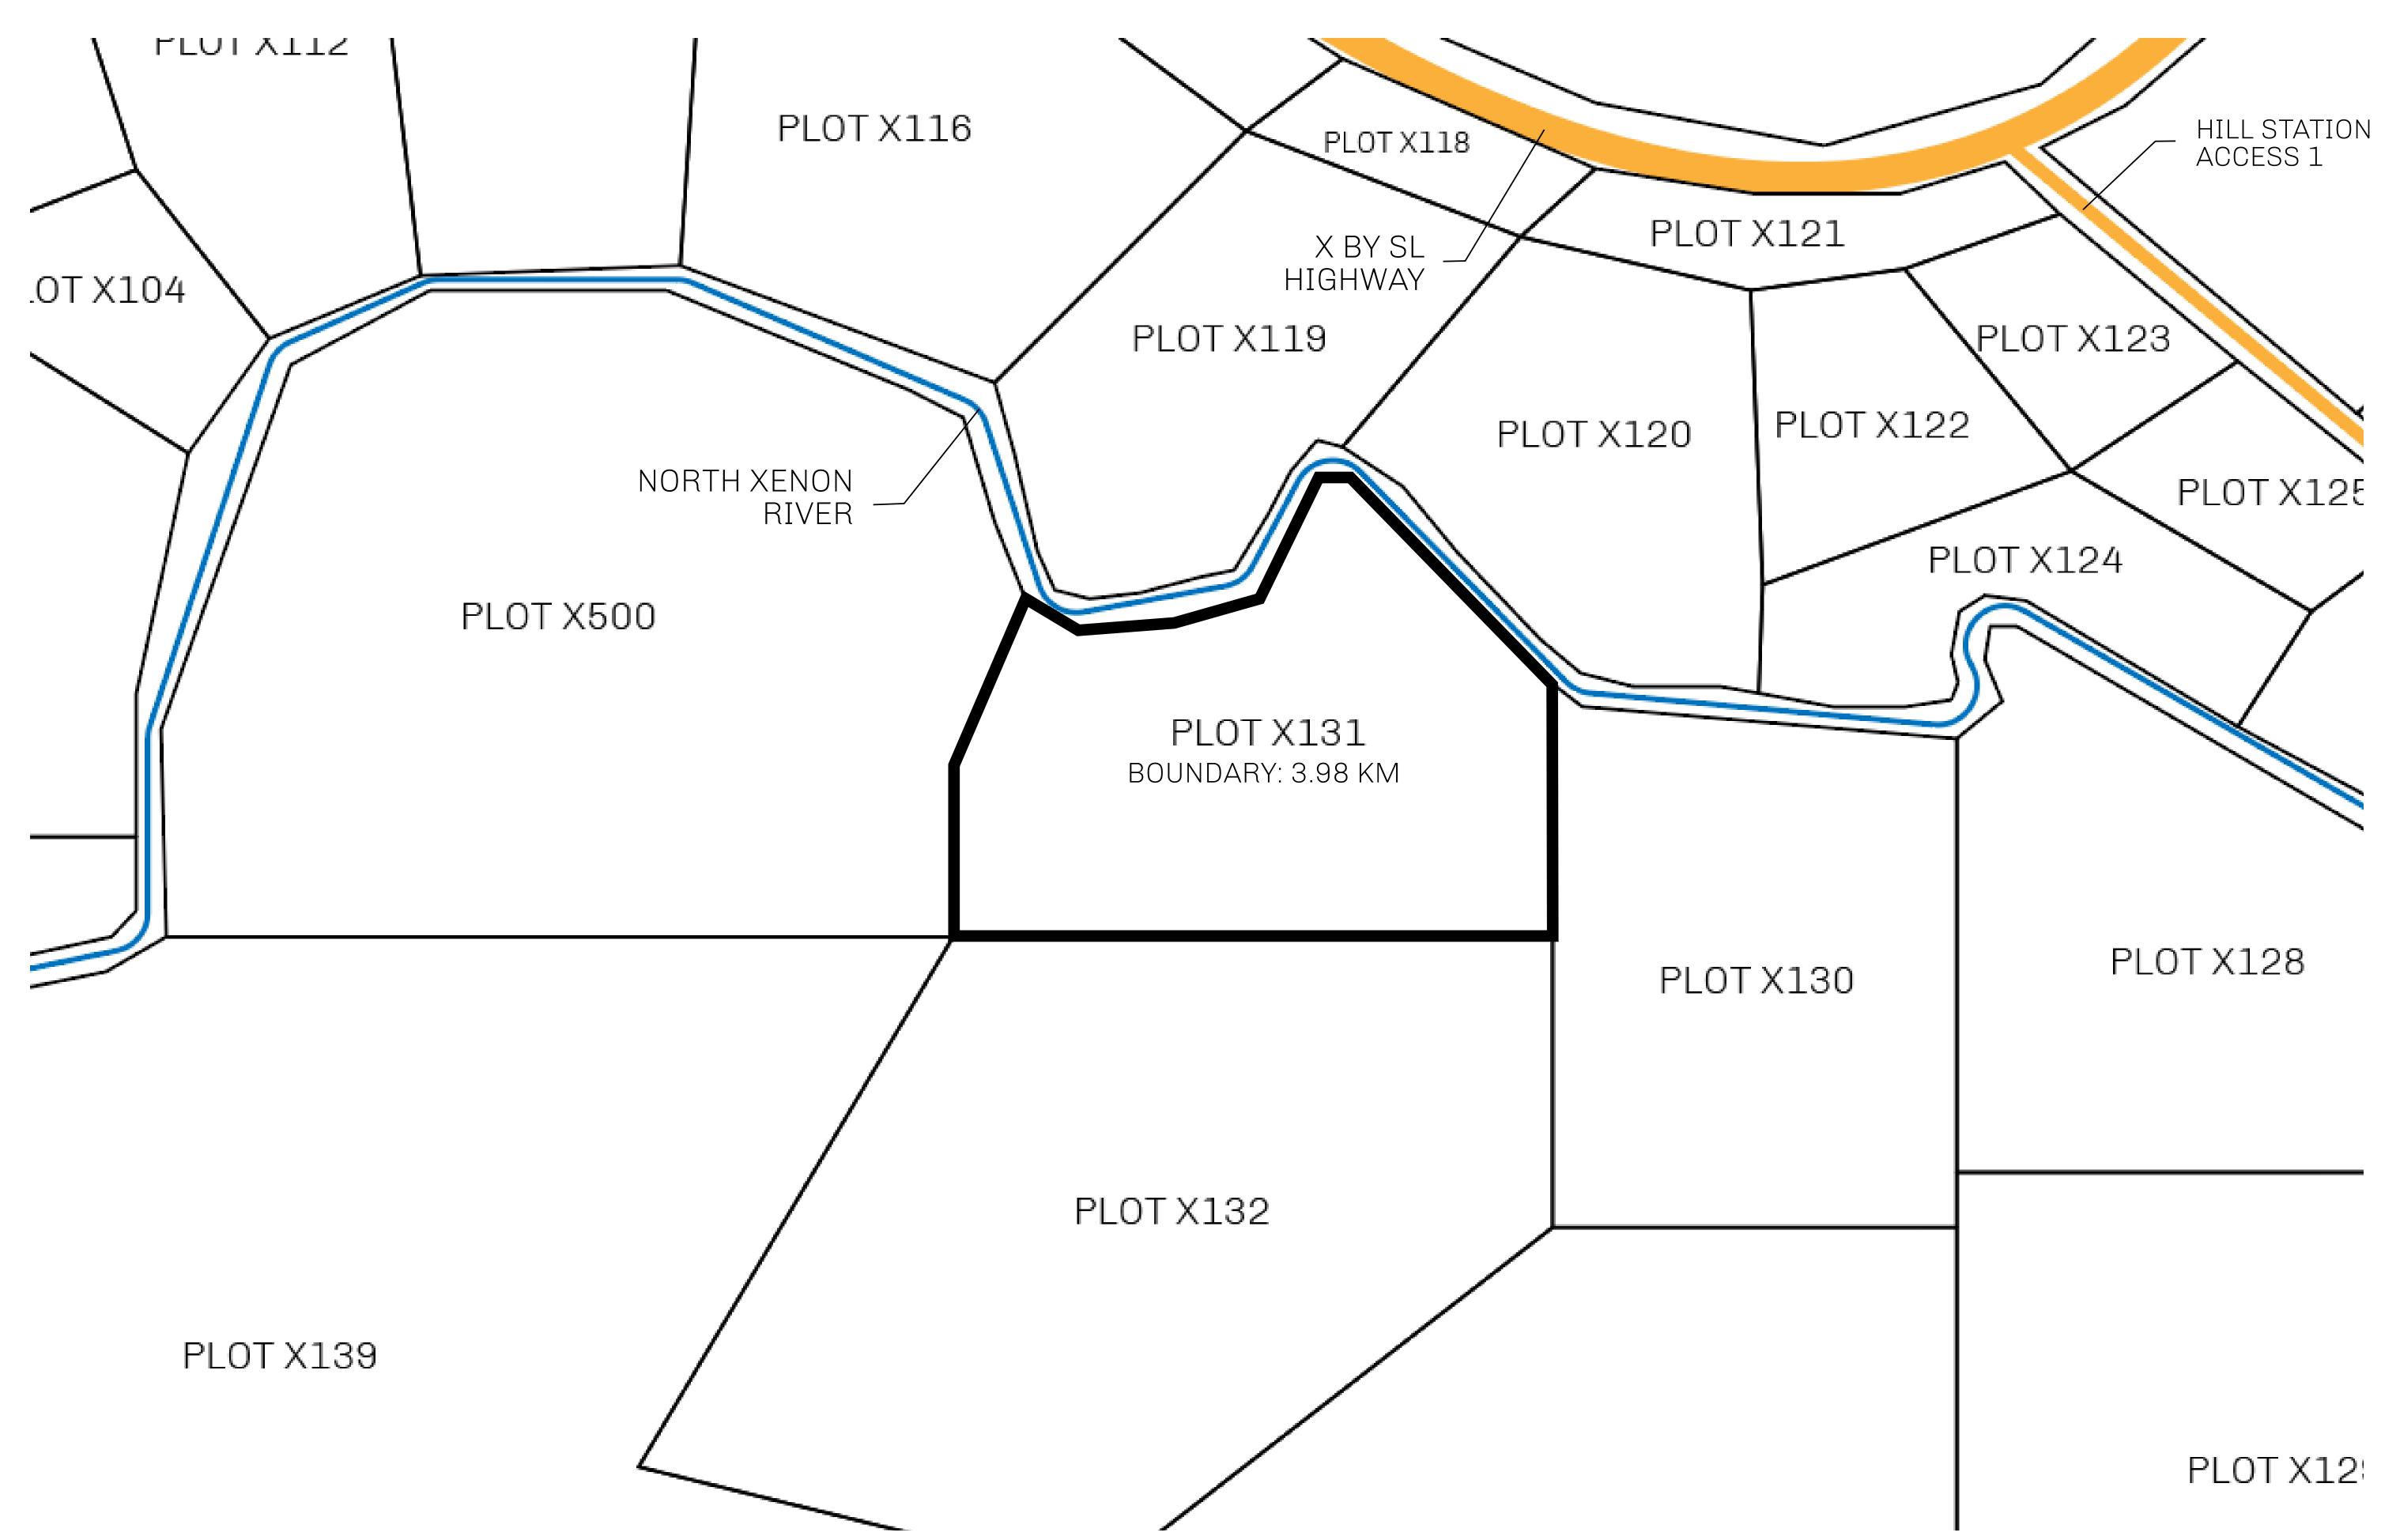

## LOOTNFT WORLD

PLOT X131-221121

## GEOGRAPHY

COASTLINE
BORDERS
HIGHEST POINT
LOWEST POINT
PLOTS
SCALE

93.89 KM (58.34 MILES)

OCEAN, THE GREAT EMPIRE, SL

PEAK HERMES +7899 M

PORT OF EXCLUSIVITY 0 M

549

1:50000

## H.M. LNFT Land Registry

KINGDOM OF X BY SL

X131-221121

TITLE NUMBER

ISSUED 22 November 2021

SCALE **1/50000** 

OWNER ENTITLEMENT

ADMINISTRATIVE AREA