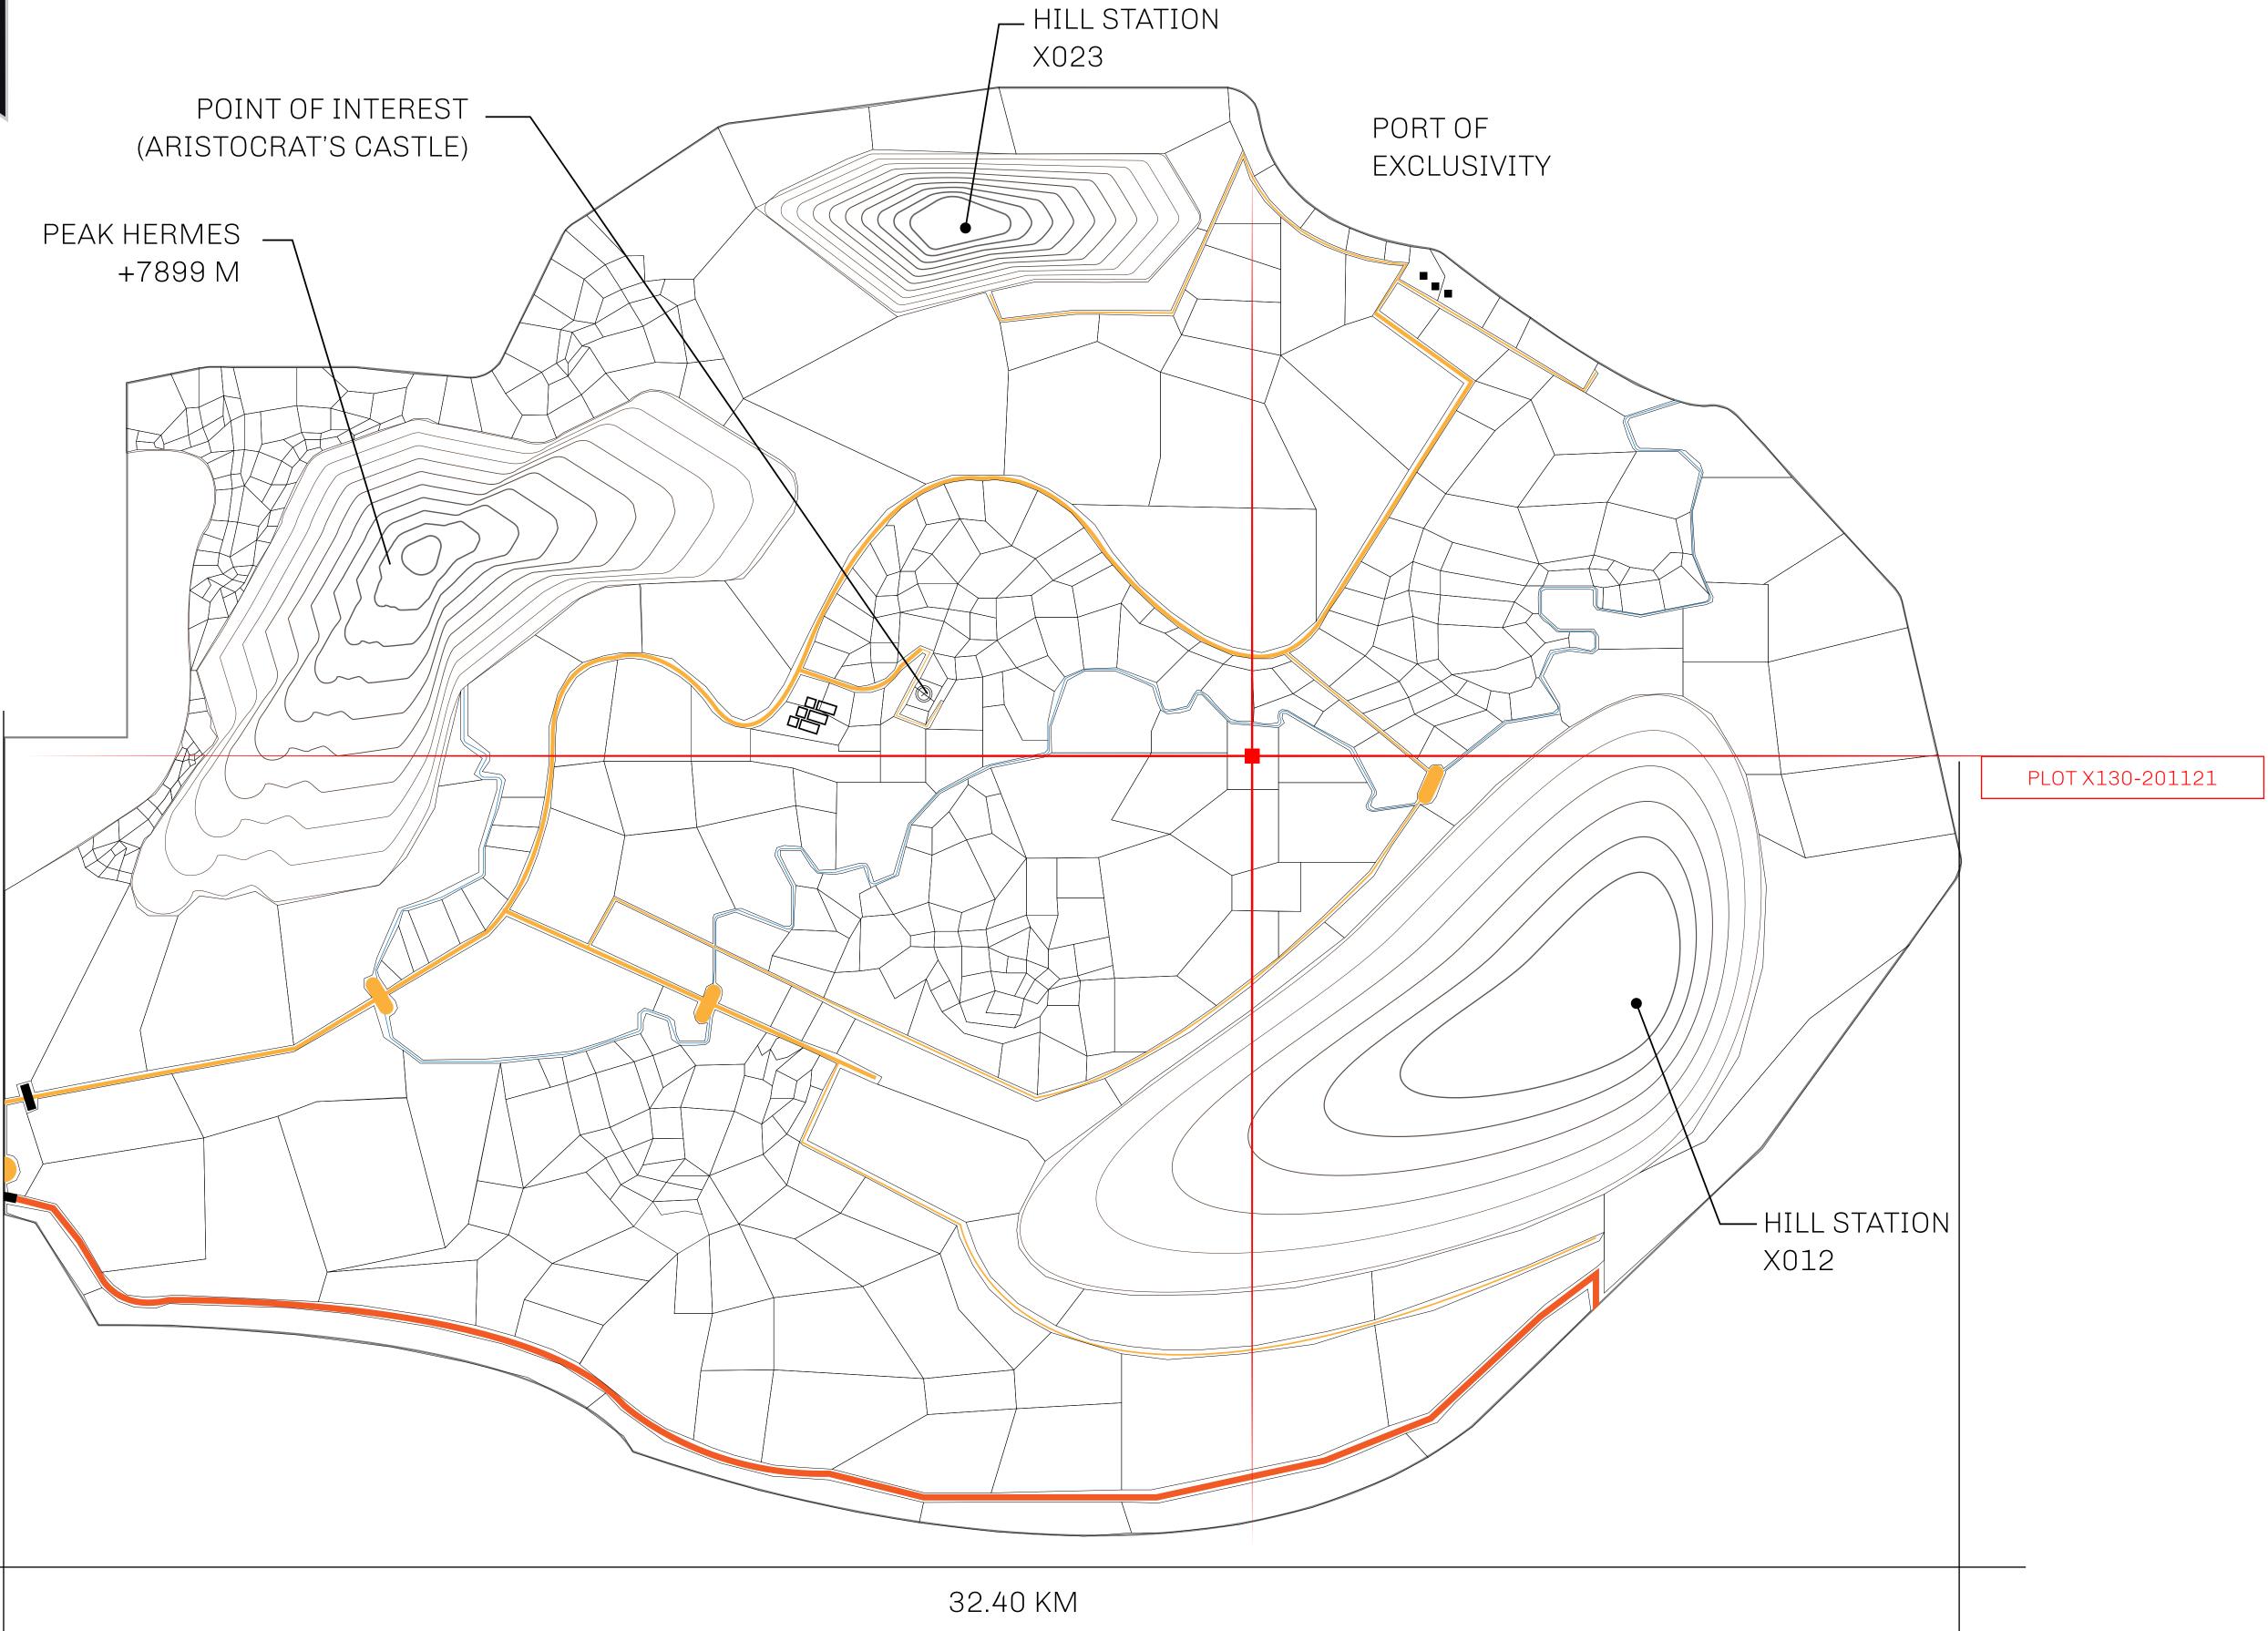

## GEOGRAPHY

COASTLINE
BORDERS
HIGHEST POINT
LOWEST POINT
PLOTS
SCALE

93.89 KM (58.34 MILES)

OCEAN, THE GREAT EMPIRE, SL

PEAK HERMES +7899 M

PORT OF EXCLUSIVITY 0 M

549

1:50000

## H.M. LNFT Land Registry

KINGDOM OF X BY SL

X130-201121

TITLE NUMBER

ISSUED 20 November 2021

SCALE **1/50000** 

OWNER ENTITLEMENT

ADMINISTRATIVE AREA

Type W-XBYSL: Share of 0.5% of all X by SL winning bid values based on number of NFT Stories minted (rewarded in Credits); Automatic invite to X by SL; Mint 4 NFT Stories

**PLUIXIZU** PLOT X125 PLOT X124 HILL STATION ACCESS 1 PLOT X131 PLOT X12 XENON RIVER PLOT X128 PLOT X130 BOUNDARY: 3.86 KM PLOT X132 PLOT X129