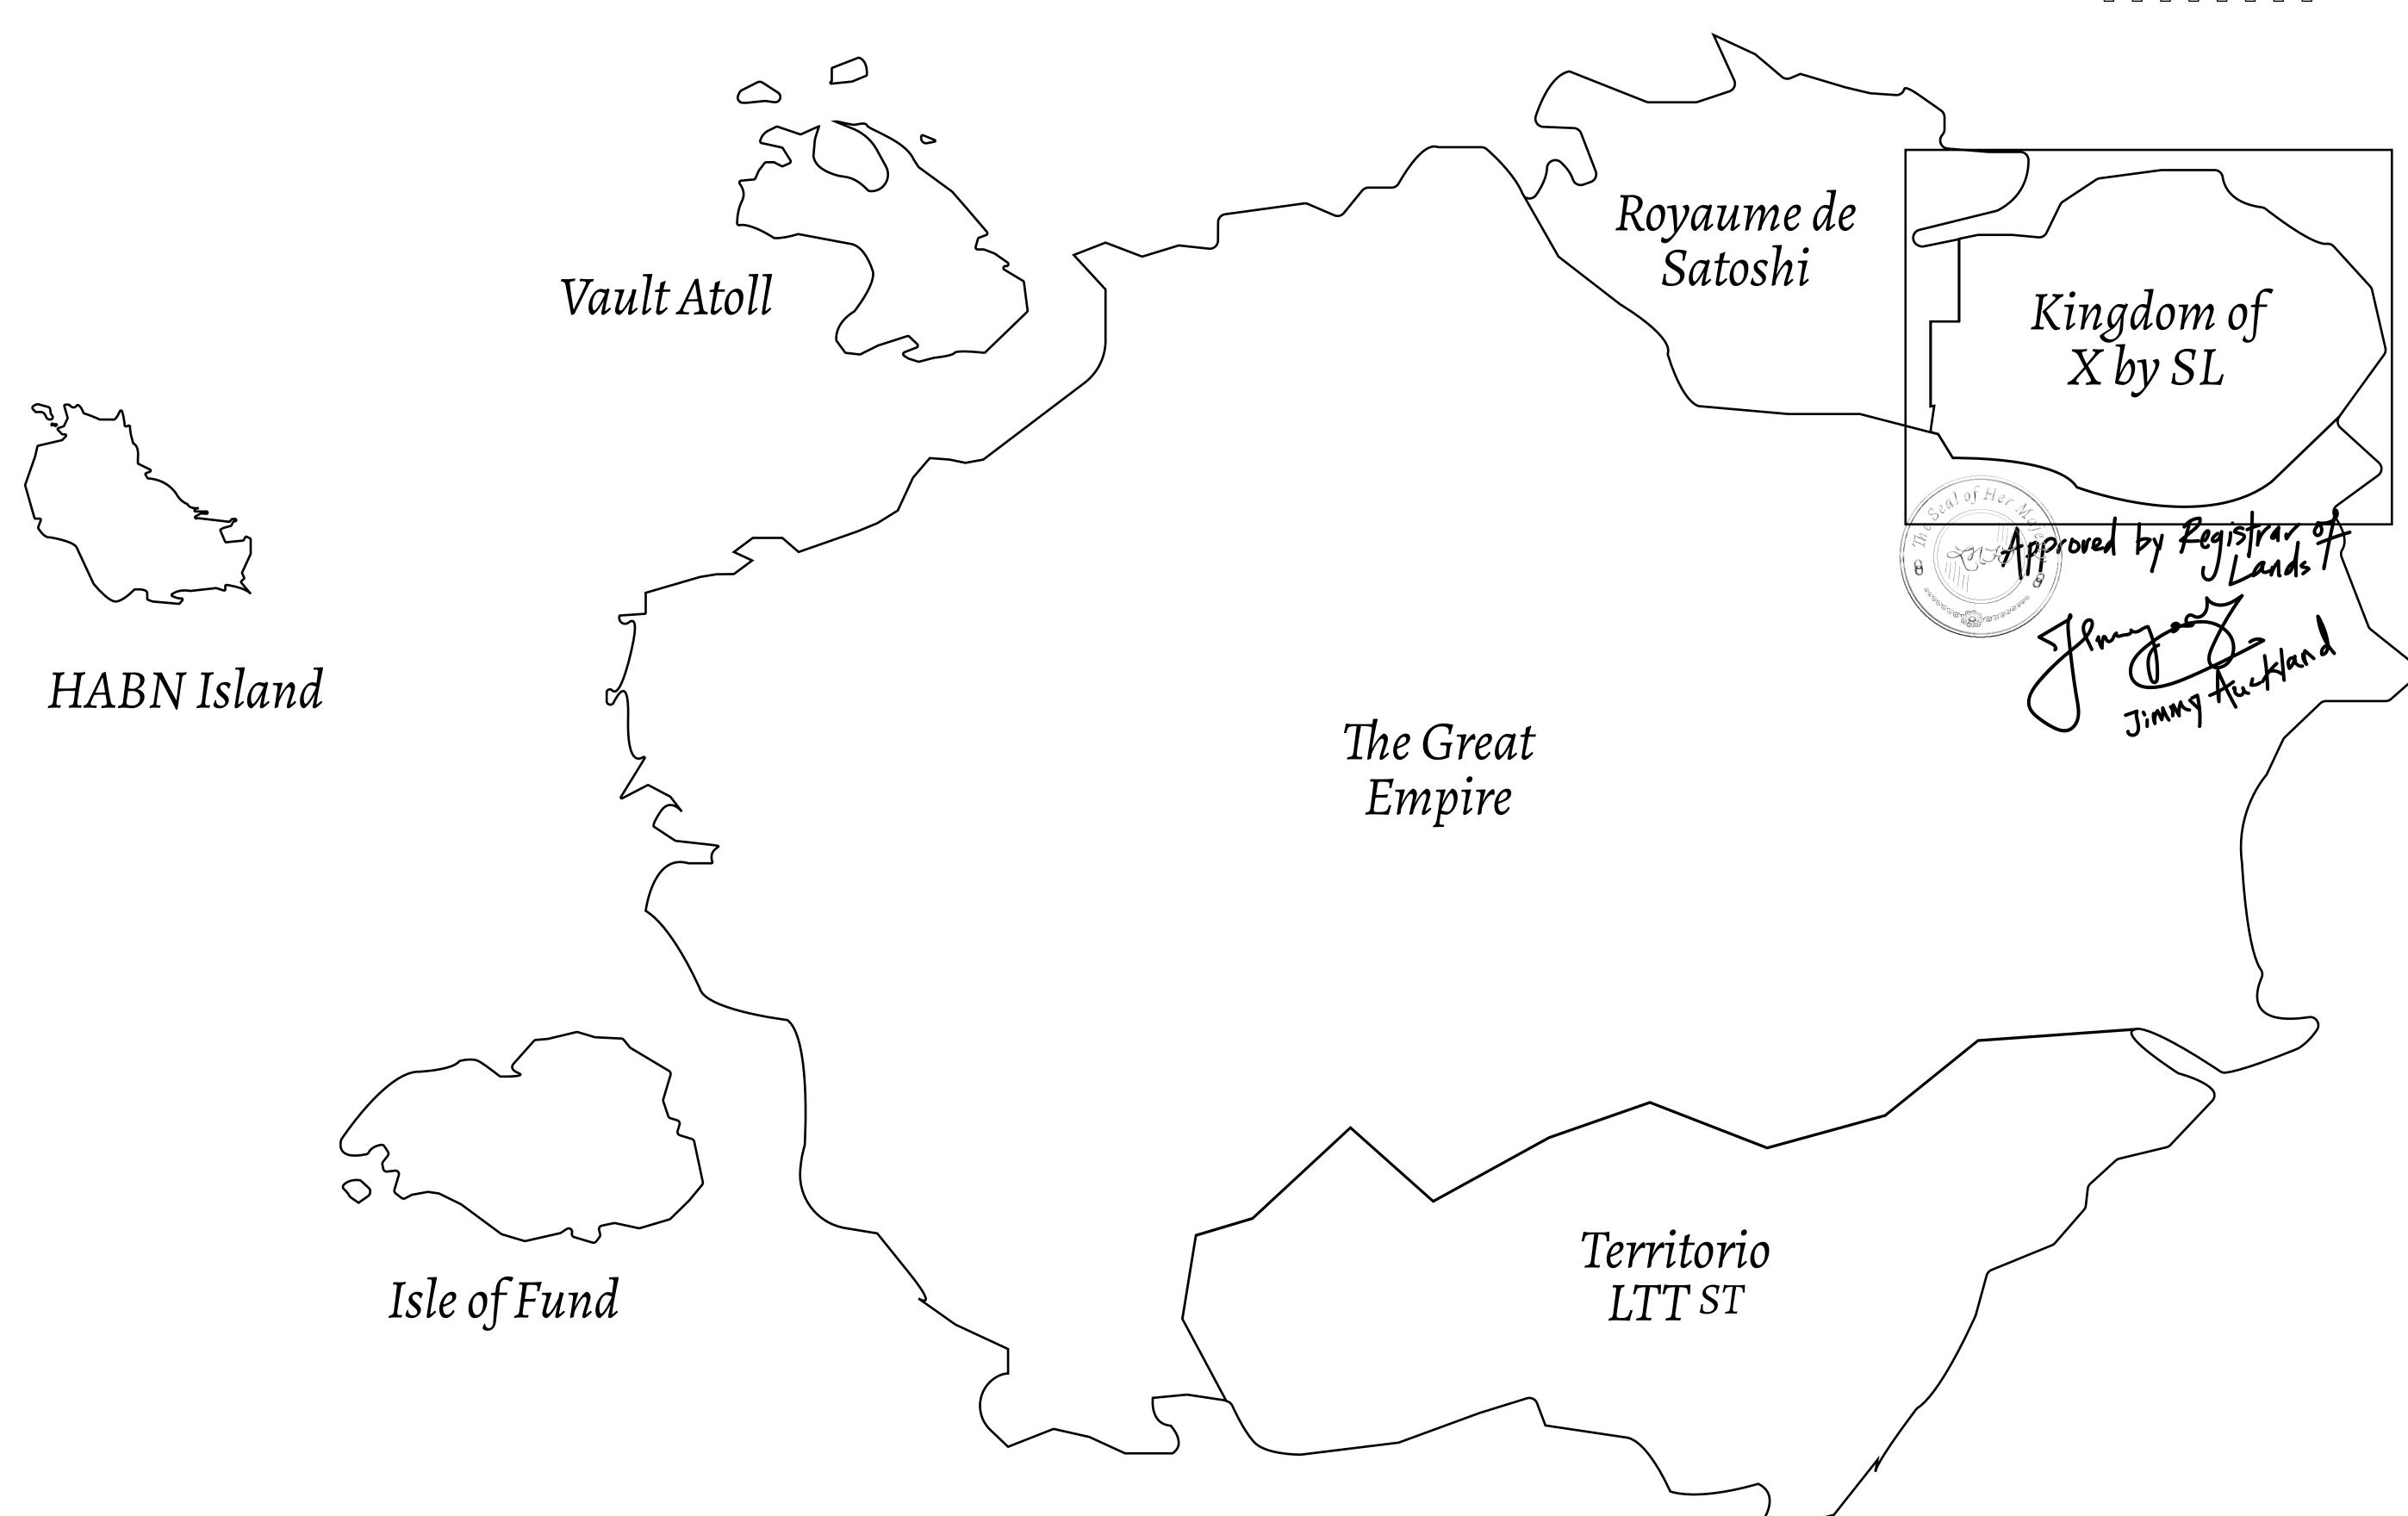

## GEOGRAPHY

COASTLINE
BORDERS
HIGHEST POINT
LOWEST POINT
PLOTS
SCALE

93.89 KM (58.34 MILES)

OCEAN, THE GREAT EMPIRE, SL

PEAK HERMES +7899 M

PORT OF EXCLUSIVITY 0 M

549

1:50000

## H.M. LNFT Land Registry

KINGDOM OF X BY SL

X130-201121

TITLE NUMBER

ISSUED 20 November 2021

SCALE **1/50000** 

OWNER ENTITLEMENT

ADMINISTRATIVE AREA

Type W-XBYSL: Share of 0.5% of all X by SL winning bid values based on number of NFT Stories minted (rewarded in Credits); Automatic invite to X by SL; Mint 4 NFT Stories

**PLUIXIZU** PLOT X125 PLOT X124 HILL STATION ACCESS 1 PLOT X131 PLOT X12 XENON RIVER PLOT X128 PLOT X130 BOUNDARY: 3.86 KM PLOT X132 PLOT X129