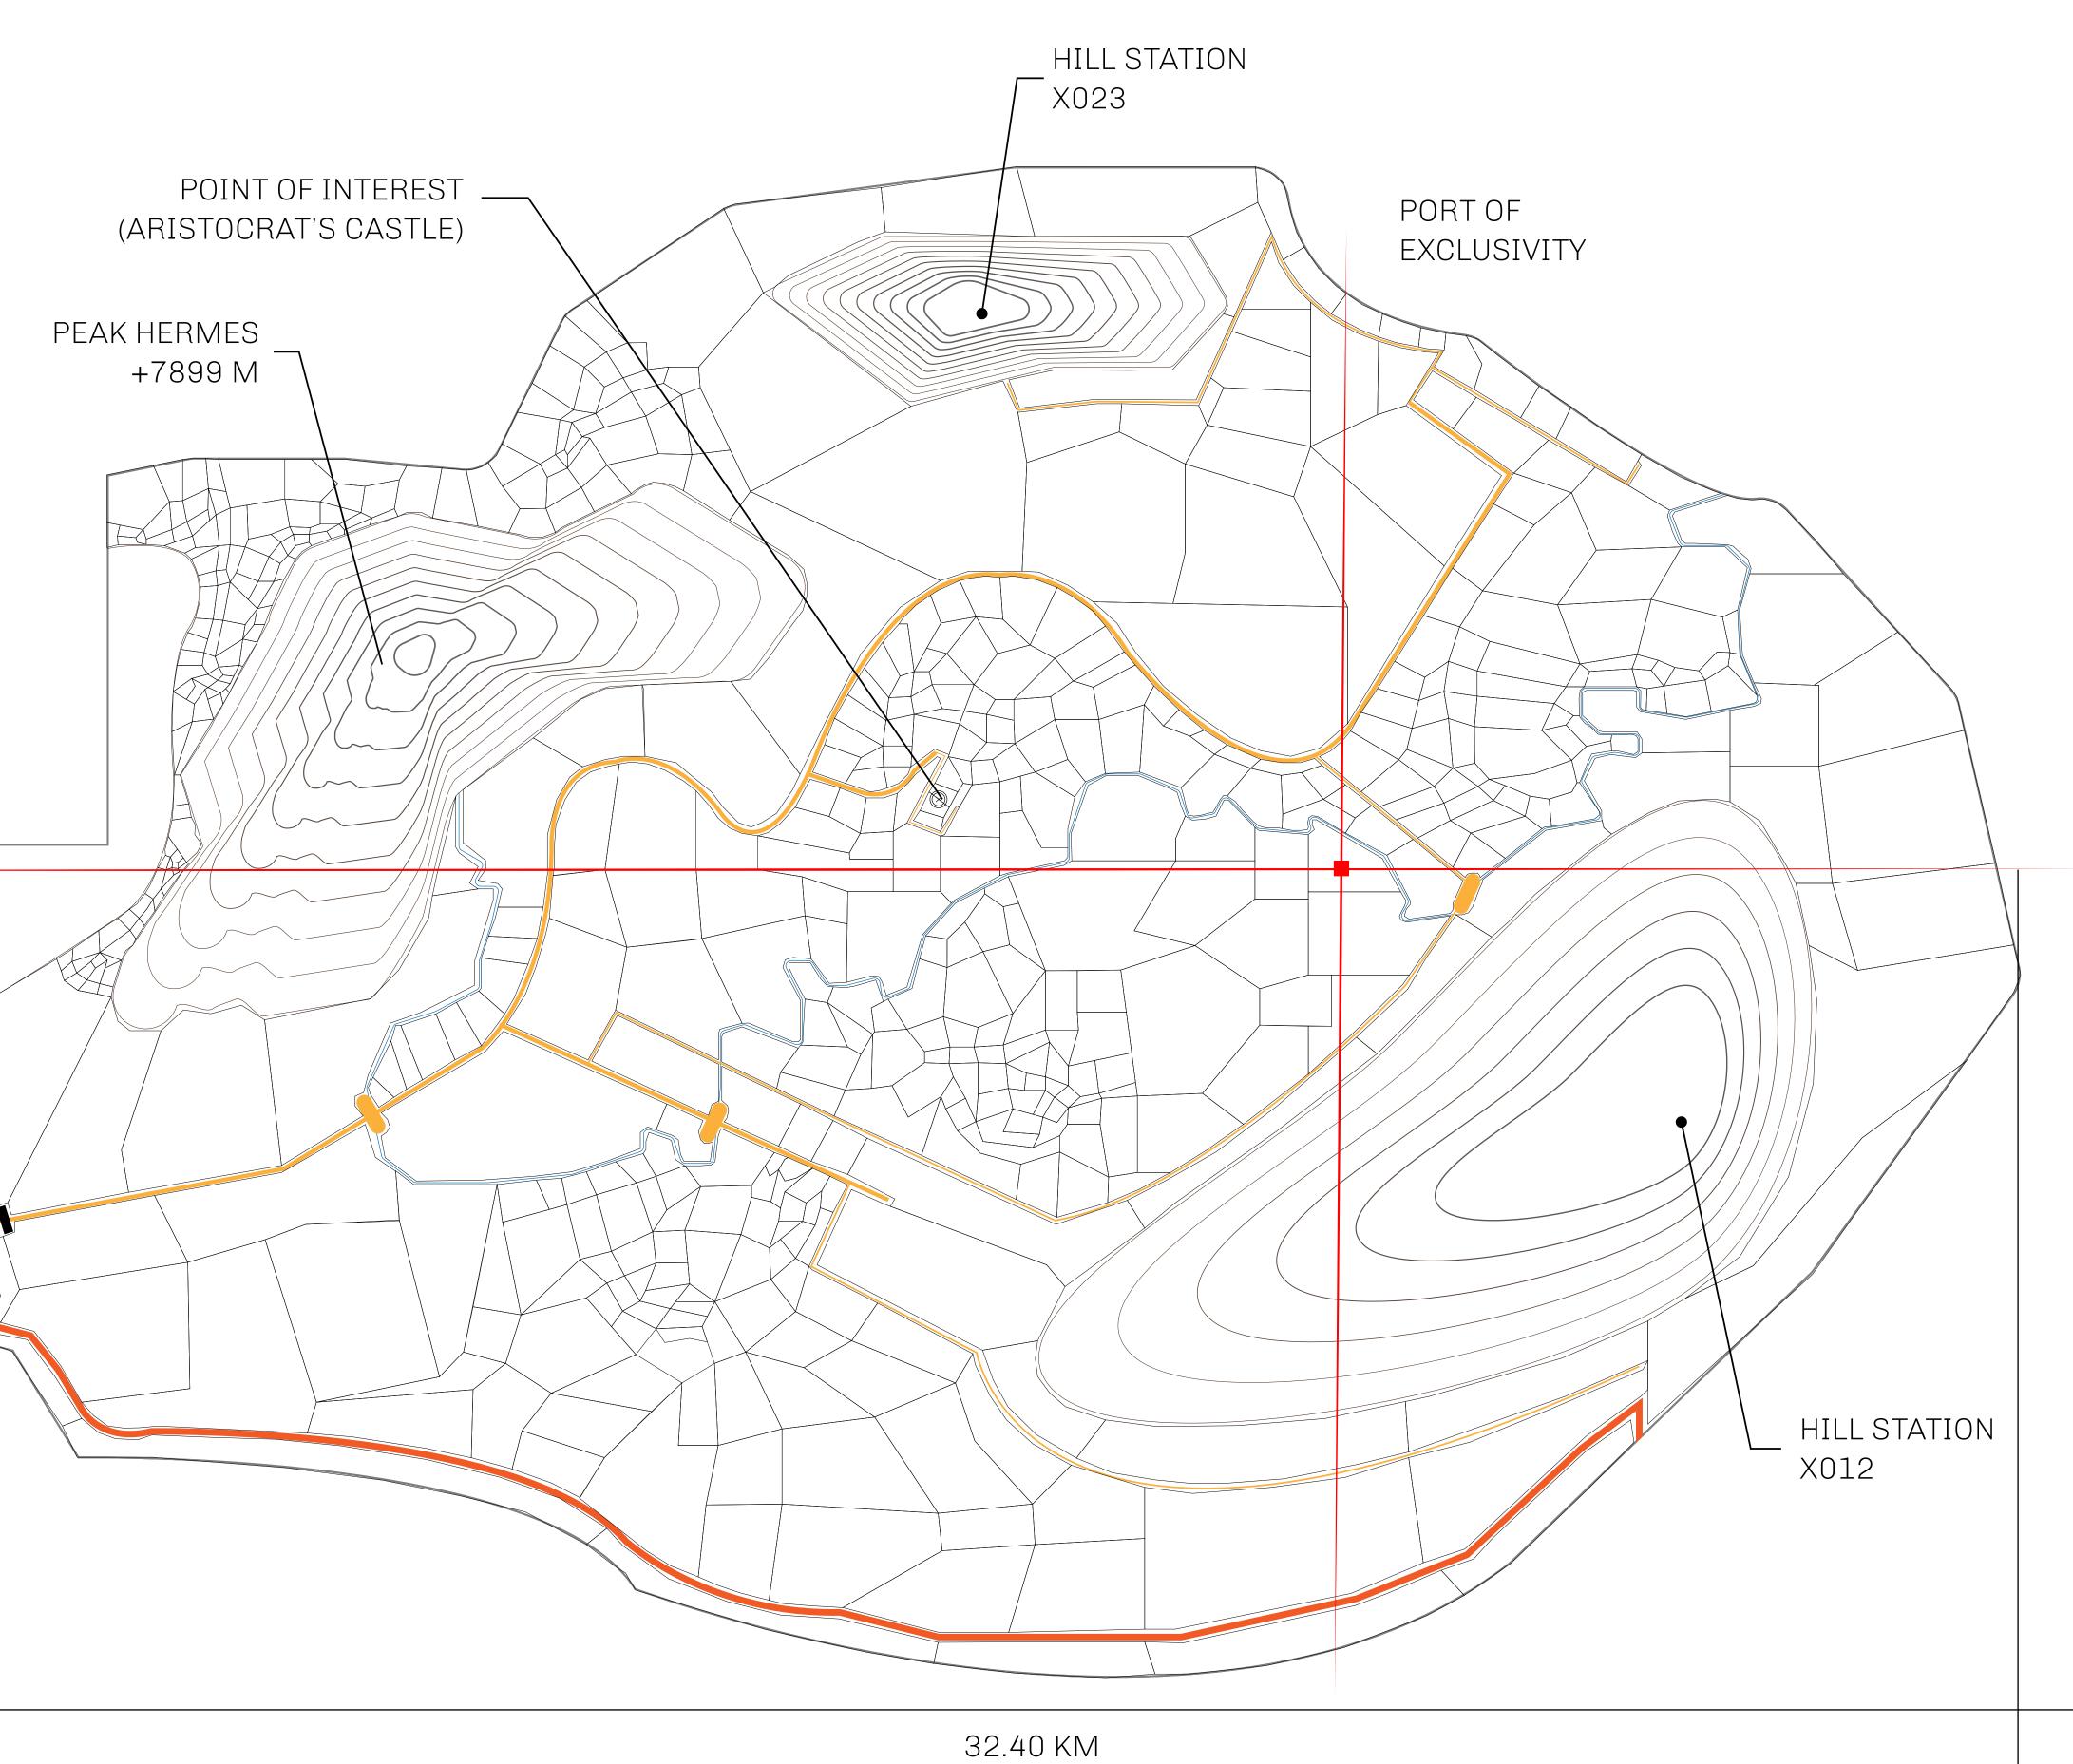

## GEOGRAPHY

COASTLINE
BORDERS
HIGHEST POINT
LOWEST POINT
PLOTS
SCALE

93.89 KM (58.34 MILES)

OCEAN, THE GREAT EMPIRE, SL

PEAK HERMES +7899 M

PORT OF EXCLUSIVITY 0 M

549

1:50000