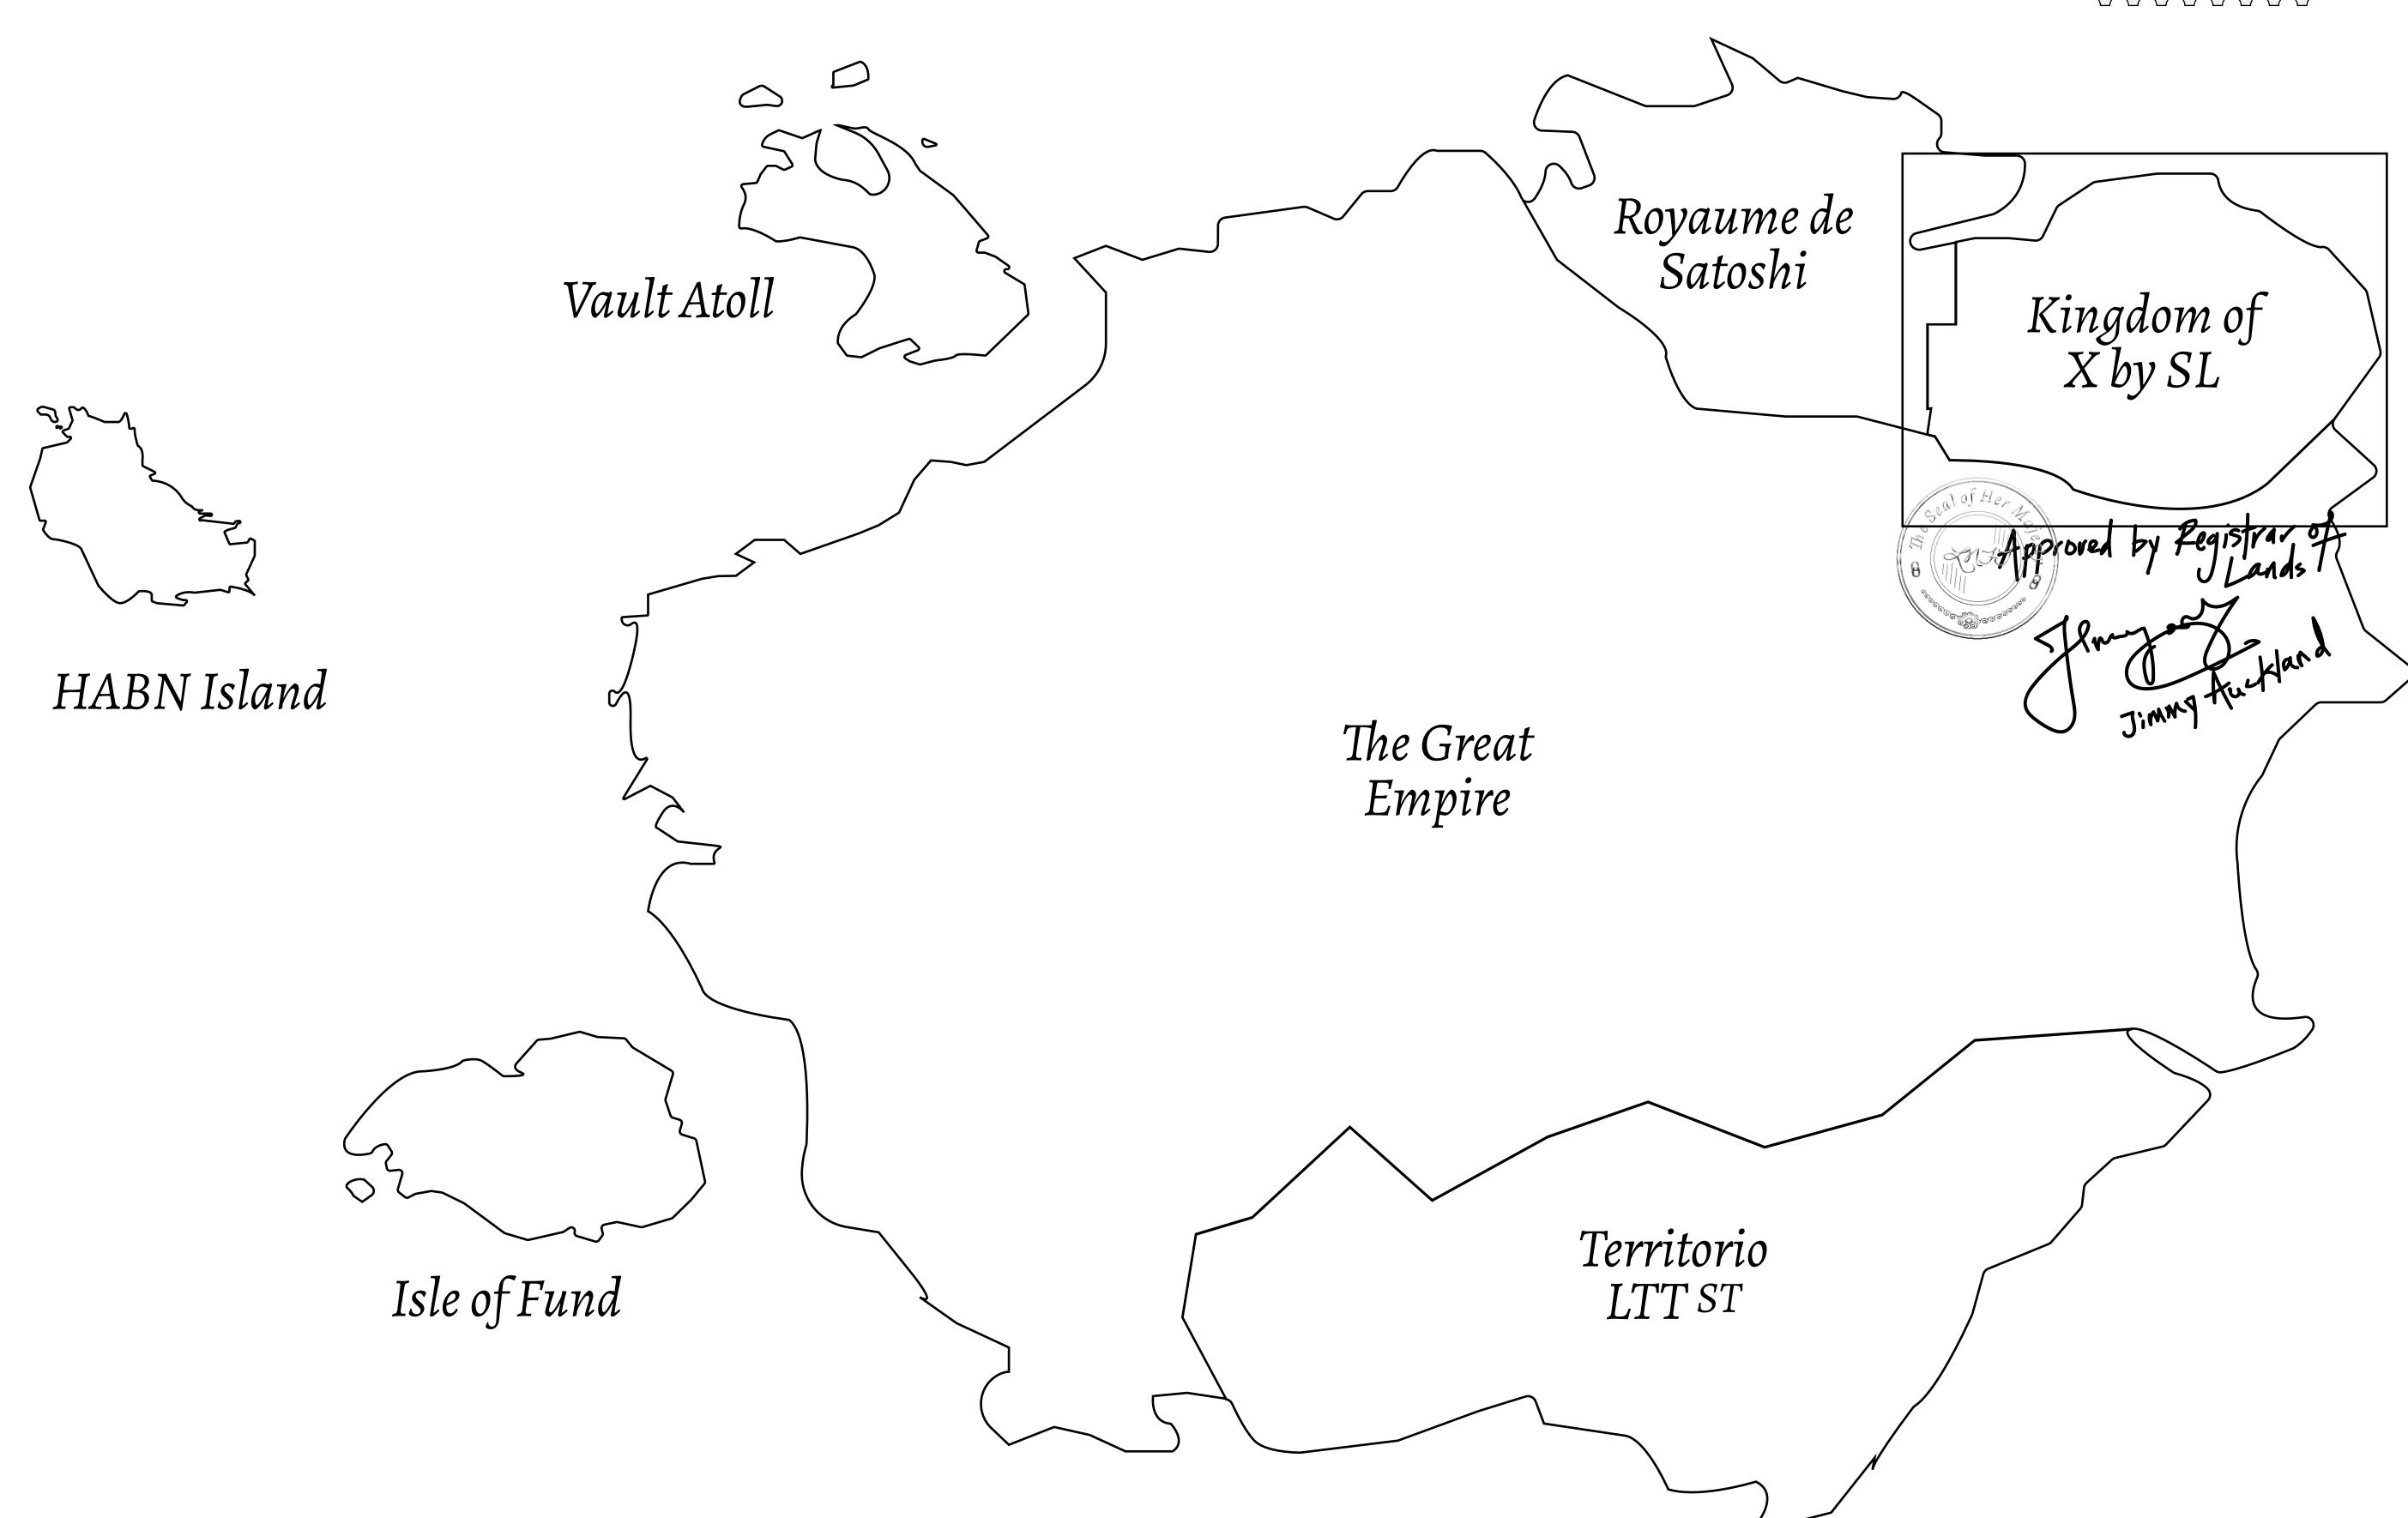

## GEOGRAPHY

COASTLINE
BORDERS
HIGHEST POINT
LOWEST POINT
PLOTS
SCALE

93.89 KM (58.34 MILES)

OCEAN, THE GREAT EMPIRE, SL

PEAK HERMES +7899 M

PORT OF EXCLUSIVITY 0 M

549

1:50000

## H.M. LNFT Land Registry

X128-221121

TITLE NUMBER

ISSUED 22 November 2021

SCALE **1/50000** 

ADMINISTRATIVE AREA

Type W-XBYSL: Share of 0.5% of all X by SL sales and Satoshi's Lounge re-sales based on number of NFT Stories minted (rewarded in LTT); Automatic invite to X by SL; Mint 4 NFT Stories