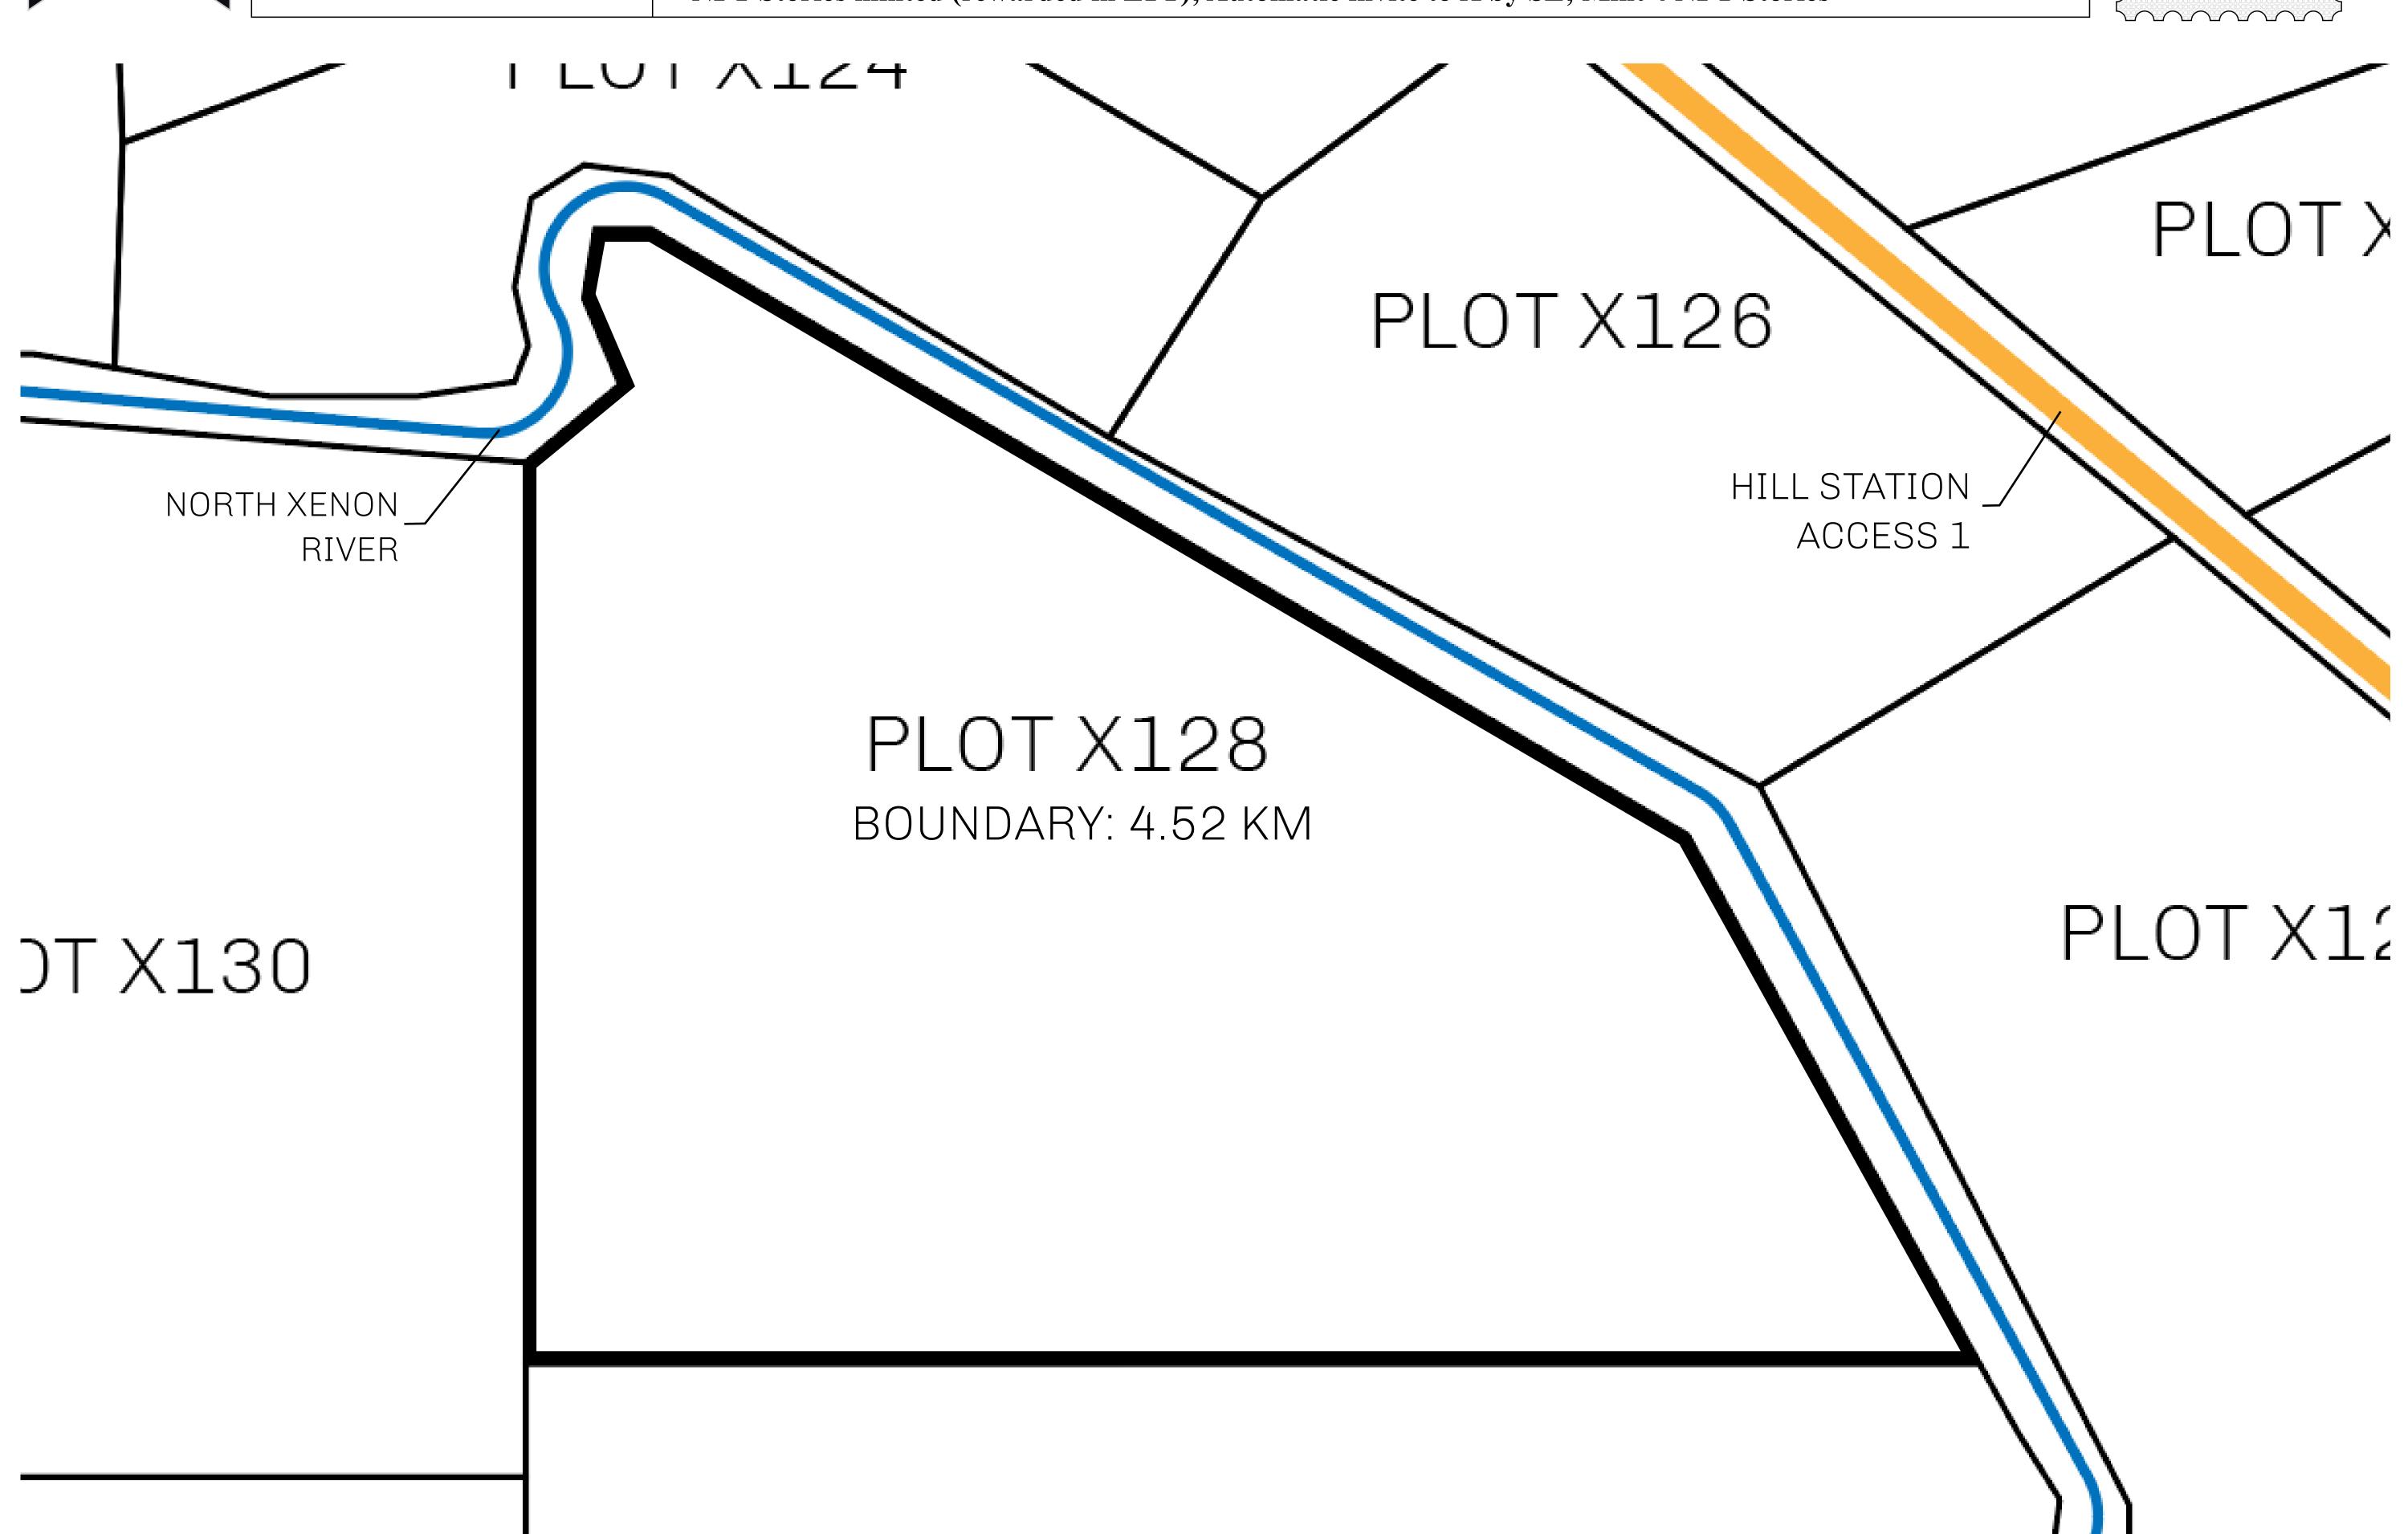

## LOOTNFT WORLD

PLOT X128-221121

## GEOGRAPHY

COASTLINE
BORDERS
HIGHEST POINT
LOWEST POINT
PLOTS
SCALE

93.89 KM (58.34 MILES)

OCEAN, THE GREAT EMPIRE, SL

PEAK HERMES +7899 M

PORT OF EXCLUSIVITY 0 M

549

1:50000

## H.M. LNFT Land Registry

X128-221121

TITLE NUMBER

ISSUED 22 November 2021

SCALE **1/50000** 

ADMINISTRATIVE AREA

Type W-XBYSL: Share of 0.5% of all X by SL sales and Satoshi's Lounge re-sales based on number of NFT Stories minted (rewarded in LTT); Automatic invite to X by SL; Mint 4 NFT Stories