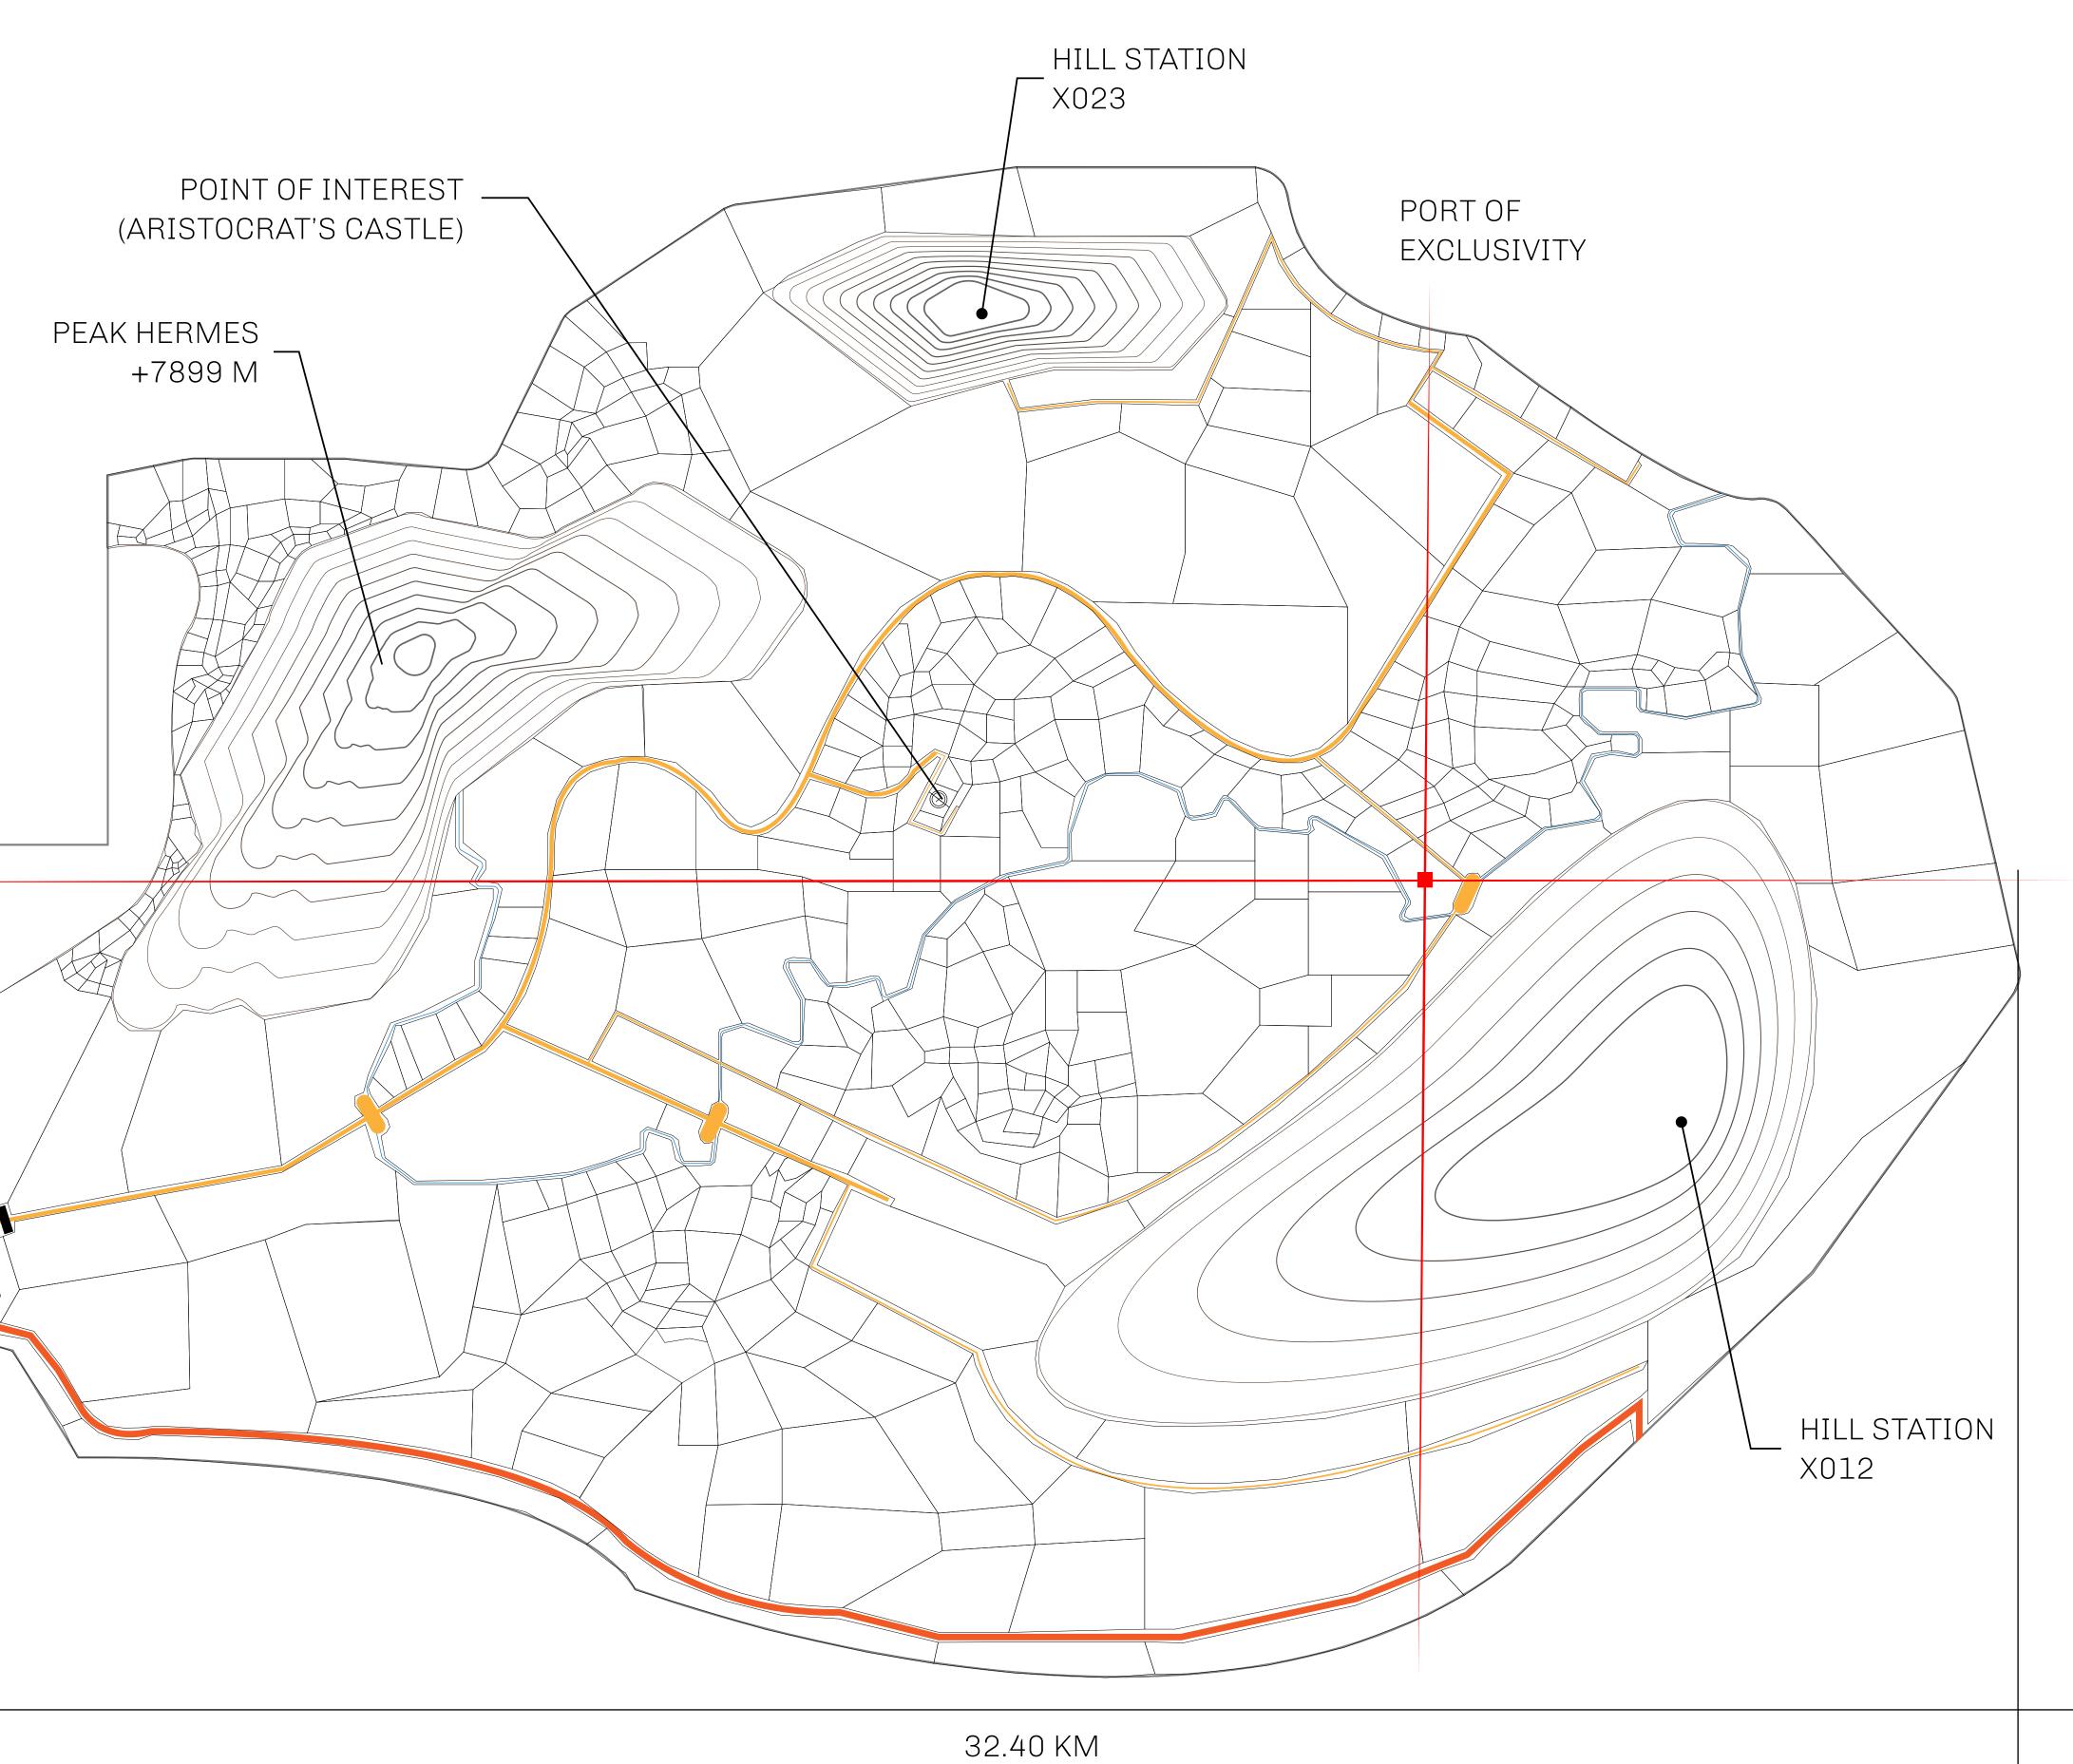

## GEOGRAPHY

COASTLINE
BORDERS
HIGHEST POINT
LOWEST POINT
PLOTS
SCALE

93.89 KM (58.34 MILES)

OCEAN, THE GREAT EMPIRE, SL

PEAK HERMES +7899 M

PORT OF EXCLUSIVITY 0 M

549

1:50000