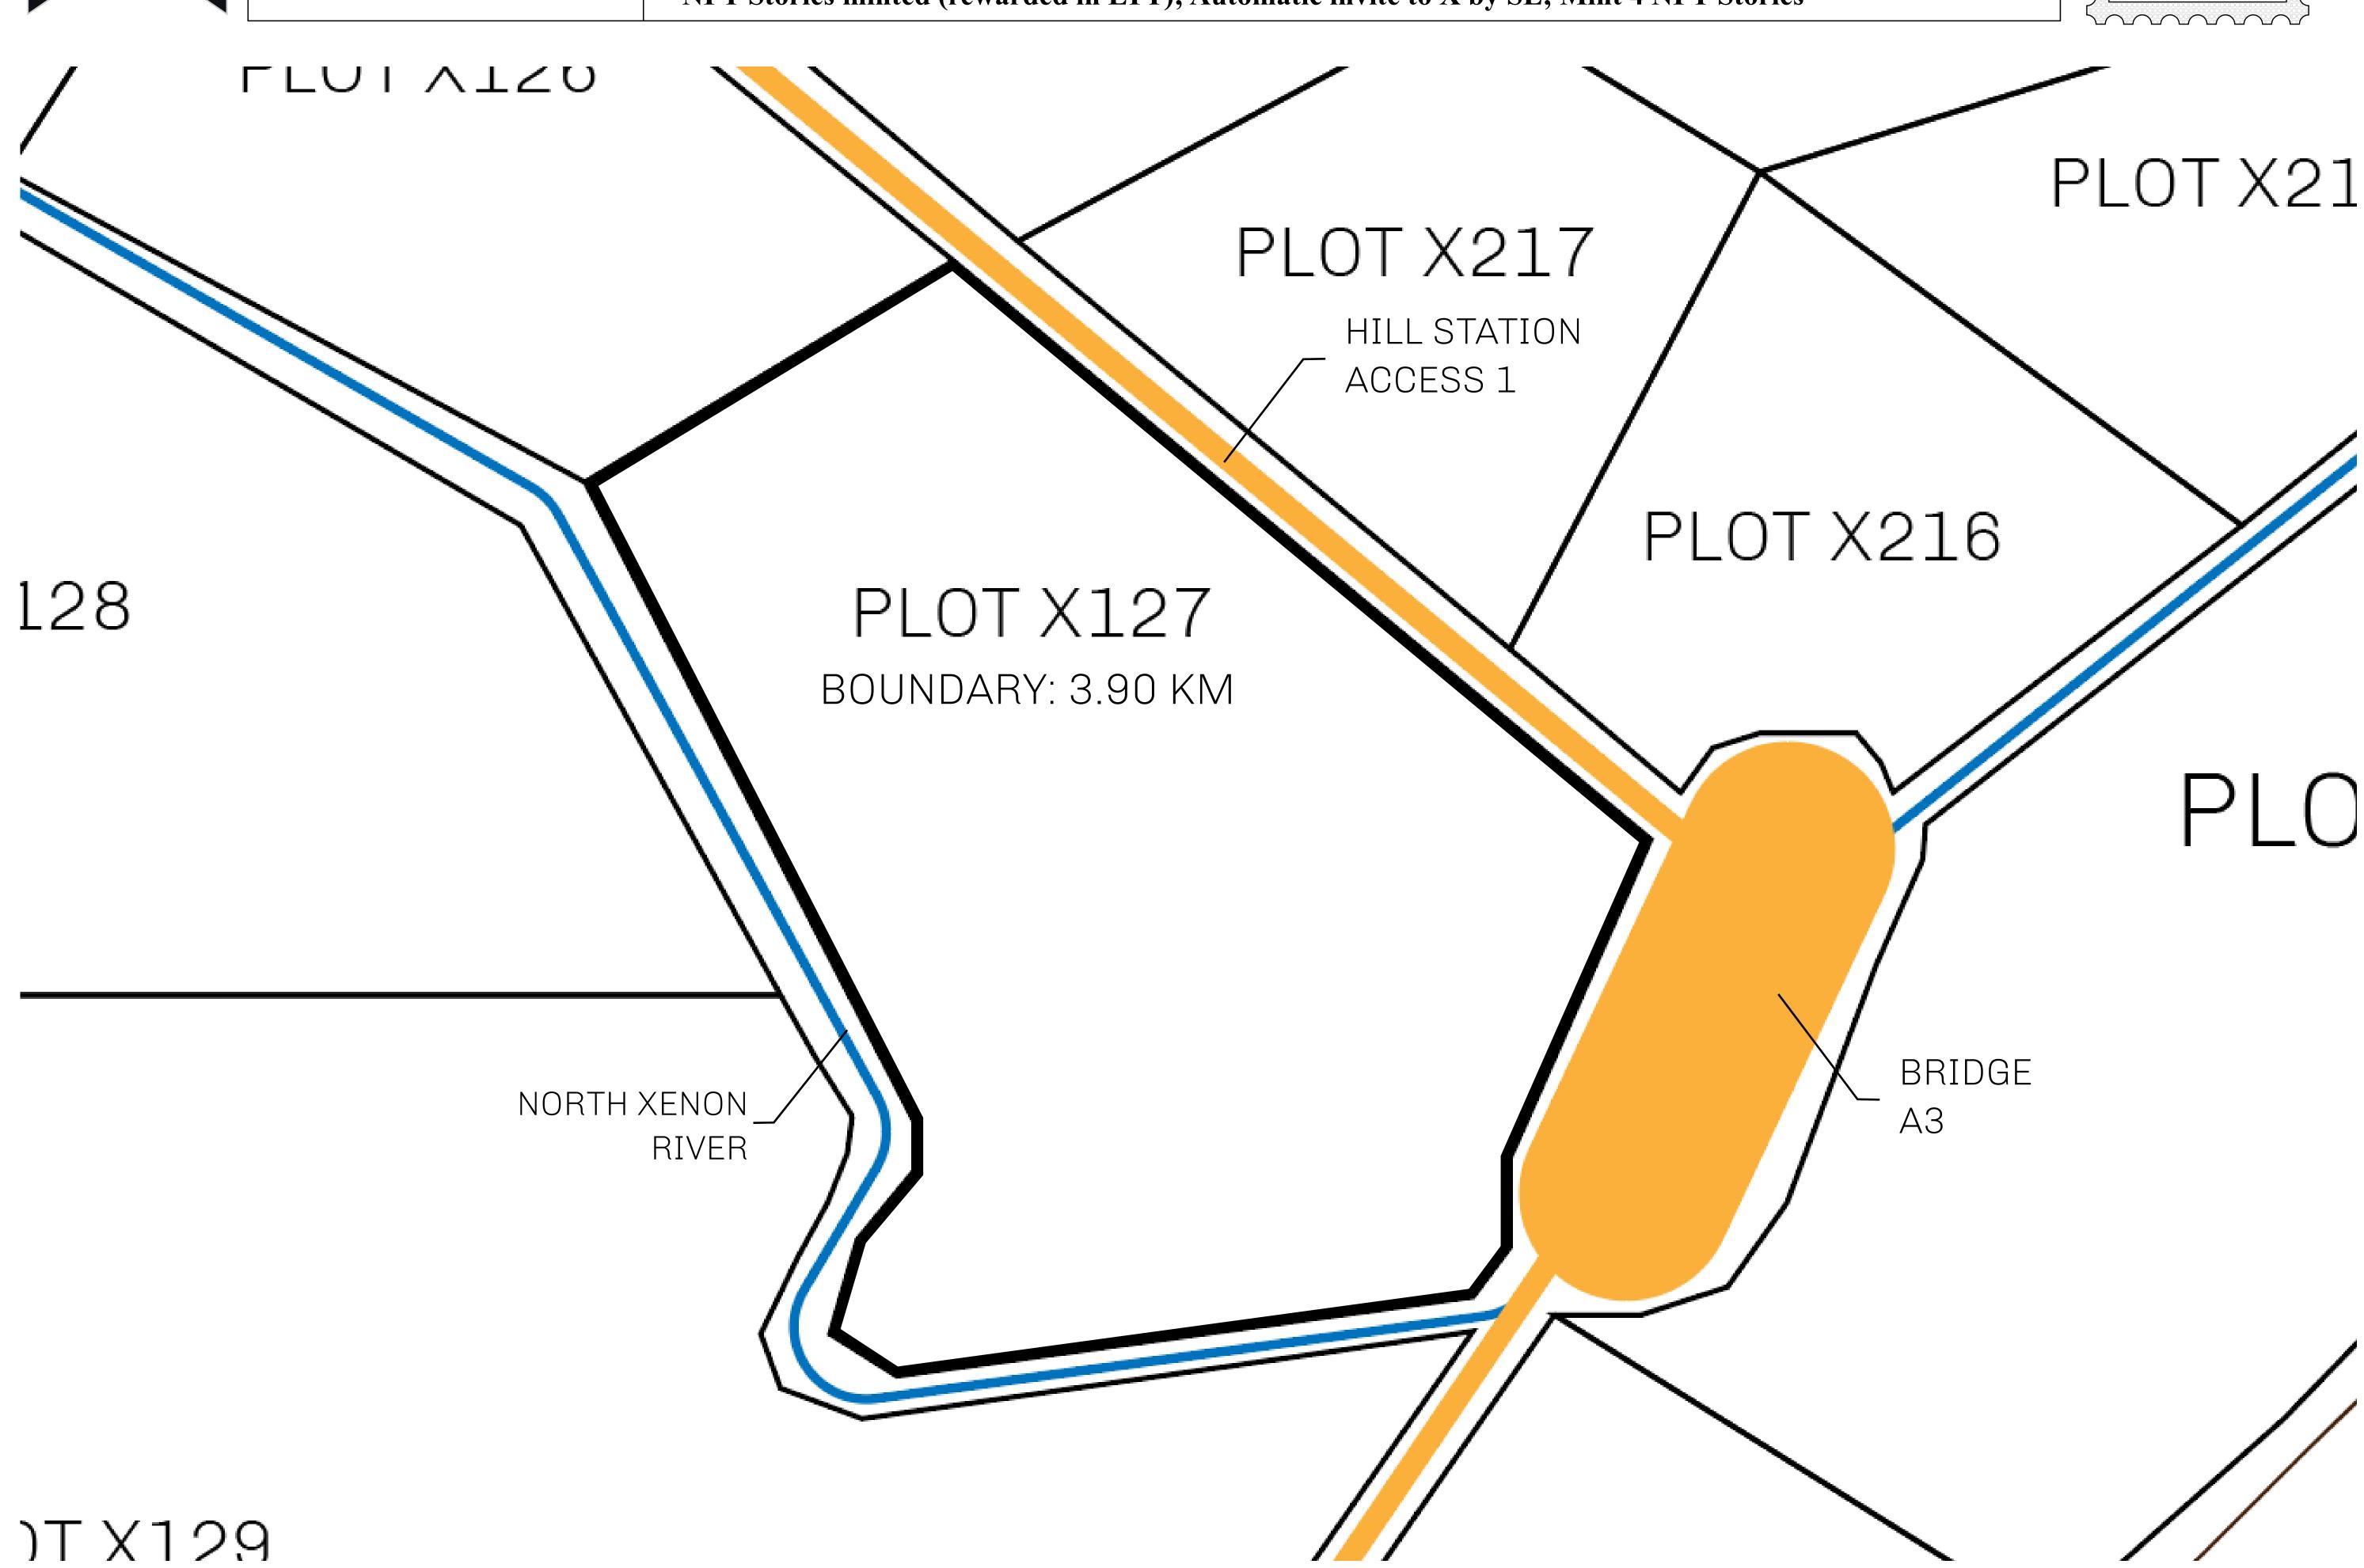

## GEOGRAPHY

COASTLINE
BORDERS
HIGHEST POINT
LOWEST POINT
PLOTS
SCALE

93.89 KM (58.34 MILES)

OCEAN, THE GREAT EMPIRE, SL

PEAK HERMES +7899 M

PORT OF EXCLUSIVITY 0 M

549

1:50000

## H.M. LNFT Land Registry

X127-221121

TITLE NUMBER

KINGDOM OF X BY SL

ISSUED 22 November 2021

SCALE **1/50000** 

Type W-XBYSL: Share of 0.5% of all X by SL sales and Satoshi's Lounge re-sales based on number of NFT Stories minted (rewarded in LTT); Automatic invite to X by SL; Mint 4 NFT Stories