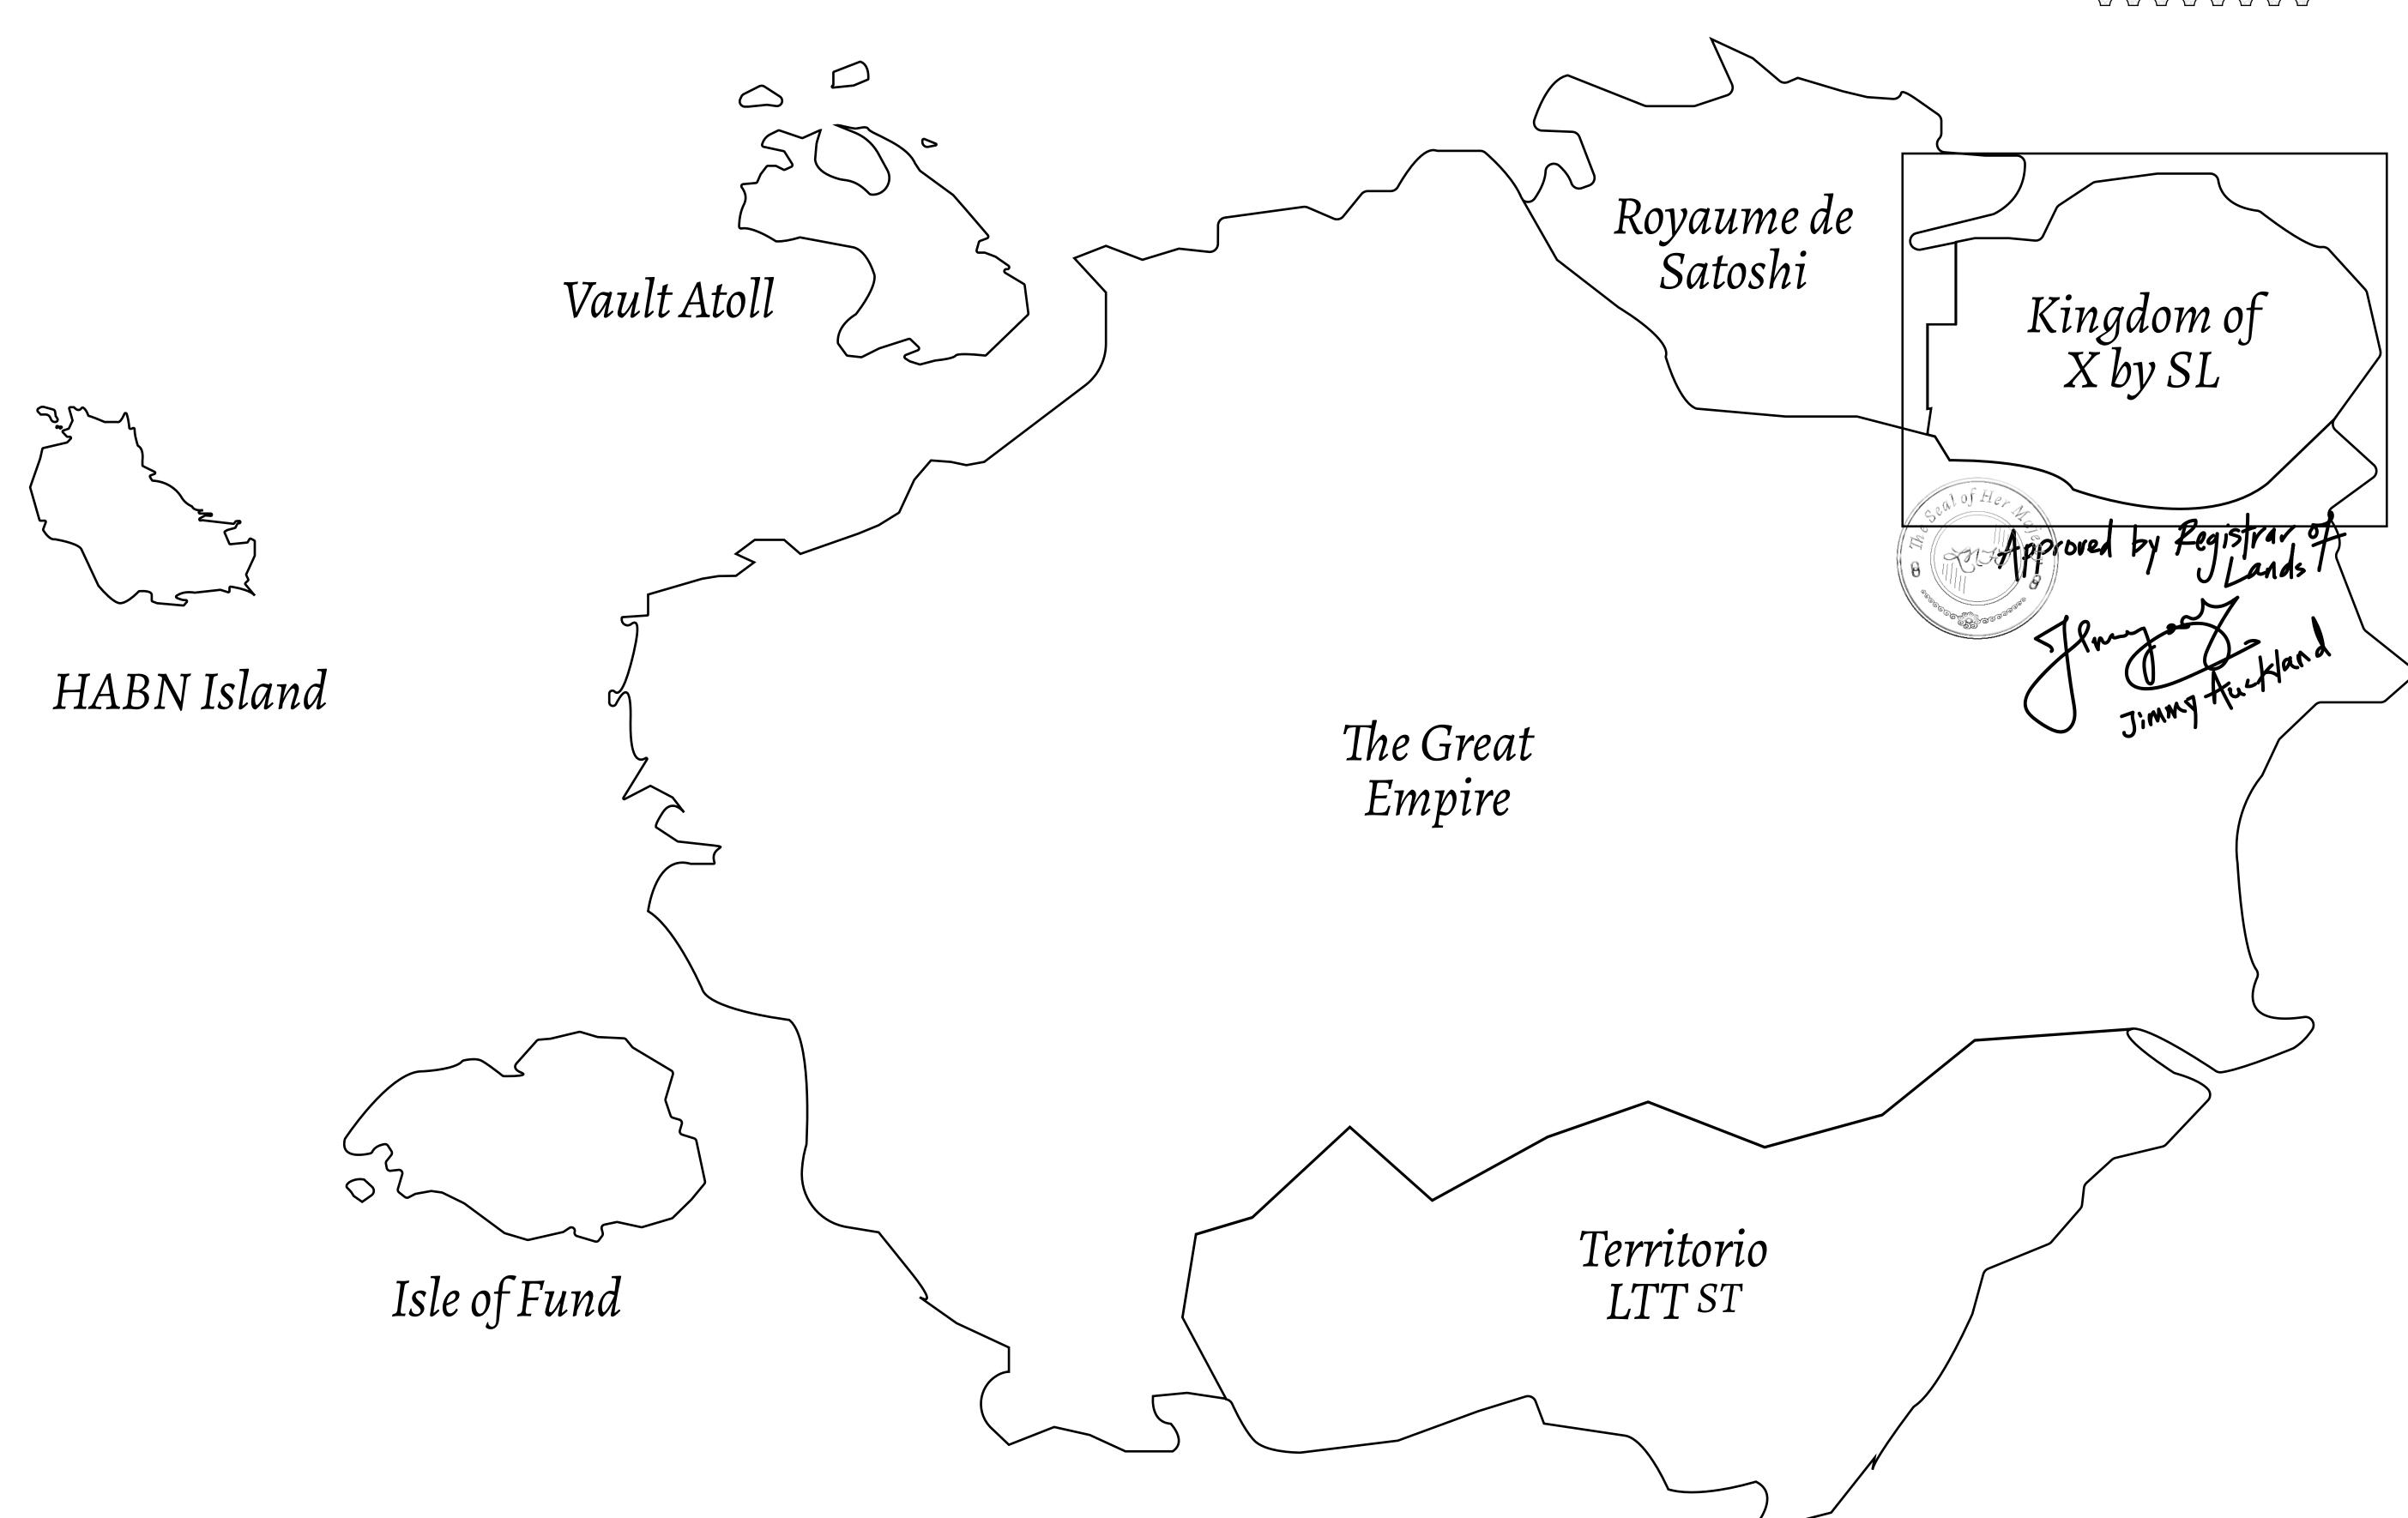

## LOOTNFT WORLD

PLOT X127-221121

## THE ARISTOCRATS

The richest state in Loot NFT World. Special tablets are used to conduct high value auctions at galas and special events. The aristocrats donate 7% of their earnings to the Stakers, a special group of people, from the Great Empire. Ever since the marriage of the Sultan's daughter and the prince of X by SL, the Kingdom also donates 3% of its earnings to the Royaume De Satoshi.

## GEOGRAPHY

COASTLINE
BORDERS
HIGHEST POINT
LOWEST POINT
PLOTS
SCALE

93.89 KM (58.34 MILES)

OCEAN, THE GREAT EMPIRE, SL

PEAK HERMES +7899 M

PORT OF EXCLUSIVITY 0 M

549

1:50000

## H.M. LNFT Land Registry

X127-221121

TITLE NUMBER

KINGDOM OF X BY SL

ISSUED 22 November 2021

SCALE **1/50000** 

Type W-XBYSL: Share of 0.5% of all X by SL sales and Satoshi's Lounge re-sales based on number of NFT Stories minted (rewarded in LTT); Automatic invite to X by SL; Mint 4 NFT Stories