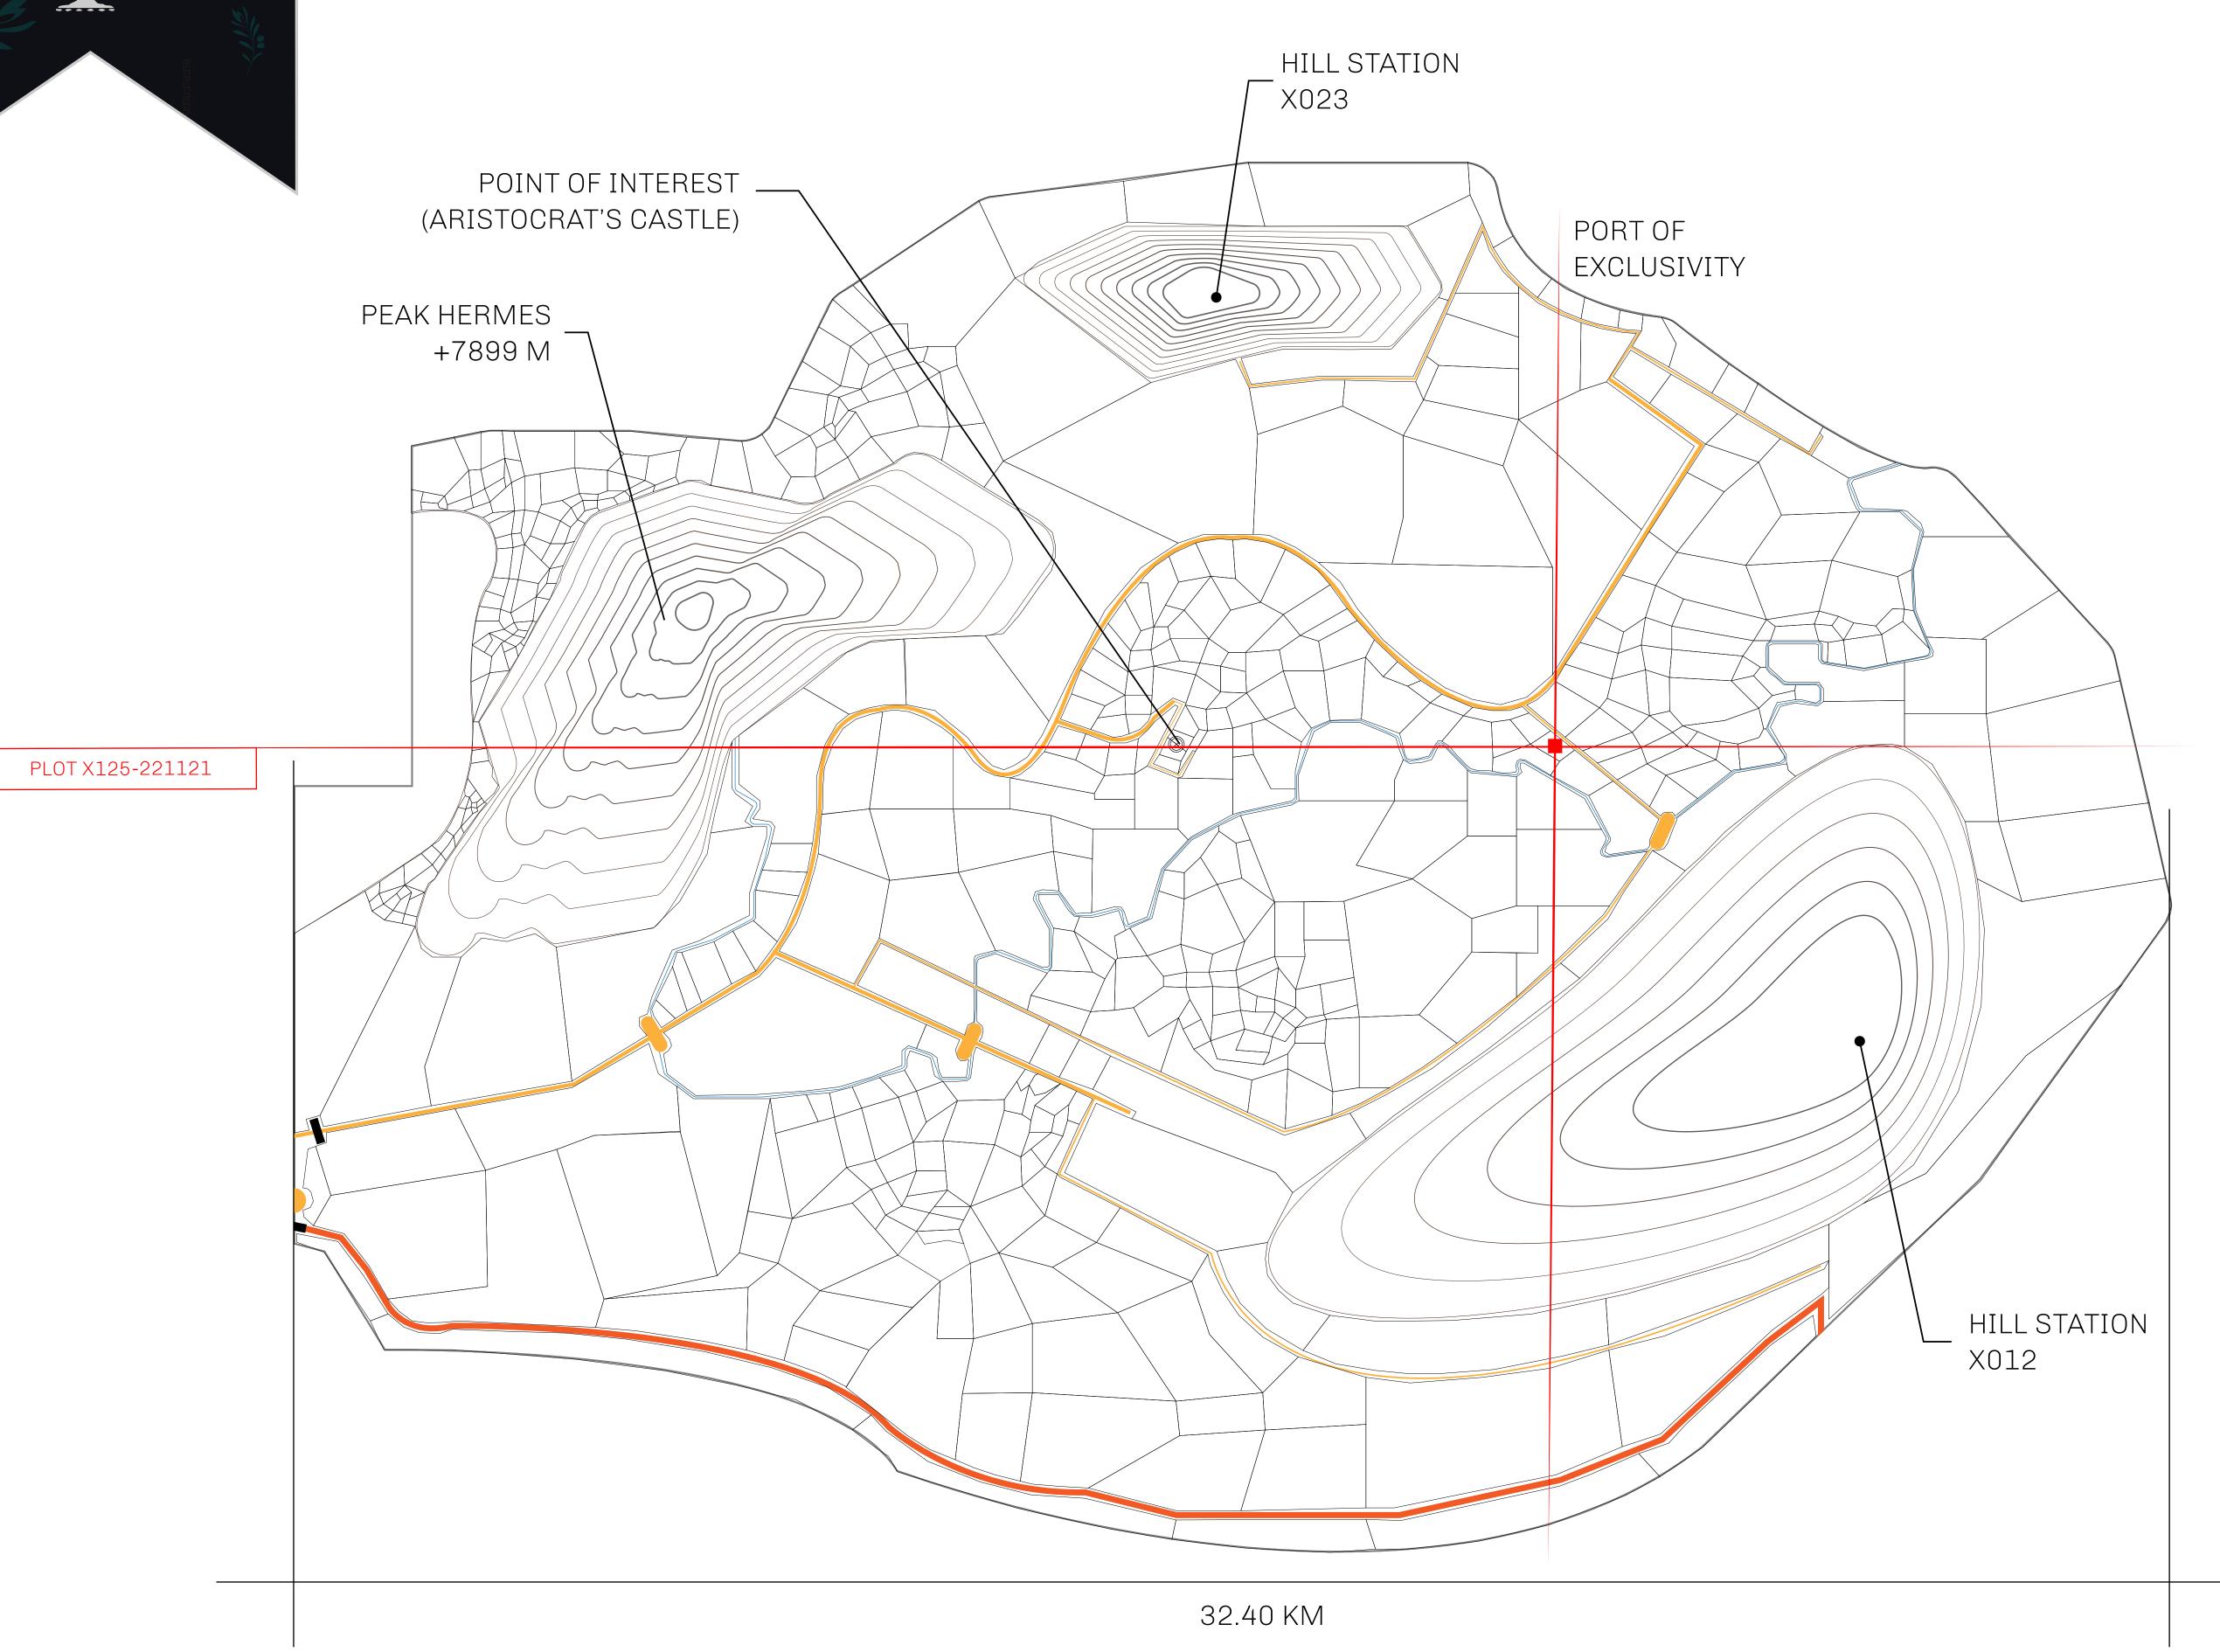

## GEOGRAPHY

COASTLINE
BORDERS
HIGHEST POINT
LOWEST POINT
PLOTS
SCALE

93.89 KM (58.34 MILES)

OCEAN, THE GREAT EMPIRE, SL

PEAK HERMES +7899 M

PORT OF EXCLUSIVITY 0 M

549

1:50000

HILL STATION ACCESS 1

PL0T X125

BOUNDARY: 1.85 KM

T X 1 2 4

NORTH XENON RIVER