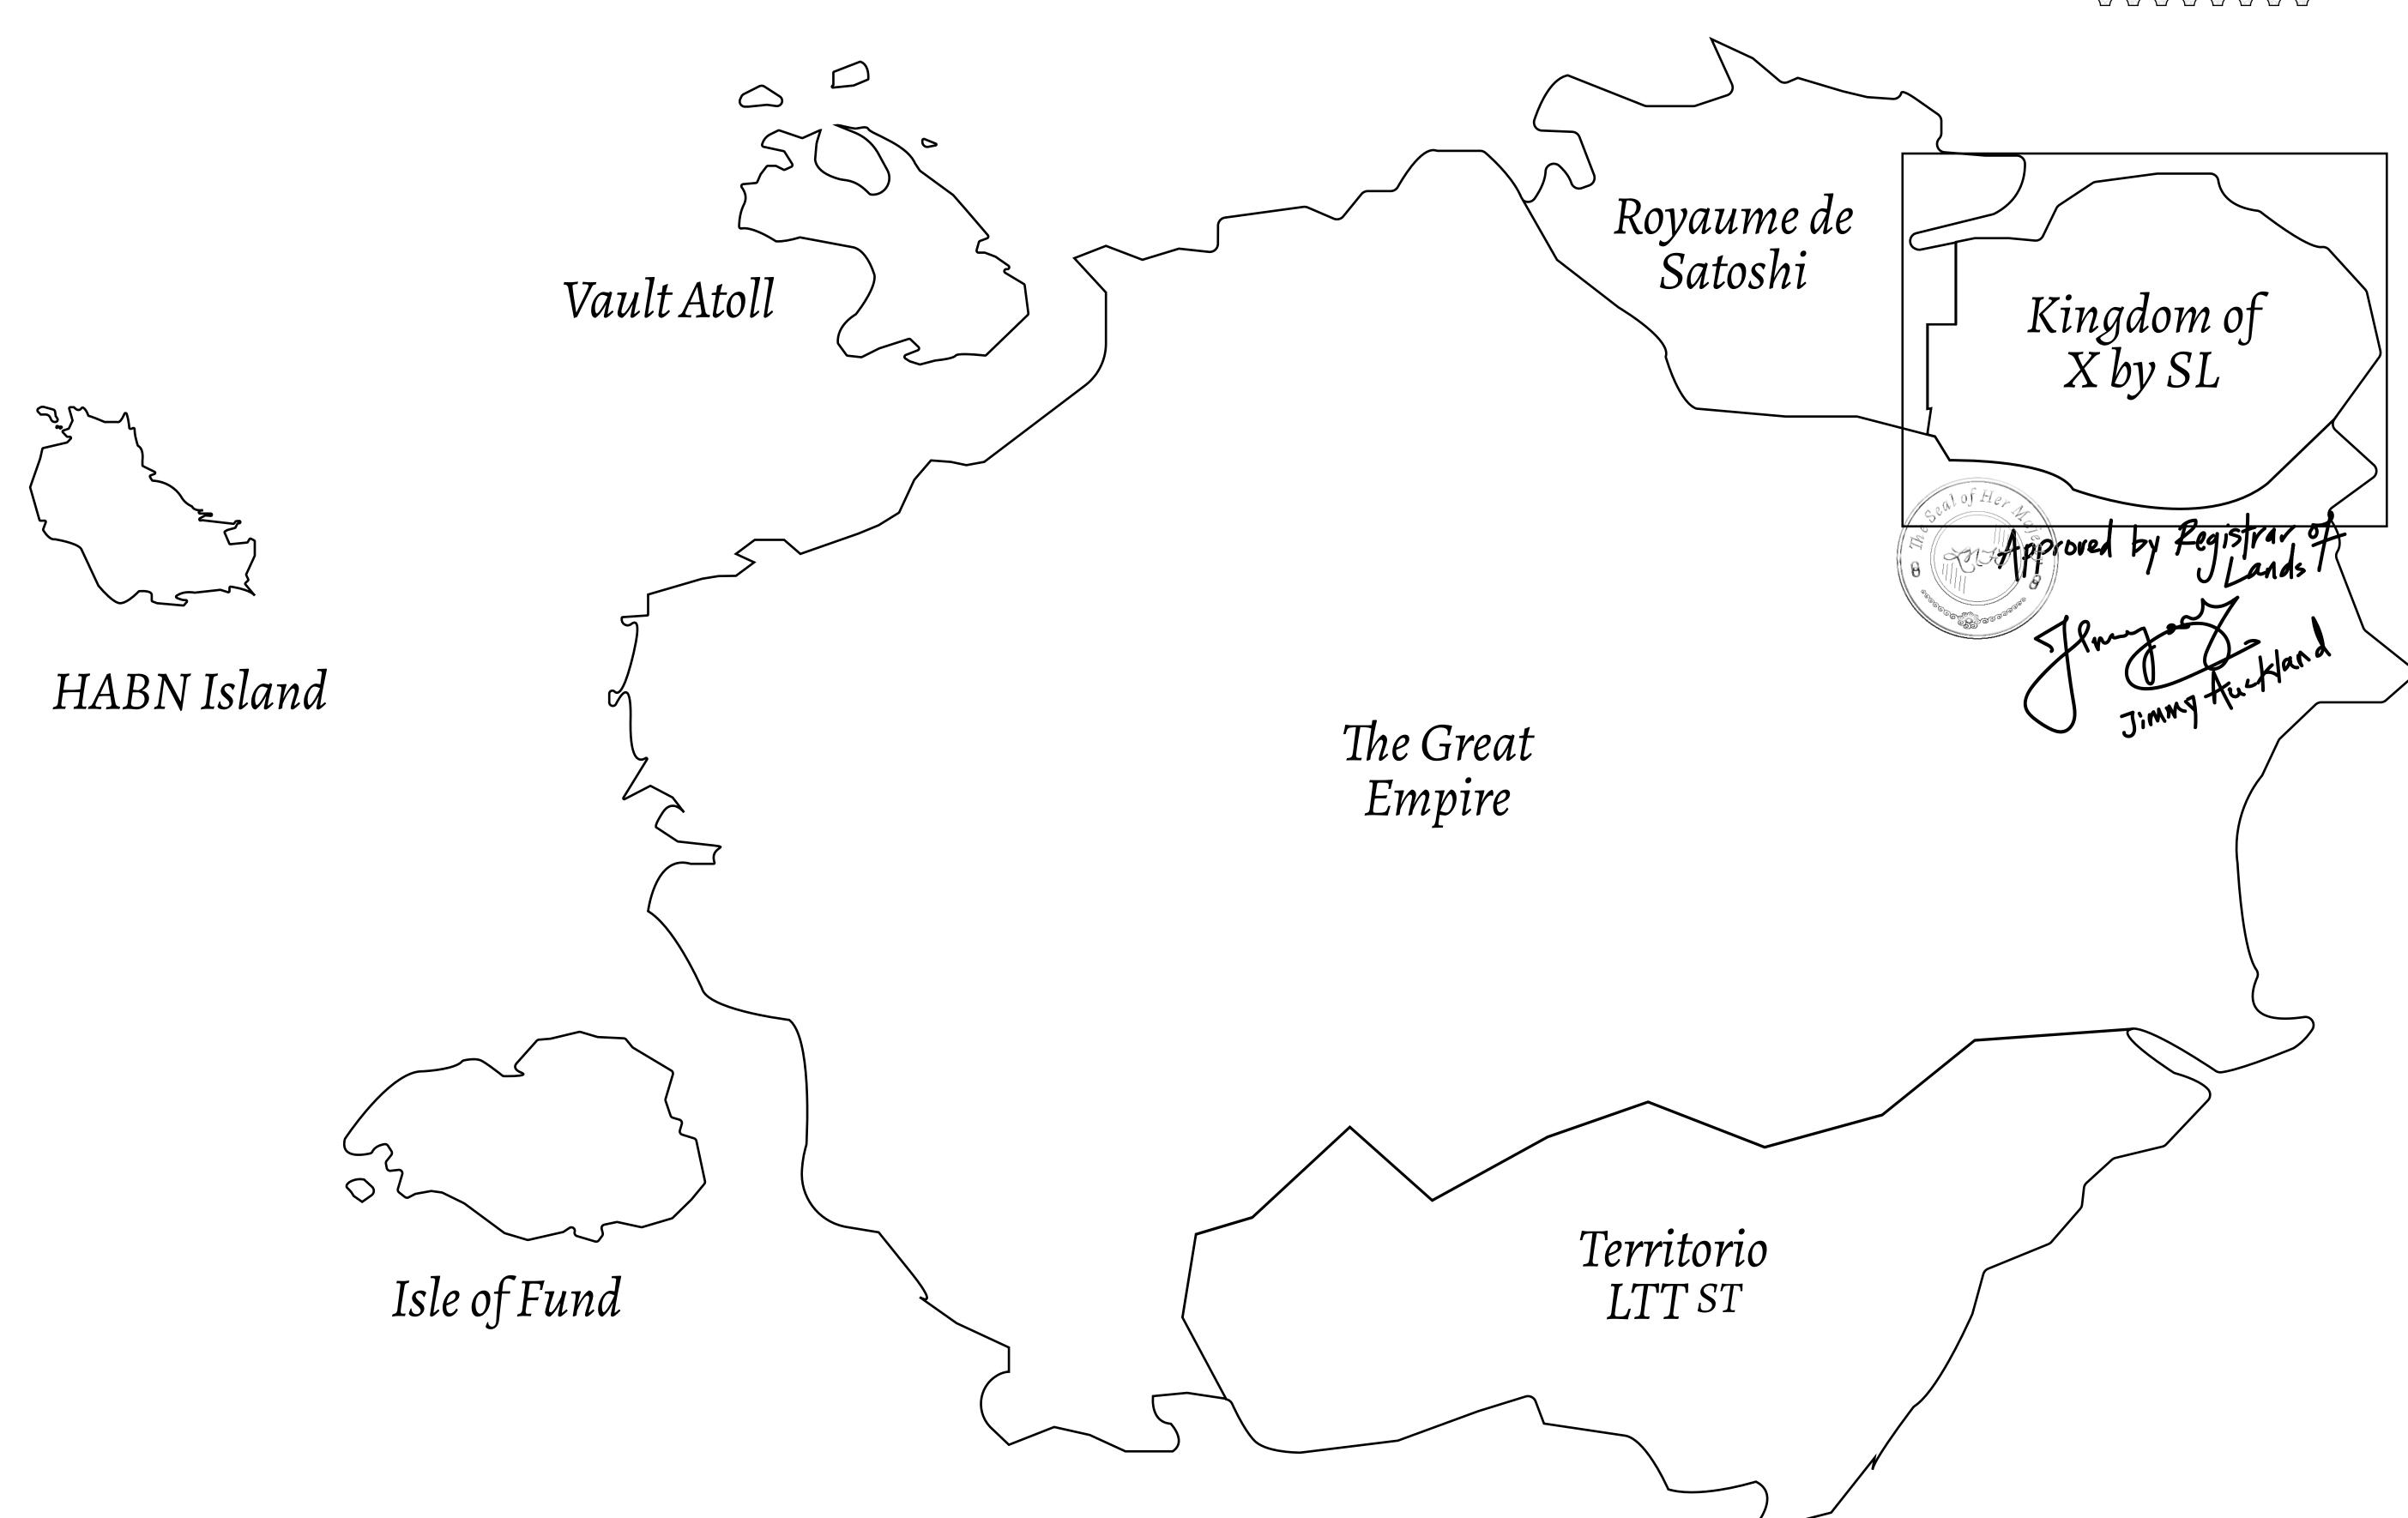

## GEOGRAPHY

COASTLINE
BORDERS
HIGHEST POINT
LOWEST POINT
PLOTS
SCALE

93.89 KM (58.34 MILES)

OCEAN, THE GREAT EMPIRE, SL

PEAK HERMES +7899 M

PORT OF EXCLUSIVITY 0 M

549

1:50000

## H.M. LNFT Land Registry

TITLE NUMBER

KINGDOM OF X BY SL

ISSUED 22 November 2021

SCALE **1/50000** 

Type W-XBYSL: Share of 0.5% of all X by SL sales and Satoshi's Lounge re-sales based on number of NFT Stories minted (rewarded in LTT); Automatic invite to X by SL; Mint 4 NFT Stories

HILL STATION ACCESS 1

PL0T X125

BOUNDARY: 1.85 KM

T X 1 2 4

NORTH XENON RIVER