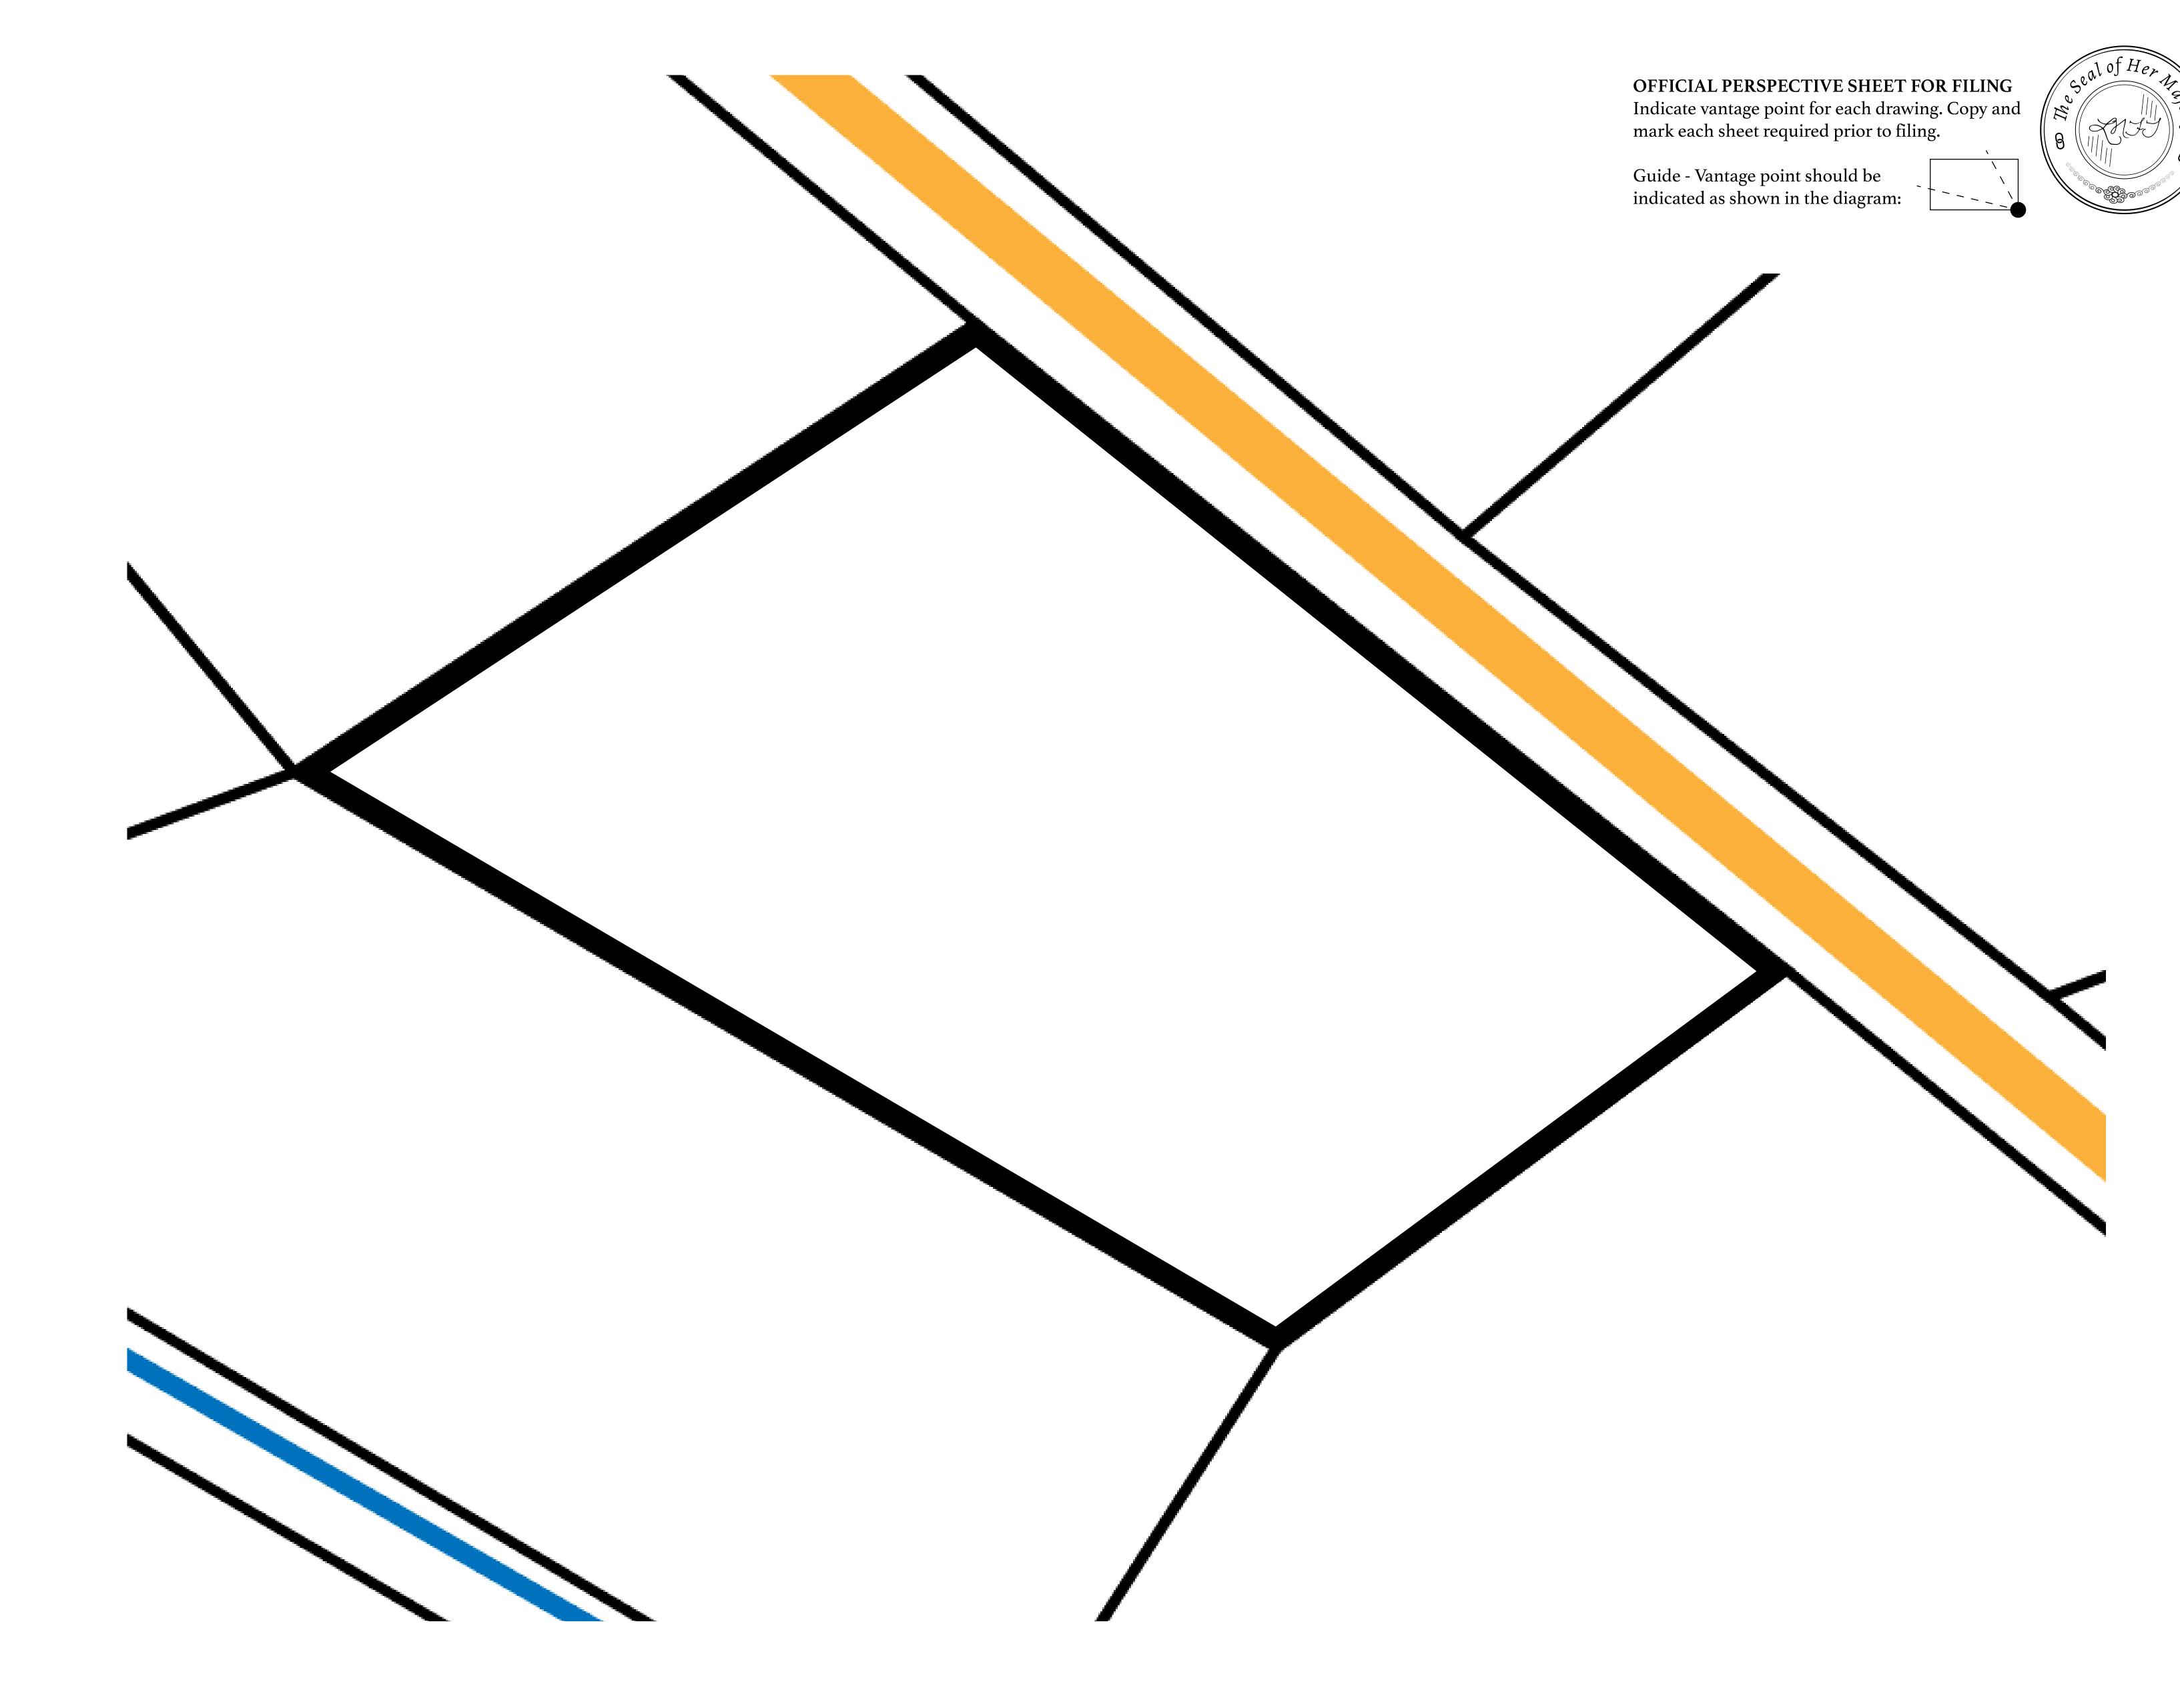

## GEOGRAPHY

COASTLINE
BORDERS
HIGHEST POINT
LOWEST POINT
PLOTS
SCALE

93.89 KM (58.34 MILES)

OCEAN, THE GREAT EMPIRE, SL

PEAK HERMES +7899 M

PORT OF EXCLUSIVITY 0 M

549

1:50000

## H.M. LNFT Land Registry

TITLE NUMBER

KINGDOM OF X BY SL

ISSUED 22 November 2021

SCALE **1/50000** 

Type W-XBYSL: Share of 0.5% of all X by SL sales and Satoshi's Lounge re-sales based on number of NFT Stories minted (rewarded in LTT); Automatic invite to X by SL; Mint 4 NFT Stories

HILL STATION ACCESS 1

PL0T X125

BOUNDARY: 1.85 KM

T X 1 2 4

NORTH XENON RIVER