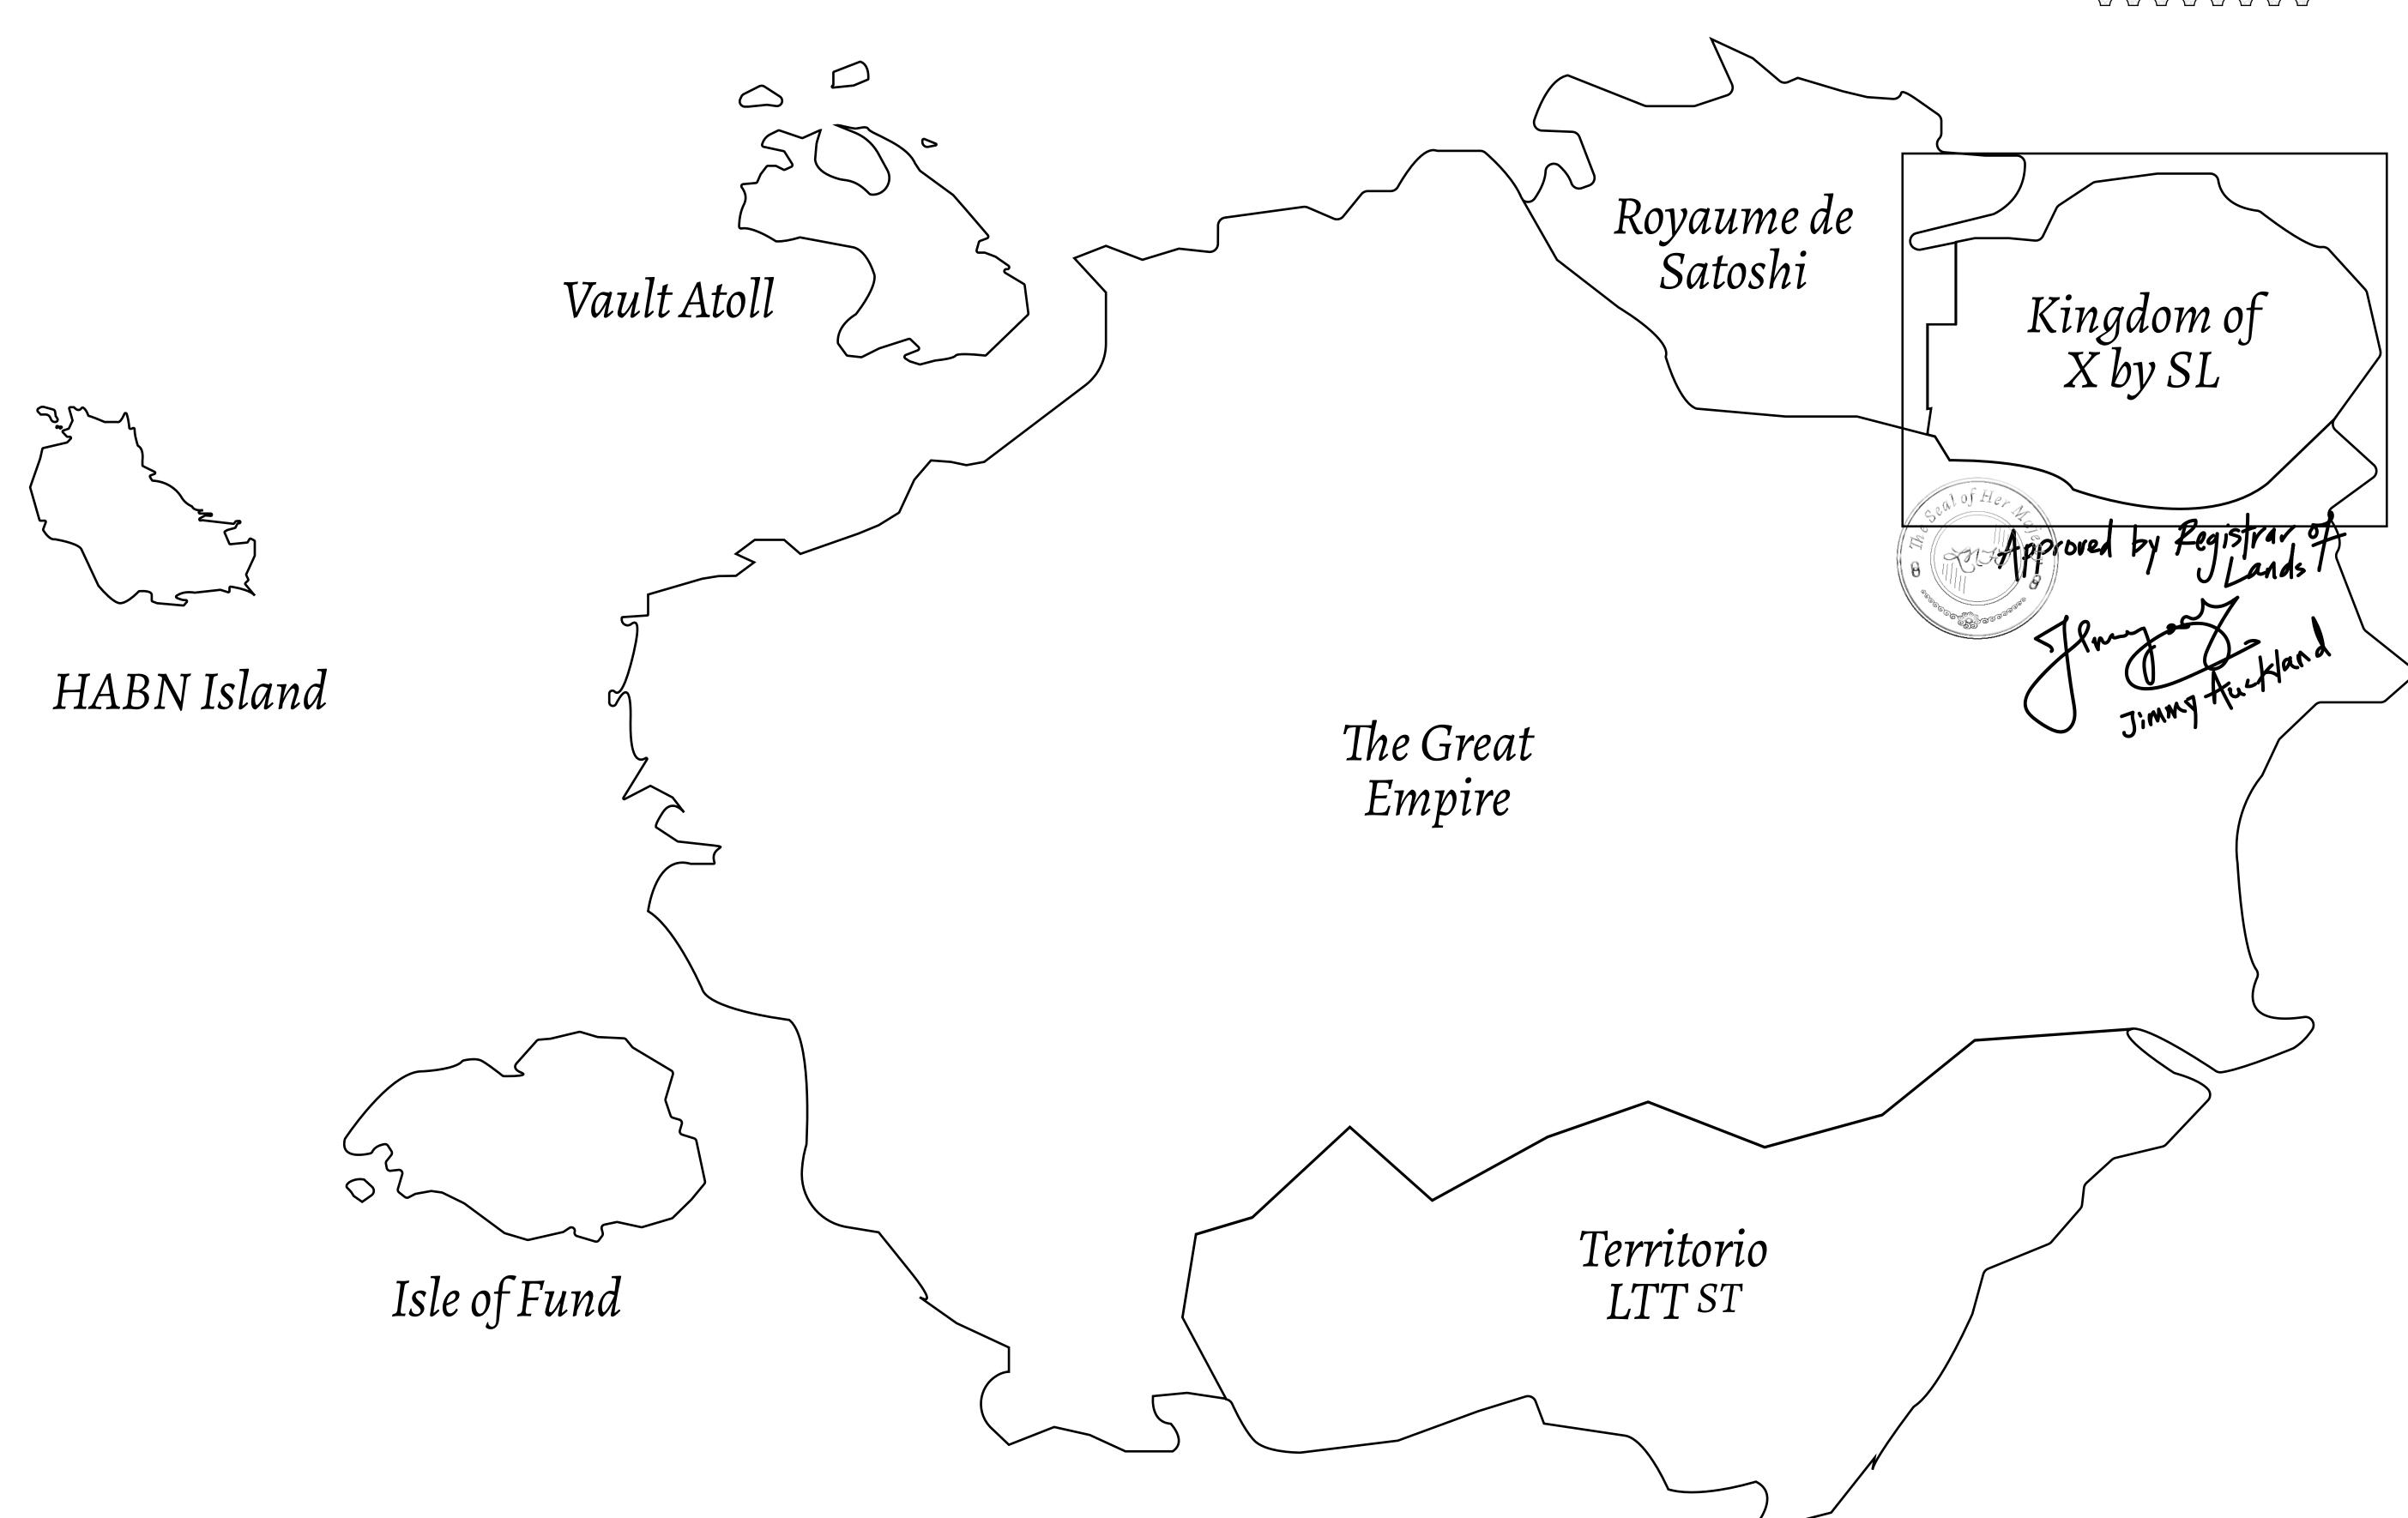

## LOOTNFT WORLD

PLOT X124-221121

## THE ARISTOCRATS

The richest state in Loot NFT World. Special tablets are used to conduct high value auctions at galas and special events. The aristocrats donate 7% of their earnings to the Stakers, a special group of people, from the Great Empire. Ever since the marriage of the Sultan's daughter and the prince of X by SL, the Kingdom also donates 3% of its earnings to the Royaume De Satoshi.

## GEOGRAPHY

COASTLINE
BORDERS
HIGHEST POINT
LOWEST POINT
PLOTS
SCALE

93.89 KM (58.34 MILES)

OCEAN, THE GREAT EMPIRE, SL

PEAK HERMES +7899 M

PORT OF EXCLUSIVITY 0 M

549

1:50000

## H.M. LNFT Land Registry

KINGDOM OF X BY SL

X124-221121

TITLE NUMBER

ISSUED 22 November 2021

SCALE **1/50000** 

OWNER ENTITLEMENT

ADMINISTRATIVE AREA

Type W-XBYSL: Share of 0.5% of all X by SL sales and Satoshi's Lounge re-sales based on number of NFT Stories minted (rewarded in LTT); Automatic invite to X by SL; Mint 4 NFT Stories

PL()T X122

HILL STATION
ACCESS 1

PL()TX12!

PLOT X124

BOUNDARY: 3.04 KM

NORTH XENON RIVER