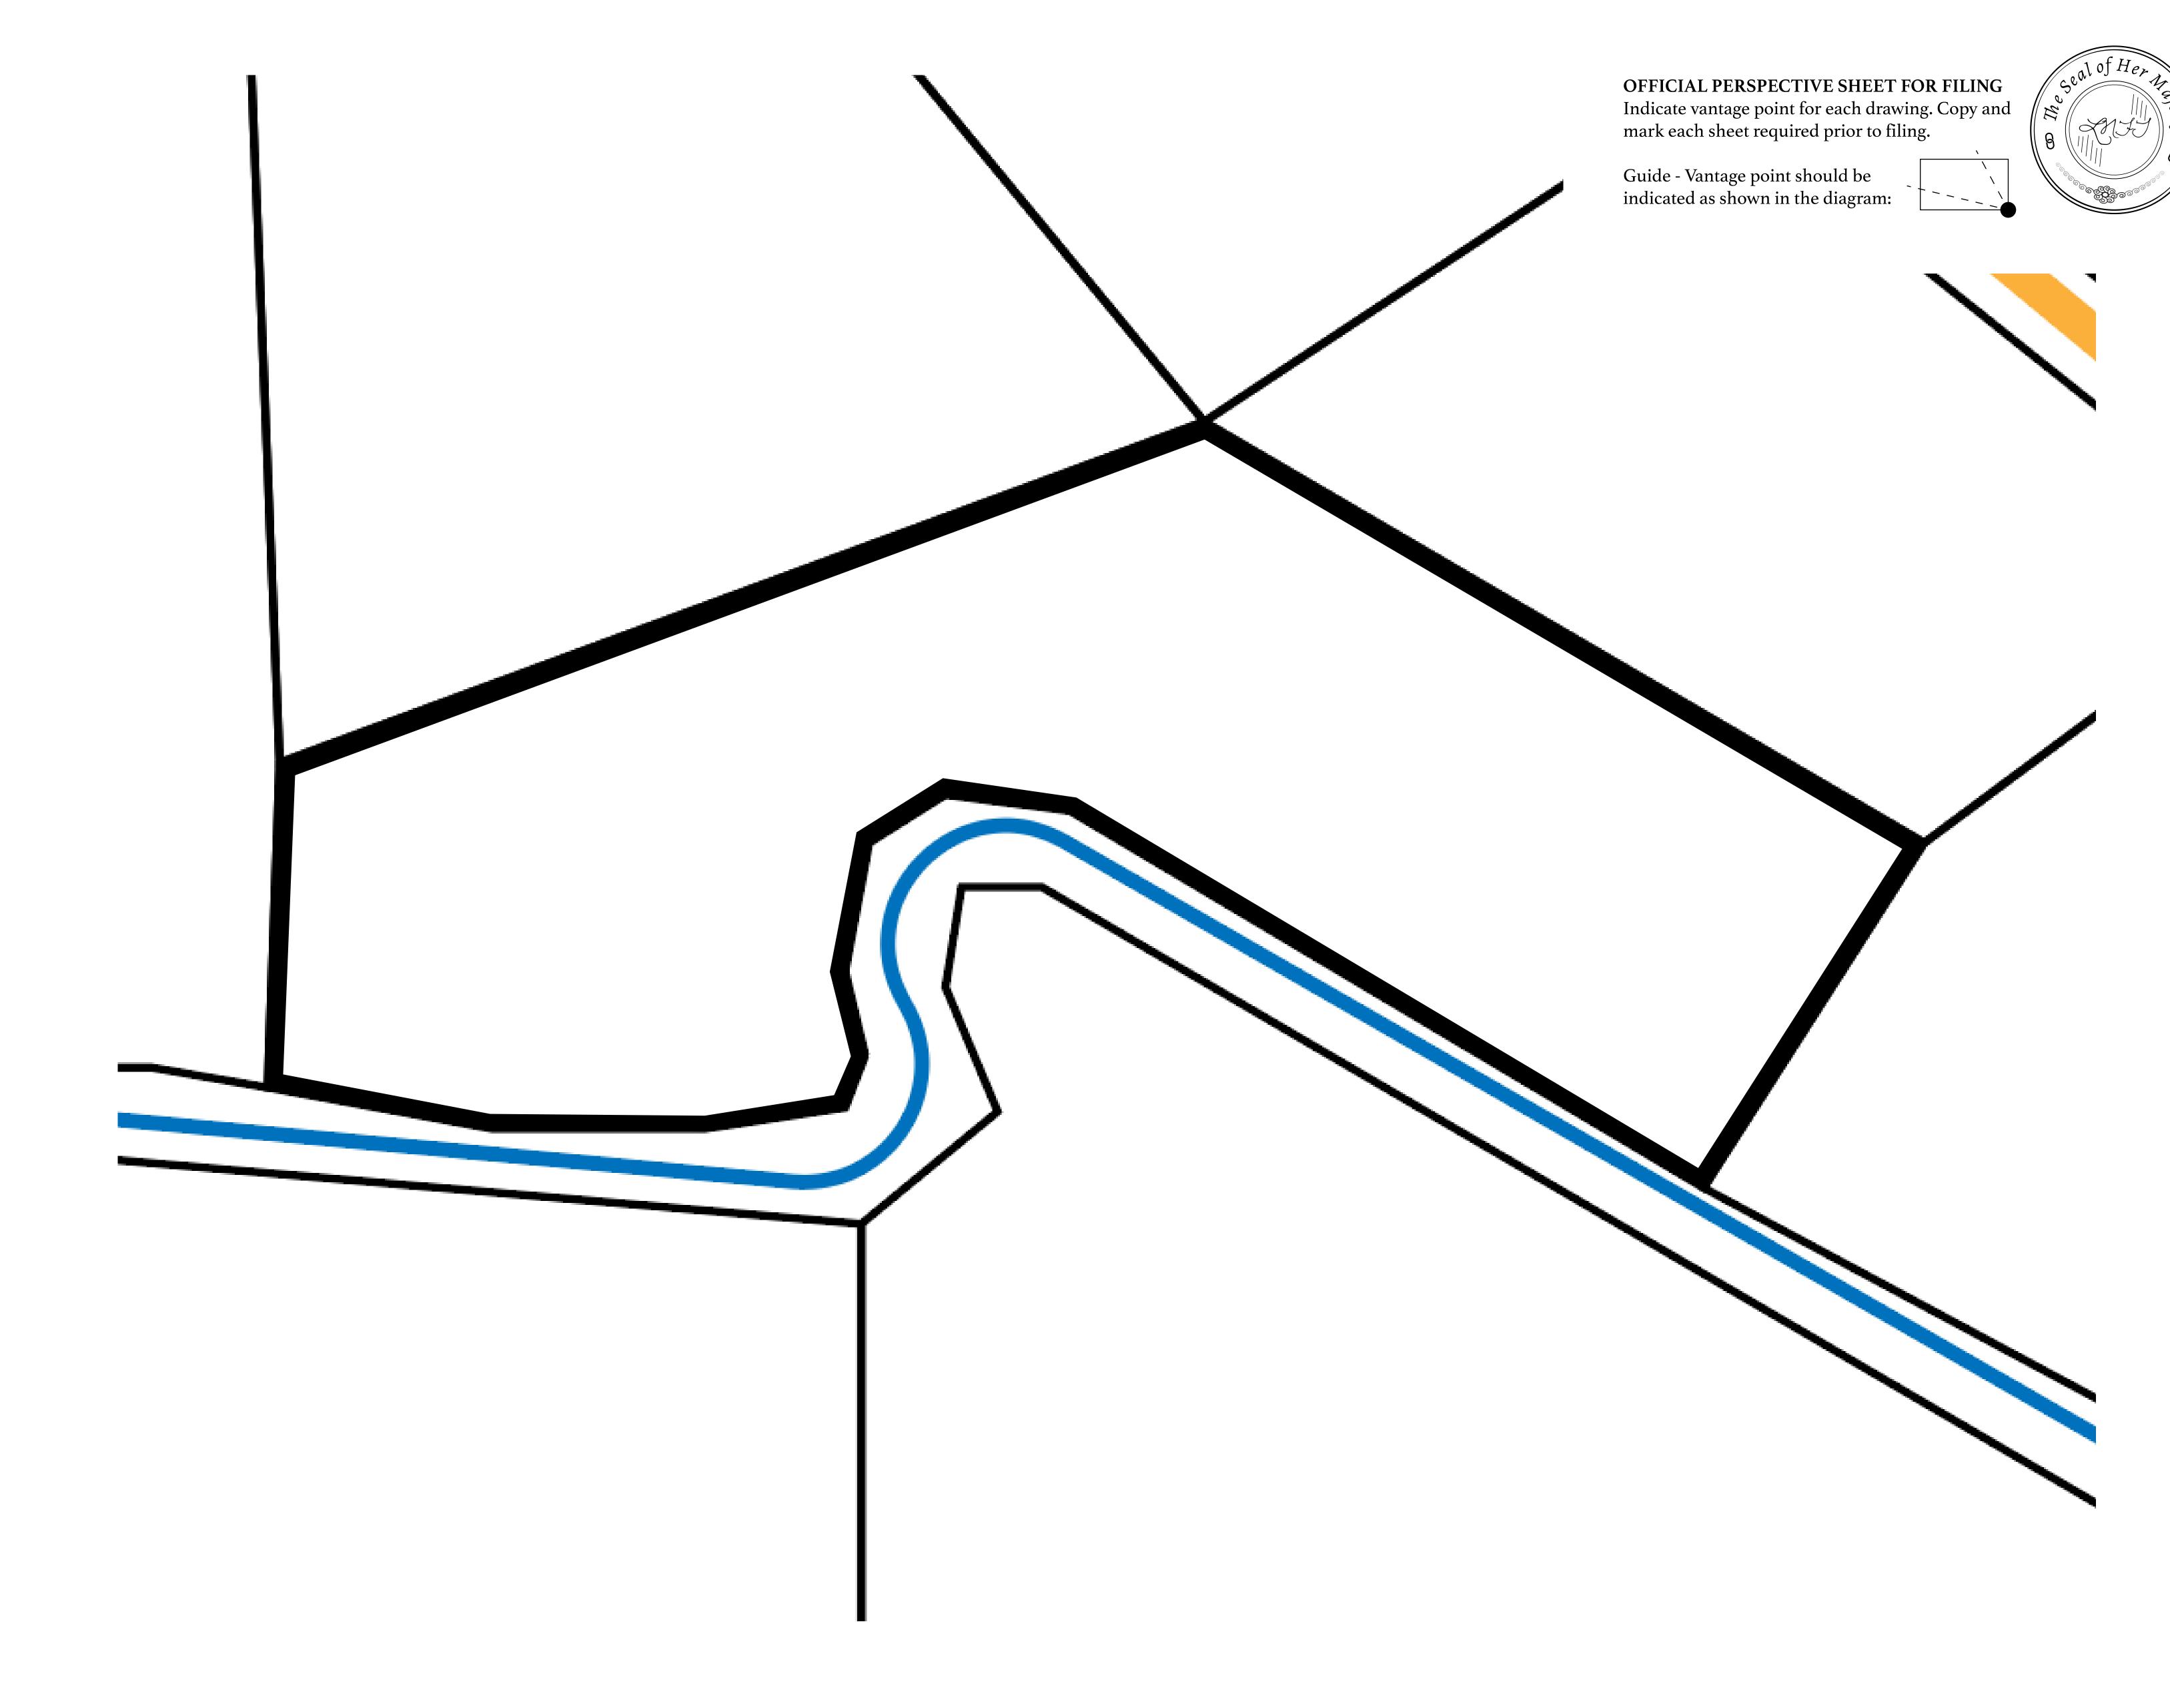

## H.M. LNFT Land Registry

KINGDOM OF X BY SL

X124-221121

TITLE NUMBER

ISSUED 22 November 2021

SCALE **1/50000** 

OWNER ENTITLEMENT

ADMINISTRATIVE AREA

PL()TX12!

PLOT X124

BOUNDARY: 3.04 KM

NORTH XENON RIVER