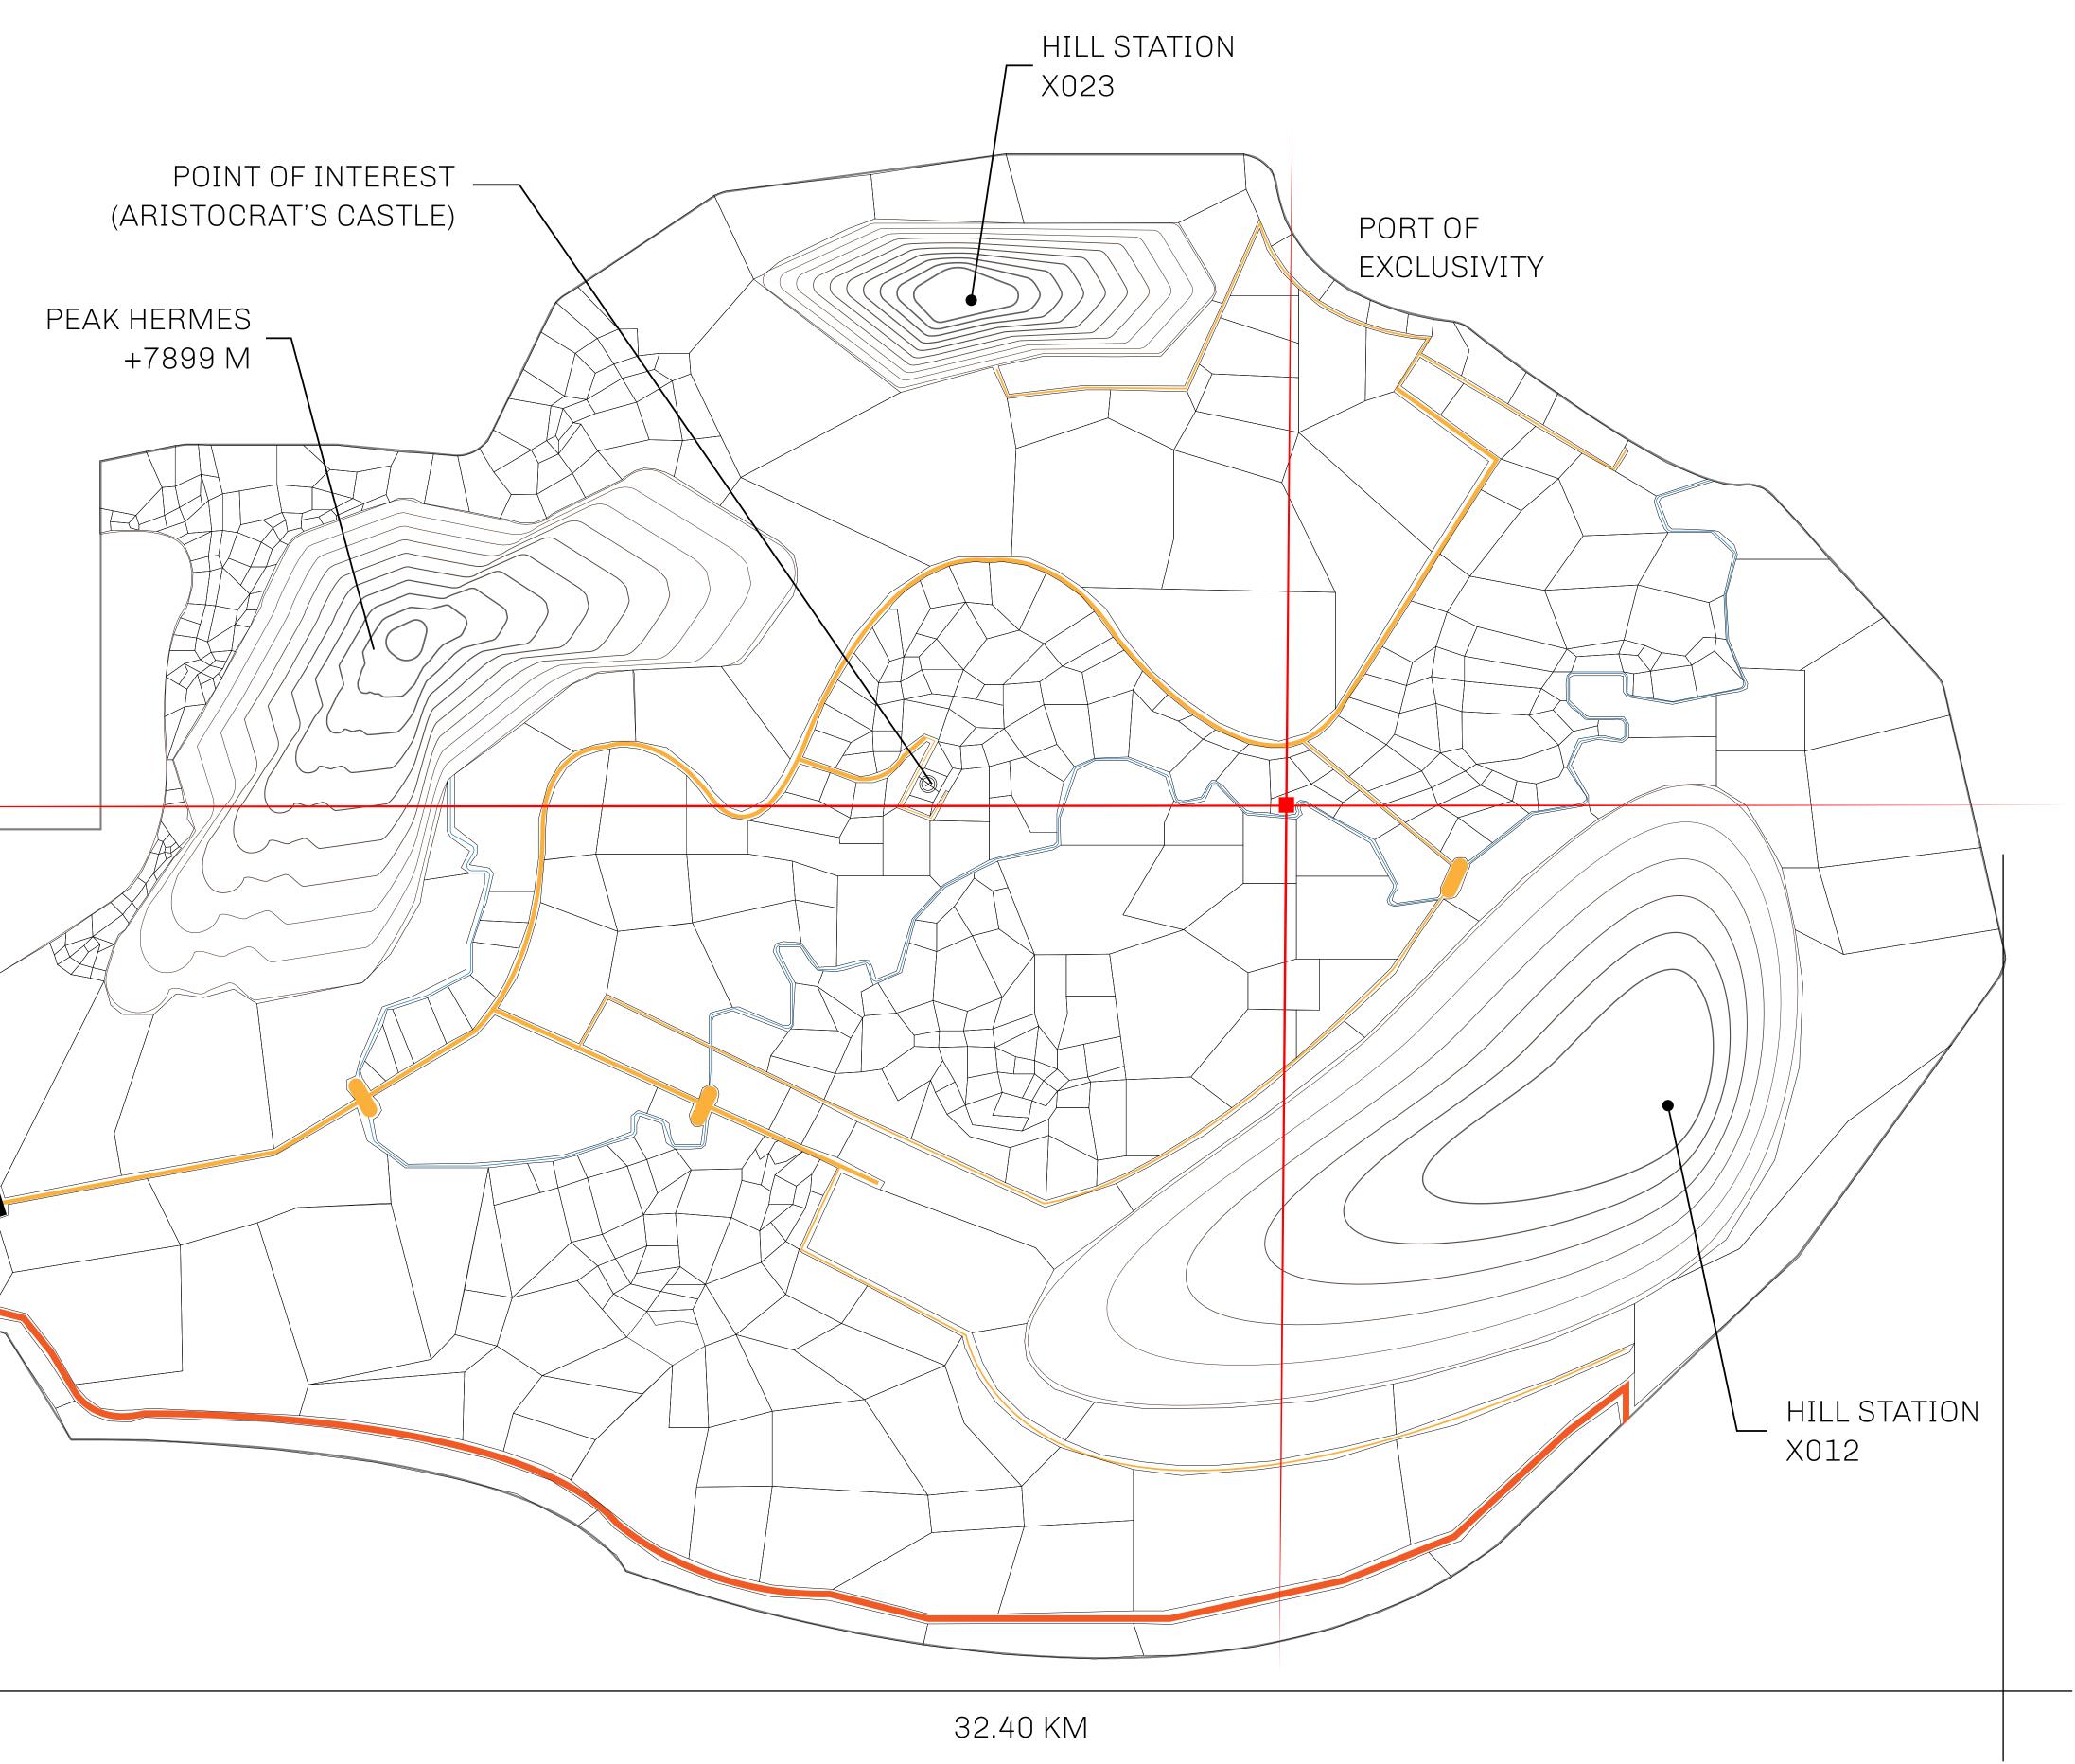

## GEOGRAPHY

COASTLINE
BORDERS
HIGHEST POINT
LOWEST POINT
PLOTS
SCALE

93.89 KM (58.34 MILES)

OCEAN, THE GREAT EMPIRE, SL

PEAK HERMES +7899 M

PORT OF EXCLUSIVITY 0 M

549

1:50000

## H.M. LNFT Land Registry

KINGDOM OF X BY SL

X124-221121

TITLE NUMBER

ISSUED 22 November 2021

SCALE **1/50000** 

OWNER ENTITLEMENT

ADMINISTRATIVE AREA

PL()TX12!

PLOT X124

BOUNDARY: 3.04 KM

NORTH XENON RIVER