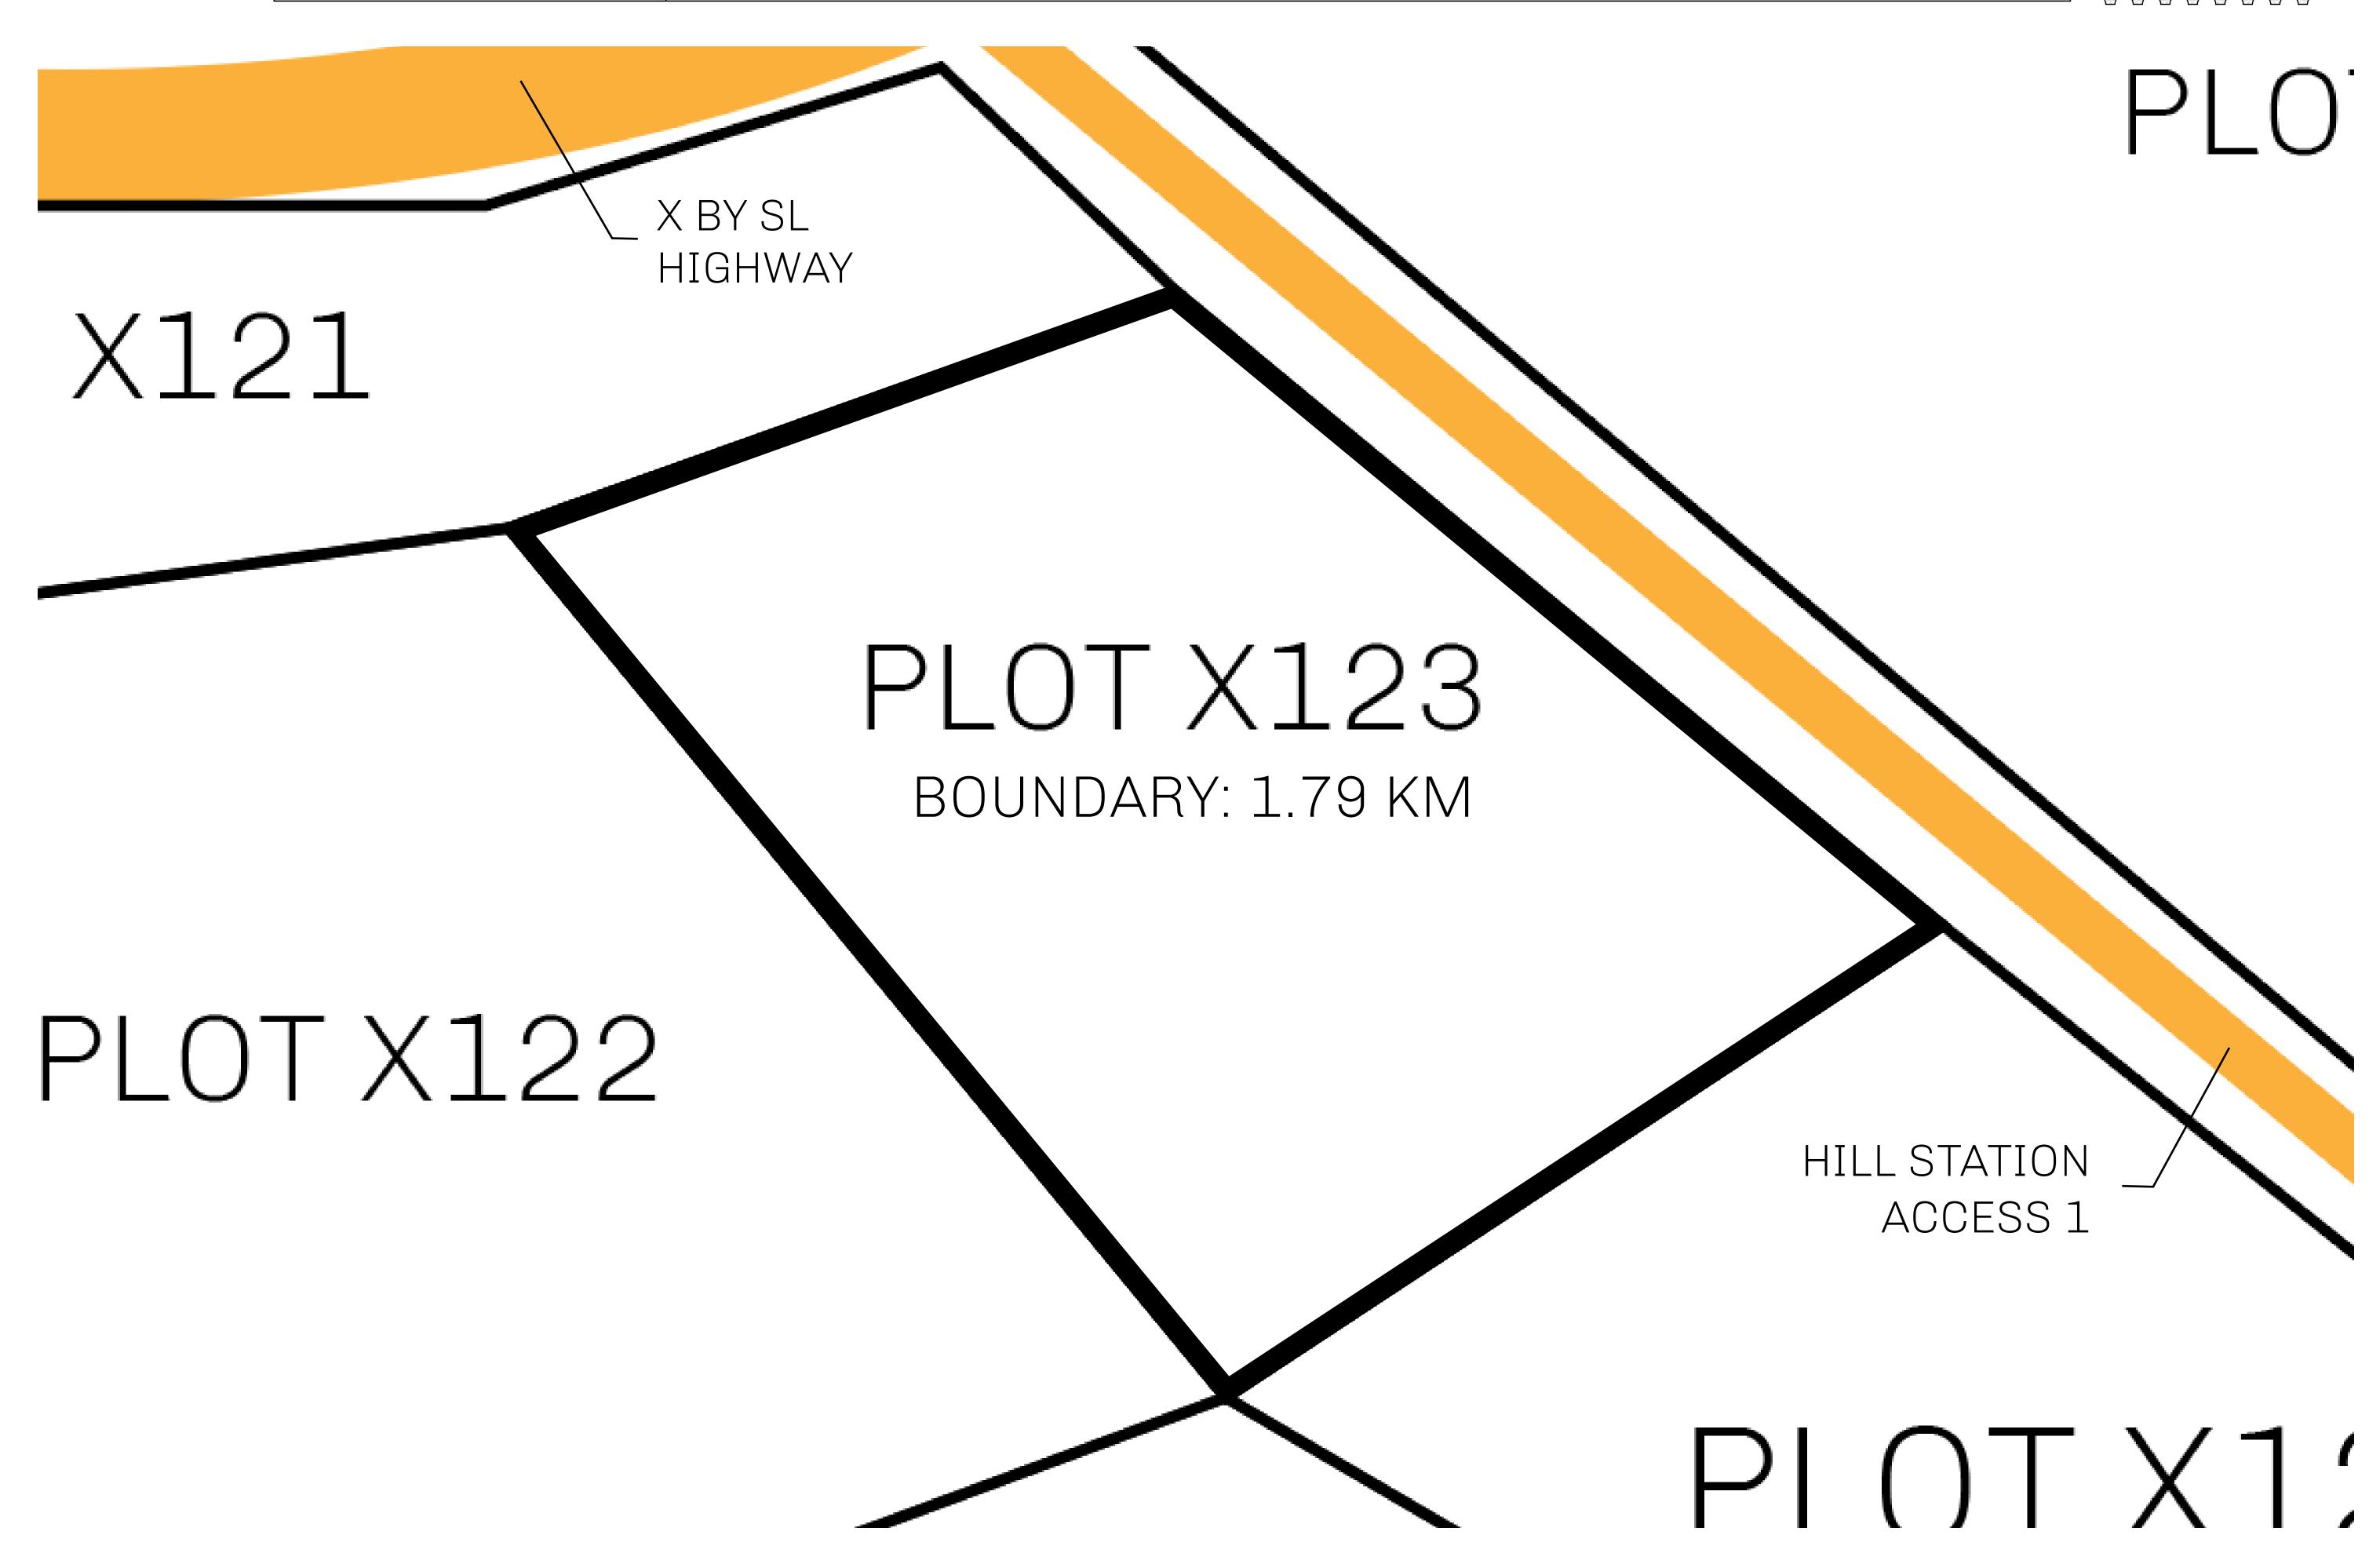

## LOOTNFT WORLD

PLOT X123-221121

## GEOGRAPHY

COASTLINE
BORDERS
HIGHEST POINT
LOWEST POINT
PLOTS
SCALE

93.89 KM (58.34 MILES)

OCEAN, THE GREAT EMPIRE, SL

PEAK HERMES +7899 M

PORT OF EXCLUSIVITY 0 M

549

1:50000