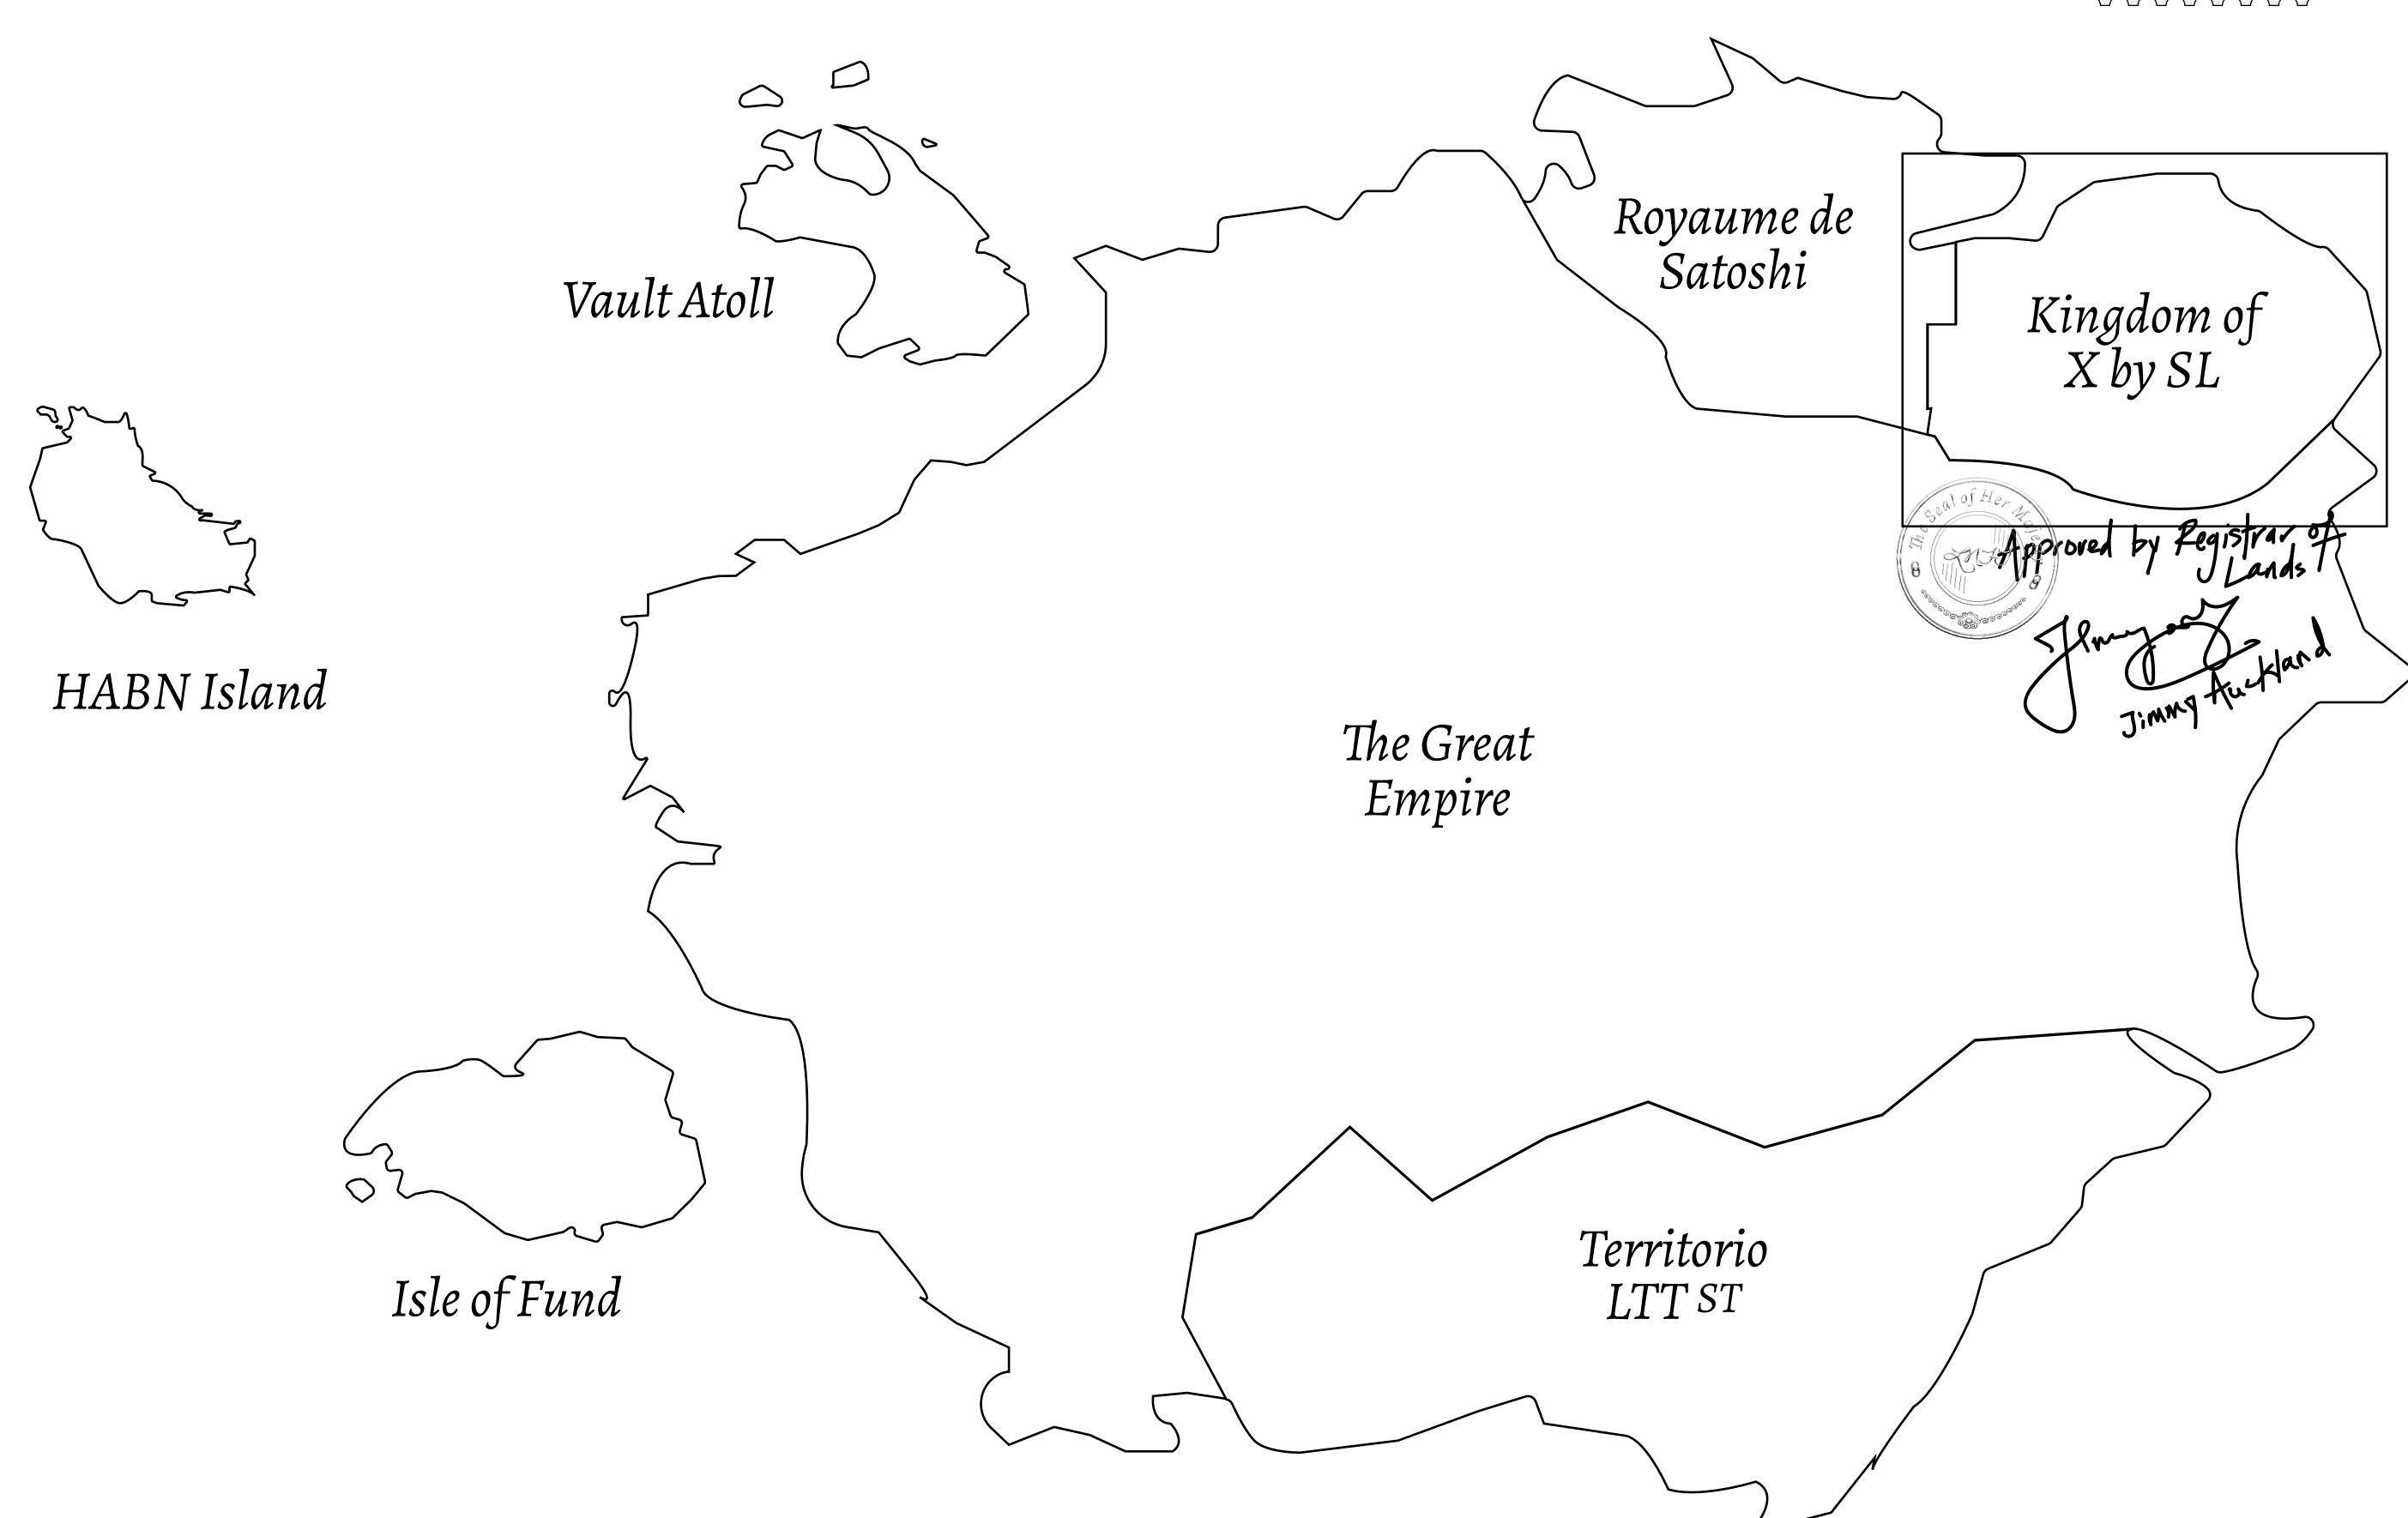

## THE ARISTOCRATS

The richest state in Loot NFT World. Special tablets are used to conduct high value auctions at galas and special events. The aristocrats donate 7% of their earnings to the Stakers, a special group of people, from the Great Empire. Ever since the marriage of the Sultan's daughter and the prince of X by SL, the Kingdom also donates 3% of its earnings to the Royaume De Satoshi.

## GEOGRAPHY

COASTLINE
BORDERS
HIGHEST POINT
LOWEST POINT
PLOTS
SCALE

93.89 KM (58.34 MILES)

OCEAN, THE GREAT EMPIRE, SL

PEAK HERMES +7899 M

PORT OF EXCLUSIVITY 0 M

549

1:50000

## H.M. LNFT Land Registry

X123-221121

TITLE NUMBER

KINGDOM OF X BY SL

ISSUED 22 November 2021

SCALE **1/50000** 

Type W-XBYSL: Share of 0.5% of all X by SL sales and Satoshi's Lounge re-sales based on number of NFT Stories minted (rewarded in LTT); Automatic invite to X by SL; Mint 4 NFT Stories