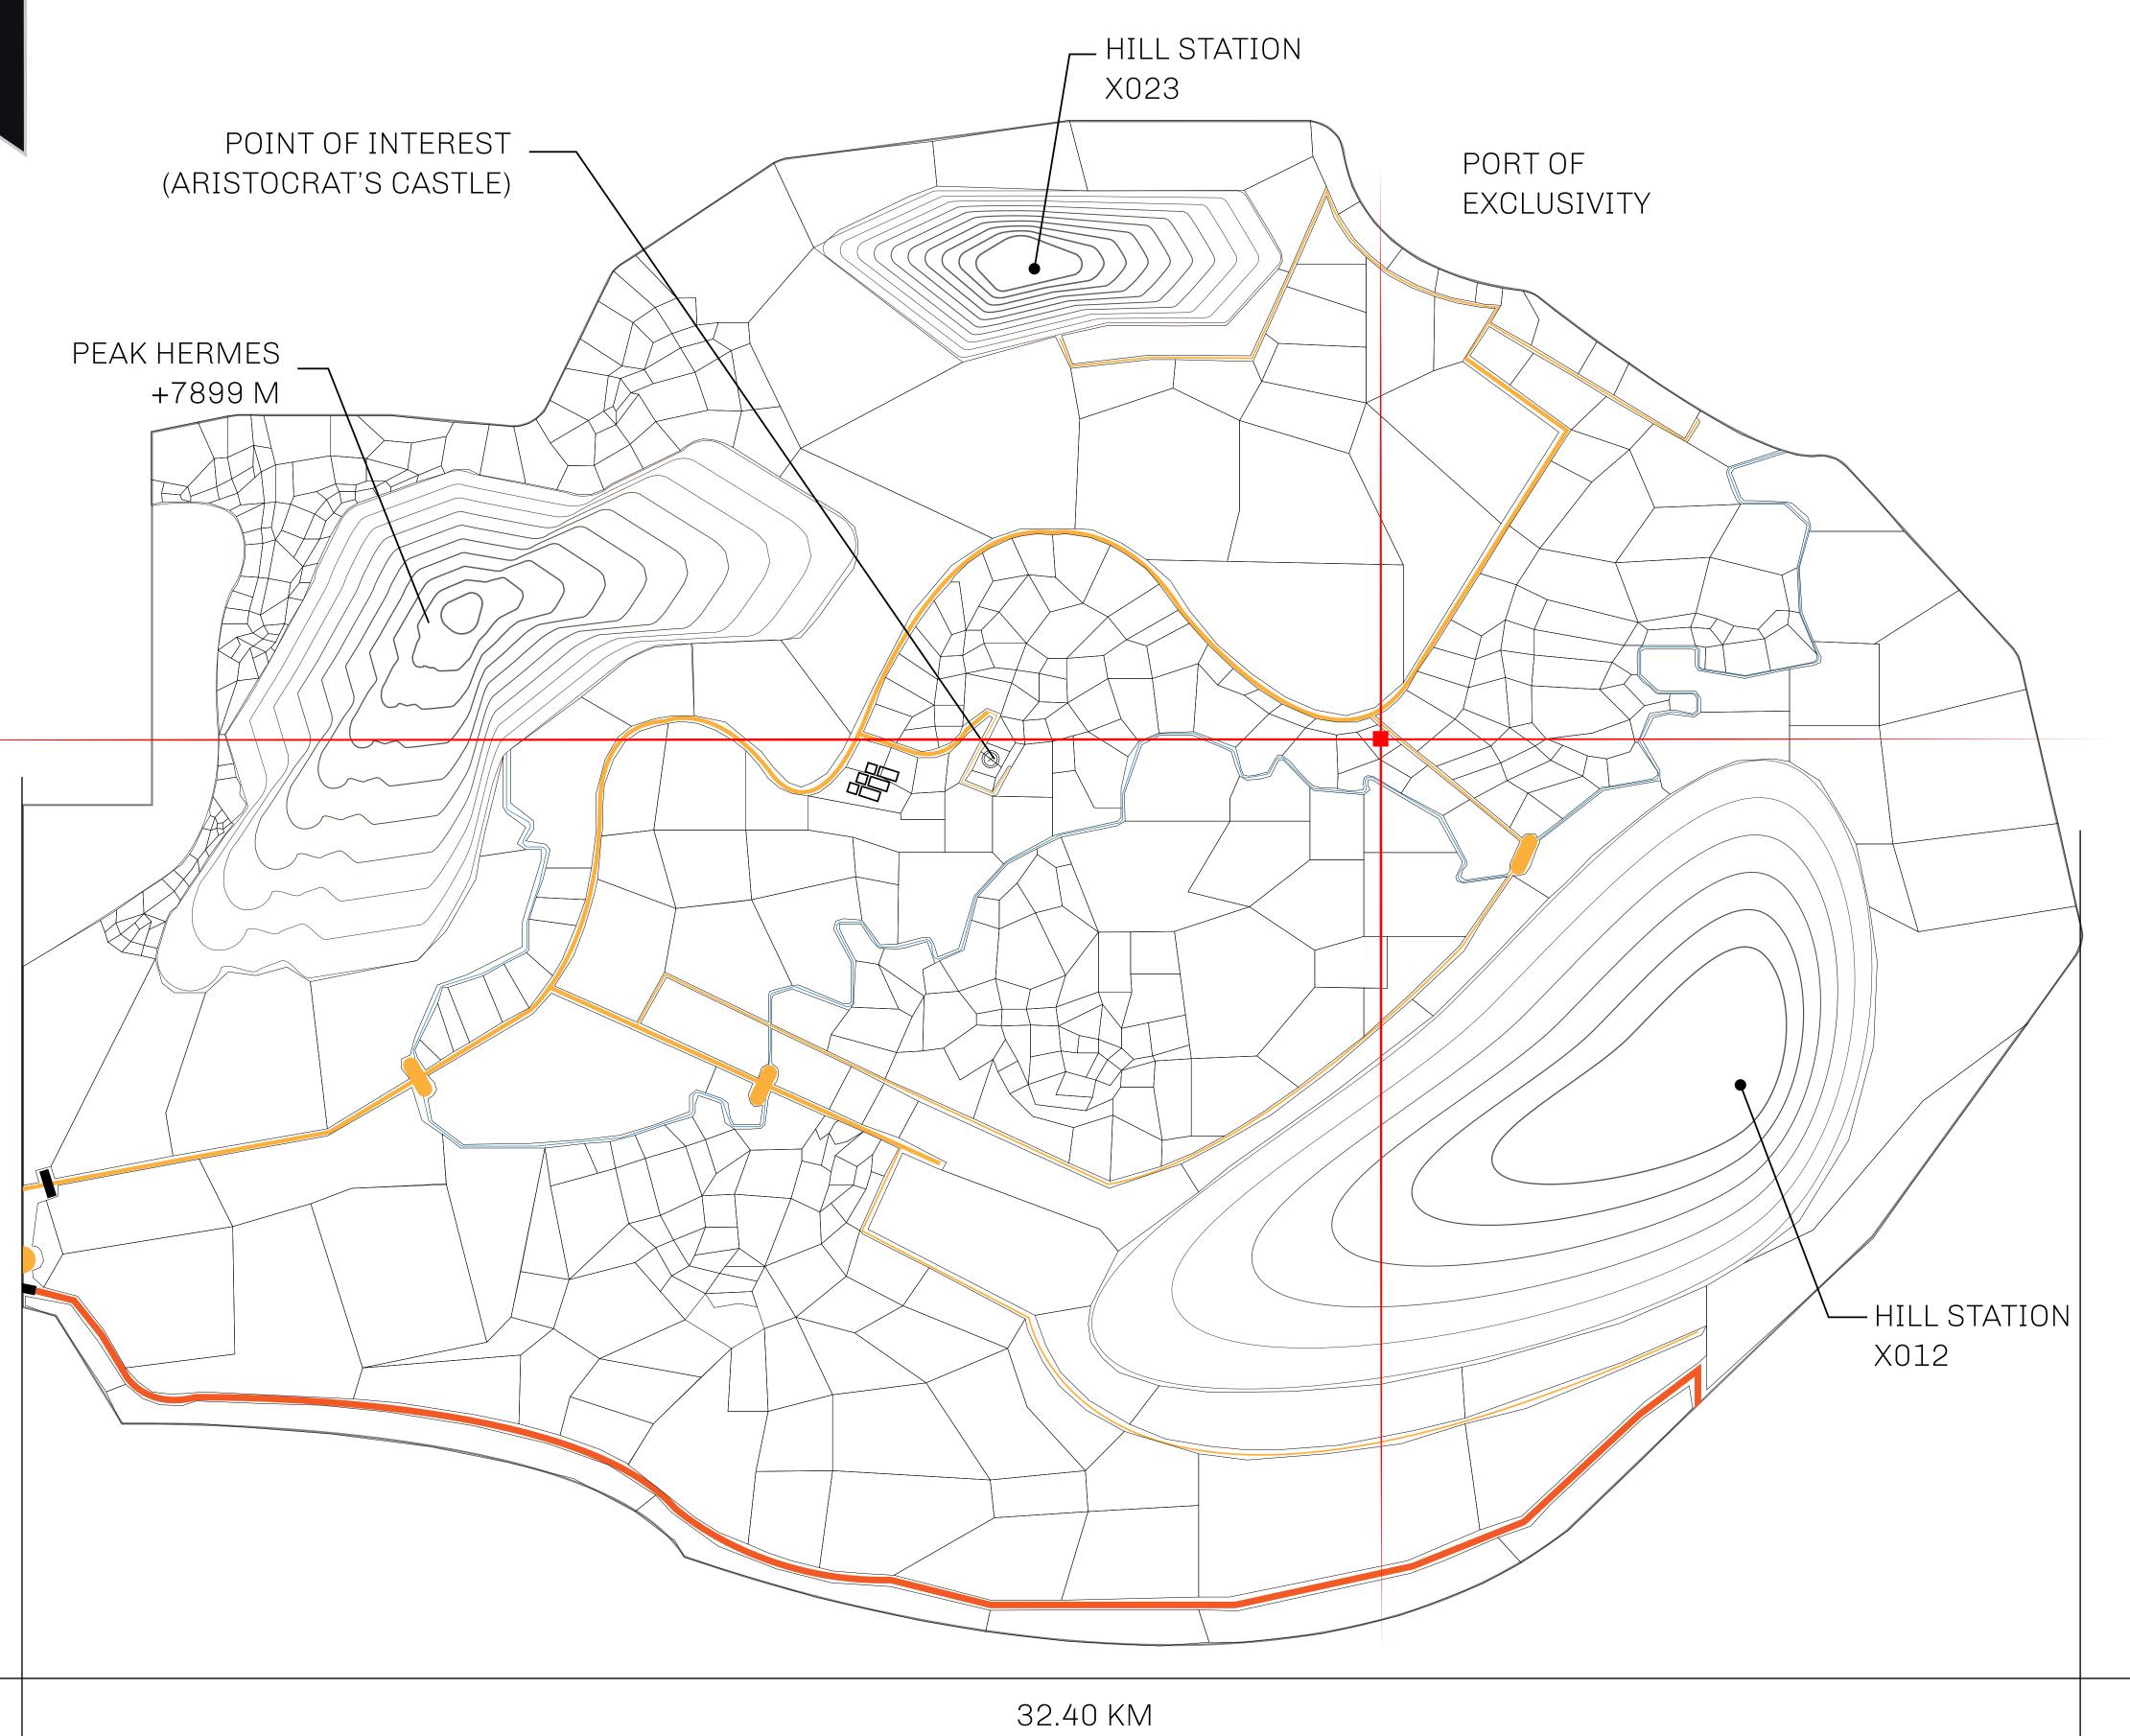

## GEOGRAPHY

COASTLINE
BORDERS
HIGHEST POINT
LOWEST POINT
PLOTS
SCALE

93.89 KM (58.34 MILES)

OCEAN, THE GREAT EMPIRE, SL

PEAK HERMES +7899 M

PORT OF EXCLUSIVITY 0 M

549

1:50000