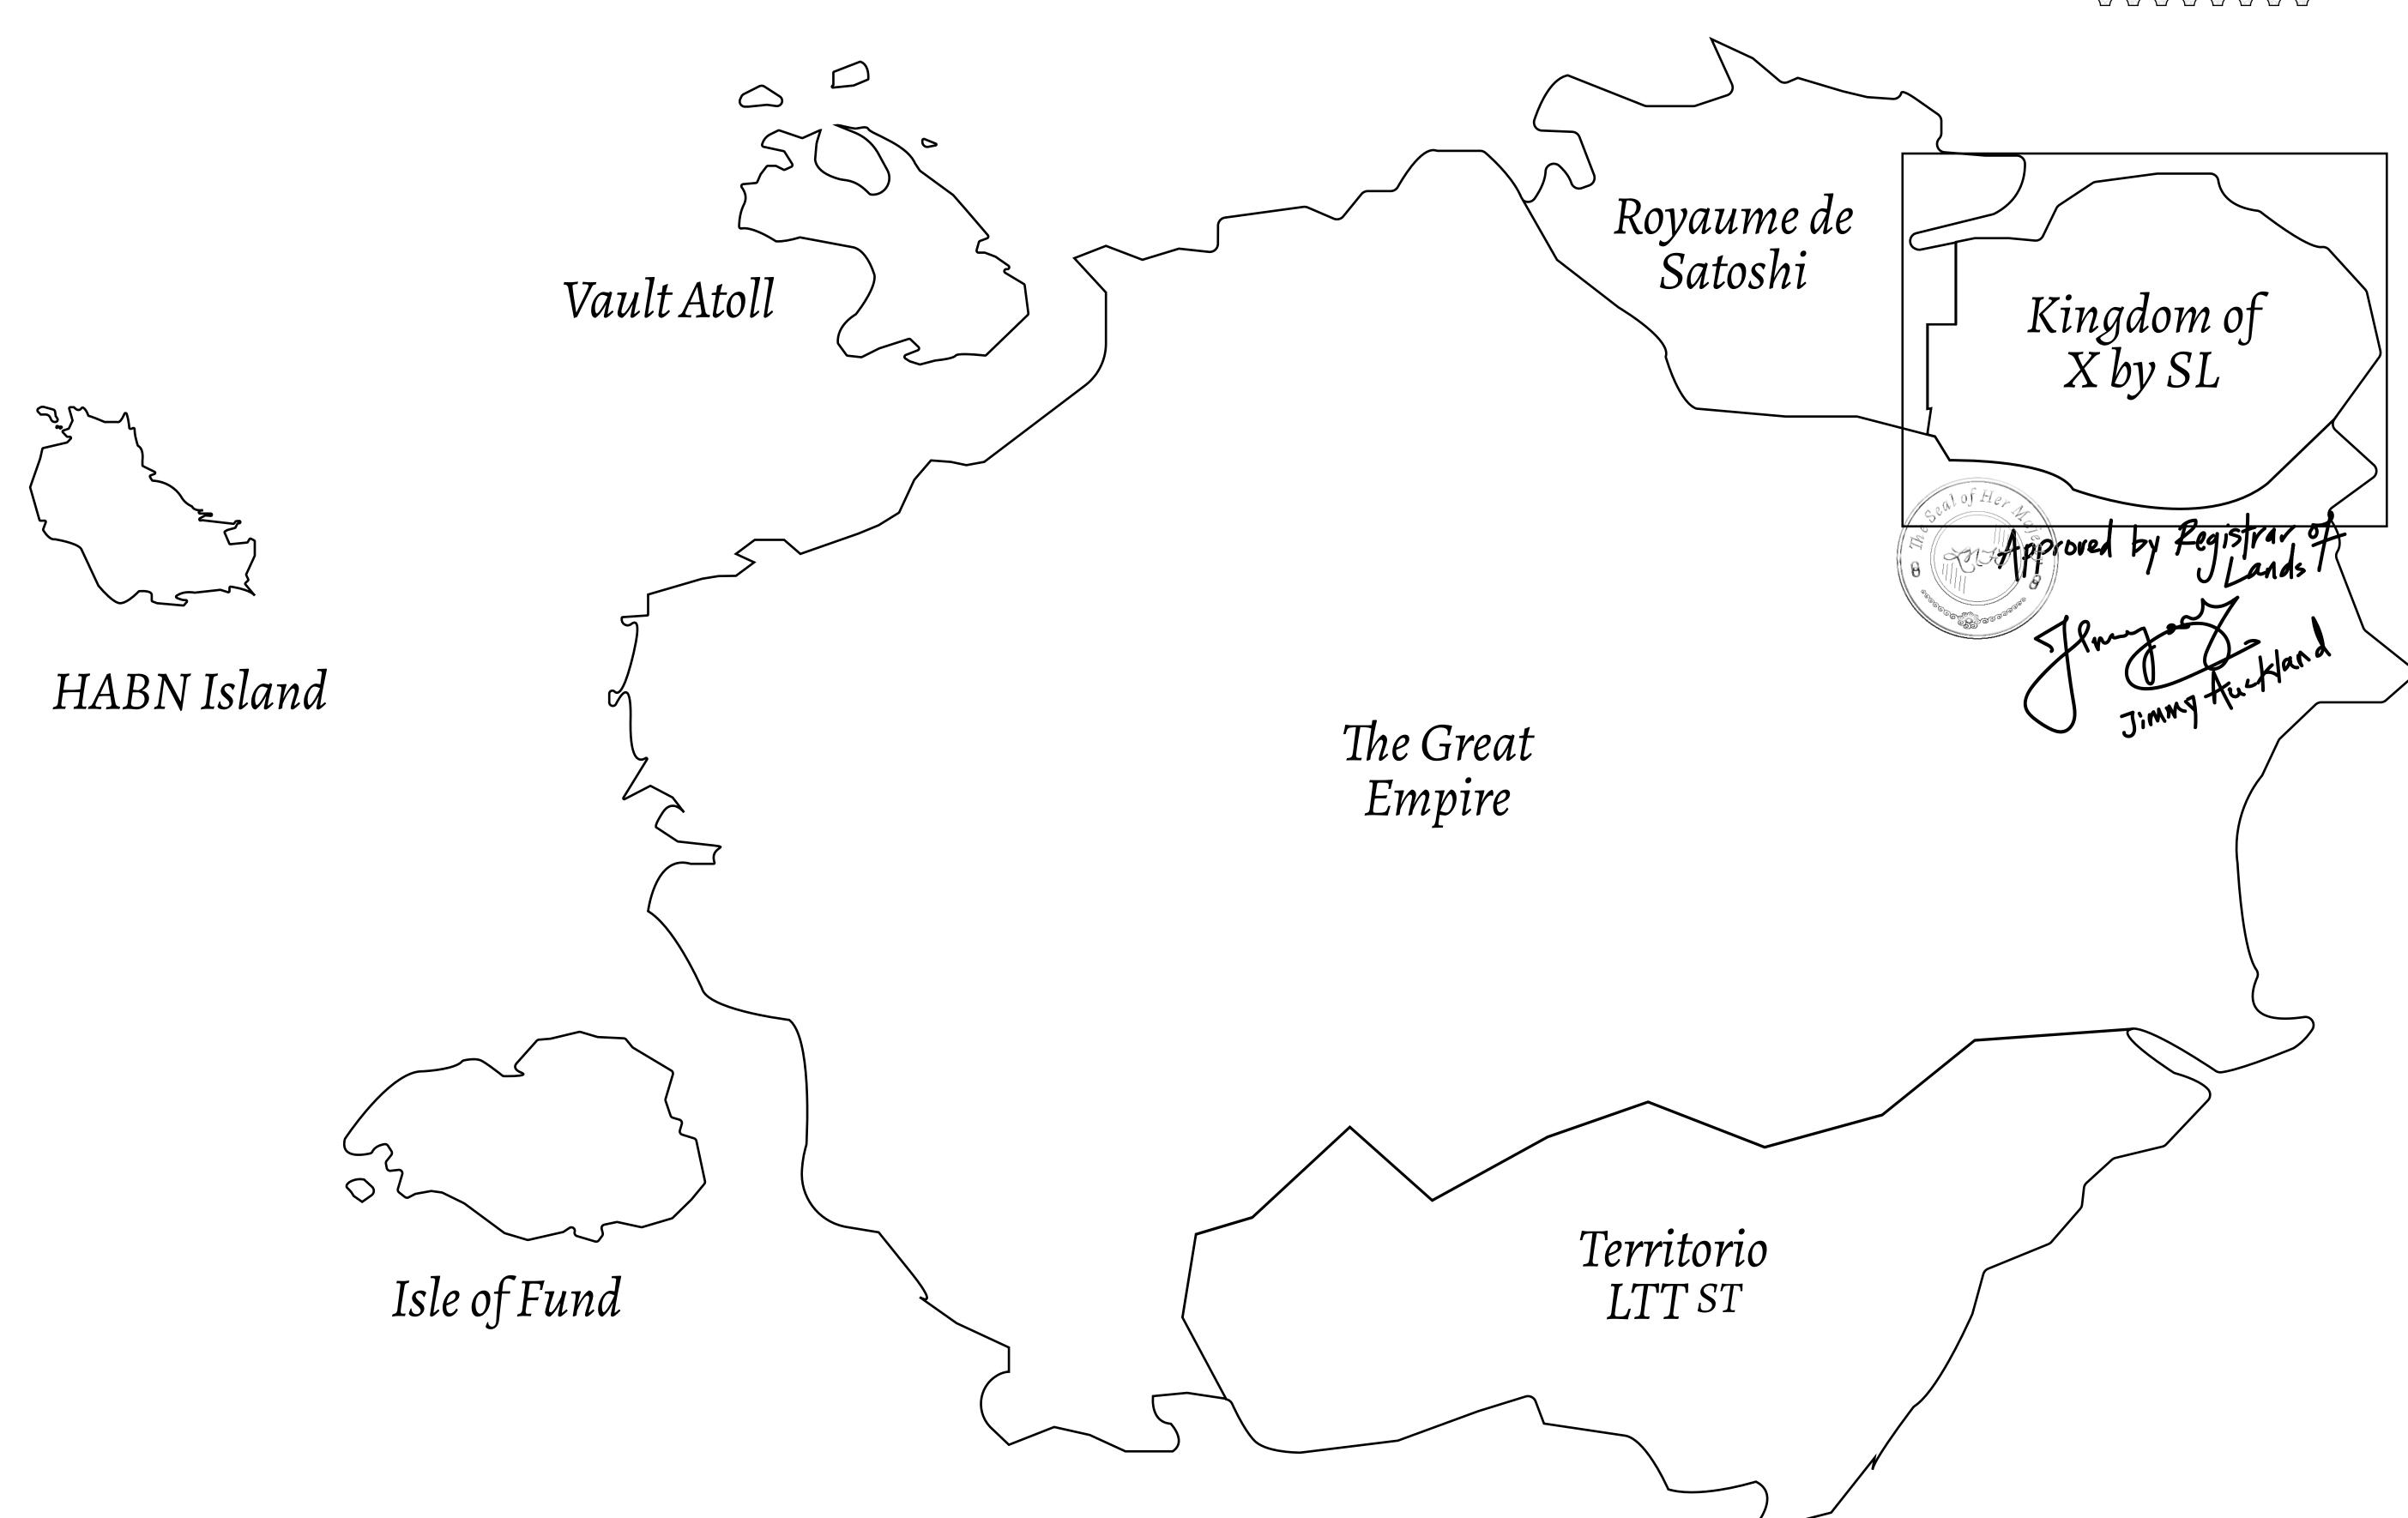

## THE ARISTOCRATS

The richest state in Loot NFT World. Special tablets are used to conduct high value auctions at galas and special events. The aristocrats donate 7% of their earnings to the Stakers, a special group of people, from the Great Empire. Ever since the marriage of the Sultan's daughter and the prince of X by SL, the Kingdom also donates 3% of its earnings to the Royaume De Satoshi.

## GEOGRAPHY

COASTLINE
BORDERS
HIGHEST POINT
LOWEST POINT
PLOTS
SCALE

93.89 KM (58.34 MILES)

OCEAN, THE GREAT EMPIRE, SL

PEAK HERMES +7899 M

PORT OF EXCLUSIVITY 0 M

549

1:50000

## H.M. LNFT Land Registry

TITLE NUMBER

ISSUED 22 November 2021

SCALE **1/50000** 

Type W-XBYSL: Share of 0.5% of all X by SL sales and Satoshi's Lounge re-sales based on number of NFT Stories minted (rewarded in LTT); Automatic invite to X by SL; Mint 4 NFT Stories