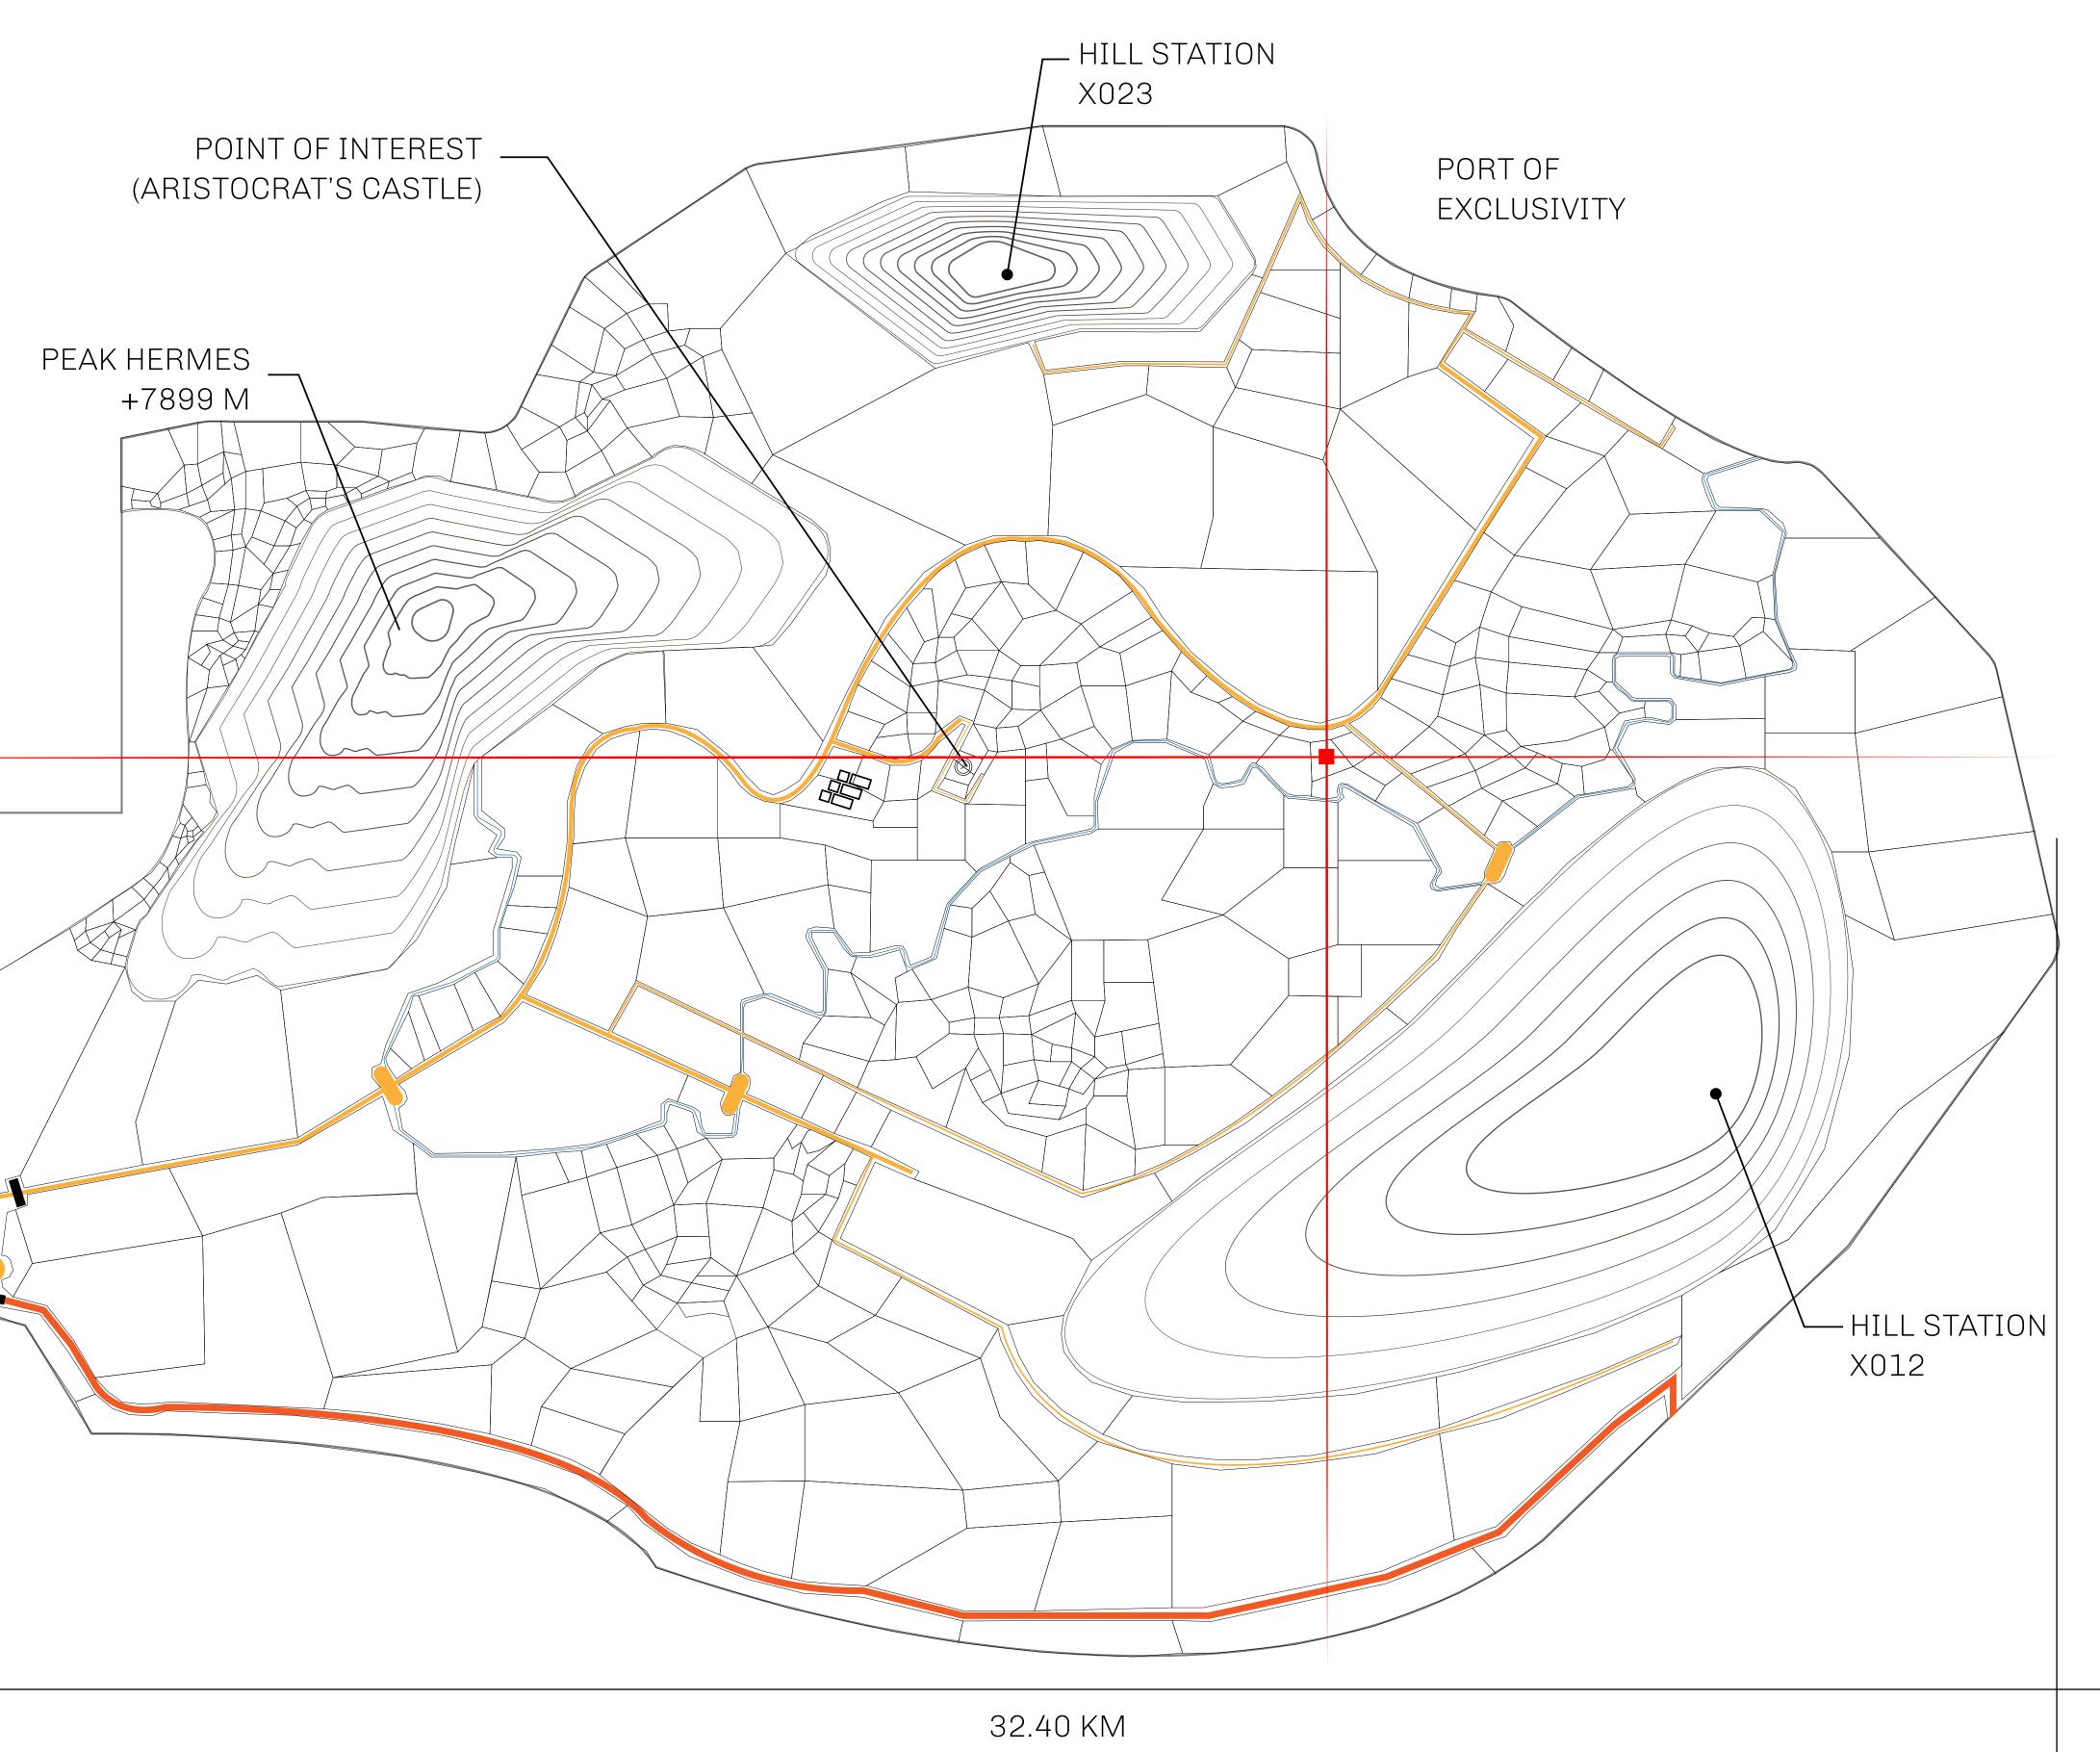

## GEOGRAPHY

COASTLINE
BORDERS
HIGHEST POINT
LOWEST POINT
PLOTS
SCALE

93.89 KM (58.34 MILES)

OCEAN, THE GREAT EMPIRE, SL

PEAK HERMES +7899 M

PORT OF EXCLUSIVITY 0 M

549

1:50000