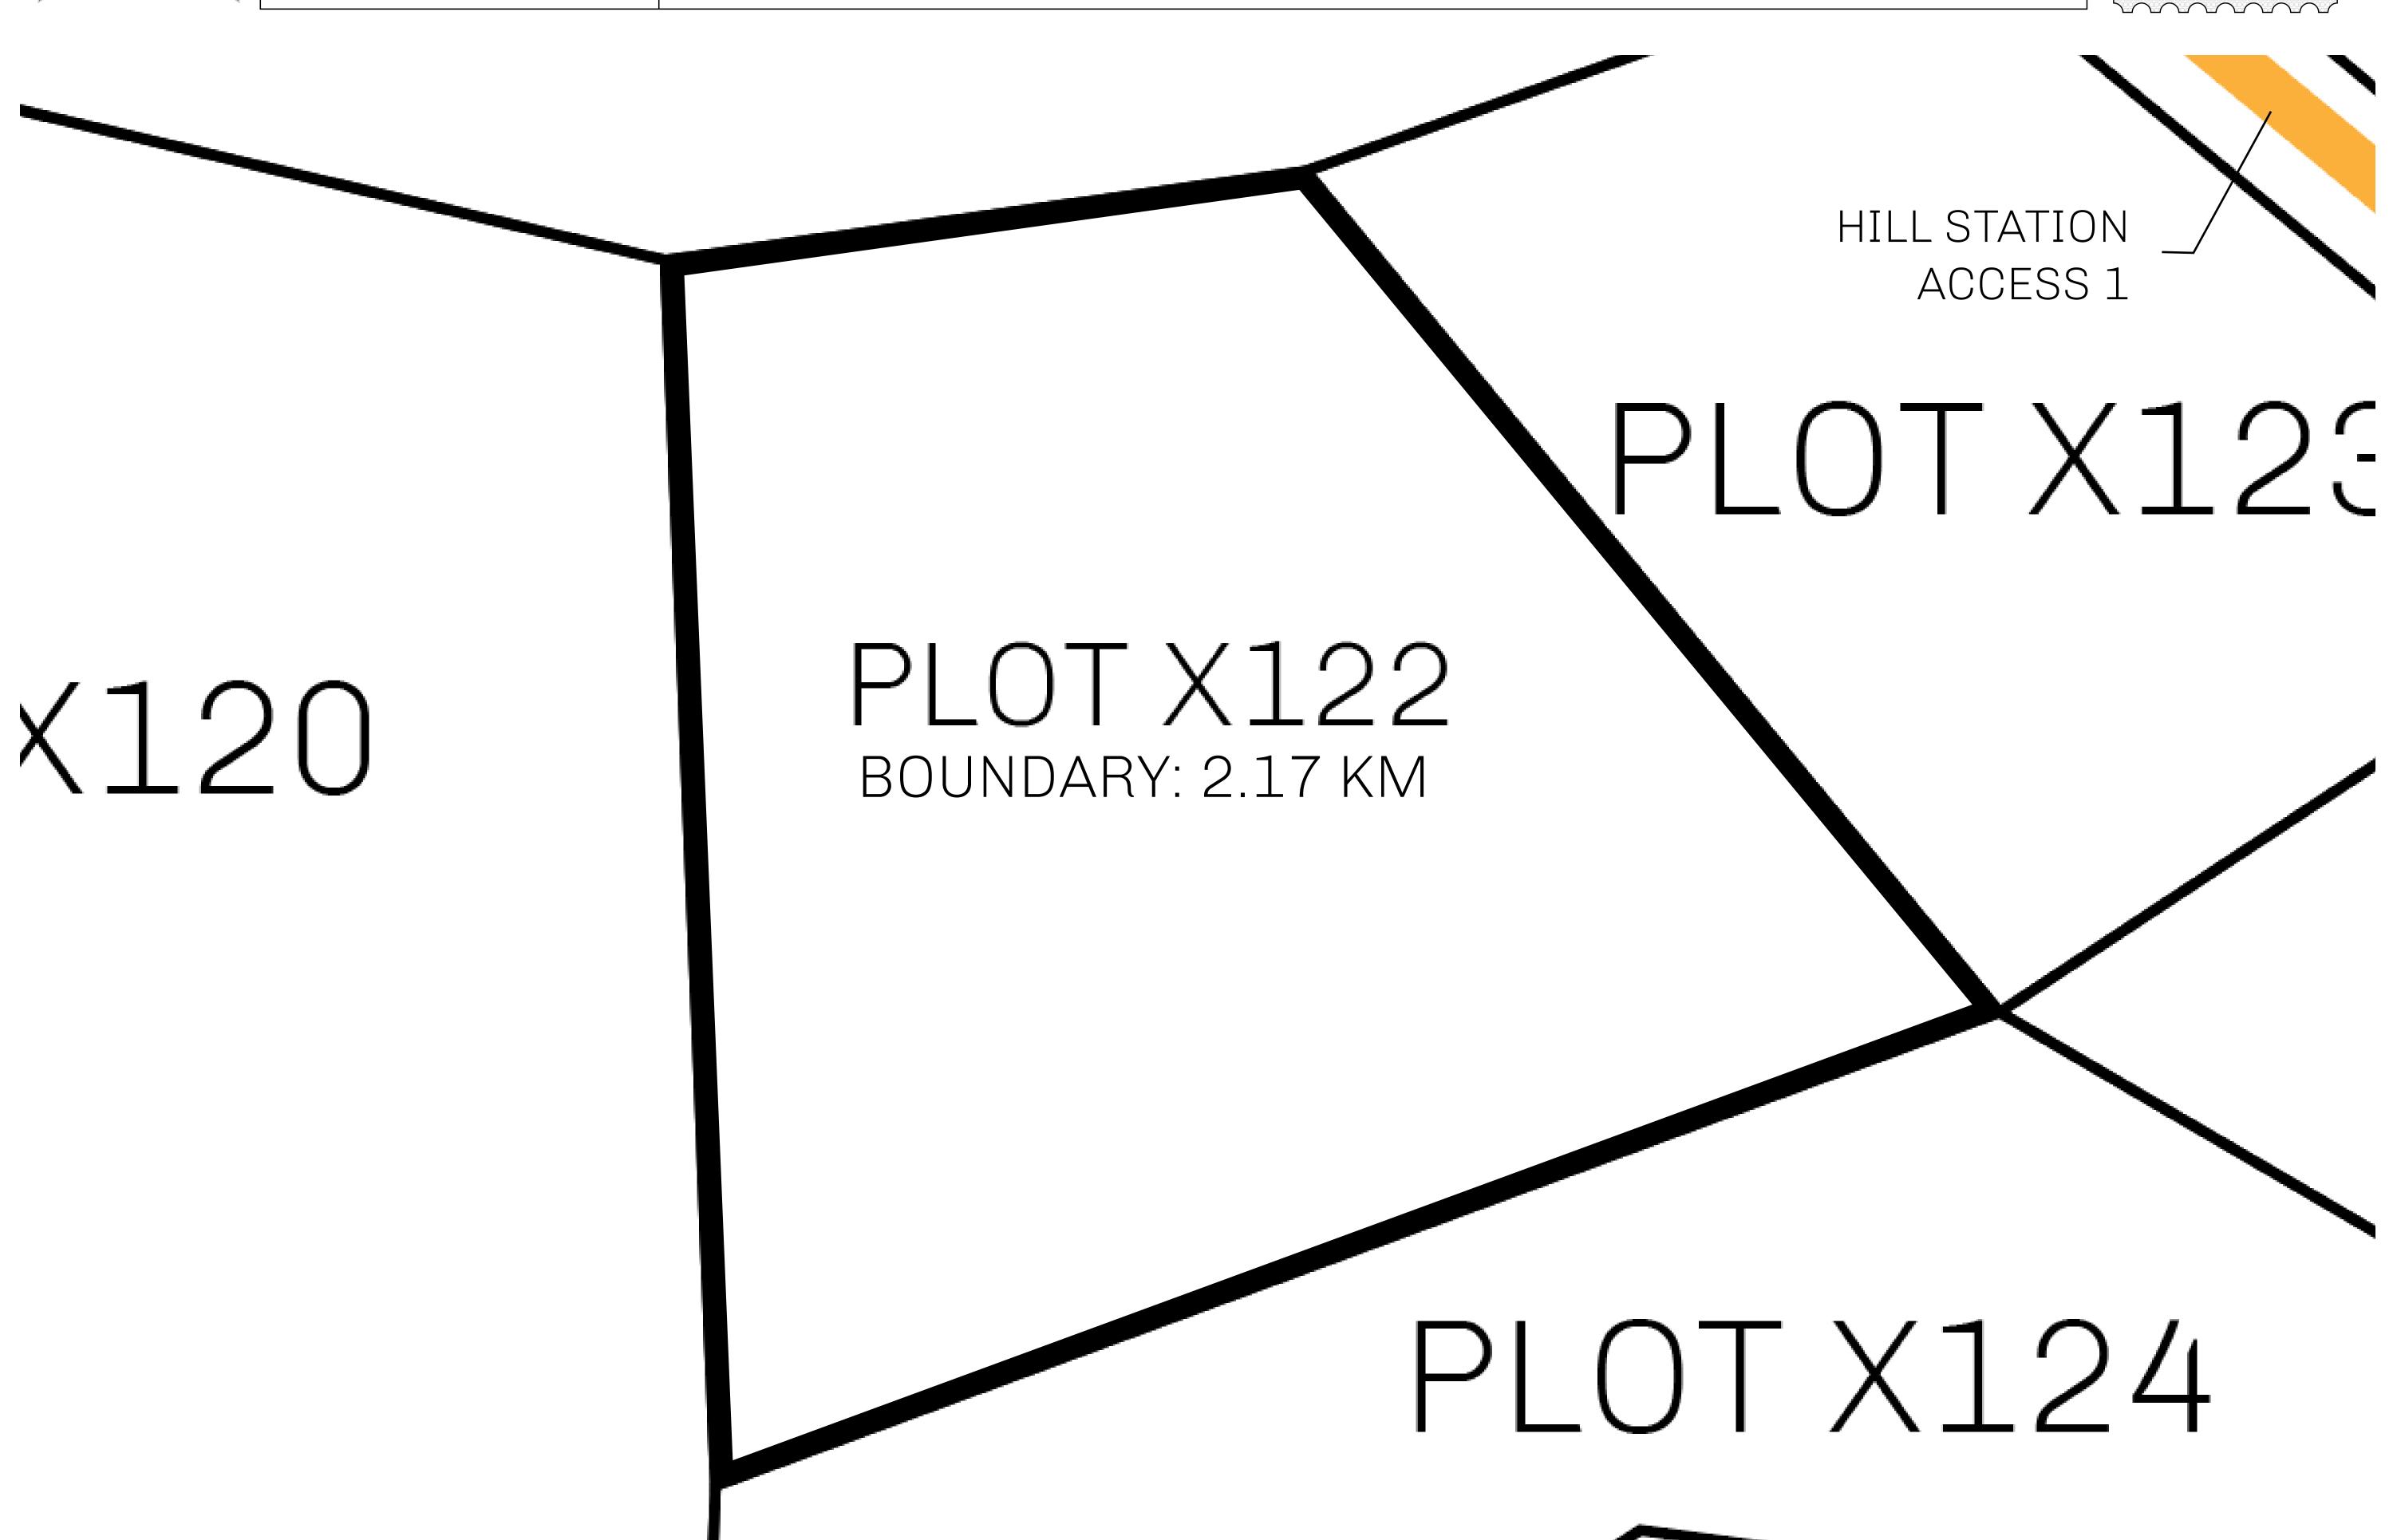

## GEOGRAPHY

COASTLINE
BORDERS
HIGHEST POINT
LOWEST POINT
PLOTS
SCALE

93.89 KM (58.34 MILES)

OCEAN, THE GREAT EMPIRE, SL

PEAK HERMES +7899 M

PORT OF EXCLUSIVITY 0 M

549

1:50000