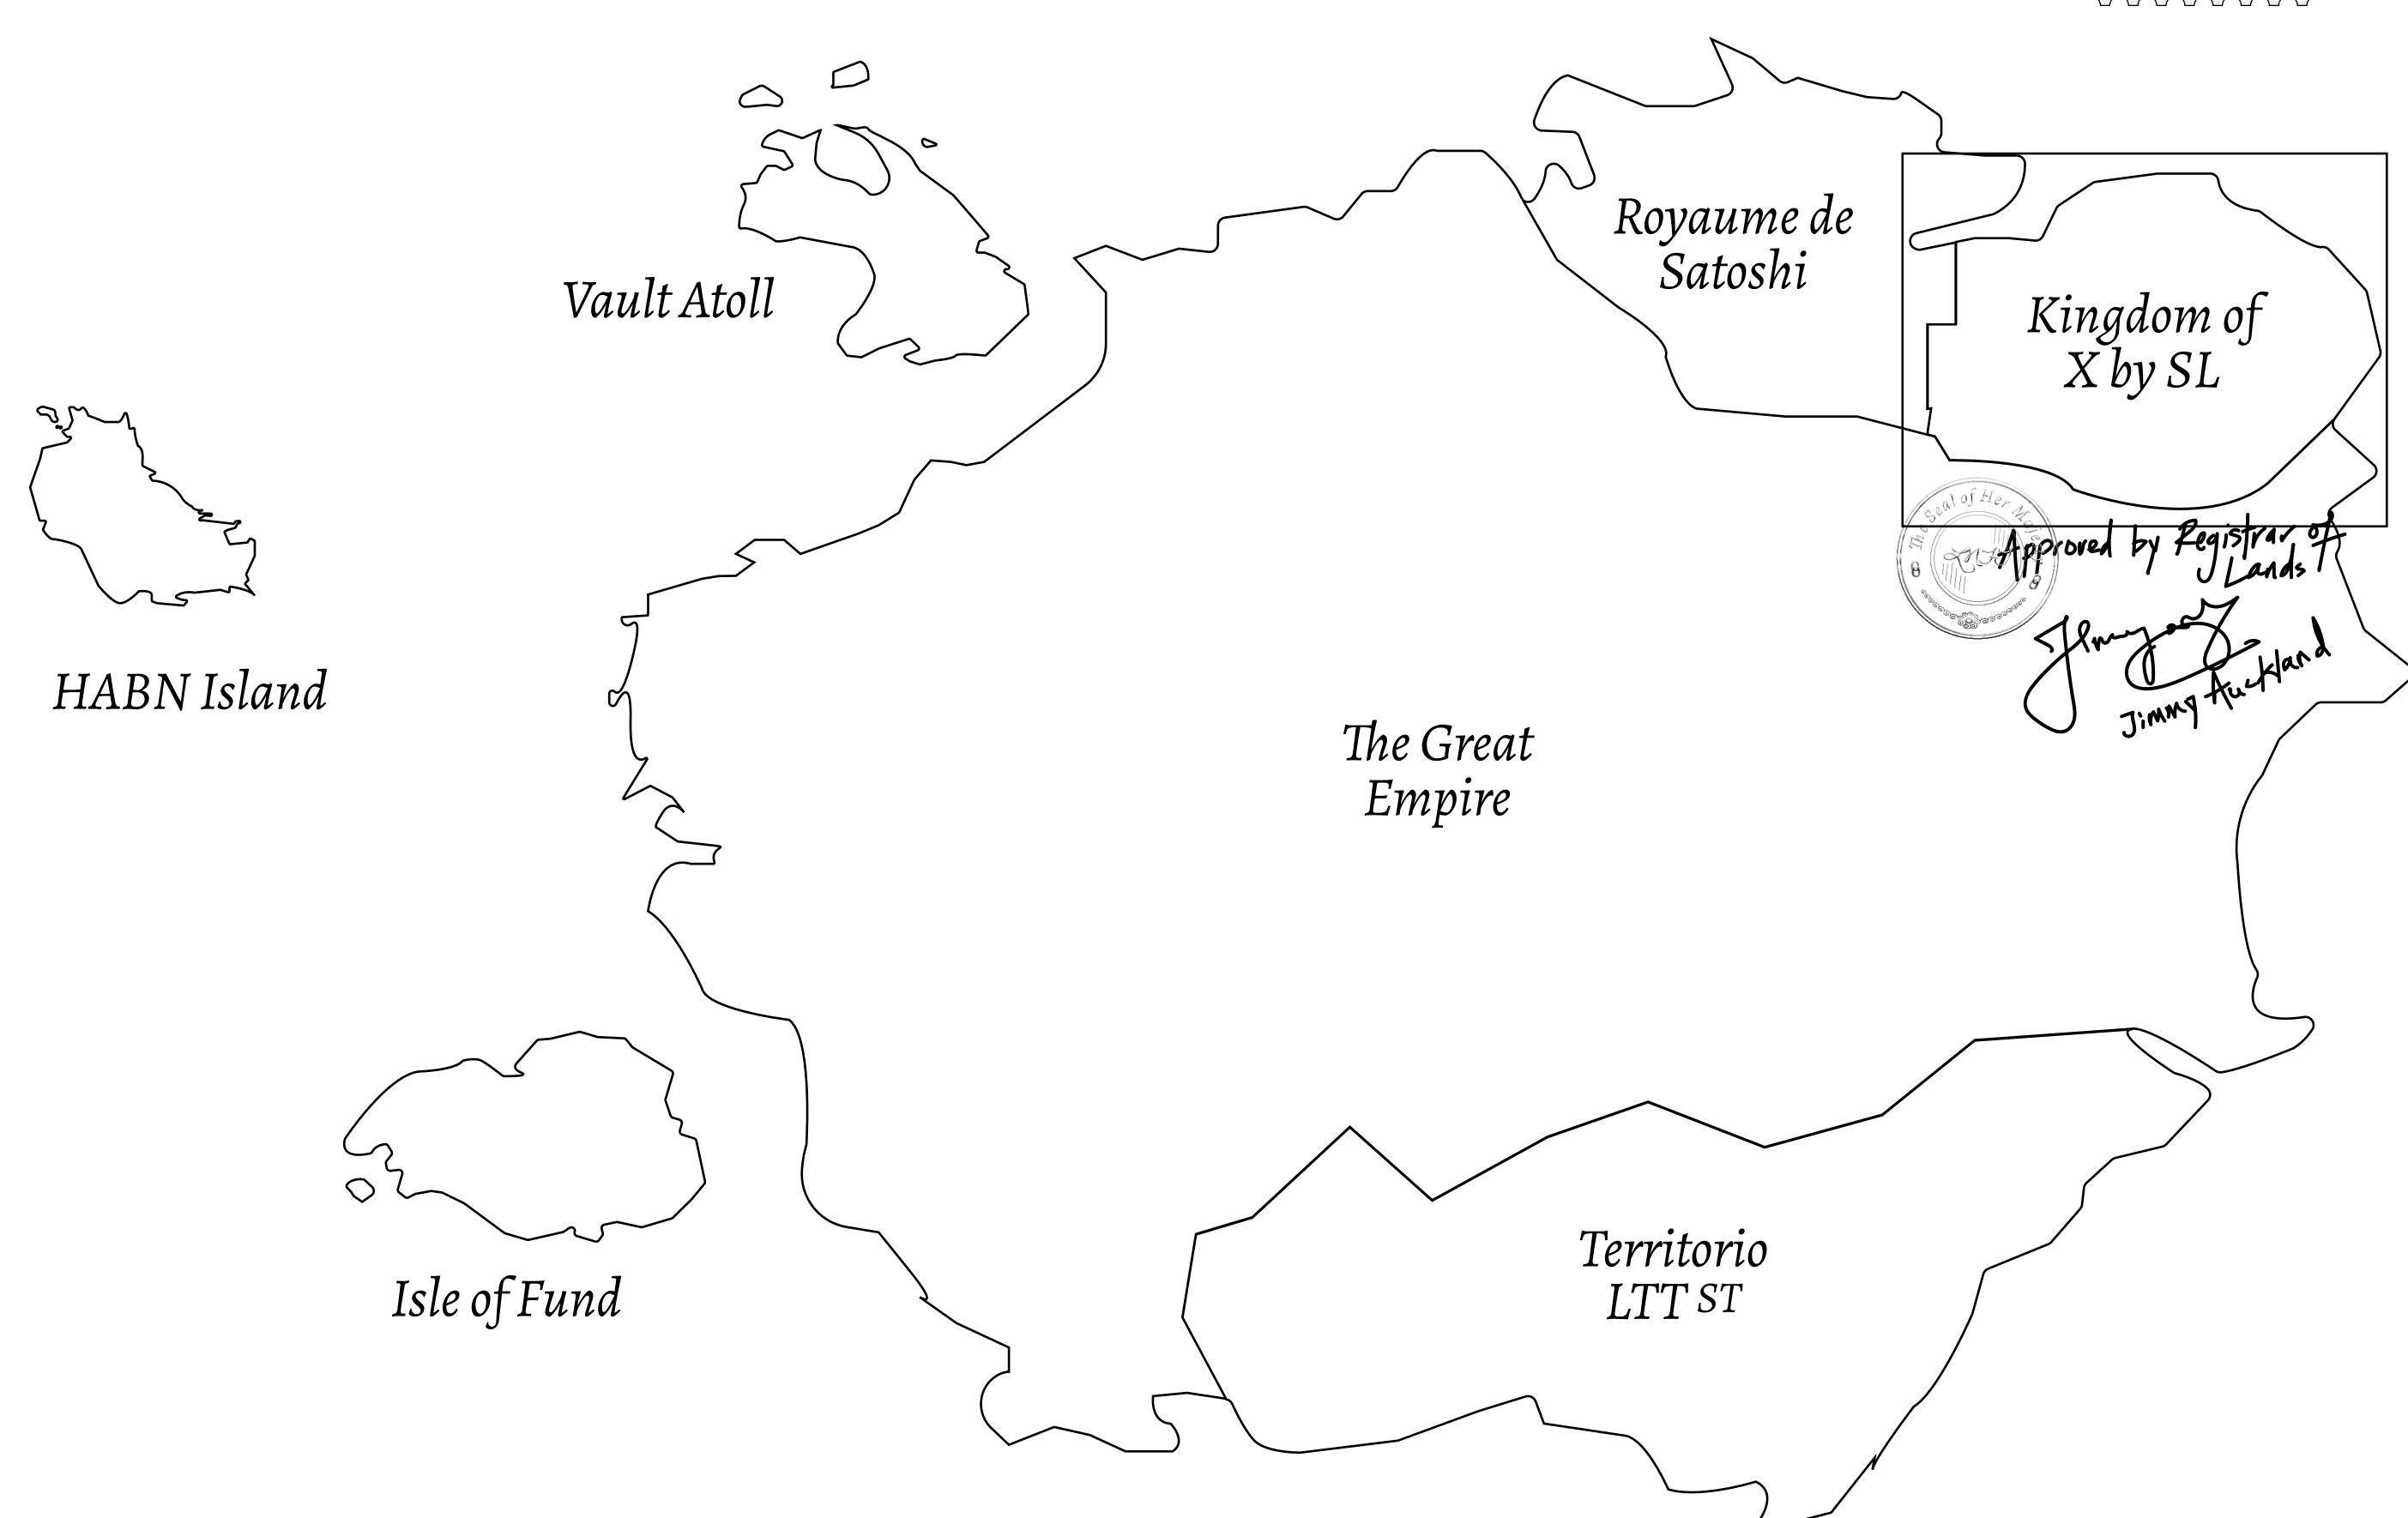

## GEOGRAPHY

COASTLINE
BORDERS
HIGHEST POINT
LOWEST POINT
PLOTS
SCALE

93.89 KM (58.34 MILES)

OCEAN, THE GREAT EMPIRE, SL

PEAK HERMES +7899 M

PORT OF EXCLUSIVITY 0 M

549

1:50000

## H.M. LNFT Land Registry

X121-221121

TITLE NUMBER

KINGDOM OF X BY SL

ISSUED 22 November 2021

SCALE **1/50000** 

Type W-XBYSL: Share of 0.5% of all X by SL sales and Satoshi's Lounge re-sales based on number of NFT Stories minted (rewarded in LTT); Automatic invite to X by SL; Mint 4 NFT Stories