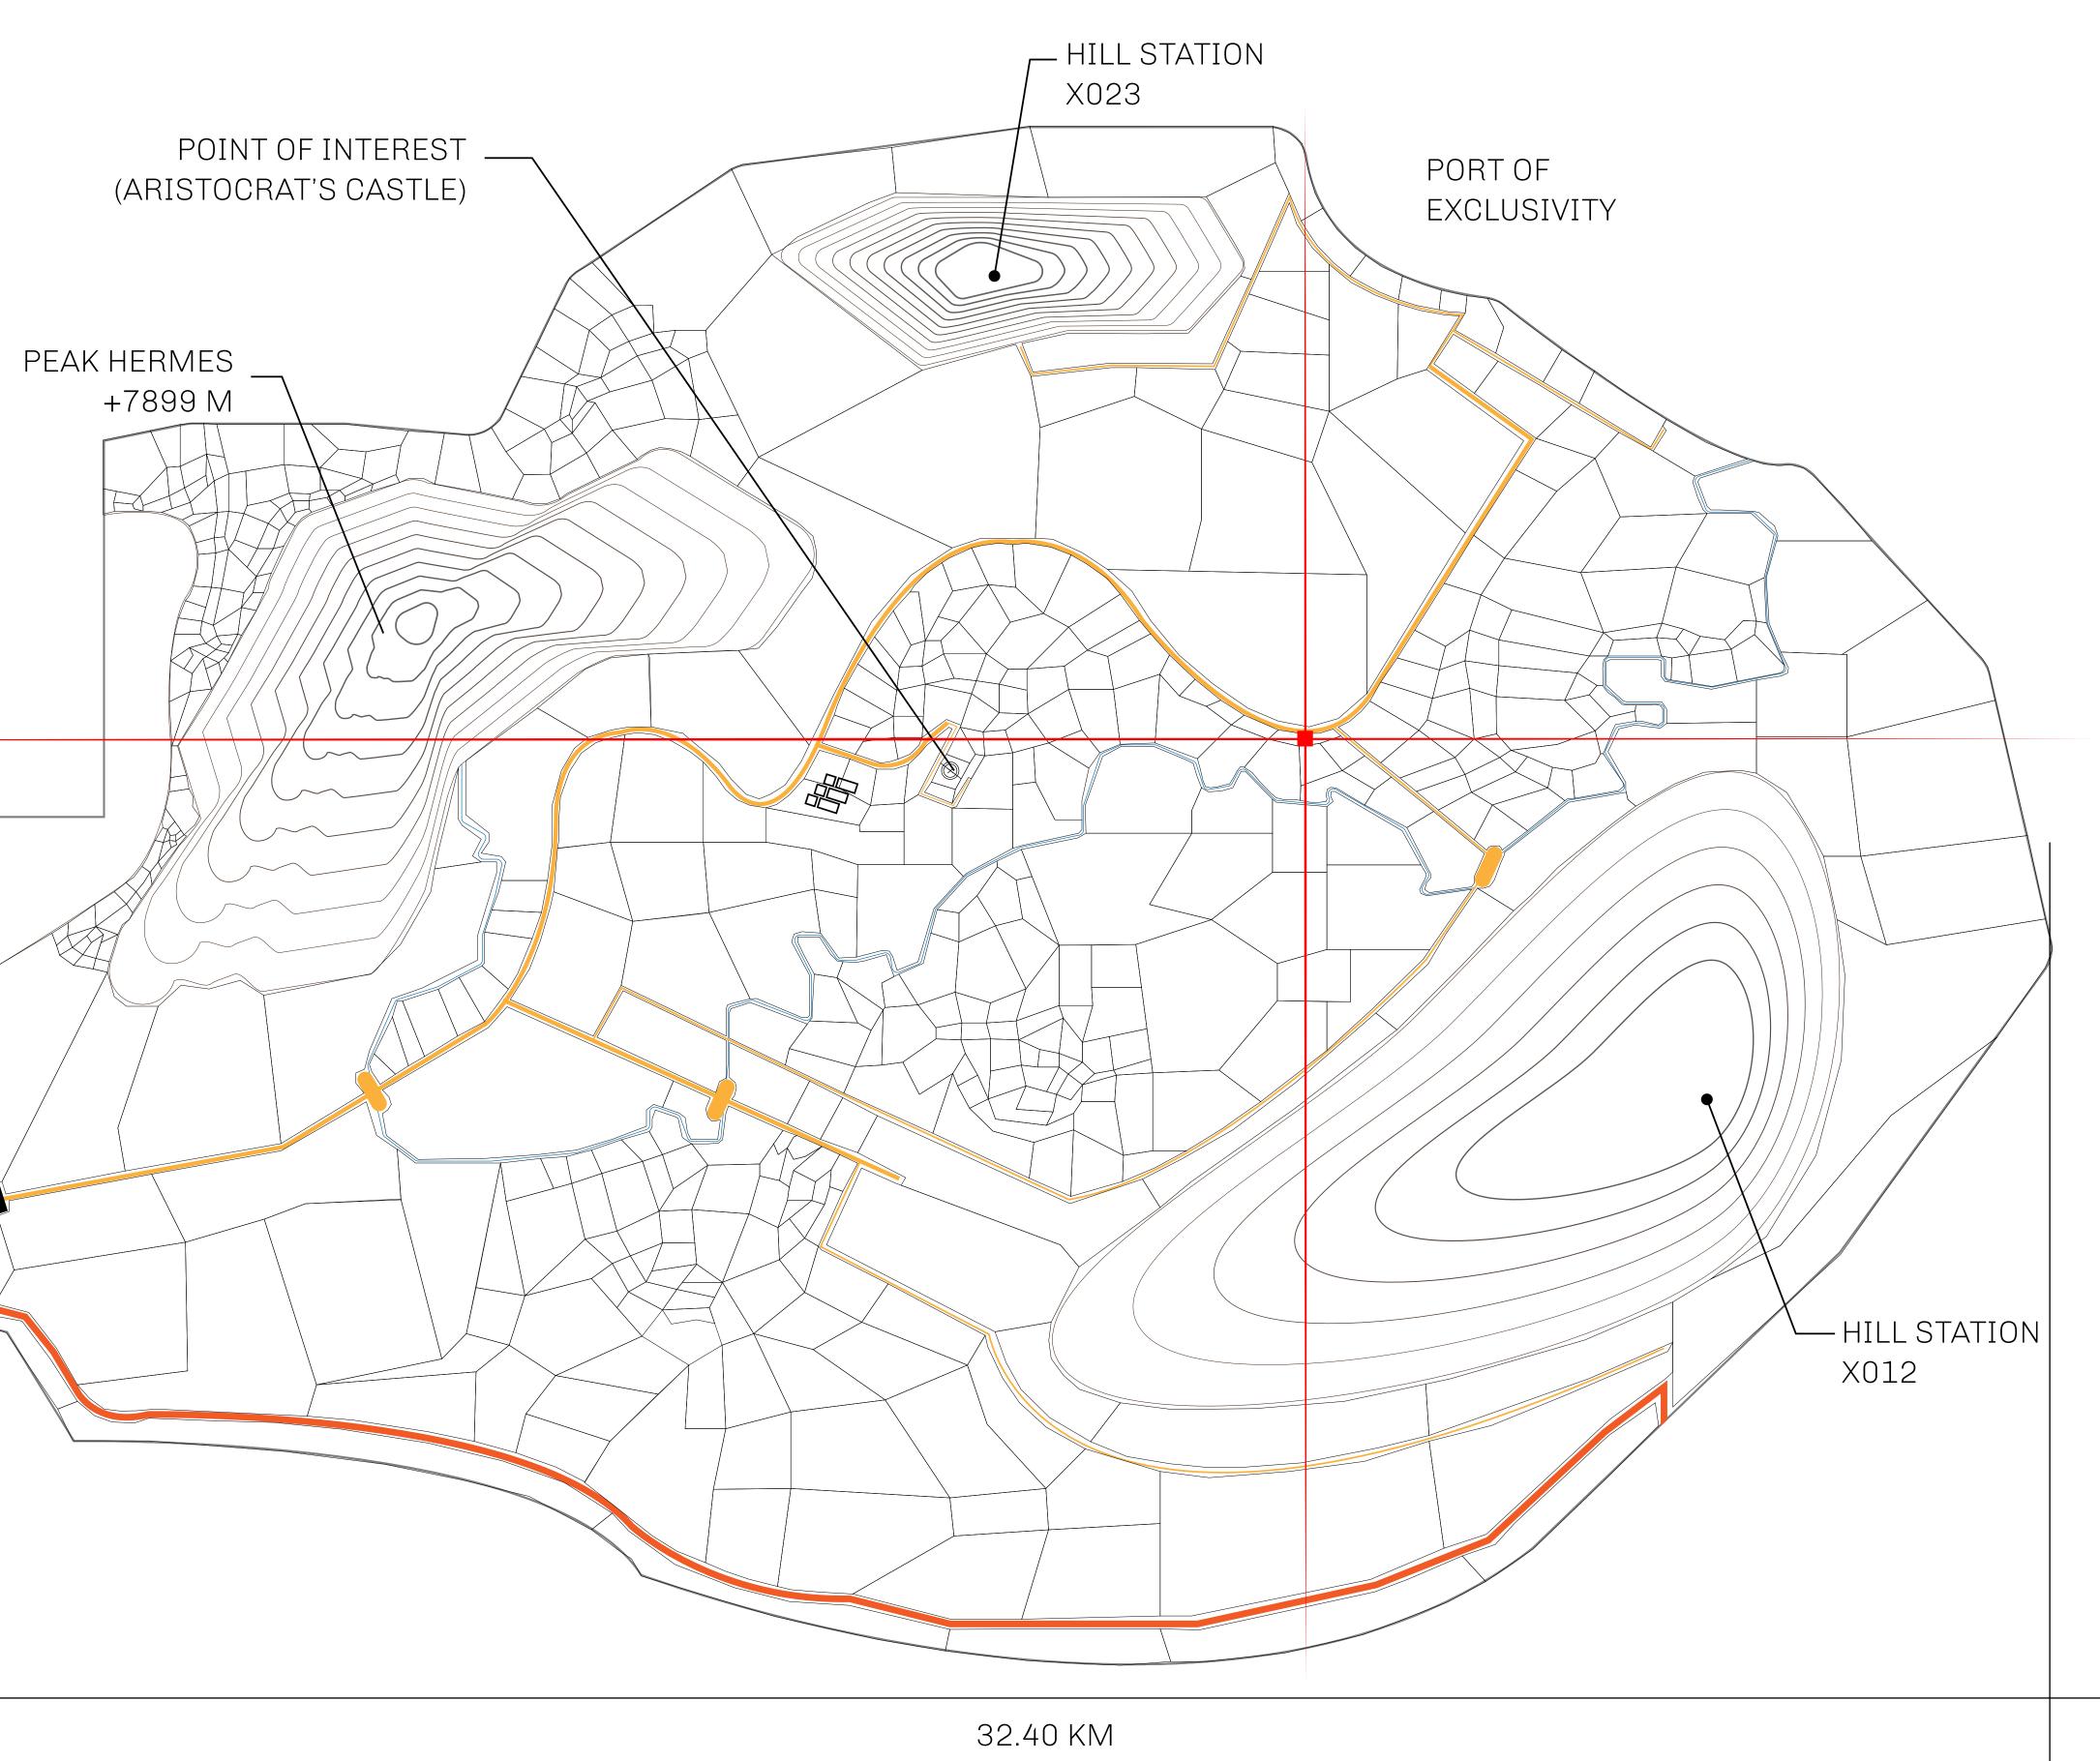

## GEOGRAPHY

COASTLINE
BORDERS
HIGHEST POINT
LOWEST POINT
PLOTS
SCALE

93.89 KM (58.34 MILES)

OCEAN, THE GREAT EMPIRE, SL

PEAK HERMES +7899 M

PORT OF EXCLUSIVITY 0 M

549

1:50000