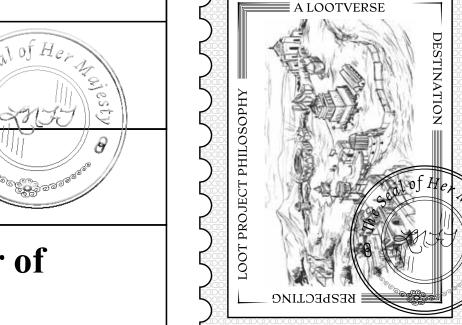

## LOOTNFT WORLD

PLOT X121-221121

## GEOGRAPHY

COASTLINE
BORDERS
HIGHEST POINT
LOWEST POINT
PLOTS
SCALE

93.89 KM (58.34 MILES)

OCEAN, THE GREAT EMPIRE, SL

PEAK HERMES +7899 M

PORT OF EXCLUSIVITY 0 M

549

1:50000