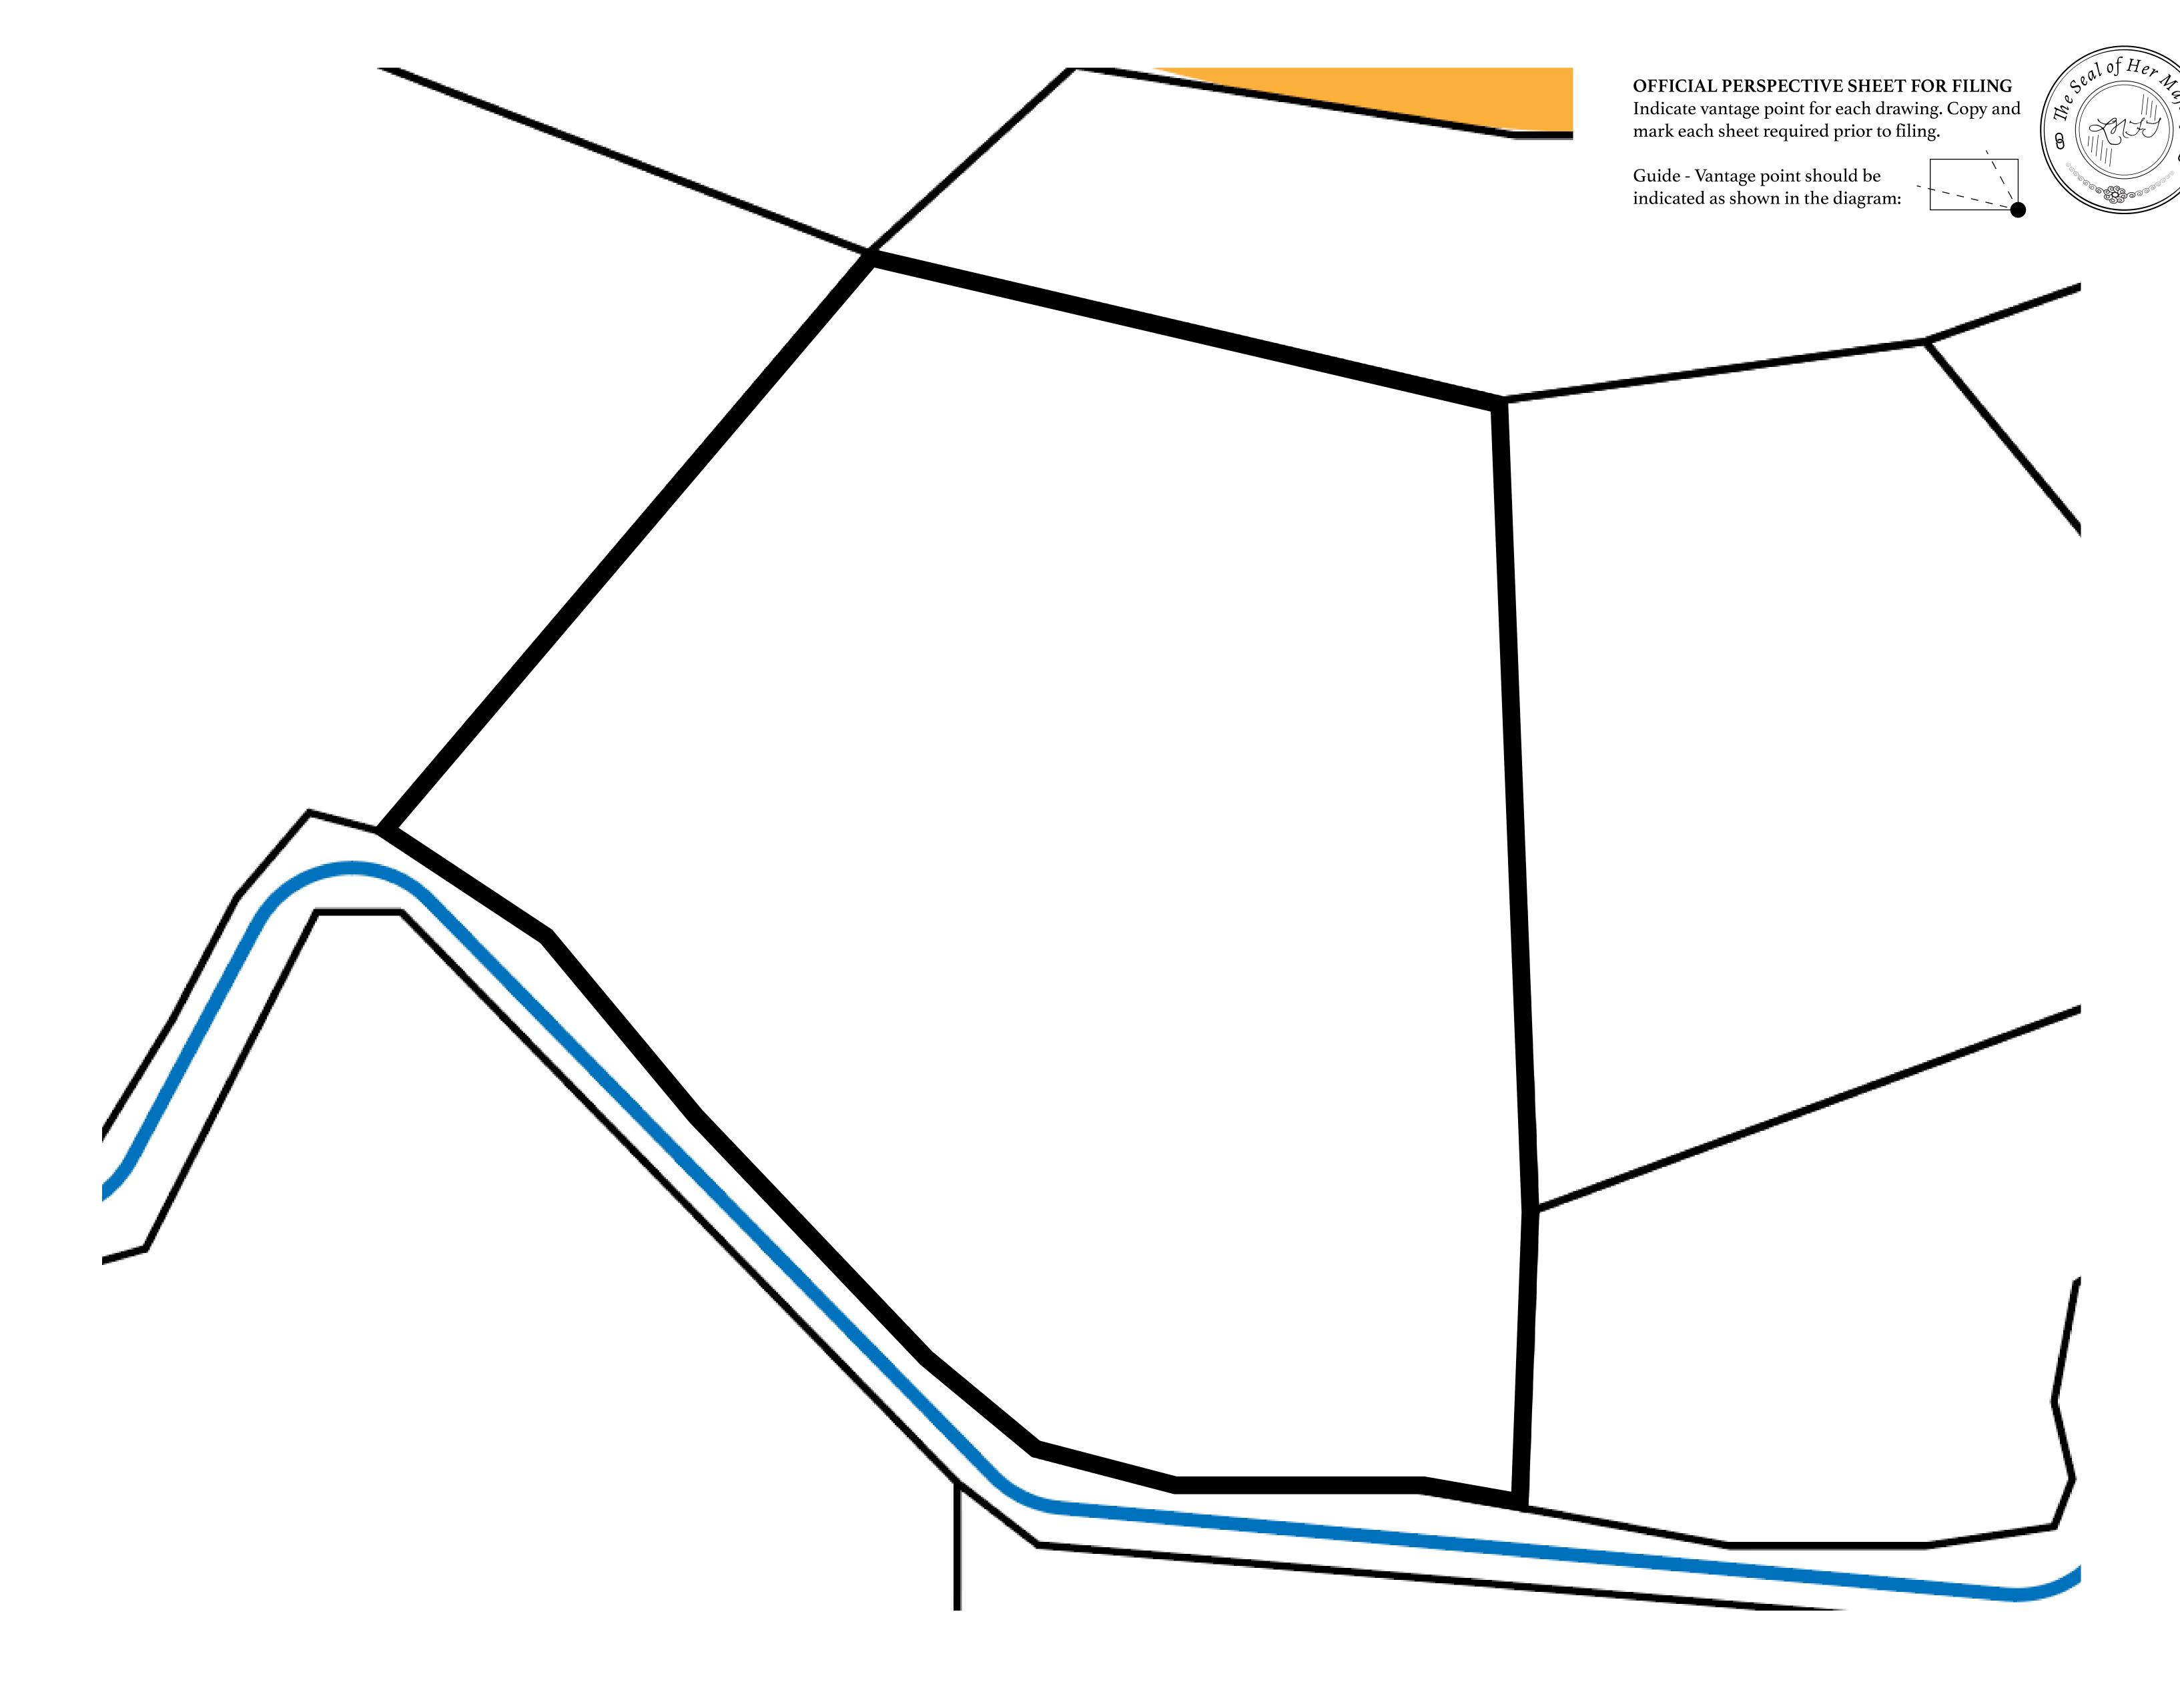

## GEOGRAPHY

COASTLINE
BORDERS
HIGHEST POINT
LOWEST POINT
PLOTS
SCALE

93.89 KM (58.34 MILES)

OCEAN, THE GREAT EMPIRE, SL

PEAK HERMES +7899 M

PORT OF EXCLUSIVITY 0 M

549

1:50000

## H.M. LNFT Land Registry

KINGDOM OF X BY SL

X120-221121

TITLE NUMBER

ISSUED 22 November 2021

SCALE **1/50000** 

OWNER ENTITLEMENT

ADMINISTRATIVE AREA