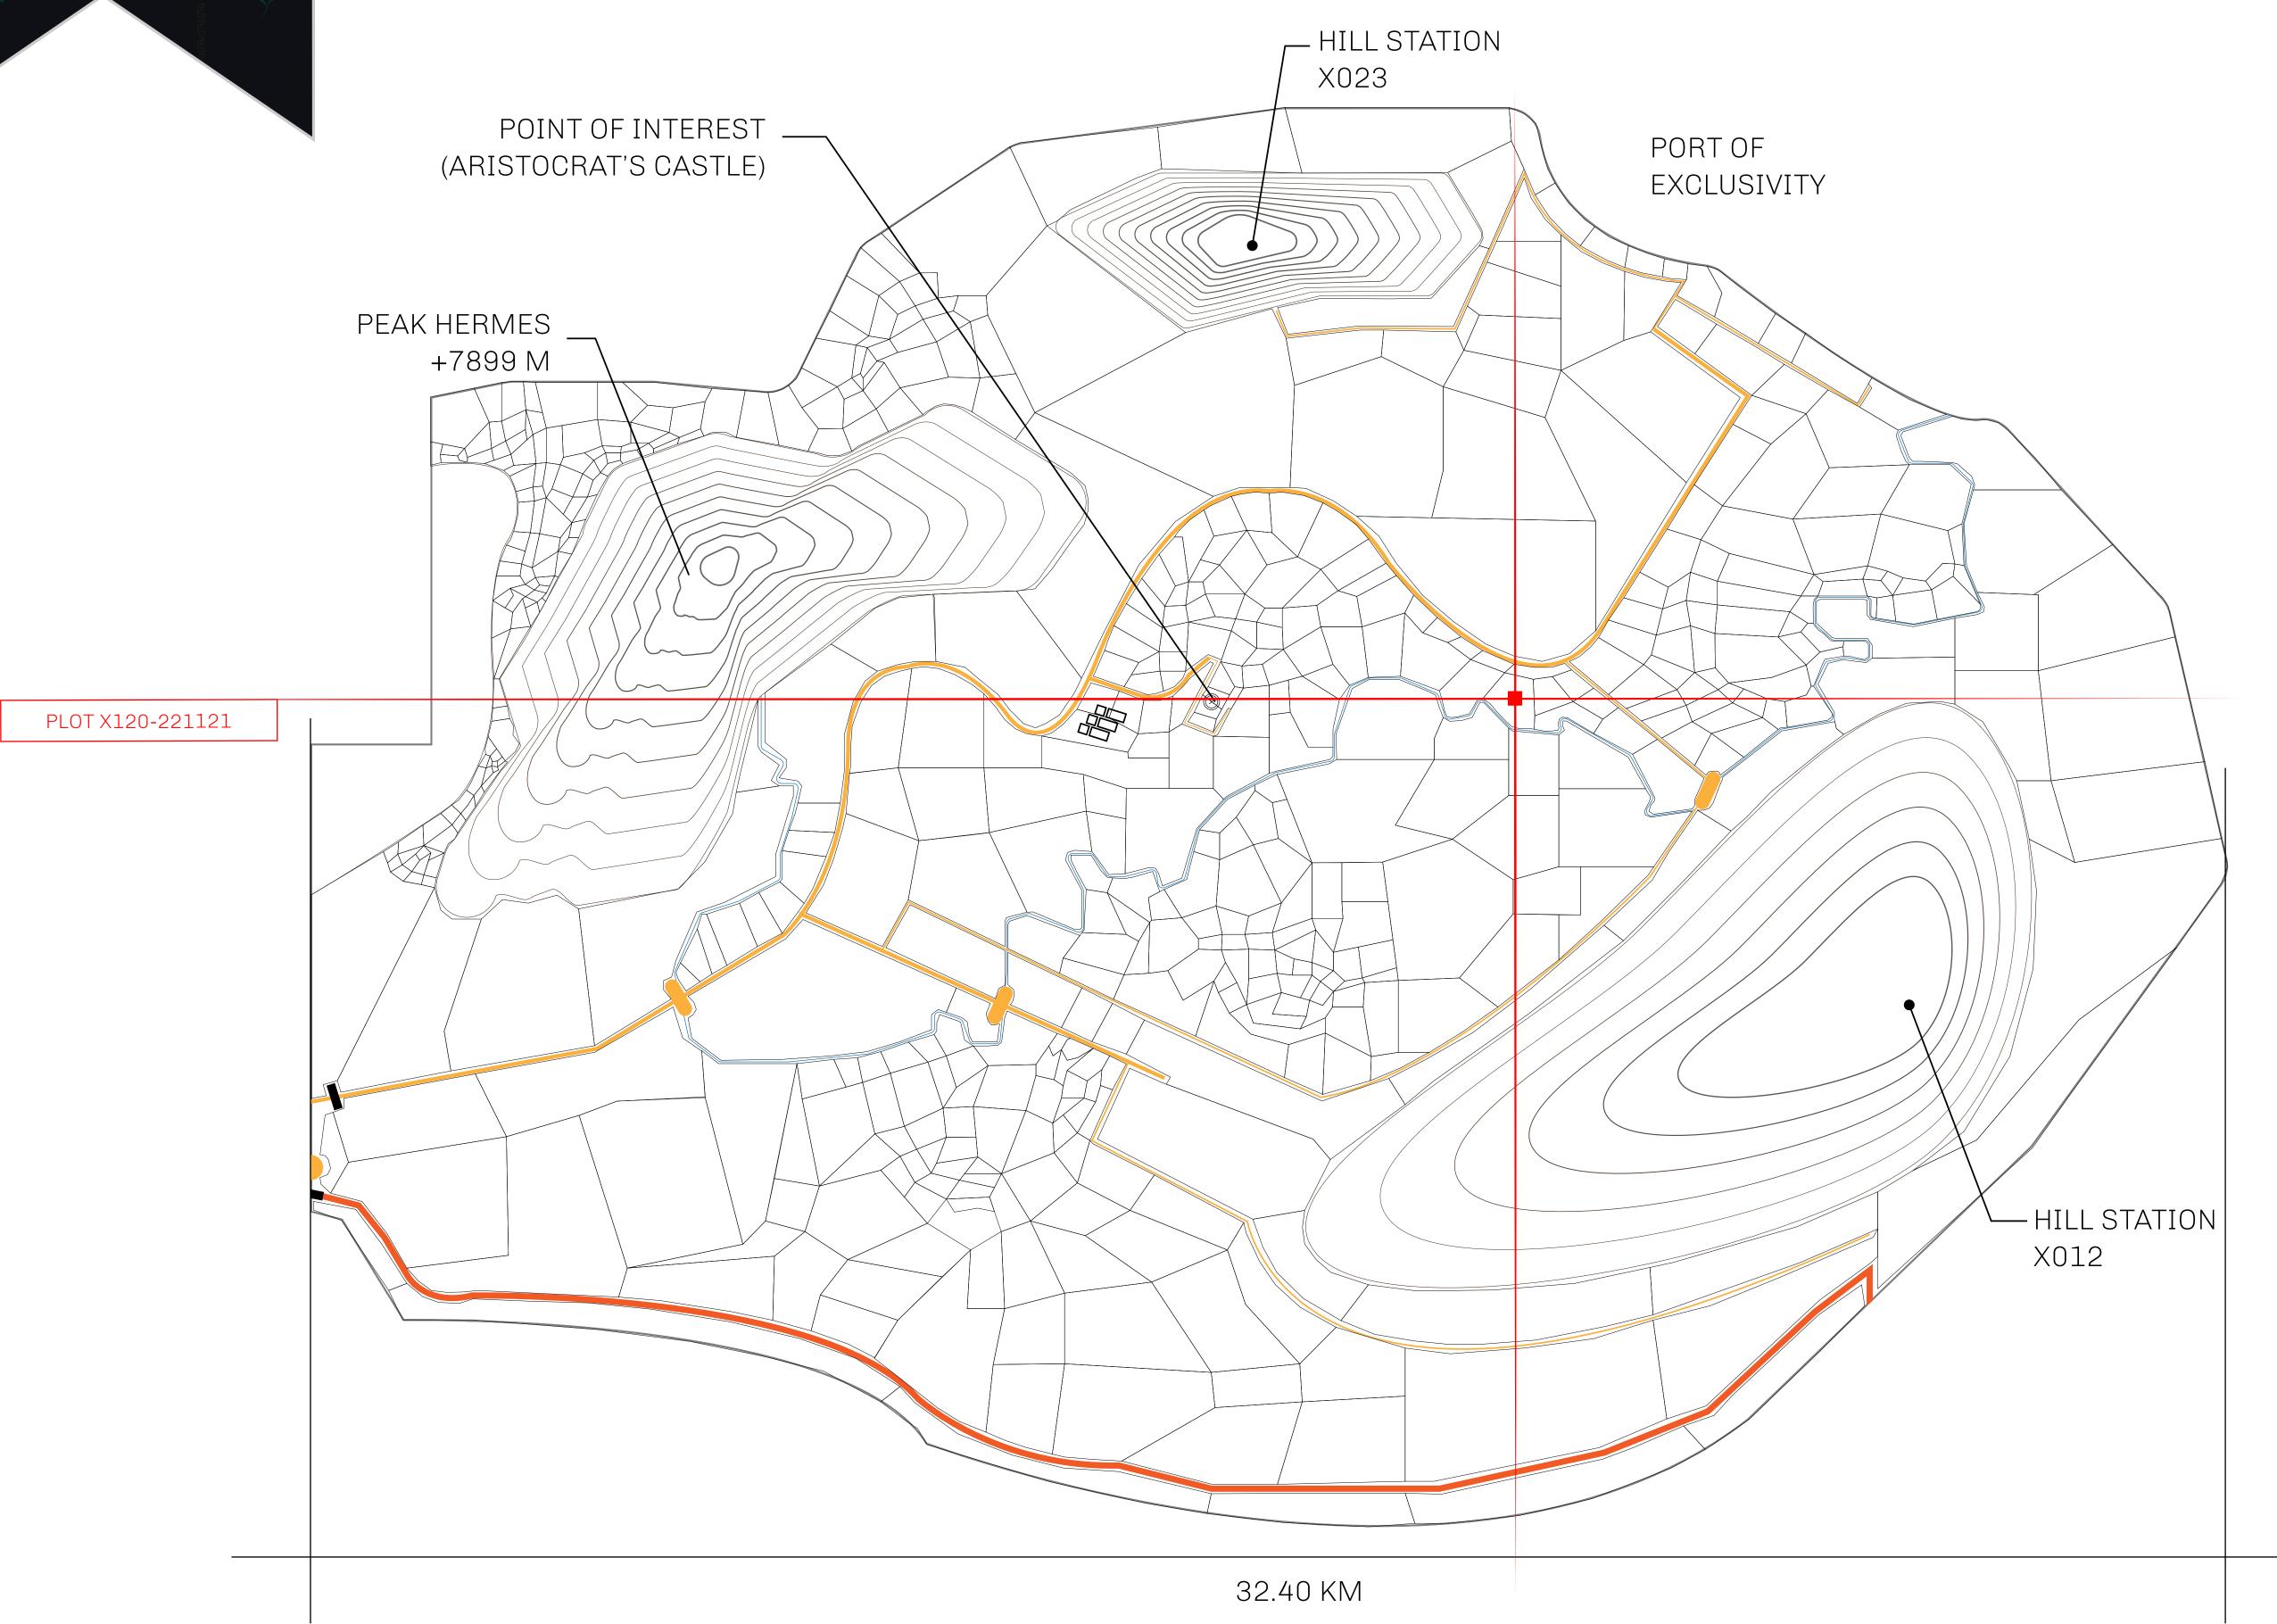

## GEOGRAPHY

COASTLINE
BORDERS
HIGHEST POINT
LOWEST POINT
PLOTS
SCALE

93.89 KM (58.34 MILES)

OCEAN, THE GREAT EMPIRE, SL

PEAK HERMES +7899 M

PORT OF EXCLUSIVITY 0 M

549

1:50000

## H.M. LNFT Land Registry

KINGDOM OF X BY SL

X120-221121

TITLE NUMBER

ISSUED 22 November 2021

SCALE **1/50000** 

OWNER ENTITLEMENT

ADMINISTRATIVE AREA