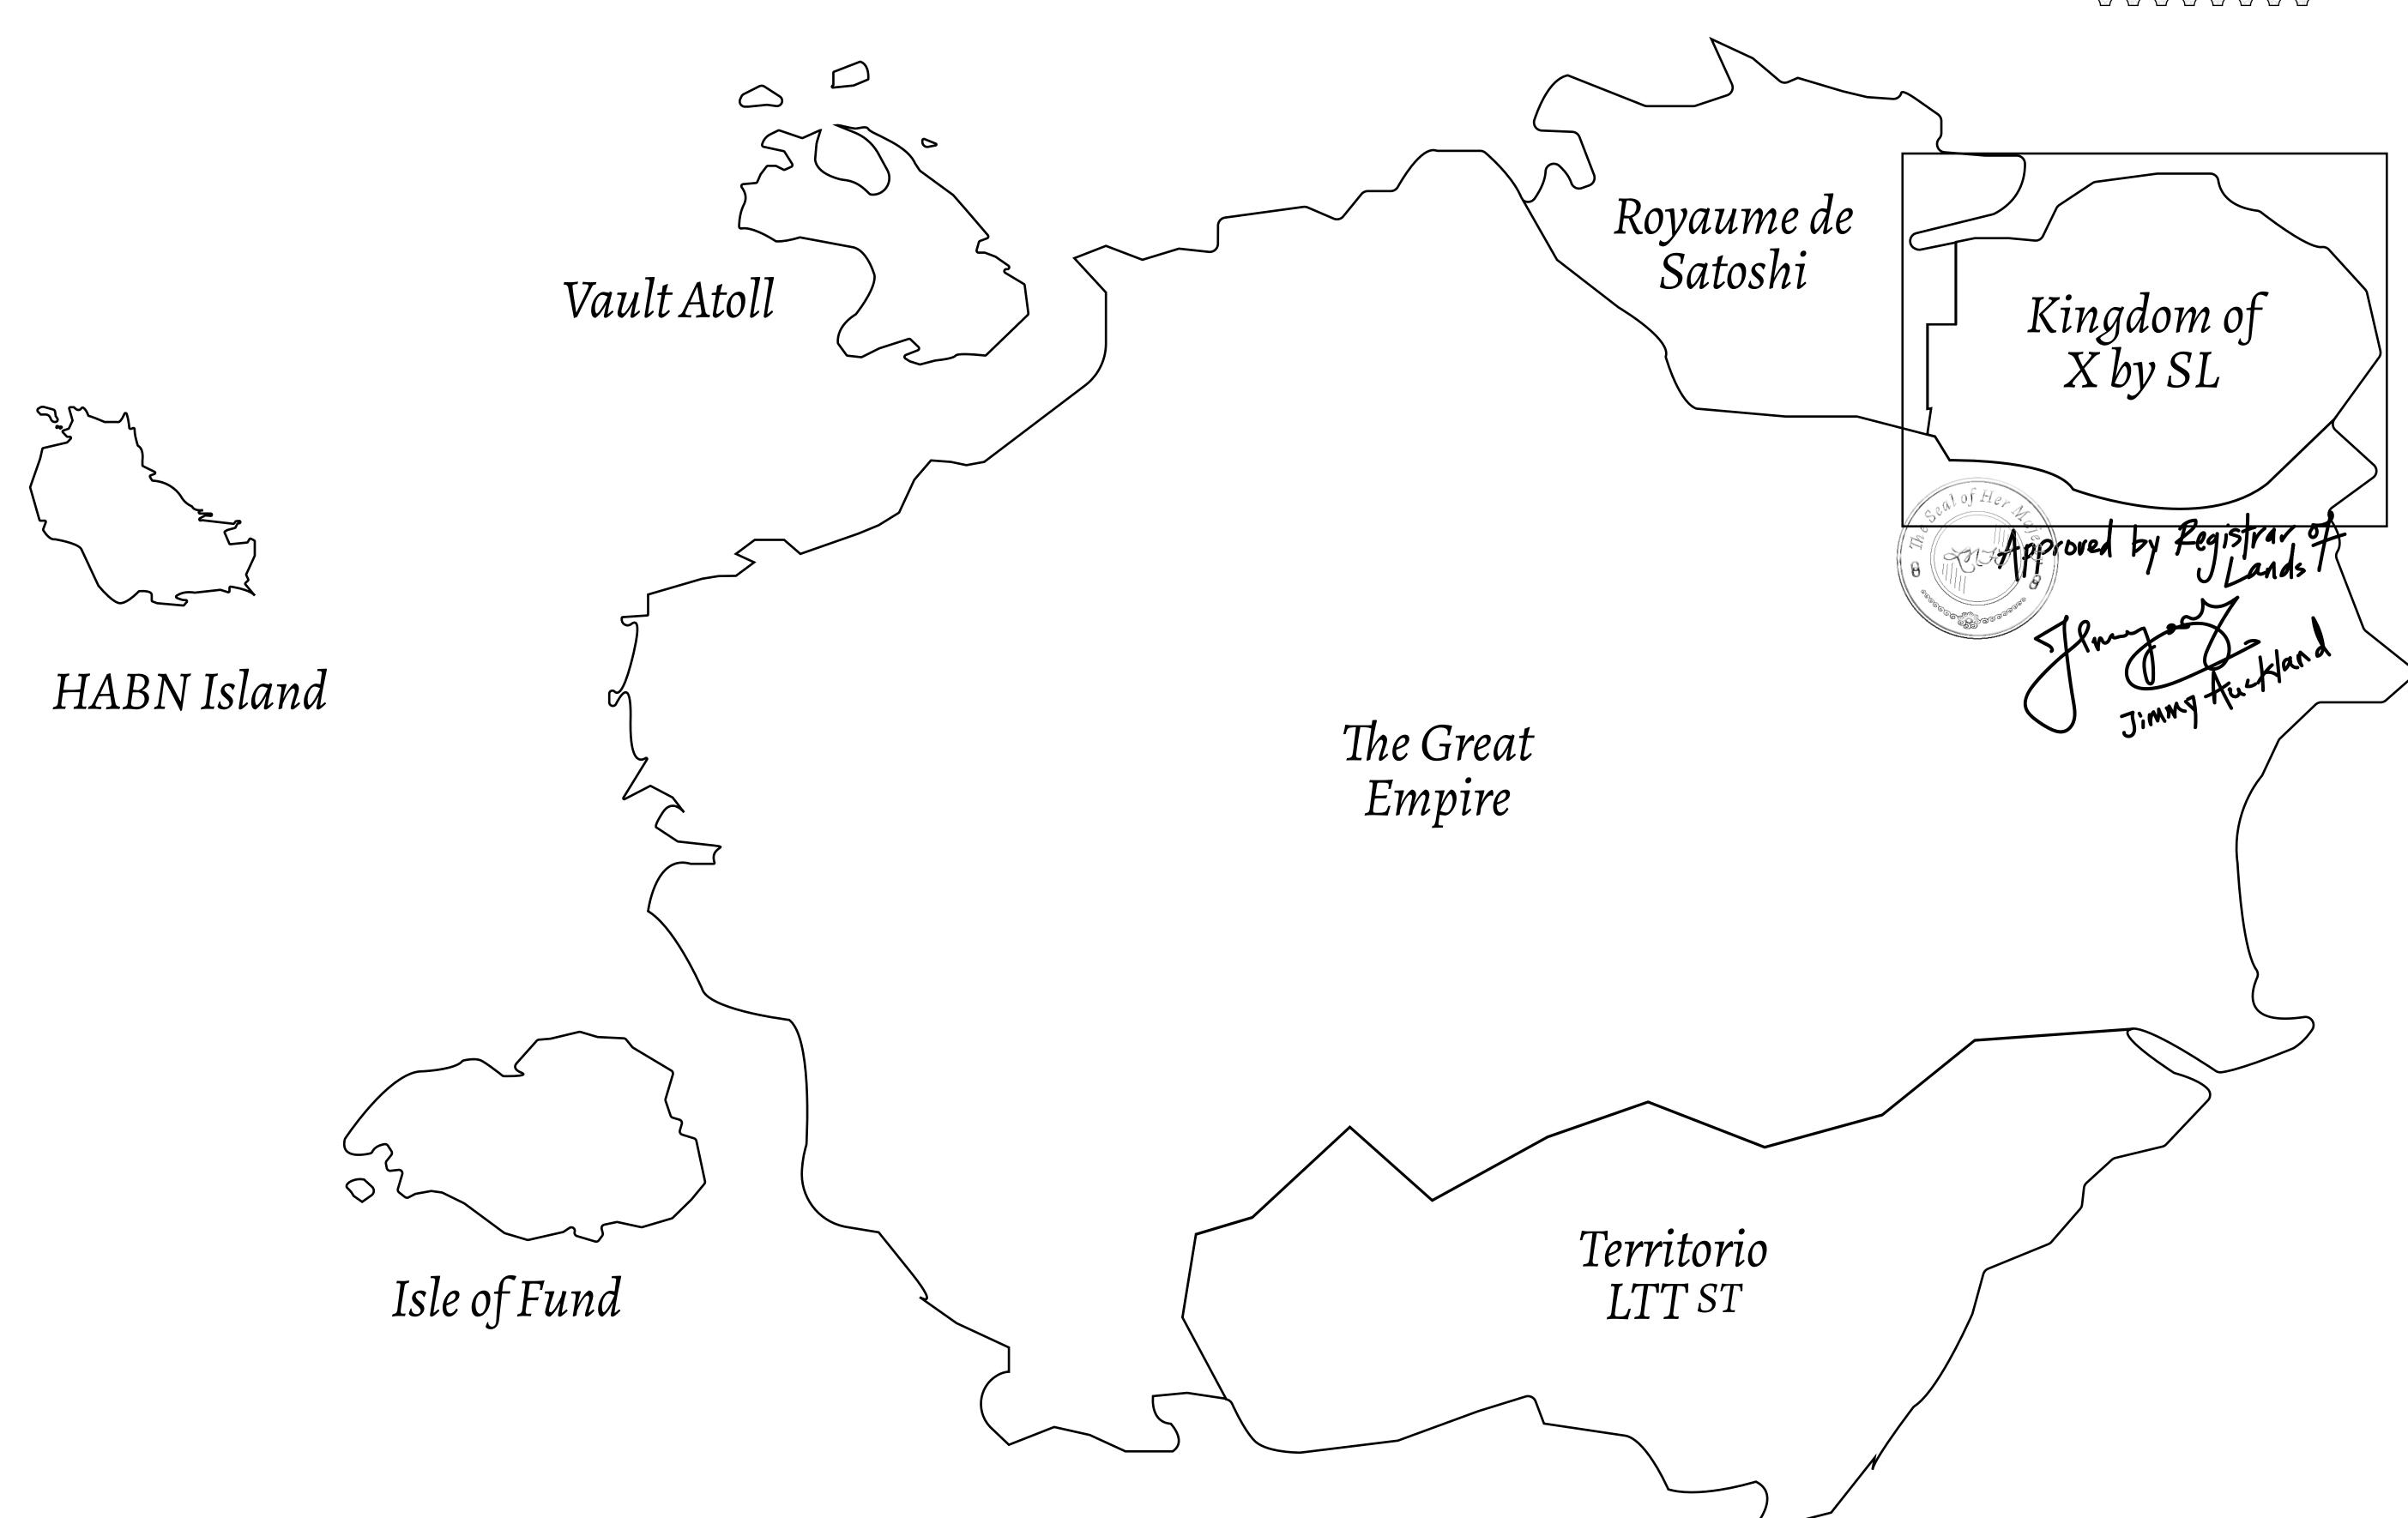

## THE ARISTOCRATS

The richest state in Loot NFT World. Special tablets are used to conduct high value auctions at galas and special events. The aristocrats donate 7% of their earnings to the Stakers, a special group of people, from the Great Empire. Ever since the marriage of the Sultan's daughter and the prince of X by SL, the Kingdom also donates 3% of its earnings to the Royaume De Satoshi.

## GEOGRAPHY

COASTLINE
BORDERS
HIGHEST POINT
LOWEST POINT
PLOTS
SCALE

93.89 KM (58.34 MILES)

OCEAN, THE GREAT EMPIRE, SL

PEAK HERMES +7899 M

PORT OF EXCLUSIVITY 0 M

549

1:50000

## H.M. LNFT Land Registry

KINGDOM OF X BY SL

X120-221121

TITLE NUMBER

ISSUED 22 November 2021

SCALE **1/50000** 

OWNER ENTITLEMENT

ADMINISTRATIVE AREA