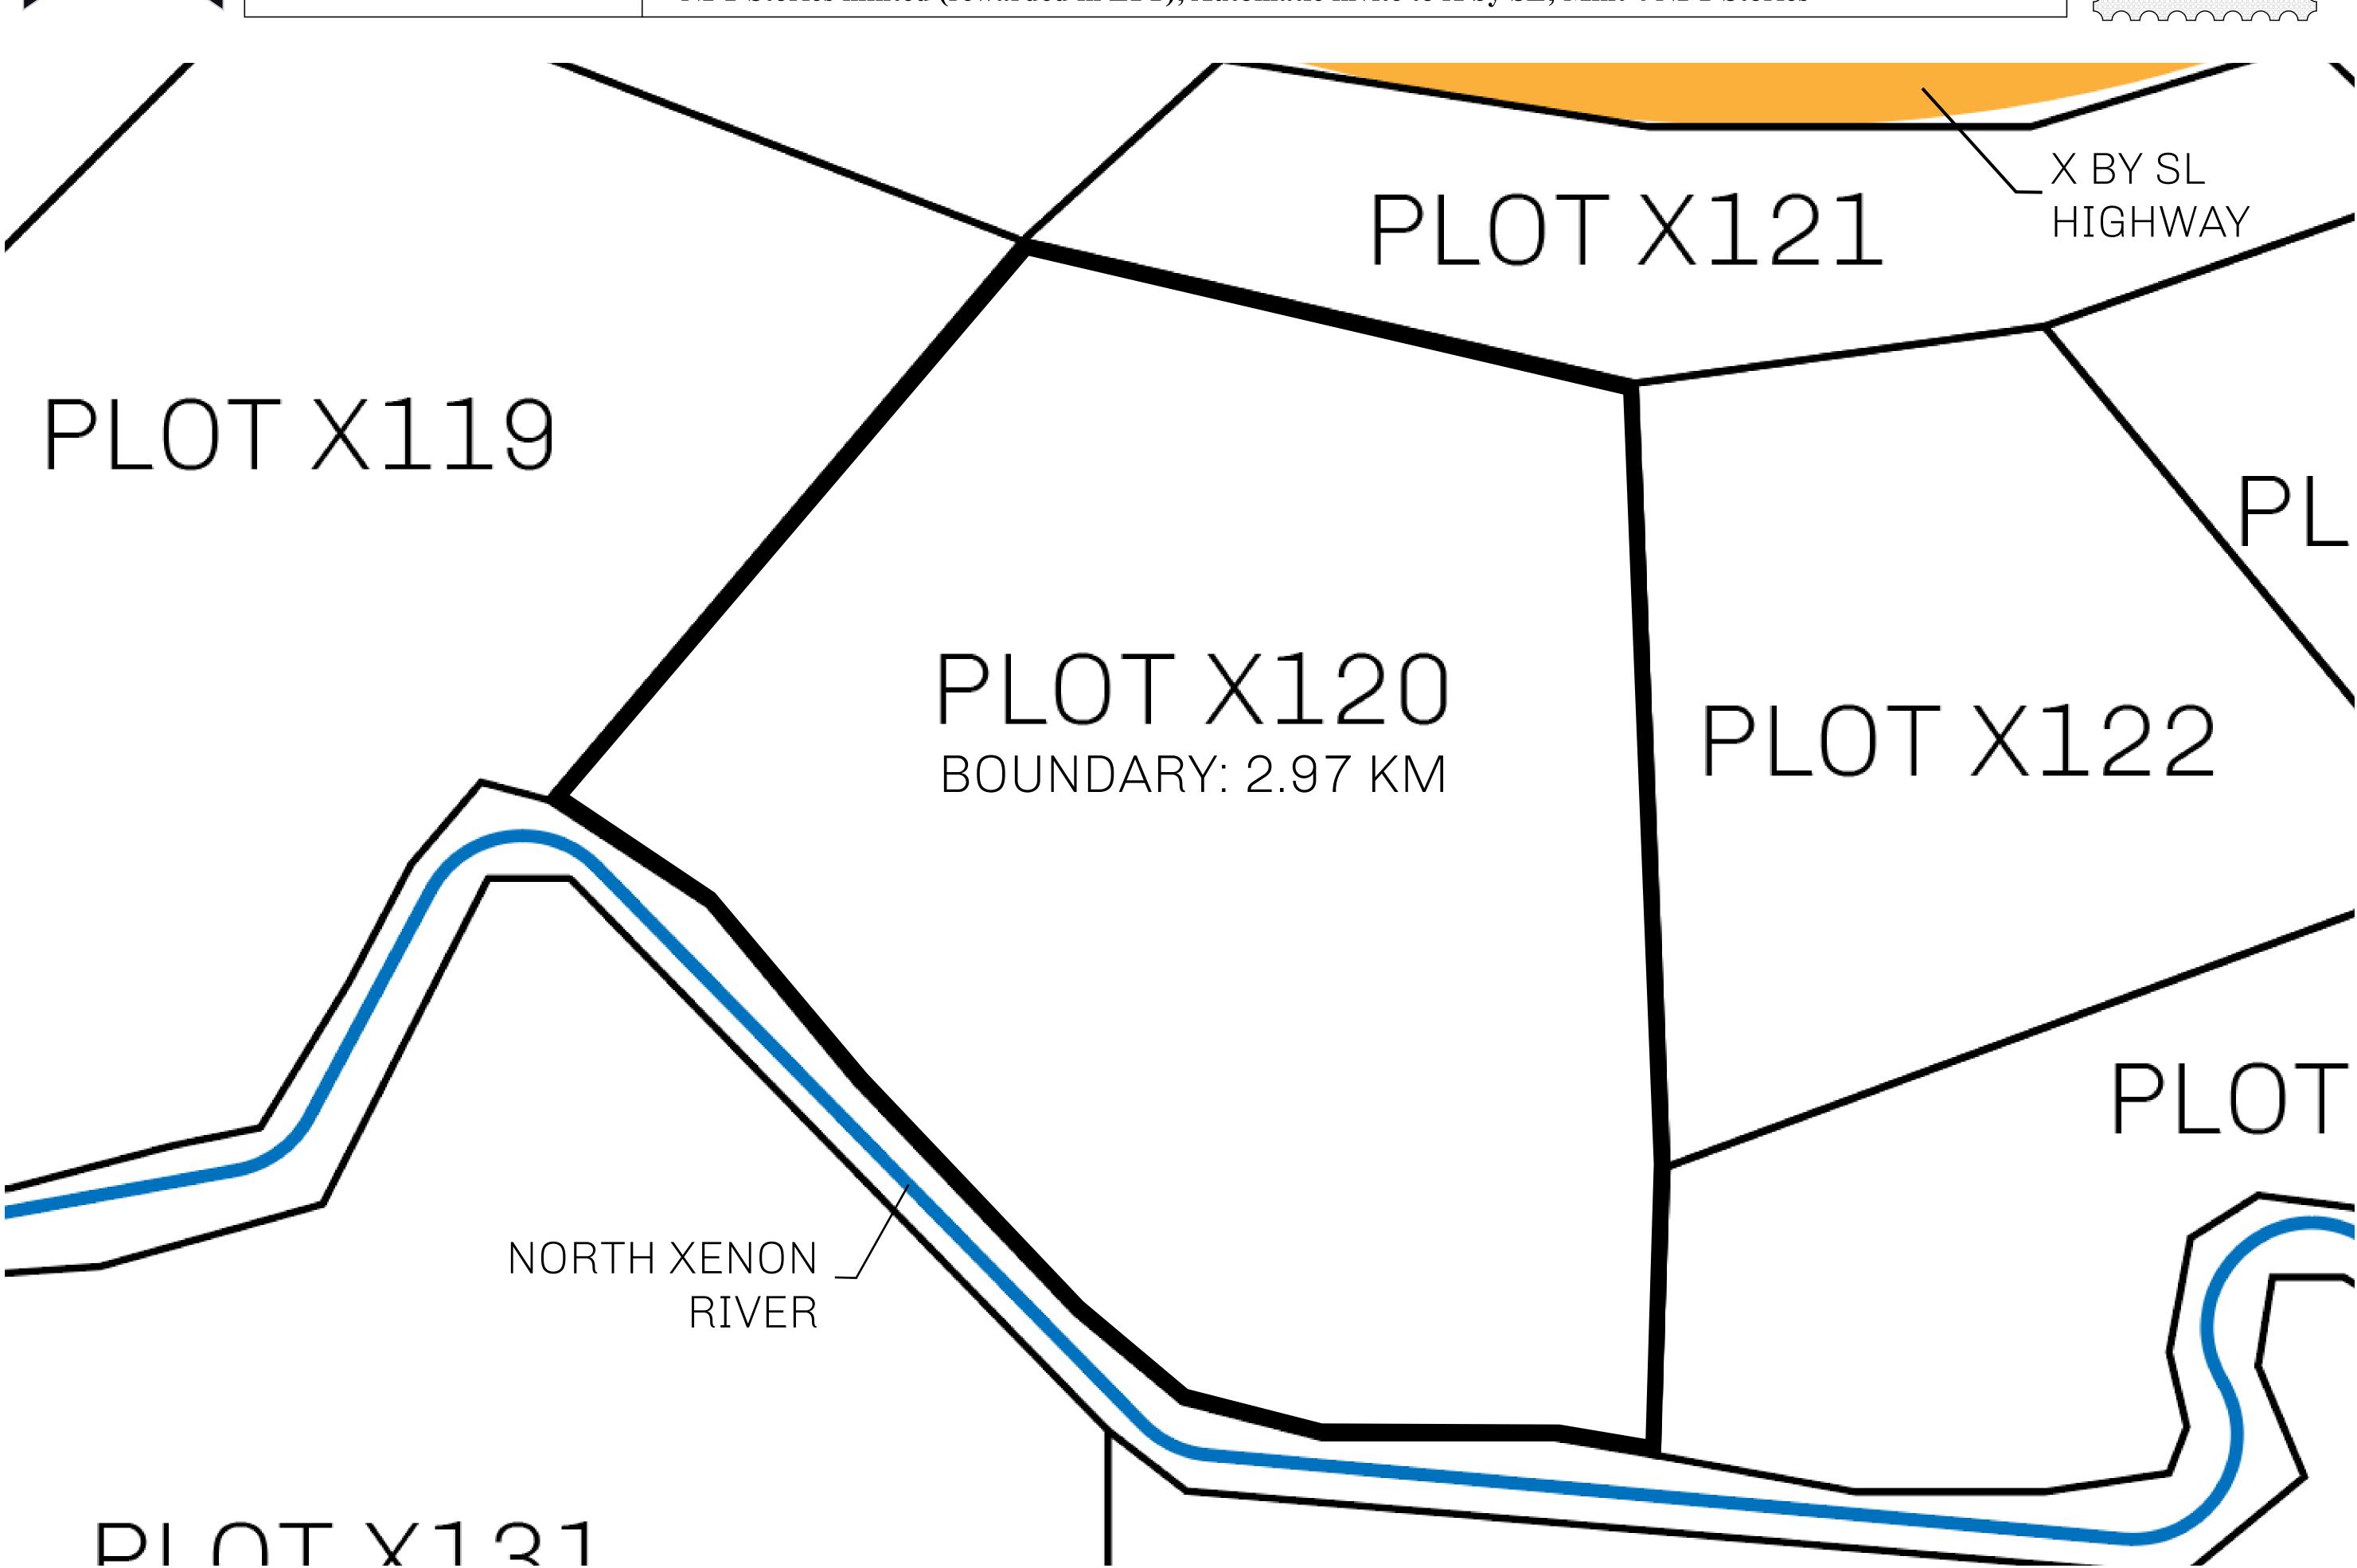

## GEOGRAPHY

COASTLINE
BORDERS
HIGHEST POINT
LOWEST POINT
PLOTS
SCALE

93.89 KM (58.34 MILES)

OCEAN, THE GREAT EMPIRE, SL

PEAK HERMES +7899 M

PORT OF EXCLUSIVITY 0 M

549

1:50000

## H.M. LNFT Land Registry

KINGDOM OF X BY SL

X120-221121

TITLE NUMBER

ISSUED 22 November 2021

SCALE **1/50000** 

OWNER ENTITLEMENT

ADMINISTRATIVE AREA