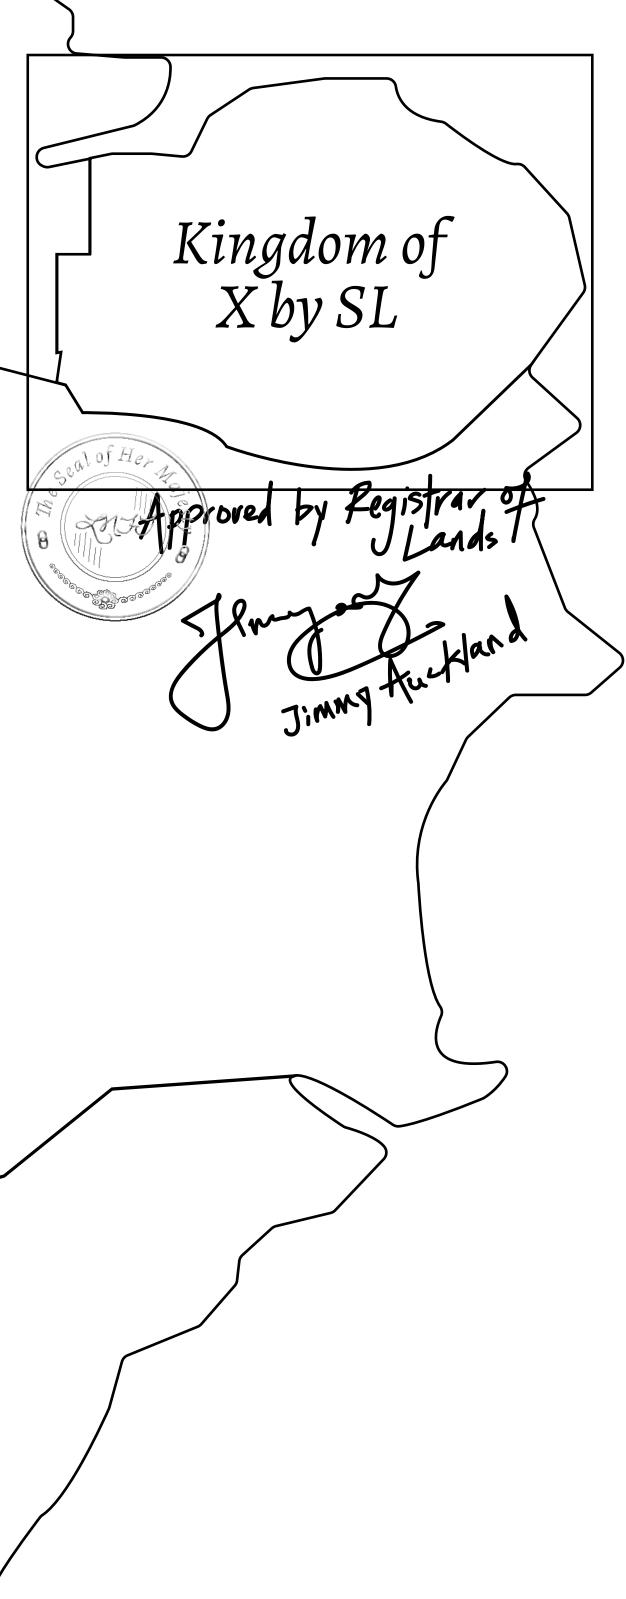

### H.M. LNFT Land Registr

ADMINISTRATIVE AREA

OWNER ENTITLEMENT

KINGDOM O

Type W-XBYSL: Share of 0.5% of all X by SL sales and Satoshi's Lounge re-sales based on number of NFT Stories minted (rewarded in LTT); Automatic invite to X by SL; Mint 4 NFT Stories

#### NORTH XENON RIVER

| ry         | TITLE NUMBER |                  |       |               |
|------------|--------------|------------------|-------|---------------|
|            | X119-221121  |                  |       |               |
| OF X BY SL | ISSUED       | 22 November 2021 | Jo.J. | SCALE 1/50000 |