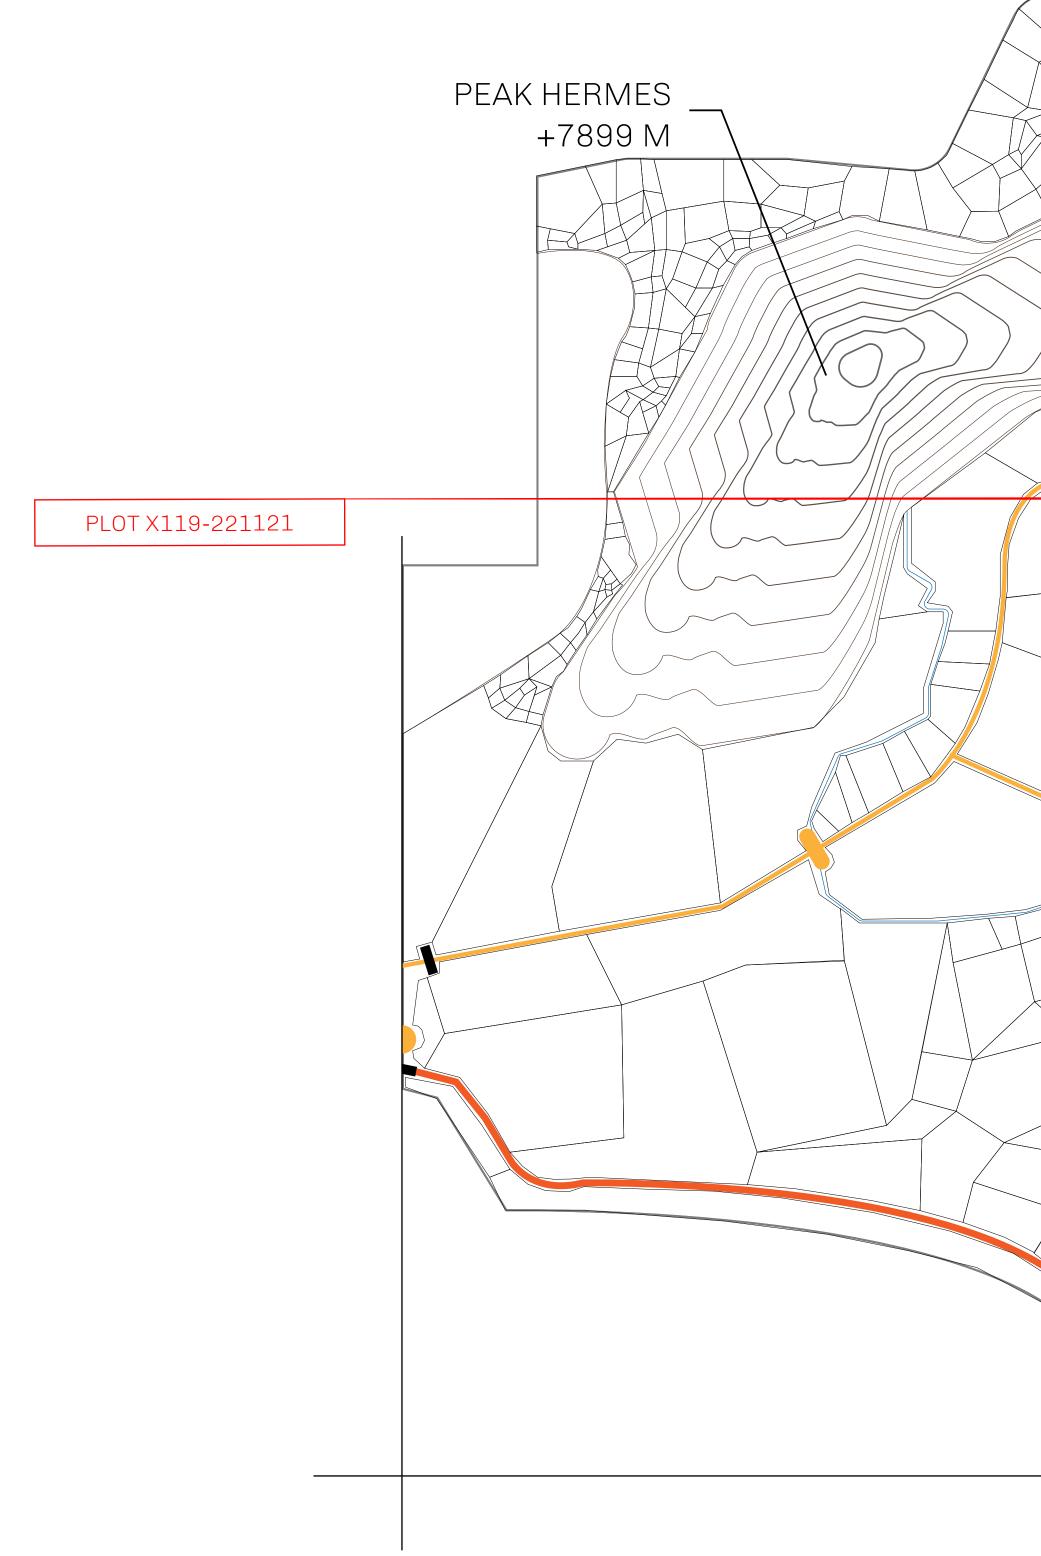

# LOOT NFT WORLD

HABN Island

 $\bigcirc$ 

Vault Atoll

Isle of Fund

The Great Empire

THE ARISTOCRATS GEOGRAPHY The richest state in Loot NFT World. Special tablets are used to COASTLINE 93.89 KM (58.34 MILES) conduct high value auctions at galas and special events. The BORDERS OCEAN, THE GREAT EMPIRE, SL aristocrats donate 7% of their earnings to the Stakers, a special HIGHEST POINT PEAK HERMES +7899 M group of people, from the Great Empire. Ever since the marriage LOWEST POINT PORT OF EXCLUSIVITY 0 M of the Sultan's daughter and the prince of X by SL, the Kingdom PLOTS 549 also donates 3% of its earnings to the Royaume De Satoshi. SCALE 1:50000 - HILL STATION X023 POINT OF INTEREST PORT OF (ARISTOCRAT'S CASTLE) EXCLUSIVITY +7899 M 間

#### NORTH XENON RIVER

| ry         | TITLE NUMBER |                  |       |               |
|------------|--------------|------------------|-------|---------------|
|            | X119-221121  |                  |       |               |
| OF X BY SL | ISSUED       | 22 November 2021 | Jo.J. | SCALE 1/50000 |

## PLOT X119 Boundary: 3.14 km