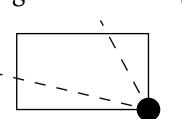

## PLOT X12

OFFICIAL PERSPECTIVE SHEET FOR FILING Indicate vantage point for each drawing. Copy and mark each sheet required prior to filing.

Guide - Vantage point should be indicated as shown in the diagram: