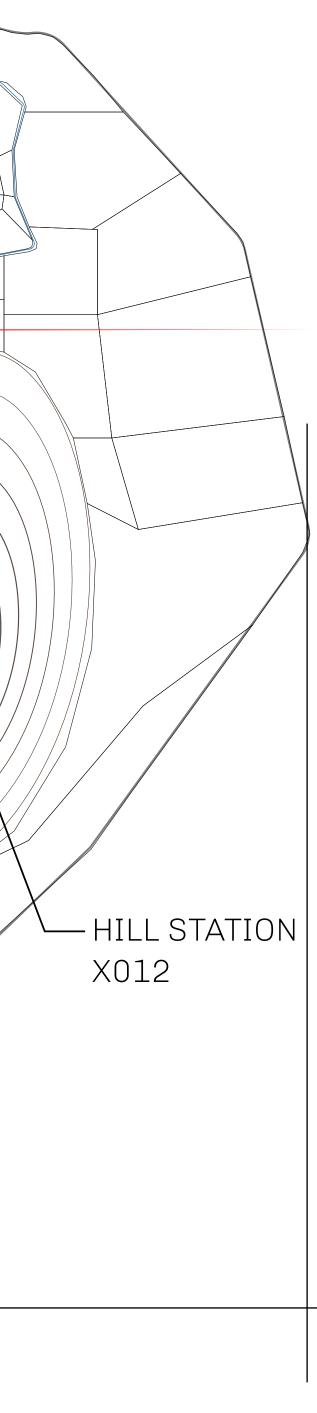

# LOOT NFT WORLD

HABN Island

 $\bigcirc$ 

Vault Atoll

Isle of Fund

The Great Empire

THE ARISTOCRATS GEOGRAPHY The richest state in Loot NFT World. Special tablets are used to COASTLINE 93.89 KM (58.34 MILES) conduct high value auctions at galas and special events. The BORDERS OCEAN, THE GREAT EMPIRE, SL aristocrats donate 7% of their earnings to the Stakers, a special HIGHEST POINT PEAK HERMES +7899 M group of people, from the Great Empire. Ever since the marriage LOWEST POINT PORT OF EXCLUSIVITY 0 M of the Sultan's daughter and the prince of X by SL, the Kingdom PLOTS 549 also donates 3% of its earnings to the Royaume De Satoshi. SCALE 1:50000 - HILL STATION X023 POINT OF INTEREST PORT OF (ARISTOCRAT'S CASTLE) EXCLUSIVITY +7899 M 間

## PLOT X12

OFFICIAL PERSPECTIVE SHEET FOR FILING Indicate vantage point for each drawing. Copy and mark each sheet required prior to filing.

Guide - Vantage point should be indicated as shown in the diagram: