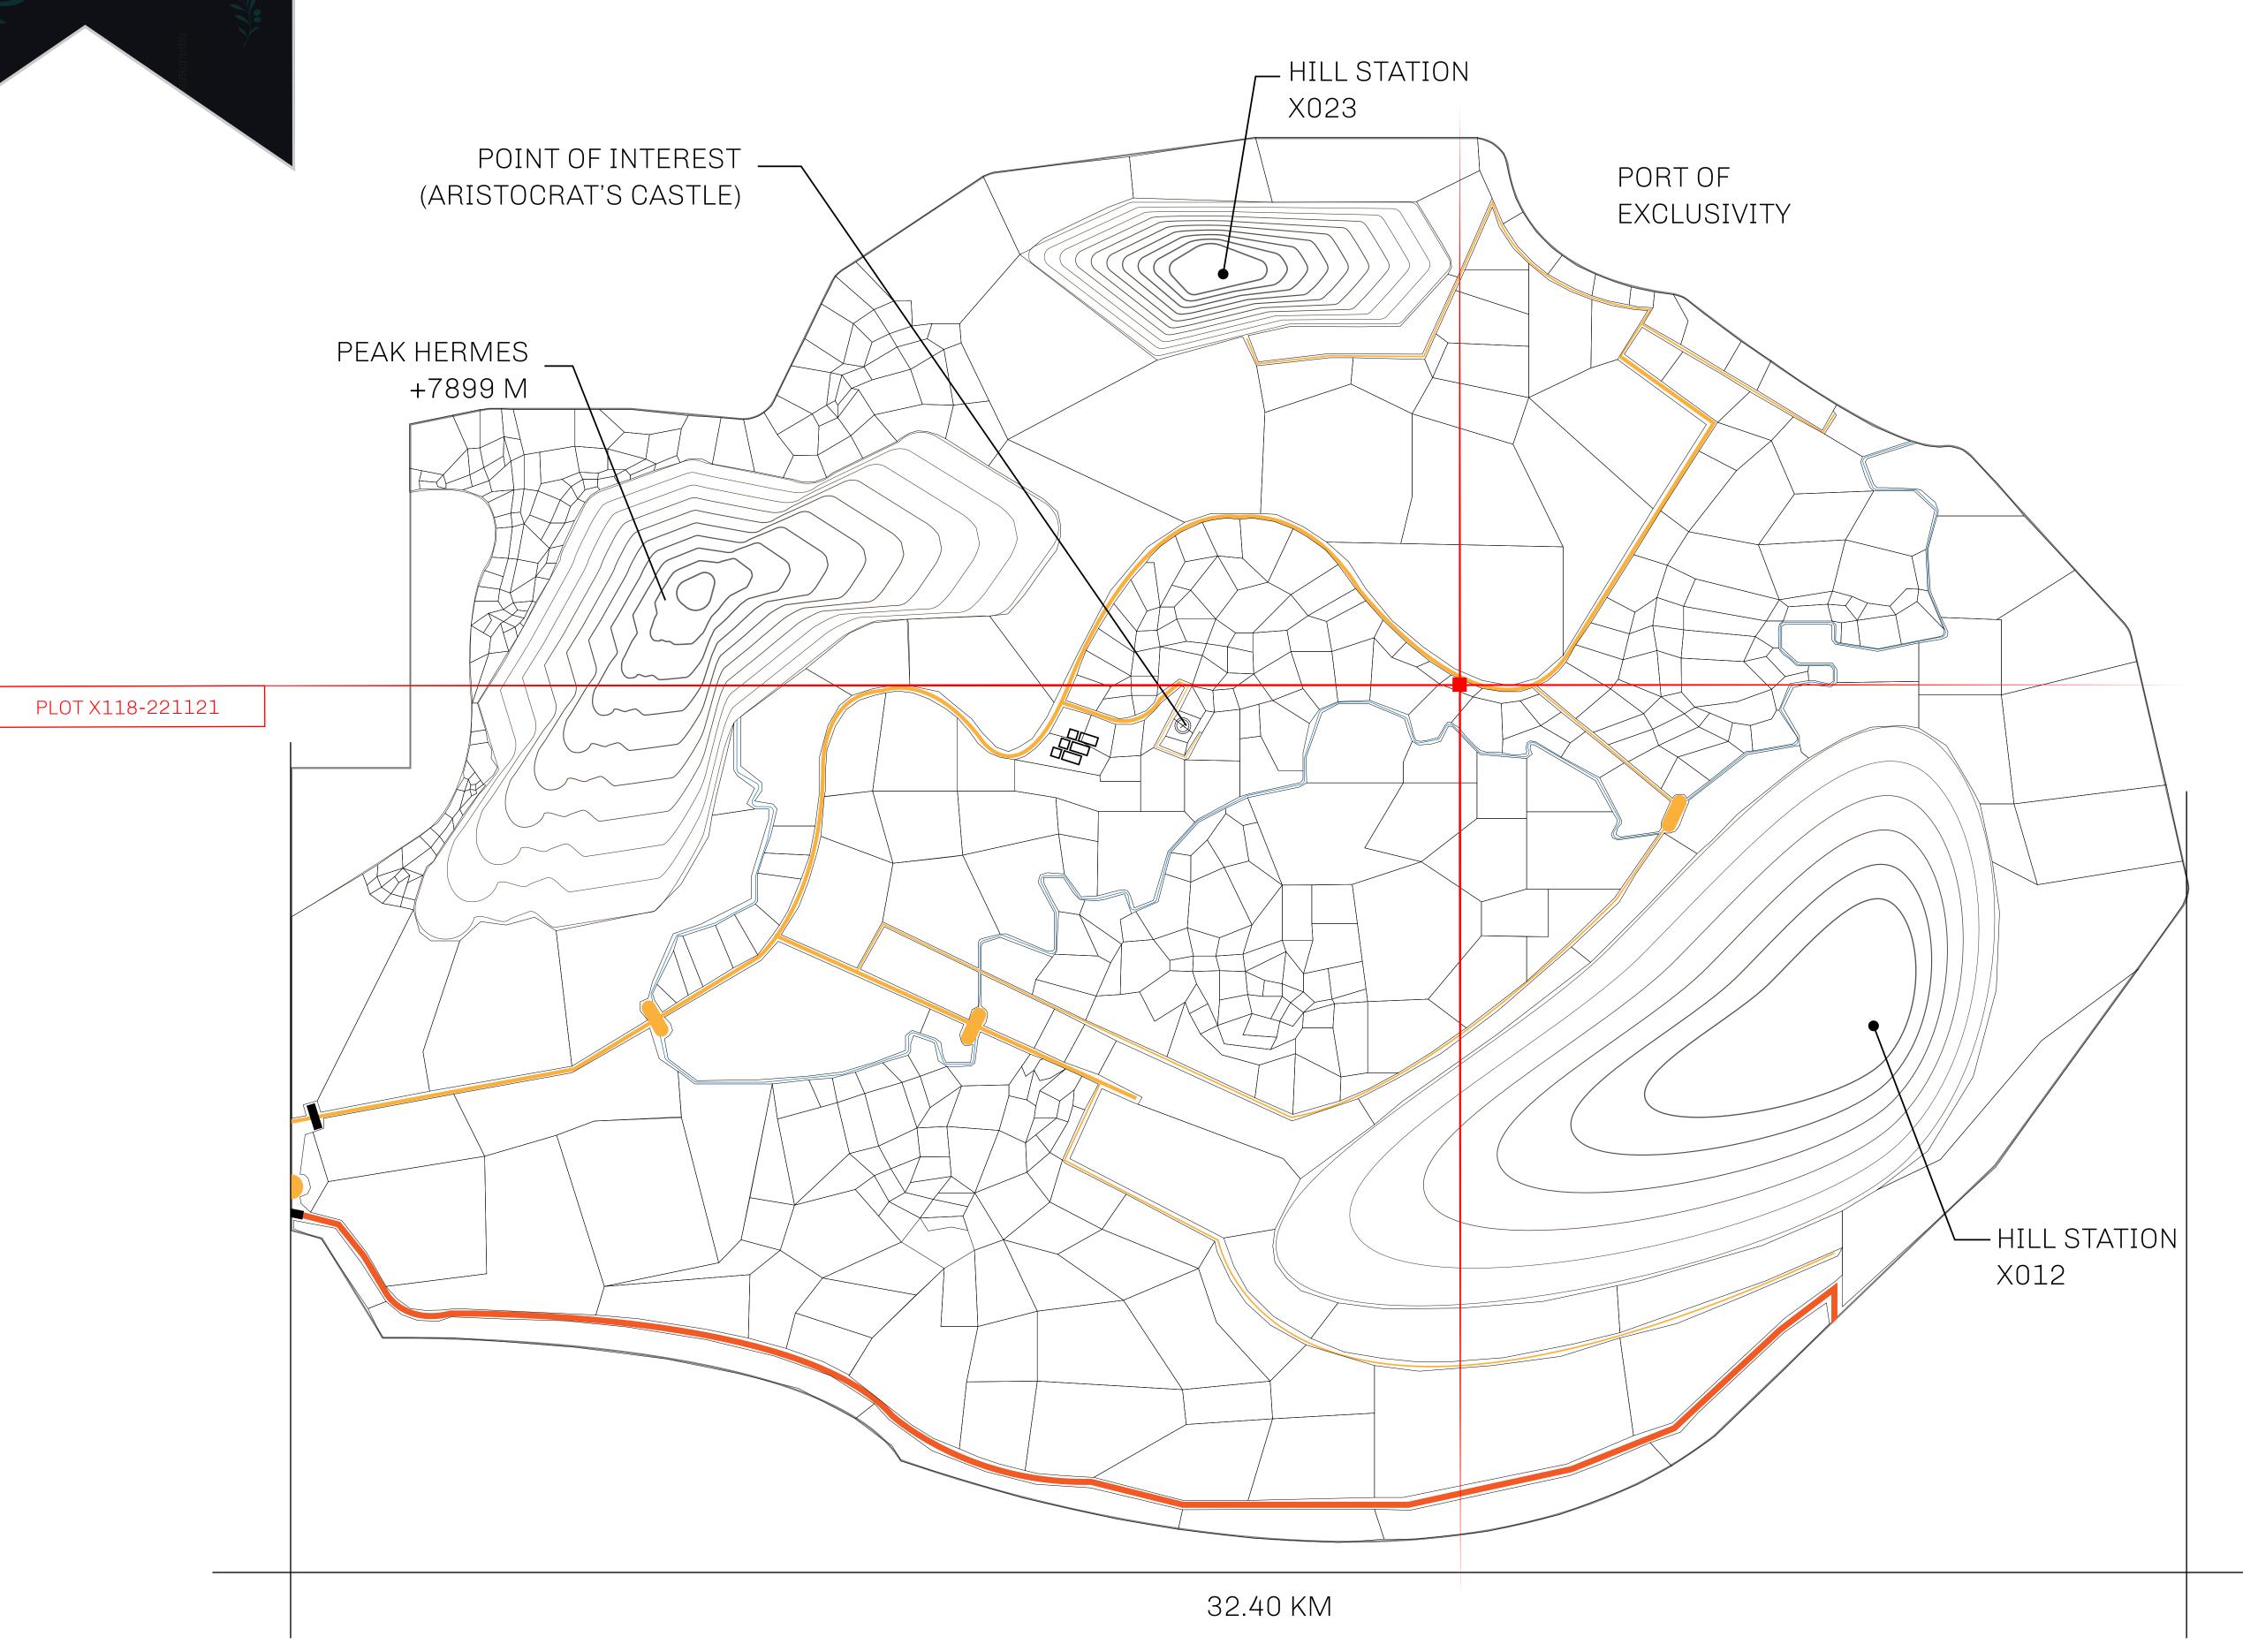

## GEOGRAPHY

COASTLINE
BORDERS
HIGHEST POINT
LOWEST POINT
PLOTS
SCALE

93.89 KM (58.34 MILES)

OCEAN, THE GREAT EMPIRE, SL

PEAK HERMES +7899 M

PORT OF EXCLUSIVITY 0 M

549

1:50000

## H.M. LNFT Land Registry

X118-221121

TITLE NUMBER

ISSUED 22 November 2021

SCALE **1/50000** 

OWNER ENTITLEMENT

ADMINISTRATIVE AREA

Type W-XBYSL: Share of 0.5% of all X by SL sales and Satoshi's Lounge re-sales based on number of NFT Stories minted (rewarded in LTT); Automatic invite to X by SL; Mint 4 NFT Stories