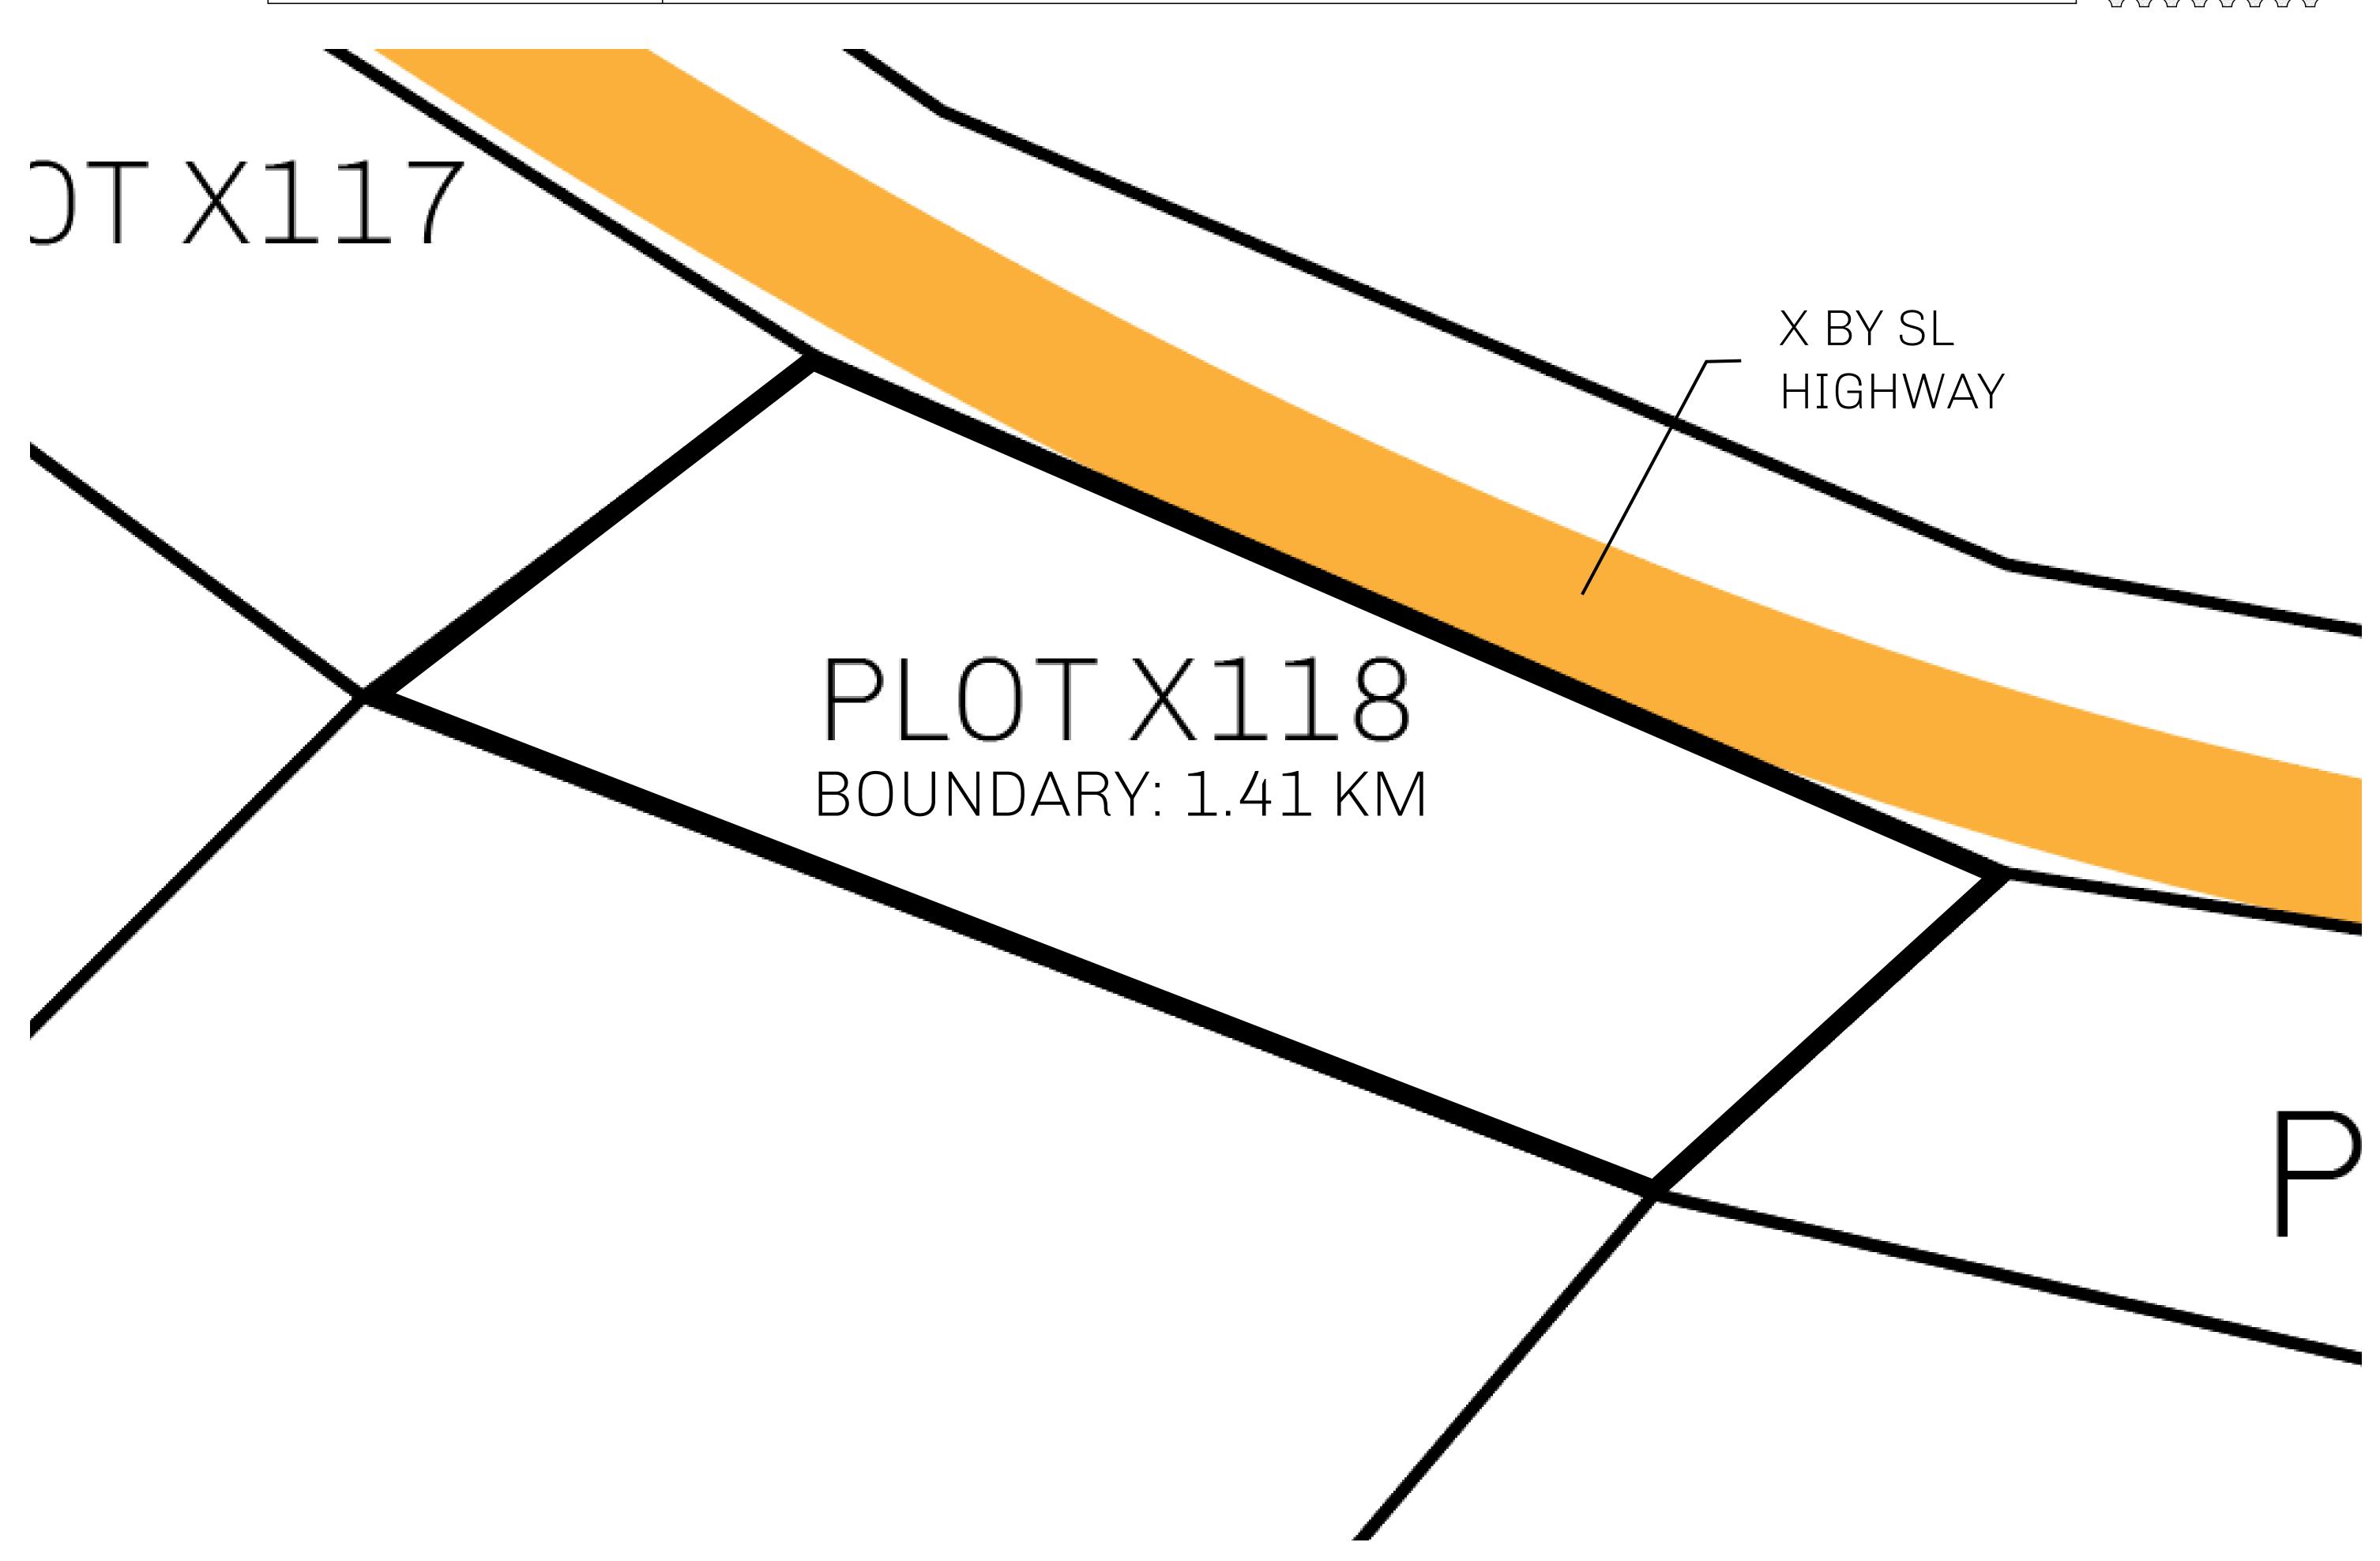

## H.M. LNFT Land Registry

X118-221121

TITLE NUMBER

ISSUED 22 November 2021

SCALE **1/50000** 

OWNER ENTITLEMENT

ADMINISTRATIVE AREA

Type W-XBYSL: Share of 0.5% of all X by SL sales and Satoshi's Lounge re-sales based on number of NFT Stories minted (rewarded in LTT); Automatic invite to X by SL; Mint 4 NFT Stories