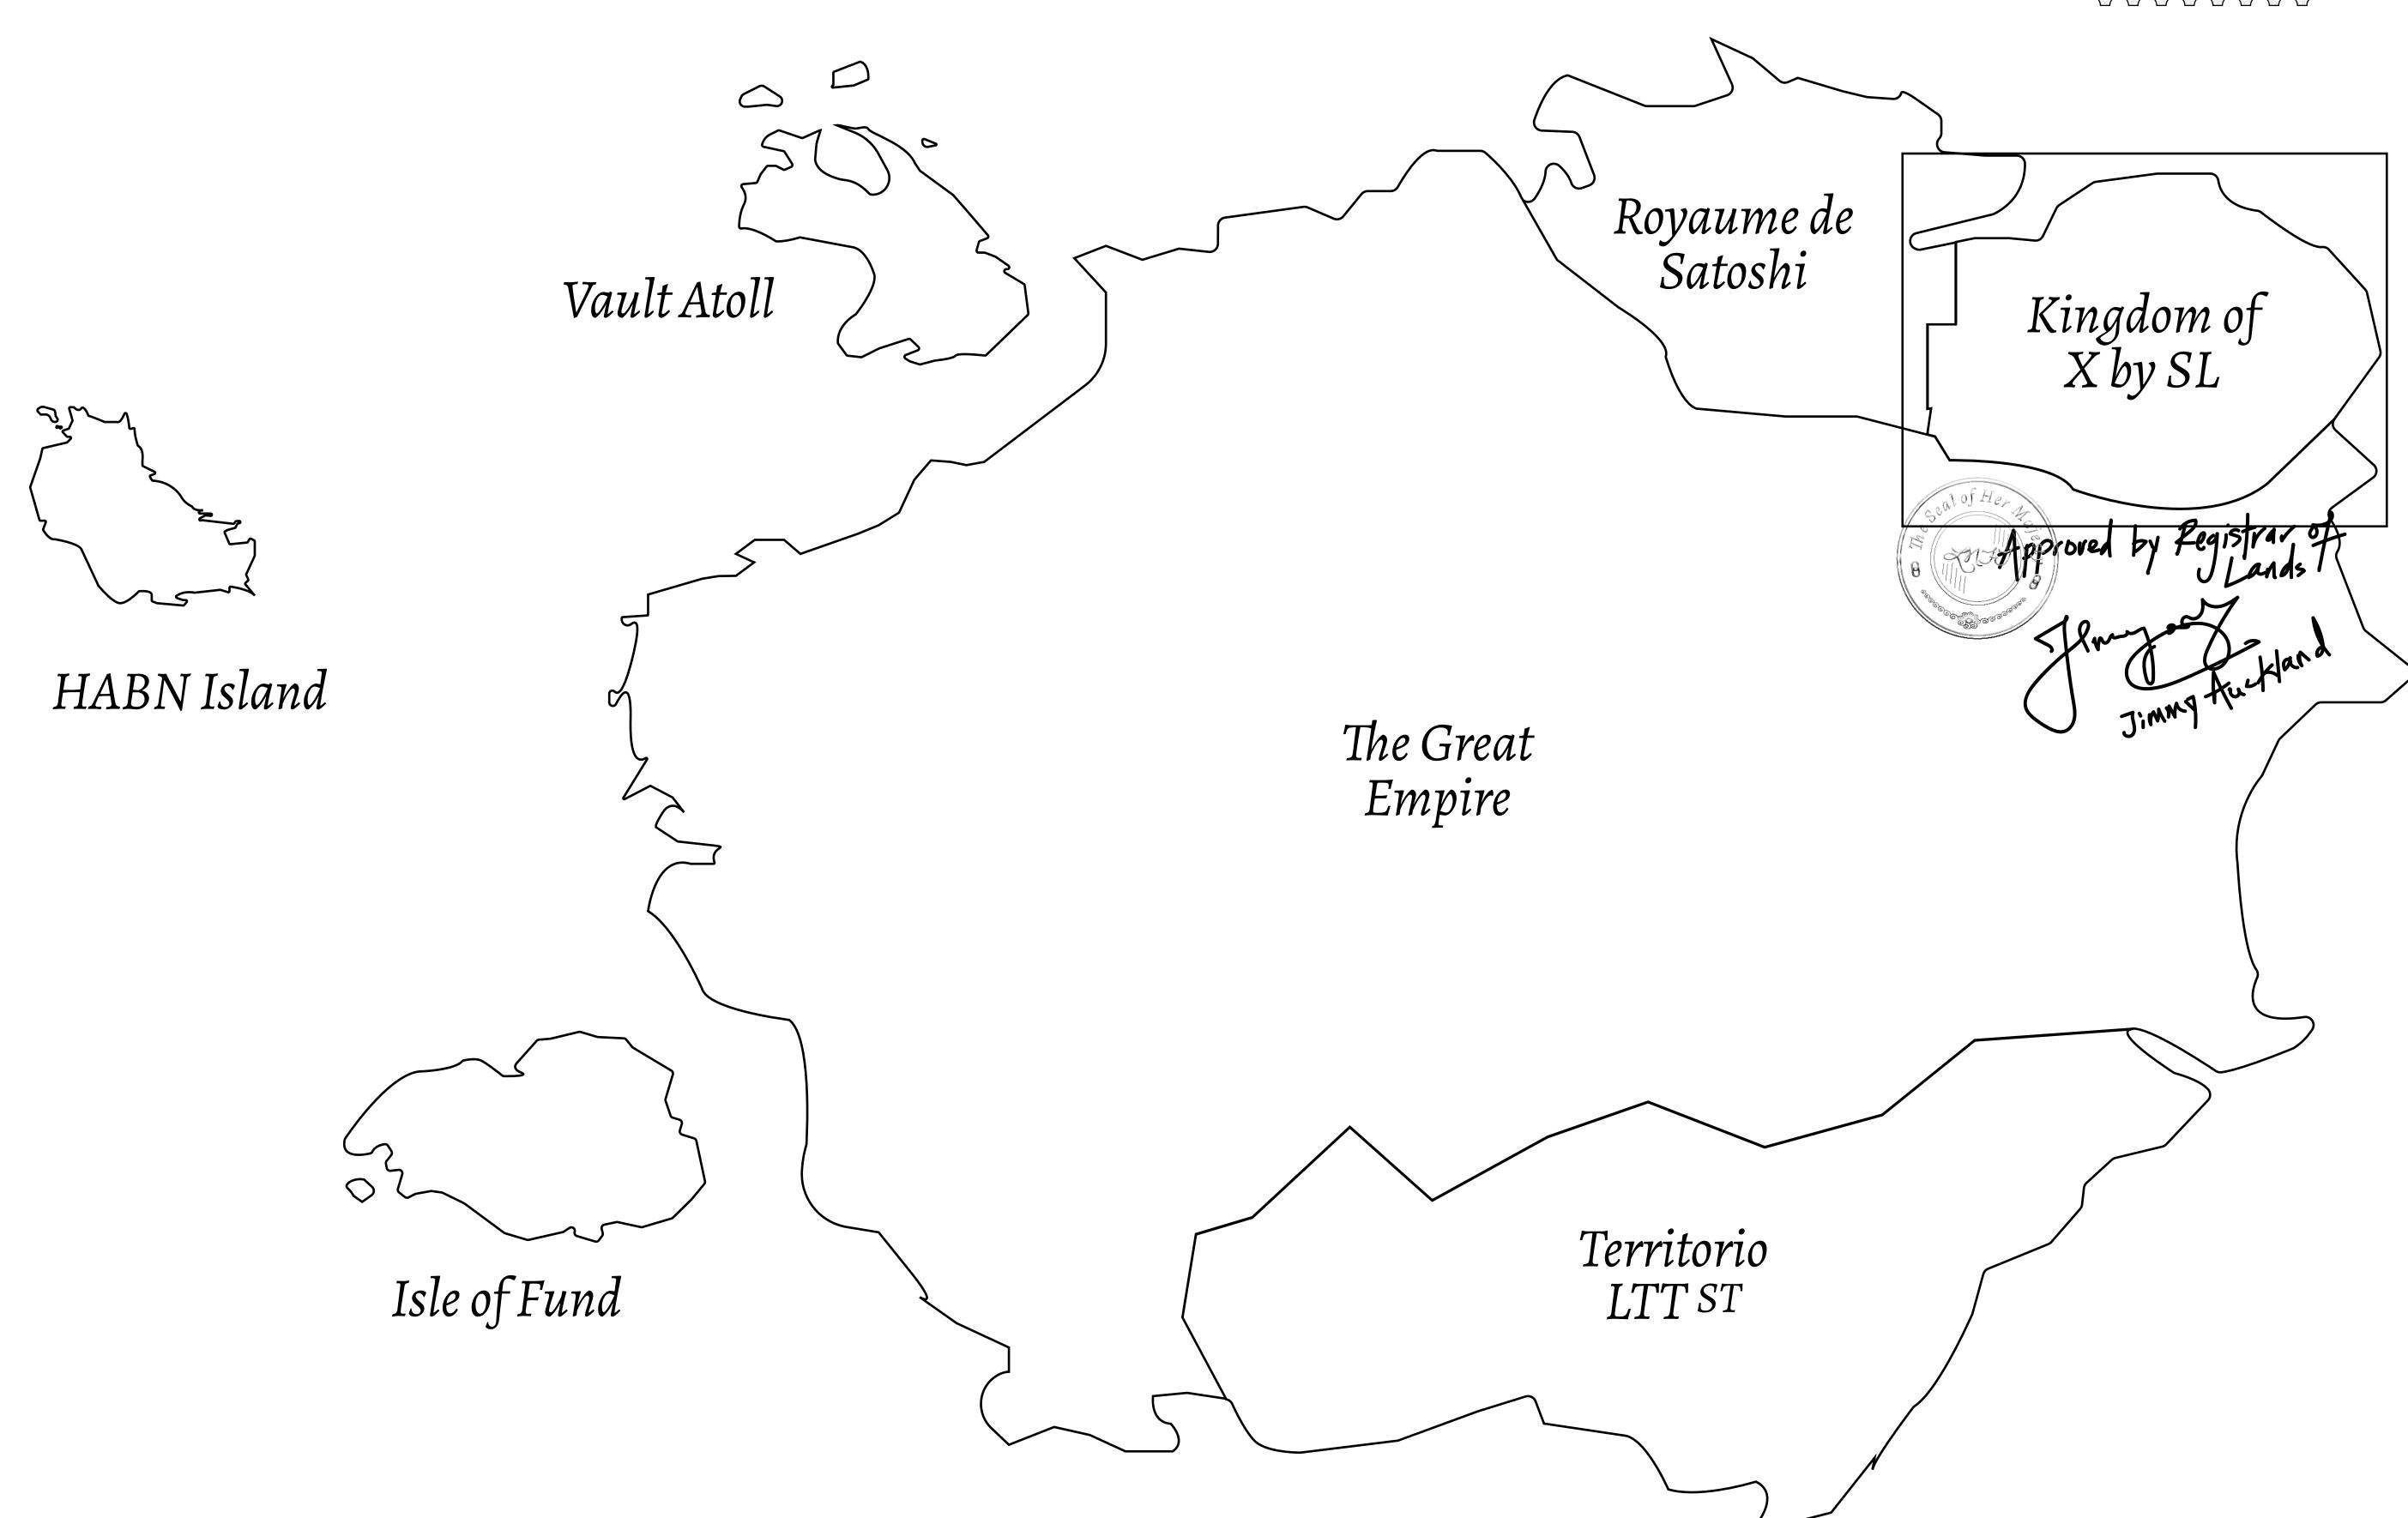

## THE ARISTOCRATS

The richest state in Loot NFT World. Special tablets are used to conduct high value auctions at galas and special events. The aristocrats donate 7% of their earnings to the Stakers, a special group of people, from the Great Empire. Ever since the marriage of the Sultan's daughter and the prince of X by SL, the Kingdom also donates 3% of its earnings to the Royaume De Satoshi.

## GEOGRAPHY

COASTLINE
BORDERS
HIGHEST POINT
LOWEST POINT
PLOTS
SCALE

93.89 KM (58.34 MILES)

OCEAN, THE GREAT EMPIRE, SL

PEAK HERMES +7899 M

PORT OF EXCLUSIVITY 0 M

549

1:50000