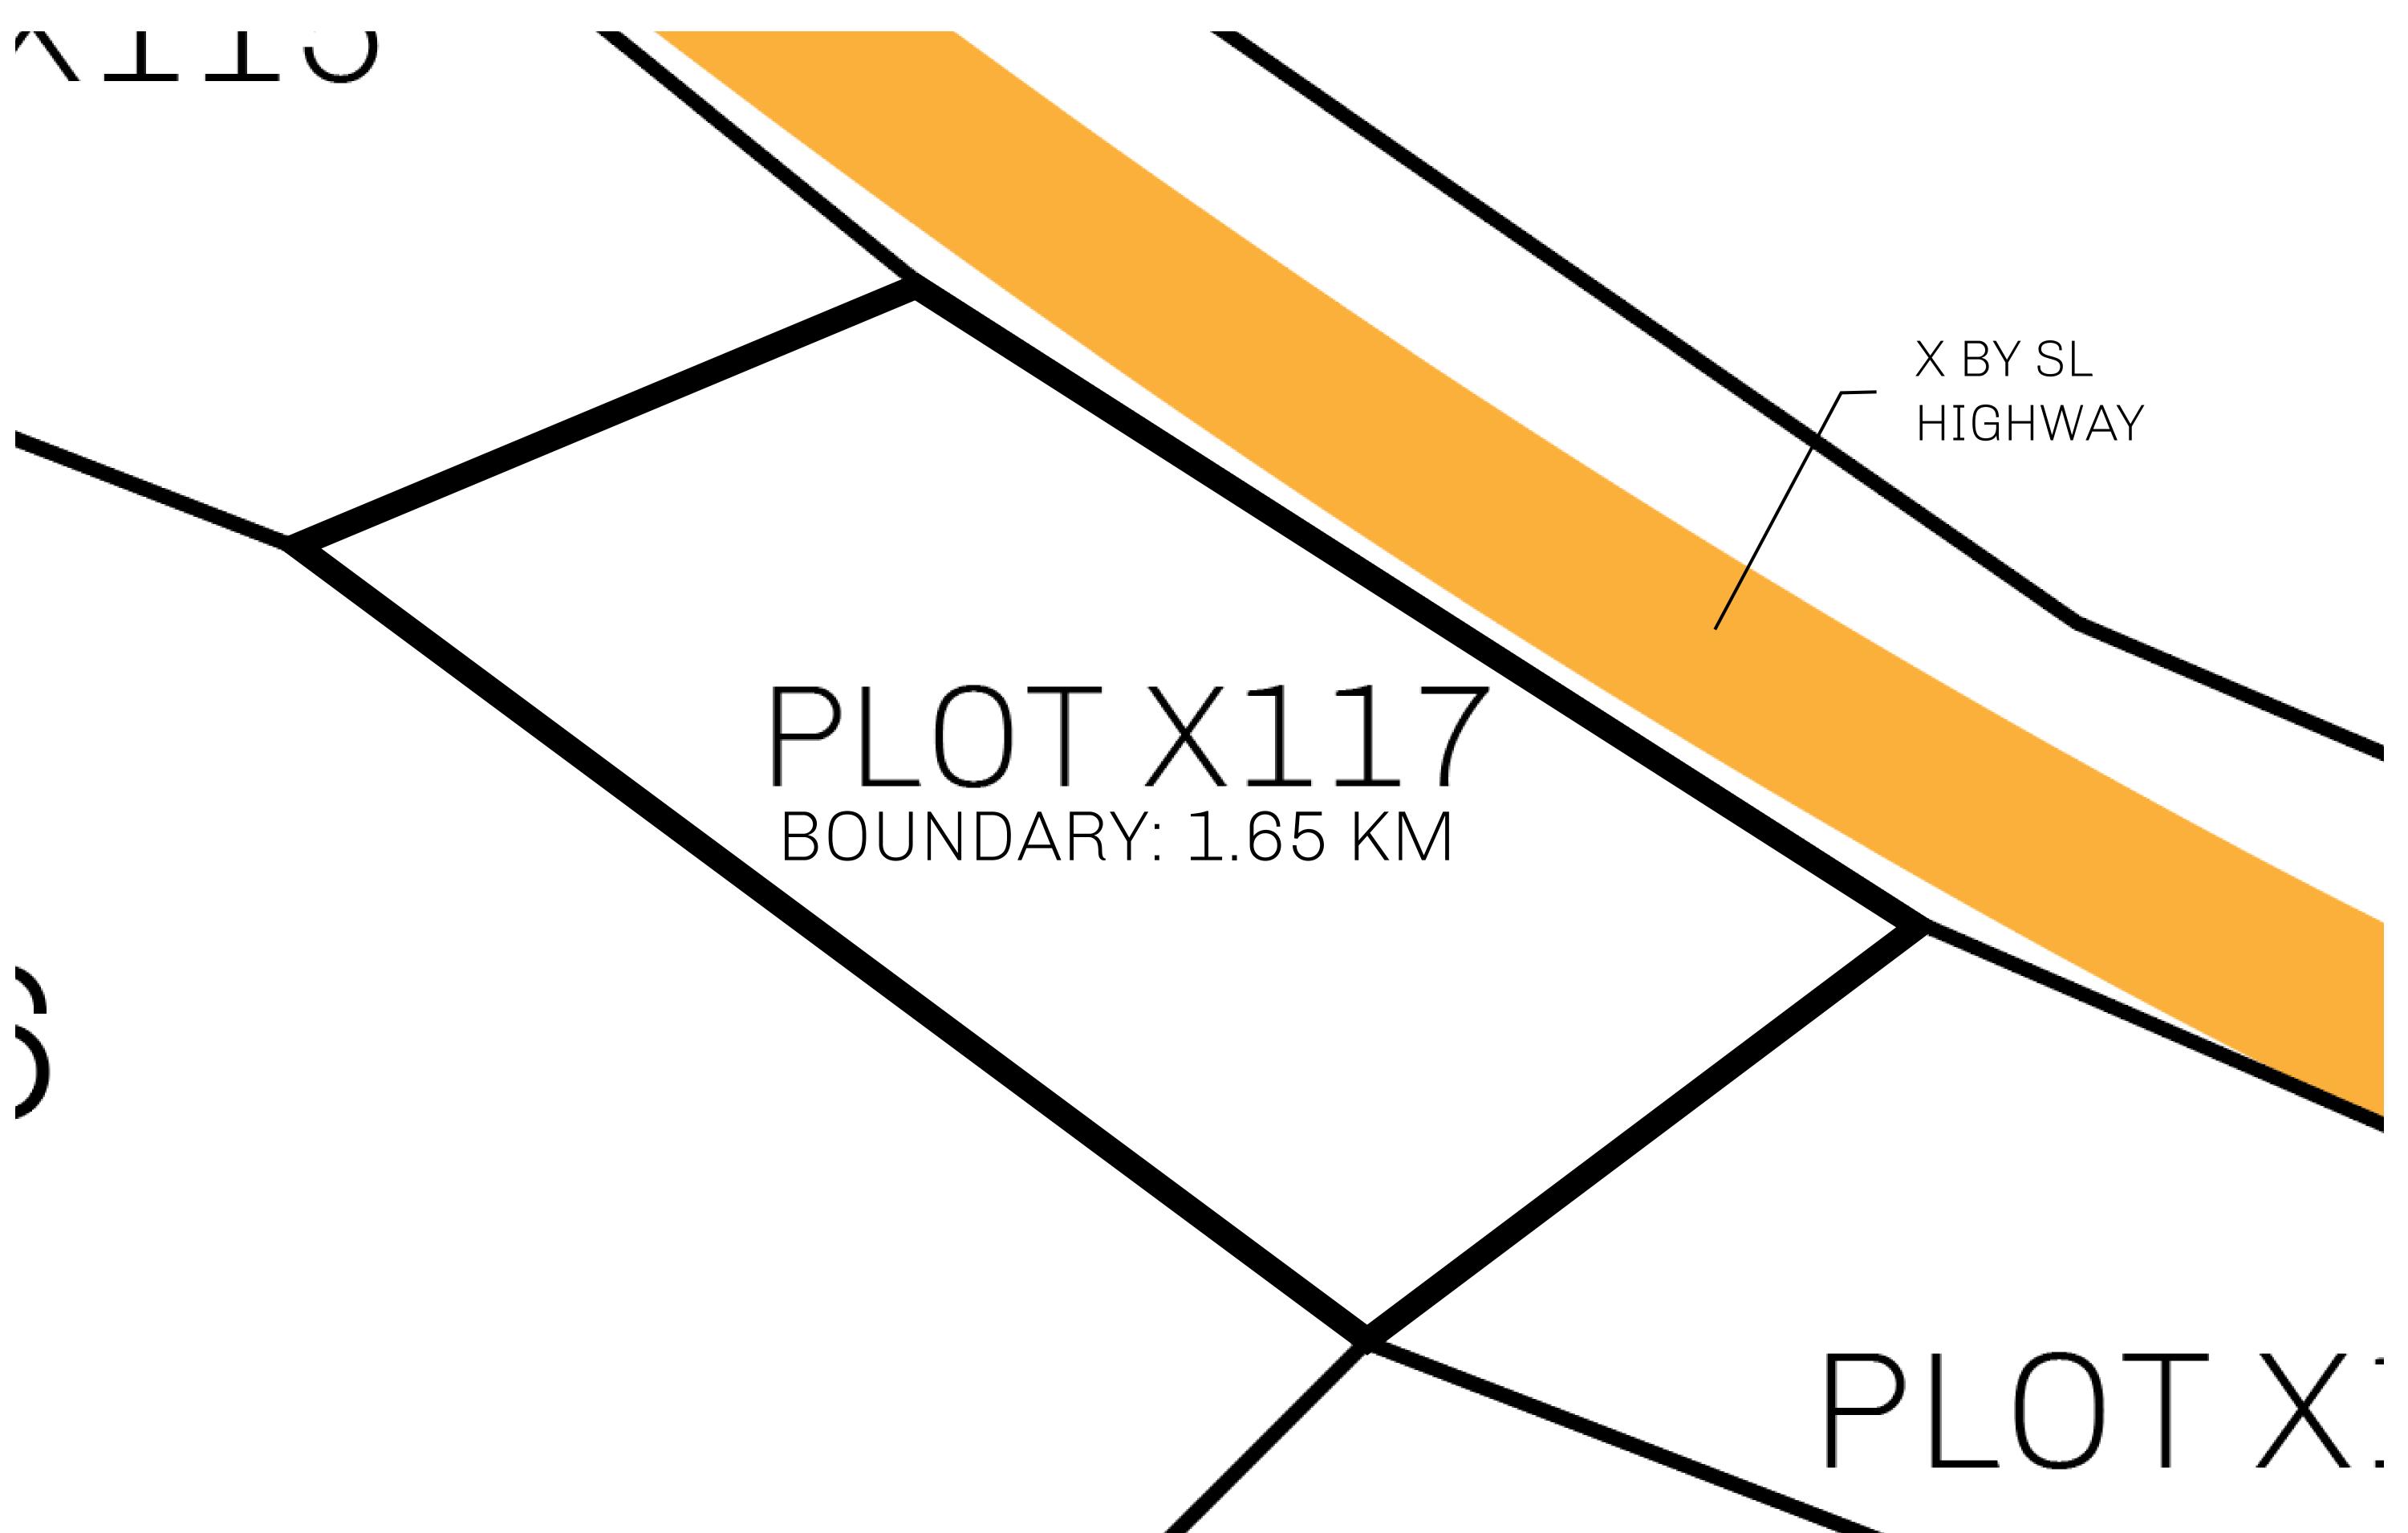

## GEOGRAPHY

COASTLINE
BORDERS
HIGHEST POINT
LOWEST POINT
PLOTS
SCALE

93.89 KM (58.34 MILES)

OCEAN, THE GREAT EMPIRE, SL

PEAK HERMES +7899 M

PORT OF EXCLUSIVITY 0 M

549

1:50000

## H.M. LNFT Land Registry

TITLE NUMBER

KINGDOM OF X BY SL

ISSUED 22 November 2021

SCALE **1/50000** 

OWNER ENTITLEMENT

Type W-XBYSL: Share of 0.5% of all X by SL sales and Satoshi's Lounge re-sales based on number of NFT Stories minted (rewarded in LTT); Automatic invite to X by SL; Mint 4 NFT Stories