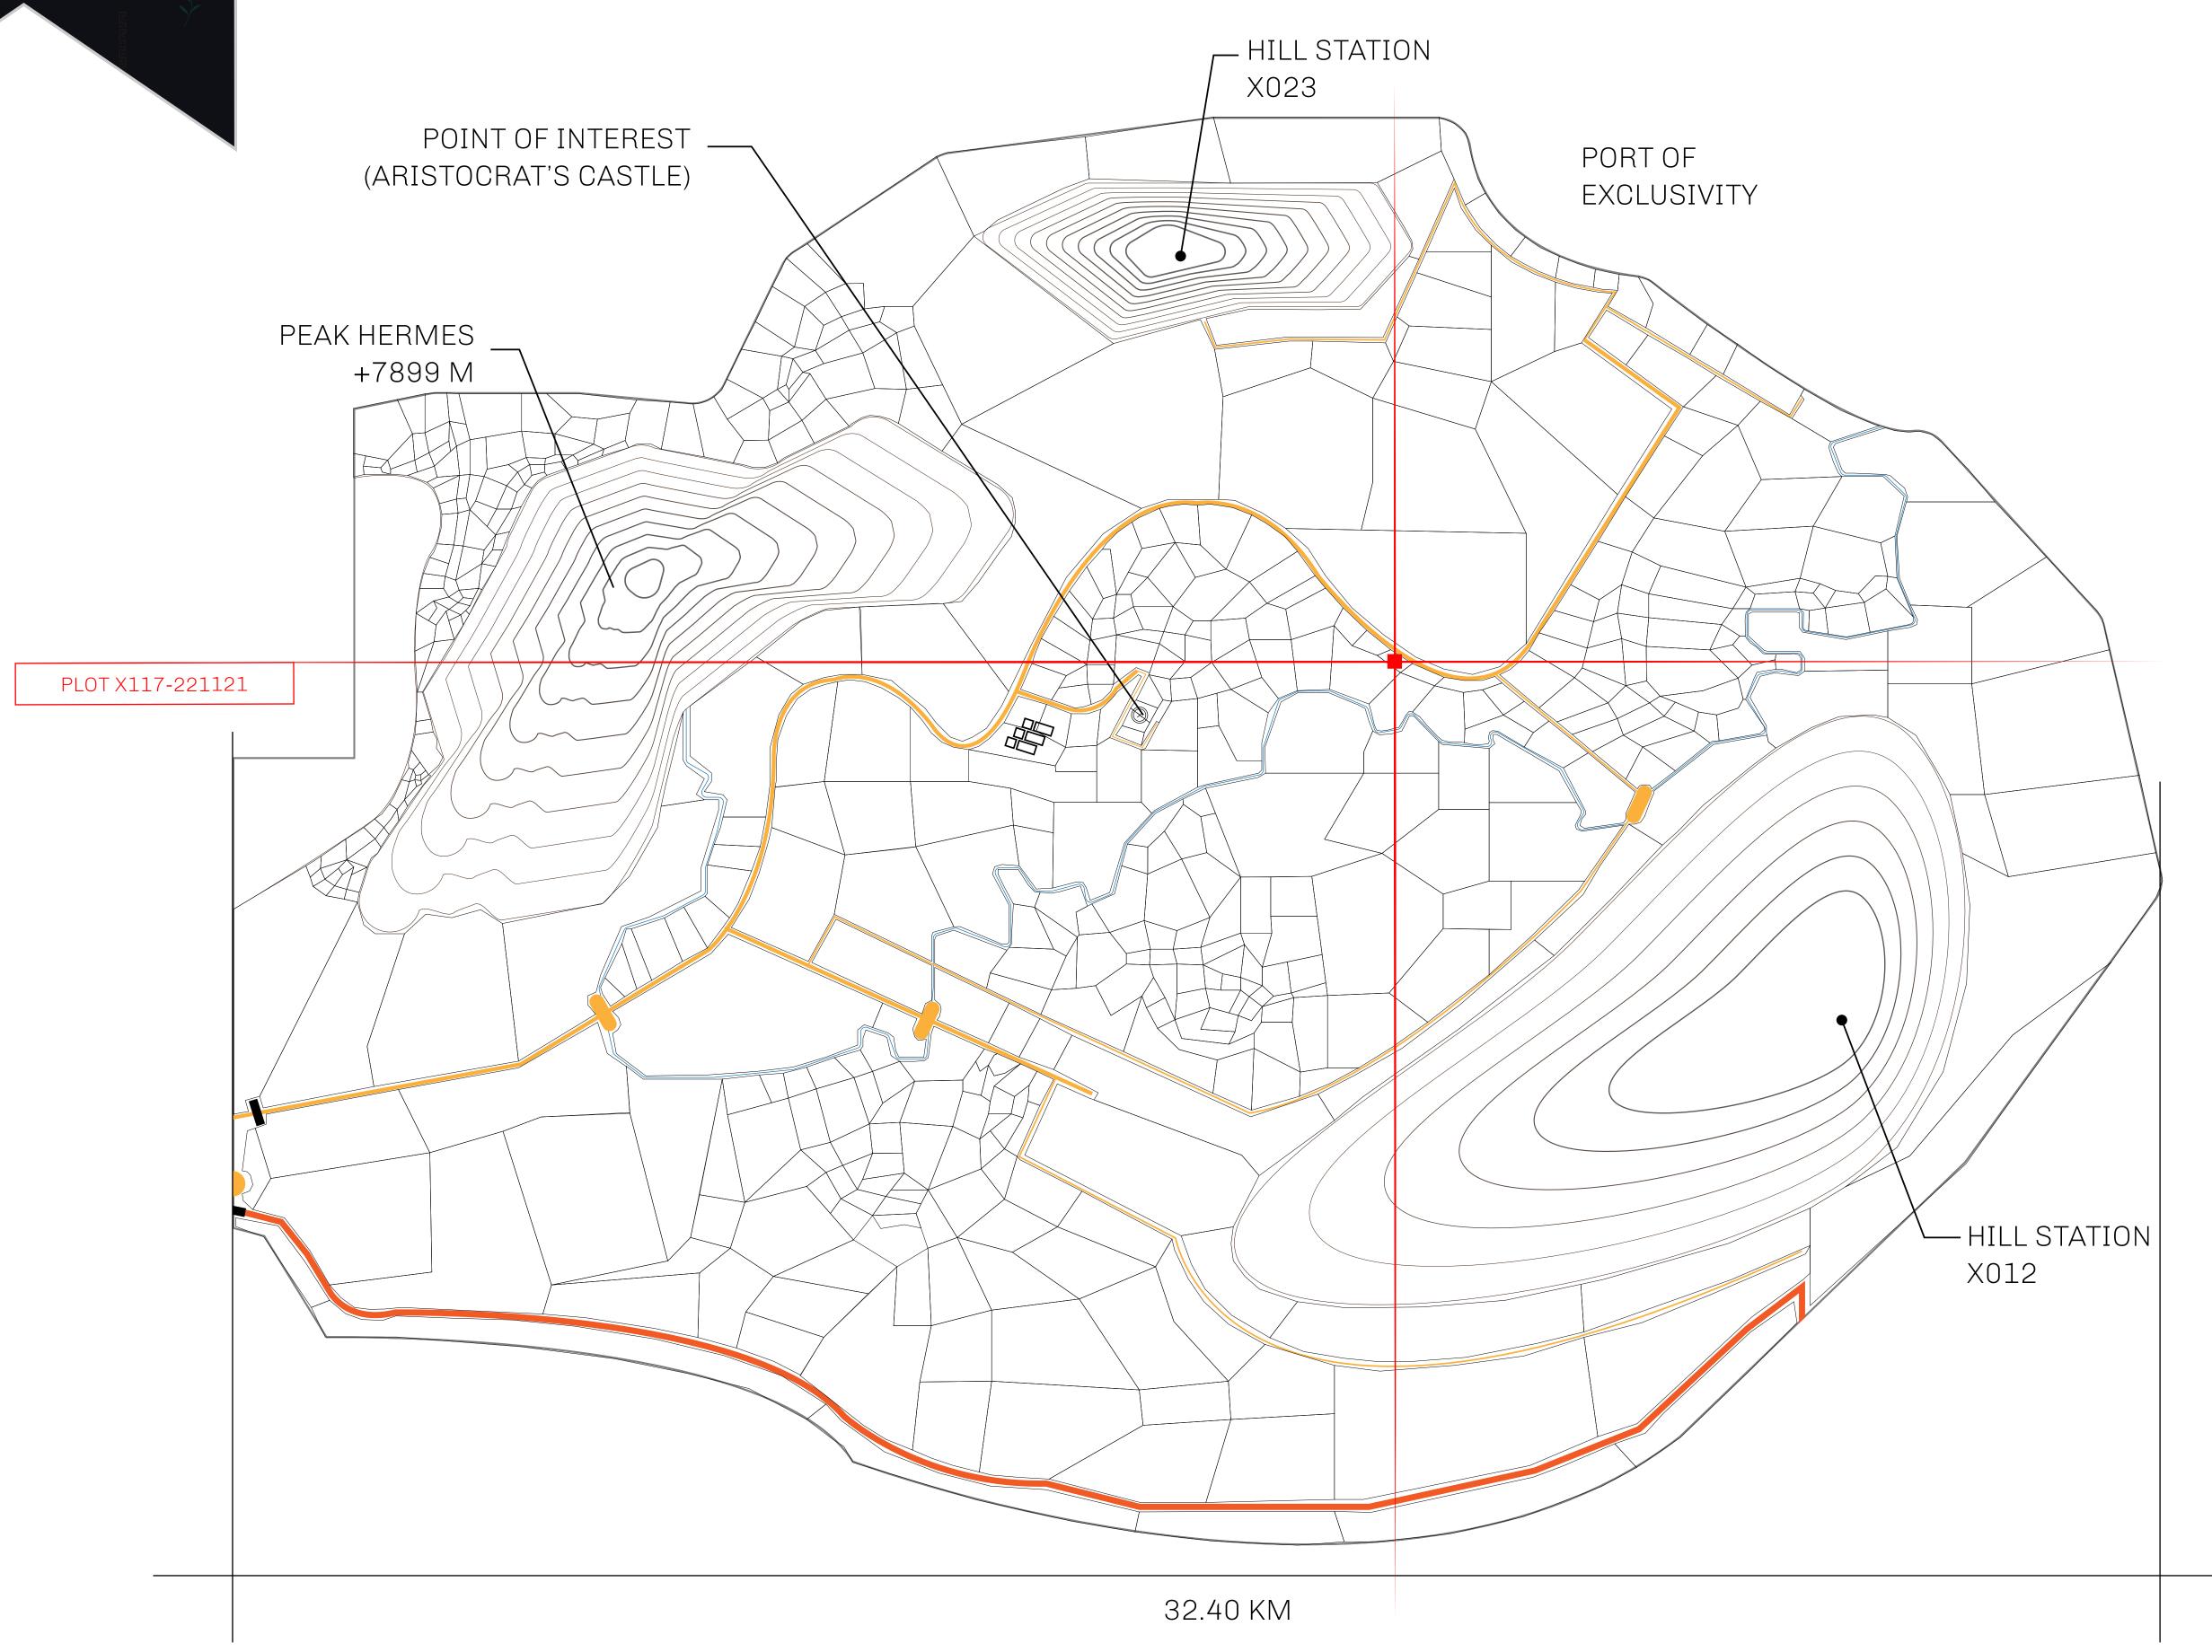

## GEOGRAPHY

COASTLINE
BORDERS
HIGHEST POINT
LOWEST POINT
PLOTS
SCALE

93.89 KM (58.34 MILES)

OCEAN, THE GREAT EMPIRE, SL

PEAK HERMES +7899 M

PORT OF EXCLUSIVITY 0 M

549

1:50000

## H.M. LNFT Land Registry

TITLE NUMBER

KINGDOM OF X BY SL

ISSUED 22 November 2021

SCALE **1/50000** 

OWNER ENTITLEMENT

Type W-XBYSL: Share of 0.5% of all X by SL sales and Satoshi's Lounge re-sales based on number of NFT Stories minted (rewarded in LTT); Automatic invite to X by SL; Mint 4 NFT Stories