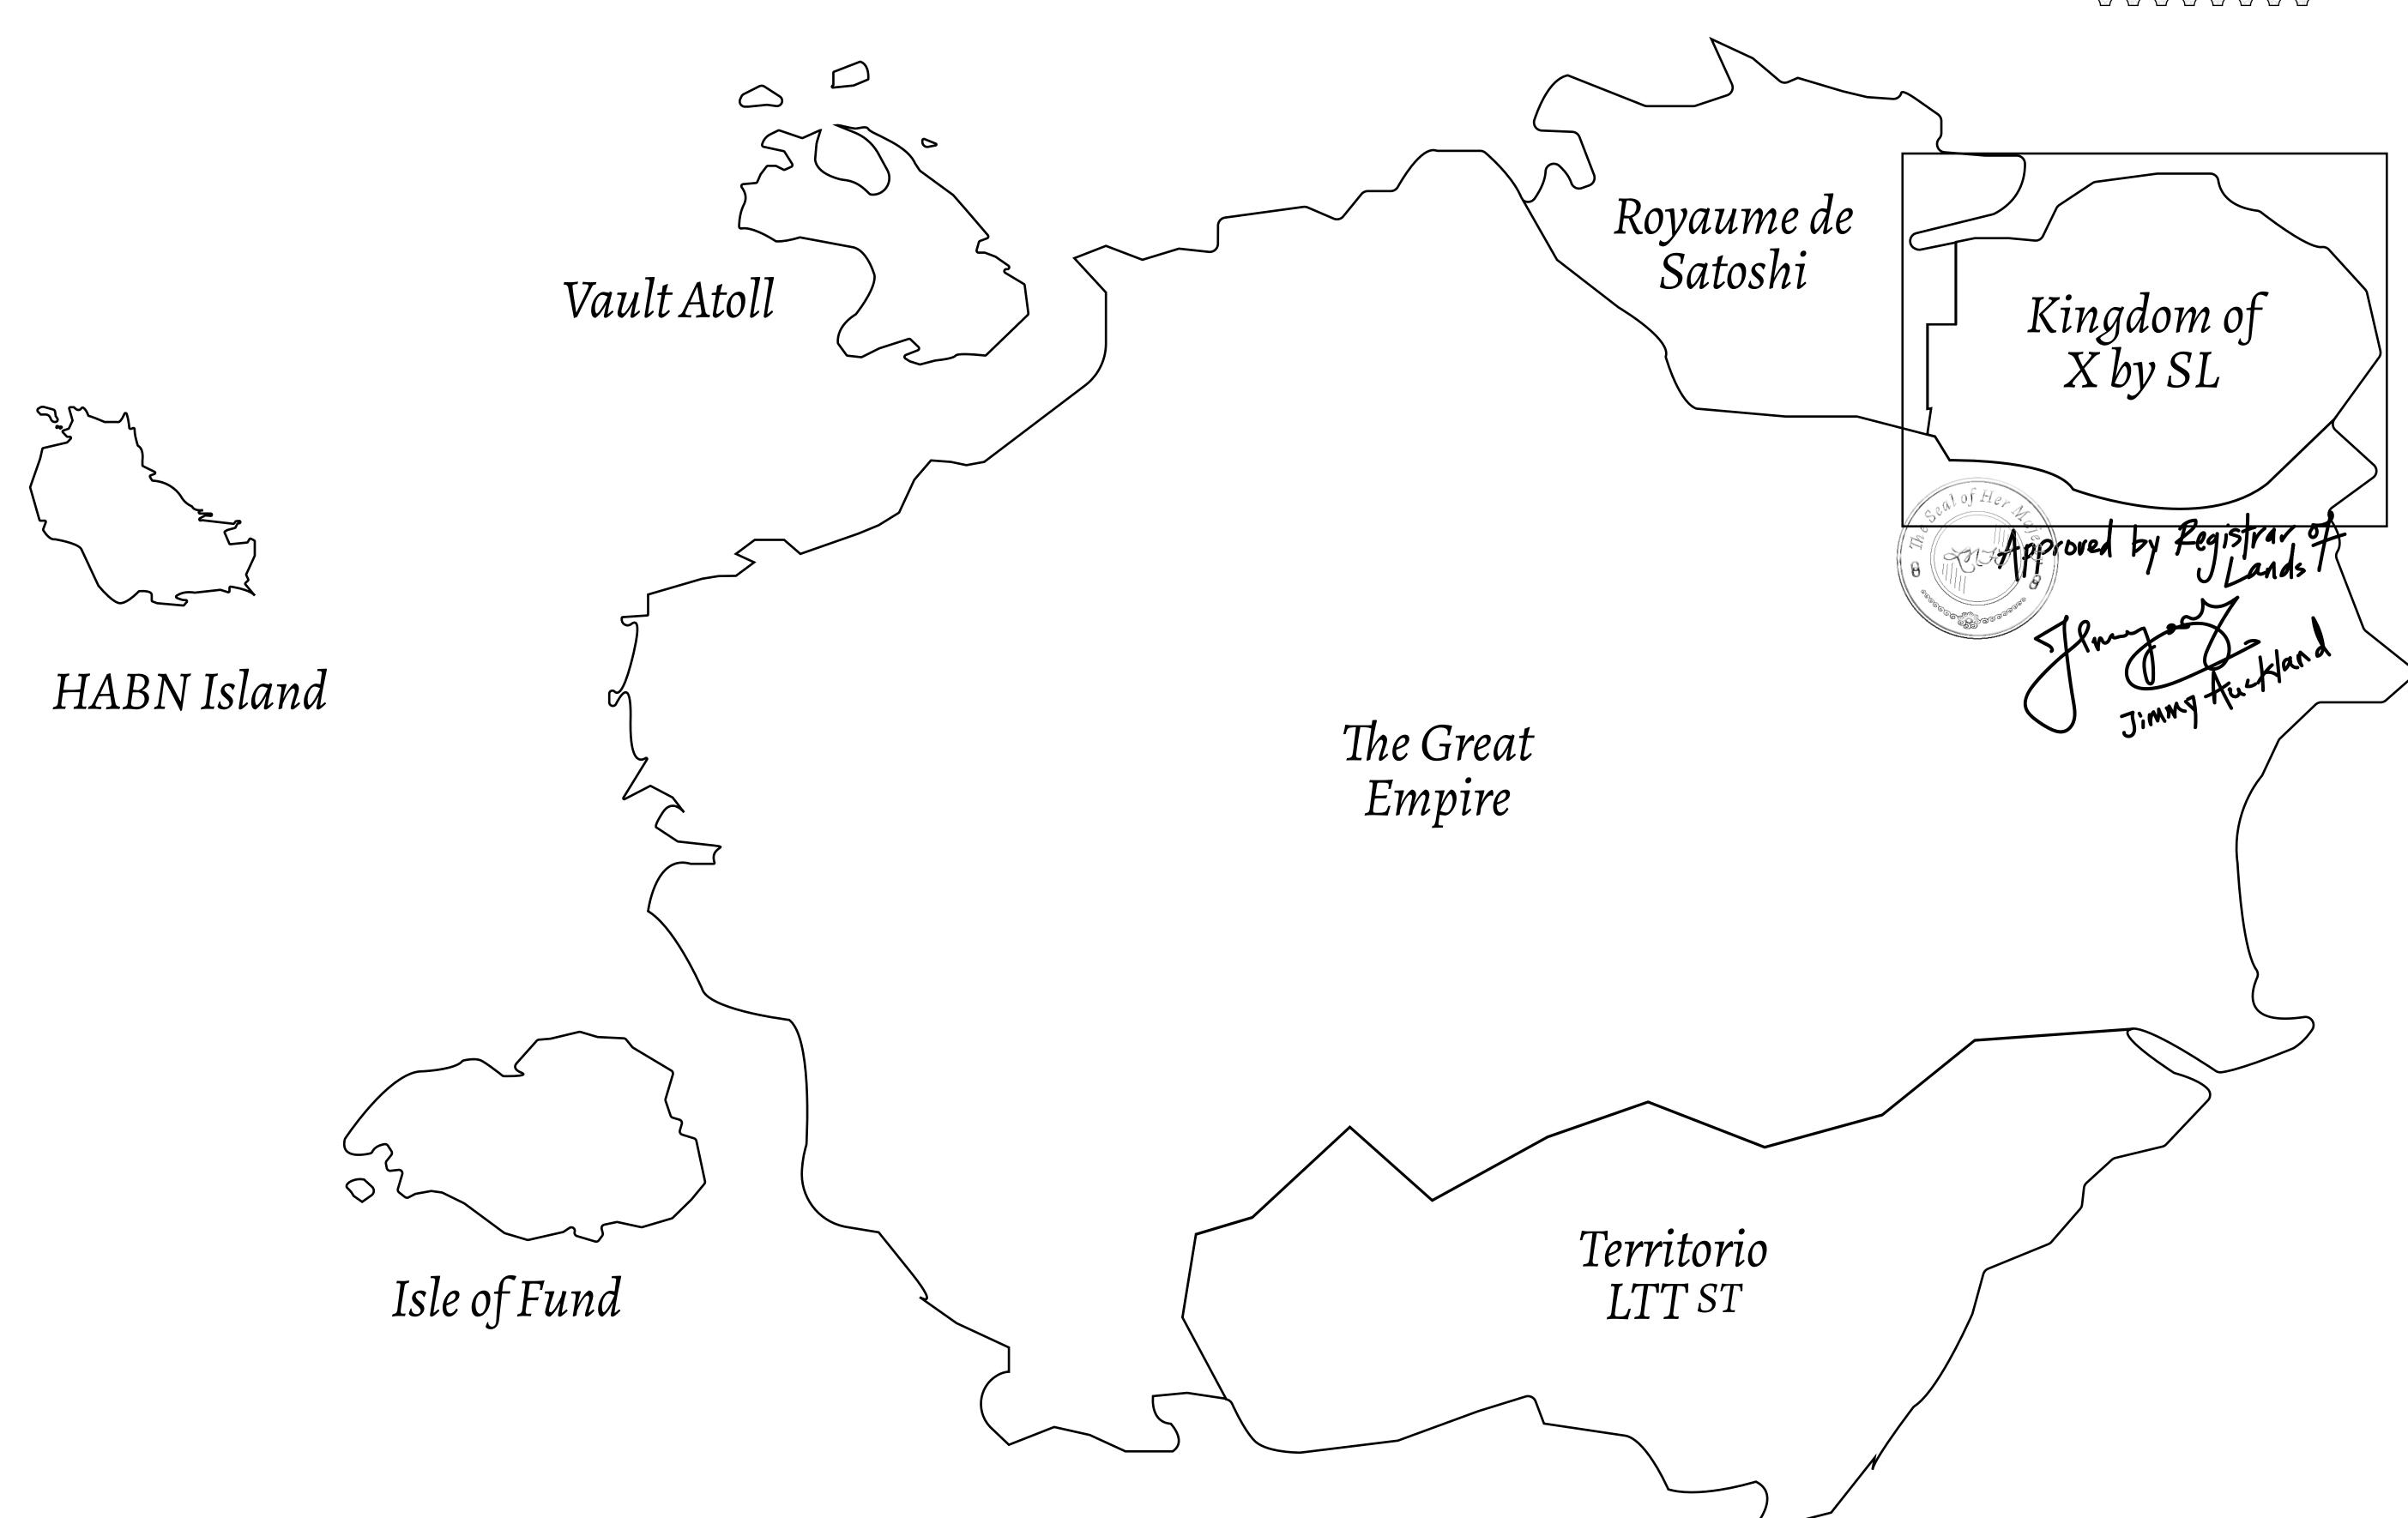

## THE ARISTOCRATS

The richest state in Loot NFT World. Special tablets are used to conduct high value auctions at galas and special events. The aristocrats donate 7% of their earnings to the Stakers, a special group of people, from the Great Empire. Ever since the marriage of the Sultan's daughter and the prince of X by SL, the Kingdom also donates 3% of its earnings to the Royaume De Satoshi.

## GEOGRAPHY

COASTLINE
BORDERS
HIGHEST POINT
LOWEST POINT
PLOTS
SCALE

93.89 KM (58.34 MILES)

OCEAN, THE GREAT EMPIRE, SL

PEAK HERMES +7899 M

PORT OF EXCLUSIVITY 0 M

549

1:50000

## H.M. LNFT Land Registry

TITLE NUMBER

KINGDOM OF X BY SL

ISSUED 22 November 2021

SCALE **1/50000** 

OWNER ENTITLEMENT

Type W-XBYSL: Share of 0.5% of all X by SL sales and Satoshi's Lounge re-sales based on number of NFT Stories minted (rewarded in LTT); Automatic invite to X by SL; Mint 4 NFT Stories