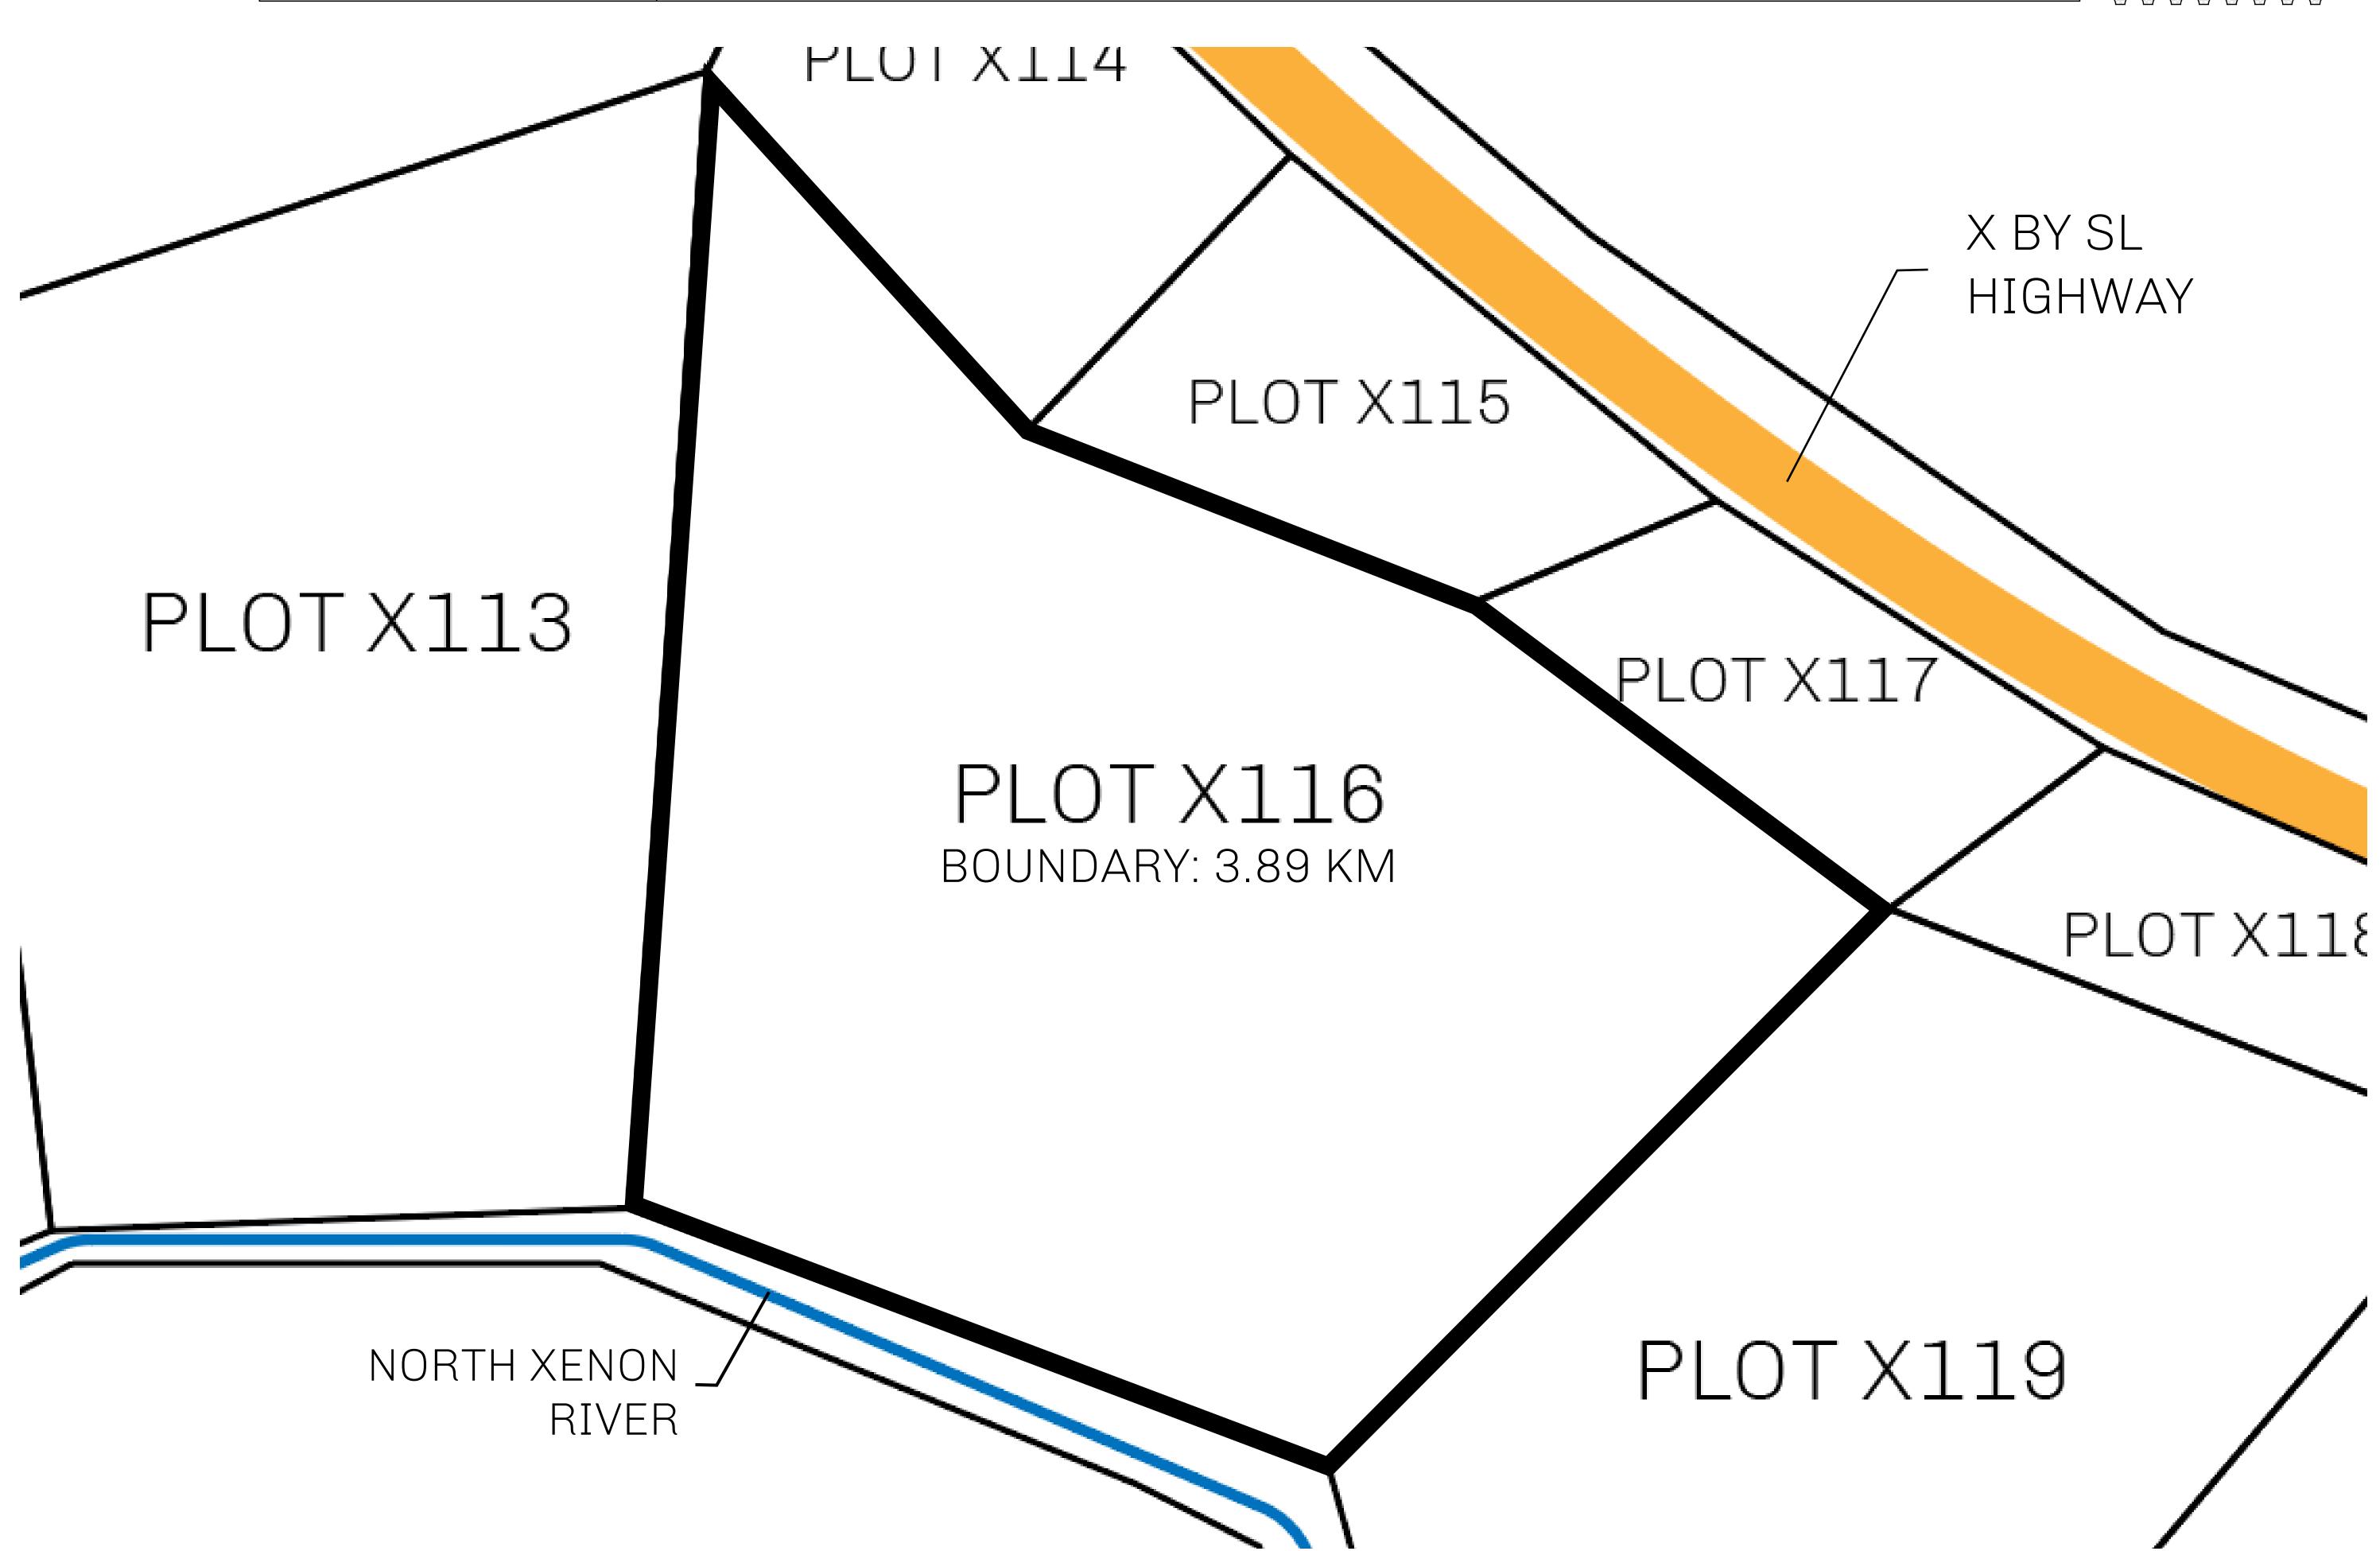

## GEOGRAPHY

COASTLINE
BORDERS
HIGHEST POINT
LOWEST POINT
PLOTS
SCALE

93.89 KM (58.34 MILES)

OCEAN, THE GREAT EMPIRE, SL

PEAK HERMES +7899 M

PORT OF EXCLUSIVITY 0 M

549

1:50000