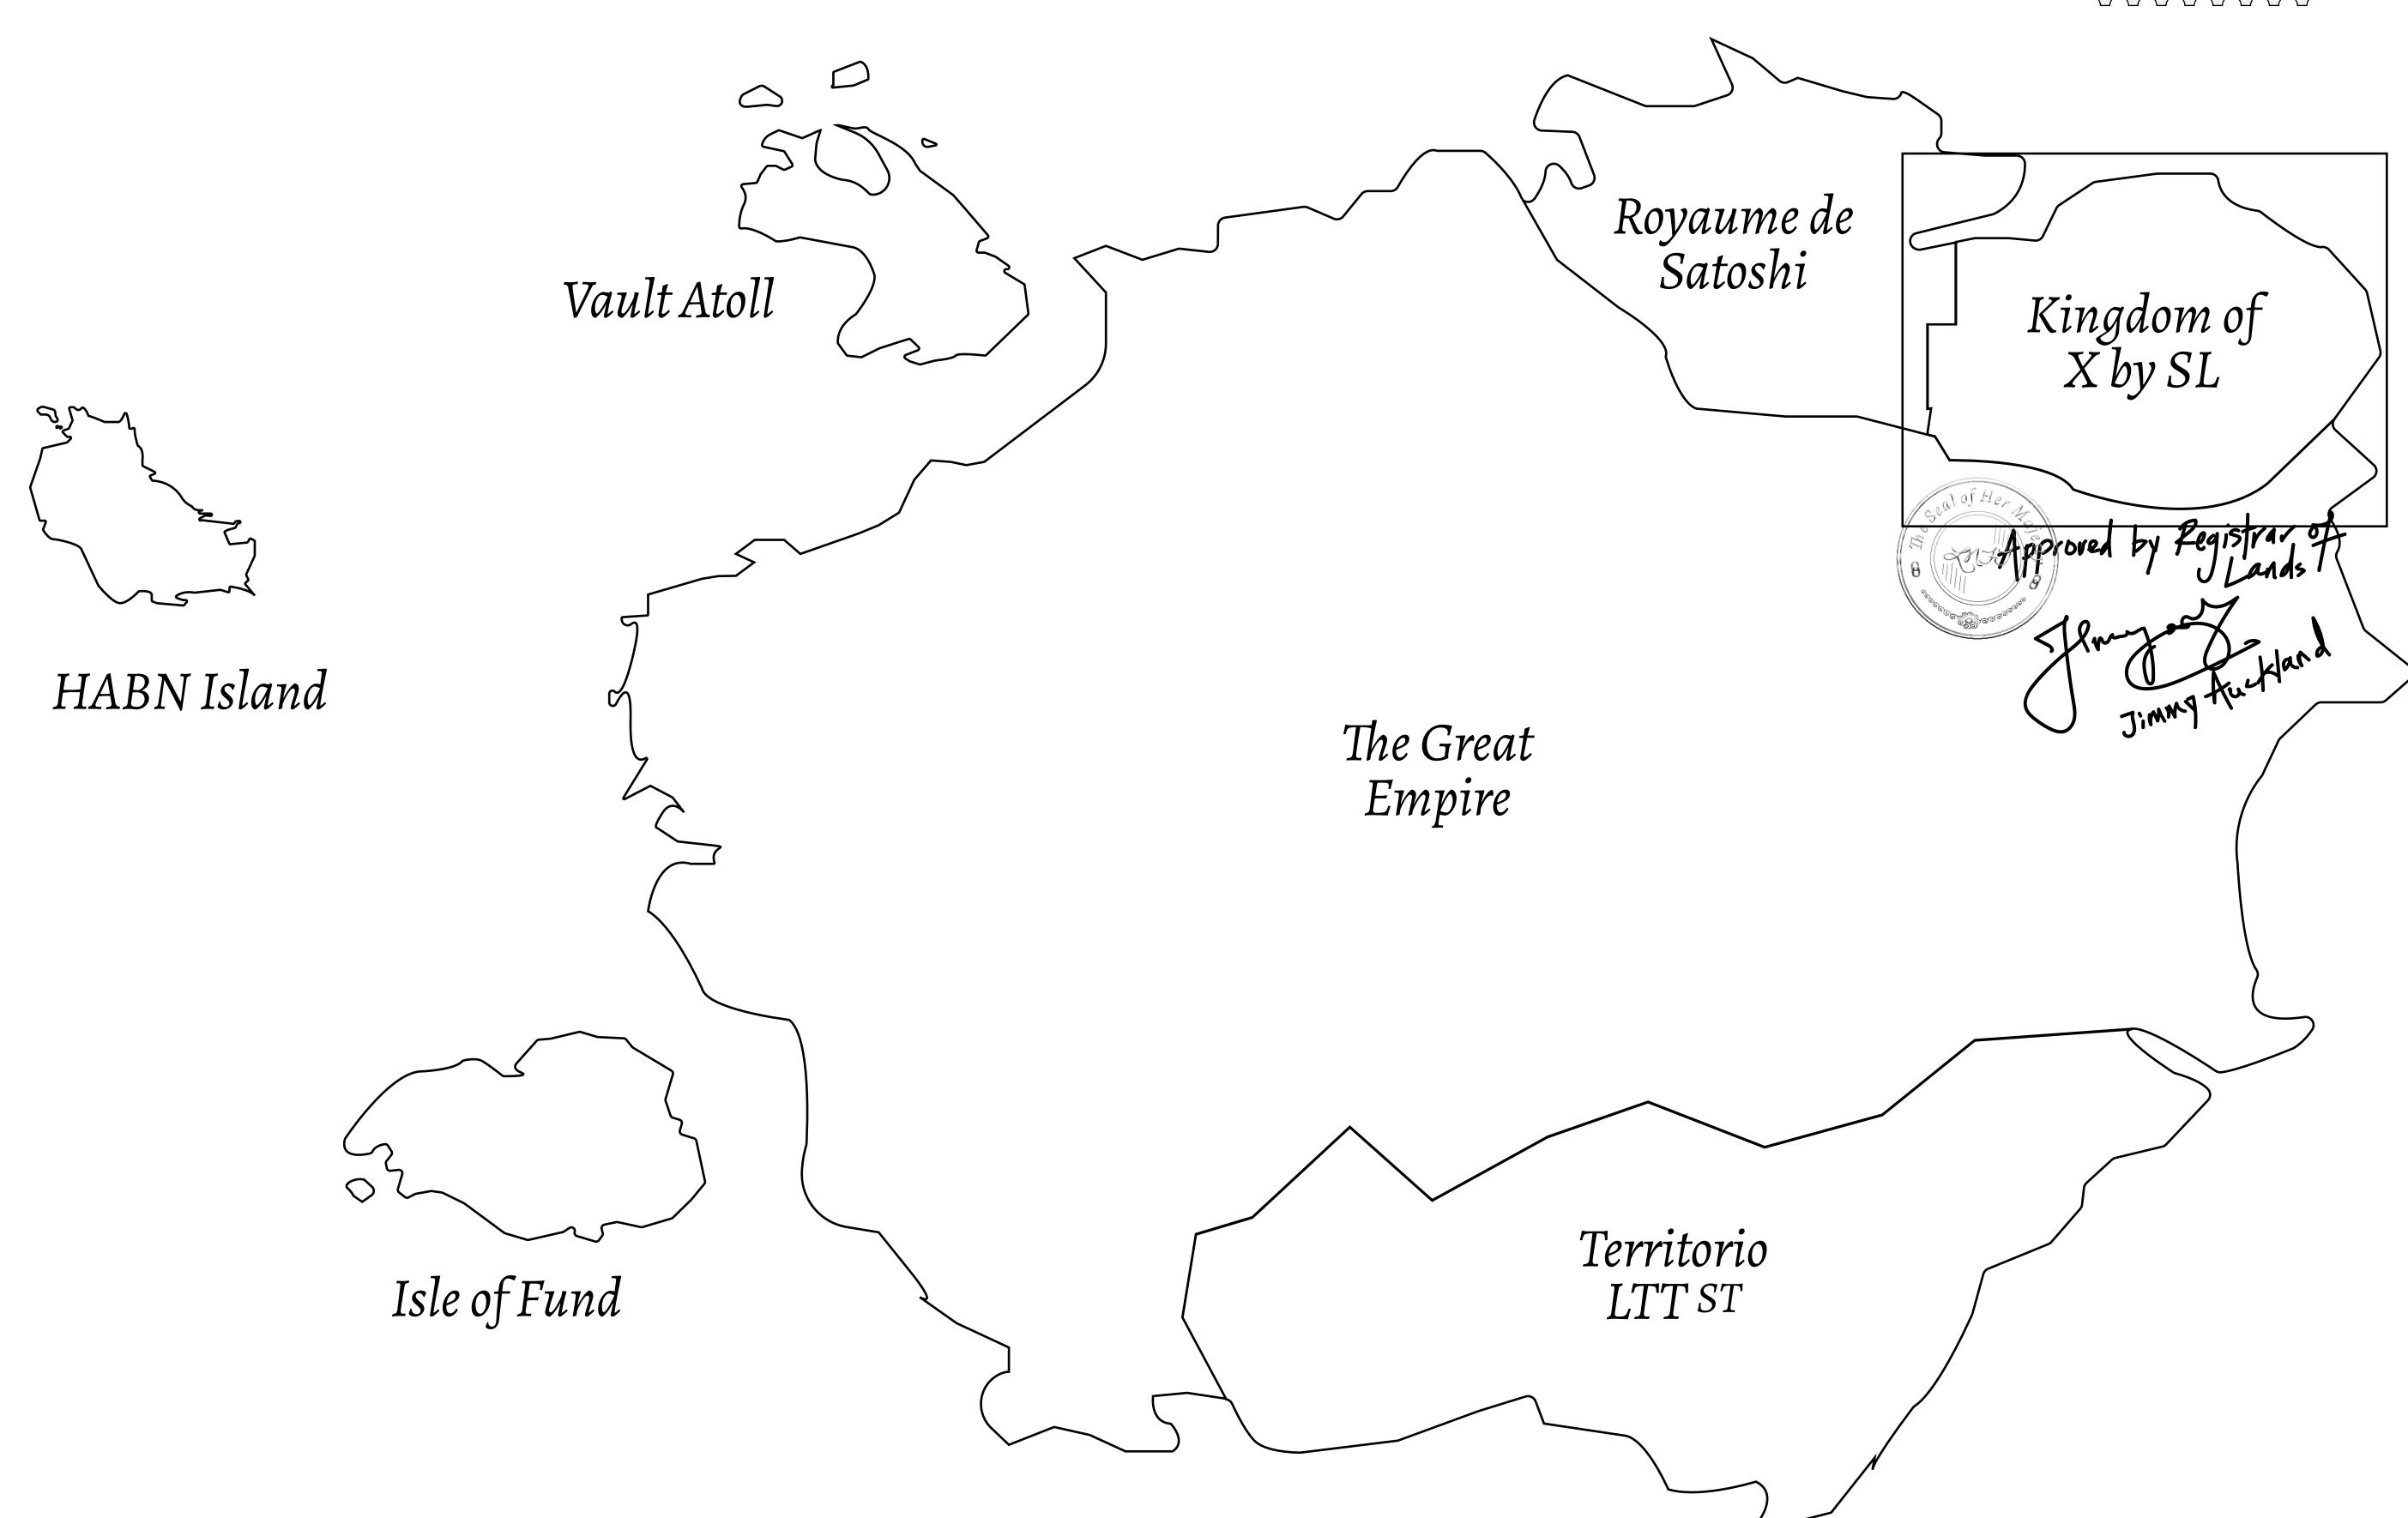

## GEOGRAPHY

COASTLINE
BORDERS
HIGHEST POINT
LOWEST POINT
PLOTS
SCALE

93.89 KM (58.34 MILES)

OCEAN, THE GREAT EMPIRE, SL

PEAK HERMES +7899 M

PORT OF EXCLUSIVITY 0 M

549

1:50000

## H.M. LNFT Land Registry

TITLE NUMBER

KINGDOM OF X BY SL

ISSUED 22 November 2021

SCALE **1/50000** 

Type W-XBYSL: Share of 0.5% of all X by SL sales and Satoshi's Lounge re-sales based on number of NFT Stories minted (rewarded in LTT); Automatic invite to X by SL; Mint 4 NFT Stories