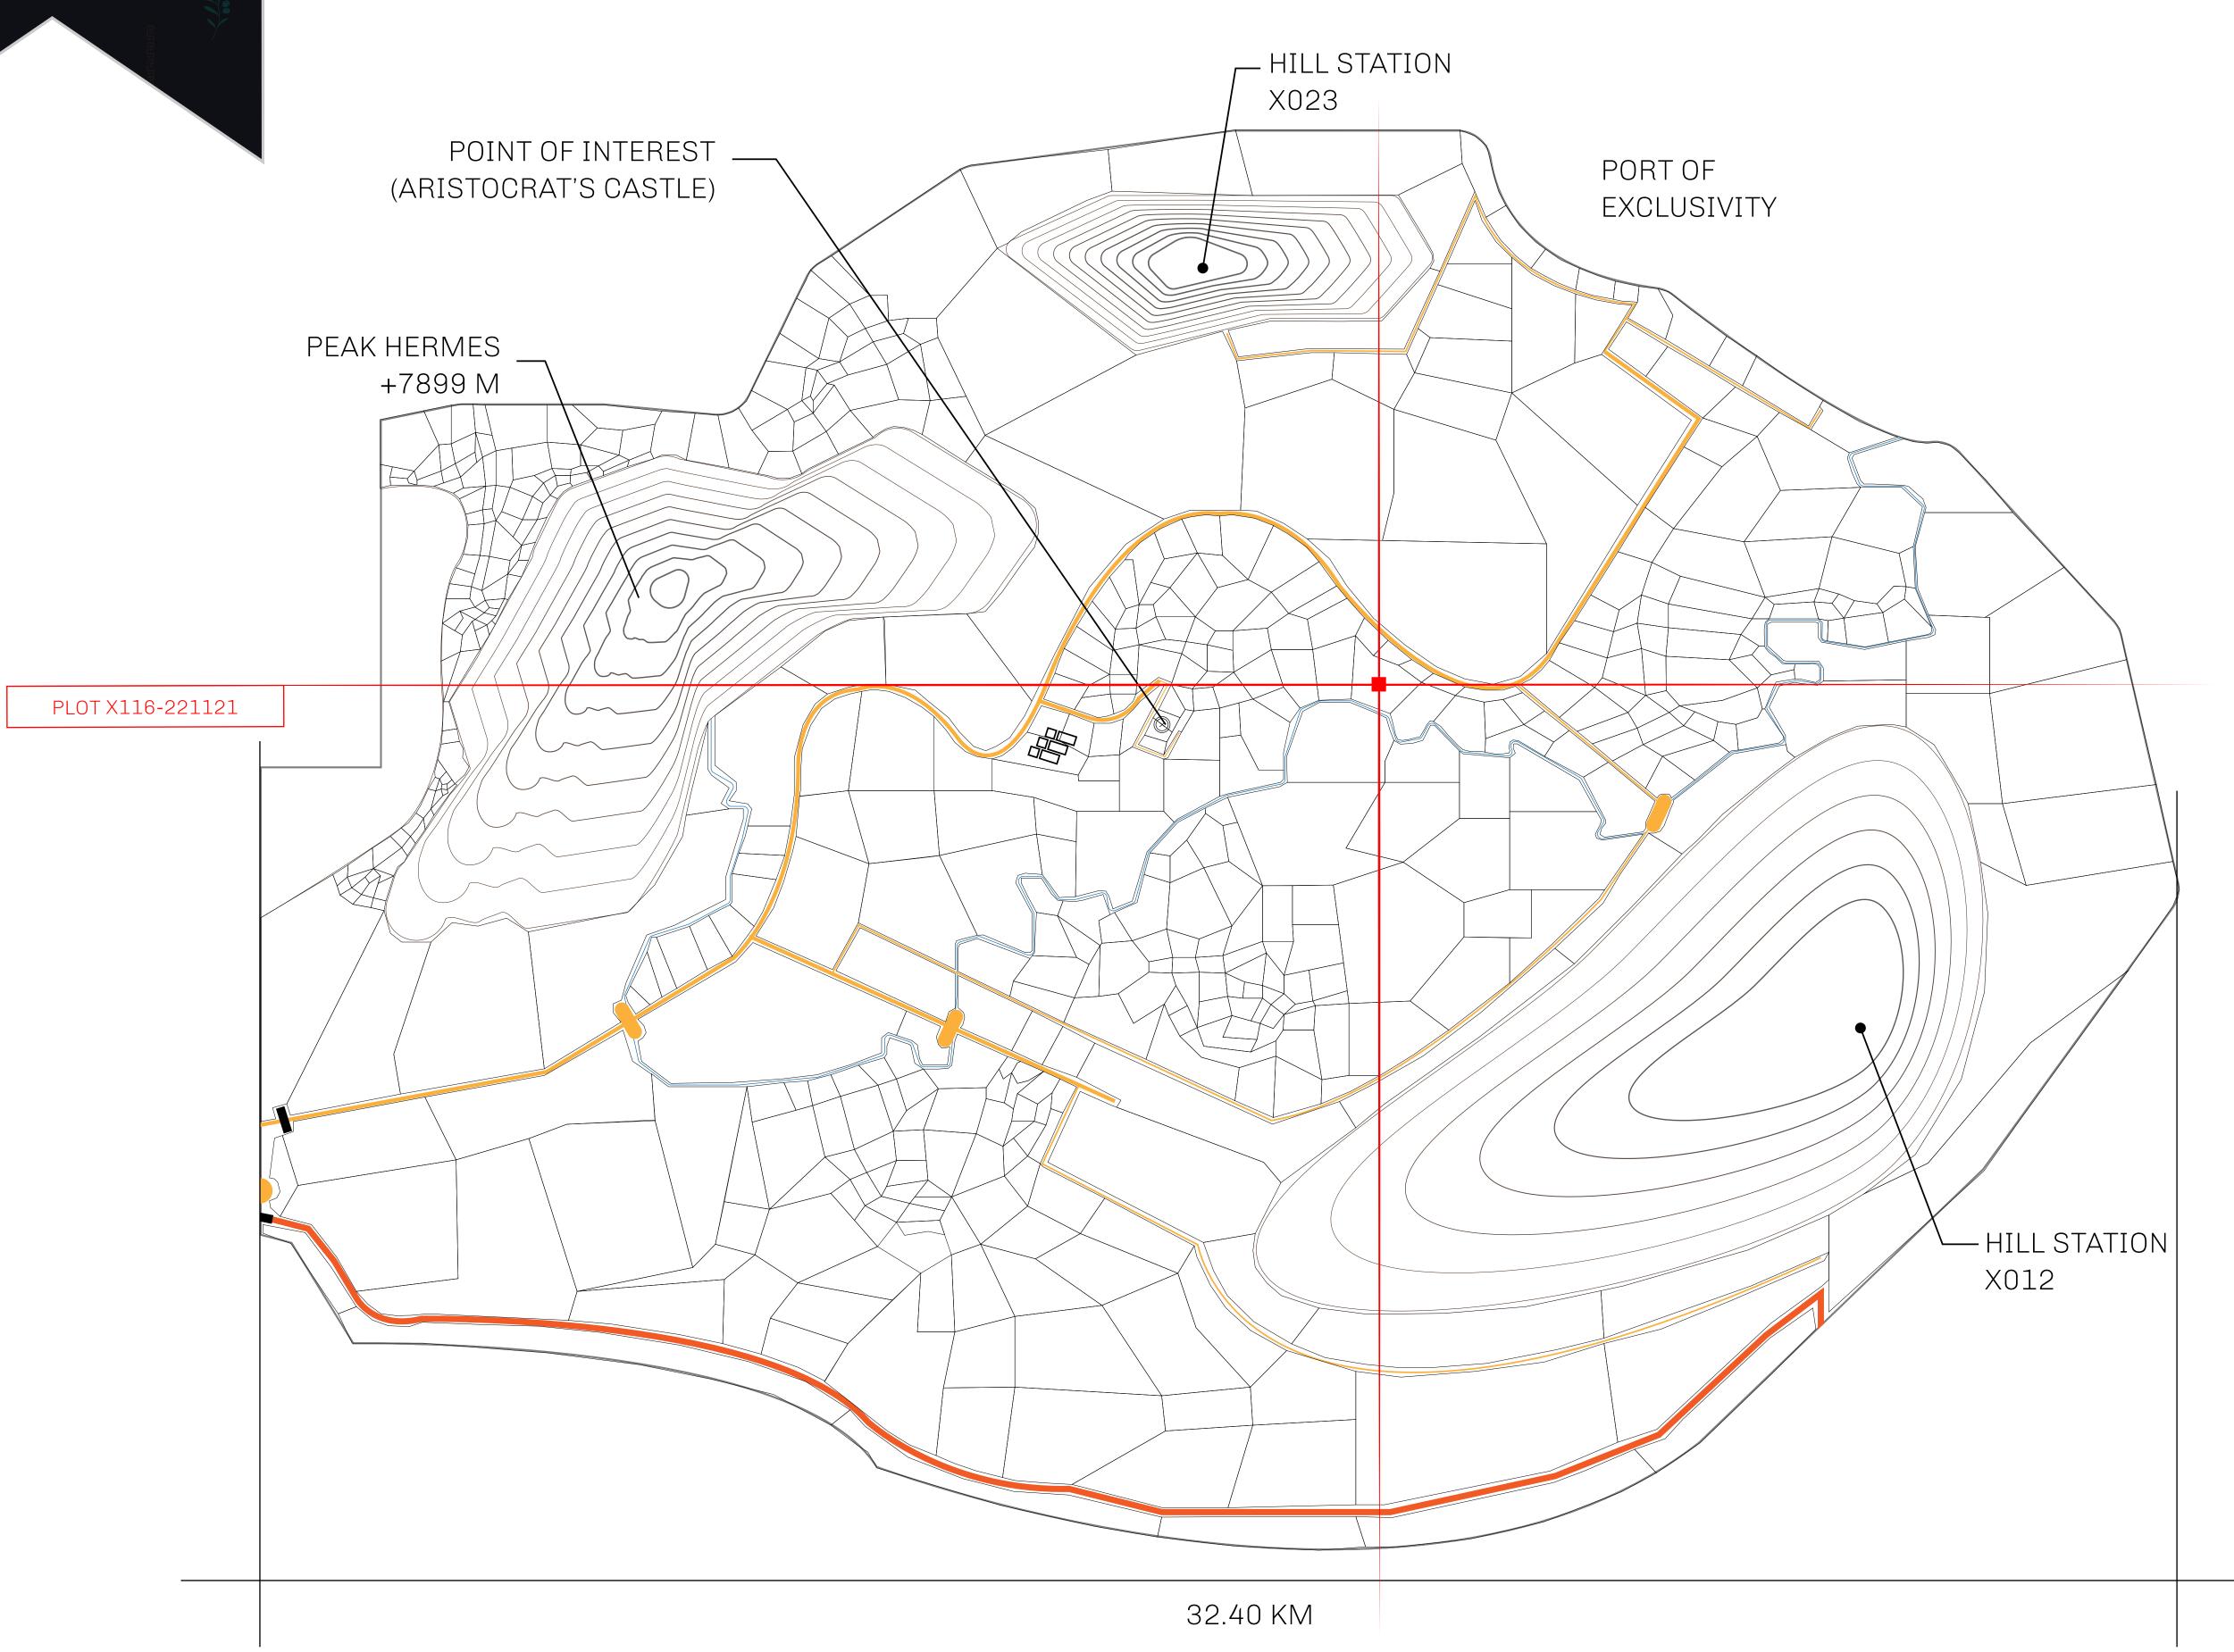

## GEOGRAPHY

COASTLINE
BORDERS
HIGHEST POINT
LOWEST POINT
PLOTS
SCALE

93.89 KM (58.34 MILES)

OCEAN, THE GREAT EMPIRE, SL

PEAK HERMES +7899 M

PORT OF EXCLUSIVITY 0 M

549

1:50000