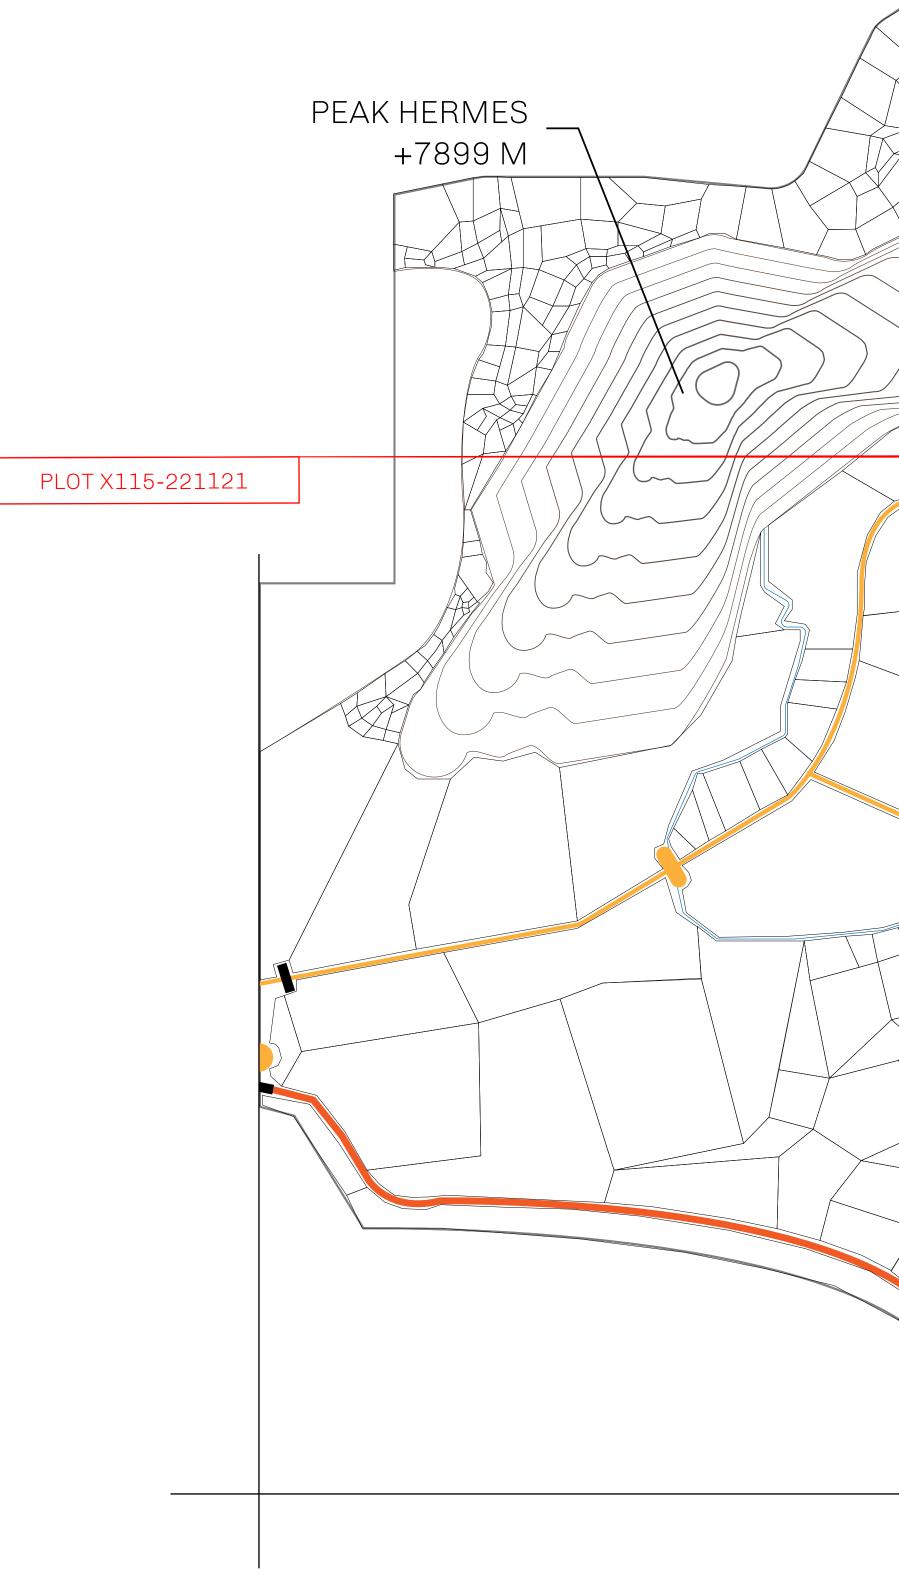

|           | TITLE NUMBER<br>X115-221121 |                  |    |               |
|-----------|-----------------------------|------------------|----|---------------|
| y         |                             |                  |    |               |
| F X BY SL | ISSUED                      | 22 November 2021 | b. | SCALE 1/50000 |

## PLOT X115 BOUNDARY: 1.56 KM