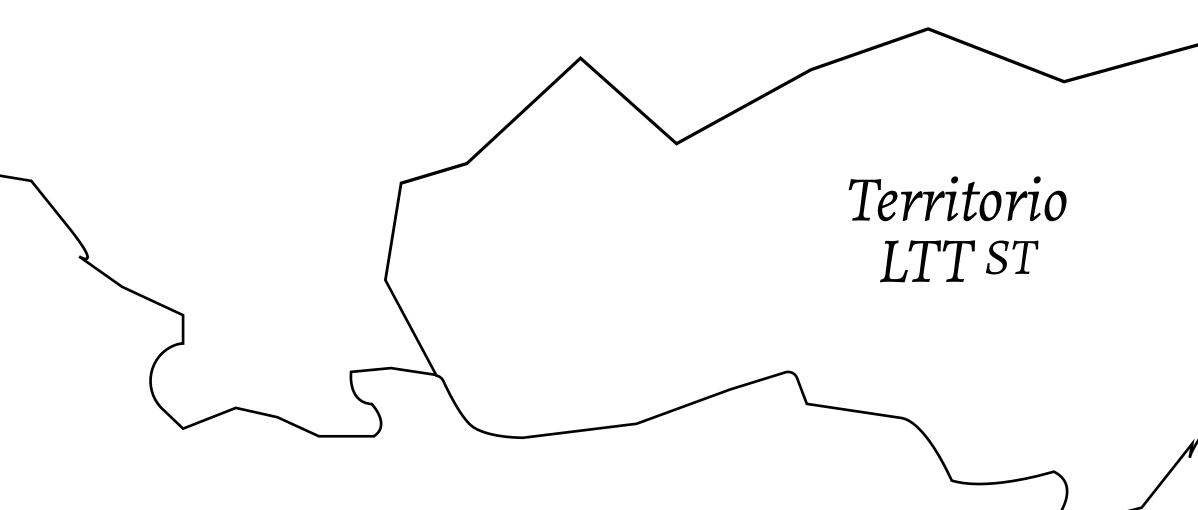

# LOOT NFT WORLD



HABN Island



 $\bigcirc$ 

Vault Atoll

Isle of Fund



The Great Empire











THE ARISTOCRATS GEOGRAPHY The richest state in Loot NFT World. Special tablets are used to COASTLINE 93.89 KM (58.34 MILES) conduct high value auctions at galas and special events. The BORDERS OCEAN, THE GREAT EMPIRE, SL aristocrats donate 7% of their earnings to the Stakers, a special HIGHEST POINT PEAK HERMES +7899 M group of people, from the Great Empire. Ever since the marriage LOWEST POINT PORT OF EXCLUSIVITY 0 M of the Sultan's daughter and the prince of X by SL, the Kingdom PLOTS 549 also donates 3% of its earnings to the Royaume De Satoshi. SCALE 1:50000 - HILL STATION X023 POINT OF INTEREST PORT OF (ARISTOCRAT'S CASTLE) EXCLUSIVITY +7899 M 副











### H.M. LNFT Land Registry

ADMINISTRATIVE AREA

OWNER ENTITLEMENT

**KINGDOM O** 

Type W-XBYSL: Share of 0.5% of all