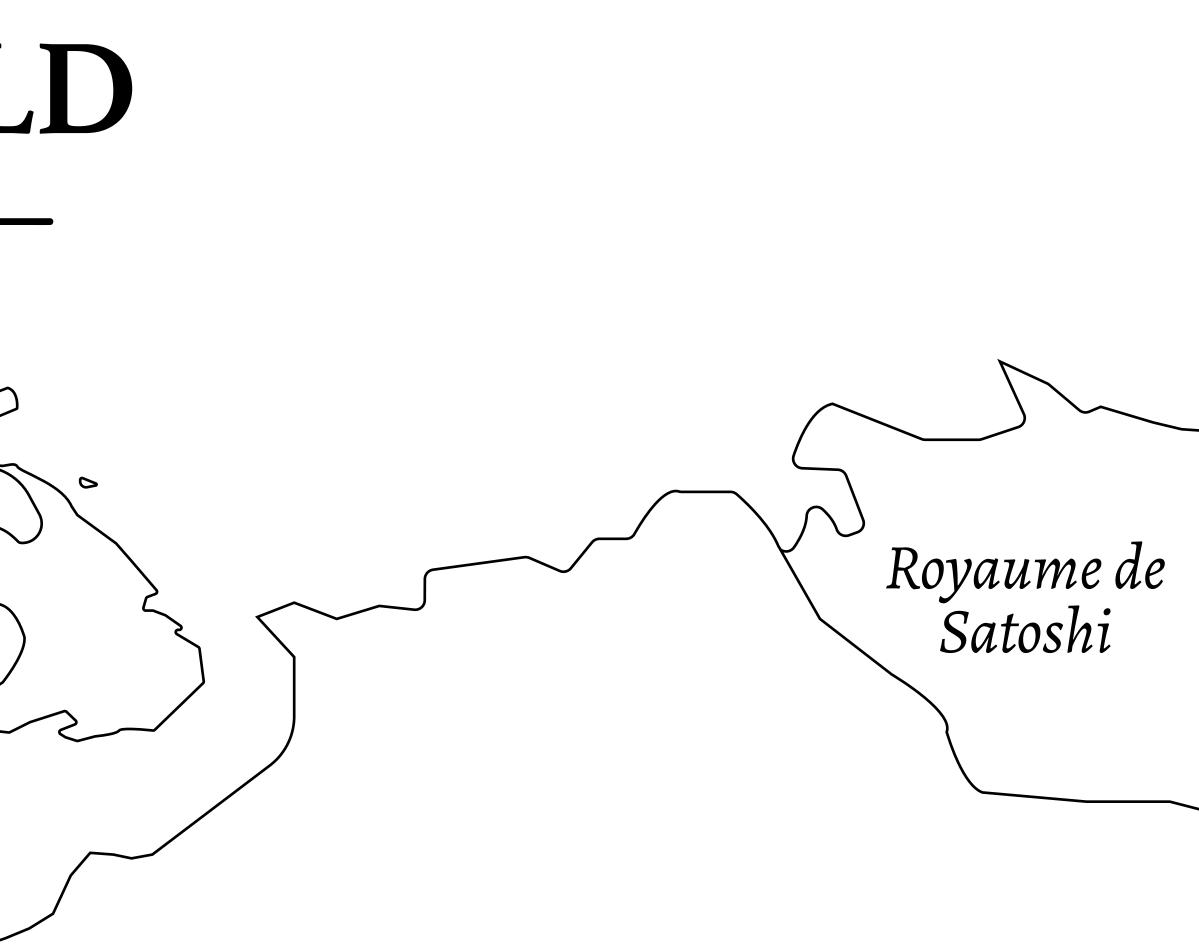

# LOOT NFT WORLD

HABN Island

 $\bigcirc$ 

Vault Atoll

Isle of Fund

The Great Empire

THE ARISTOCRATS GEOGRAPHY The richest state in Loot NFT World. Special tablets are used to COASTLINE 93.89 KM (58.34 MILES) conduct high value auctions at galas and special events. The BORDERS OCEAN, THE GREAT EMPIRE, SL aristocrats donate 7% of their earnings to the Stakers, a special HIGHEST POINT PEAK HERMES +7899 M group of people, from the Great Empire. Ever since the marriage LOWEST POINT PORT OF EXCLUSIVITY 0 M of the Sultan's daughter and the prince of X by SL, the Kingdom PLOTS 549 also donates 3% of its earnings to the Royaume De Satoshi. SCALE 1:50000 - HILL STATION X023 POINT OF INTEREST PORT OF (ARISTOCRAT'S CASTLE) EXCLUSIVITY +7899 M 副