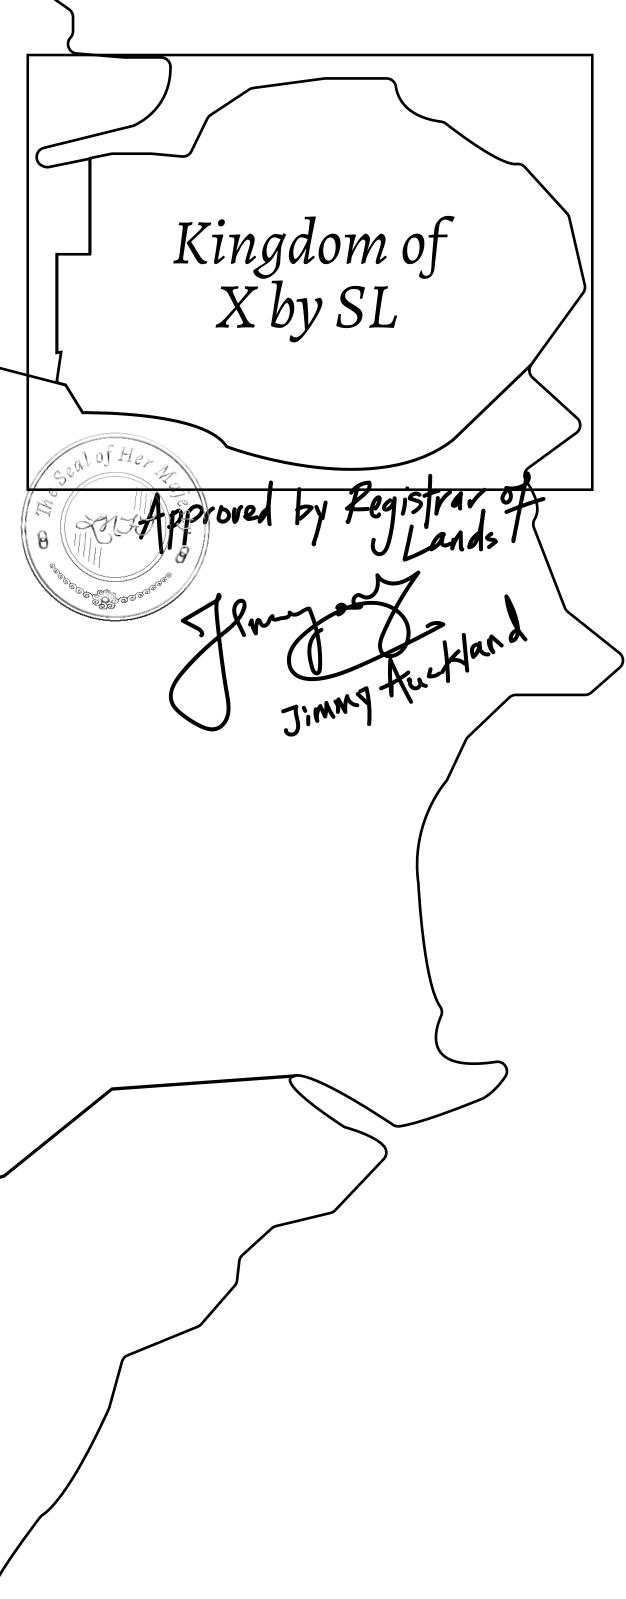

### H.M. LNFT Land Registry

ADMINISTRATIVE AREA

OWNER ENTITLEMENT

**KINGDOM O** 

Type W-XBYSL: Share of 0.5% of all X by SL sales and Satoshi's Lounge re-sales based on number of NFT Stories minted (rewarded in LTT); Automatic invite to X by SL; Mint 4 NFT Stories

| y | TITLE NUMBER<br>X114-221121 |  |  |  |
|---|-----------------------------|--|--|--|
|   |                             |  |  |  |