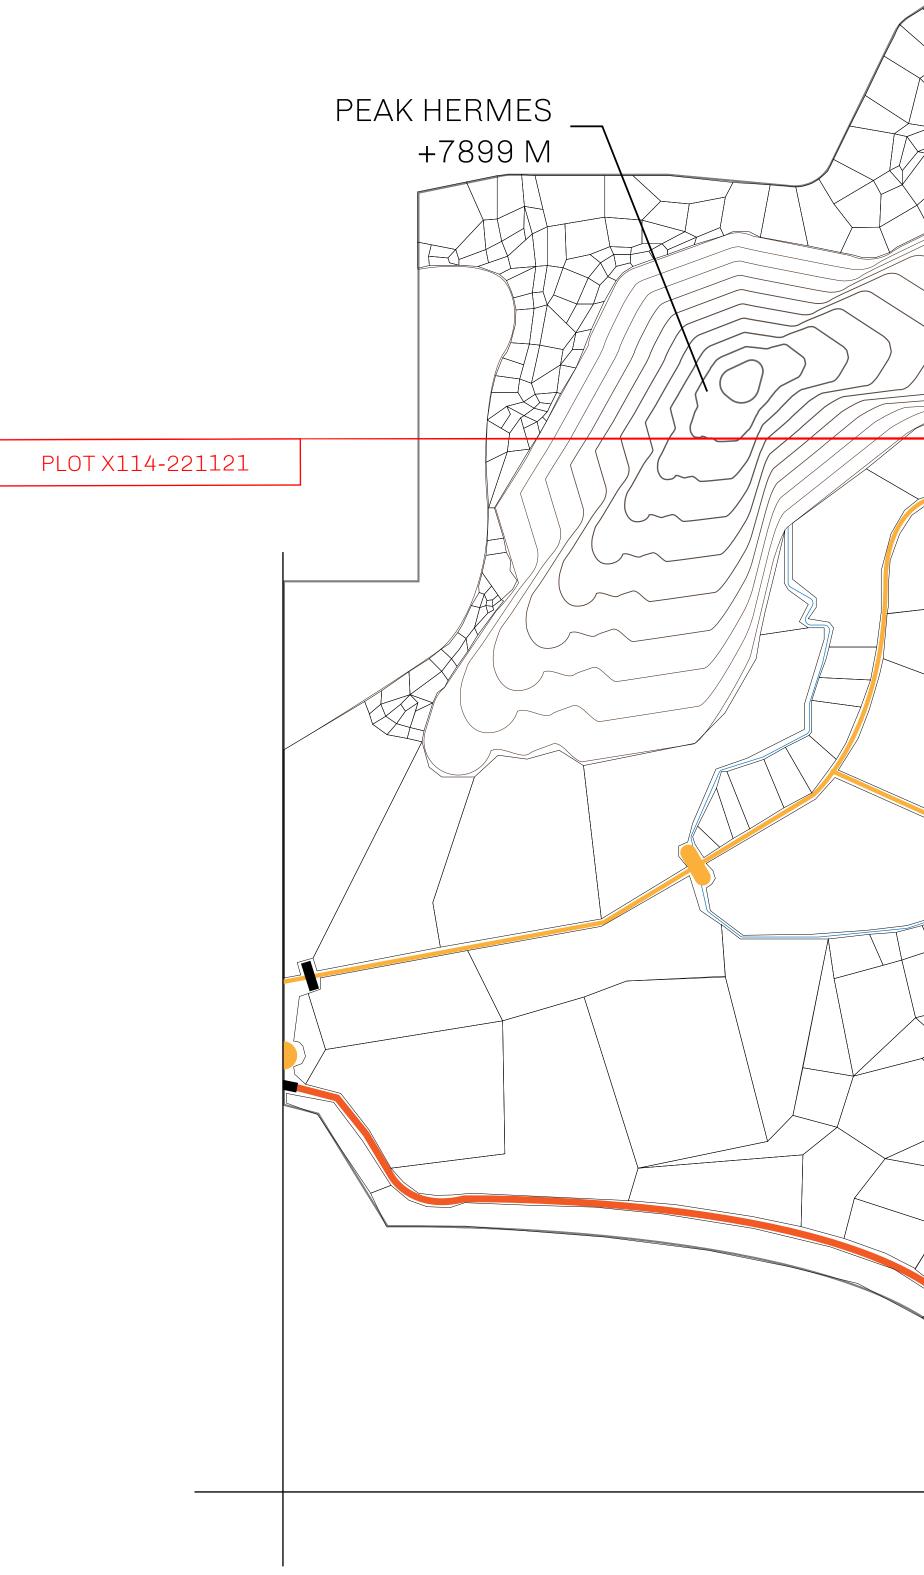

# LOOT NFT WORLD

HABN Island

 $\bigcirc$ 

Vault Atoll

Isle of Fund

The Great Empire

THE ARISTOCRATS GEOGRAPHY The richest state in Loot NFT World. Special tablets are used to COASTLINE 93.89 KM (58.34 MILES) conduct high value auctions at galas and special events. The BORDERS OCEAN, THE GREAT EMPIRE, SL aristocrats donate 7% of their earnings to the Stakers, a special HIGHEST POINT PEAK HERMES +7899 M group of people, from the Great Empire. Ever since the marriage LOWEST POINT PORT OF EXCLUSIVITY 0 M of the Sultan's daughter and the prince of X by SL, the Kingdom PLOTS 549 also donates 3% of its earnings to the Royaume De Satoshi. SCALE 1:50000 - HILL STATION X023 POINT OF INTEREST PORT OF (ARISTOCRAT'S CASTLE) EXCLUSIVITY +7899 M 副

| y | TITLE NUMBER<br>X114-221121 |  |  |  |
|---|-----------------------------|--|--|--|
|   |                             |  |  |  |

## PLOT X114 boundary: 1.69 km

X BY SL

HIGHWAY