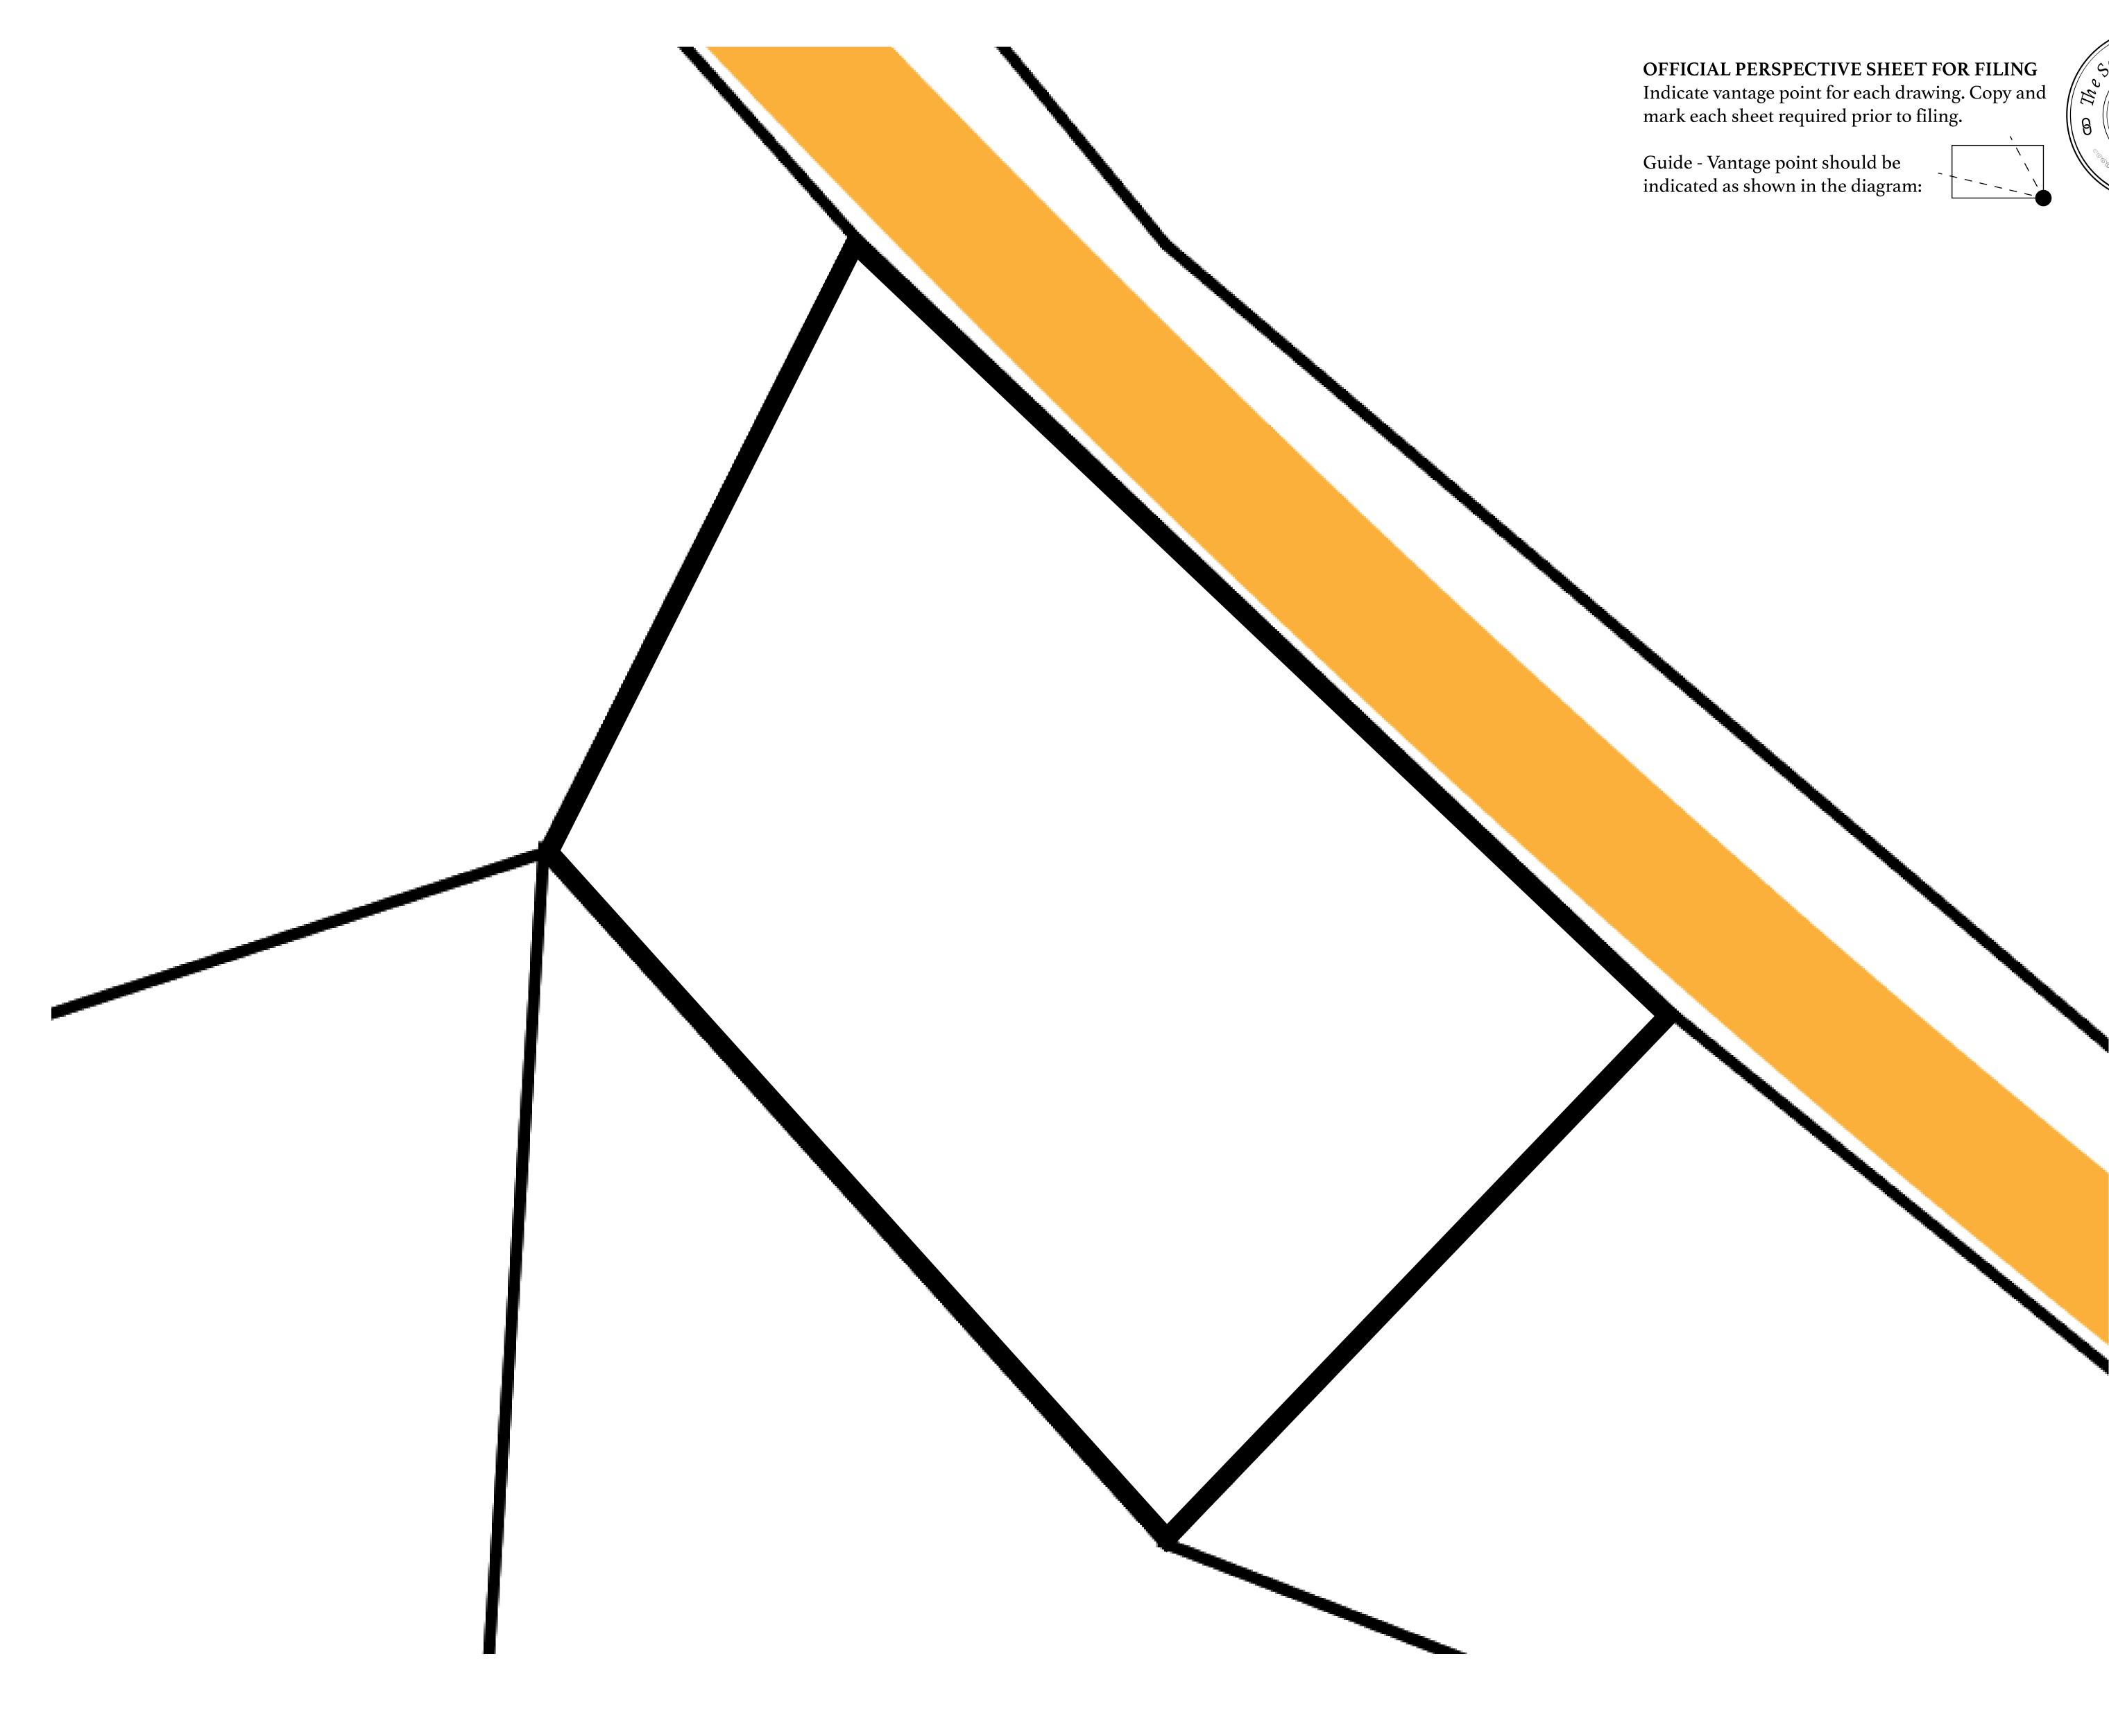

le, from the Great Empire. Ever since the marriage LOWEST POINT PORT OF EXCLUSIVITY 0 M of the Sultan's daughter and the prince of X by SL, the Kingdom PLOTS 549 also donates 3% of its earnings to the Royaume De Satoshi. SCALE 1:50000 - HILL STATION X023 POINT OF INTEREST PORT OF (ARISTOCRAT'S CASTLE) EXCLUSIVITY +7899 M 副











### H.M. LNFT Land Registry

ADMINISTRATIVE AREA

OWNER ENTITLEMENT

**KINGDOM O** 

Type W-XBYSL: Share of 0.5% of all X by SL sales and Satoshi's Lounge re-sales based on number of NFT Stories minted (rewarded in LTT); Automatic invite to X by SL; Mint 4 NFT Stories



| y | TITLE NUMBER<br>X114-221121 |  |  |  |
|---|-----------------------------|--|--|--|
|   |                             |  |  |  |

## PLOT X114 boundary: 1.69 km



X BY SL

HIGHWAY