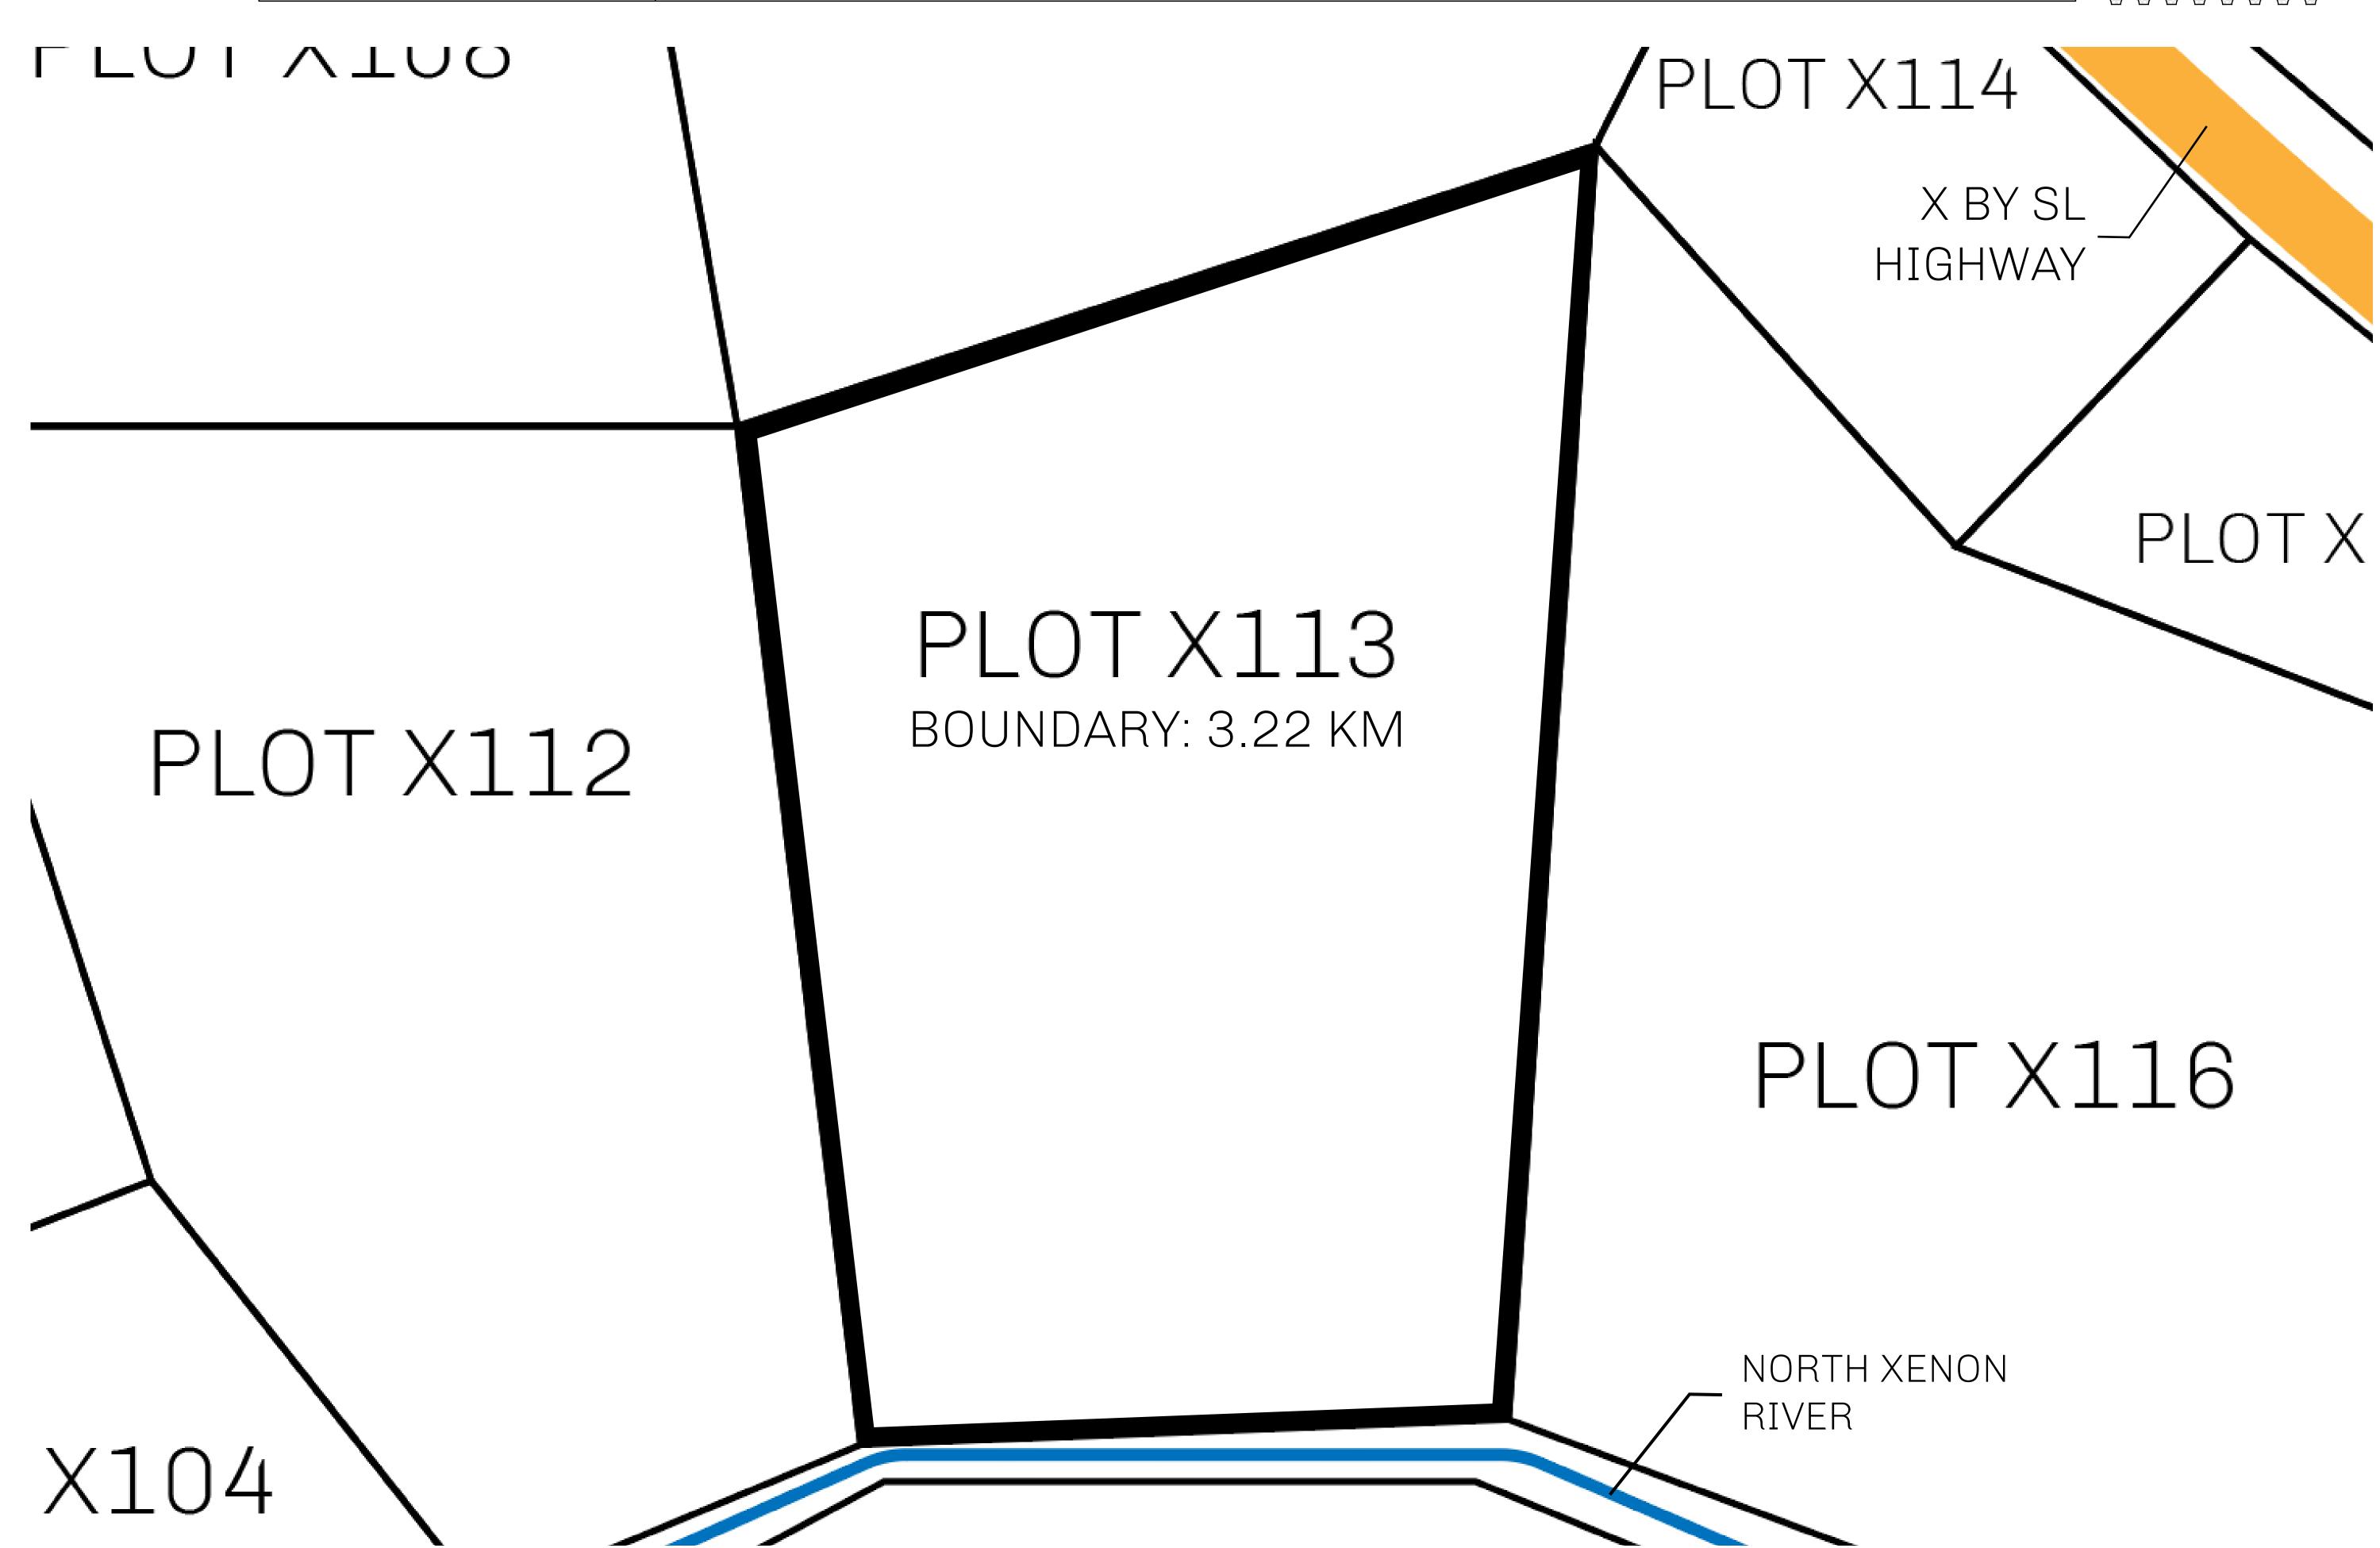

## GEOGRAPHY

COASTLINE
BORDERS
HIGHEST POINT
LOWEST POINT
PLOTS
SCALE

93.89 KM (58.34 MILES)

OCEAN, THE GREAT EMPIRE, SL

PEAK HERMES +7899 M

PORT OF EXCLUSIVITY 0 M

549

1:50000

## H.M. LNFT Land Registry

TITLE NUMBER

KINGDOM OF X BY SL

ISSUED 22 November 2021

SCALE **1/50000** 

Type W-XBYSL: Share of 0.5% of all X by SL sales and Satoshi's Lounge re-sales based on number of NFT Stories minted (rewarded in LTT); Automatic invite to X by SL; Mint 4 NFT Stories