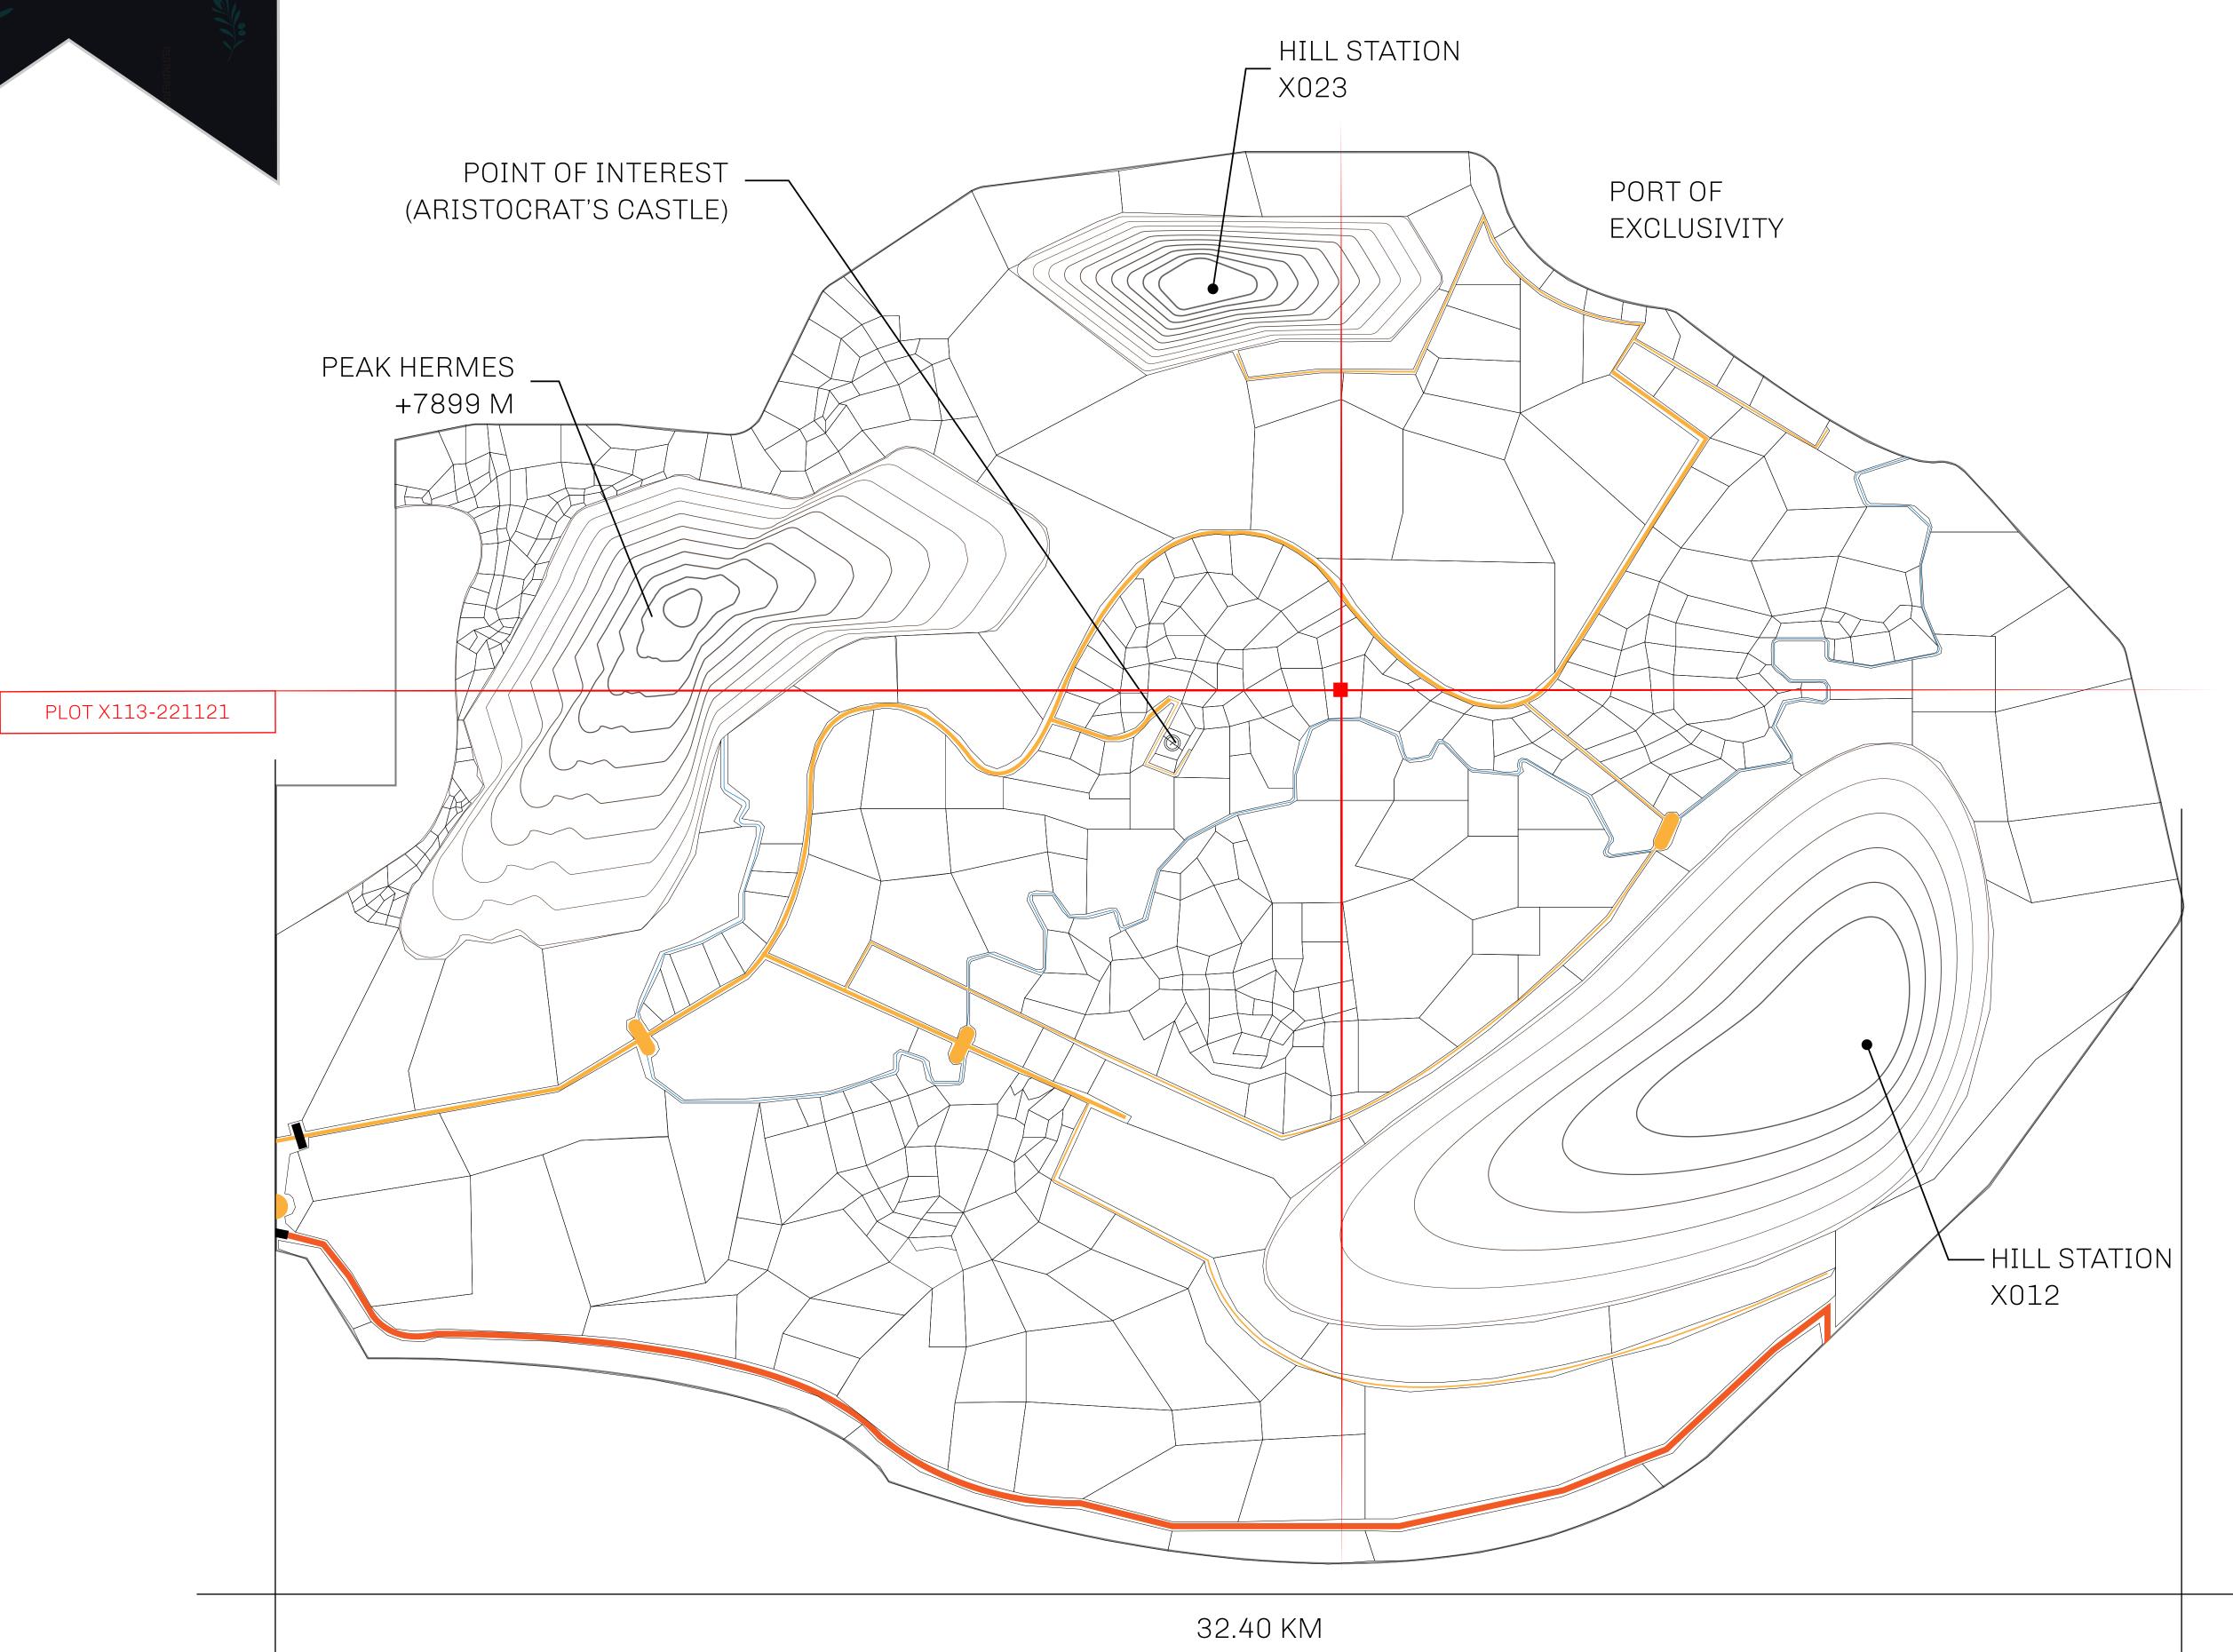

## GEOGRAPHY

COASTLINE
BORDERS
HIGHEST POINT
LOWEST POINT
PLOTS
SCALE

93.89 KM (58.34 MILES)

OCEAN, THE GREAT EMPIRE, SL

PEAK HERMES +7899 M

PORT OF EXCLUSIVITY 0 M

549

1:50000