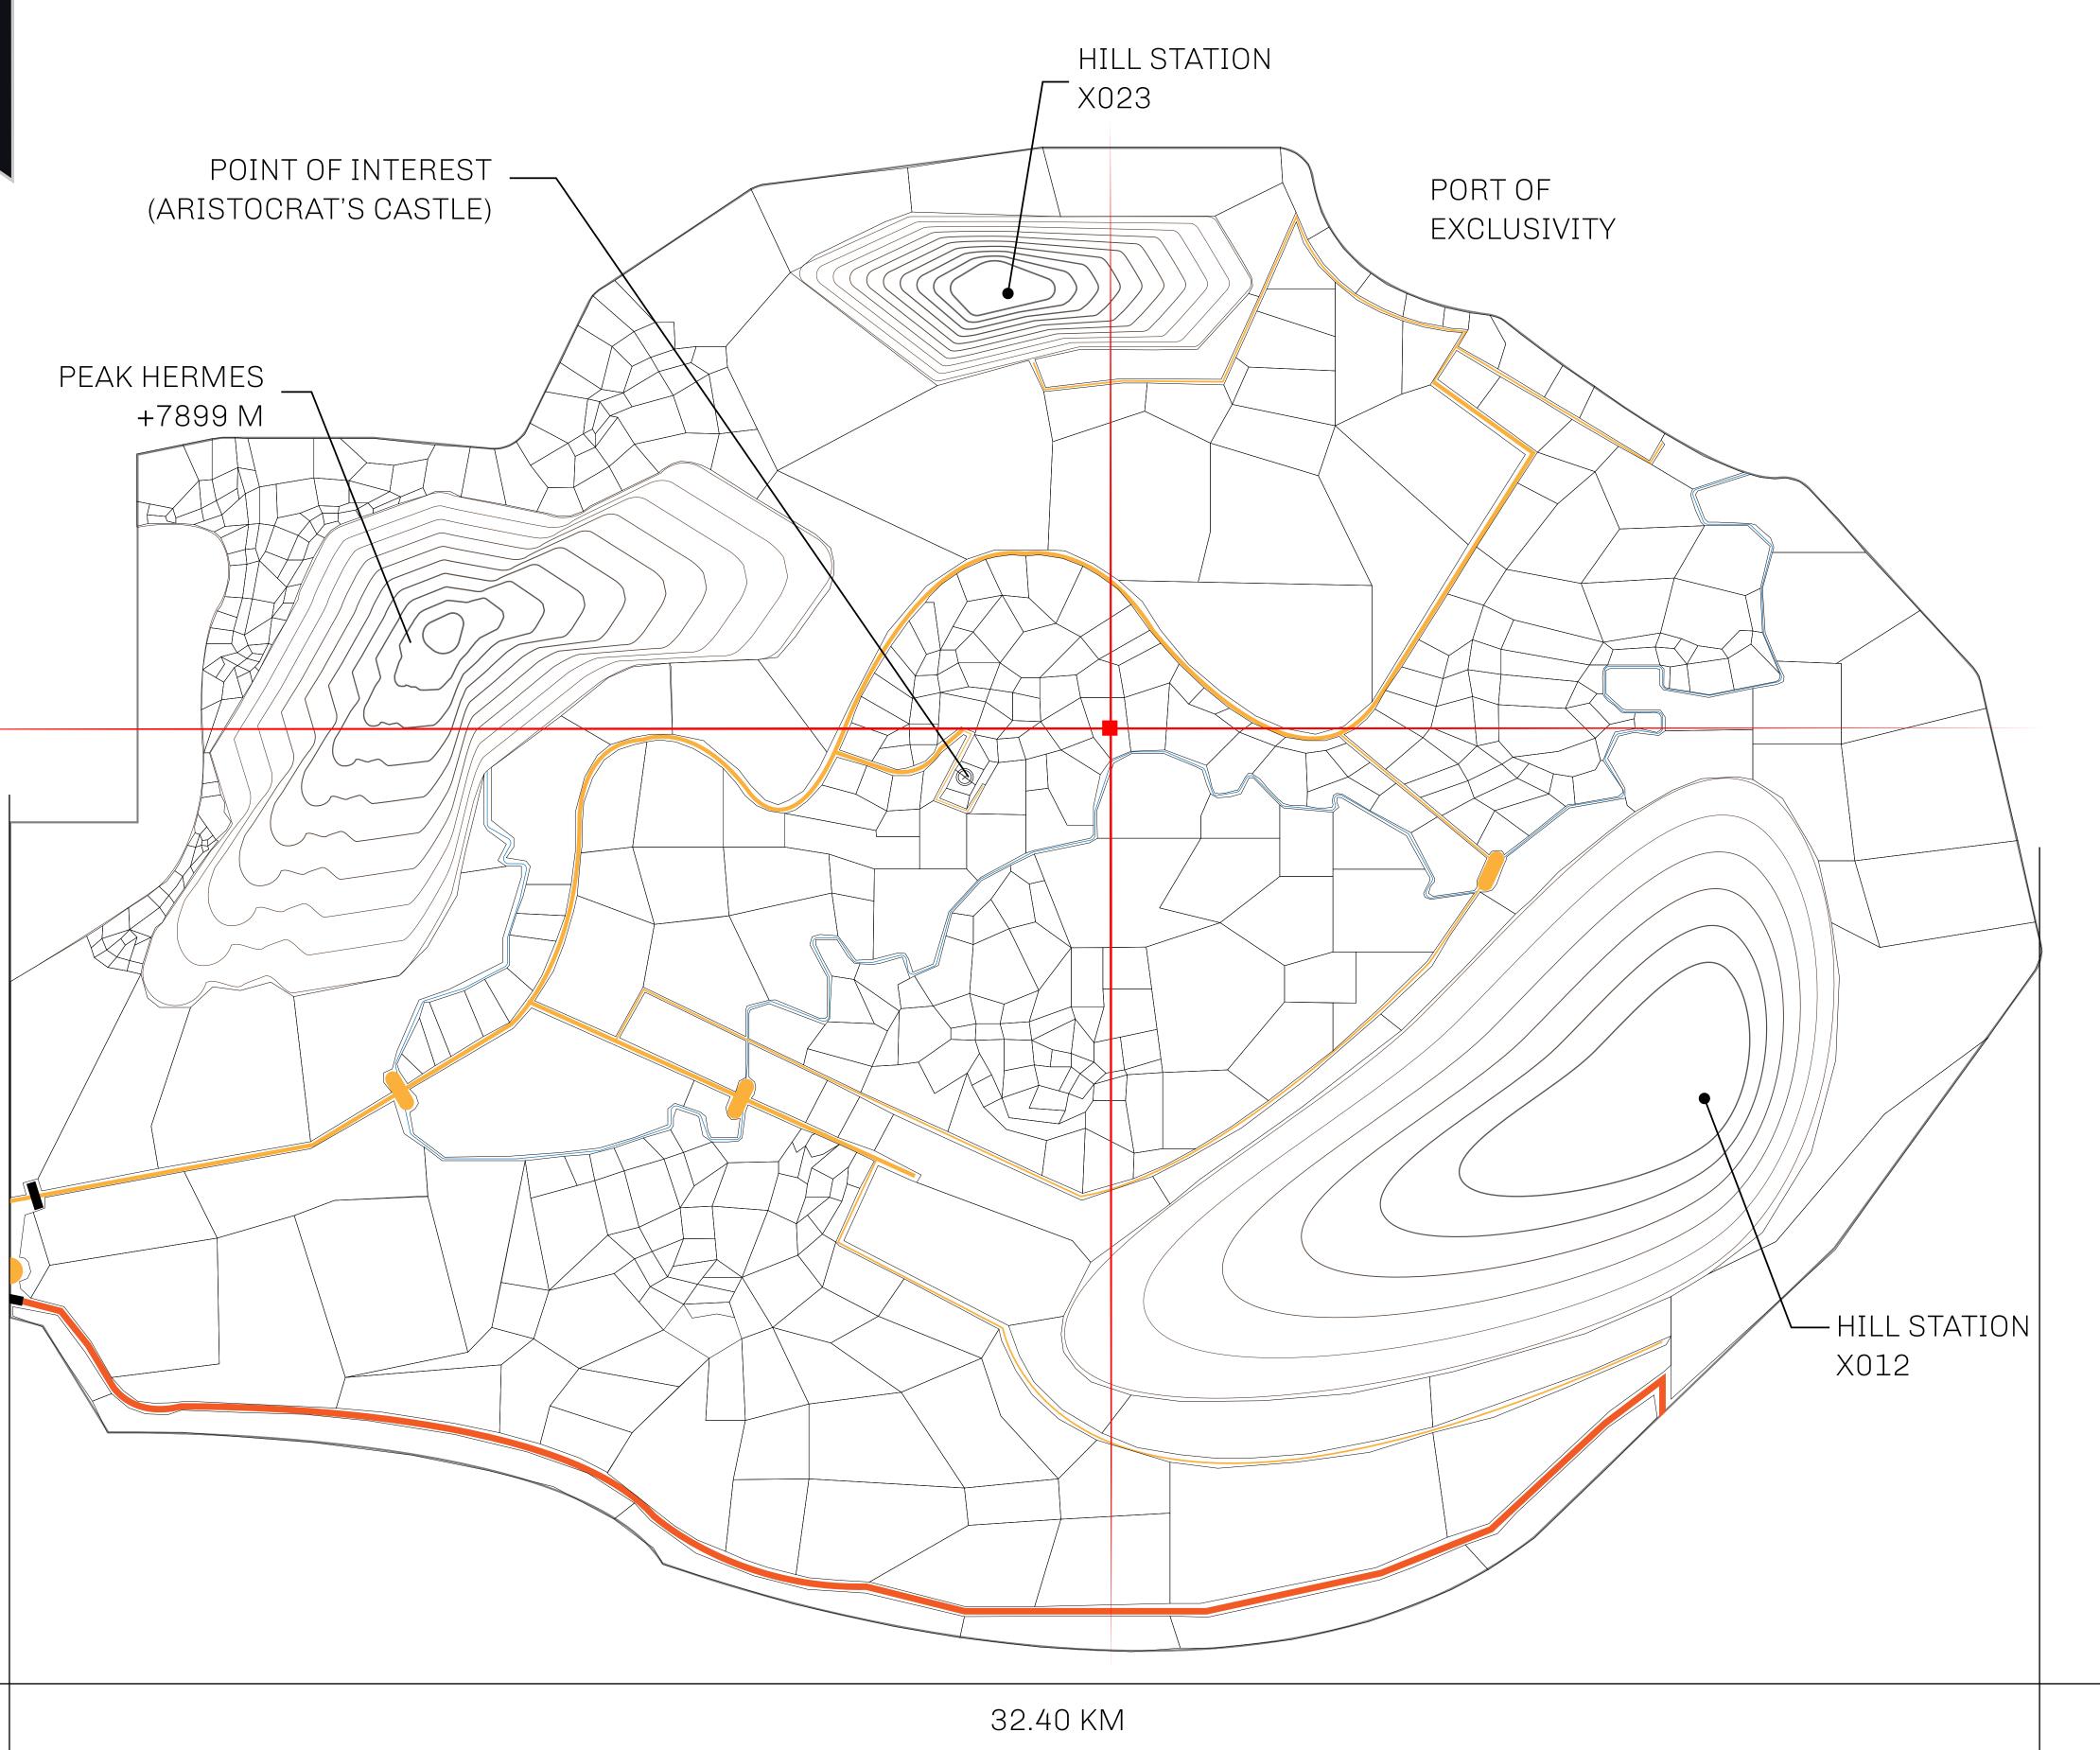

## GEOGRAPHY

COASTLINE
BORDERS
HIGHEST POINT
LOWEST POINT
PLOTS
SCALE

93.89 KM (58.34 MILES)

OCEAN, THE GREAT EMPIRE, SL

PEAK HERMES +7899 M

PORT OF EXCLUSIVITY 0 M

549

1:50000