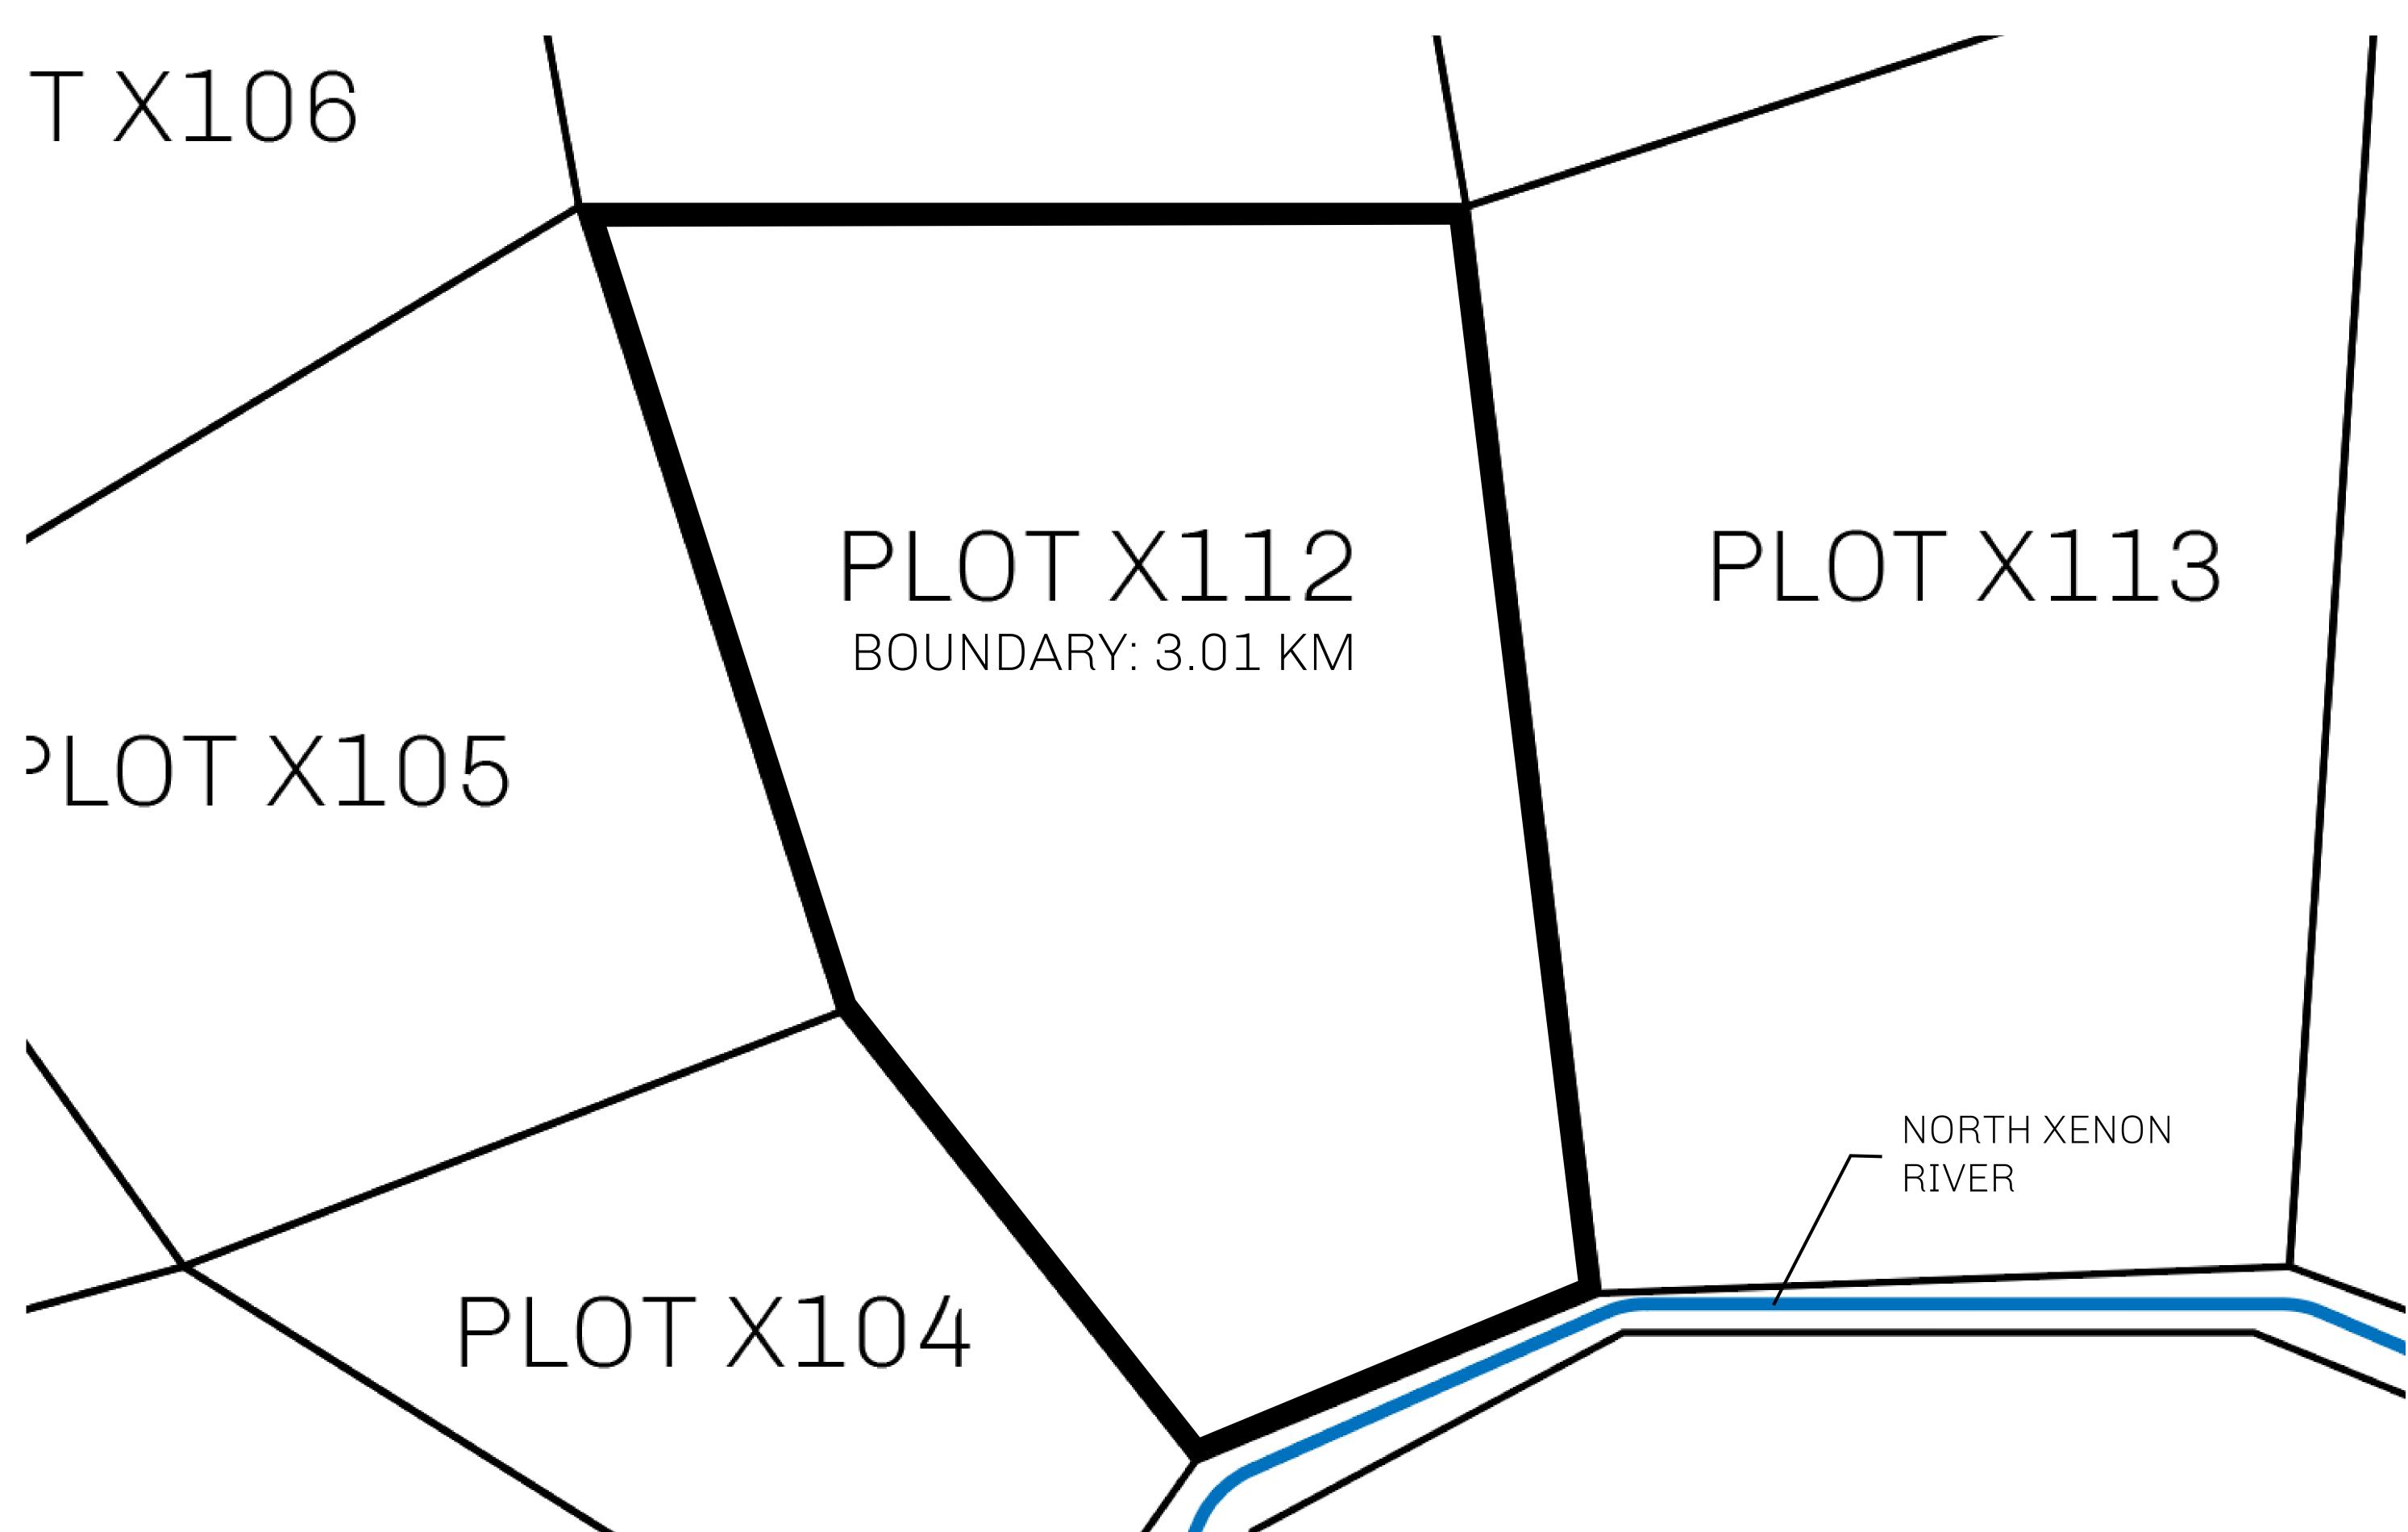

## LOOTNFT WORLD

PLOT X112-221121

## H.M. LNFT Land Registry

X112-221121

TITLE NUMBER

ADMINISTRATIVE AREA

KINGDOM OF X BY SL

ISSUED 22 November 2021

SCALE **1/50000** 

Type W-XBYSL: Share of 0.5% of all X by SL sales and Satoshi's Lounge re-sales based on number of NFT Stories minted (rewarded in LTT); Automatic invite to X by SL; Mint 4 NFT Stories