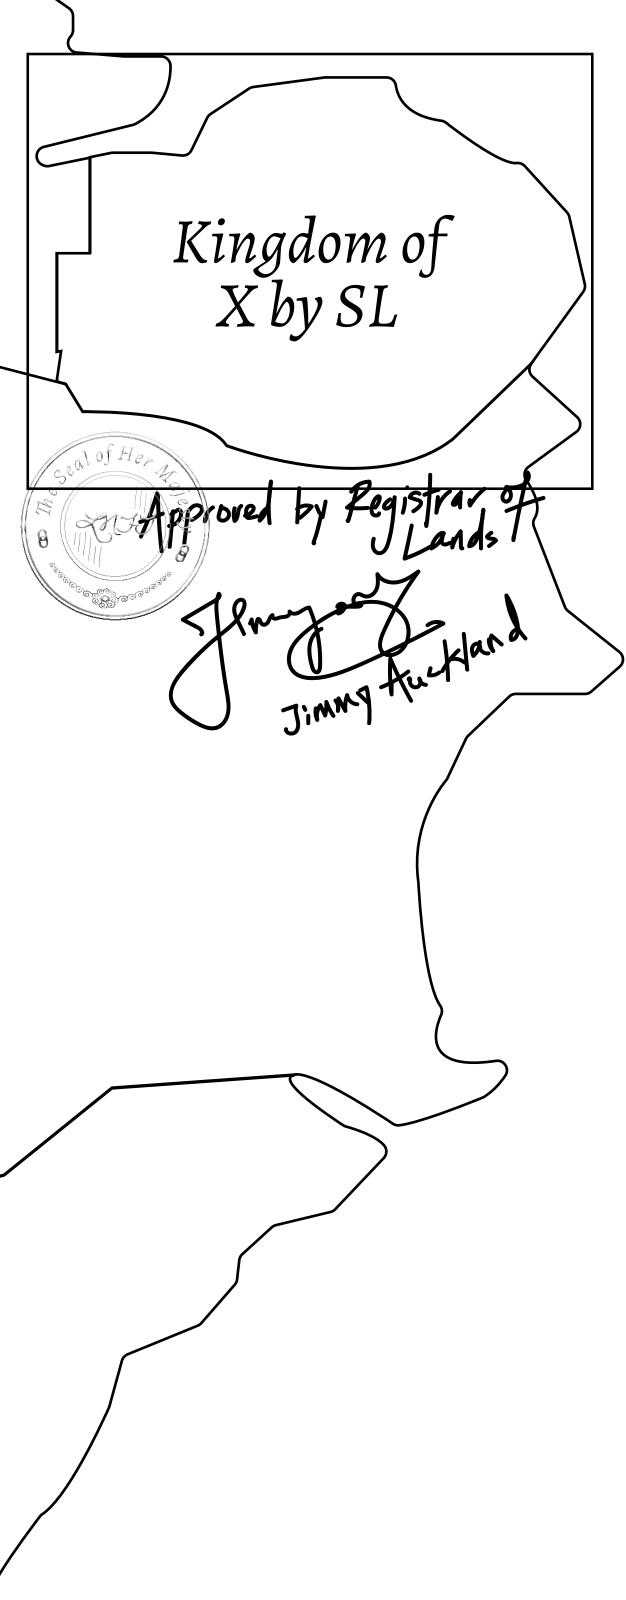

## PLOT X111 BOUNDARY: 2.80 KM X108

|           | TITLE NUMBER<br>X111-221121 |                  |       |               |
|-----------|-----------------------------|------------------|-------|---------------|
| y         |                             |                  |       |               |
| F X BY SL | ISSUED                      | 22 November 2021 | Jo.J. | SCALE 1/50000 |