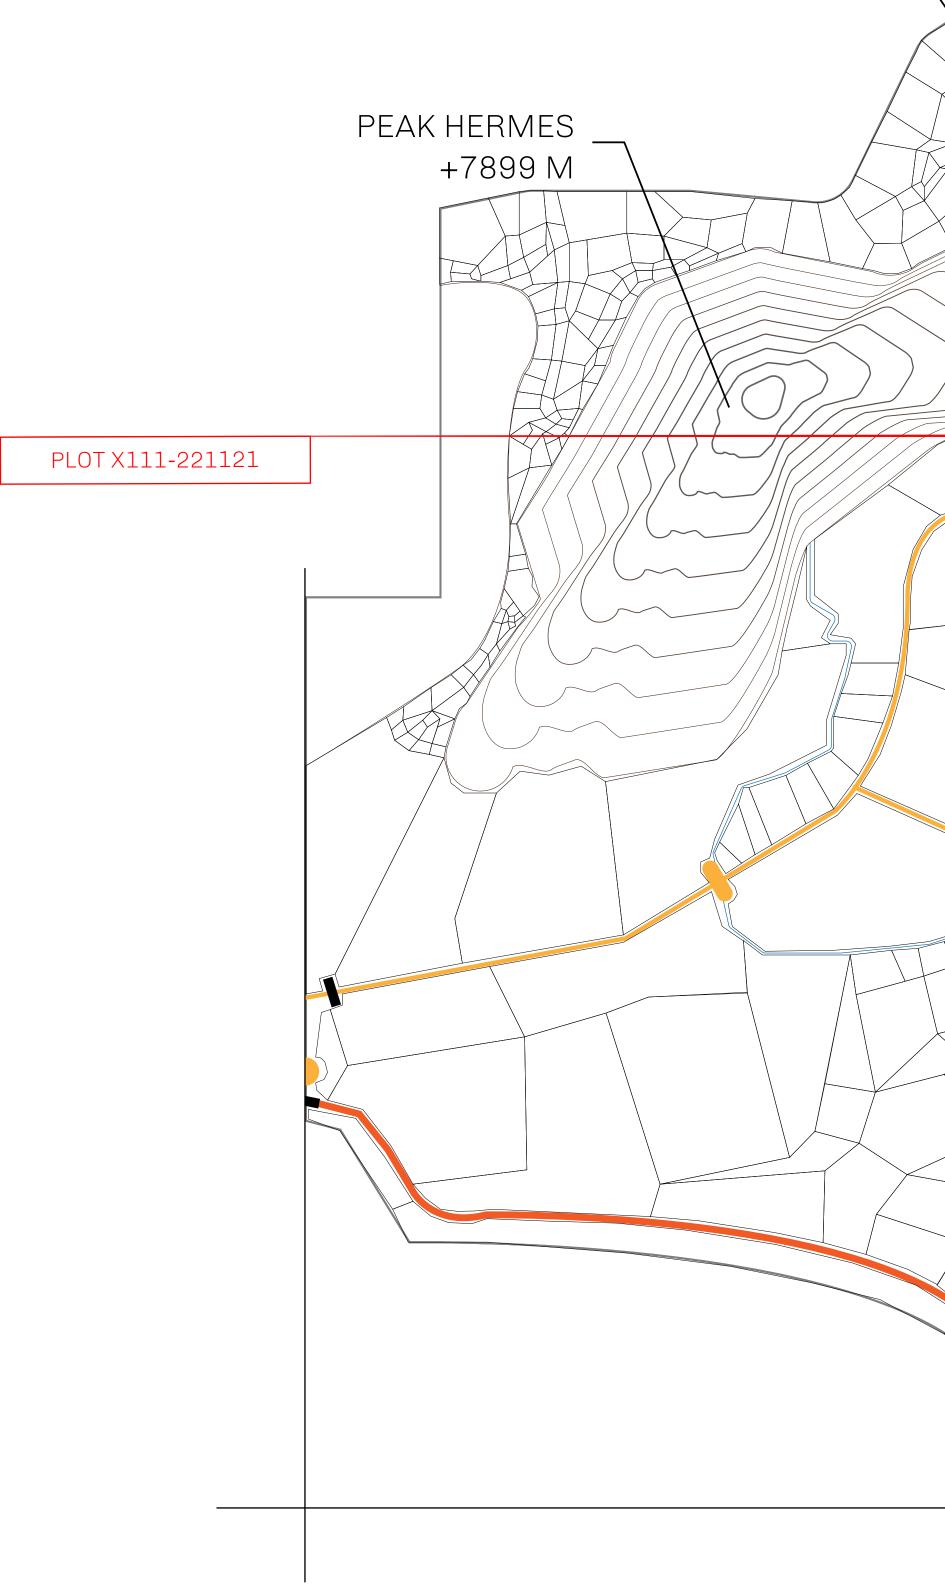

## LOOT NFT WORLD

HABN Island

 $\bigcirc$ 

Vault Atoll

Isle of Fund

The Great Empire

THE ARISTOCRATS GEOGRAPHY The richest state in Loot NFT World. Special tablets are used to COASTLINE 93.89 KM (58.34 MILES) conduct high value auctions at galas and special events. The BORDERS OCEAN, THE GREAT EMPIRE, SL aristocrats donate 7% of their earnings to the Stakers, a special HIGHEST POINT PEAK HERMES +7899 M group of people, from the Great Empire. Ever since the marriage LOWEST POINT PORT OF EXCLUSIVITY 0 M of the Sultan's daughter and the prince of X by SL, the Kingdom PLOTS 549 also donates 3% of its earnings to the Royaume De Satoshi. SCALE 1:50000 HILL STATION X023 POINT OF INTEREST PORT OF (ARISTOCRAT'S CASTLE) EXCLUSIVITY +7899 M

## PLOT X111 BOUNDARY: 2.80 KM X108

|           | TITLE NUMBER<br>X111-221121 |                  |       |               |
|-----------|-----------------------------|------------------|-------|---------------|
| y         |                             |                  |       |               |
| F X BY SL | ISSUED                      | 22 November 2021 | Jo.J. | SCALE 1/50000 |