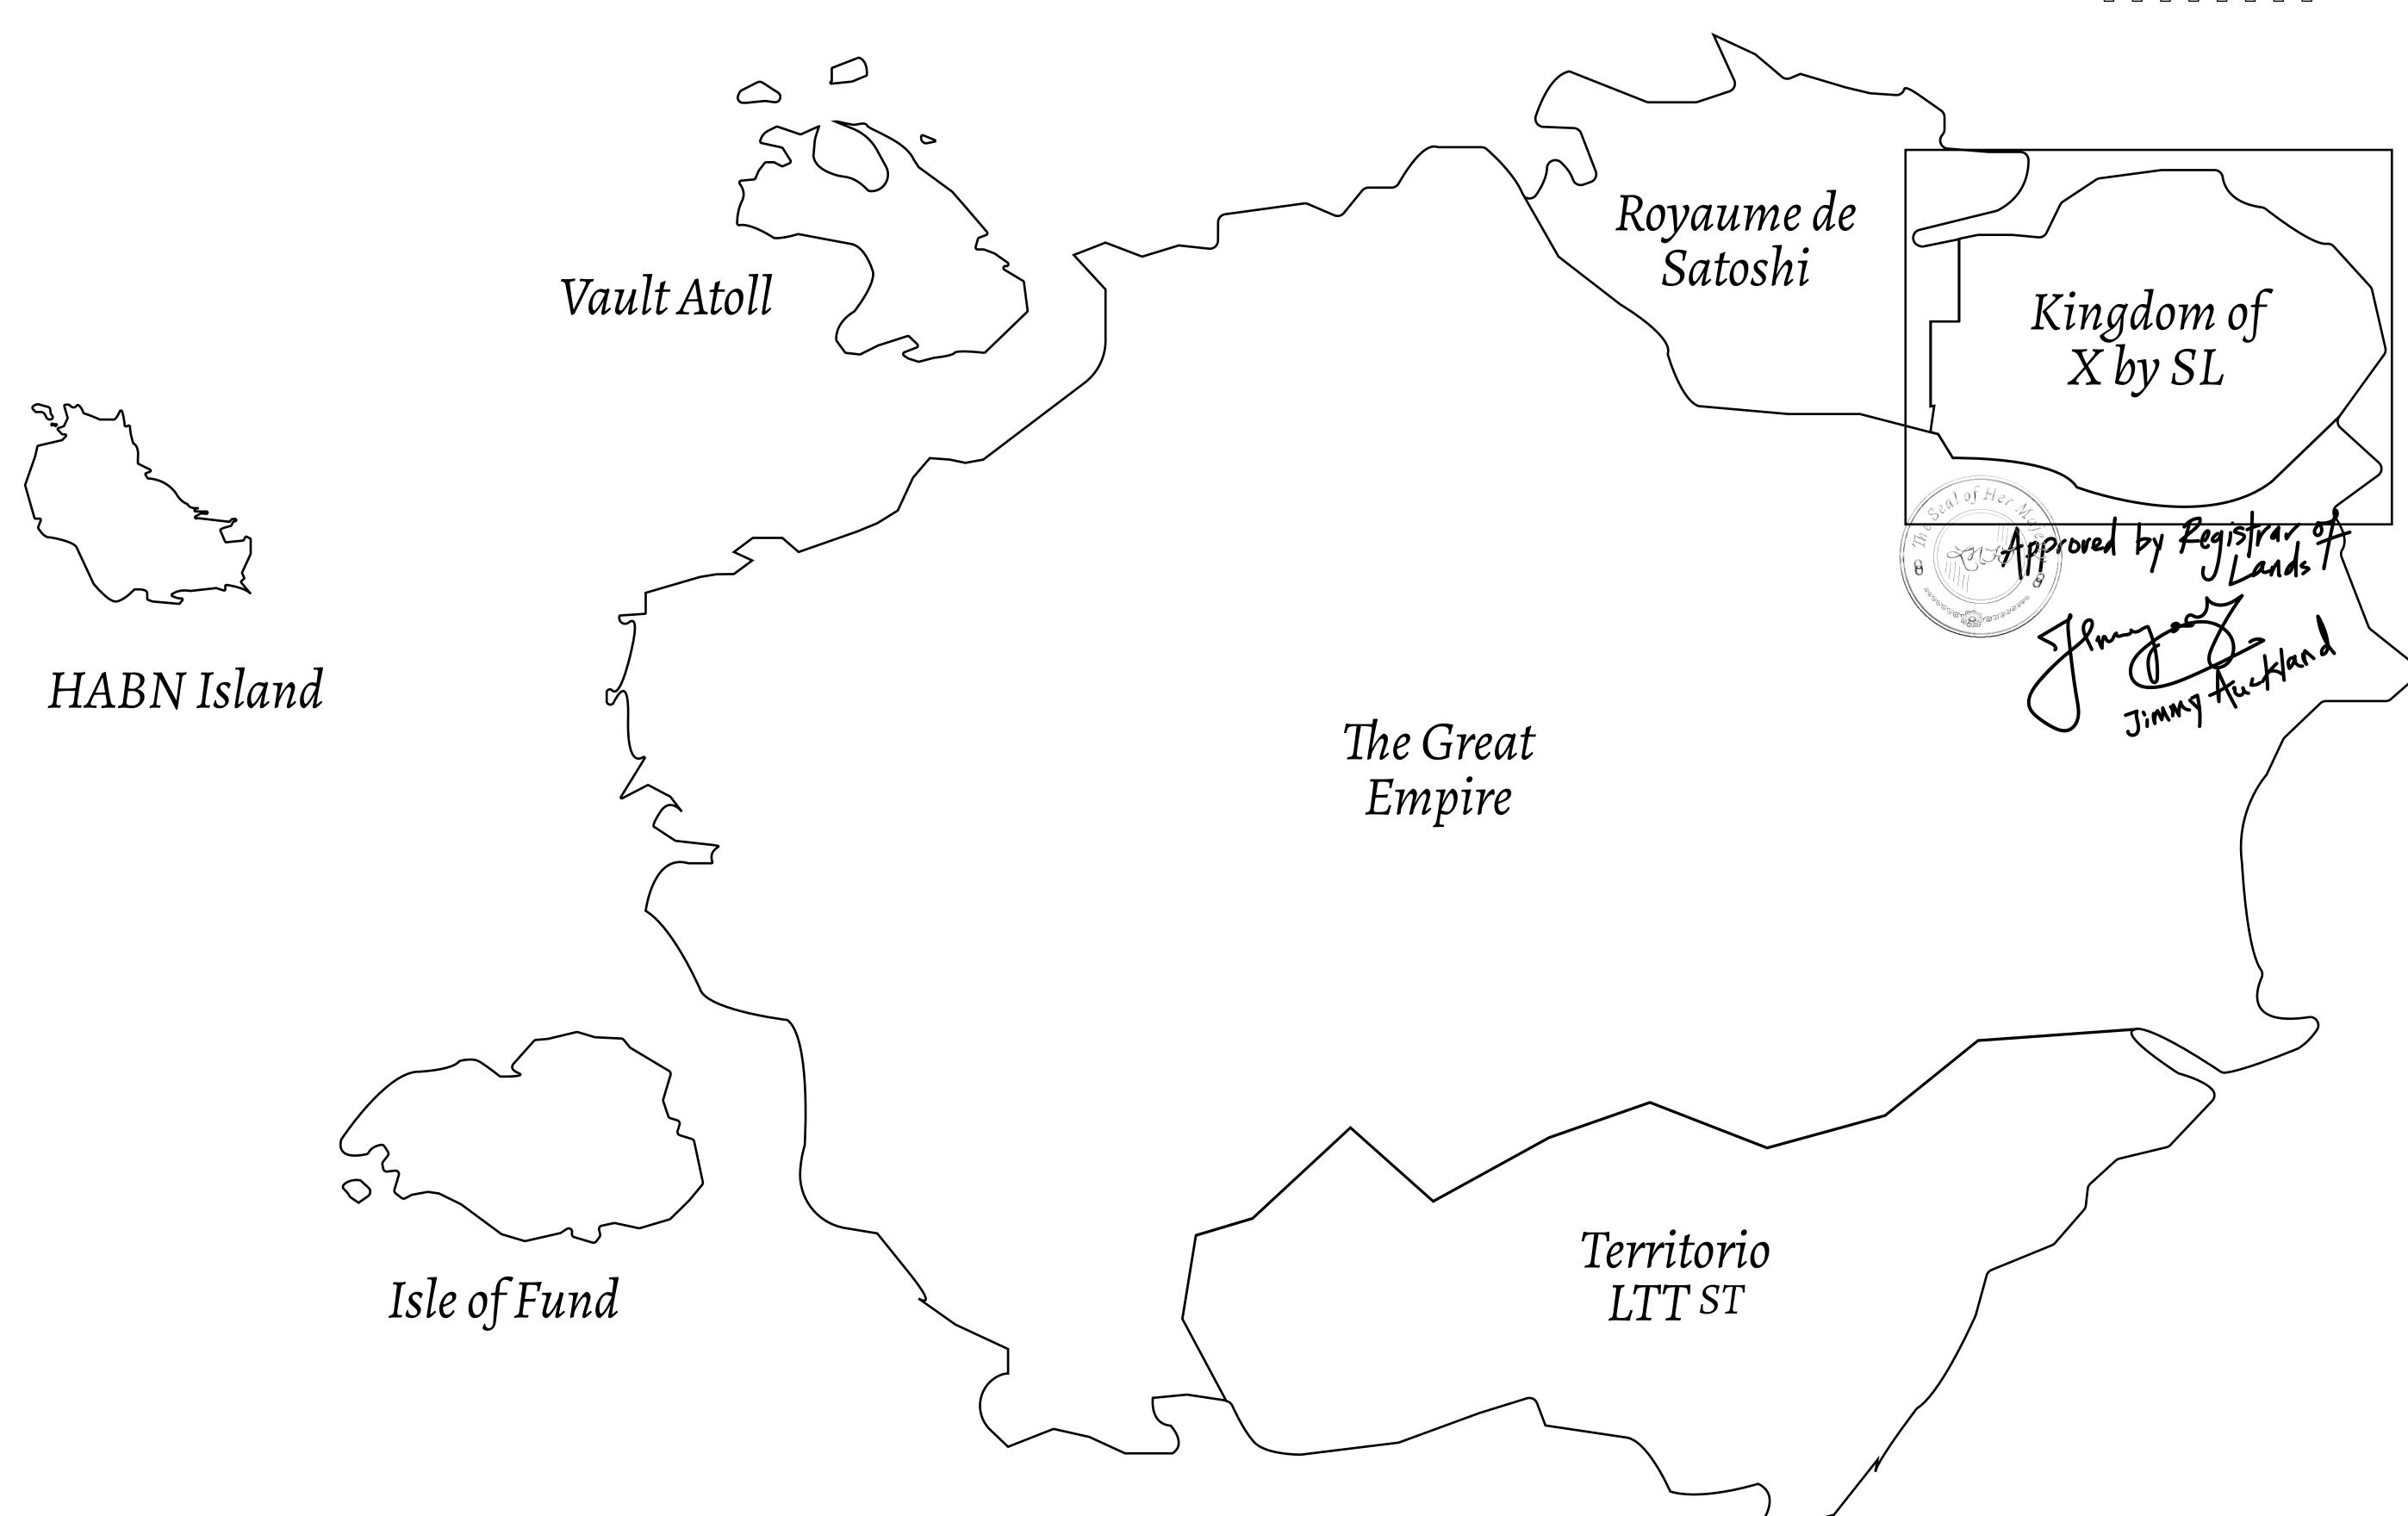

## GEOGRAPHY

COASTLINE
BORDERS
HIGHEST POINT
LOWEST POINT
PLOTS
SCALE

93.89 KM (58.34 MILES)

OCEAN, THE GREAT EMPIRE, SL

PEAK HERMES +7899 M

PORT OF EXCLUSIVITY 0 M

549

1:50000

## H.M. LNFT Land Registry

X110-221121

TITLE NUMBER

KINGDOM OF X BY SL

ISSUED 22 November 2021

SCALE **1/50000** 

Type W-XBYSL: Share of 0.5% of all X by SL sales and Satoshi's Lounge re-sales based on number of NFT Stories minted (rewarded in LTT); Automatic invite to X by SL; Mint 4 NFT Stories

X133

PLOT X298

PLOT X110

BOUNDARY: 5.00 KM