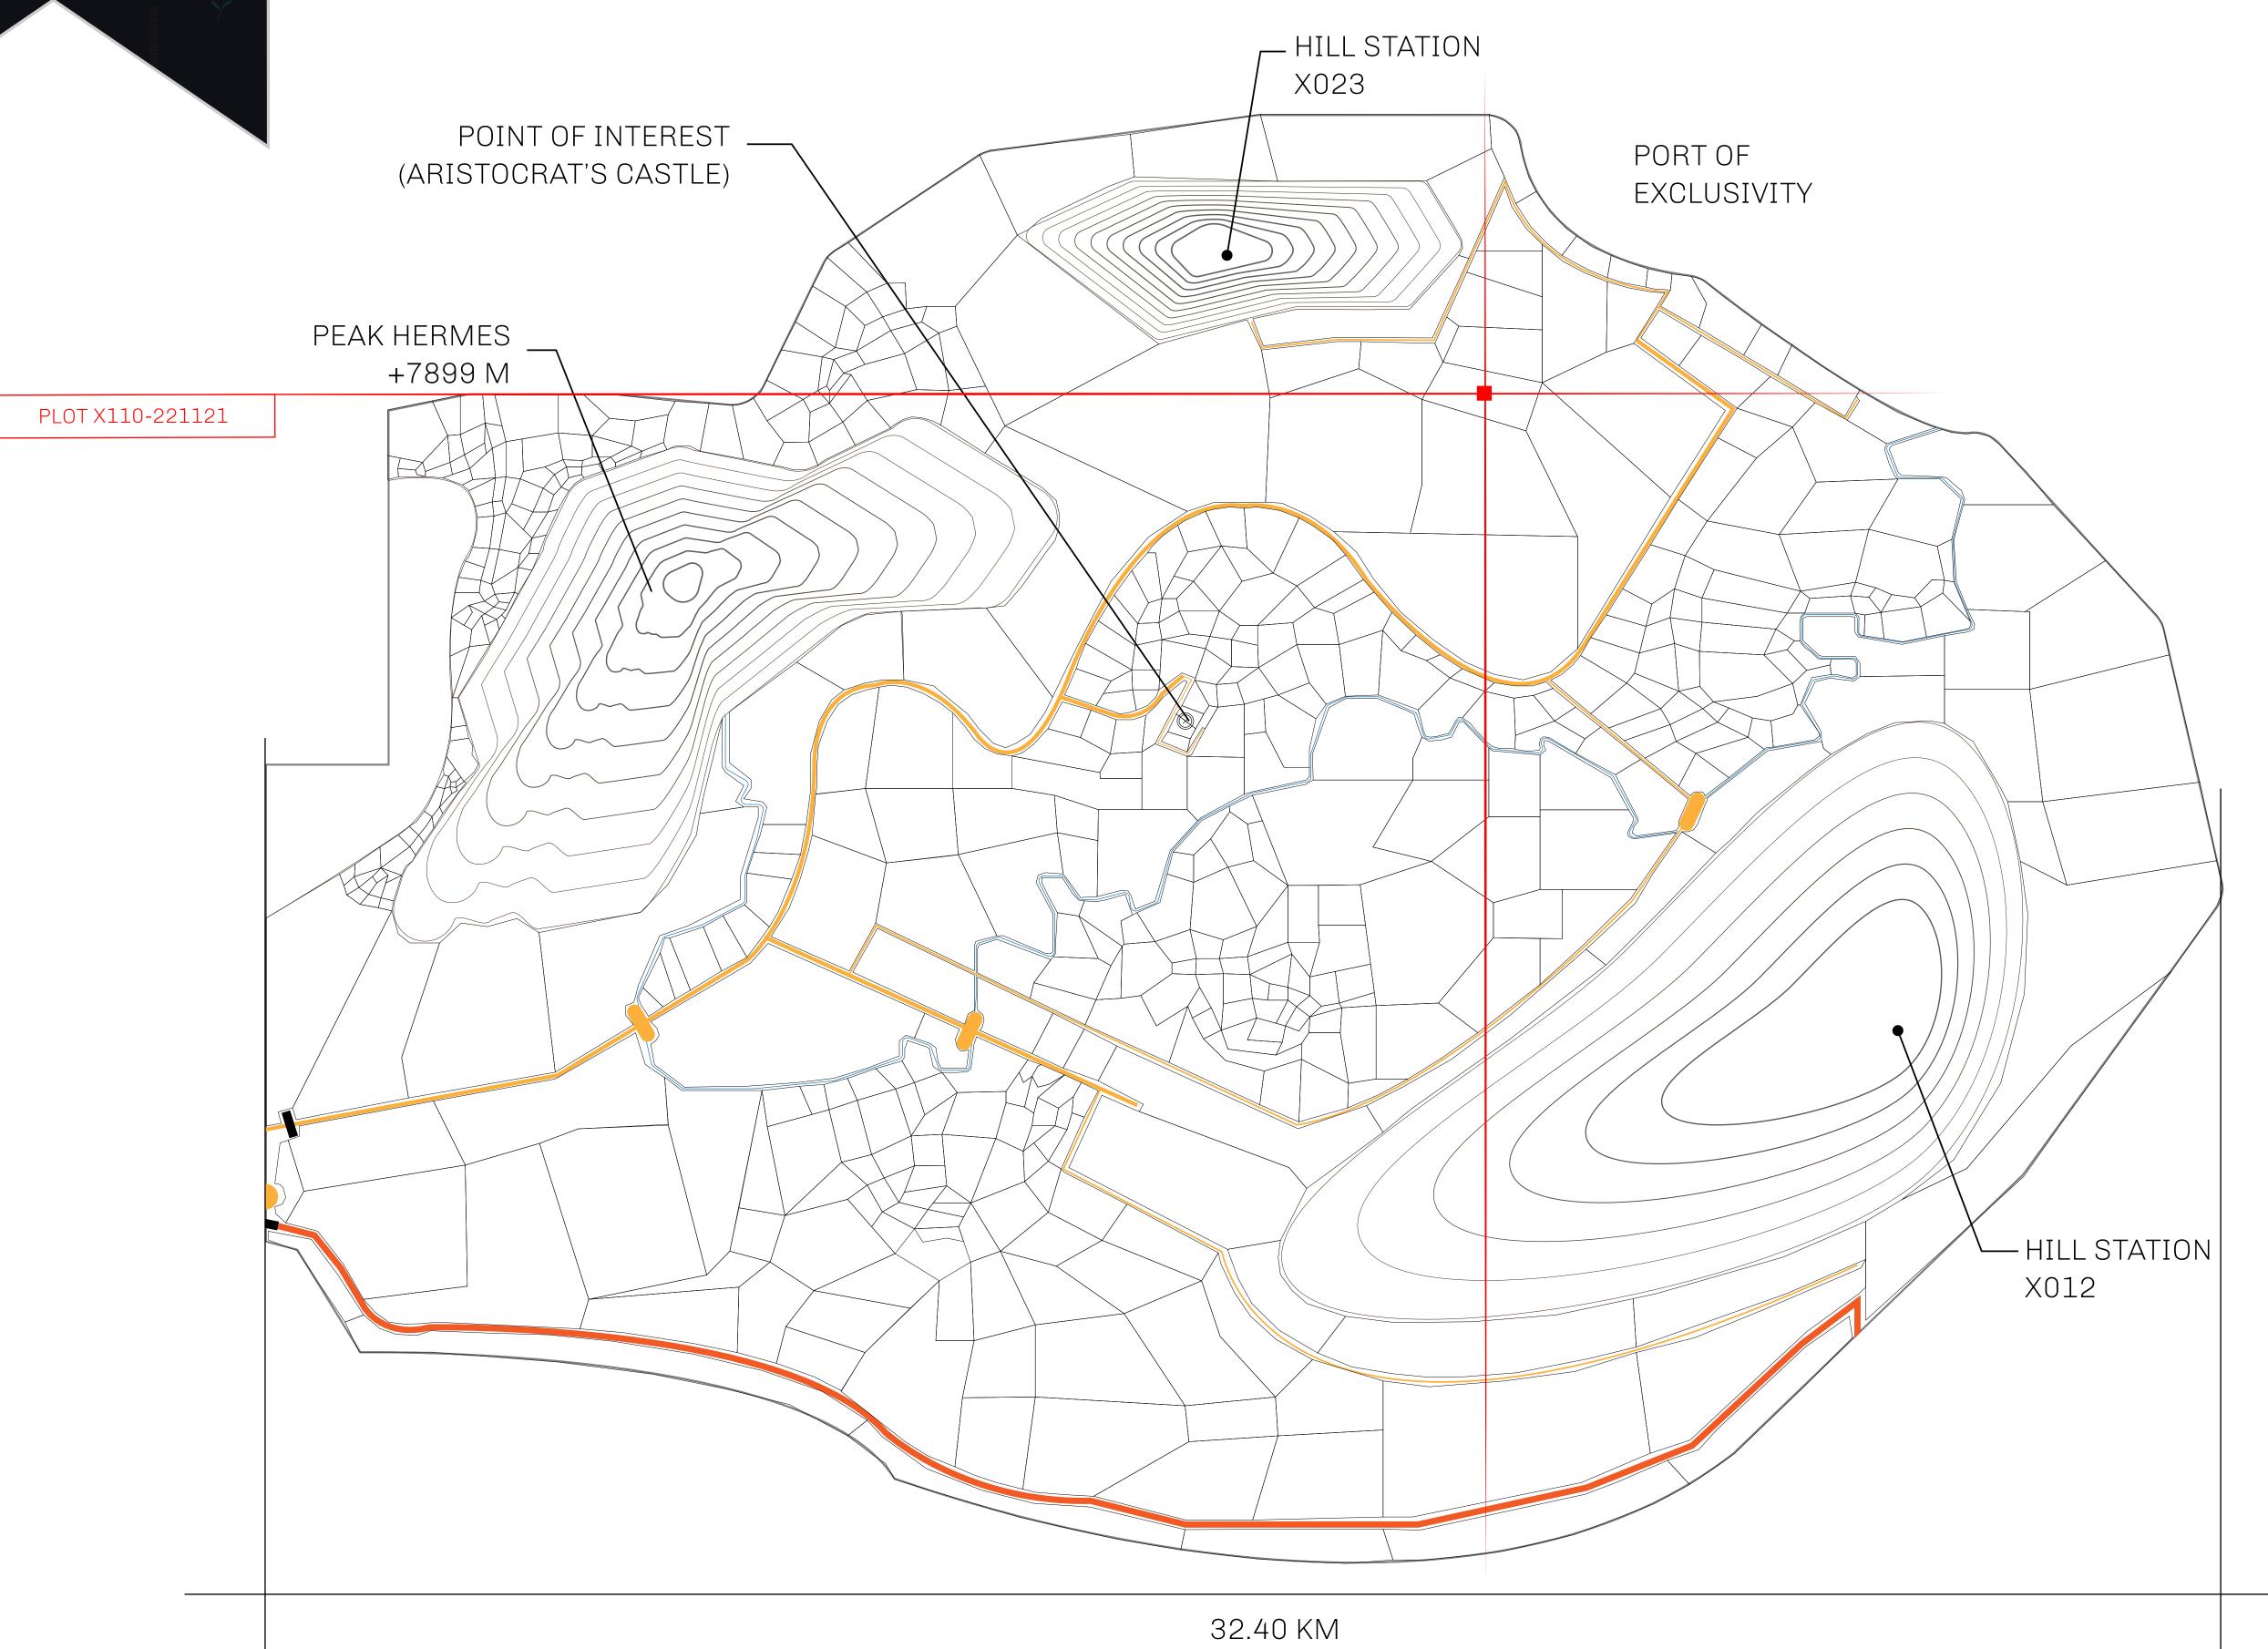

## GEOGRAPHY

COASTLINE
BORDERS
HIGHEST POINT
LOWEST POINT
PLOTS
SCALE

93.89 KM (58.34 MILES)

OCEAN, THE GREAT EMPIRE, SL

PEAK HERMES +7899 M

PORT OF EXCLUSIVITY 0 M

549

1:50000

## H.M. LNFT Land Registry

X110-221121

TITLE NUMBER

KINGDOM OF X BY SL

ISSUED 22 November 2021

SCALE **1/50000** 

Type W-XBYSL: Share of 0.5% of all X by SL sales and Satoshi's Lounge re-sales based on number of NFT Stories minted (rewarded in LTT); Automatic invite to X by SL; Mint 4 NFT Stories

X133

PLOT X298

PLOT X110

BOUNDARY: 5.00 KM