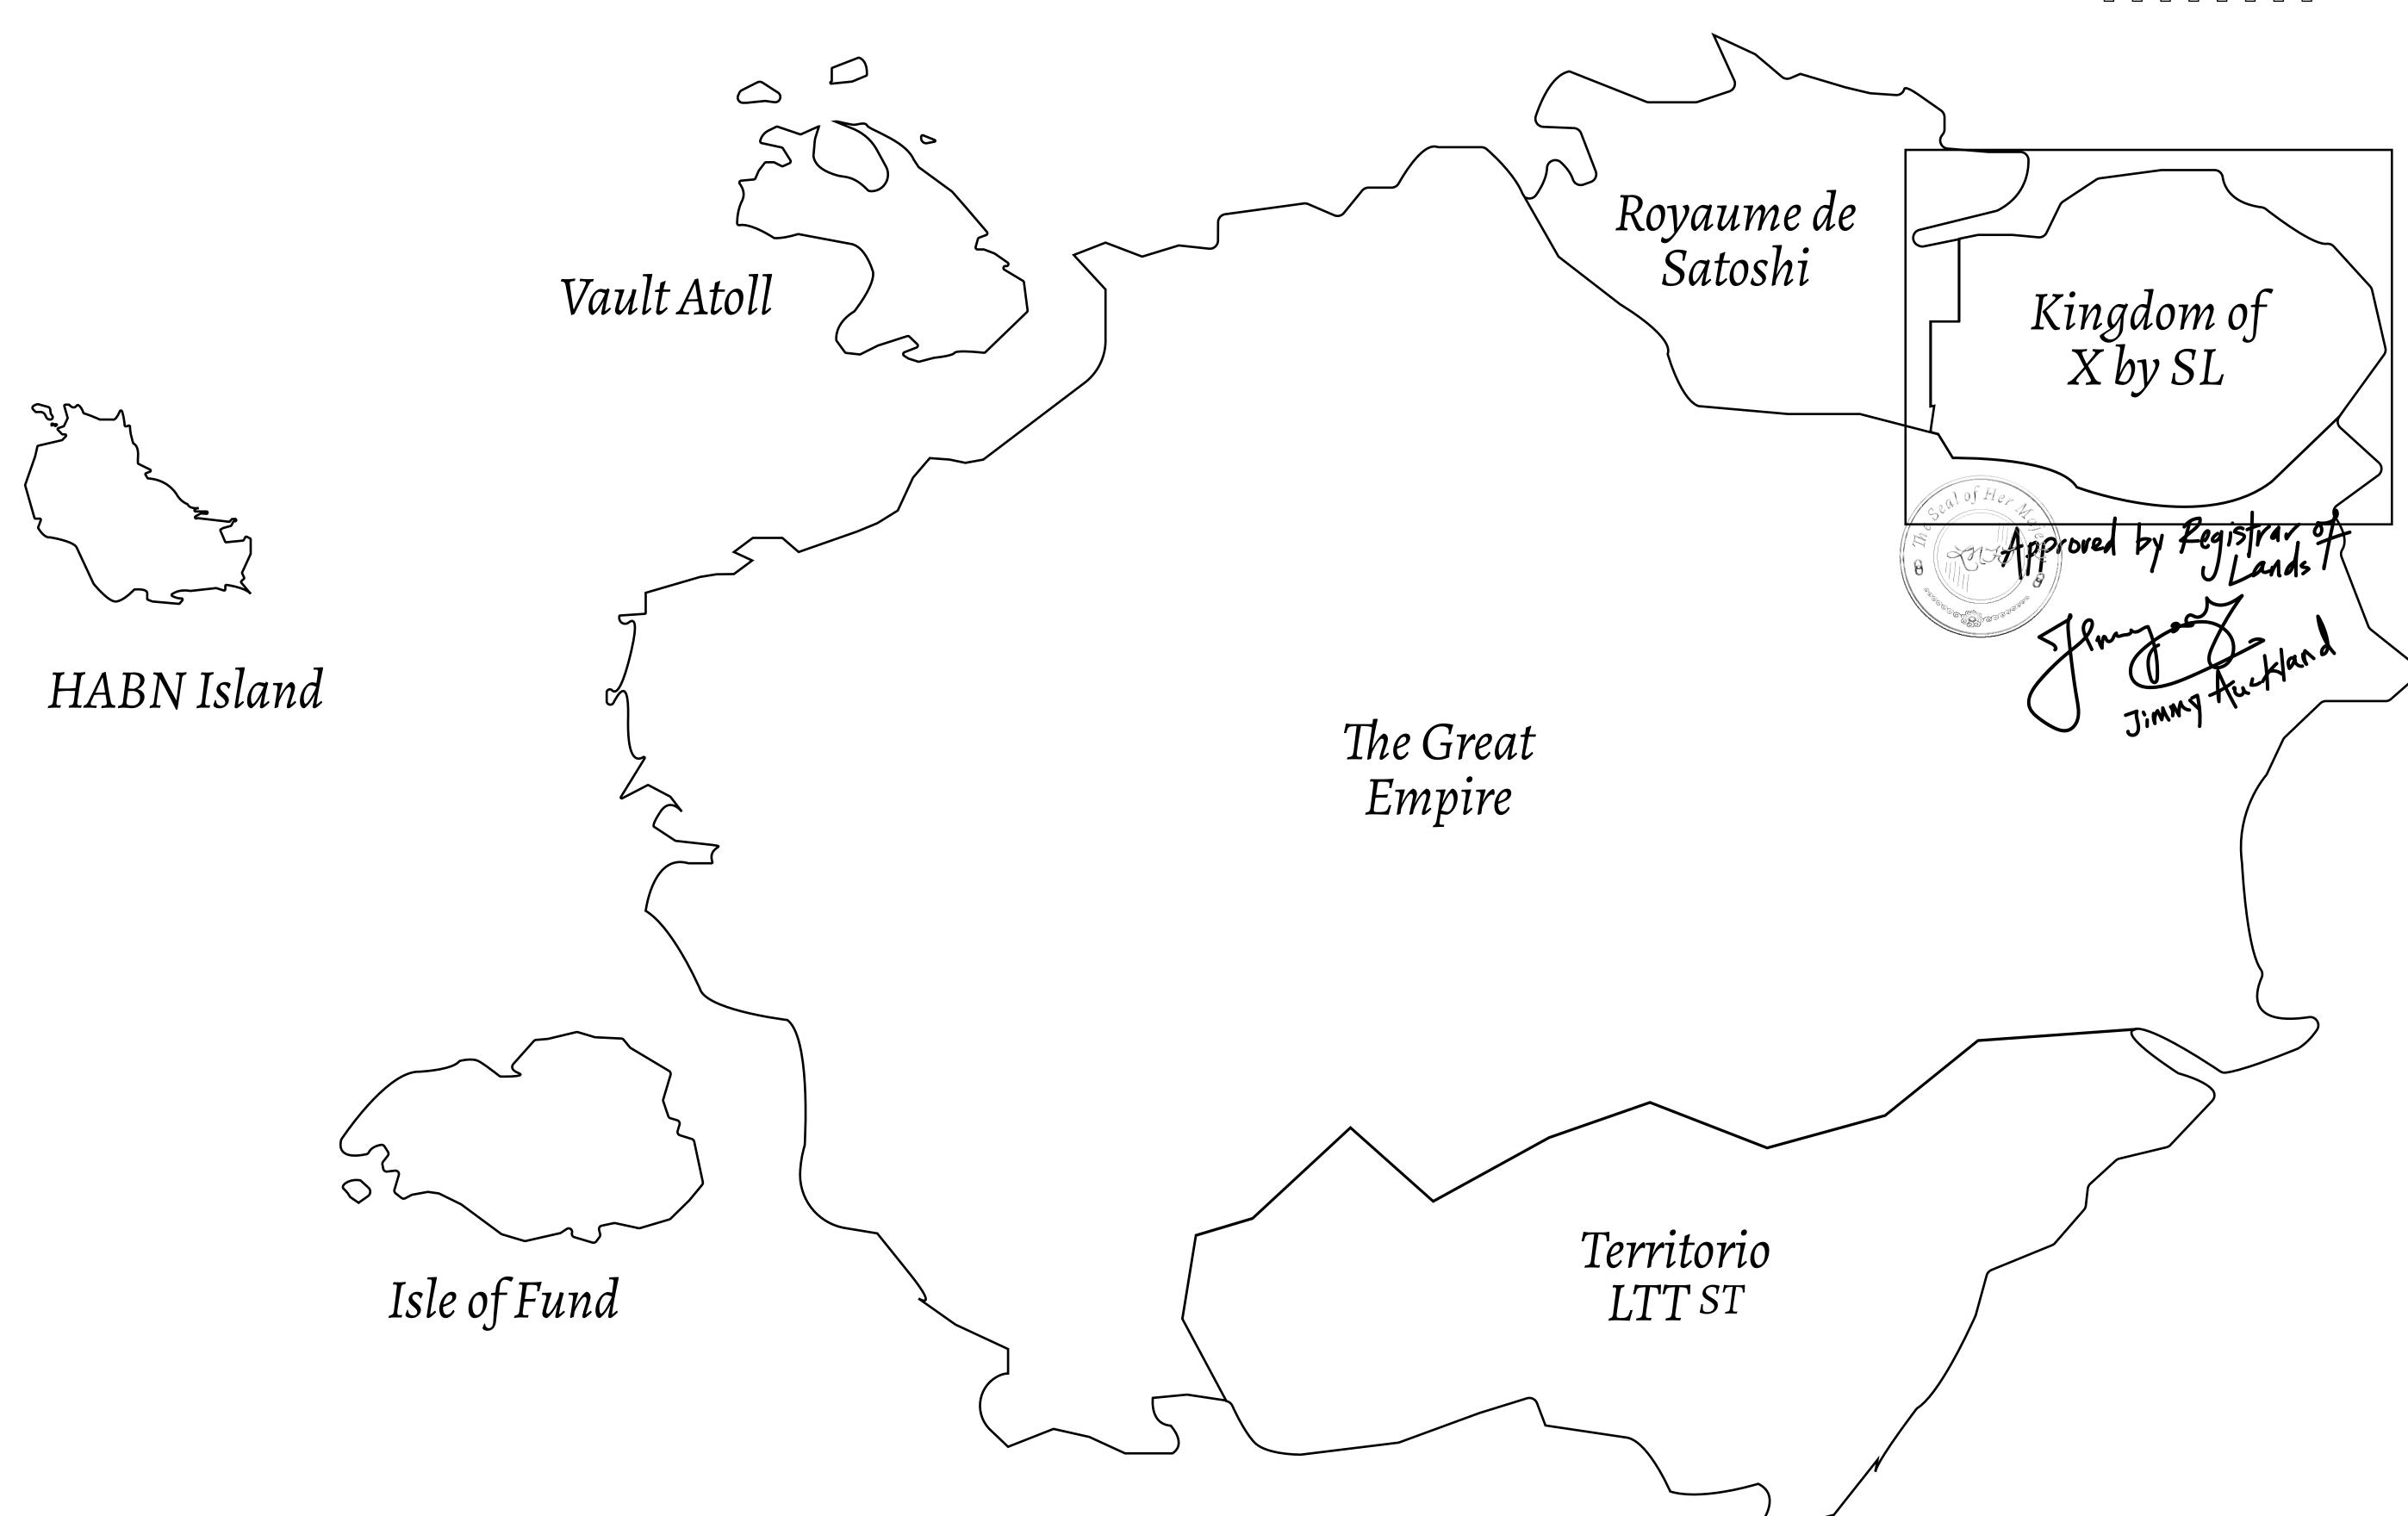

## GEOGRAPHY

COASTLINE
BORDERS
HIGHEST POINT
LOWEST POINT
PLOTS
SCALE

93.89 KM (58.34 MILES)

OCEAN, THE GREAT EMPIRE, SL

PEAK HERMES +7899 M

PORT OF EXCLUSIVITY 0 M

549

1:50000

## H.M. LNFT Land Registry

X108-221121

TITLE NUMBER

KINGDOM OF X BY SL

ISSUED 22 November 2021

SCALE **1/50000** 

Type W-XBYSL: Share of 0.5% of all X by SL sales and Satoshi's Lounge re-sales based on number of NFT Stories minted (rewarded in LTT); Automatic invite to X by SL; Mint 4 NFT Stories

PL()TX107

PLOTX108

BOUNDARY: 2.34 KM

X106