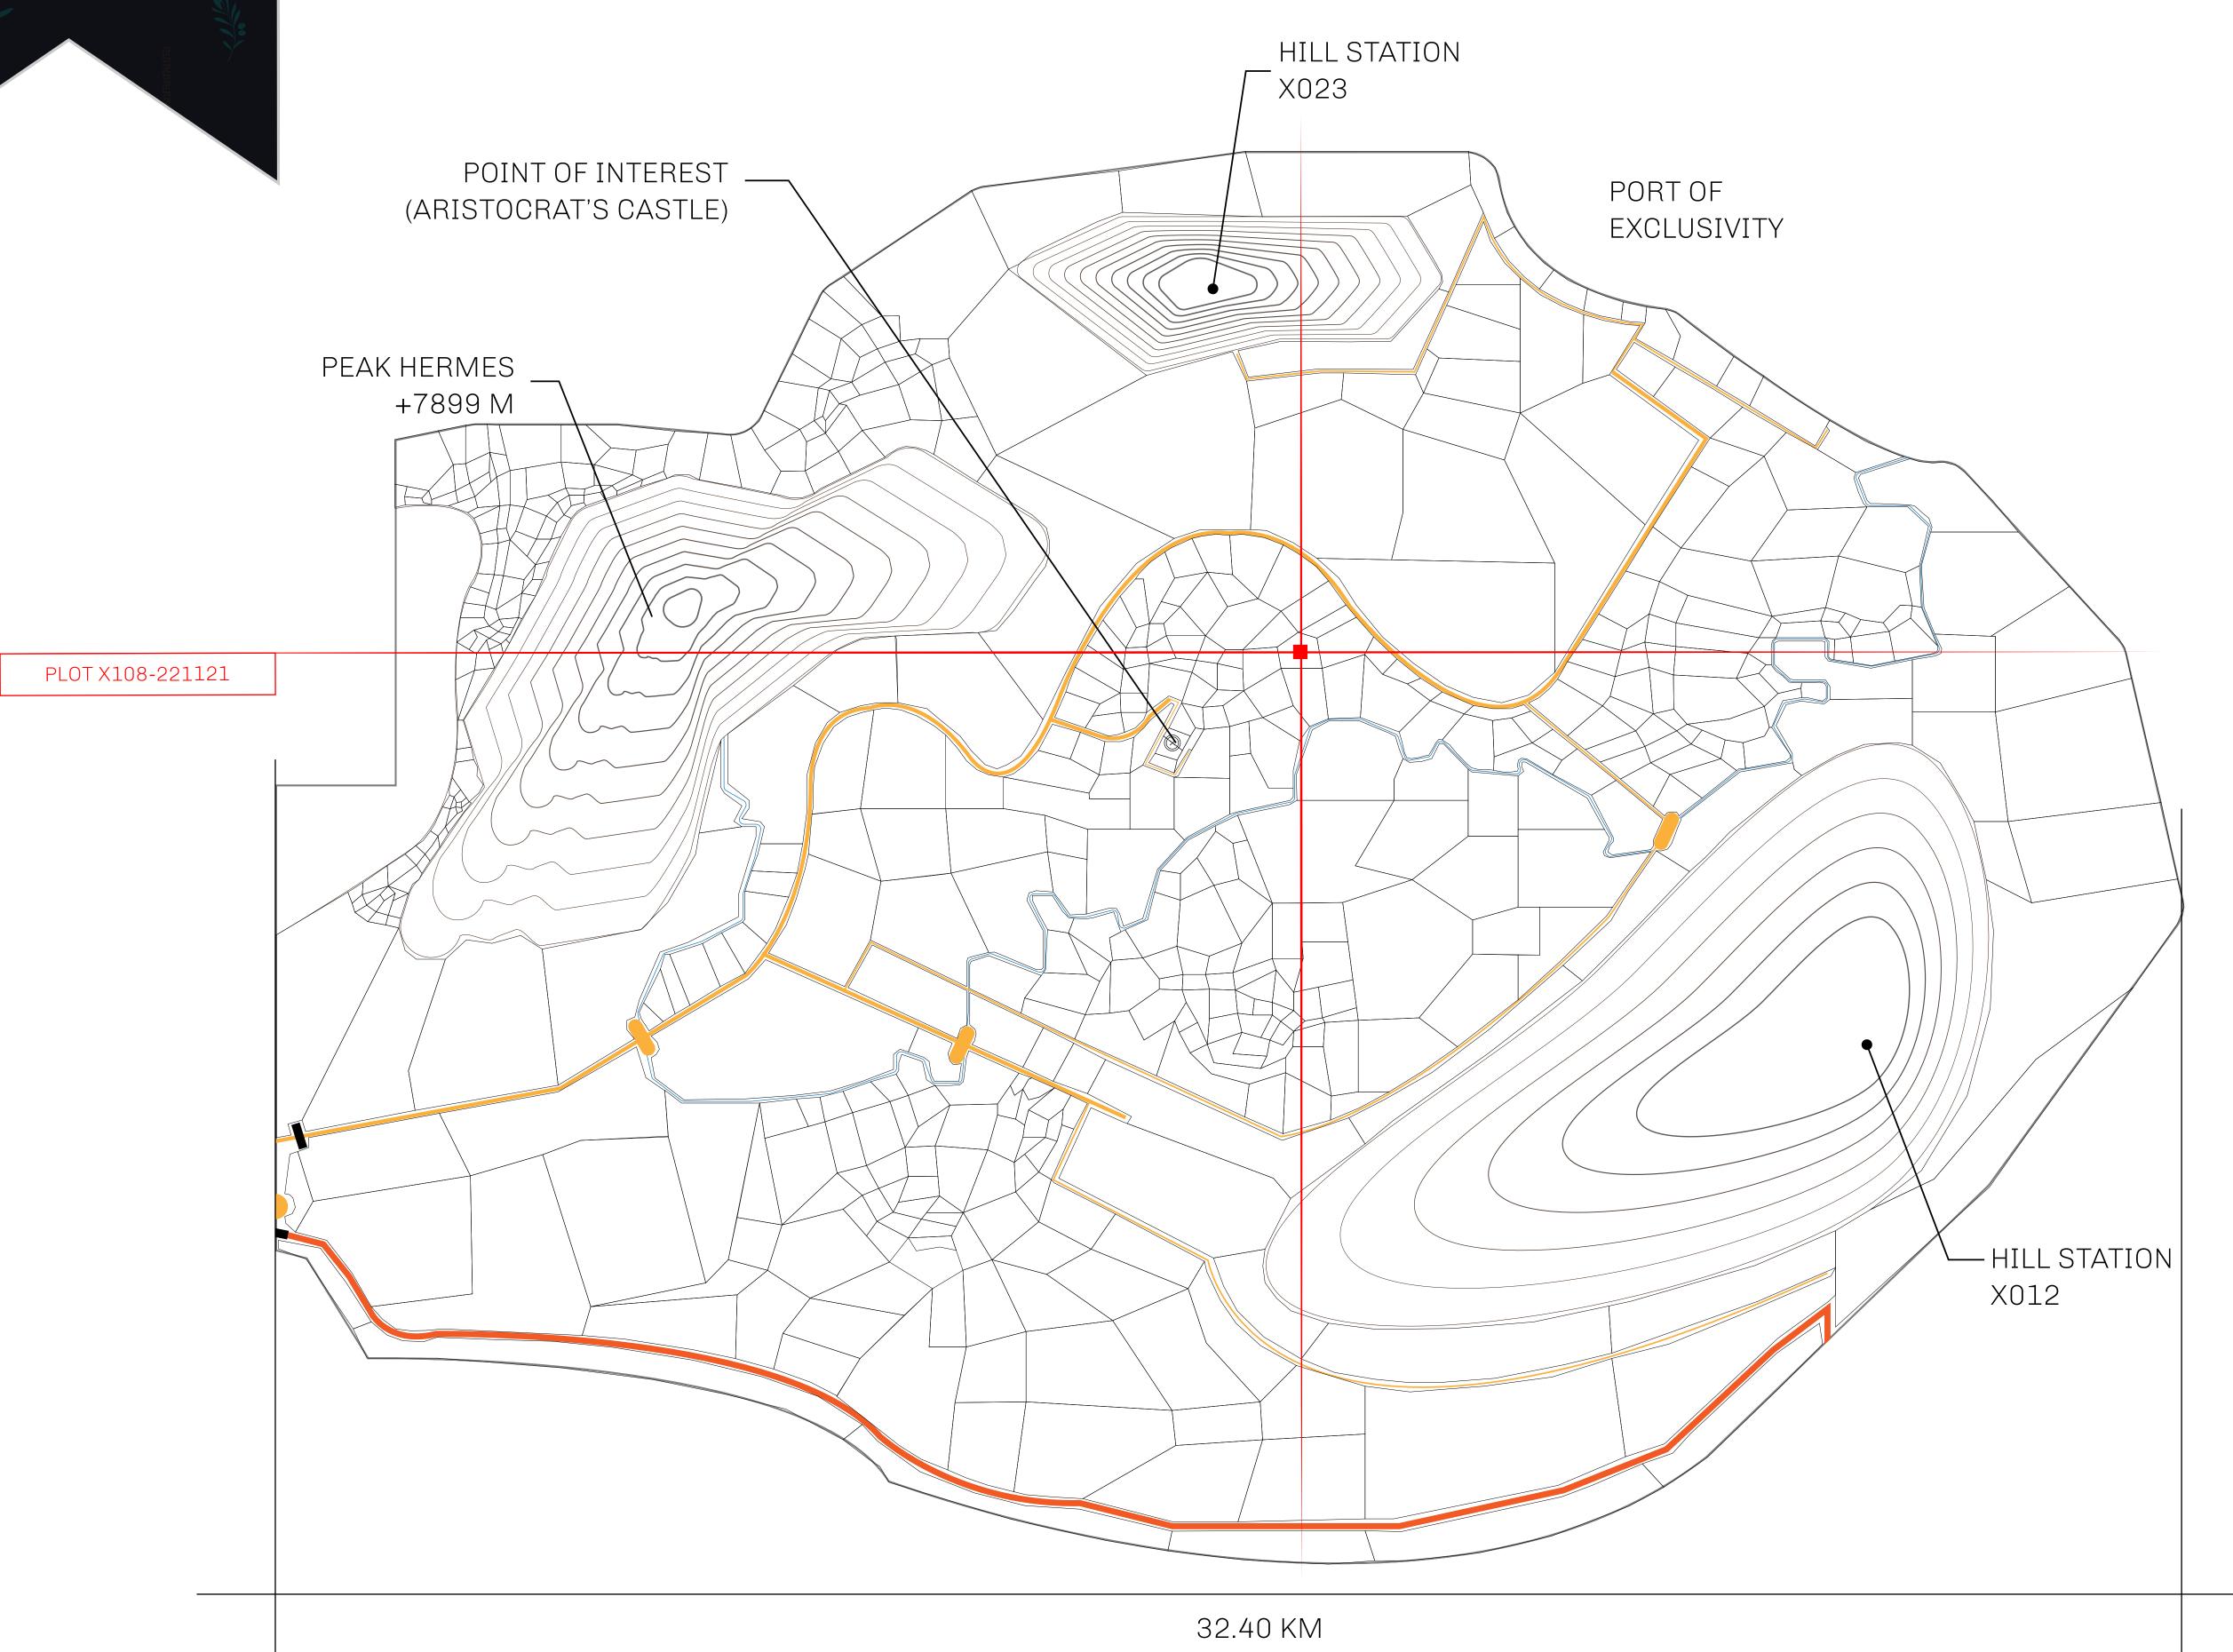

## GEOGRAPHY

COASTLINE
BORDERS
HIGHEST POINT
LOWEST POINT
PLOTS
SCALE

93.89 KM (58.34 MILES)

OCEAN, THE GREAT EMPIRE, SL

PEAK HERMES +7899 M

PORT OF EXCLUSIVITY 0 M

549

1:50000

## H.M. LNFT Land Registry

X108-221121

TITLE NUMBER

KINGDOM OF X BY SL

ISSUED 22 November 2021

SCALE **1/50000** 

Type W-XBYSL: Share of 0.5% of all X by SL sales and Satoshi's Lounge re-sales based on number of NFT Stories minted (rewarded in LTT); Automatic invite to X by SL; Mint 4 NFT Stories

PL()TX107

PLOTX108

BOUNDARY: 2.34 KM

X106