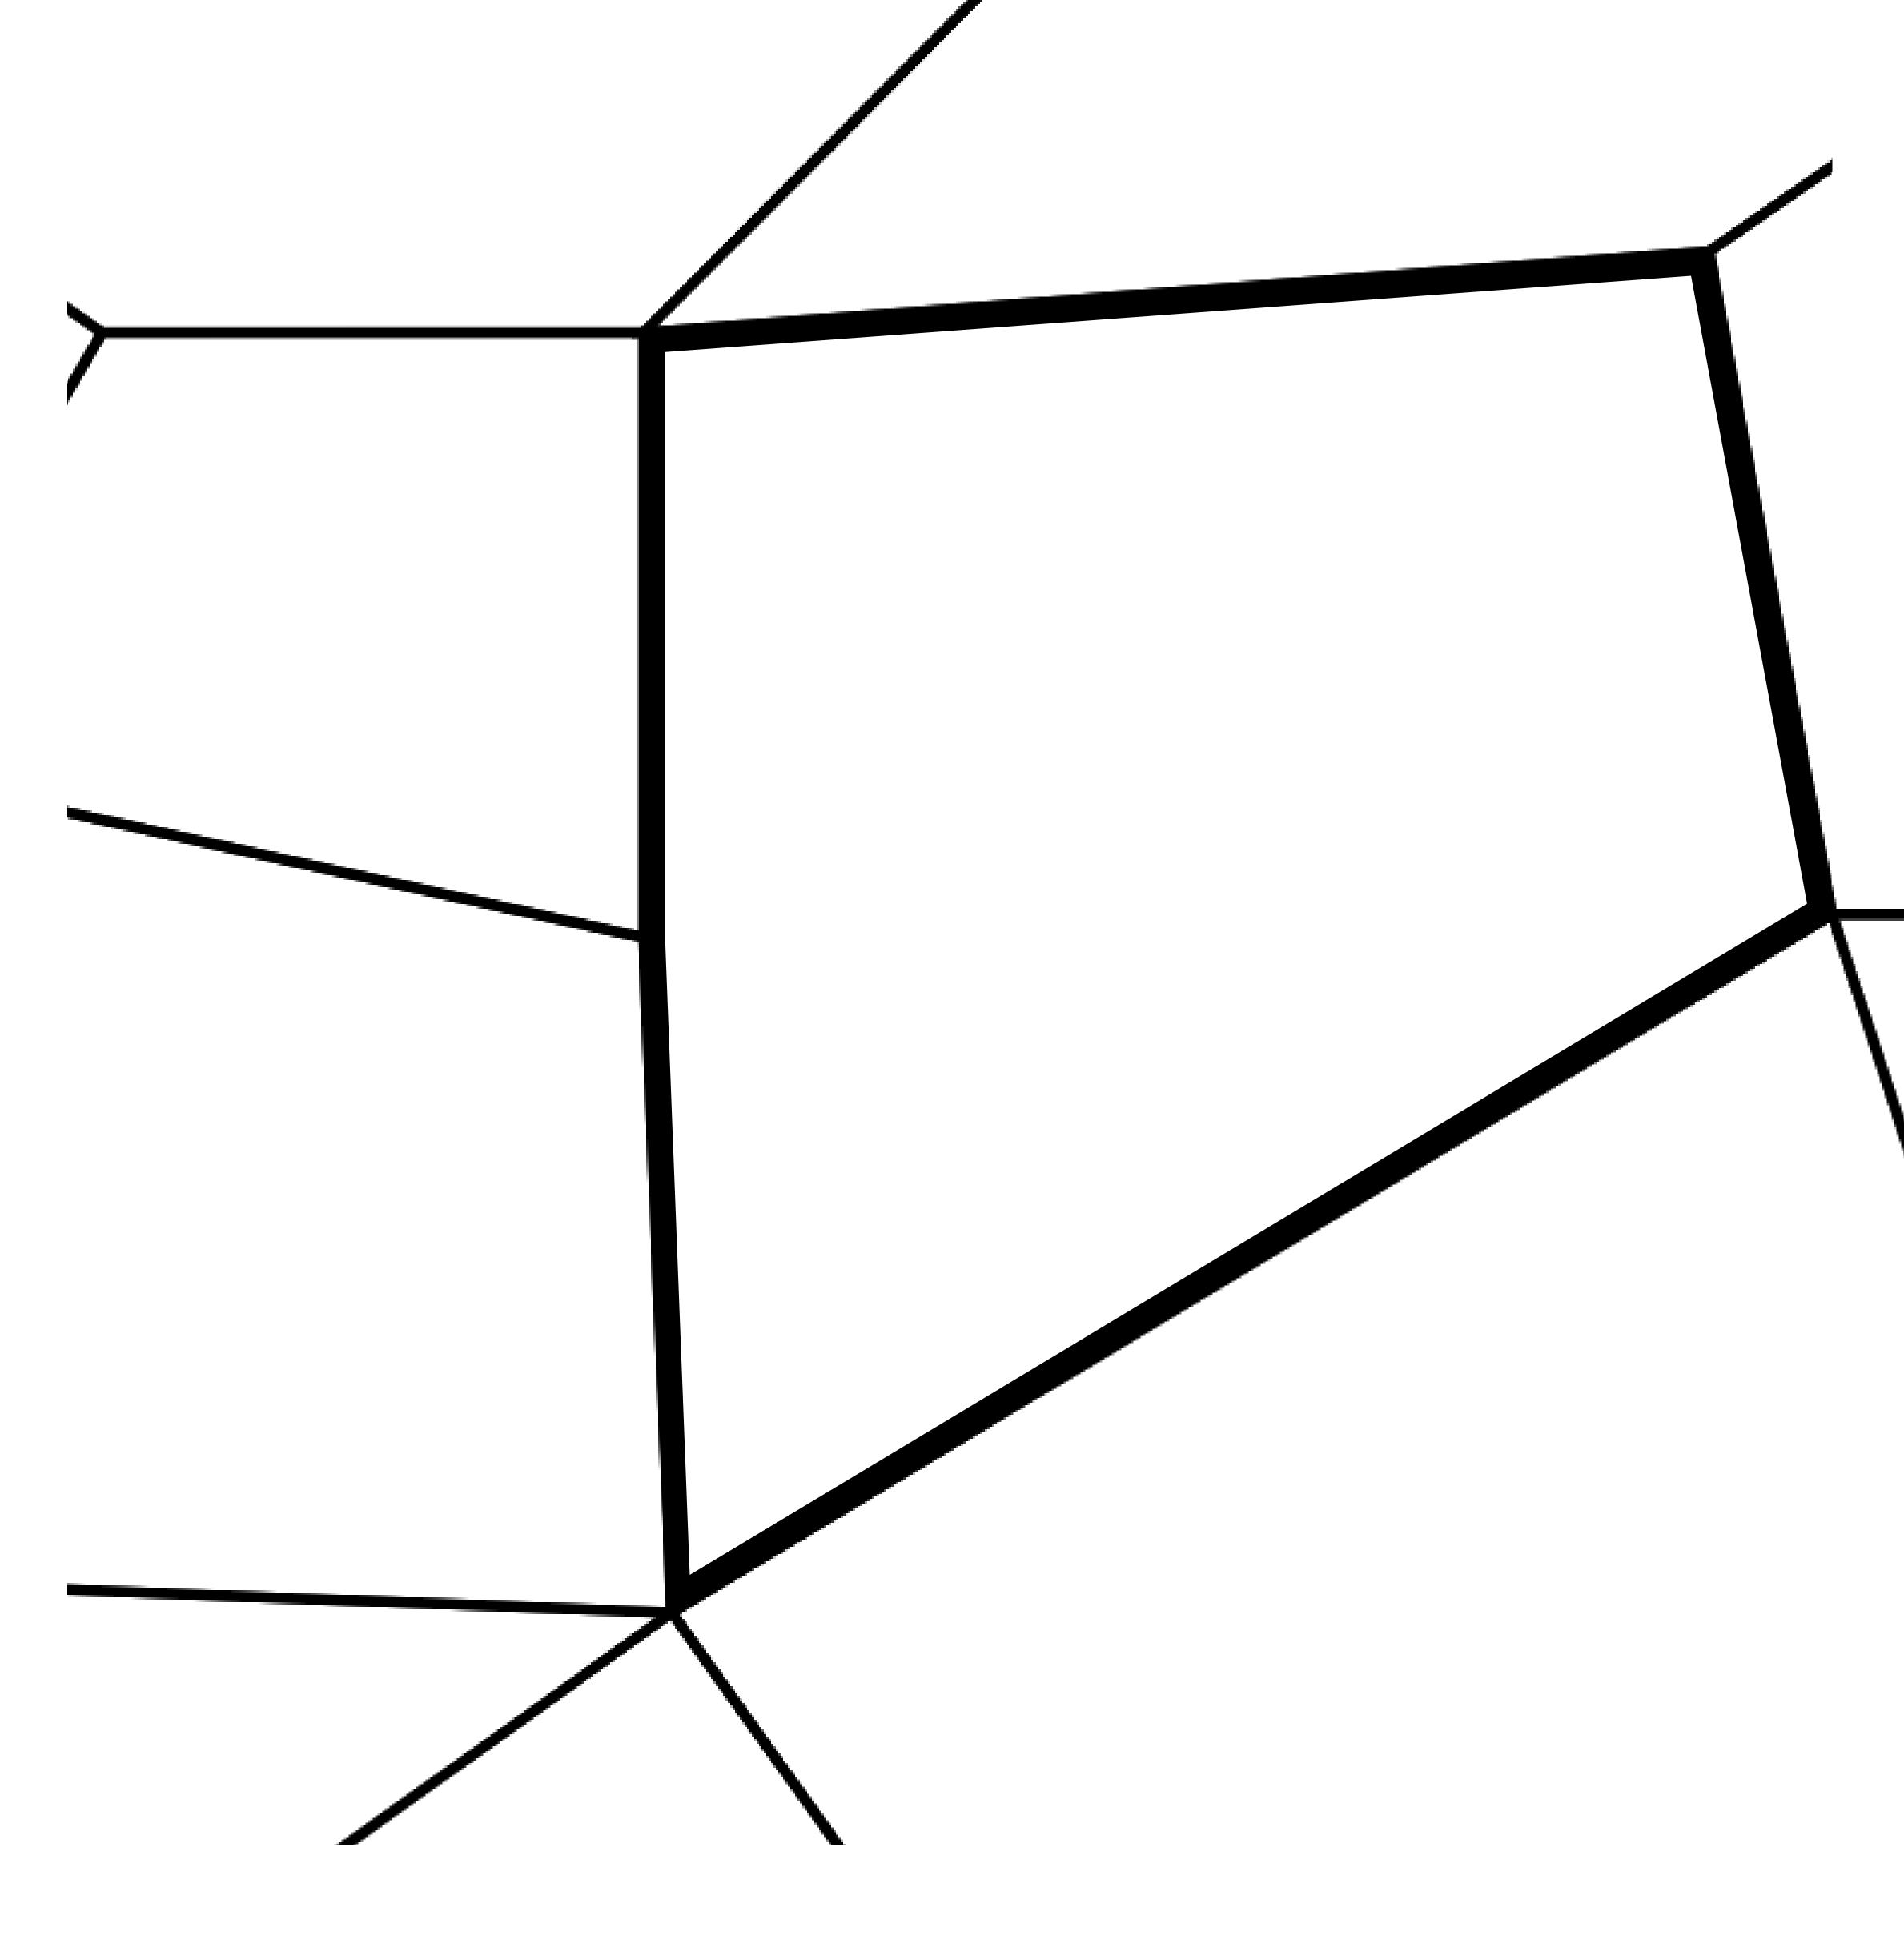

es 3% of its earnings to the Royaume De Satoshi. SCALE 1:50000 - HILL STATION X023 POINT OF INTEREST PORT OF (ARISTOCRAT'S CASTLE) EXCLUSIVITY +7899 M











### H.M. LNFT Land Registry

ADMINISTRATIVE AREA

OWNER ENTITLEMENT

KINGDOM O

Type W-XBYSL: Share of 0.5% of all X by SL sales and Satoshi's Lounge re-sales based on number of NFT Stories minted (rewarded in LTT); Automatic invite to X by SL; Mint 4 NFT Stories



| <b>y</b>   | TITLE NUMBER |                         |     |               |
|------------|--------------|-------------------------|-----|---------------|
|            | X106-221121  |                         |     |               |
| OF X BY SL | ISSUED       | <b>22 November 2021</b> | Jo. | SCALE 1/50000 |

## PLOT X106 Boundary: 2.38 km

## PLOT X105





## PL(



### OFFICIAL PERSPECTIVE SHEET FOR FILING

Indicate vantage point for each drawing. Copy and mark each sheet required prior to filing.

Guide - Vantage point should be indicated as shown in the diagram: