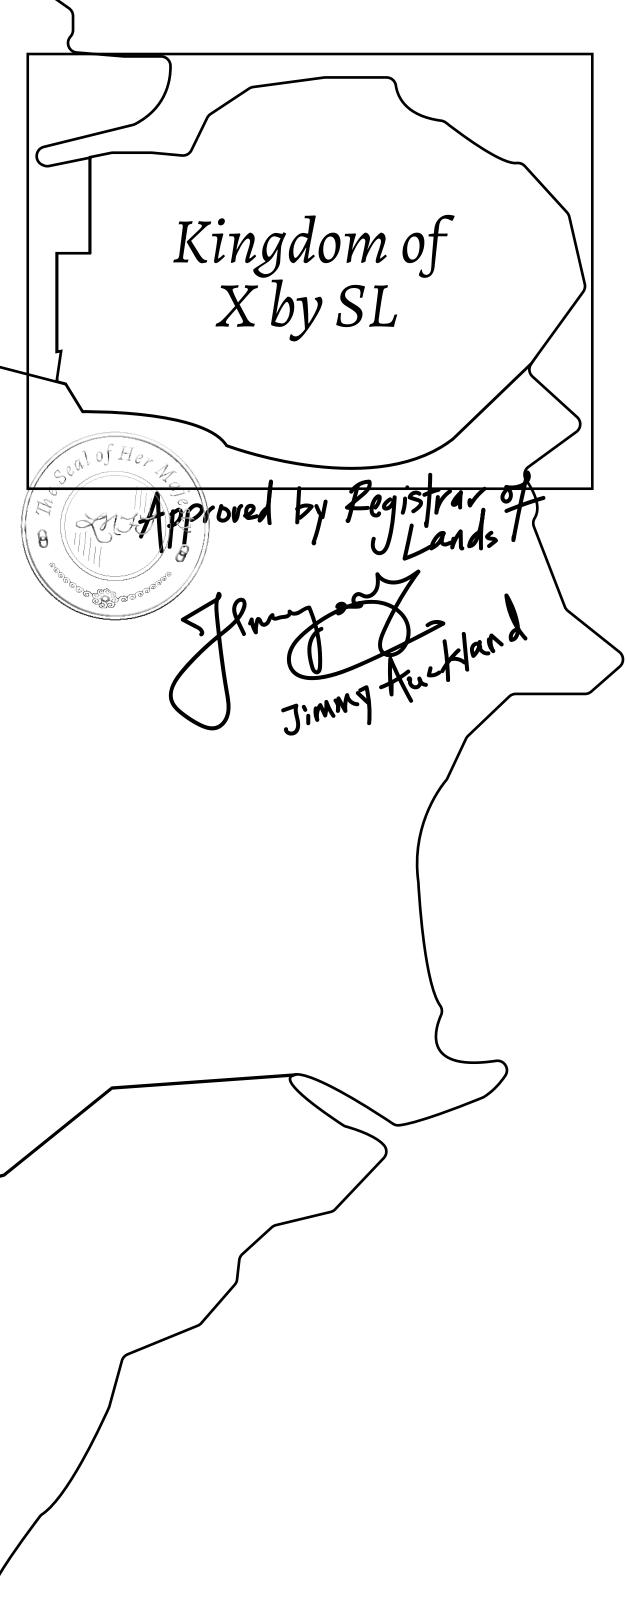

### H.M. LNFT Land Registry

ADMINISTRATIVE AREA

OWNER ENTITLEMENT

KINGDOM O

Type W-XBYSL: Share of 0.5% of all X by SL sales and Satoshi's Lounge re-sales based on number of NFT Stories minted (rewarded in LTT); Automatic invite to X by SL; Mint 4 NFT Stories

| <b>y</b>   | TITLE NUMBER |                         |     |               |
|------------|--------------|-------------------------|-----|---------------|
|            | X106-221121  |                         |     |               |
| OF X BY SL | ISSUED       | <b>22 November 2021</b> | Jo. | SCALE 1/50000 |