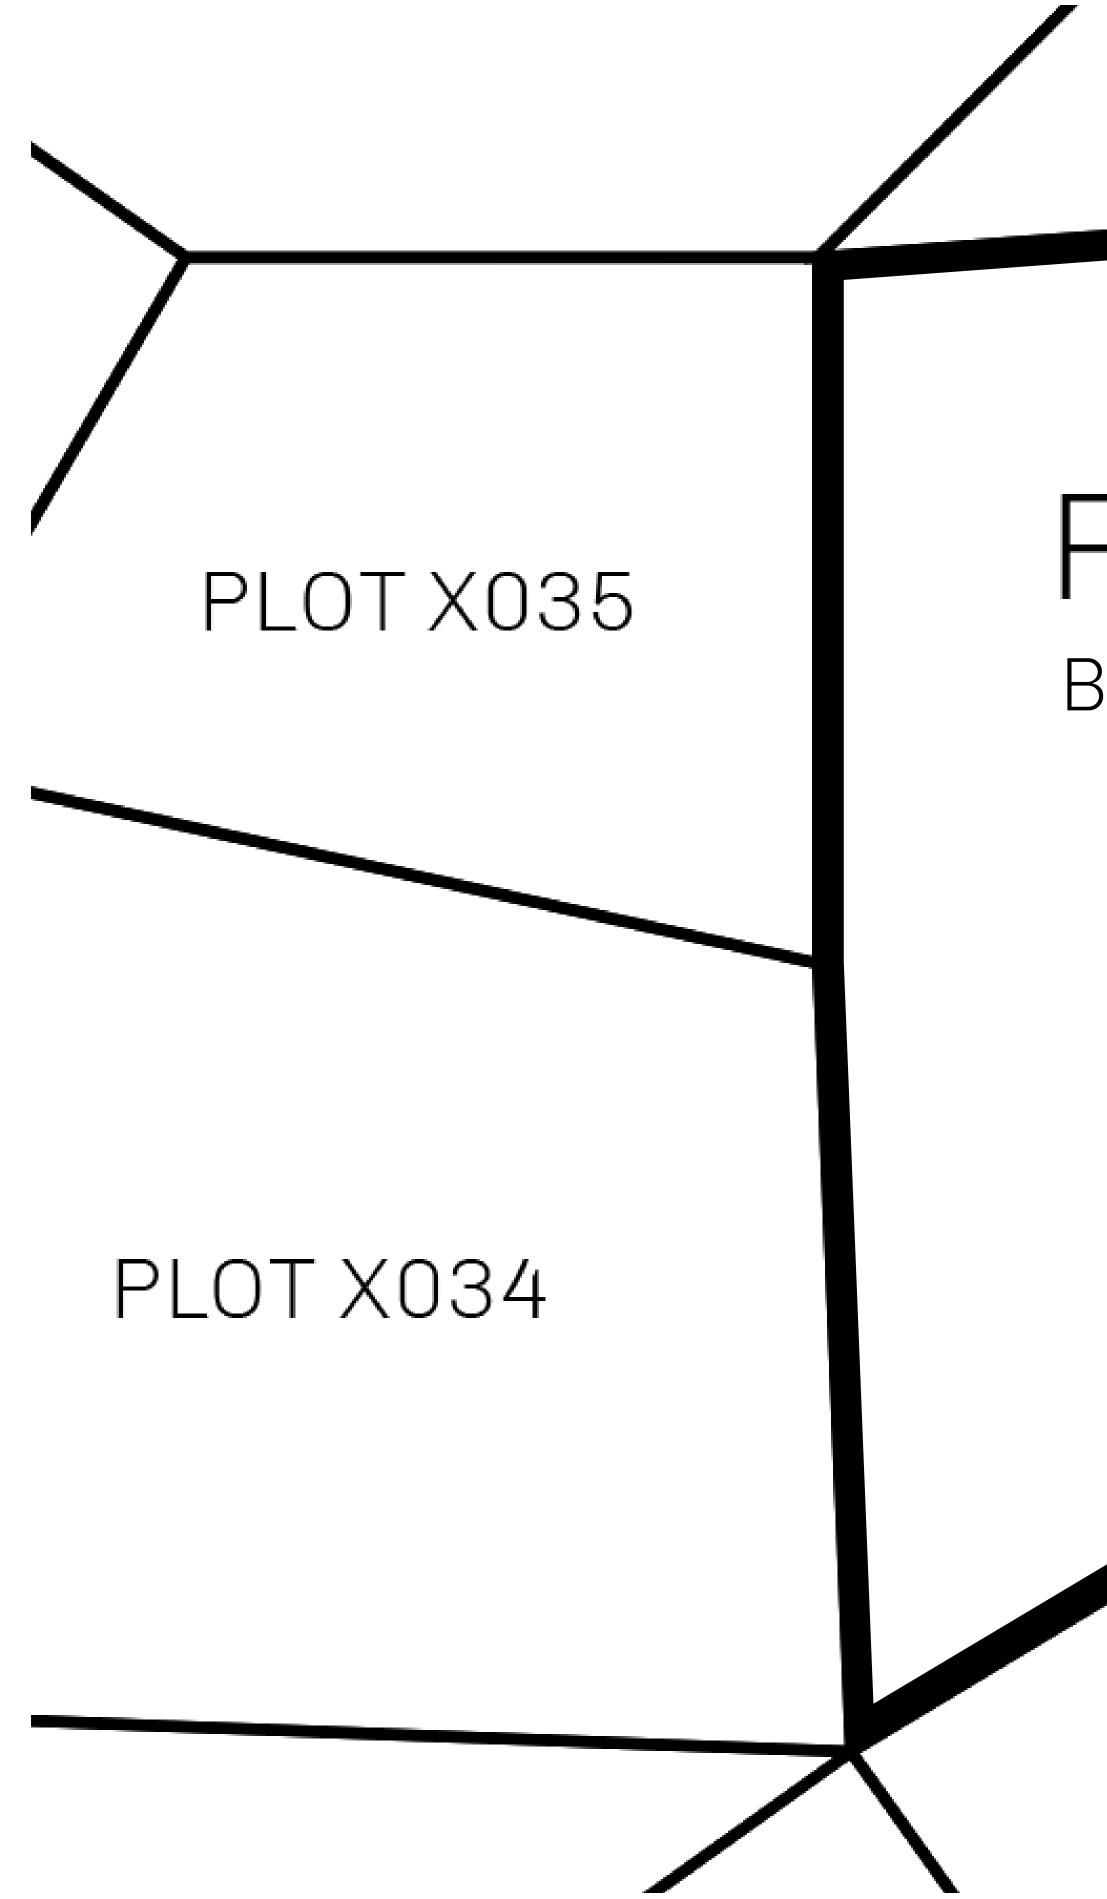

igh value auctions at galas and special events. The BORDERS OCEAN, THE GREAT EMPIRE, SL aristocrats donate 7% of their earnings to the Stakers, a special HIGHEST POINT PEAK HERMES +7899 M group of people, from the Great Empire. Ever since the marriage LOWEST POINT PORT OF EXCLUSIVITY 0 M of the Sultan's daughter and the prince of X by SL, the Kingdom PLOTS 549 also donates 3% of its earnings to the Royaume De Satoshi. SCALE 1:50000 - HILL STATION X023 POINT OF INTEREST PORT OF (ARISTOCRAT'S CASTLE) EXCLUSIVITY +7899 M











### H.M. LNFT Land Registry

ADMINISTRATIVE AREA

OWNER ENTITLEMENT

KINGDOM O

Type W-XBYSL: Share of 0.5% of all X by SL sales and Satoshi's Lounge re-sales based on number of NFT Stories minted (rewarded in LTT); Automatic invite to X by SL; Mint 4 NFT Stories



| <b>y</b>   | TITLE NUMBER |                         |     |               |
|------------|--------------|-------------------------|-----|---------------|
|            | X106-221121  |                         |     |               |
| OF X BY SL | ISSUED       | <b>22 November 2021</b> | Jo. | SCALE 1/50000 |

## PLOT X106 Boundary: 2.38 km

## PLOT X105





## PL(



### OFFICIAL PERSPECTIVE SHEET FOR FILING

Indicate vantage point for each drawing. Copy and mark each sheet required prior to filing.

Guide - Vantage point should be indicated as shown in the diagram: