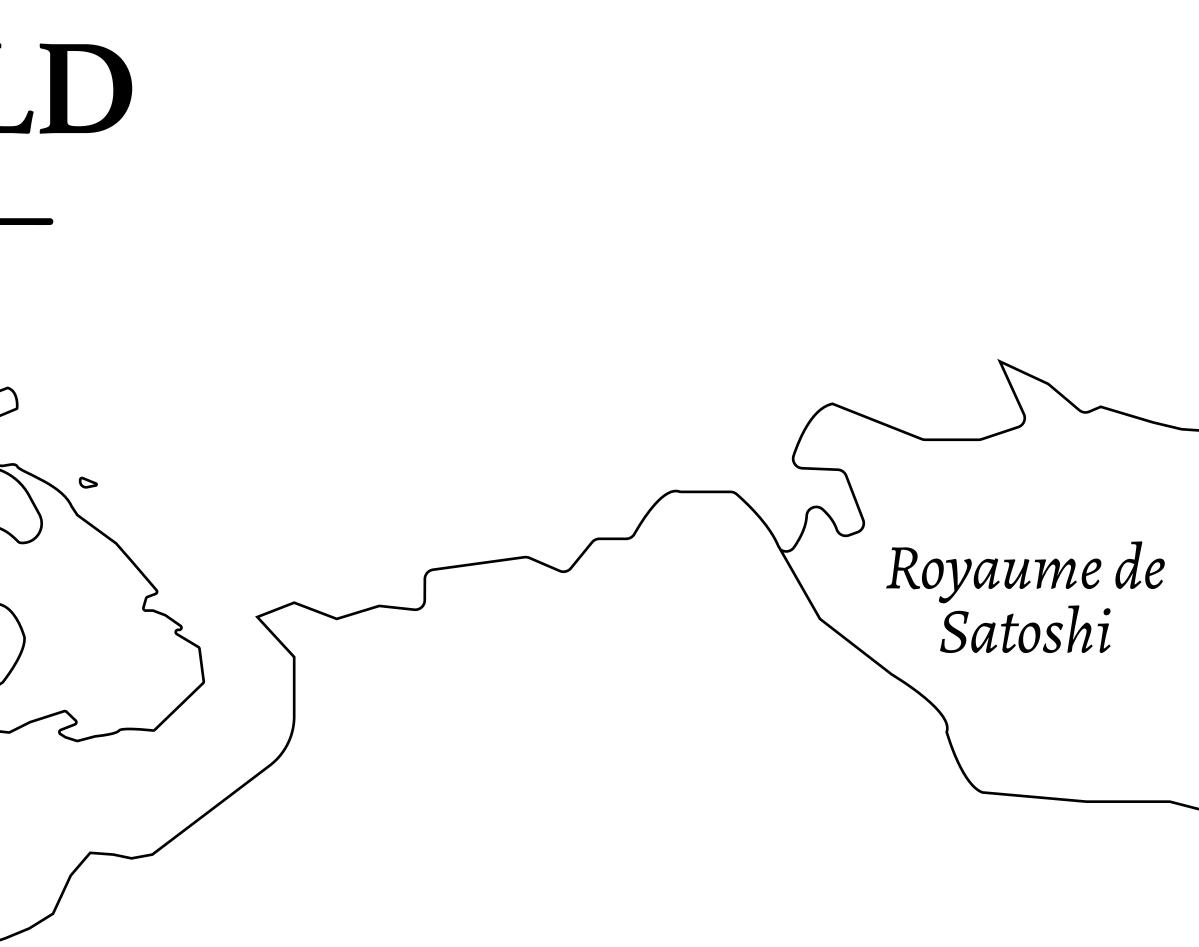

# LOOT NFT WORLD

HABN Island

 $\bigcirc$ 

Vault Atoll

Isle of Fund

The Great Empire

THE ARISTOCRATS GEOGRAPHY The richest state in Loot NFT World. Special tablets are used to COASTLINE 93.89 KM (58.34 MILES) conduct high value auctions at galas and special events. The BORDERS OCEAN, THE GREAT EMPIRE, SL aristocrats donate 7% of their earnings to the Stakers, a special HIGHEST POINT PEAK HERMES +7899 M group of people, from the Great Empire. Ever since the marriage LOWEST POINT PORT OF EXCLUSIVITY 0 M of the Sultan's daughter and the prince of X by SL, the Kingdom PLOTS 549 also donates 3% of its earnings to the Royaume De Satoshi. SCALE 1:50000 - HILL STATION X023 POINT OF INTEREST PORT OF (ARISTOCRAT'S CASTLE) EXCLUSIVITY +7899 M