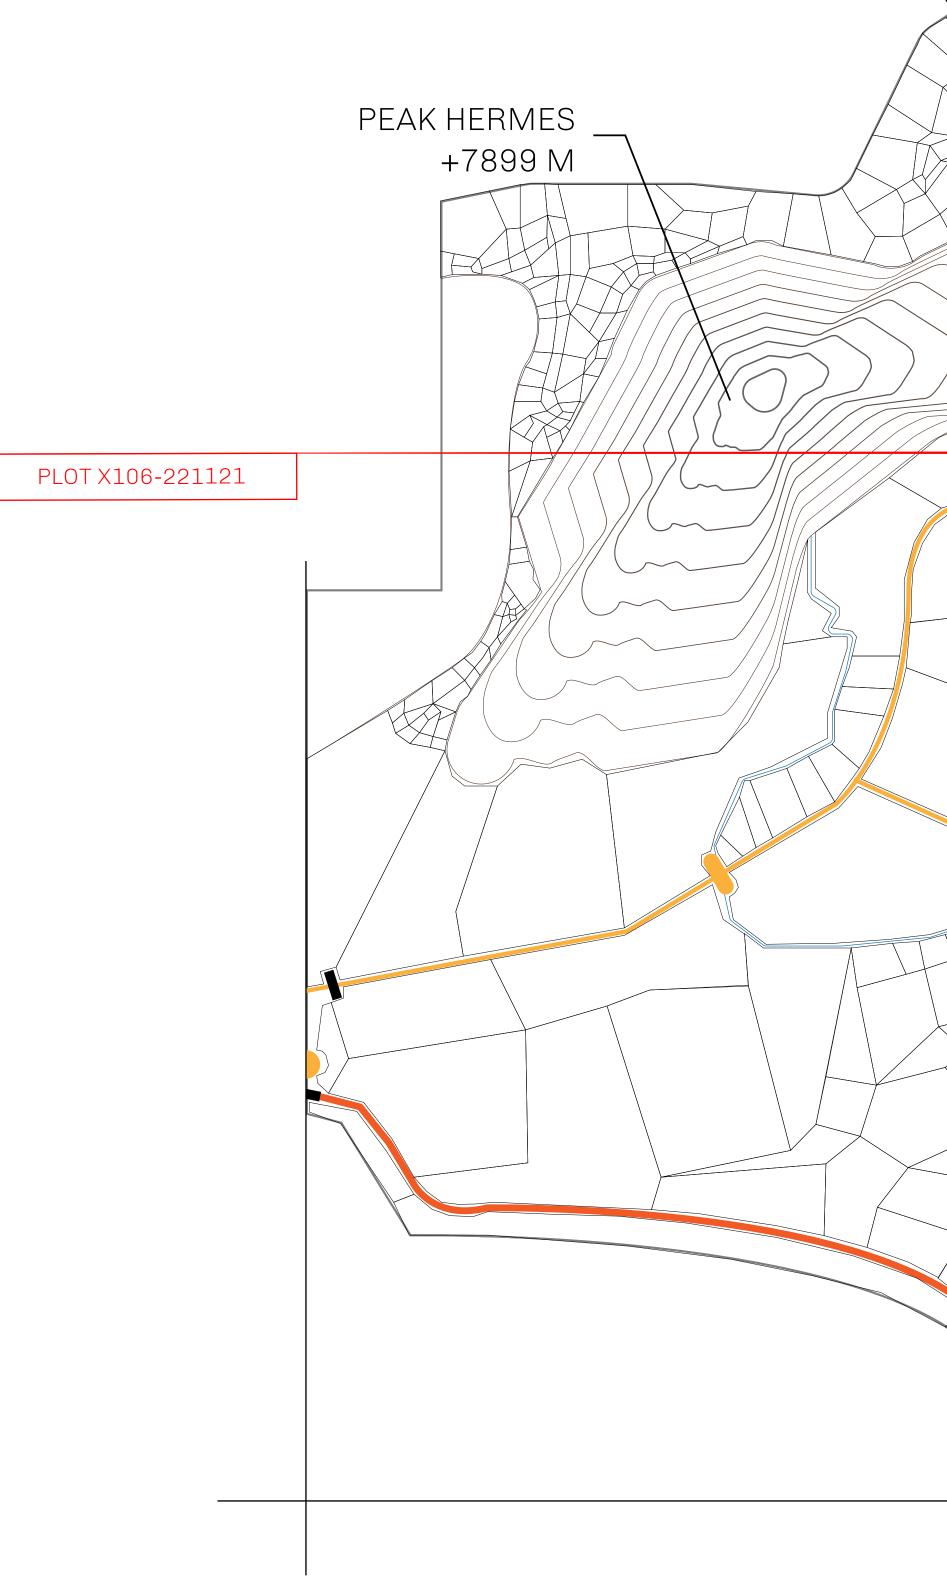

# LOOT NFT WORLD

HABN Island

 $\bigcirc$ 

Vault Atoll

Isle of Fund

The Great Empire

THE ARISTOCRATS GEOGRAPHY The richest state in Loot NFT World. Special tablets are used to COASTLINE 93.89 KM (58.34 MILES) conduct high value auctions at galas and special events. The BORDERS OCEAN, THE GREAT EMPIRE, SL aristocrats donate 7% of their earnings to the Stakers, a special HIGHEST POINT PEAK HERMES +7899 M group of people, from the Great Empire. Ever since the marriage LOWEST POINT PORT OF EXCLUSIVITY 0 M of the Sultan's daughter and the prince of X by SL, the Kingdom PLOTS 549 also donates 3% of its earnings to the Royaume De Satoshi. SCALE 1:50000 - HILL STATION X023 POINT OF INTEREST PORT OF (ARISTOCRAT'S CASTLE) EXCLUSIVITY +7899 M

| <b>y</b>   | TITLE NUMBER |                         |     |               |
|------------|--------------|-------------------------|-----|---------------|
|            | X106-221121  |                         |     |               |
| OF X BY SL | ISSUED       | <b>22 November 2021</b> | Jo. | SCALE 1/50000 |

## PLOT X106 Boundary: 2.38 km