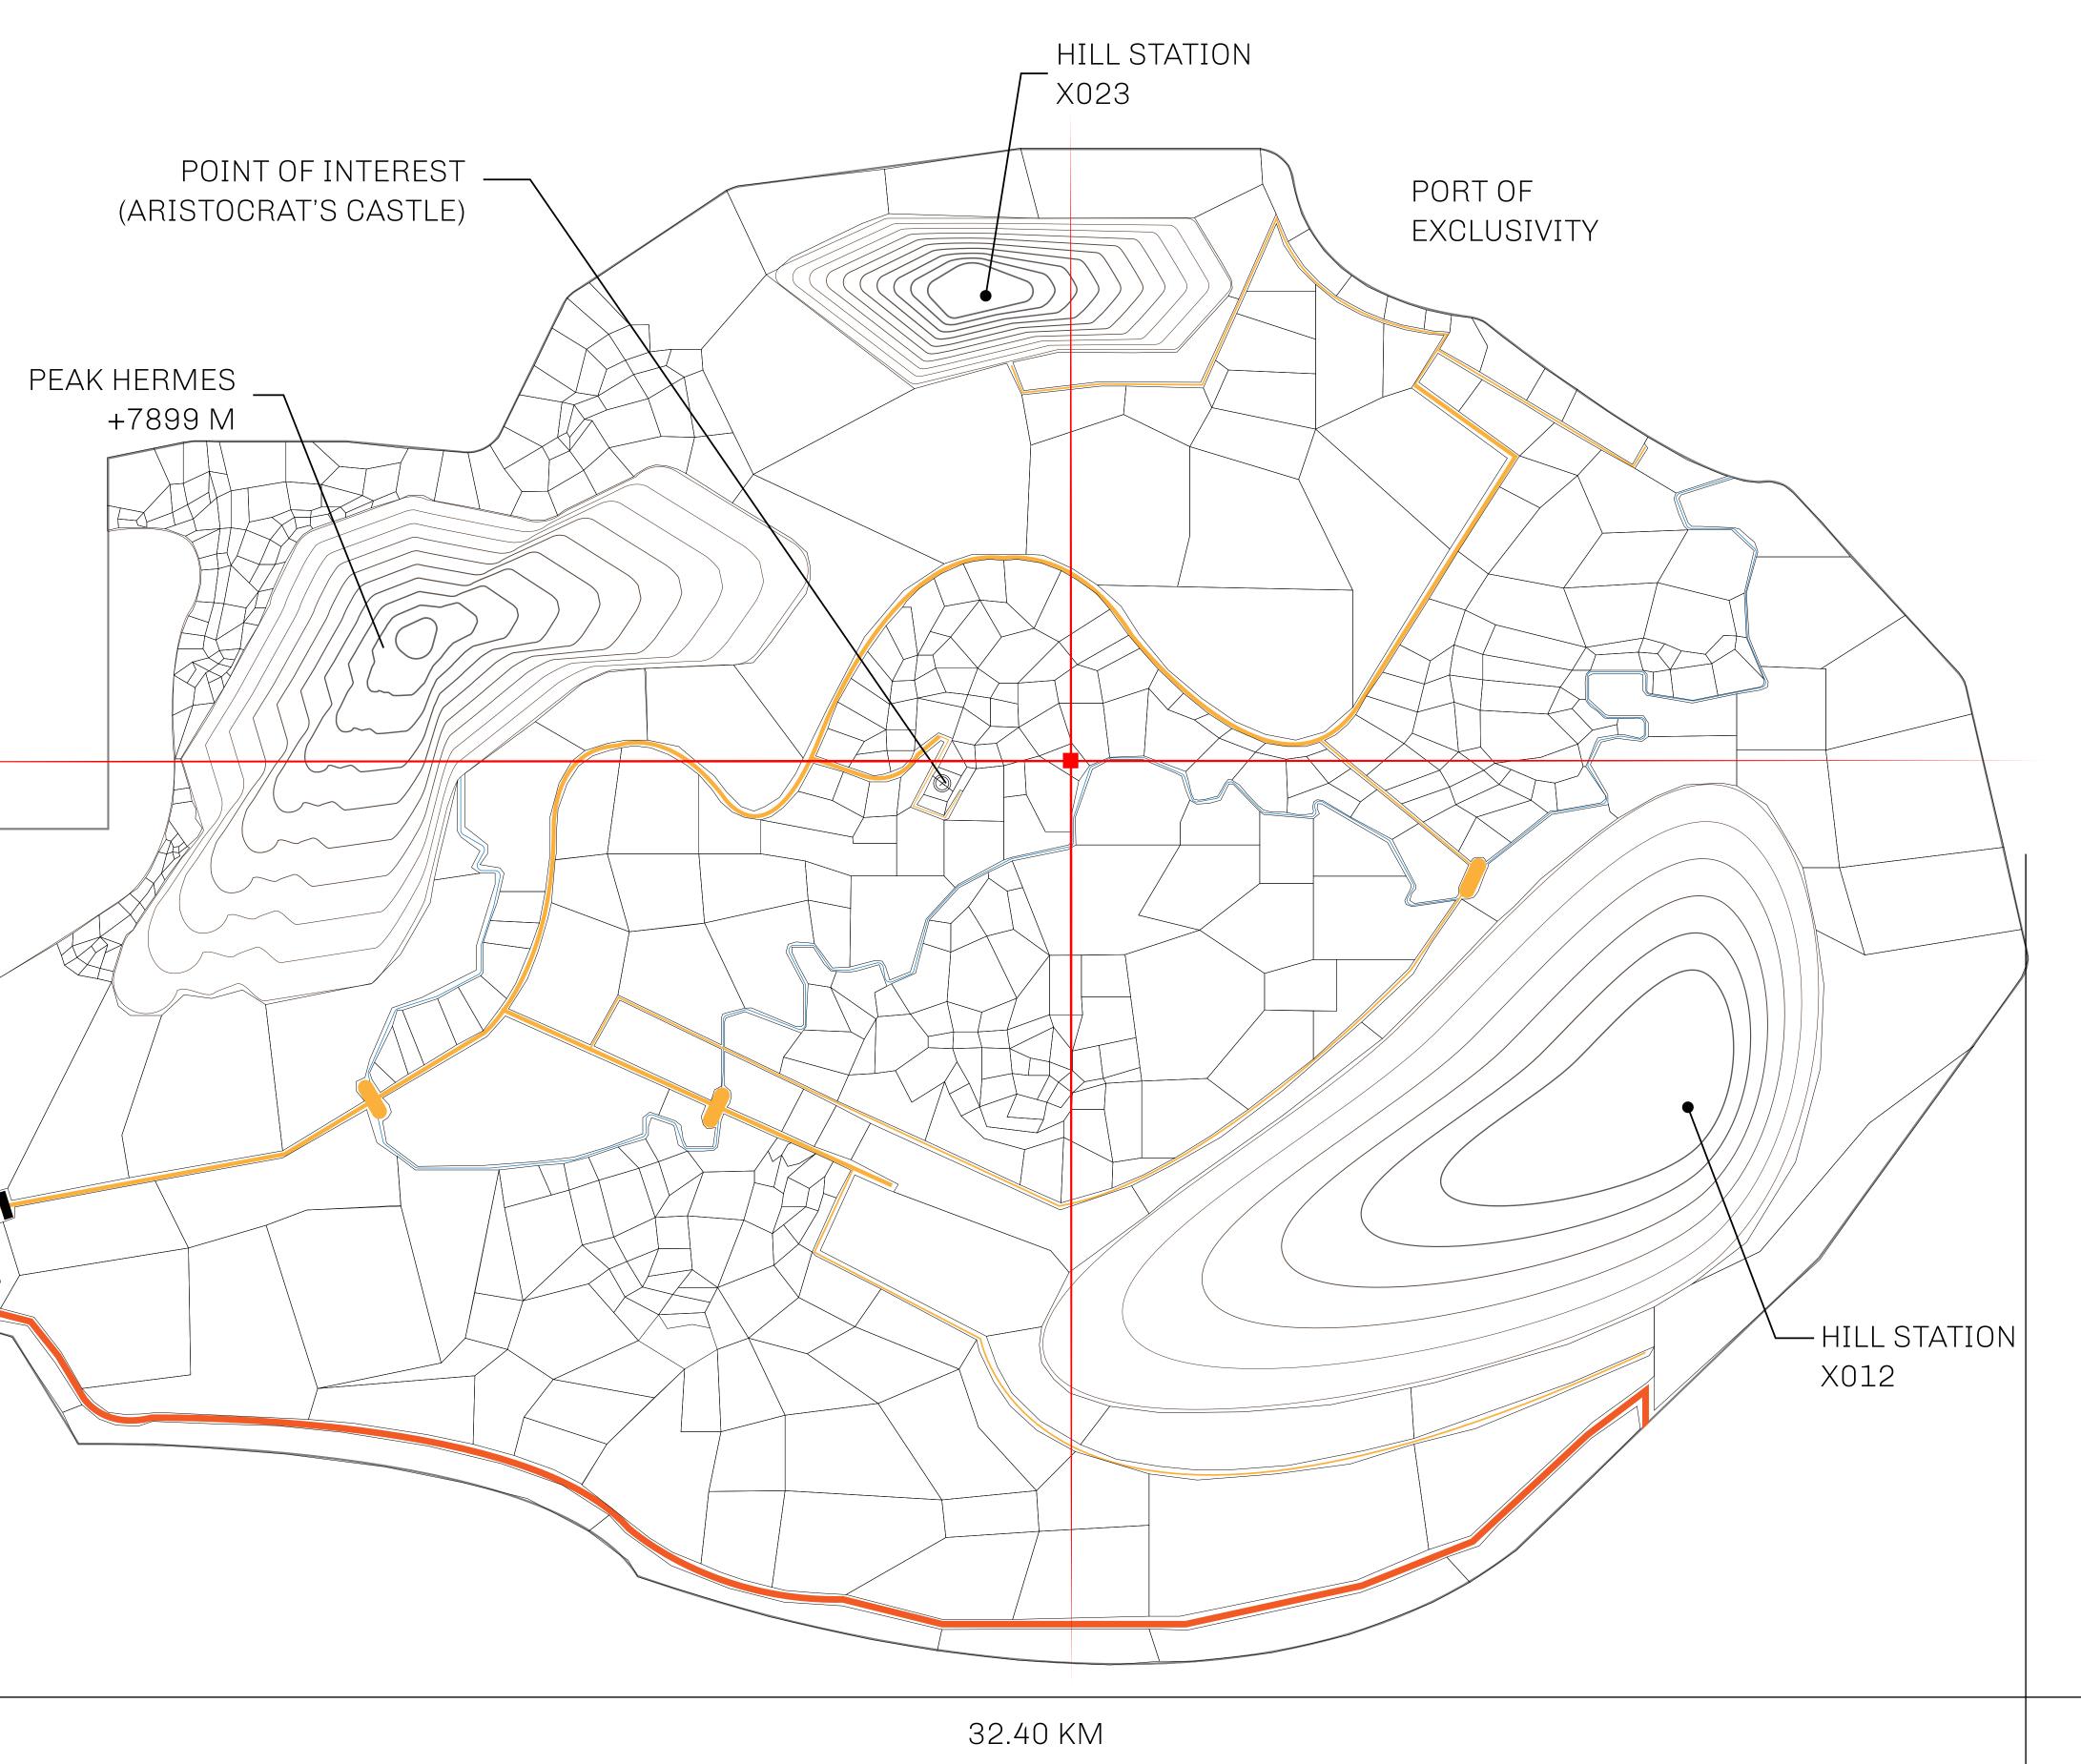

## GEOGRAPHY

COASTLINE
BORDERS
HIGHEST POINT
LOWEST POINT
PLOTS
SCALE

93.89 KM (58.34 MILES)

OCEAN, THE GREAT EMPIRE, SL

PEAK HERMES +7899 M

PORT OF EXCLUSIVITY 0 M

549

1:50000