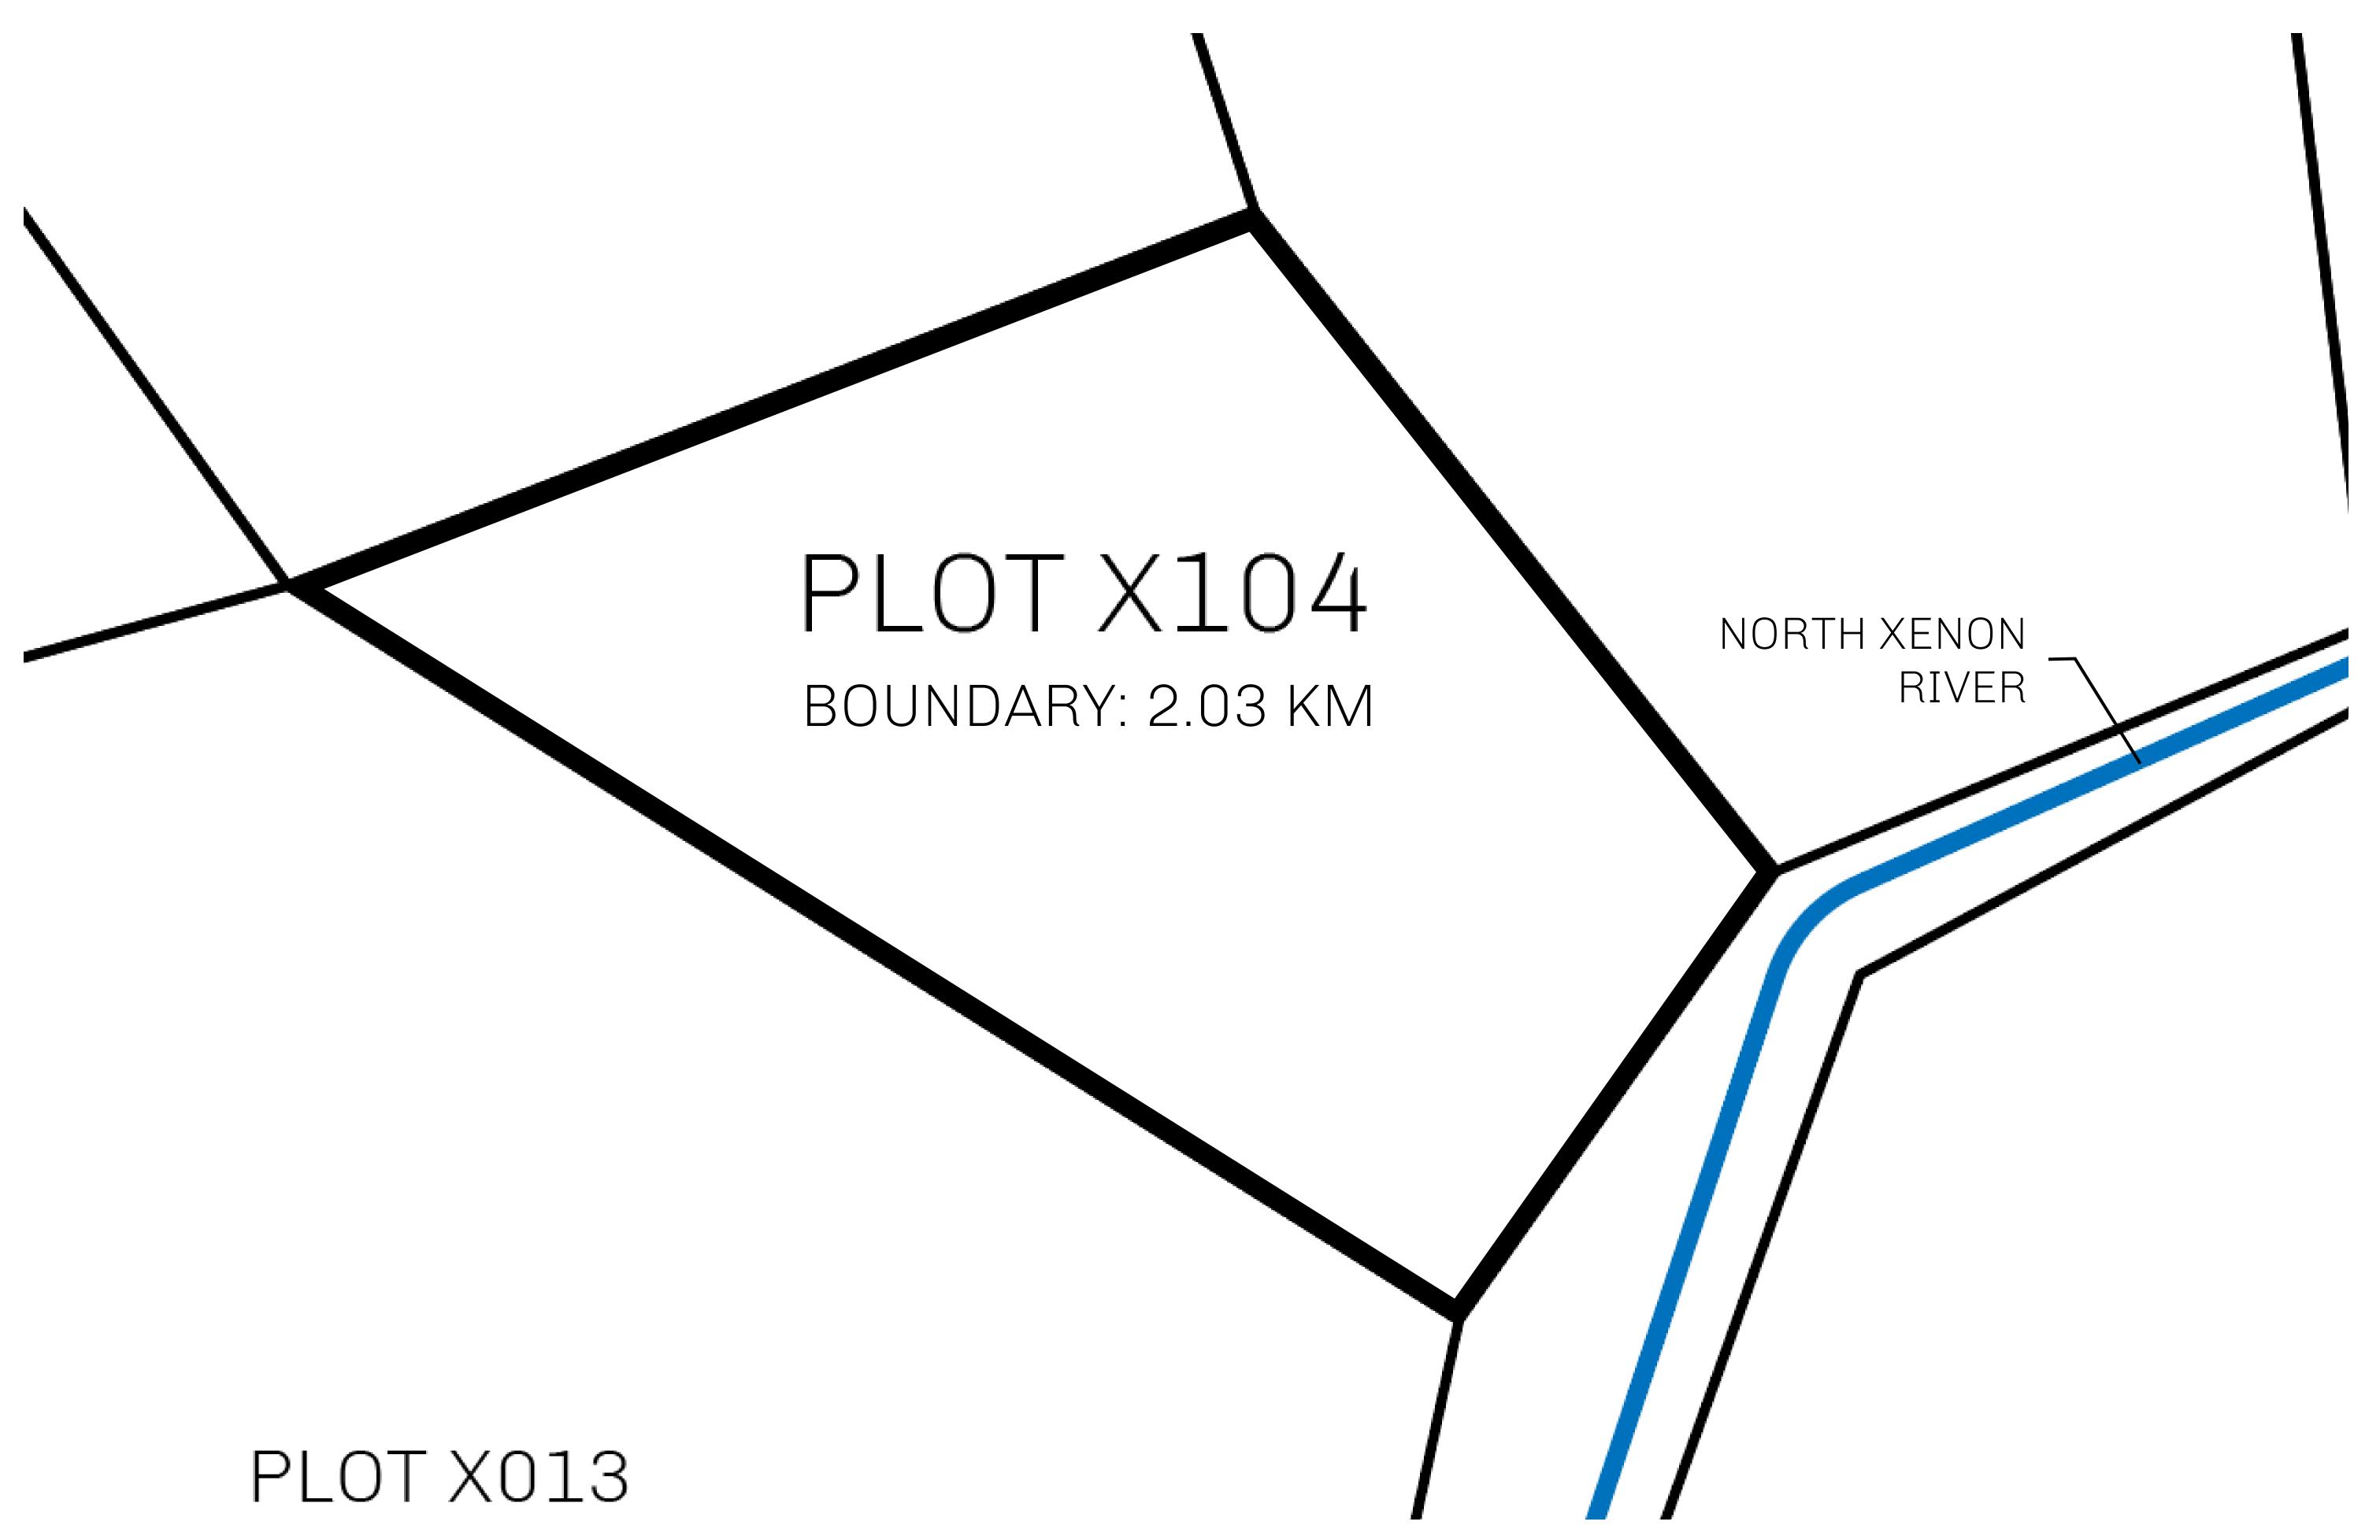

## LOOTNFT WORLD

PLOT X104-221121

## GEOGRAPHY

COASTLINE
BORDERS
HIGHEST POINT
LOWEST POINT
PLOTS
SCALE

93.89 KM (58.34 MILES)

OCEAN, THE GREAT EMPIRE, SL

PEAK HERMES +7899 M

PORT OF EXCLUSIVITY 0 M

549

1:50000