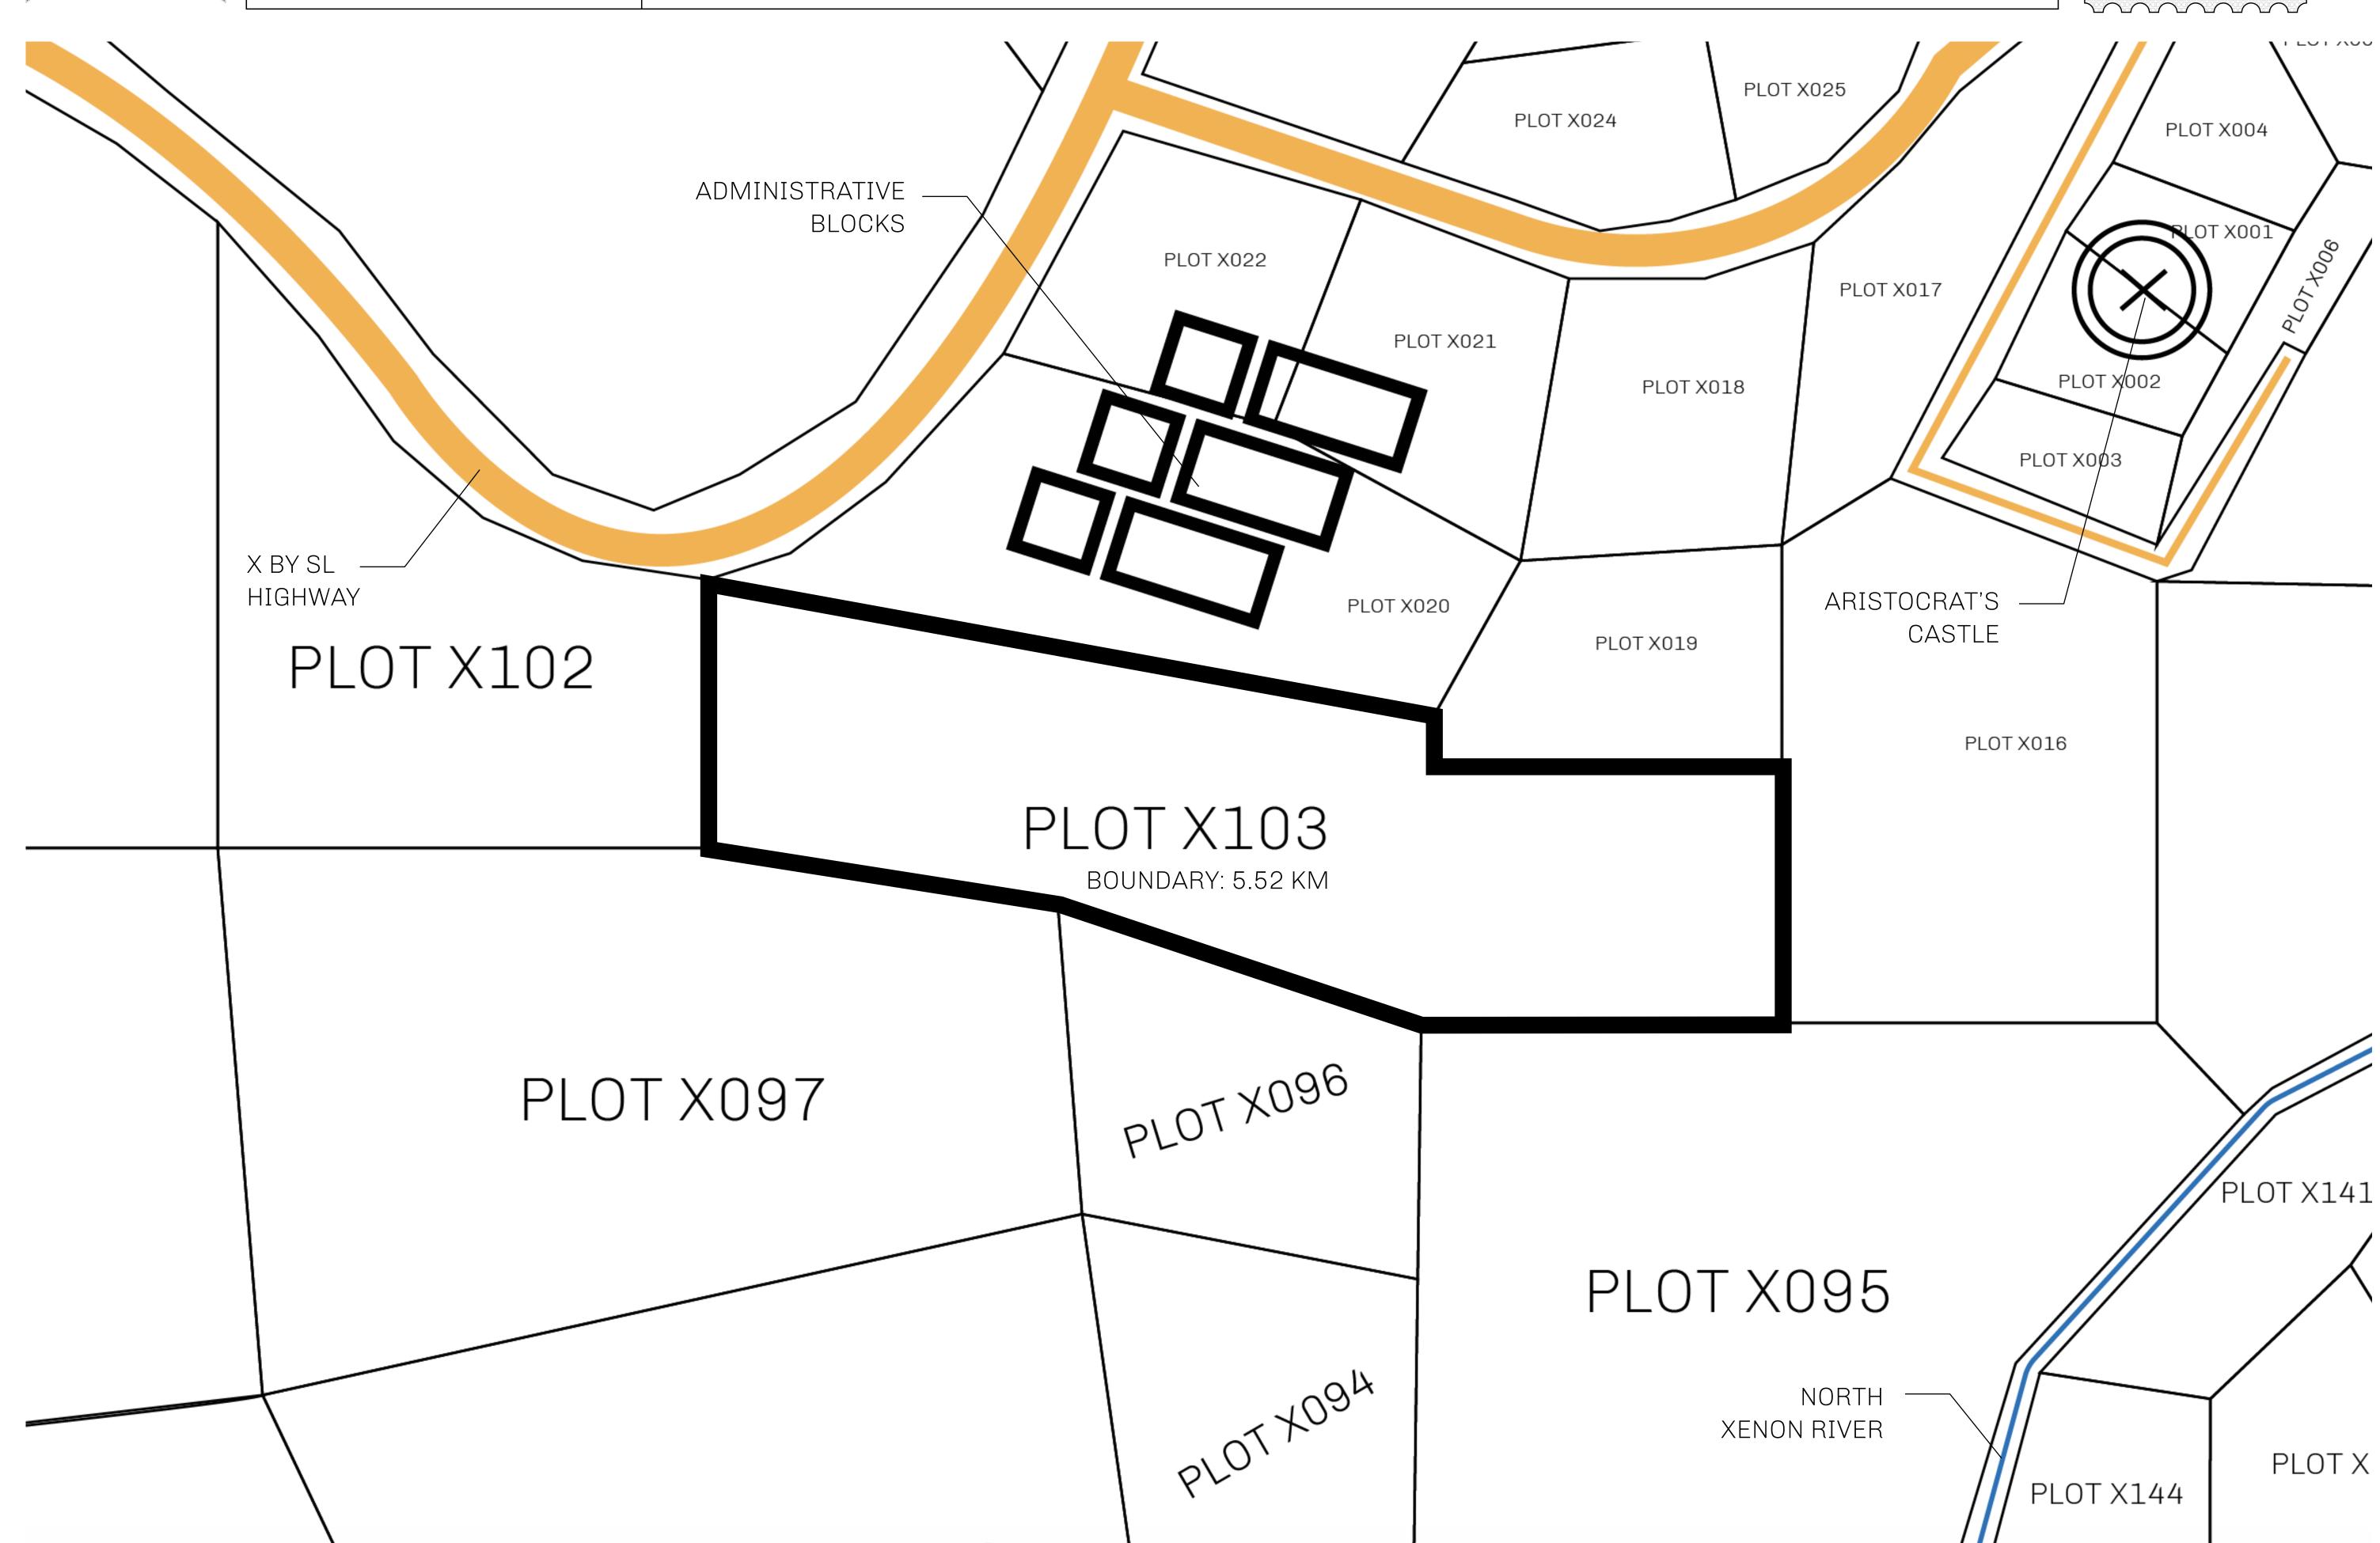

## H.M. LNFT Land Registry

X103-130921

TITLE NUMBER

ADMINISTRATIVE AREA

KINGDOM OF X BY SL

13 September 2021 ISSUED

SCALE **1/50000** 

OWNER ENTITLEMENT

Type W-XBYSL: Share of 0.5% of all X by SL winning bid values based on number of NFT Stories minted (rewarded in Credits); Automatic invite to X by SL; Mint 4 NFT Stories