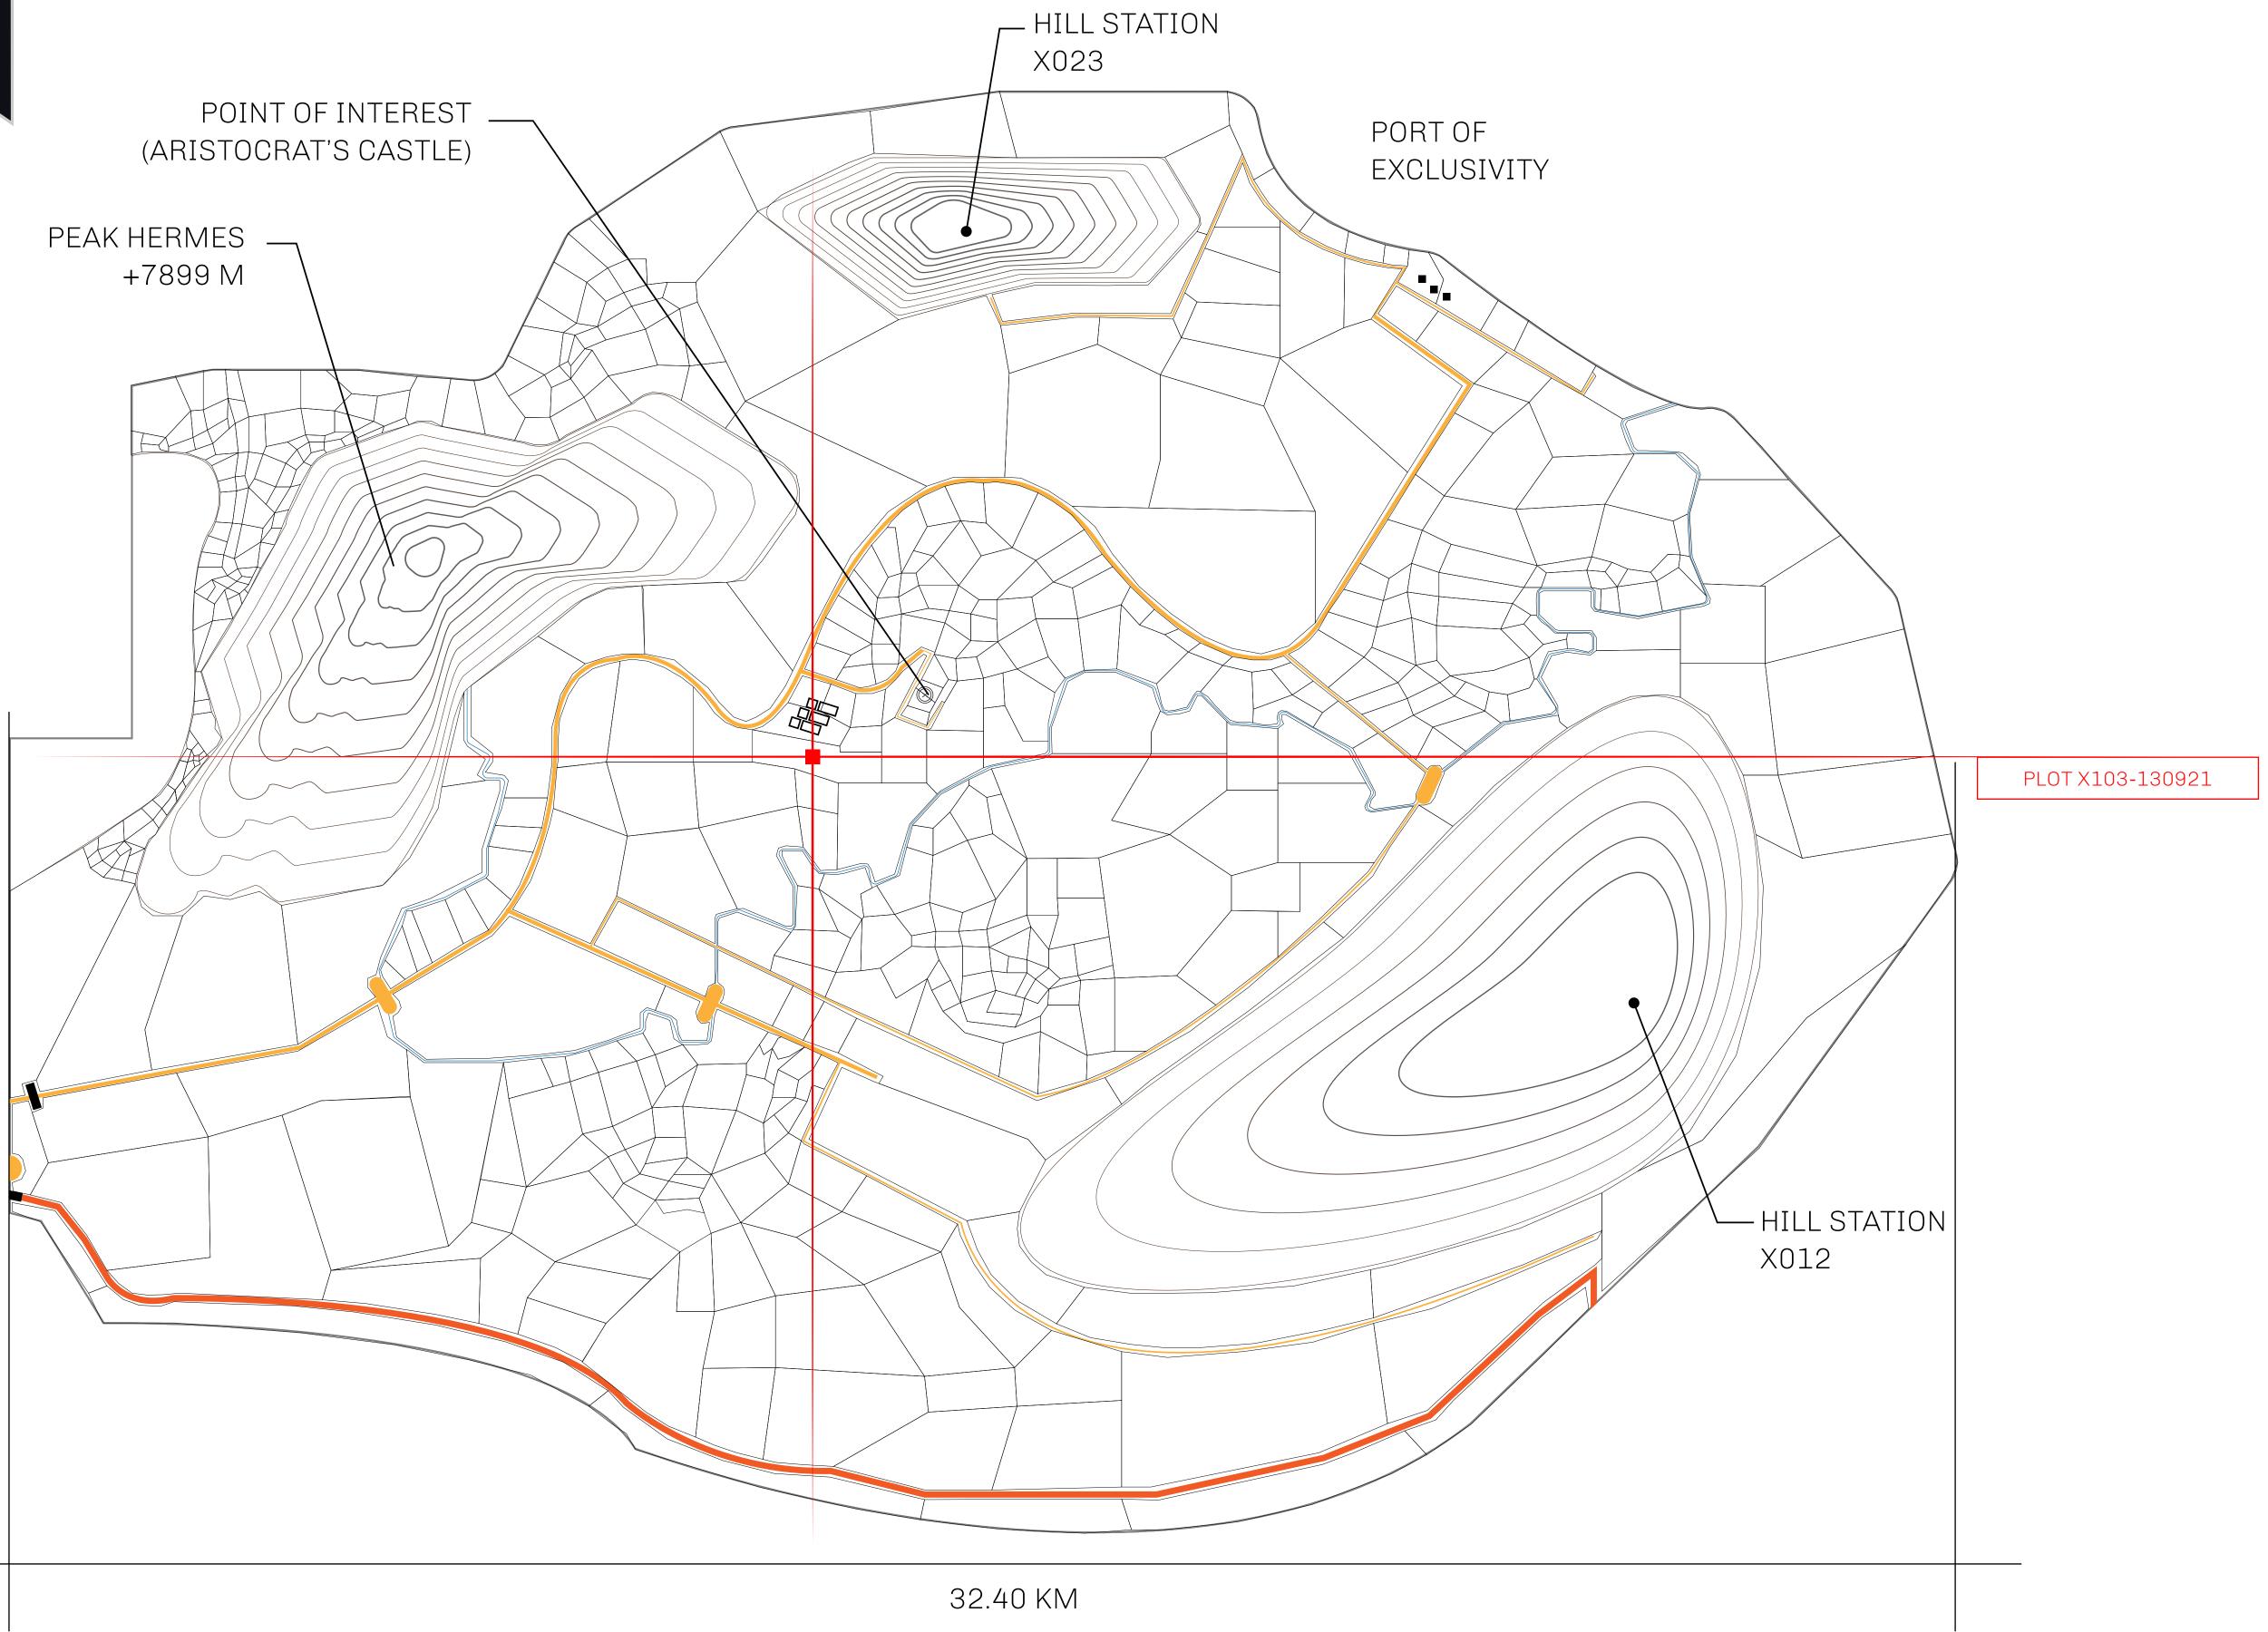

## GEOGRAPHY

COASTLINE
BORDERS
HIGHEST POINT
LOWEST POINT
PLOTS
SCALE

93.89 KM (58.34 MILES)

OCEAN, THE GREAT EMPIRE, SL

PEAK HERMES +7899 M

PORT OF EXCLUSIVITY 0 M

549

1:50000

## H.M. LNFT Land Registry

X103-130921

TITLE NUMBER

ADMINISTRATIVE AREA

KINGDOM OF X BY SL

13 September 2021 ISSUED

SCALE **1/50000** 

OWNER ENTITLEMENT