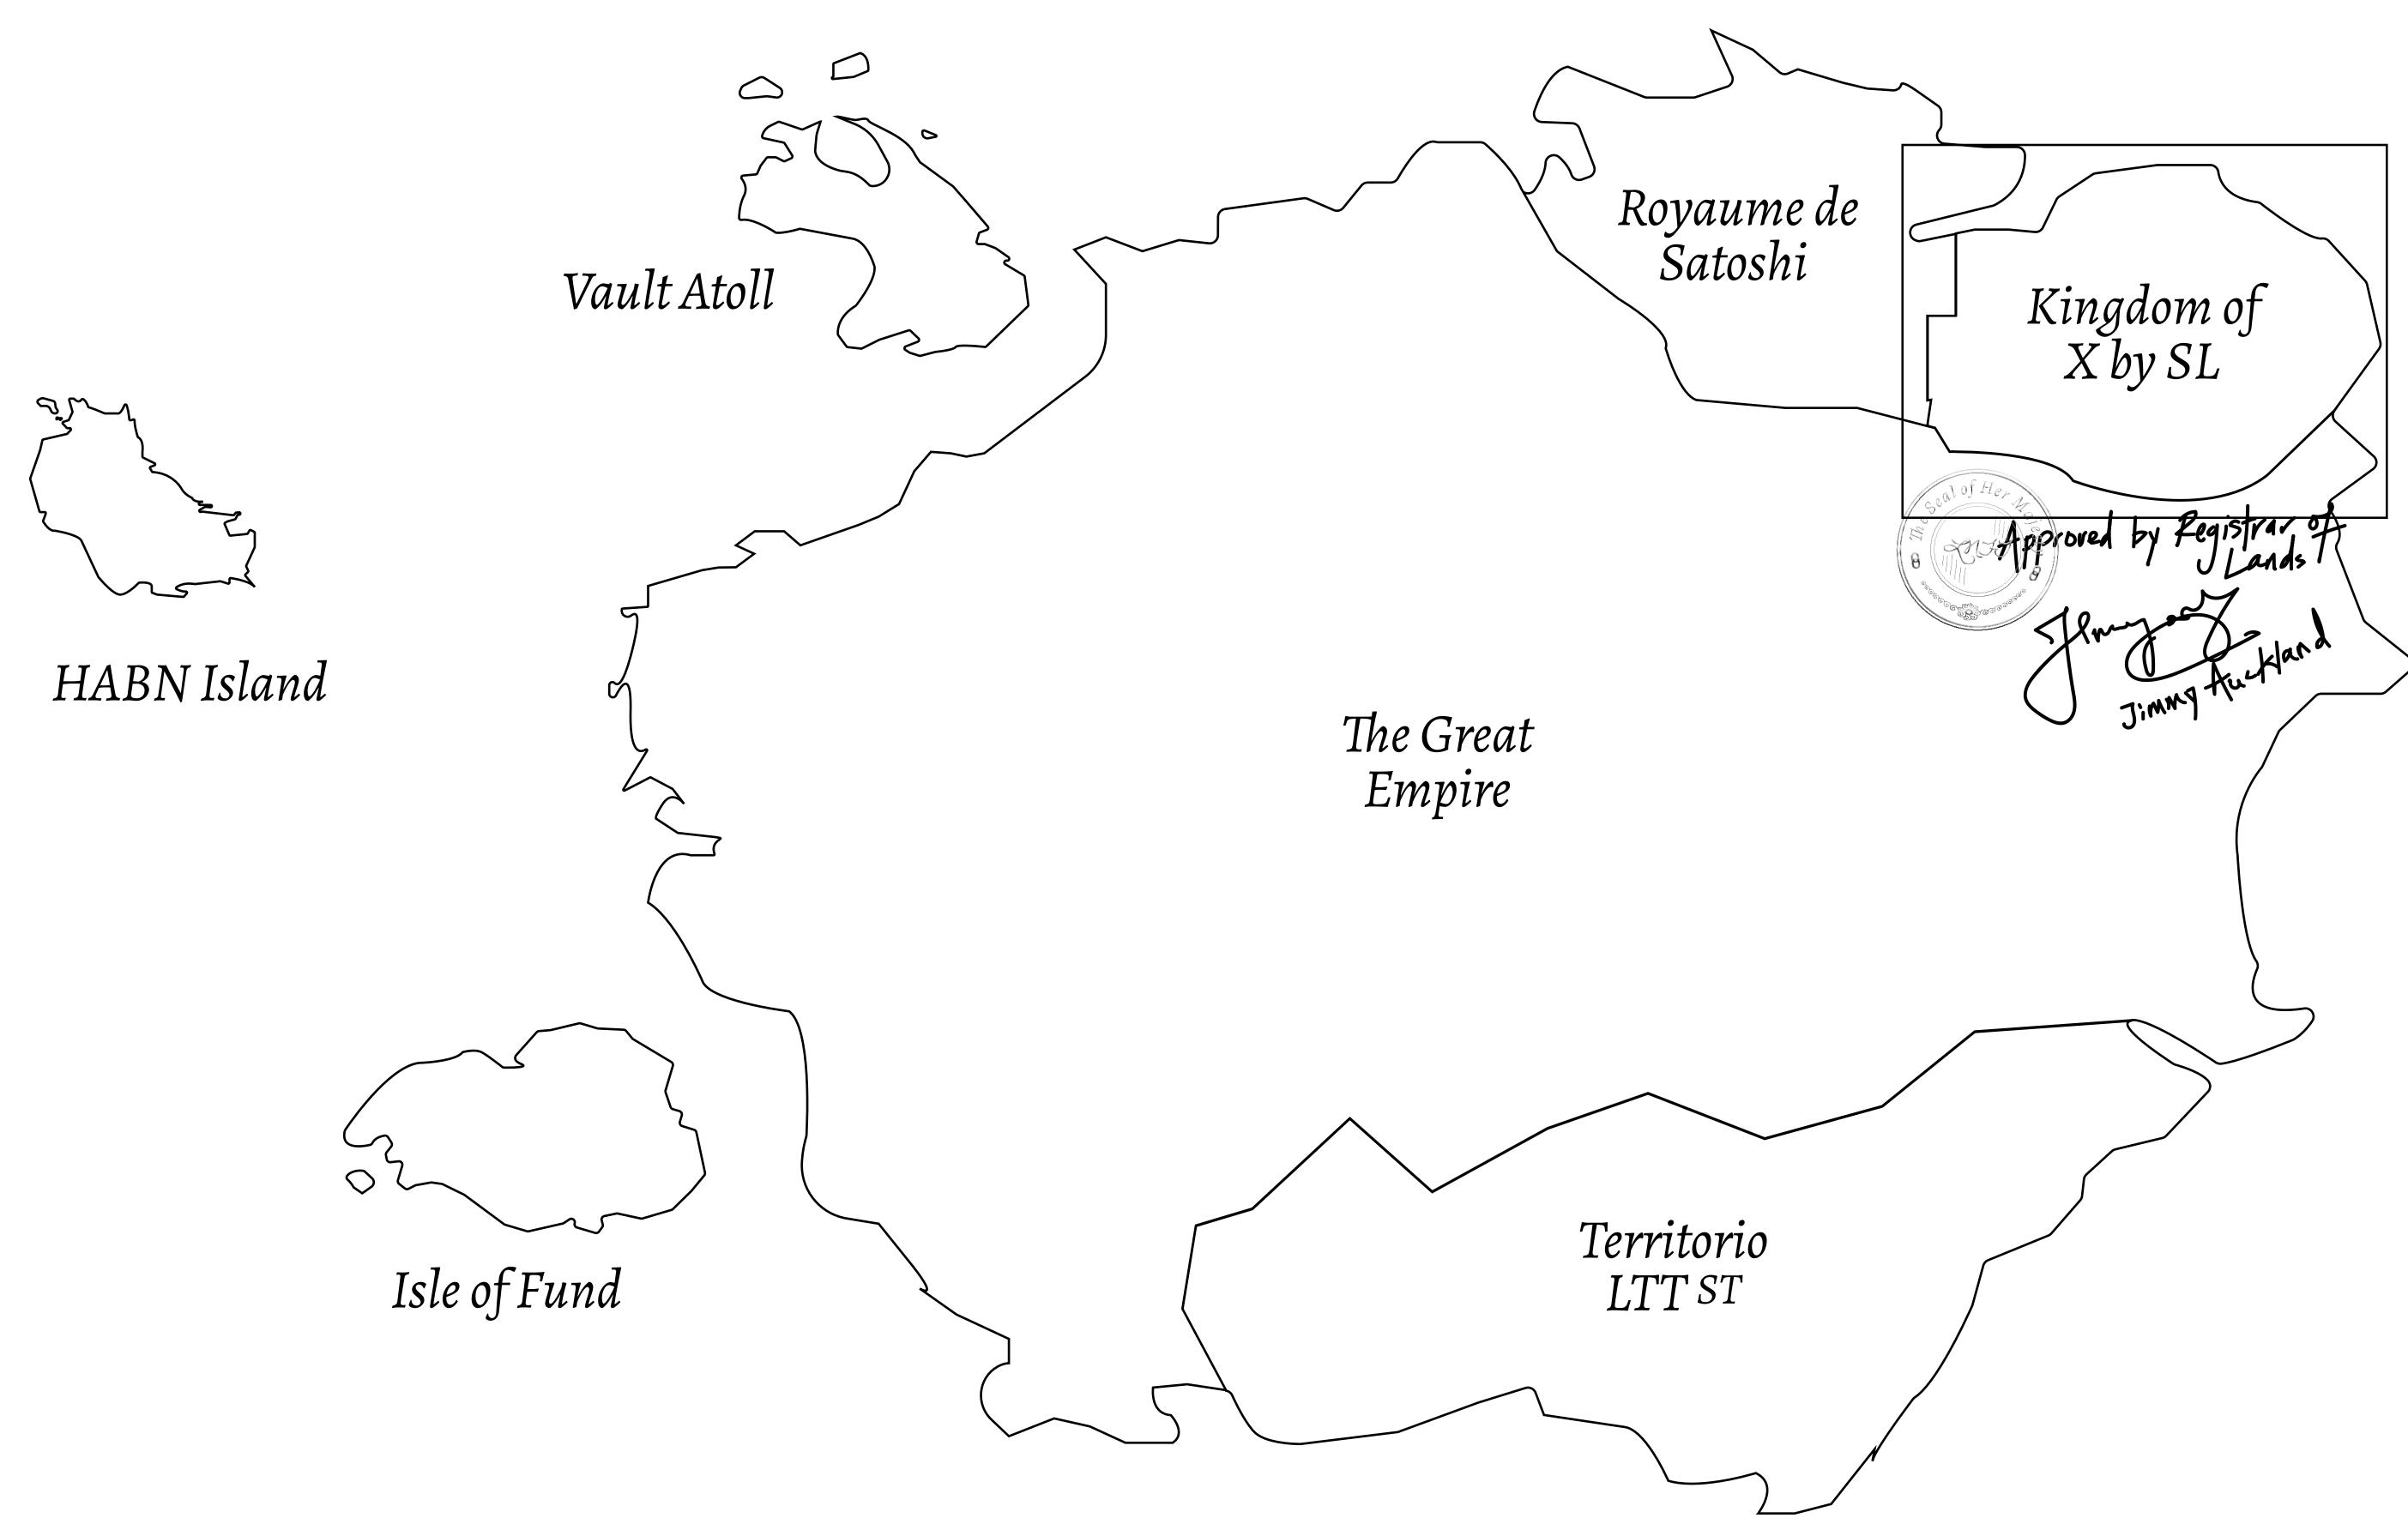

## GEOGRAPHY

COASTLINE
BORDERS
HIGHEST POINT
LOWEST POINT
PLOTS
SCALE

93.89 KM (58.34 MILES)

OCEAN, THE GREAT EMPIRE, SL

PEAK HERMES +7899 M

PORT OF EXCLUSIVITY 0 M

549

1:50000

## H.M. LNFT Land Registry

X103-130921

TITLE NUMBER

ADMINISTRATIVE AREA

KINGDOM OF X BY SL

13 September 2021 ISSUED

SCALE **1/50000** 

OWNER ENTITLEMENT