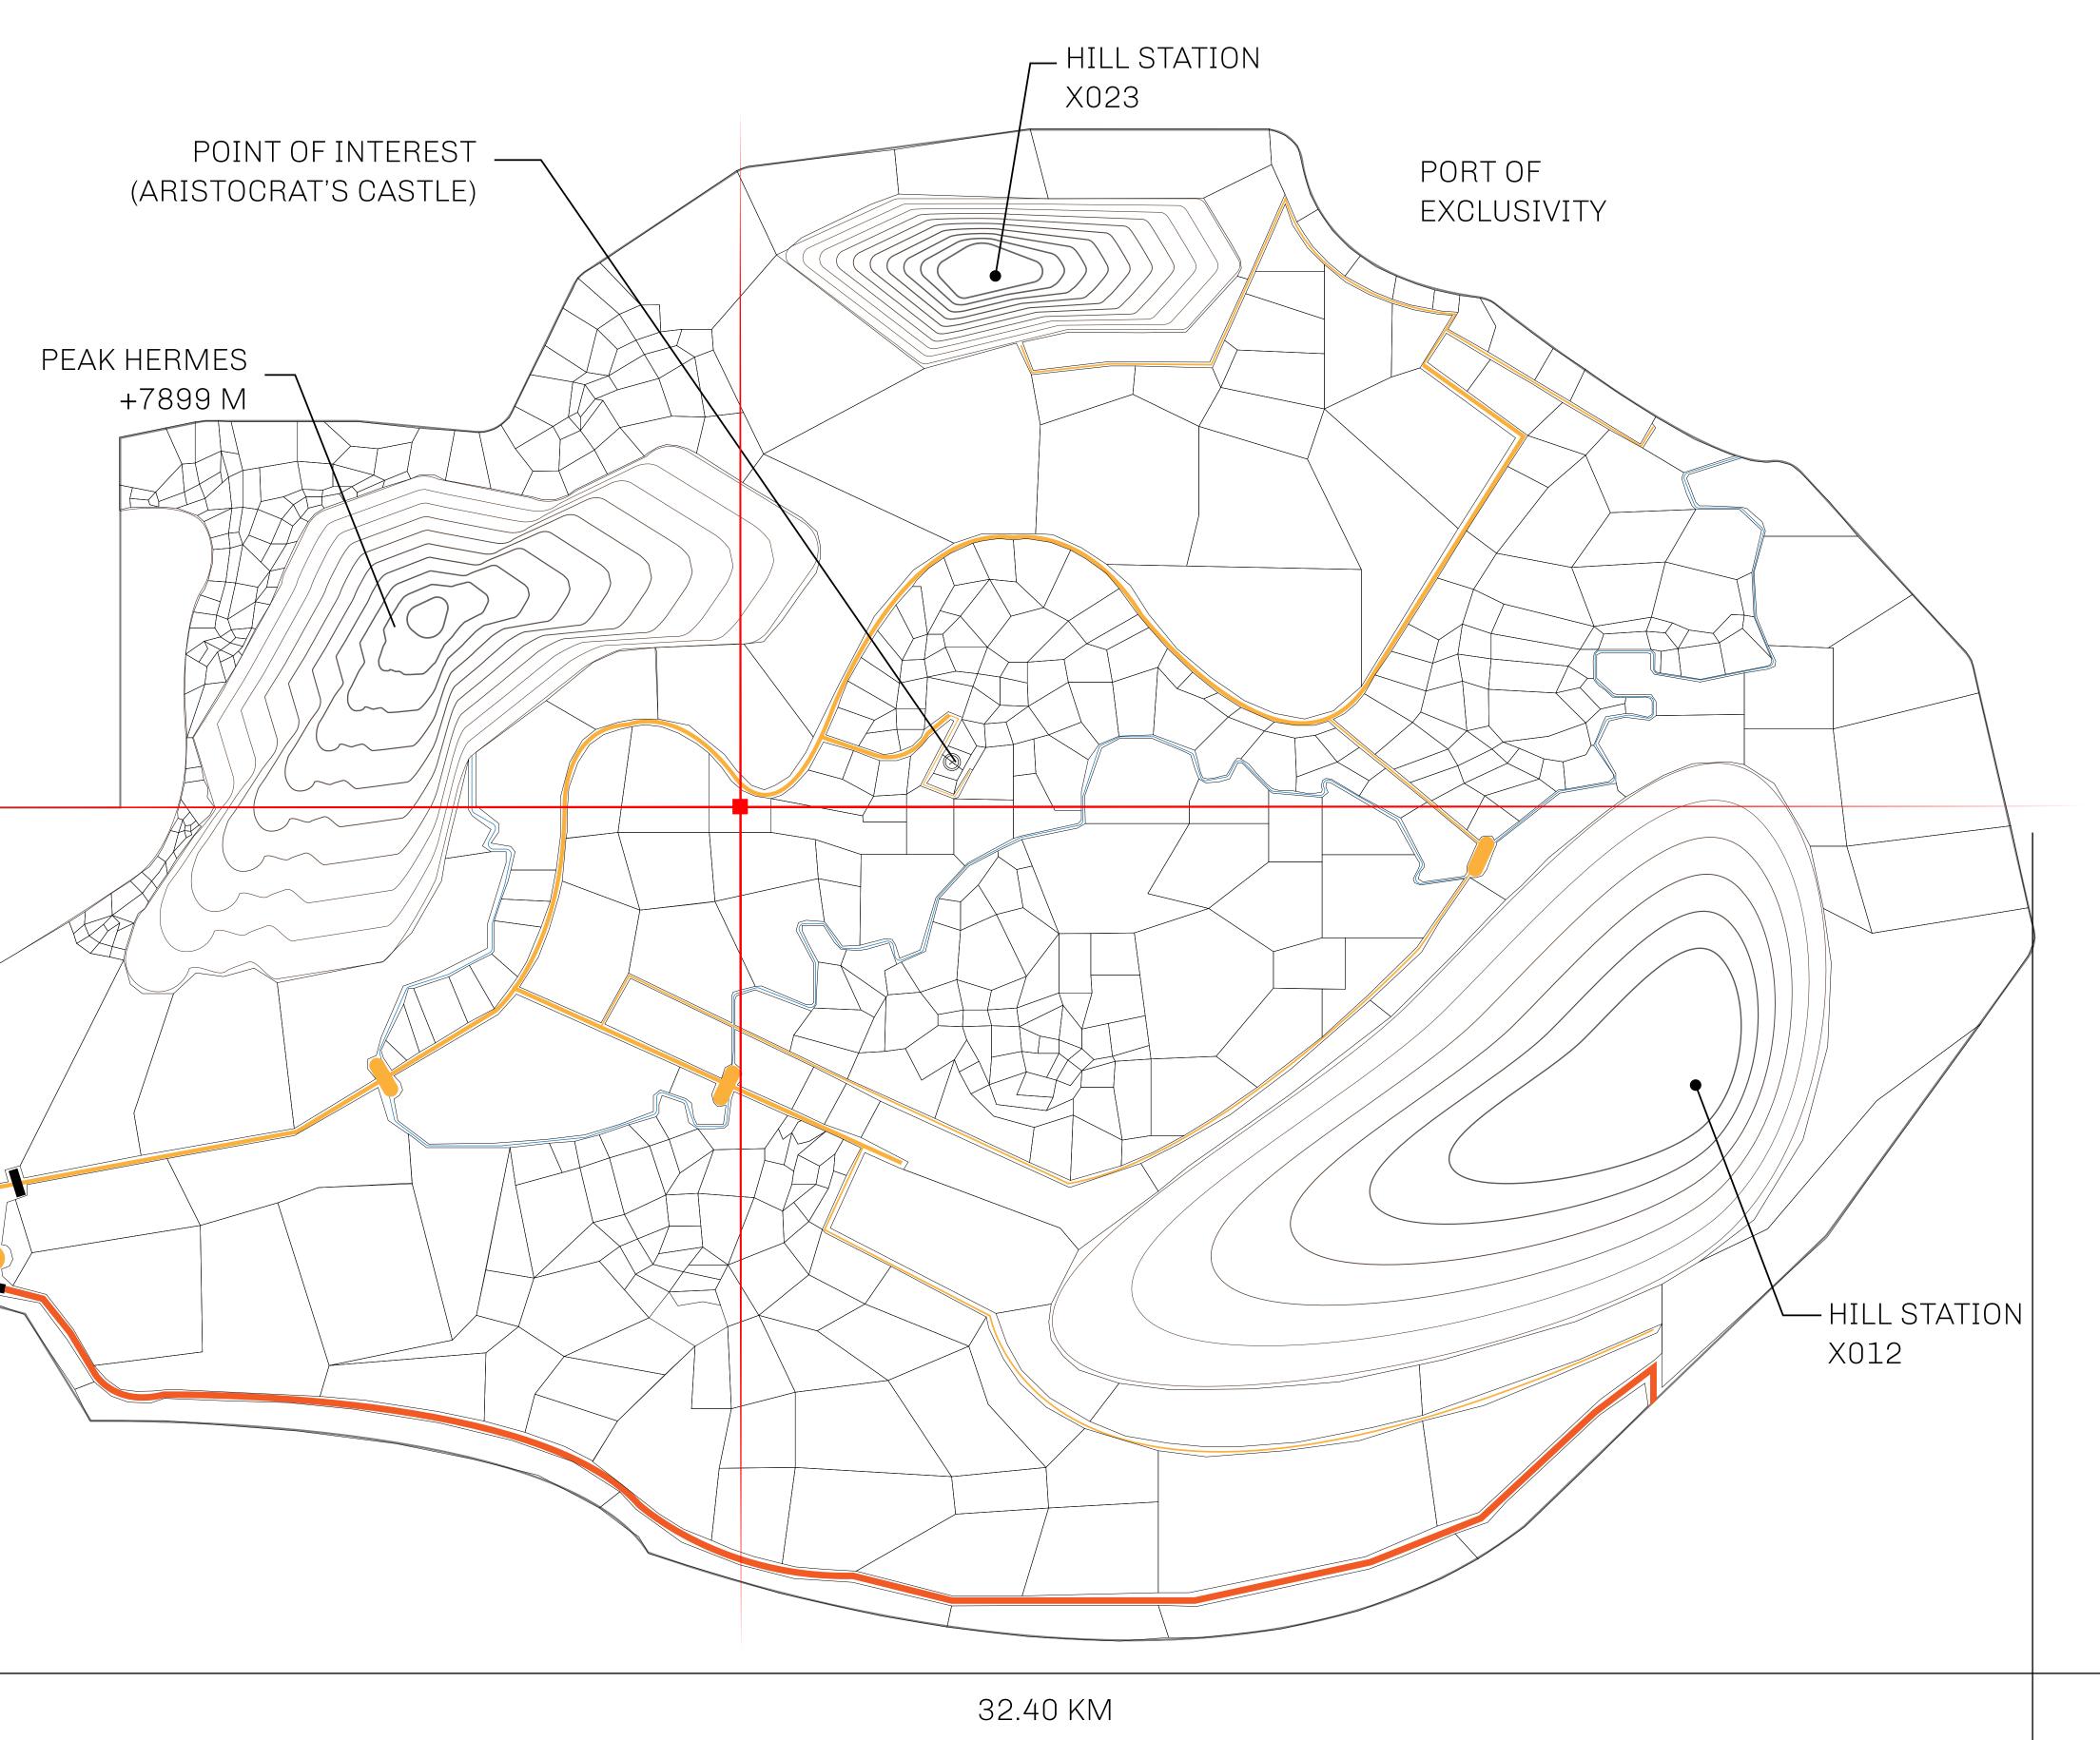

## GEOGRAPHY

COASTLINE
BORDERS
HIGHEST POINT
LOWEST POINT
PLOTS
SCALE

93.89 KM (58.34 MILES)

OCEAN, THE GREAT EMPIRE, SL

PEAK HERMES +7899 M

PORT OF EXCLUSIVITY 0 M

549

1:50000

X101

PLOTX102

BOUNDARY: 4.01 KM