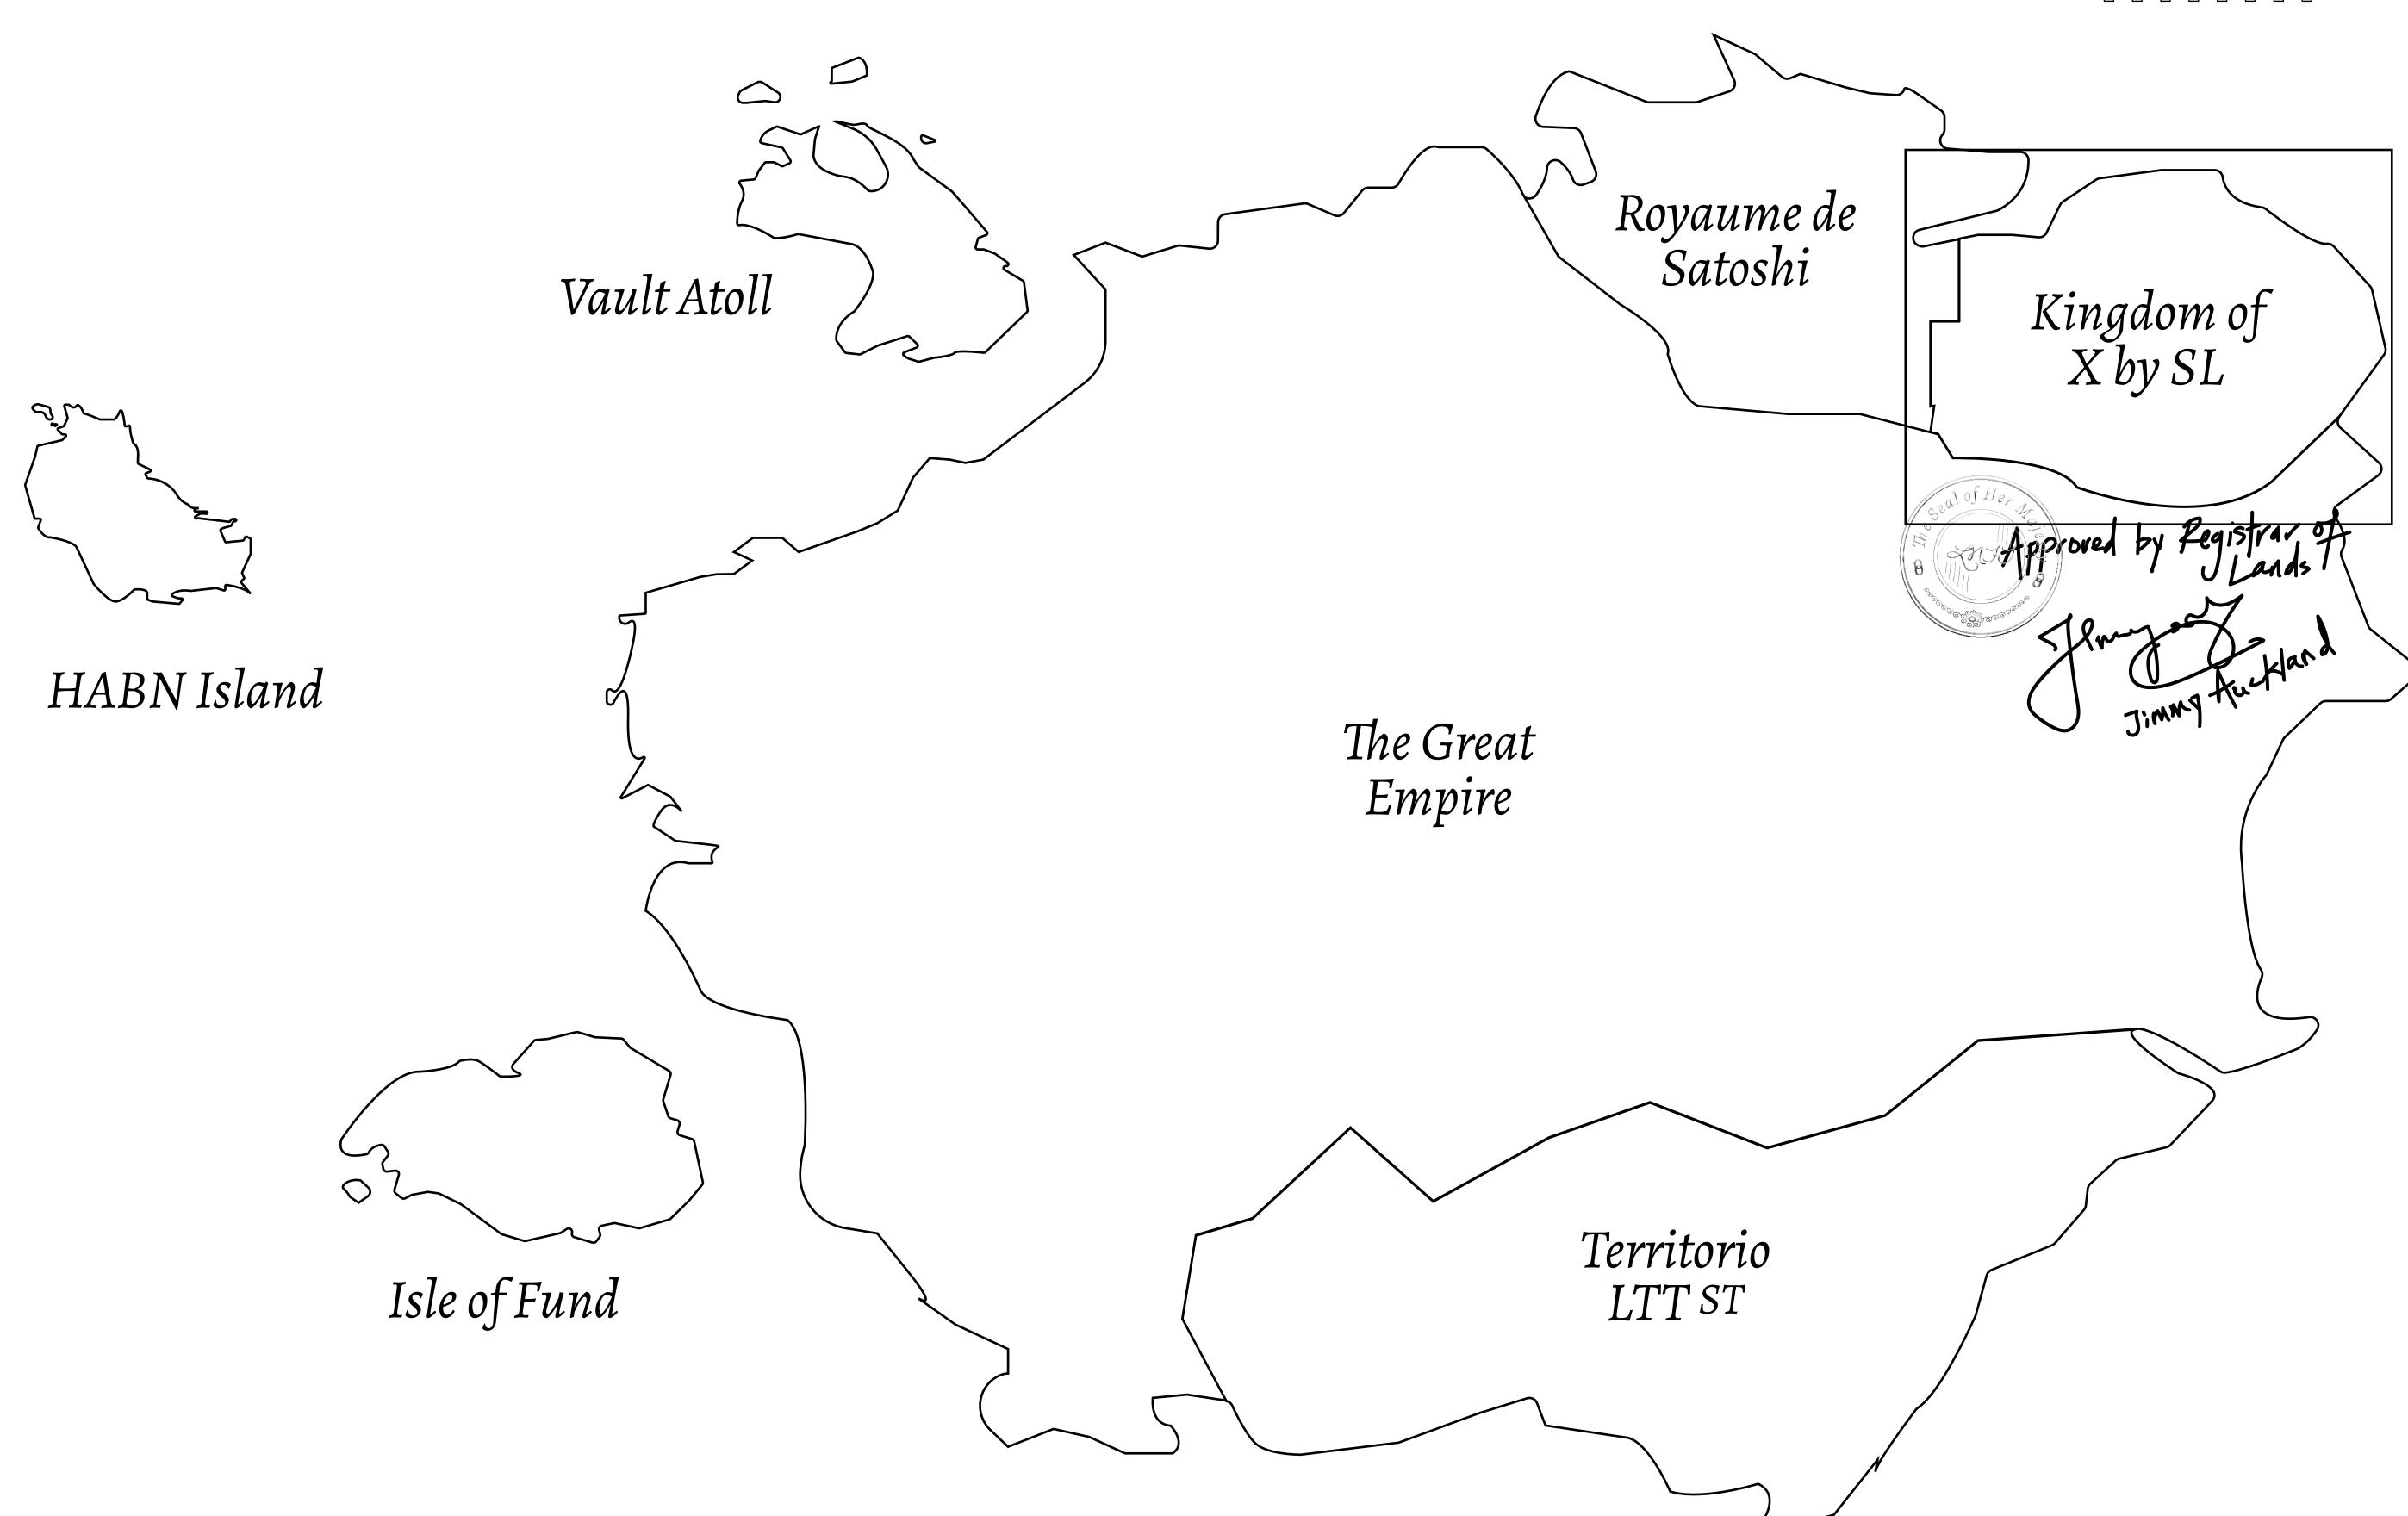

## THE ARISTOCRATS

The richest state in Loot NFT World. Special tablets are used to conduct high value auctions at galas and special events. The aristocrats donate 7% of their earnings to the Stakers, a special group of people, from the Great Empire. Ever since the marriage of the Sultan's daughter and the prince of X by SL, the Kingdom also donates 3% of its earnings to the Royaume De Satoshi.

## GEOGRAPHY

COASTLINE
BORDERS
HIGHEST POINT
LOWEST POINT
PLOTS
SCALE

93.89 KM (58.34 MILES)

OCEAN, THE GREAT EMPIRE, SL

PEAK HERMES +7899 M

PORT OF EXCLUSIVITY 0 M

549

1:50000

## H.M. LNFT Land Registry

ADMINISTRATIVE AREA

OWNER ENTITLEMENT

X102-221121

TITLE NUMBER

KINGDOM OF X BY SL

ISSUED 22 November 2021

SCALE **1/50000** 

X101

PLOTX102

BOUNDARY: 4.01 KM