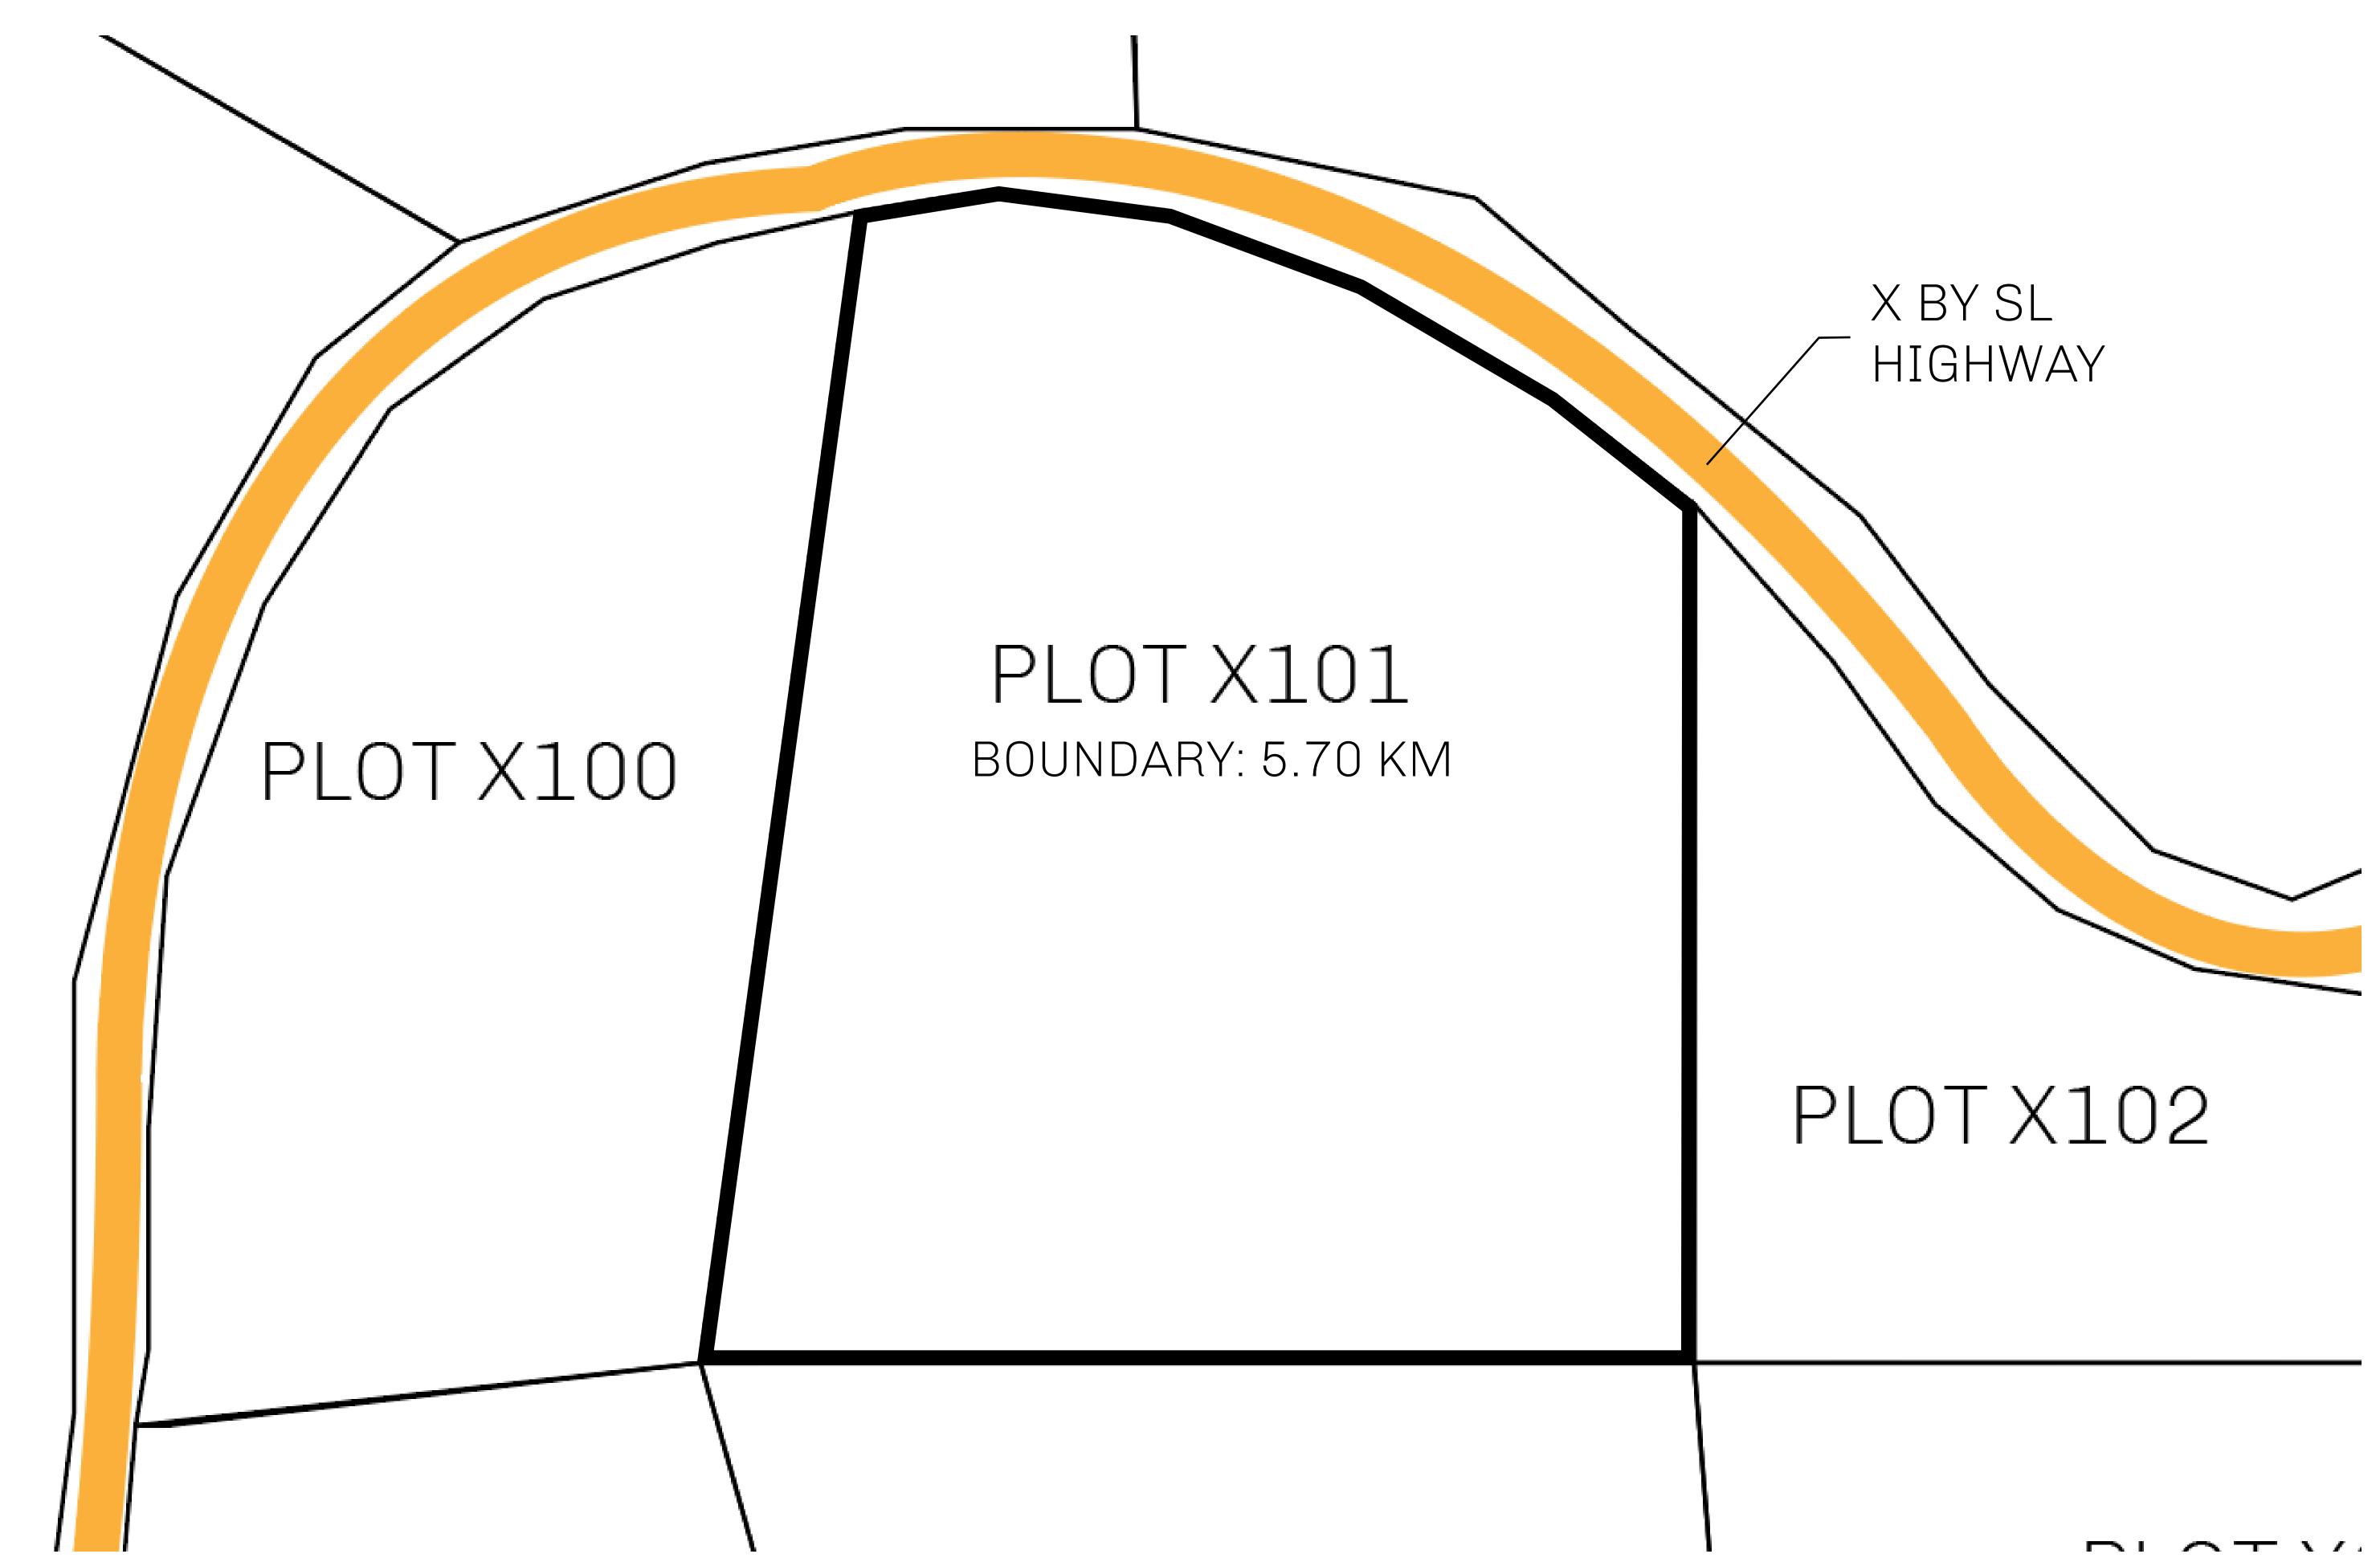

## H.M. LNFT Land Registry

X101-221121

TITLE NUMBER

ADMINISTRATIVE AREA KINGDOM OF X BY SL

ISSUED 22 November 2021

SCALE **1/50000** 

Type W-XBYSL: Share of 0.5% of all X by SL sales and Satoshi's Lounge re-sales based on number of NFT Stories minted (rewarded in LTT); Automatic invite to X by SL; Mint 4 NFT Stories