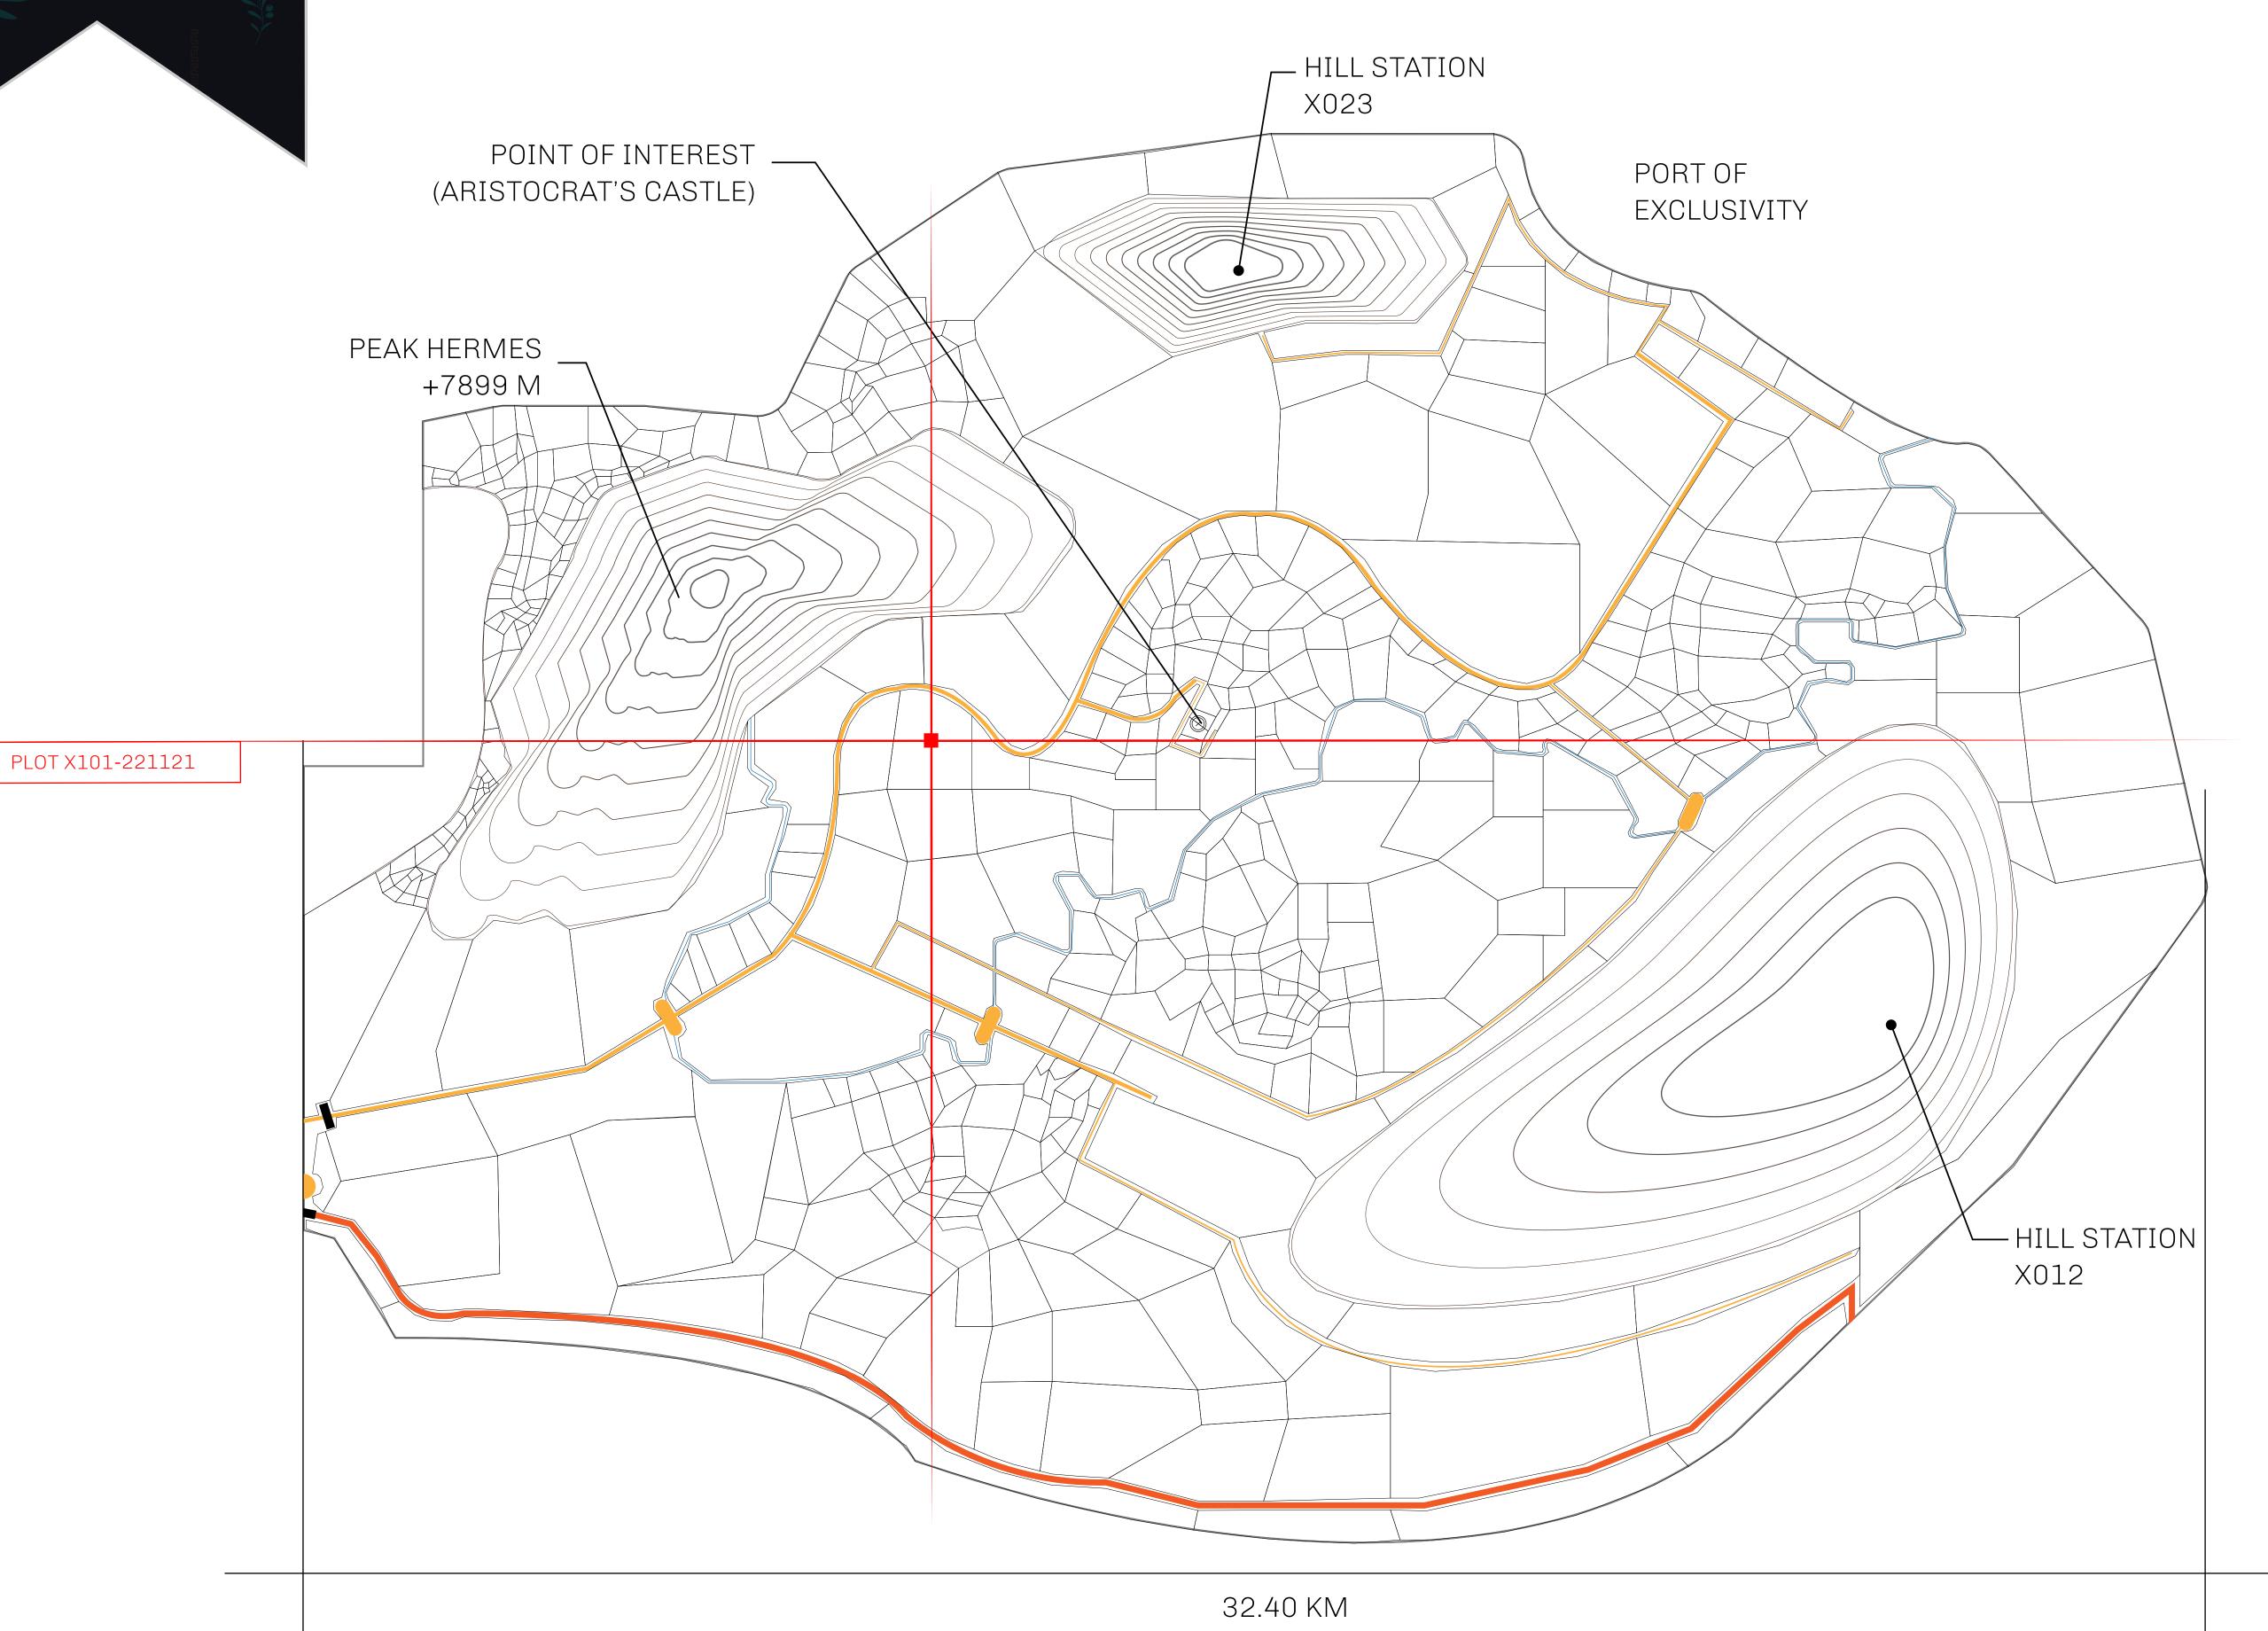

## GEOGRAPHY

COASTLINE
BORDERS
HIGHEST POINT
LOWEST POINT
PLOTS
SCALE

93.89 KM (58.34 MILES)

OCEAN, THE GREAT EMPIRE, SL

PEAK HERMES +7899 M

PORT OF EXCLUSIVITY 0 M

549

1:50000

## H.M. LNFT Land Registry

X101-221121

TITLE NUMBER

ADMINISTRATIVE AREA KINGDOM OF X BY SL

ISSUED 22 November 2021

SCALE **1/50000** 

Type W-XBYSL: Share of 0.5% of all X by SL sales and Satoshi's Lounge re-sales based on number of NFT Stories minted (rewarded in LTT); Automatic invite to X by SL; Mint 4 NFT Stories