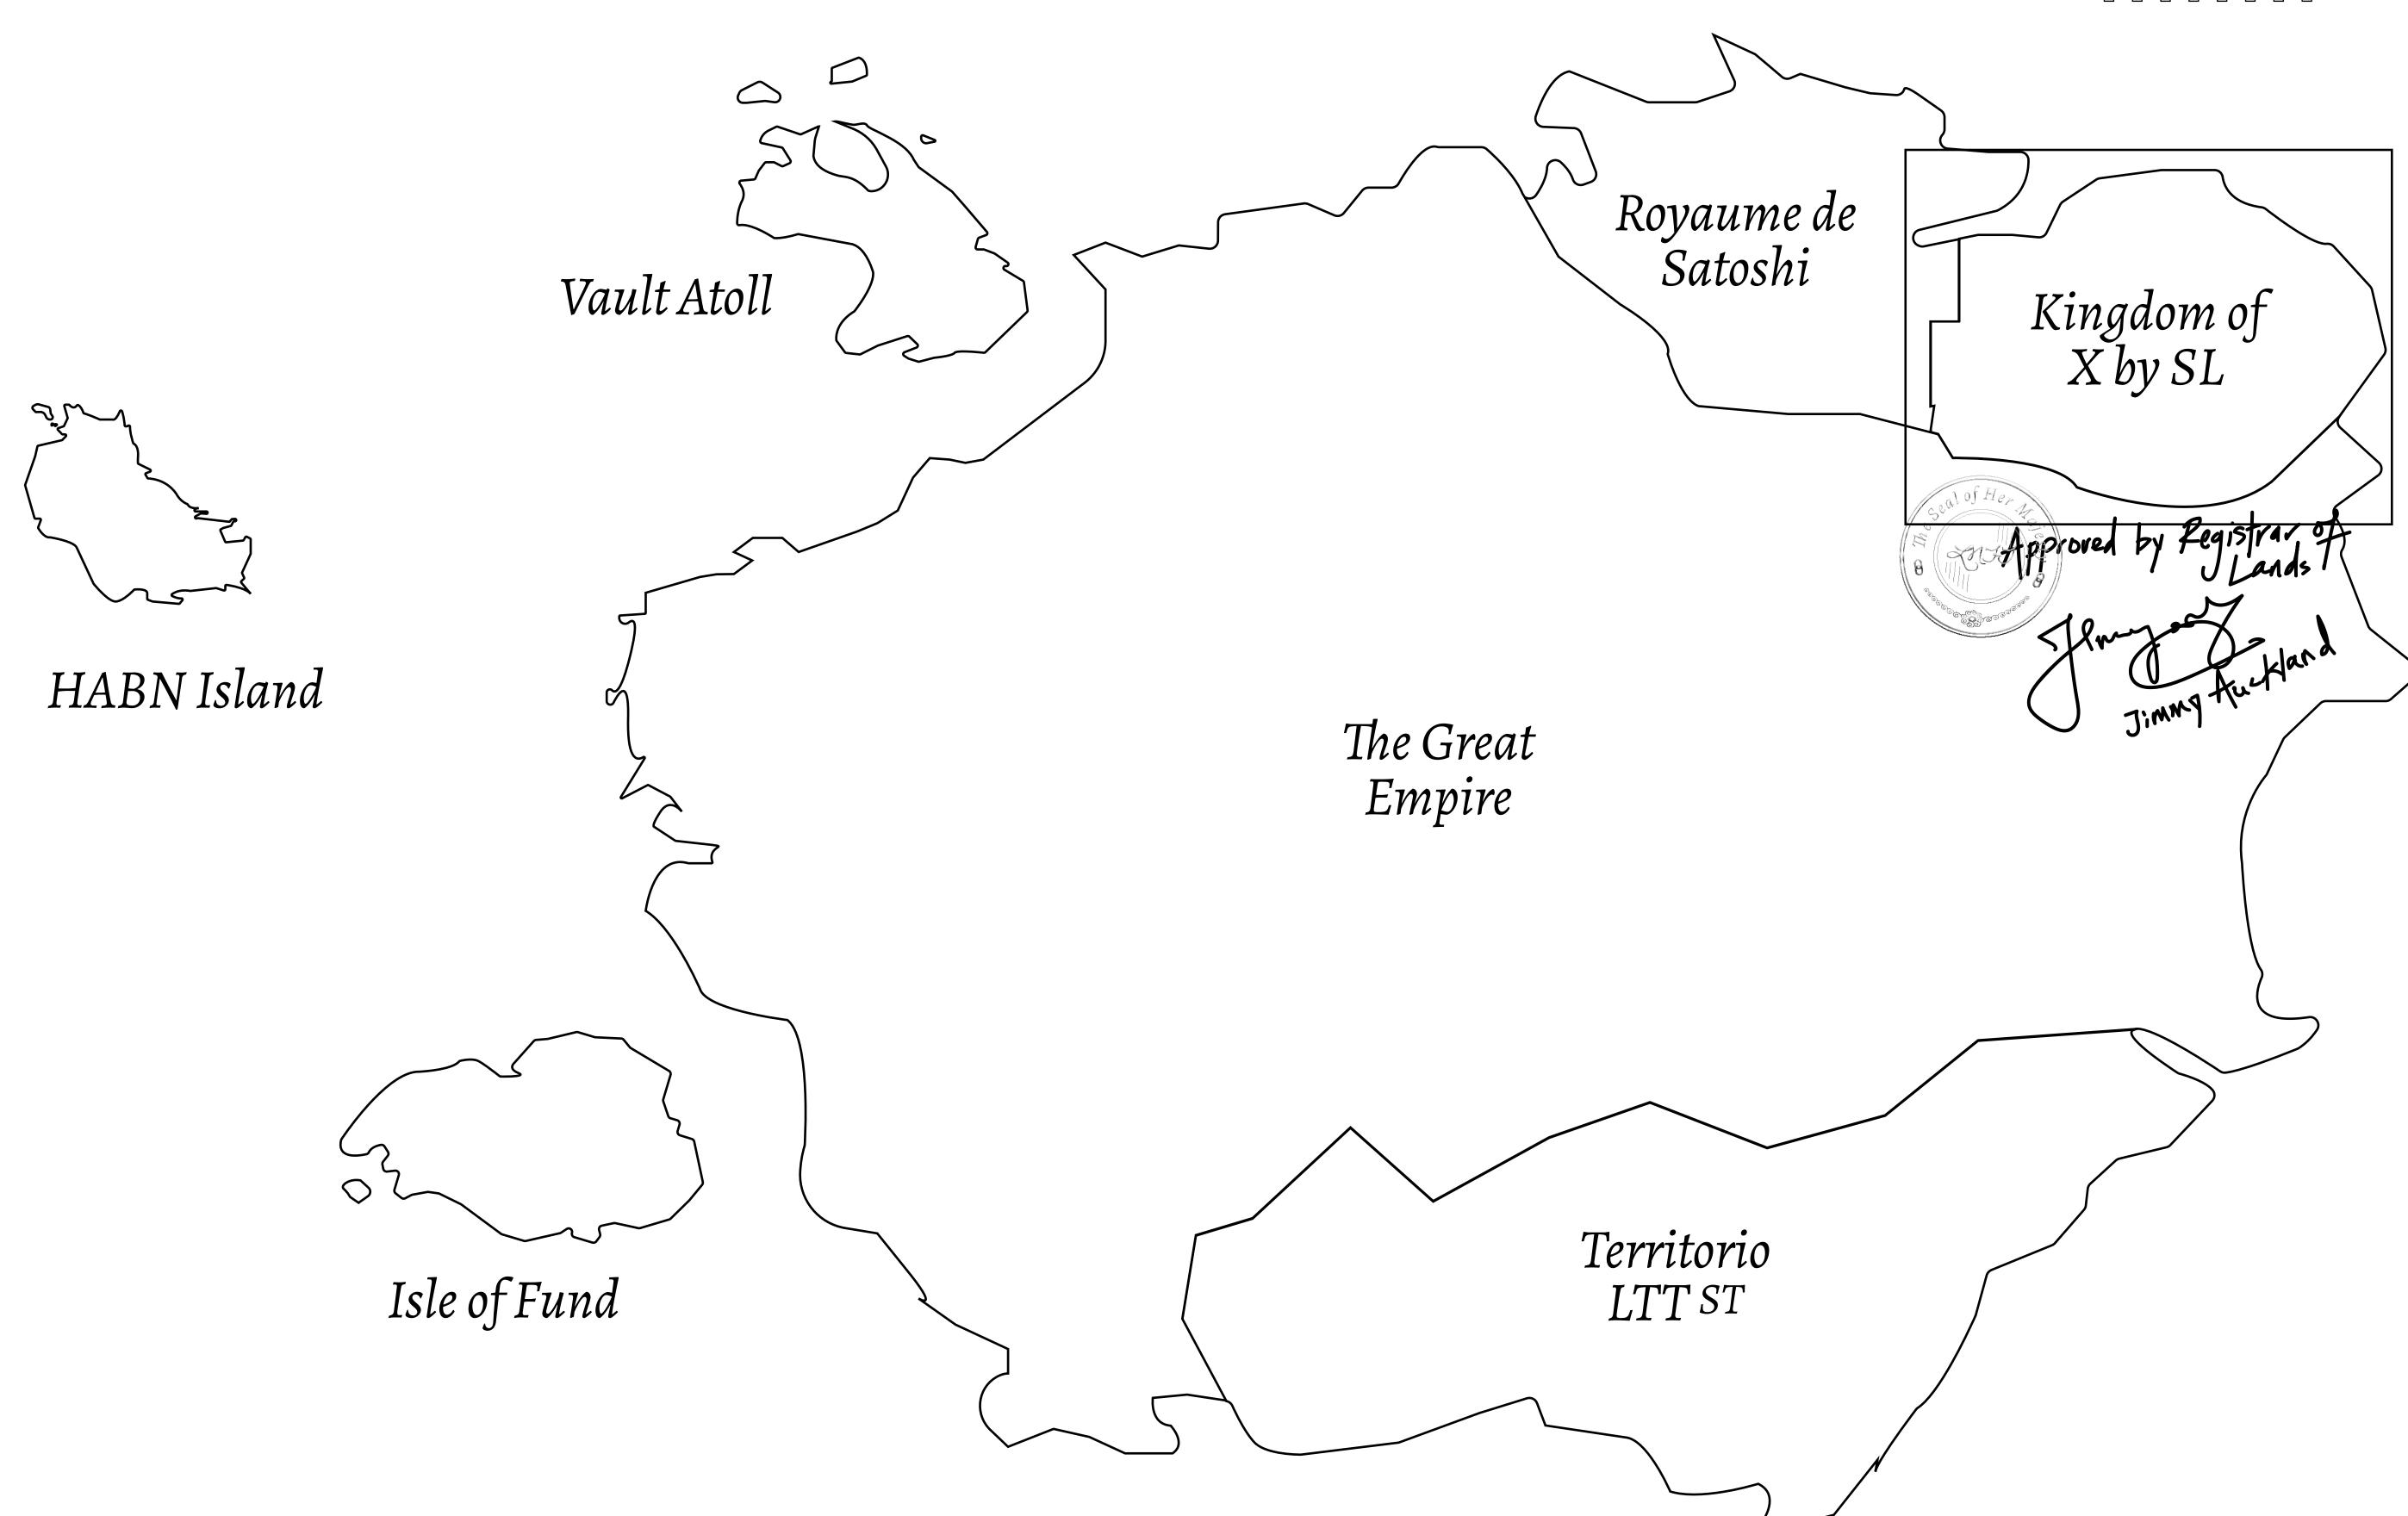

## THE ARISTOCRATS

The richest state in Loot NFT World. Special tablets are used to conduct high value auctions at galas and special events. The aristocrats donate 7% of their earnings to the Stakers, a special group of people, from the Great Empire. Ever since the marriage of the Sultan's daughter and the prince of X by SL, the Kingdom also donates 3% of its earnings to the Royaume De Satoshi.

## GEOGRAPHY

COASTLINE
BORDERS
HIGHEST POINT
LOWEST POINT
PLOTS
SCALE

93.89 KM (58.34 MILES)

OCEAN, THE GREAT EMPIRE, SL

PEAK HERMES +7899 M

PORT OF EXCLUSIVITY 0 M

549

1:50000

## H.M. LNFT Land Registry

ADMINISTRATIVE AREA

X100-221121

TITLE NUMBER

ISSUED 22 November 2021

SCALE **1/50000** 

KINGDOM OF X BY SL

PLOT X101