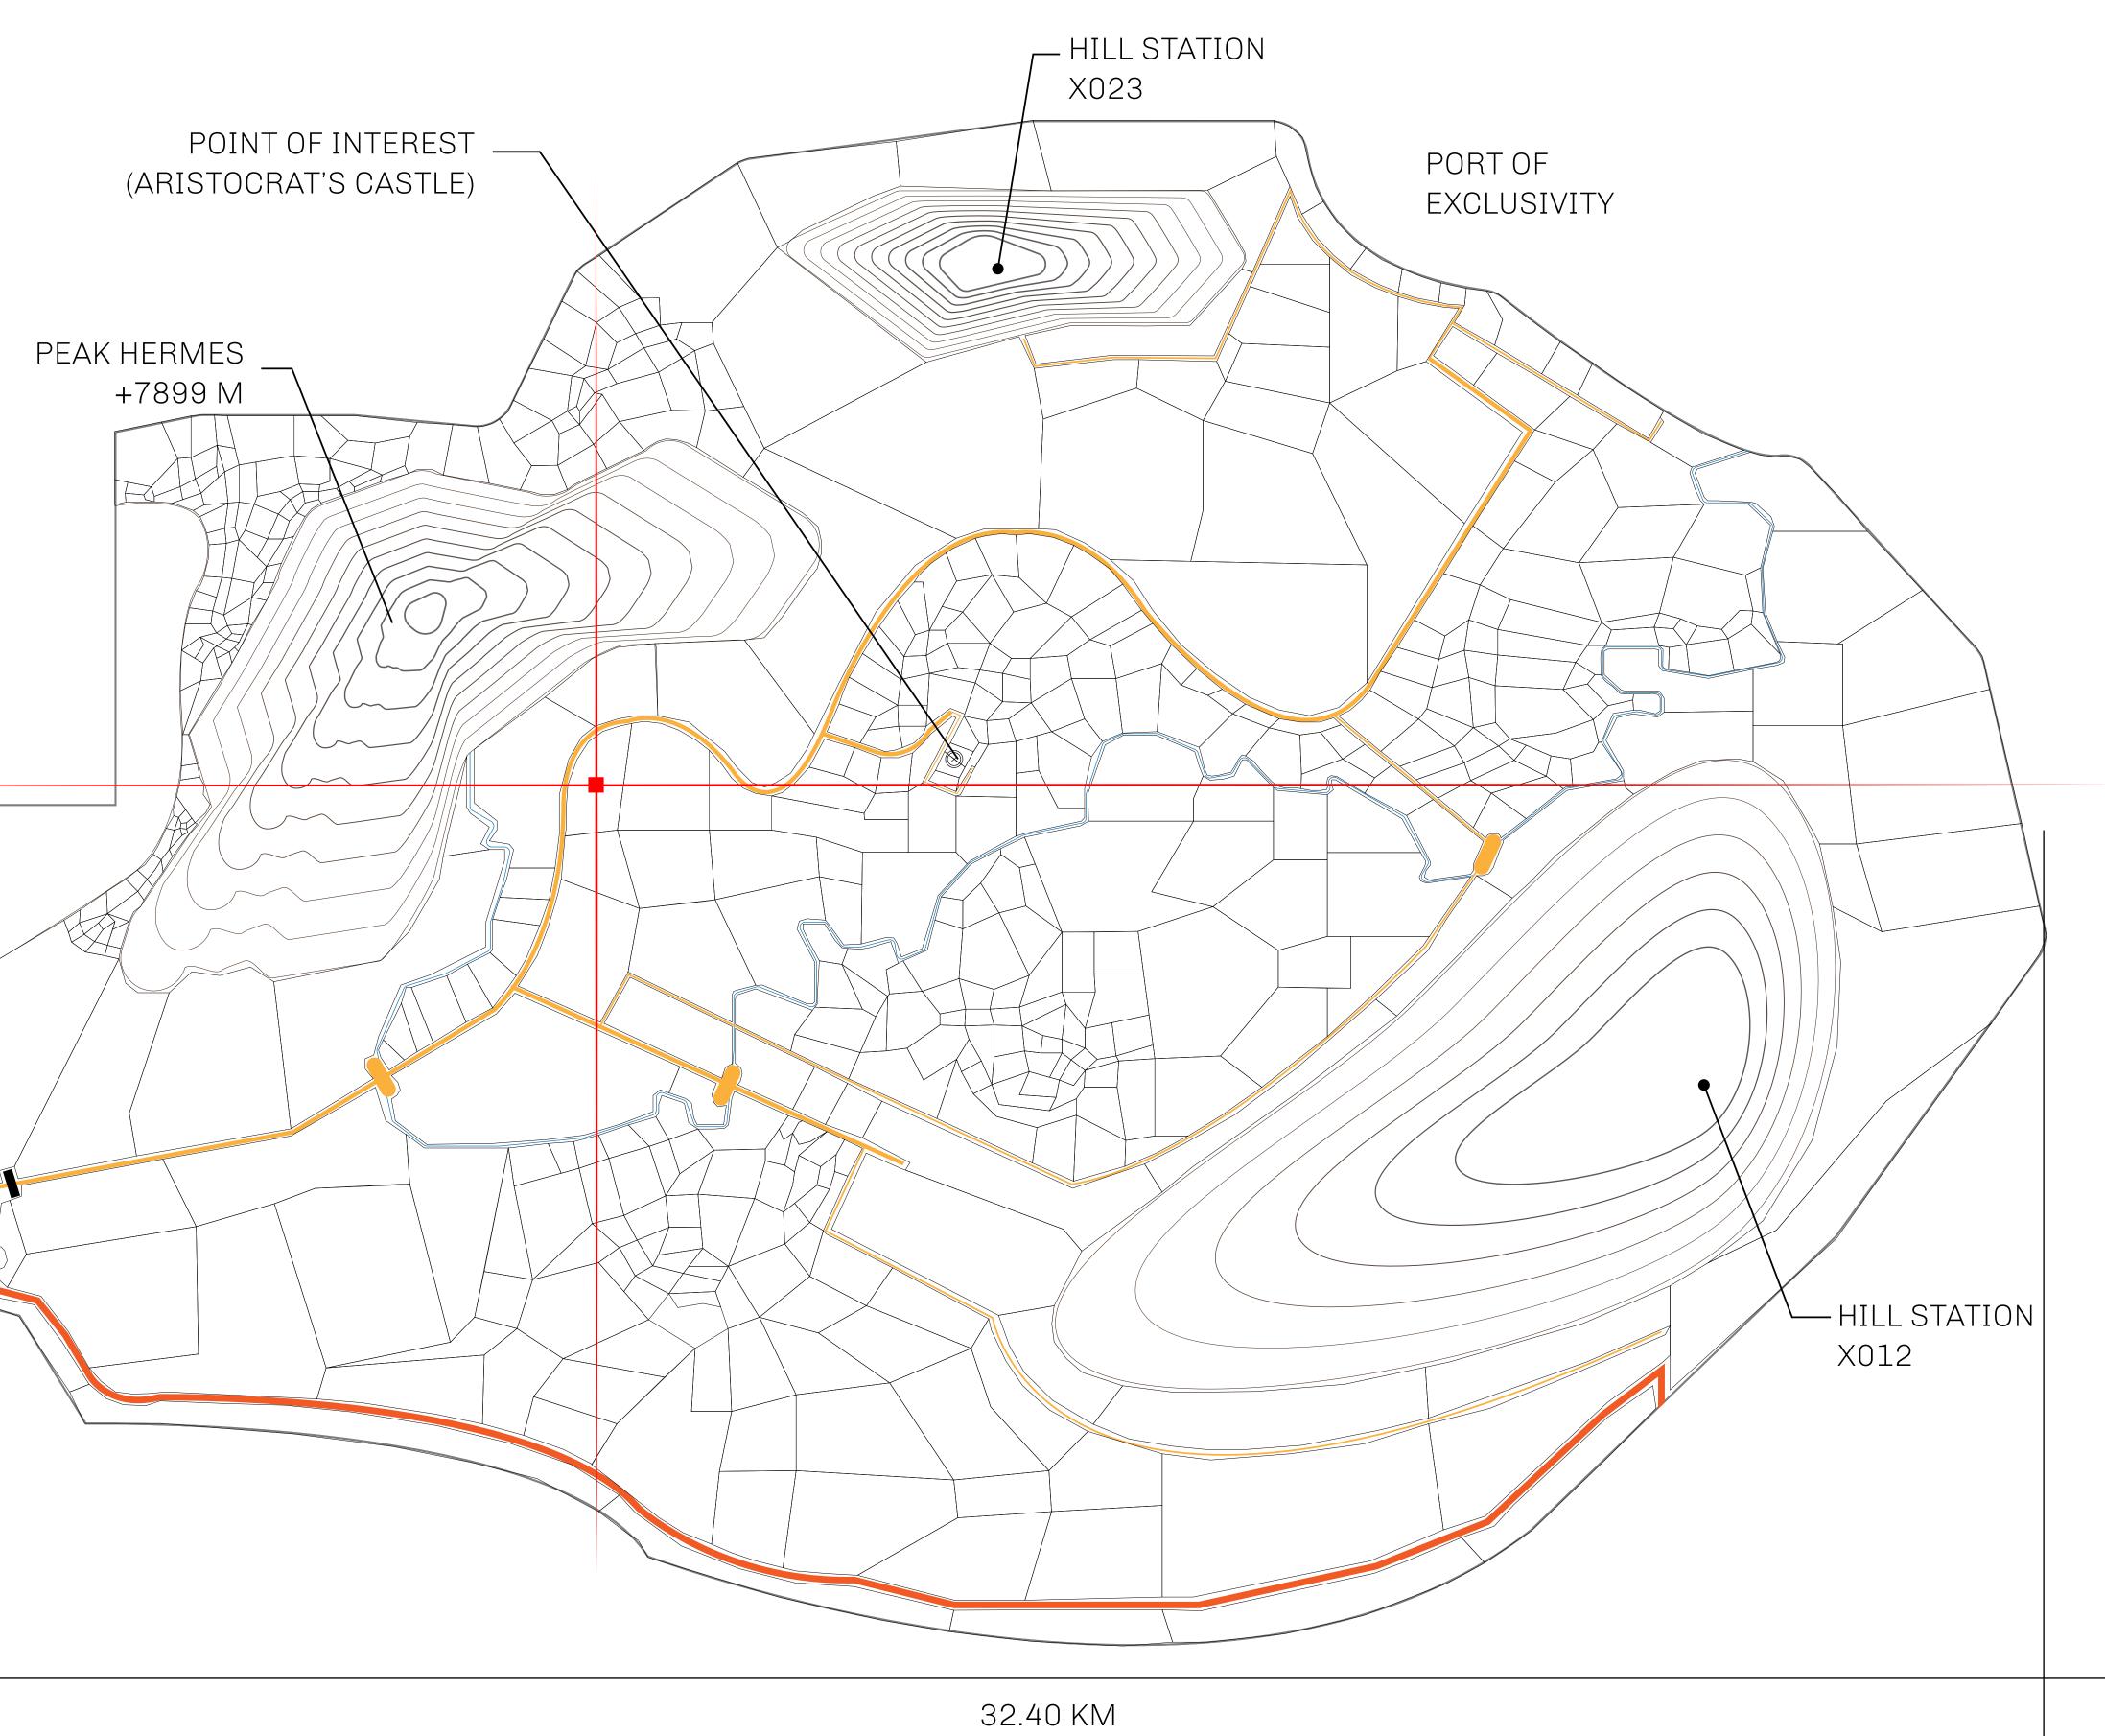

## GEOGRAPHY

COASTLINE
BORDERS
HIGHEST POINT
LOWEST POINT
PLOTS
SCALE

93.89 KM (58.34 MILES)

OCEAN, THE GREAT EMPIRE, SL

PEAK HERMES +7899 M

PORT OF EXCLUSIVITY 0 M

549

1:50000