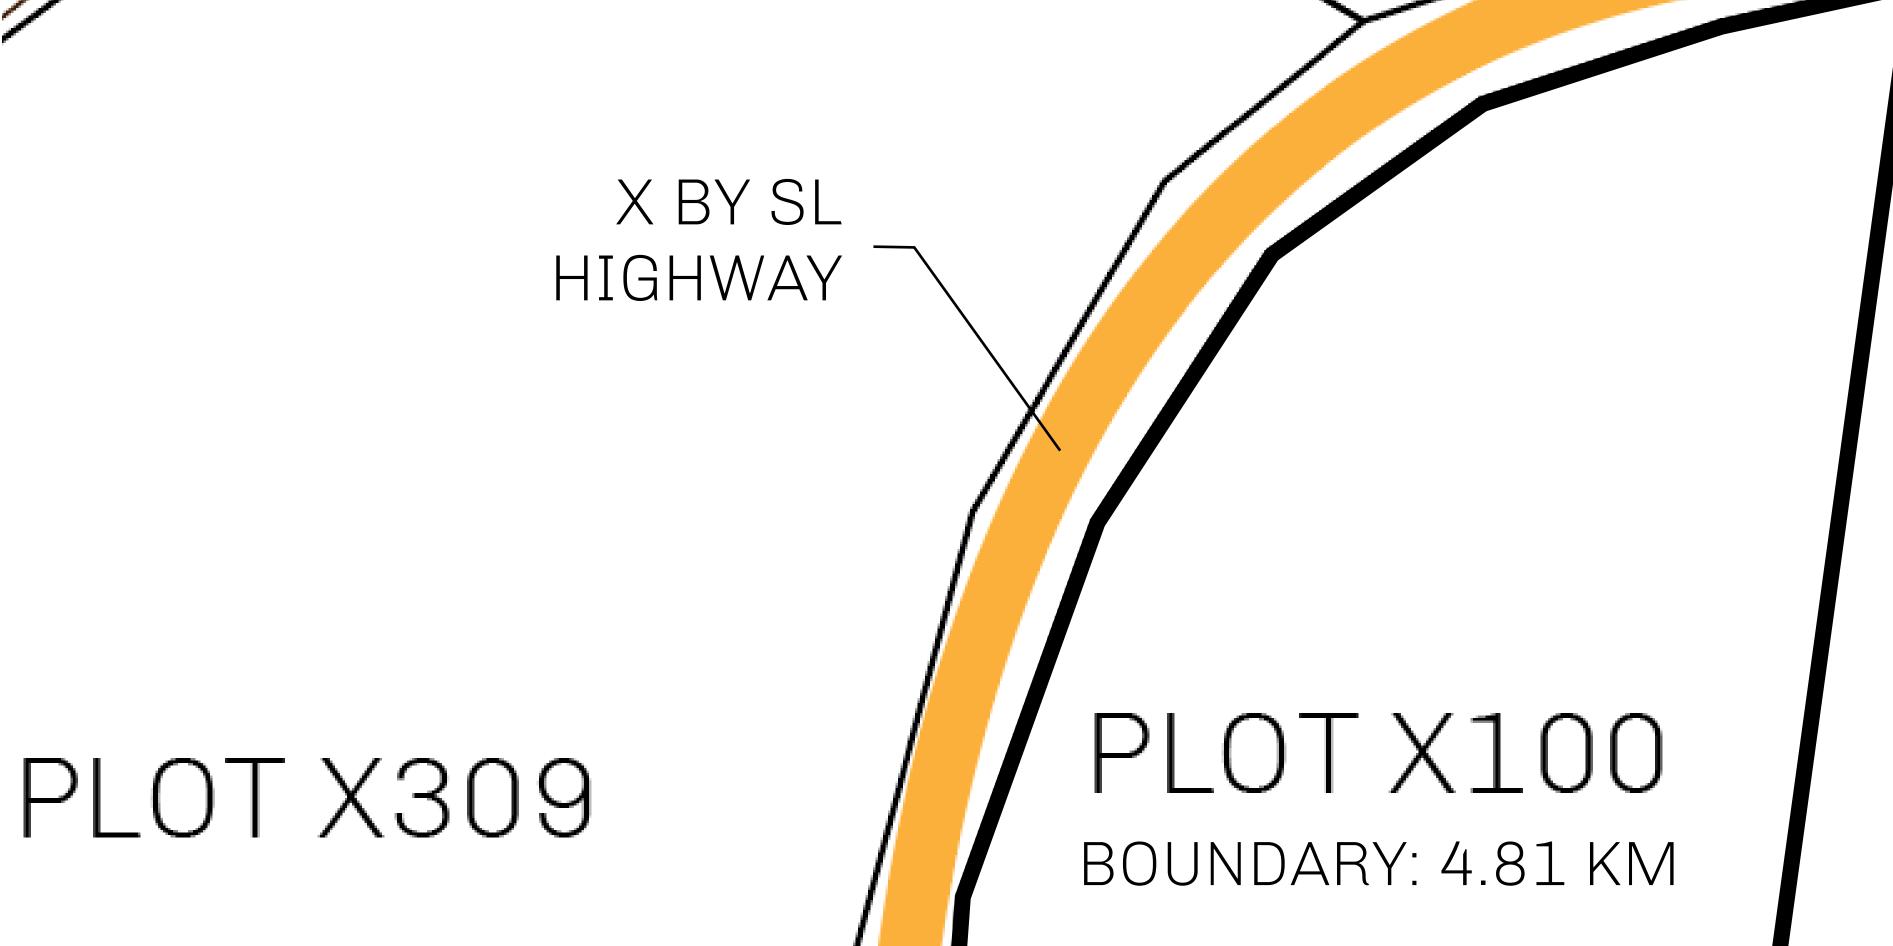

## LOOTNFT WORLD

PLOT X100-221121

## H.M. LNFT Land Registry

ADMINISTRATIVE AREA

X100-221121

TITLE NUMBER

ISSUED 22 November 2021

SCALE **1/50000** 

KINGDOM OF X BY SL

PLOT X101