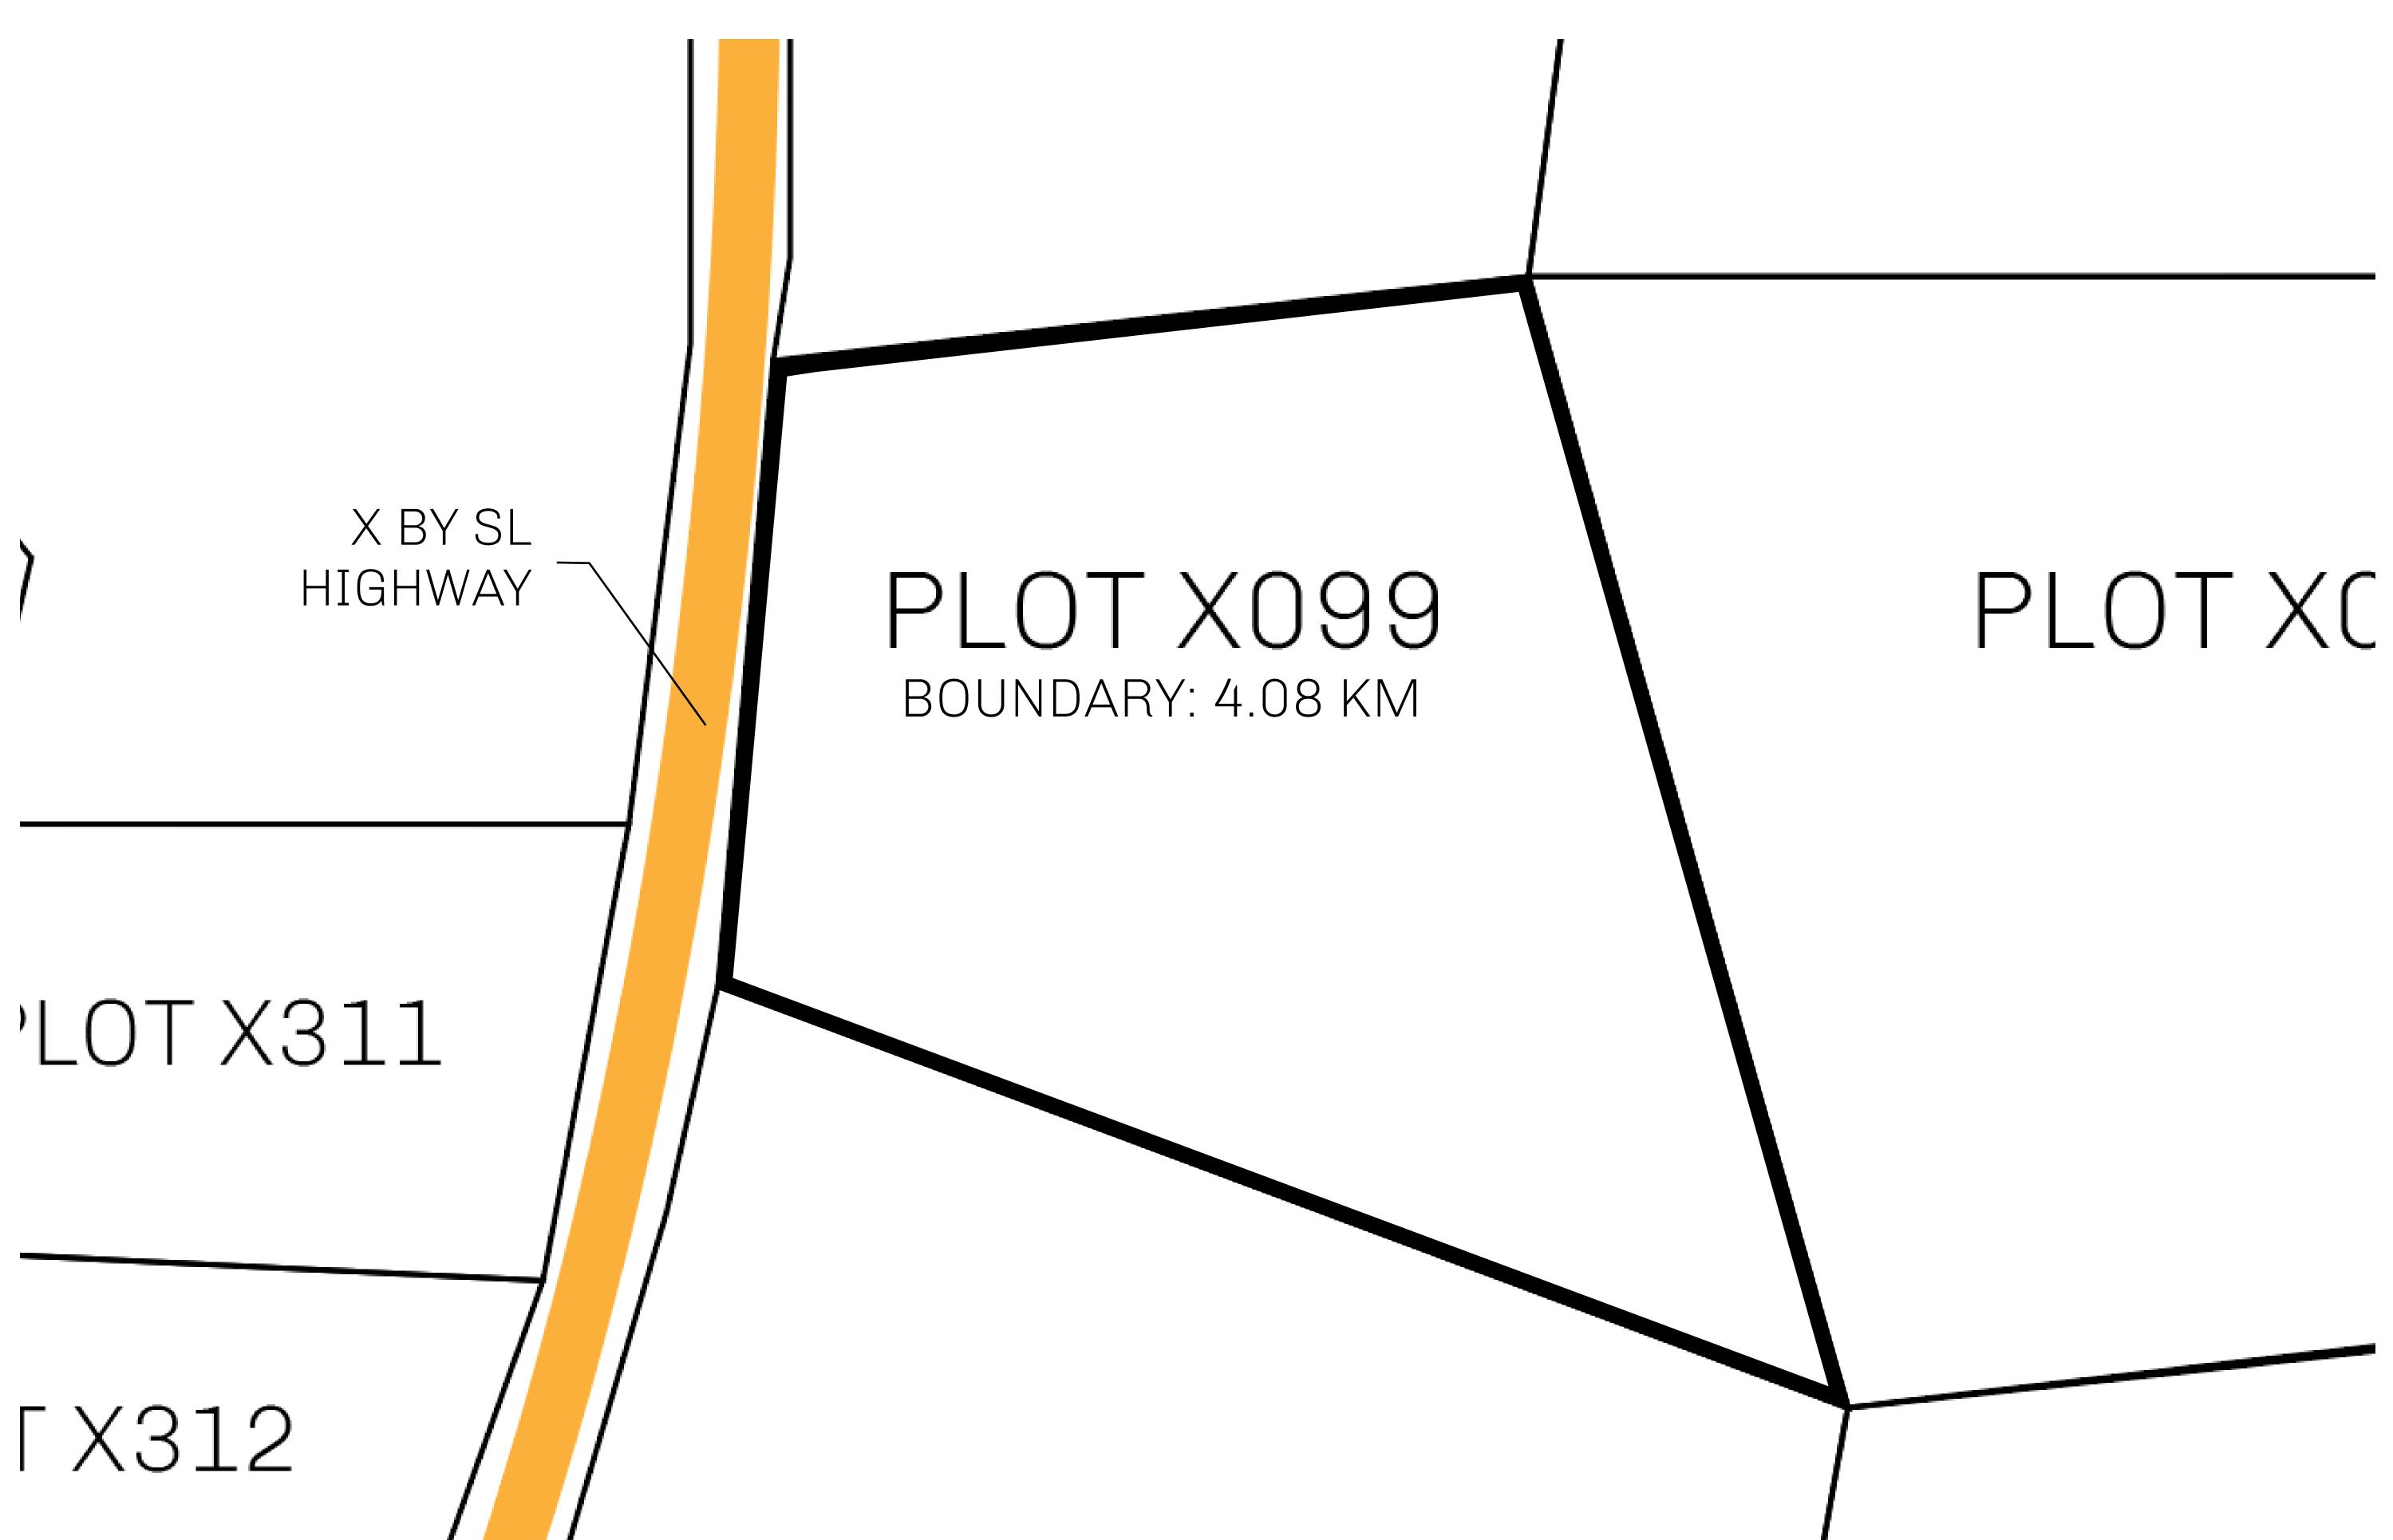

## GEOGRAPHY

COASTLINE
BORDERS
HIGHEST POINT
LOWEST POINT
PLOTS
SCALE

93.89 KM (58.34 MILES)

OCEAN, THE GREAT EMPIRE, SL

PEAK HERMES +7899 M

PORT OF EXCLUSIVITY 0 M

549

1:50000

## H.M. LNFT Land Registry

X099-221121

TITLE NUMBER

KINGDOM OF X BY SL

ISSUED 22 November 2021

SCALE **1/50000** 

Type W-XBYSL: Share of 0.5% of all X by SL sales and Satoshi's Lounge re-sales based on number of NFT Stories minted (rewarded in LTT); Automatic invite to X by SL; Mint 4 NFT Stories