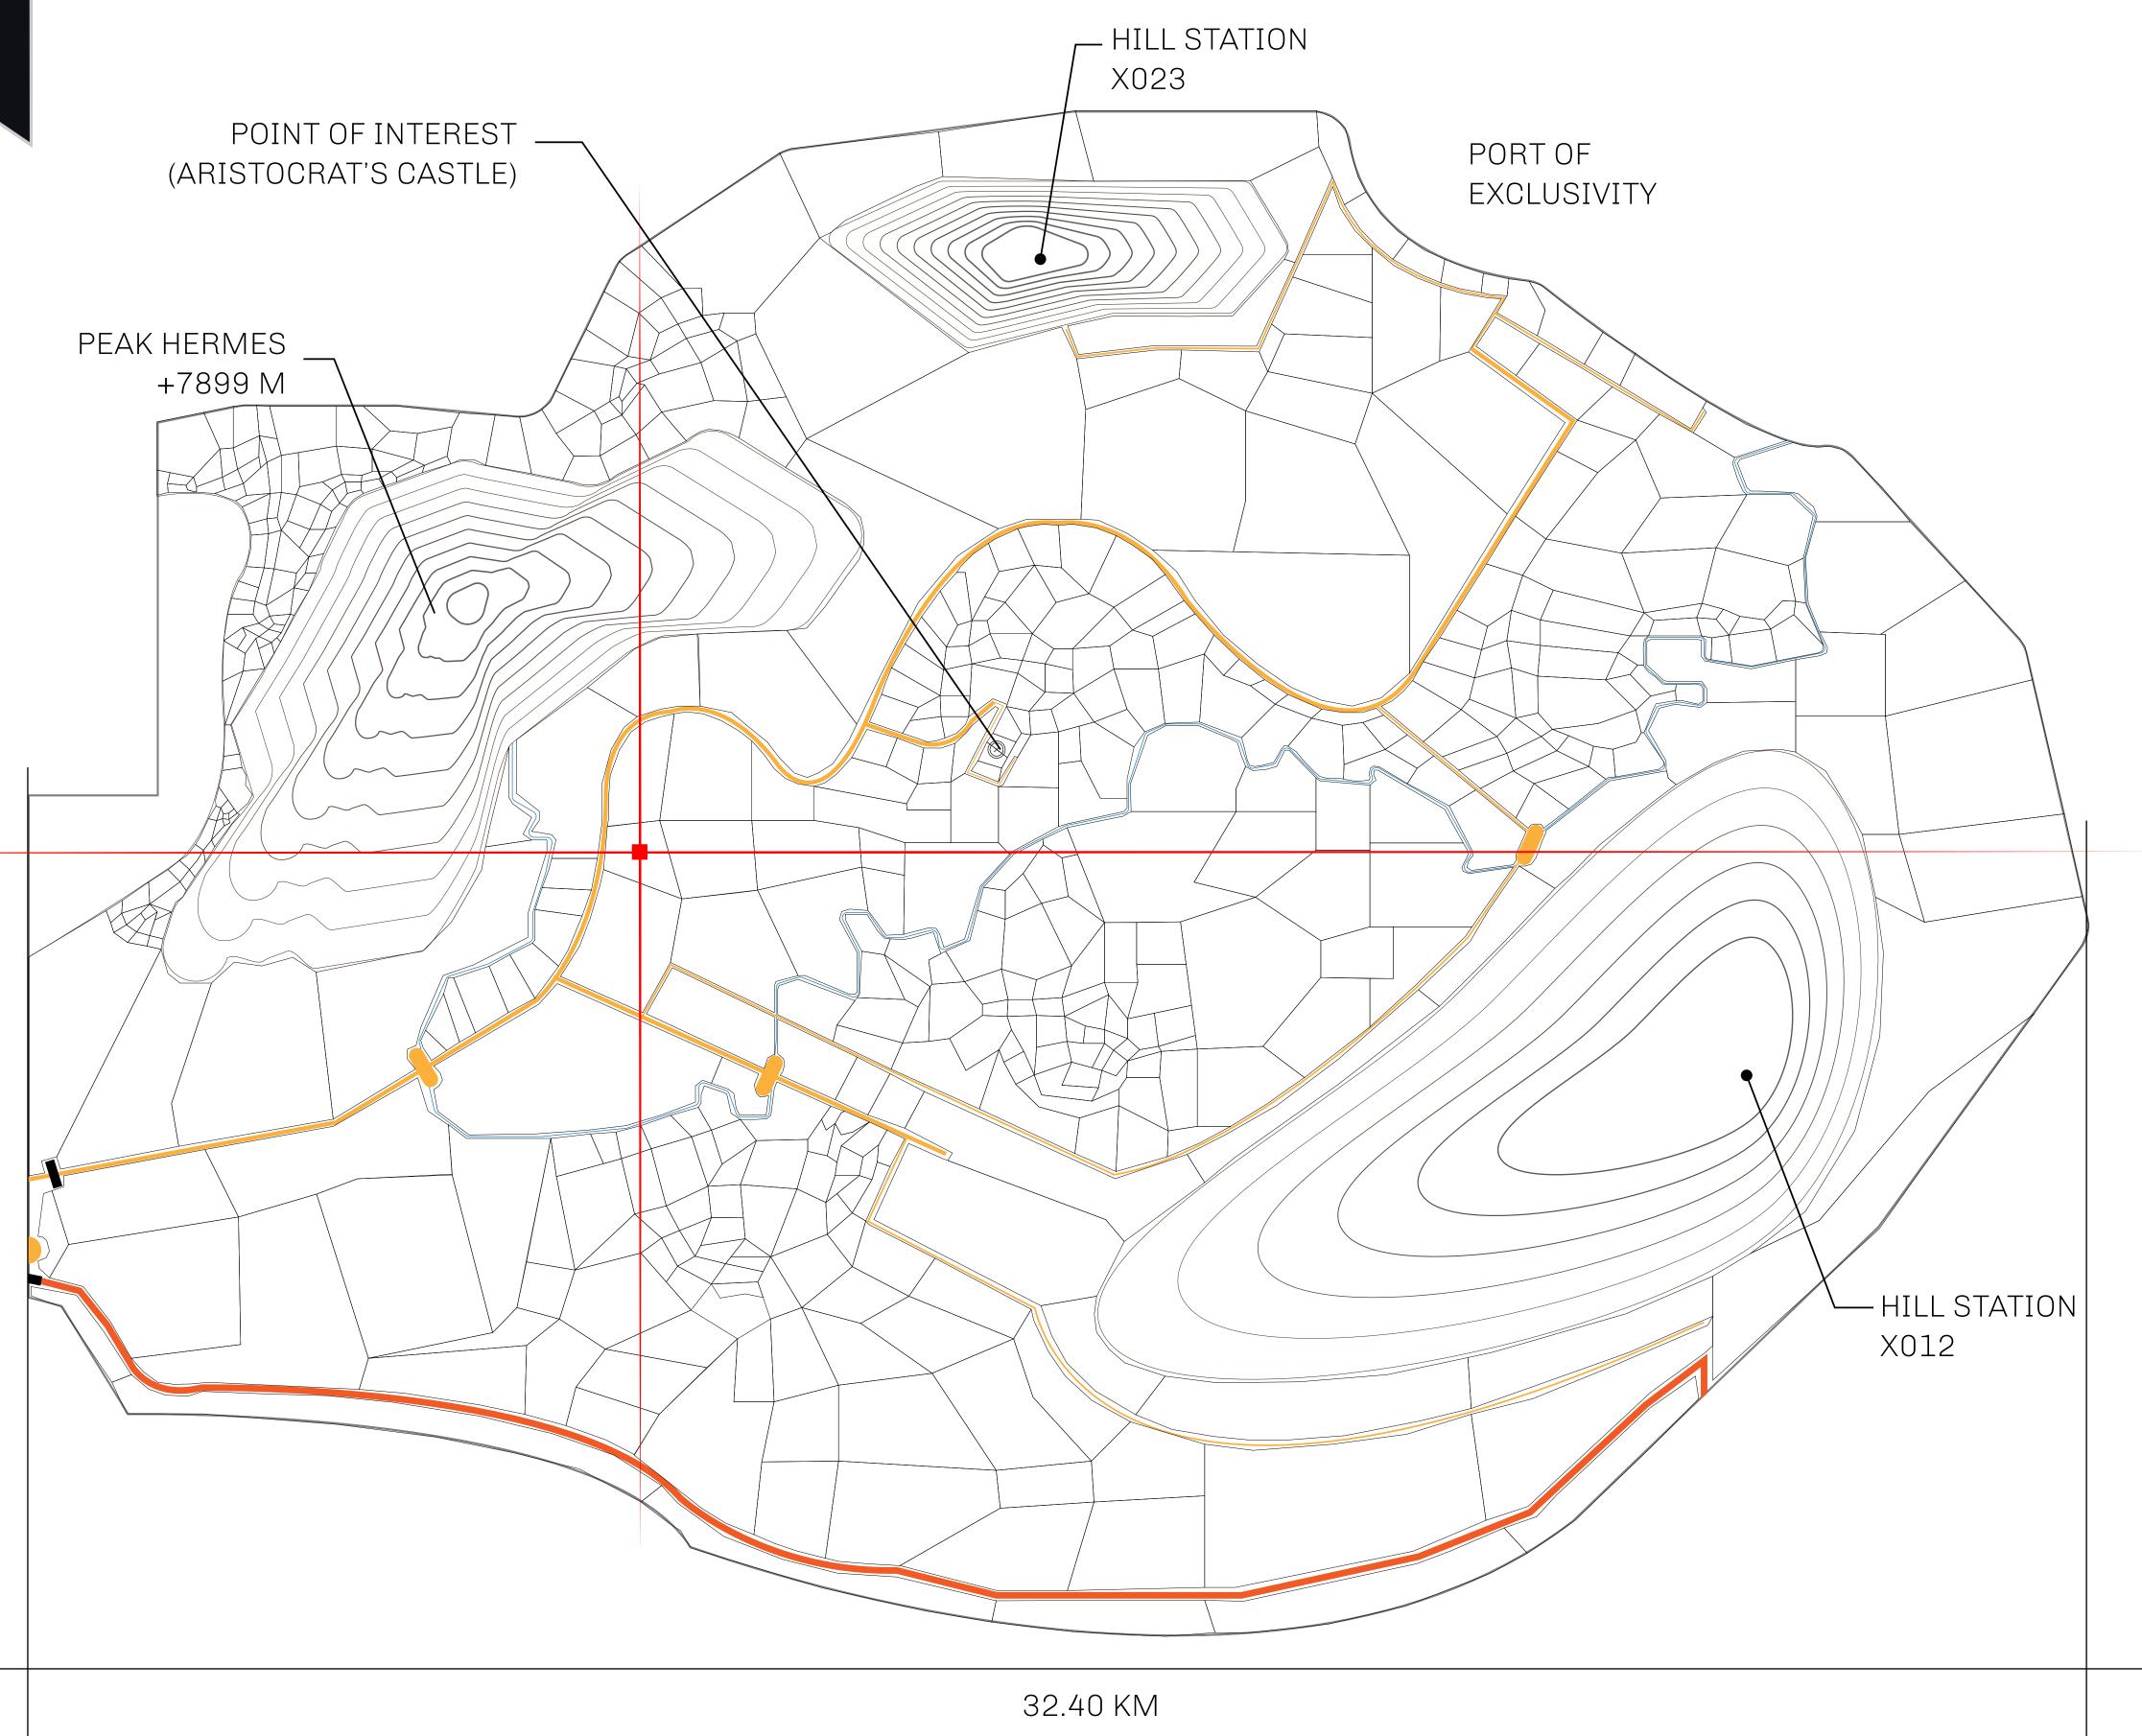

## GEOGRAPHY

COASTLINE
BORDERS
HIGHEST POINT
LOWEST POINT
PLOTS
SCALE

93.89 KM (58.34 MILES)

OCEAN, THE GREAT EMPIRE, SL

PEAK HERMES +7899 M

PORT OF EXCLUSIVITY 0 M

549

1:50000