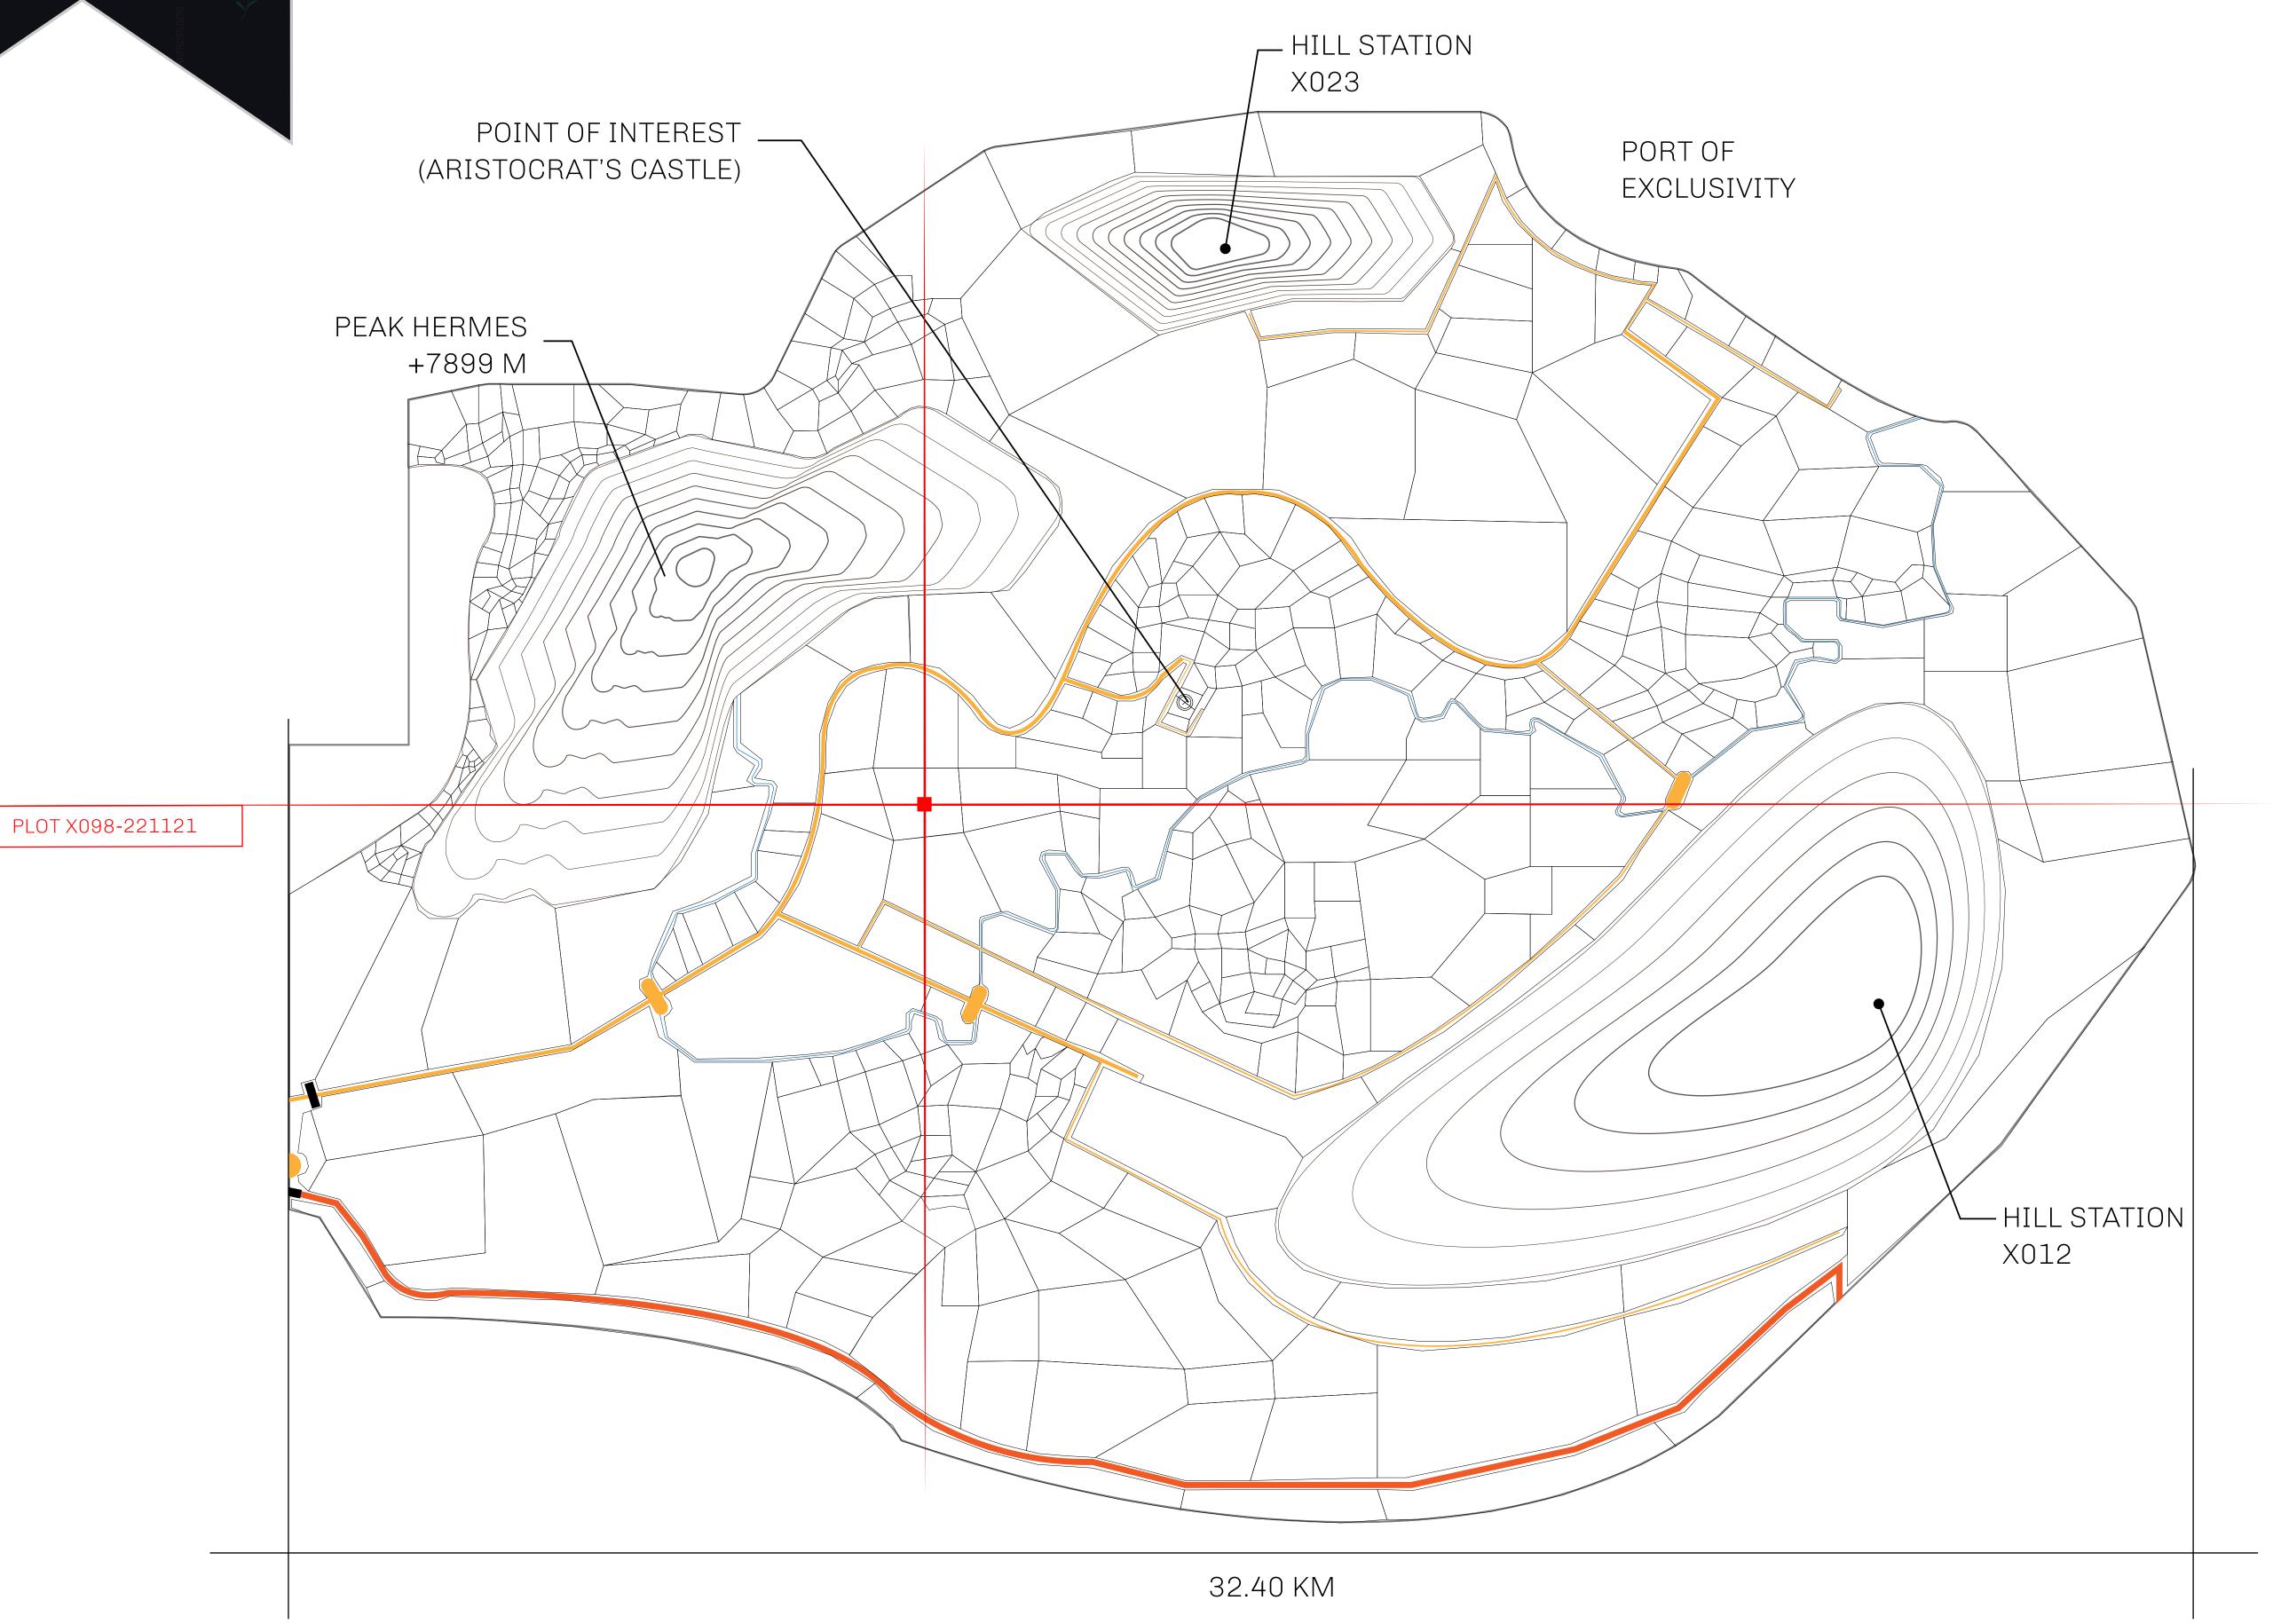

## GEOGRAPHY

COASTLINE
BORDERS
HIGHEST POINT
LOWEST POINT
PLOTS
SCALE

93.89 KM (58.34 MILES)

OCEAN, THE GREAT EMPIRE, SL

PEAK HERMES +7899 M

PORT OF EXCLUSIVITY 0 M

549

1:50000