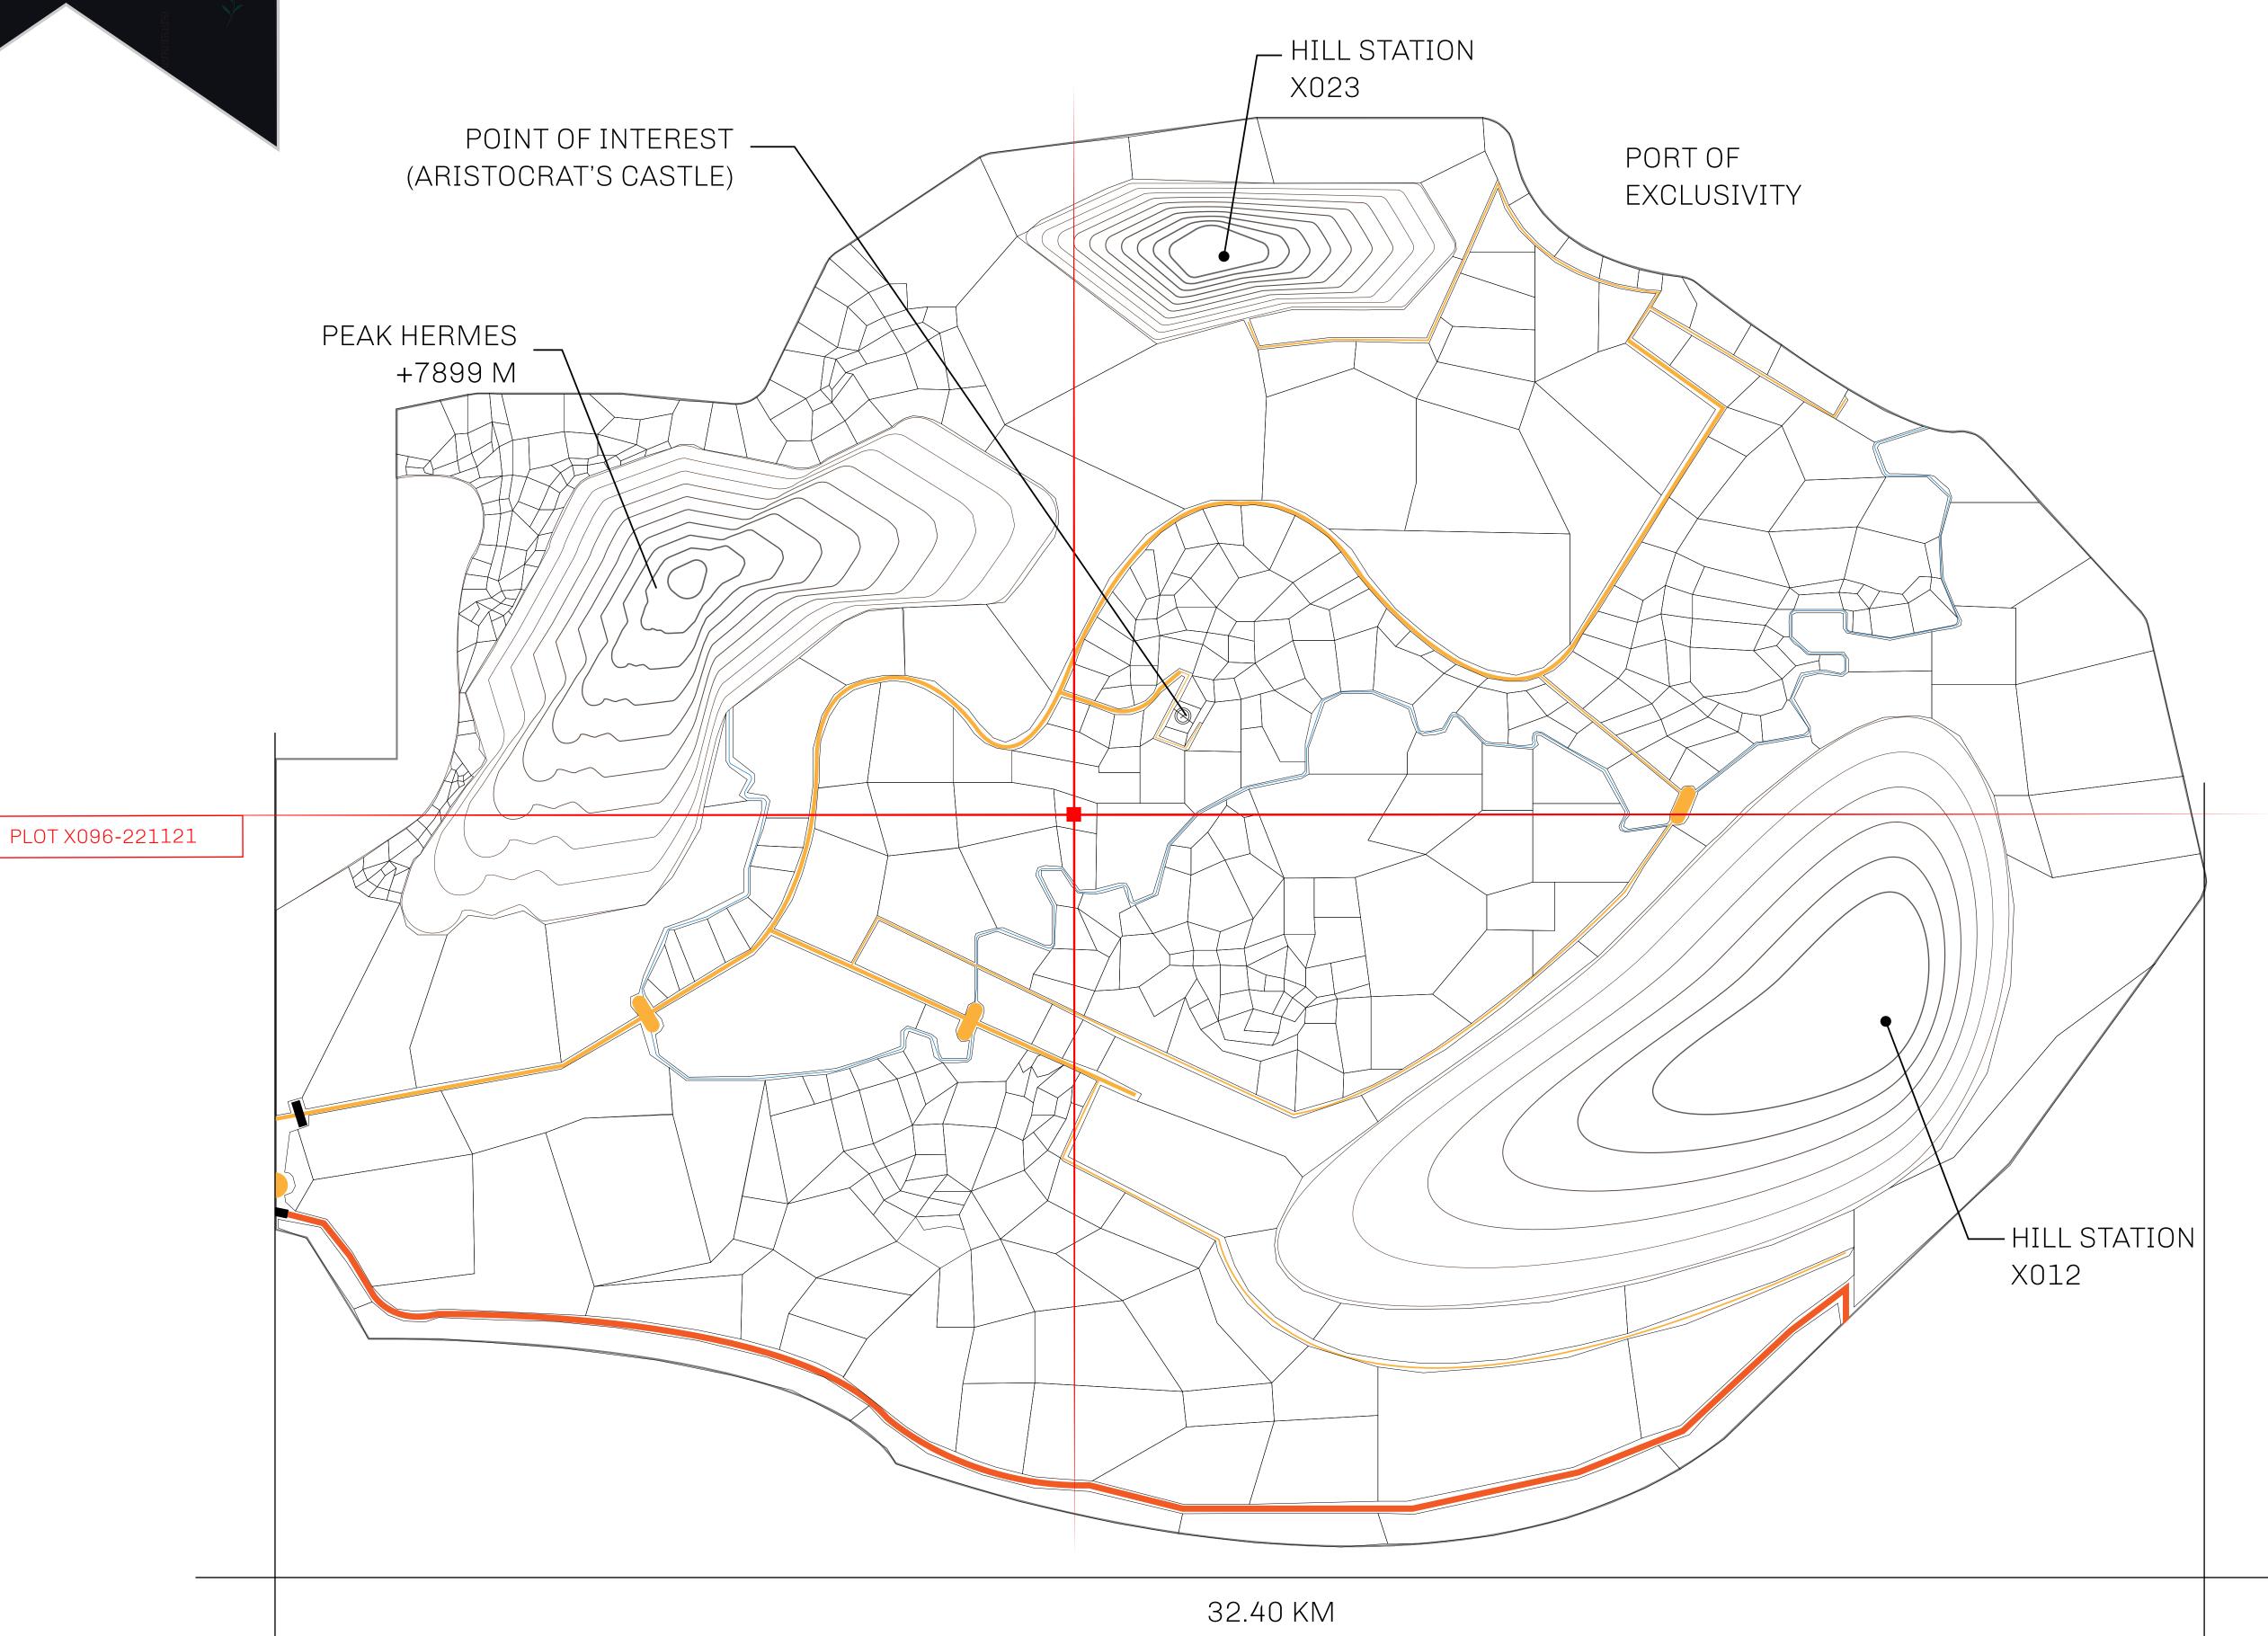

## GEOGRAPHY

COASTLINE
BORDERS
HIGHEST POINT
LOWEST POINT
PLOTS
SCALE

93.89 KM (58.34 MILES)

OCEAN, THE GREAT EMPIRE, SL

PEAK HERMES +7899 M

PORT OF EXCLUSIVITY 0 M

549

1:50000

ADMINISTRATIVE AREA

## H.M. LNFT Land Registry X096-221121

KINGDOM OF X BY SL

X096-221121

ISSUED 22 November 2021

SCALE **1/50000** 