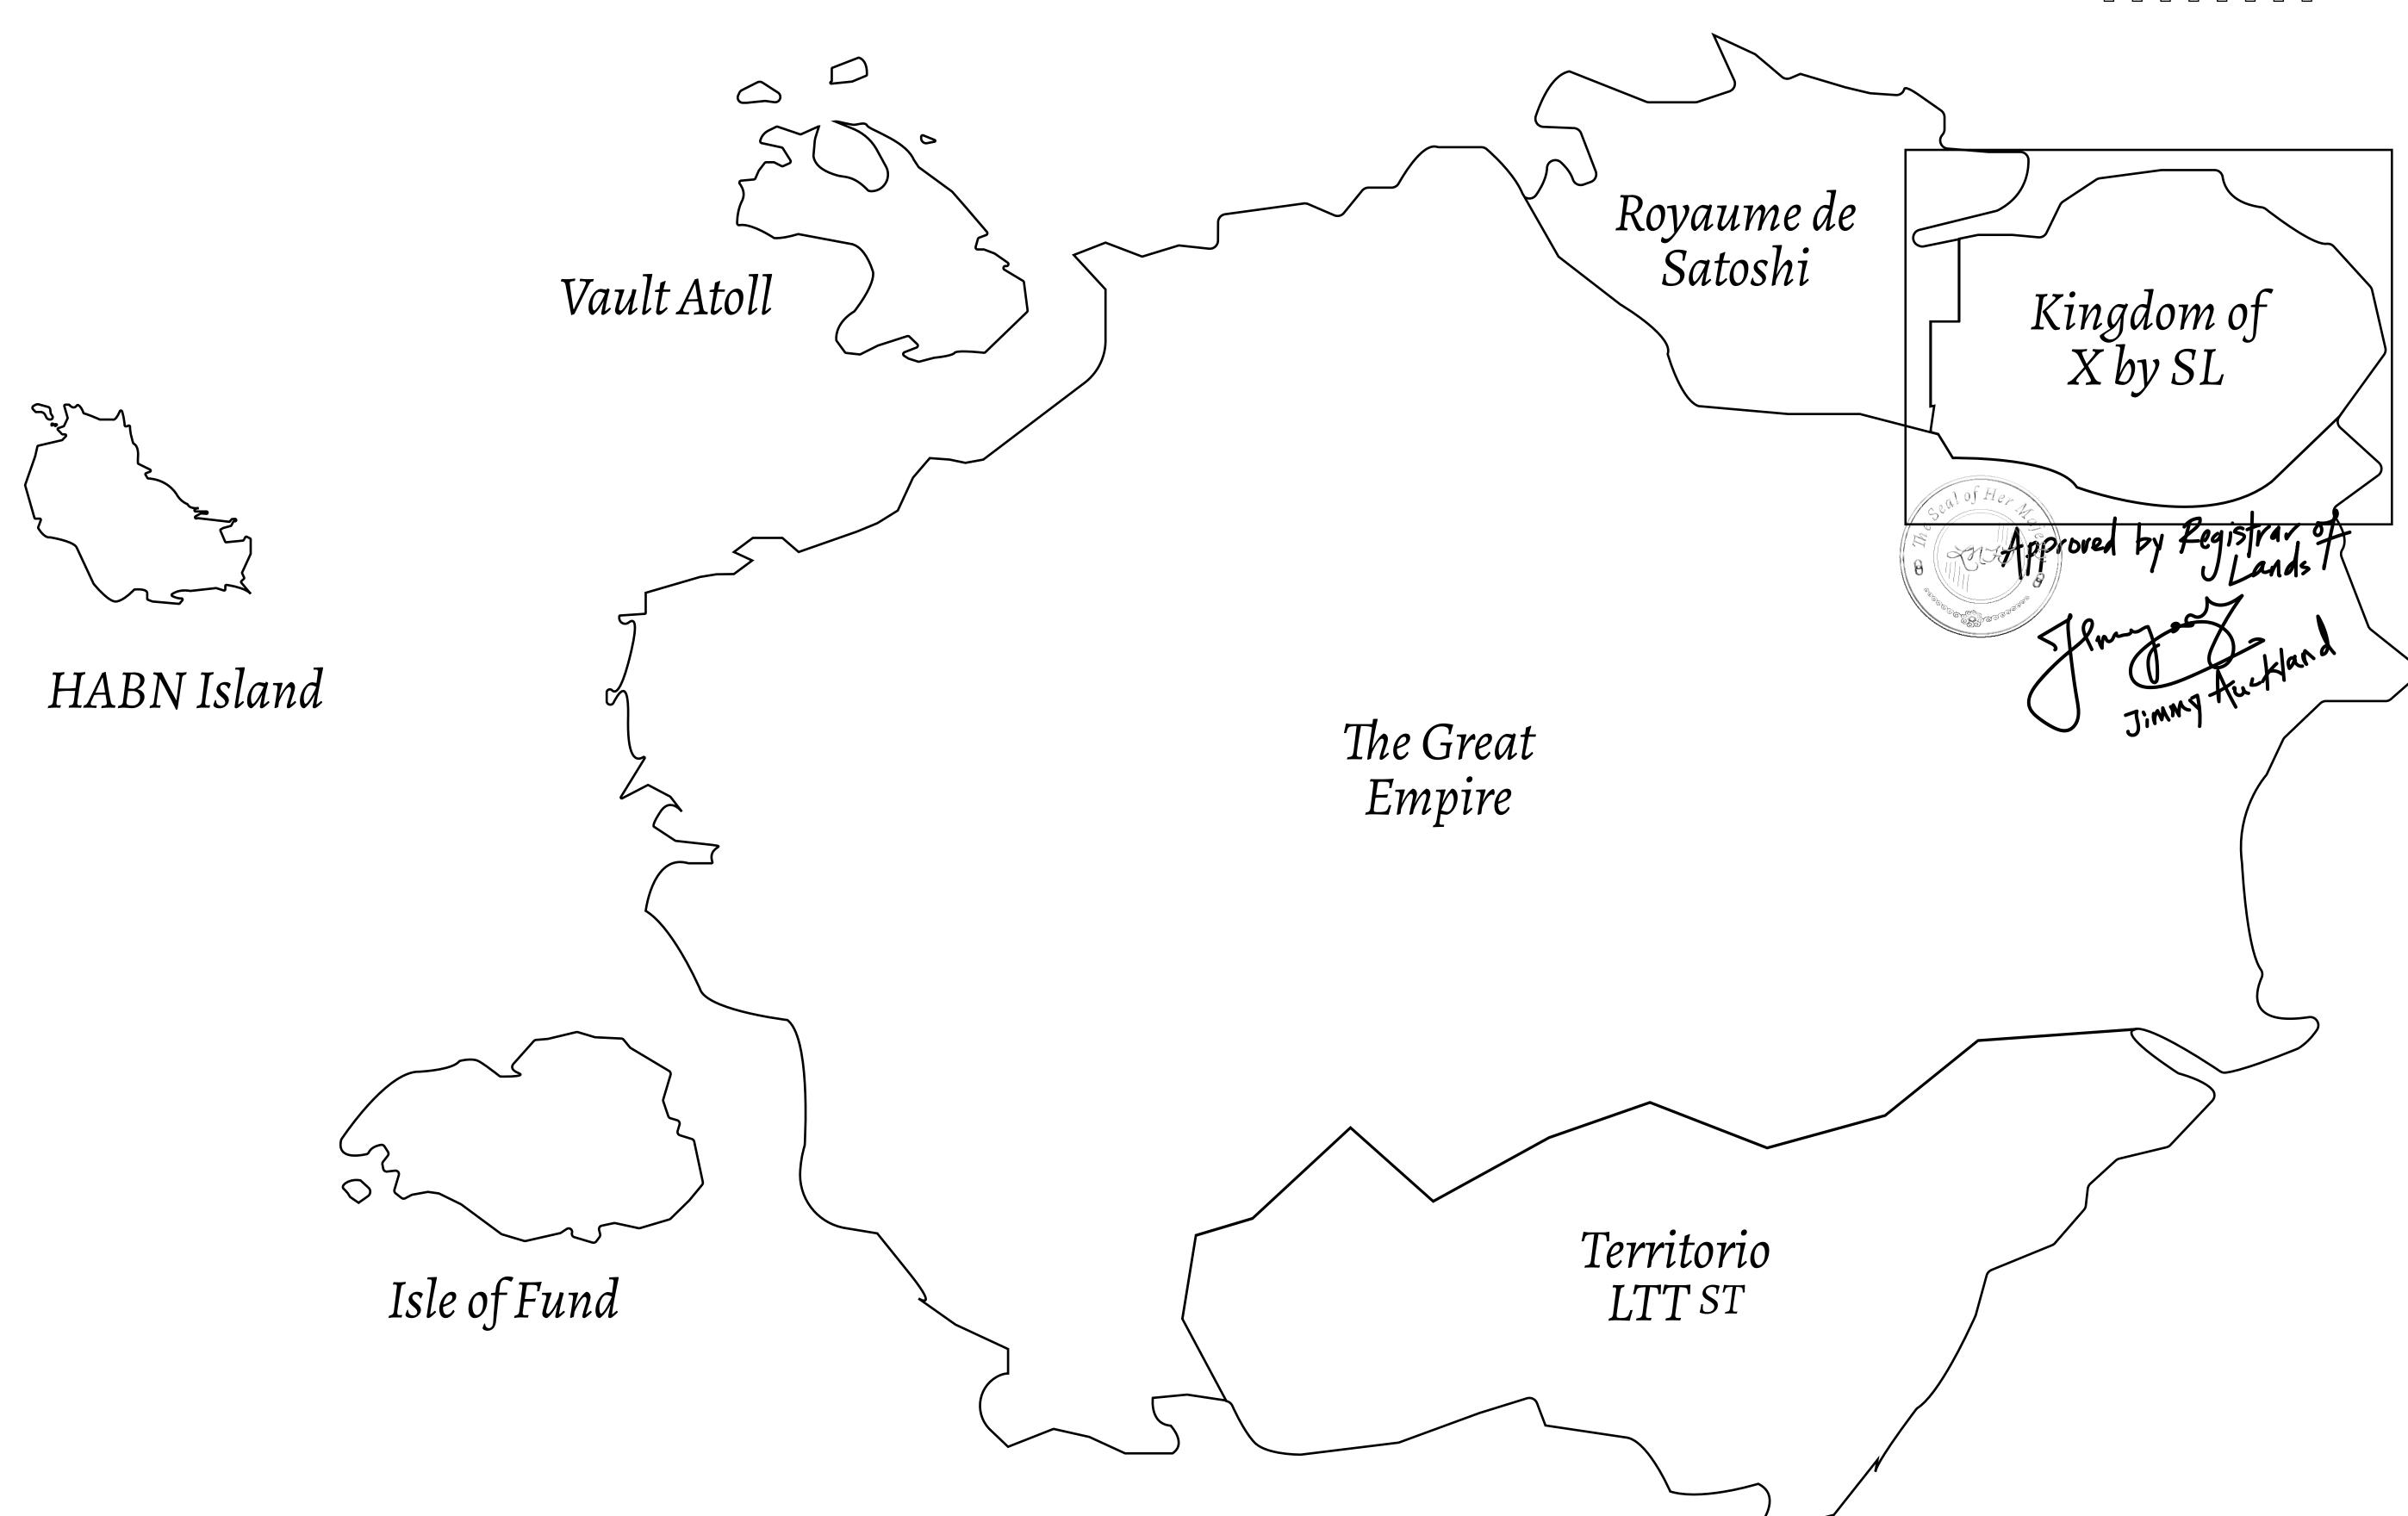

## THE ARISTOCRATS

The richest state in Loot NFT World. Special tablets are used to conduct high value auctions at galas and special events. The aristocrats donate 7% of their earnings to the Stakers, a special group of people, from the Great Empire. Ever since the marriage of the Sultan's daughter and the prince of X by SL, the Kingdom also donates 3% of its earnings to the Royaume De Satoshi.

## GEOGRAPHY

COASTLINE
BORDERS
HIGHEST POINT
LOWEST POINT
PLOTS
SCALE

93.89 KM (58.34 MILES)

OCEAN, THE GREAT EMPIRE, SL

PEAK HERMES +7899 M

PORT OF EXCLUSIVITY 0 M

549

1:50000

ADMINISTRATIVE AREA

## H.M. LNFT Land Registry X096-221121

KINGDOM OF X BY SL

X096-221121

ISSUED 22 November 2021

SCALE **1/50000** 