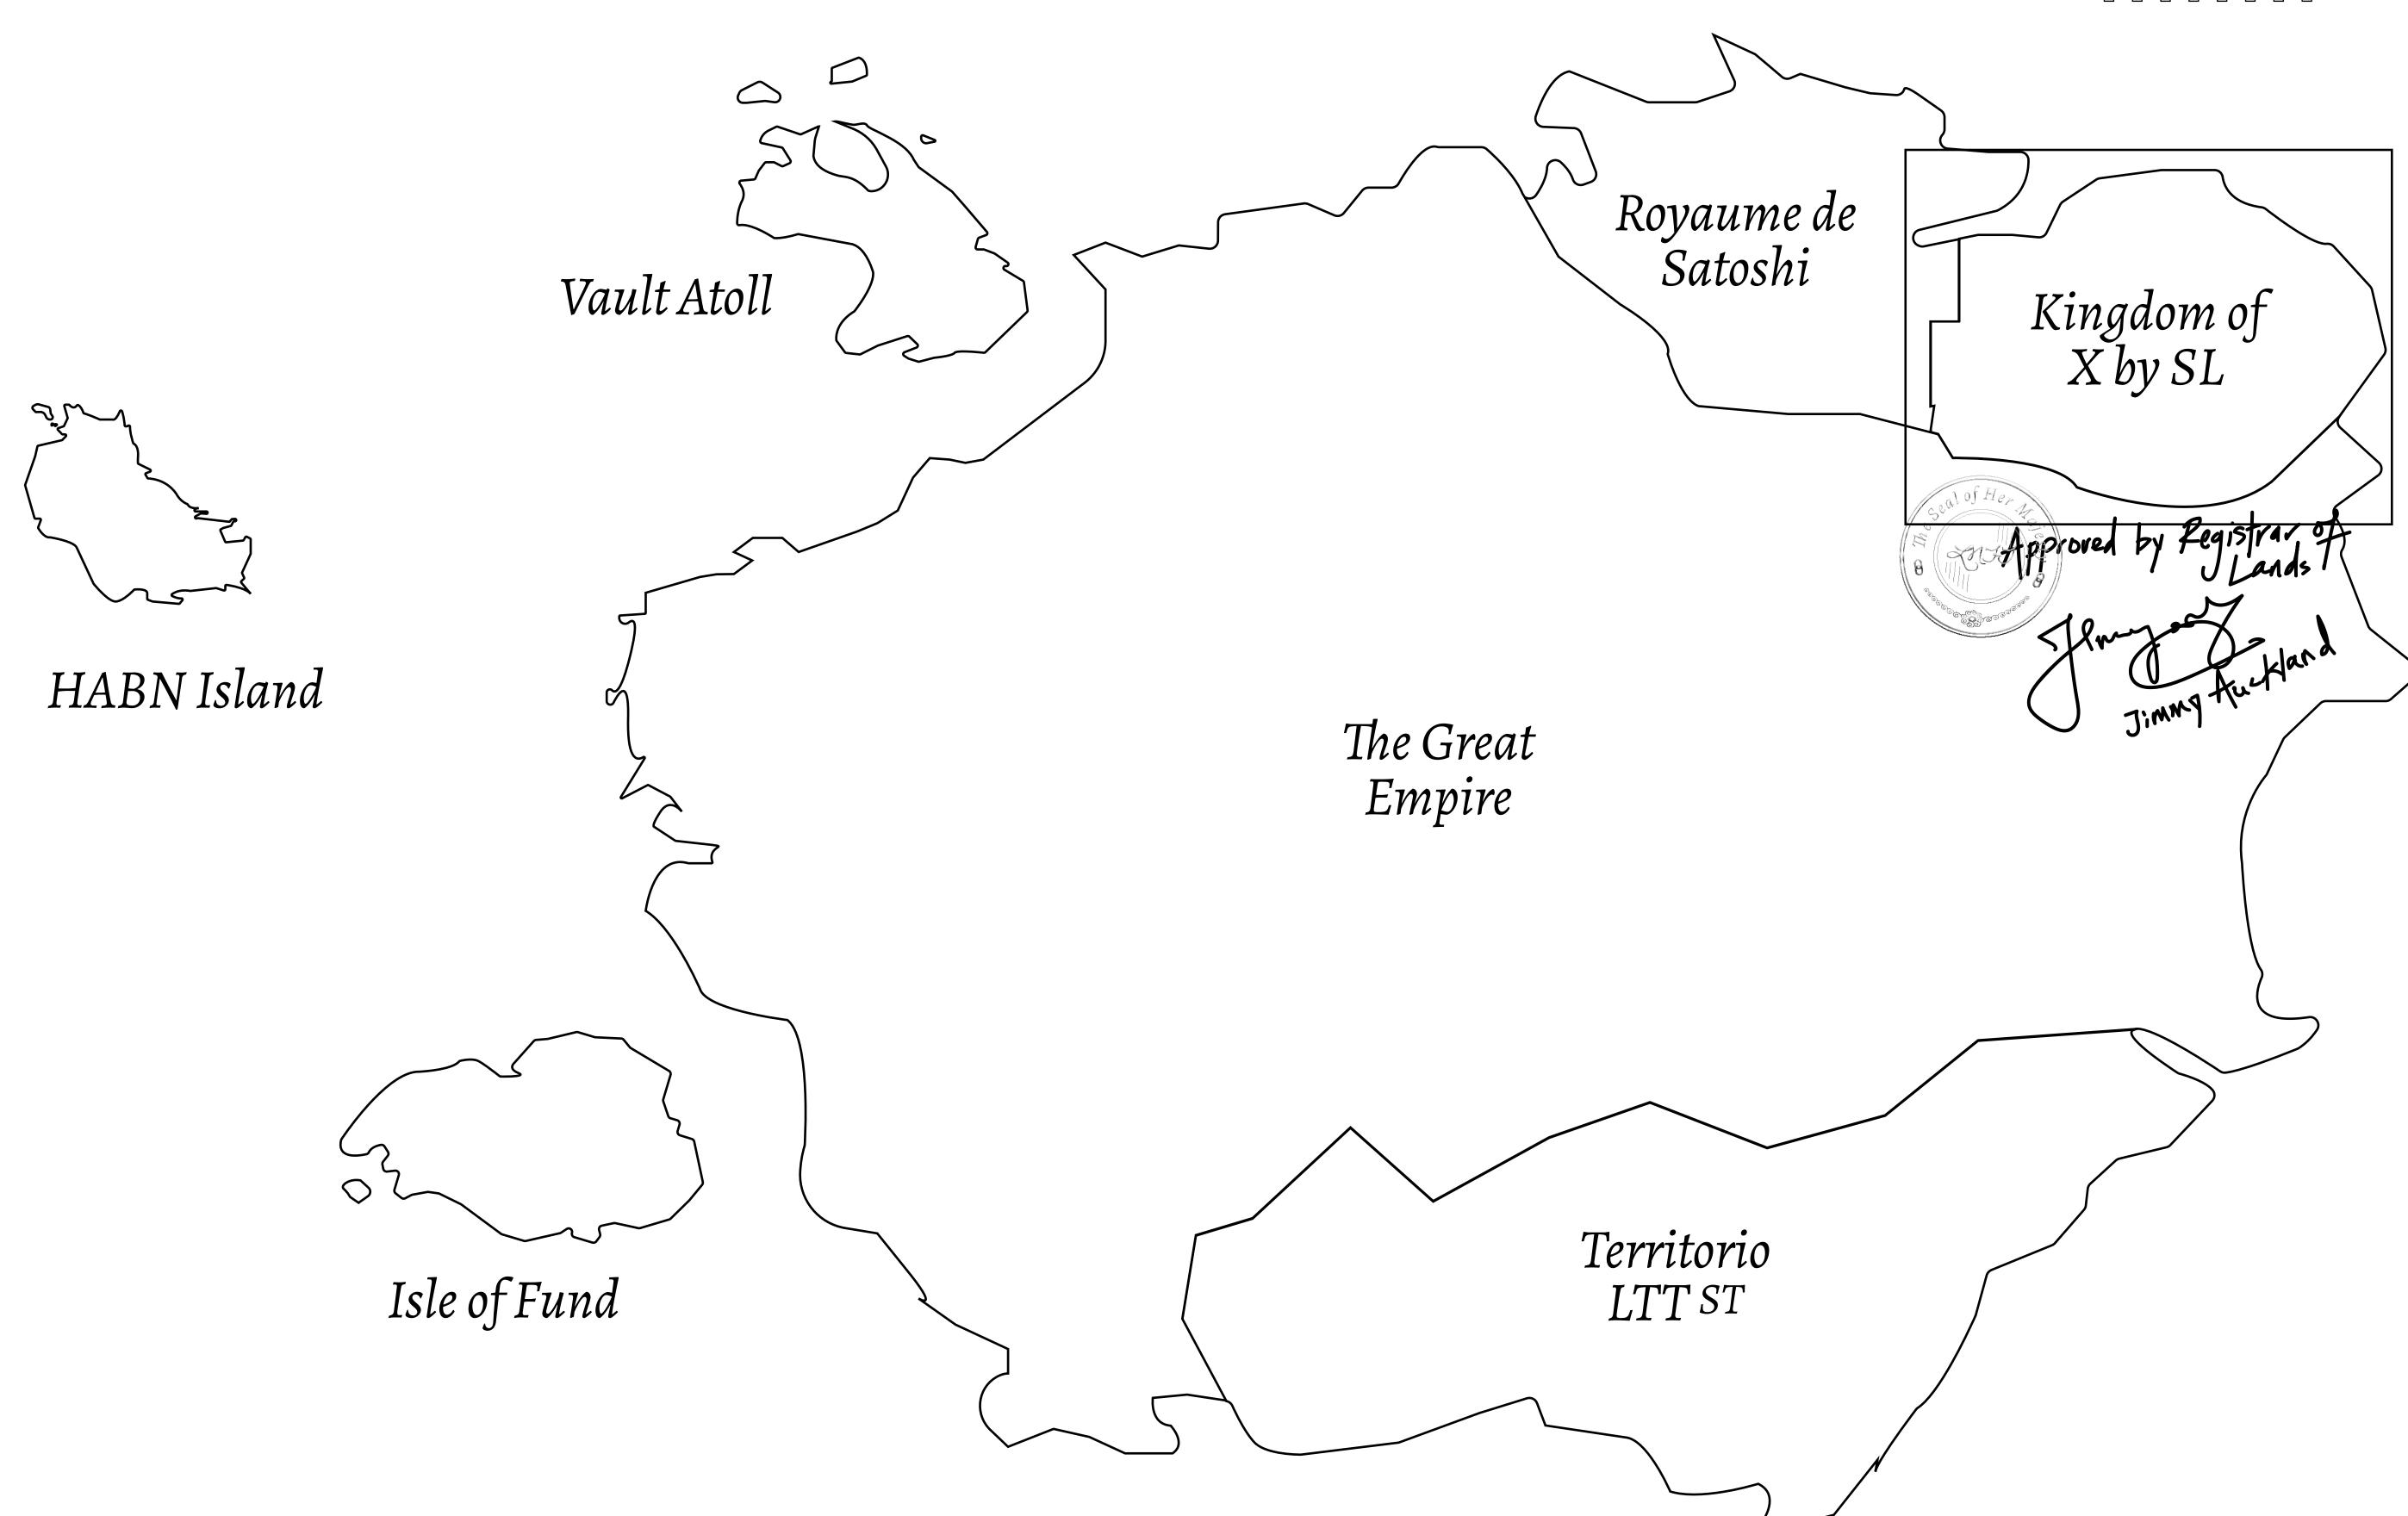

## THE ARISTOCRATS

The richest state in Loot NFT World. Special tablets are used to conduct high value auctions at galas and special events. The aristocrats donate 7% of their earnings to the Stakers, a special group of people, from the Great Empire. Ever since the marriage of the Sultan's daughter and the prince of X by SL, the Kingdom also donates 3% of its earnings to the Royaume De Satoshi.

## GEOGRAPHY

COASTLINE
BORDERS
HIGHEST POINT
LOWEST POINT
PLOTS
SCALE

93.89 KM (58.34 MILES)

OCEAN, THE GREAT EMPIRE, SL

PEAK HERMES +7899 M

PORT OF EXCLUSIVITY 0 M

549

1:50000

## H.M. LNFT Land Registry

X093-221121

TITLE NUMBER

ADMINISTRATIVE AREA

KINGDOM OF X BY SL

ISSUED 22 November 2021

SCALE **1/50000** 

Type W-XBYSL: Share of 0.5% of all X by SL sales and Satoshi's Lounge re-sales based on number of NFT Stories minted (rewarded in LTT); Automatic invite to X by SL; Mint 4 NFT Stories