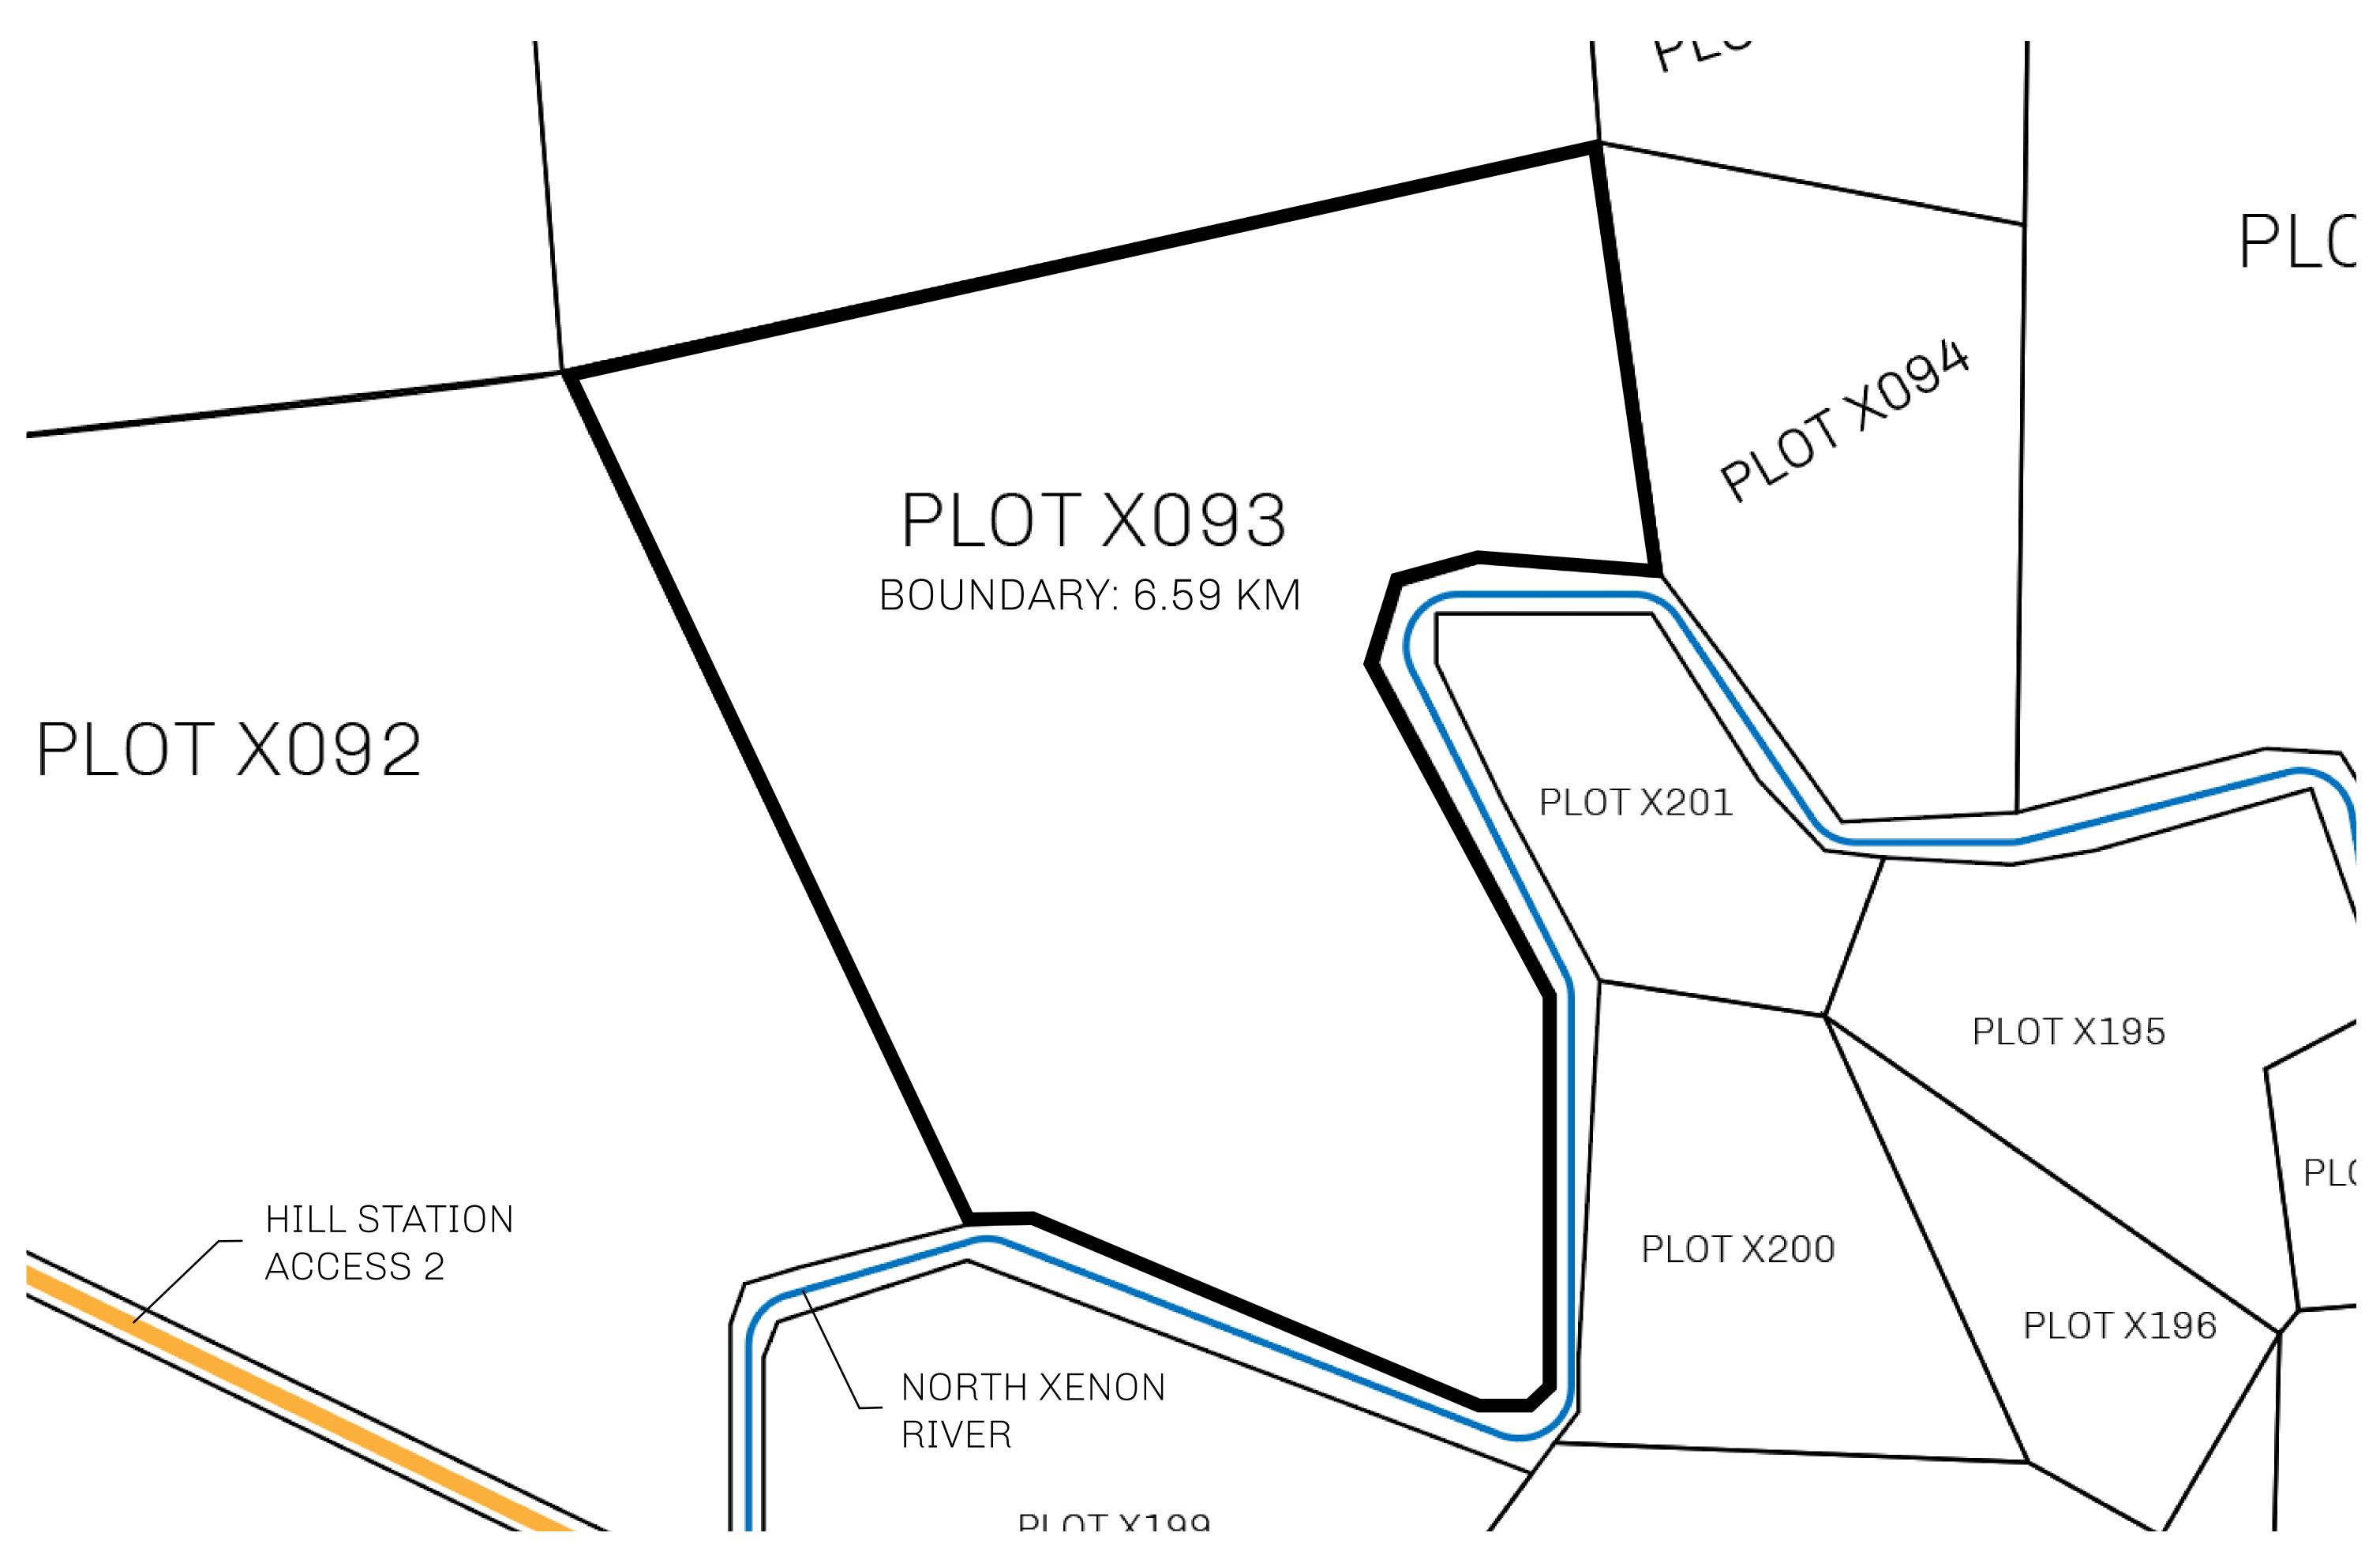

## LOOTNFT WORLD

PLOT X093-221121

## H.M. LNFT Land Registry

X093-221121

TITLE NUMBER

ADMINISTRATIVE AREA

KINGDOM OF X BY SL

ISSUED 22 November 2021

SCALE **1/50000** 

Type W-XBYSL: Share of 0.5% of all X by SL sales and Satoshi's Lounge re-sales based on number of NFT Stories minted (rewarded in LTT); Automatic invite to X by SL; Mint 4 NFT Stories