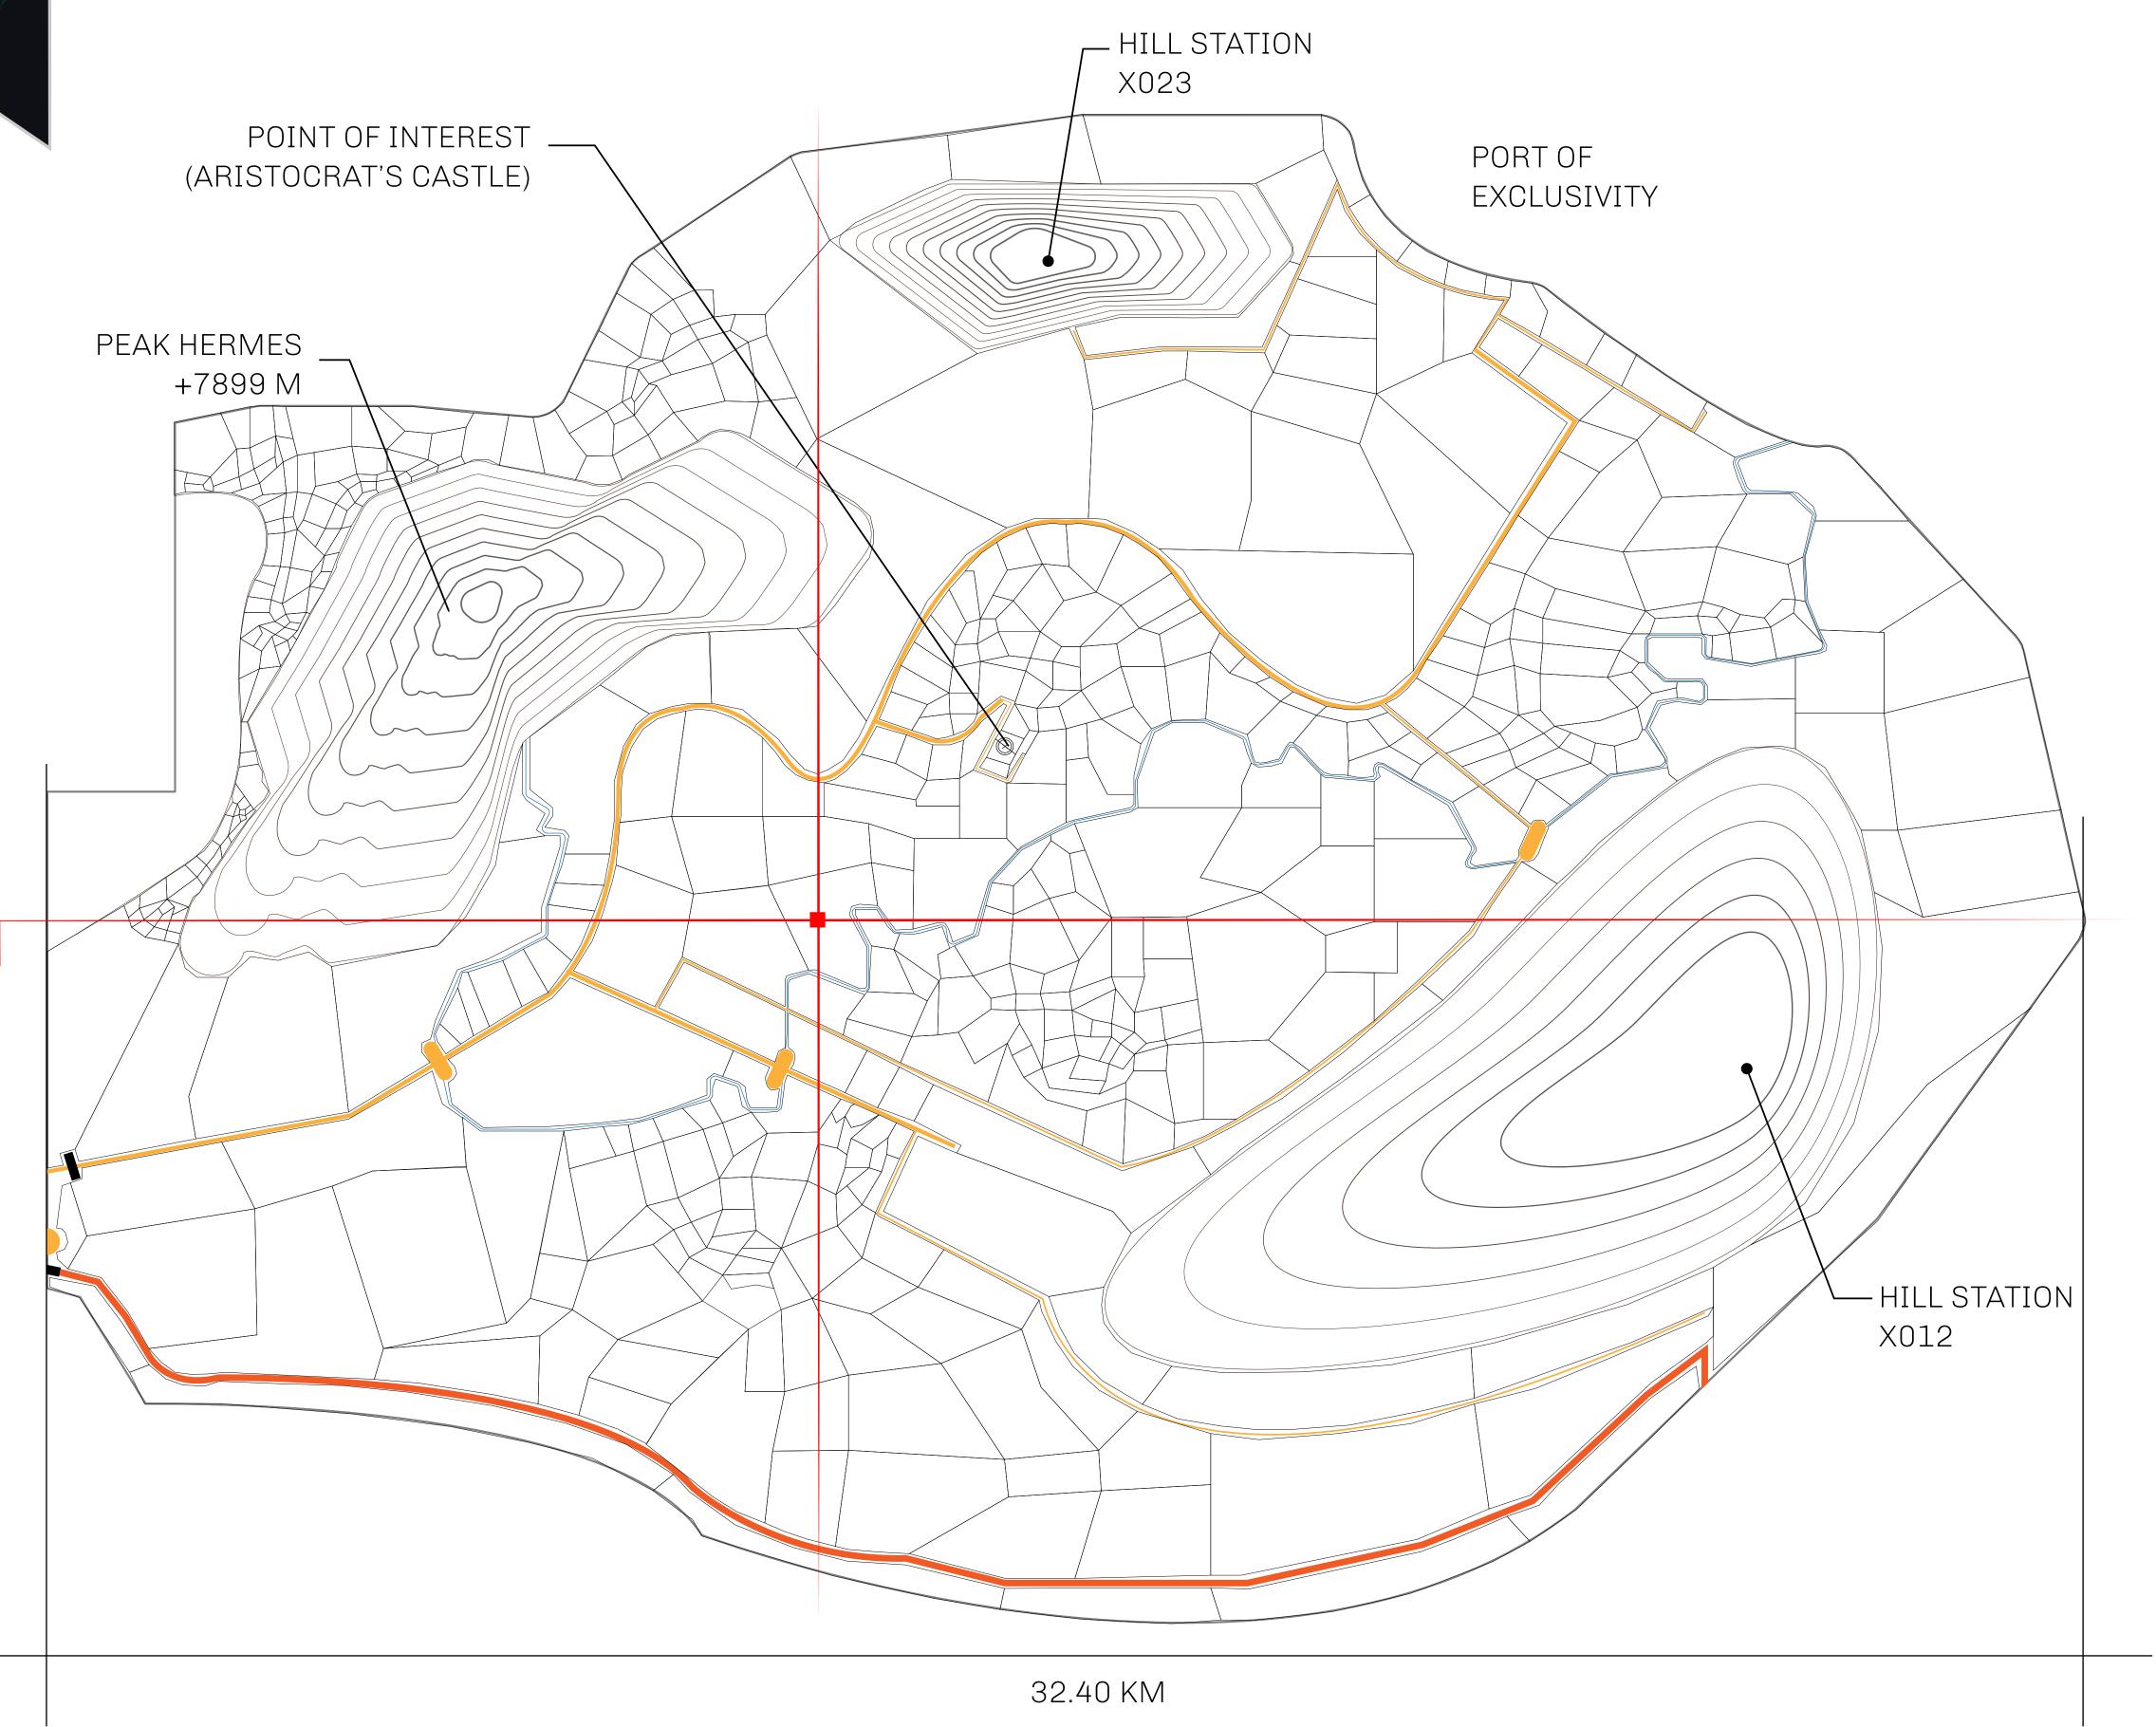

## GEOGRAPHY

COASTLINE
BORDERS
HIGHEST POINT
LOWEST POINT
PLOTS
SCALE

93.89 KM (58.34 MILES)

OCEAN, THE GREAT EMPIRE, SL

PEAK HERMES +7899 M

PORT OF EXCLUSIVITY 0 M

549

1:50000