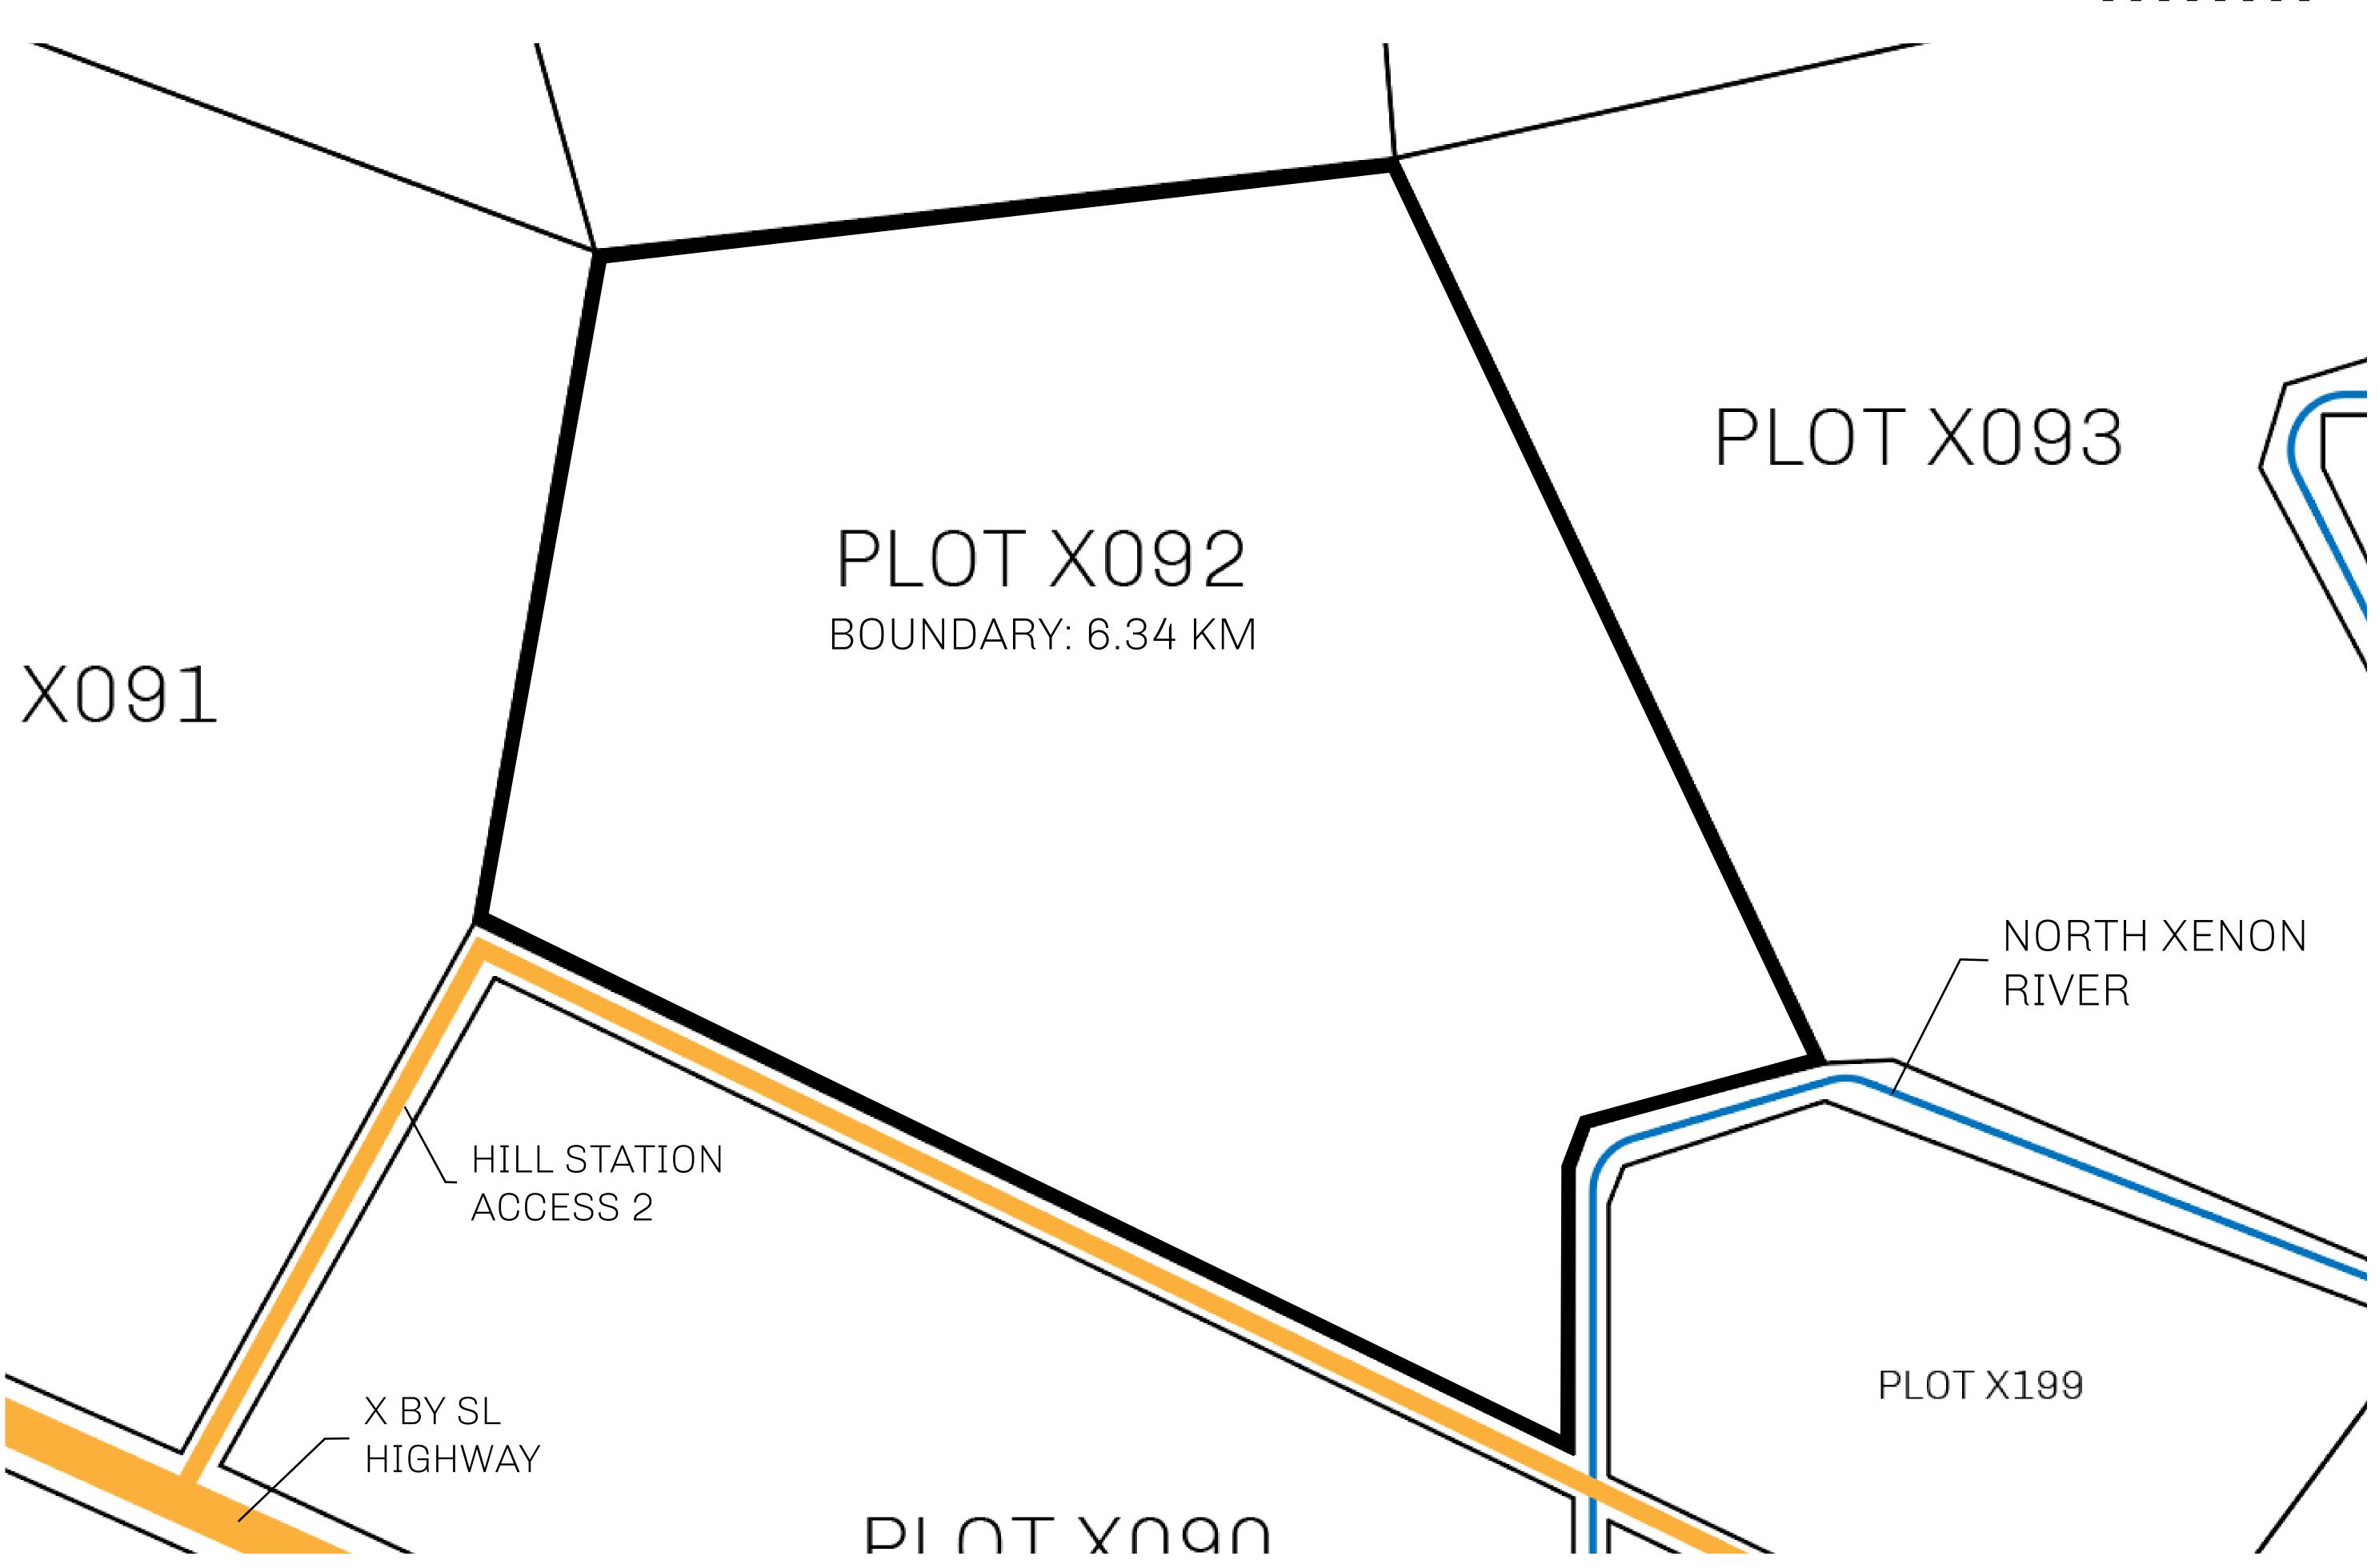

## GEOGRAPHY

COASTLINE
BORDERS
HIGHEST POINT
LOWEST POINT
PLOTS
SCALE

93.89 KM (58.34 MILES)

OCEAN, THE GREAT EMPIRE, SL

PEAK HERMES +7899 M

PORT OF EXCLUSIVITY 0 M

549

1:50000

## H.M. LNFT Land Registry

X092-221121

TITLE NUMBER

ADMINISTRATIVE AREA

KINGDOM OF X BY SL

ISSUED 22 November 2021

b.J.

OWNER ENTITLEMENT