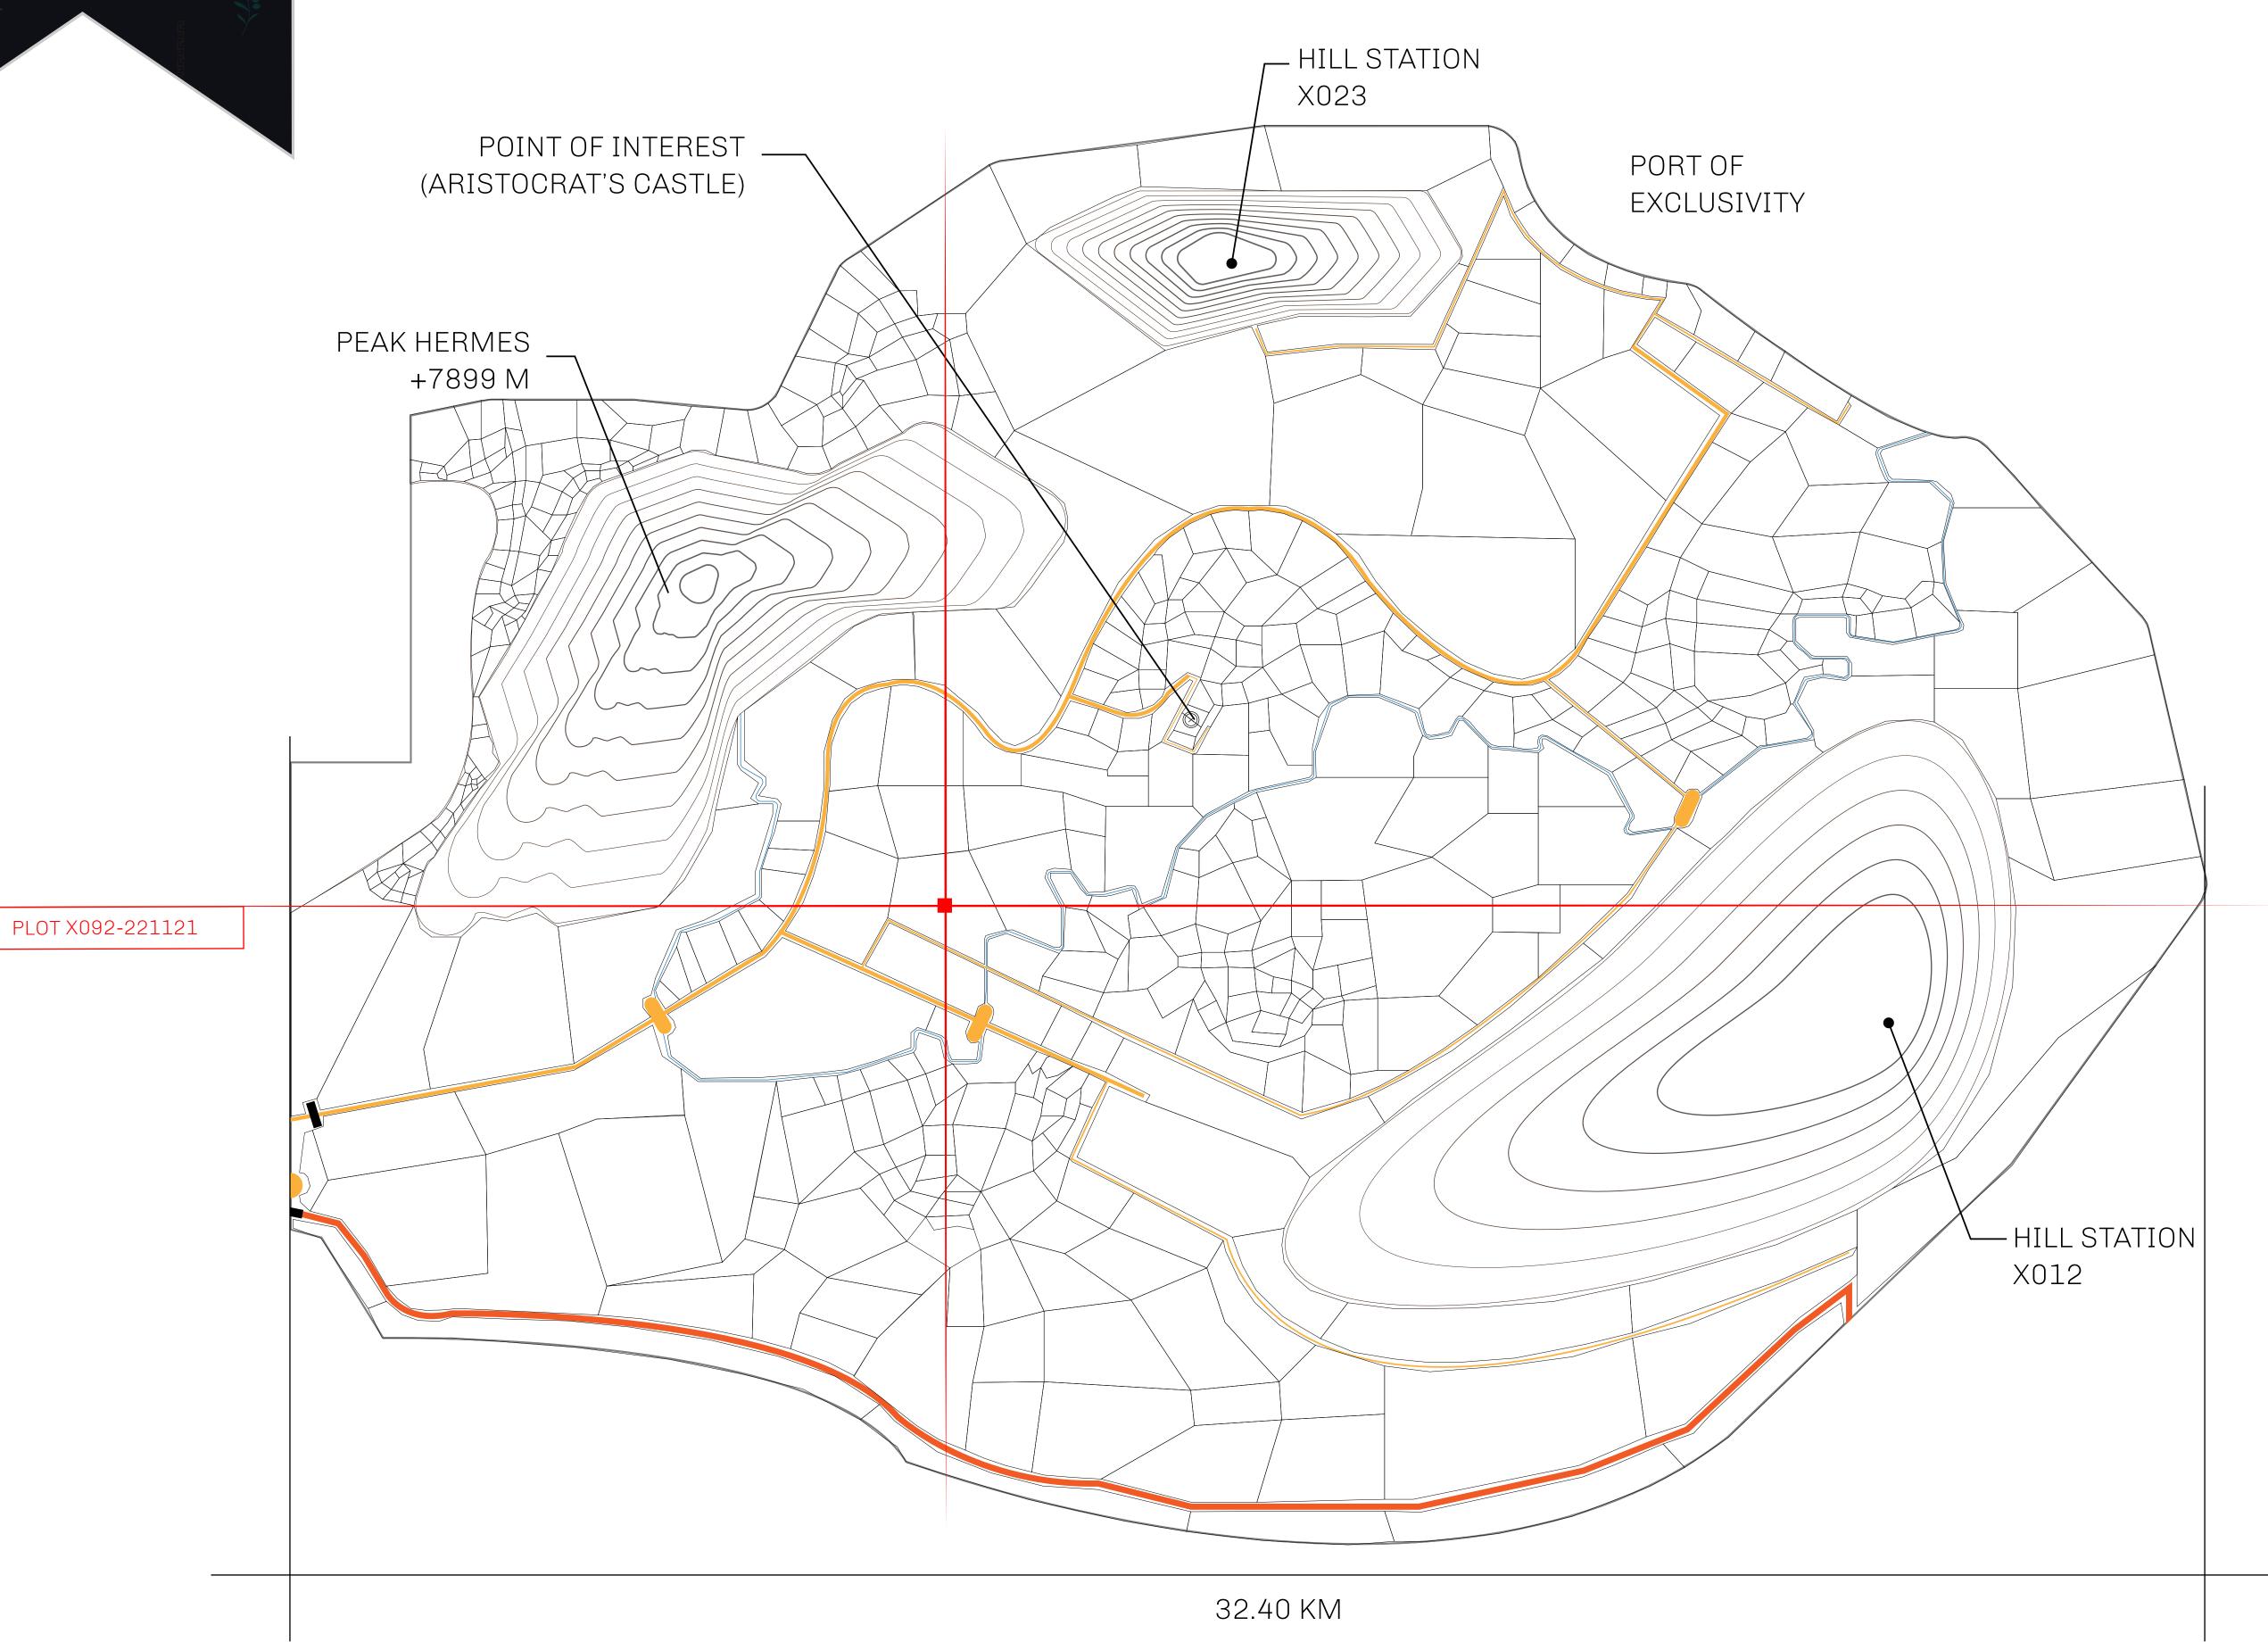

## GEOGRAPHY

COASTLINE
BORDERS
HIGHEST POINT
LOWEST POINT
PLOTS
SCALE

93.89 KM (58.34 MILES)

OCEAN, THE GREAT EMPIRE, SL

PEAK HERMES +7899 M

PORT OF EXCLUSIVITY 0 M

549

1:50000