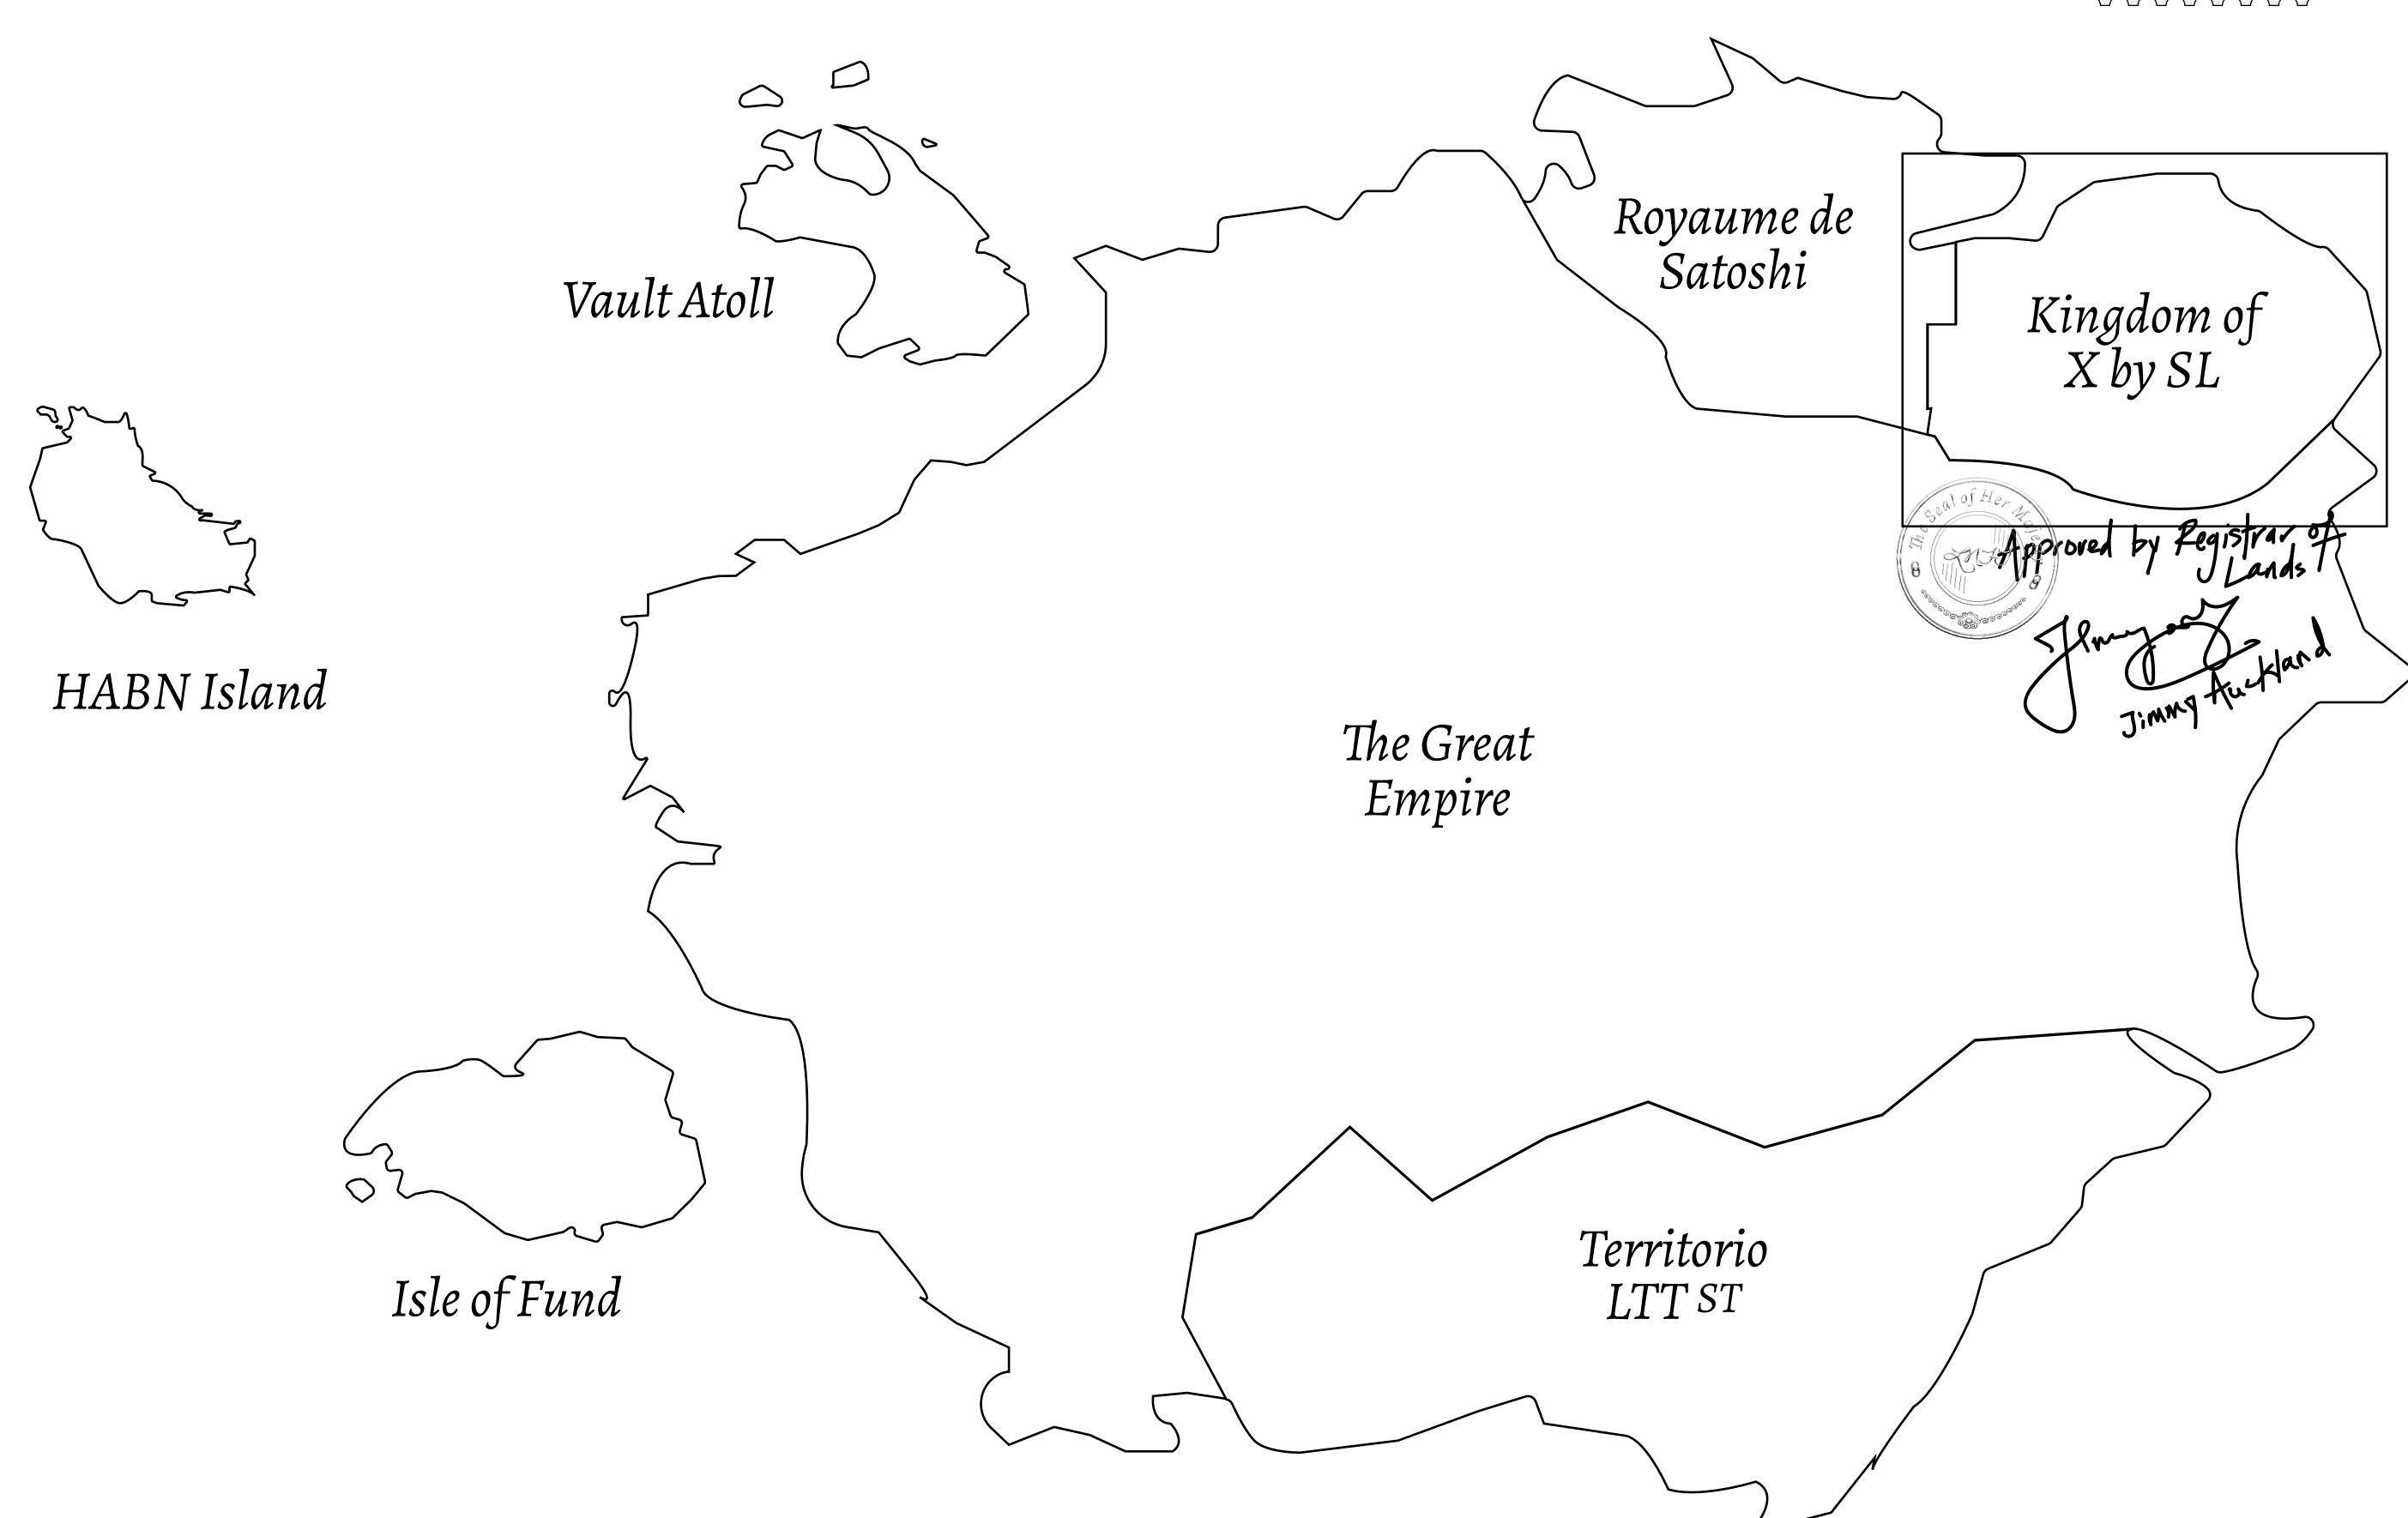

## GEOGRAPHY

COASTLINE
BORDERS
HIGHEST POINT
LOWEST POINT
PLOTS
SCALE

93.89 KM (58.34 MILES)

OCEAN, THE GREAT EMPIRE, SL

PEAK HERMES +7899 M

PORT OF EXCLUSIVITY 0 M

549

1:50000

## H.M. LNFT Land Registry

X092-221121

TITLE NUMBER

ADMINISTRATIVE AREA

KINGDOM OF X BY SL

ISSUED 22 November 2021

b.J.

OWNER ENTITLEMENT