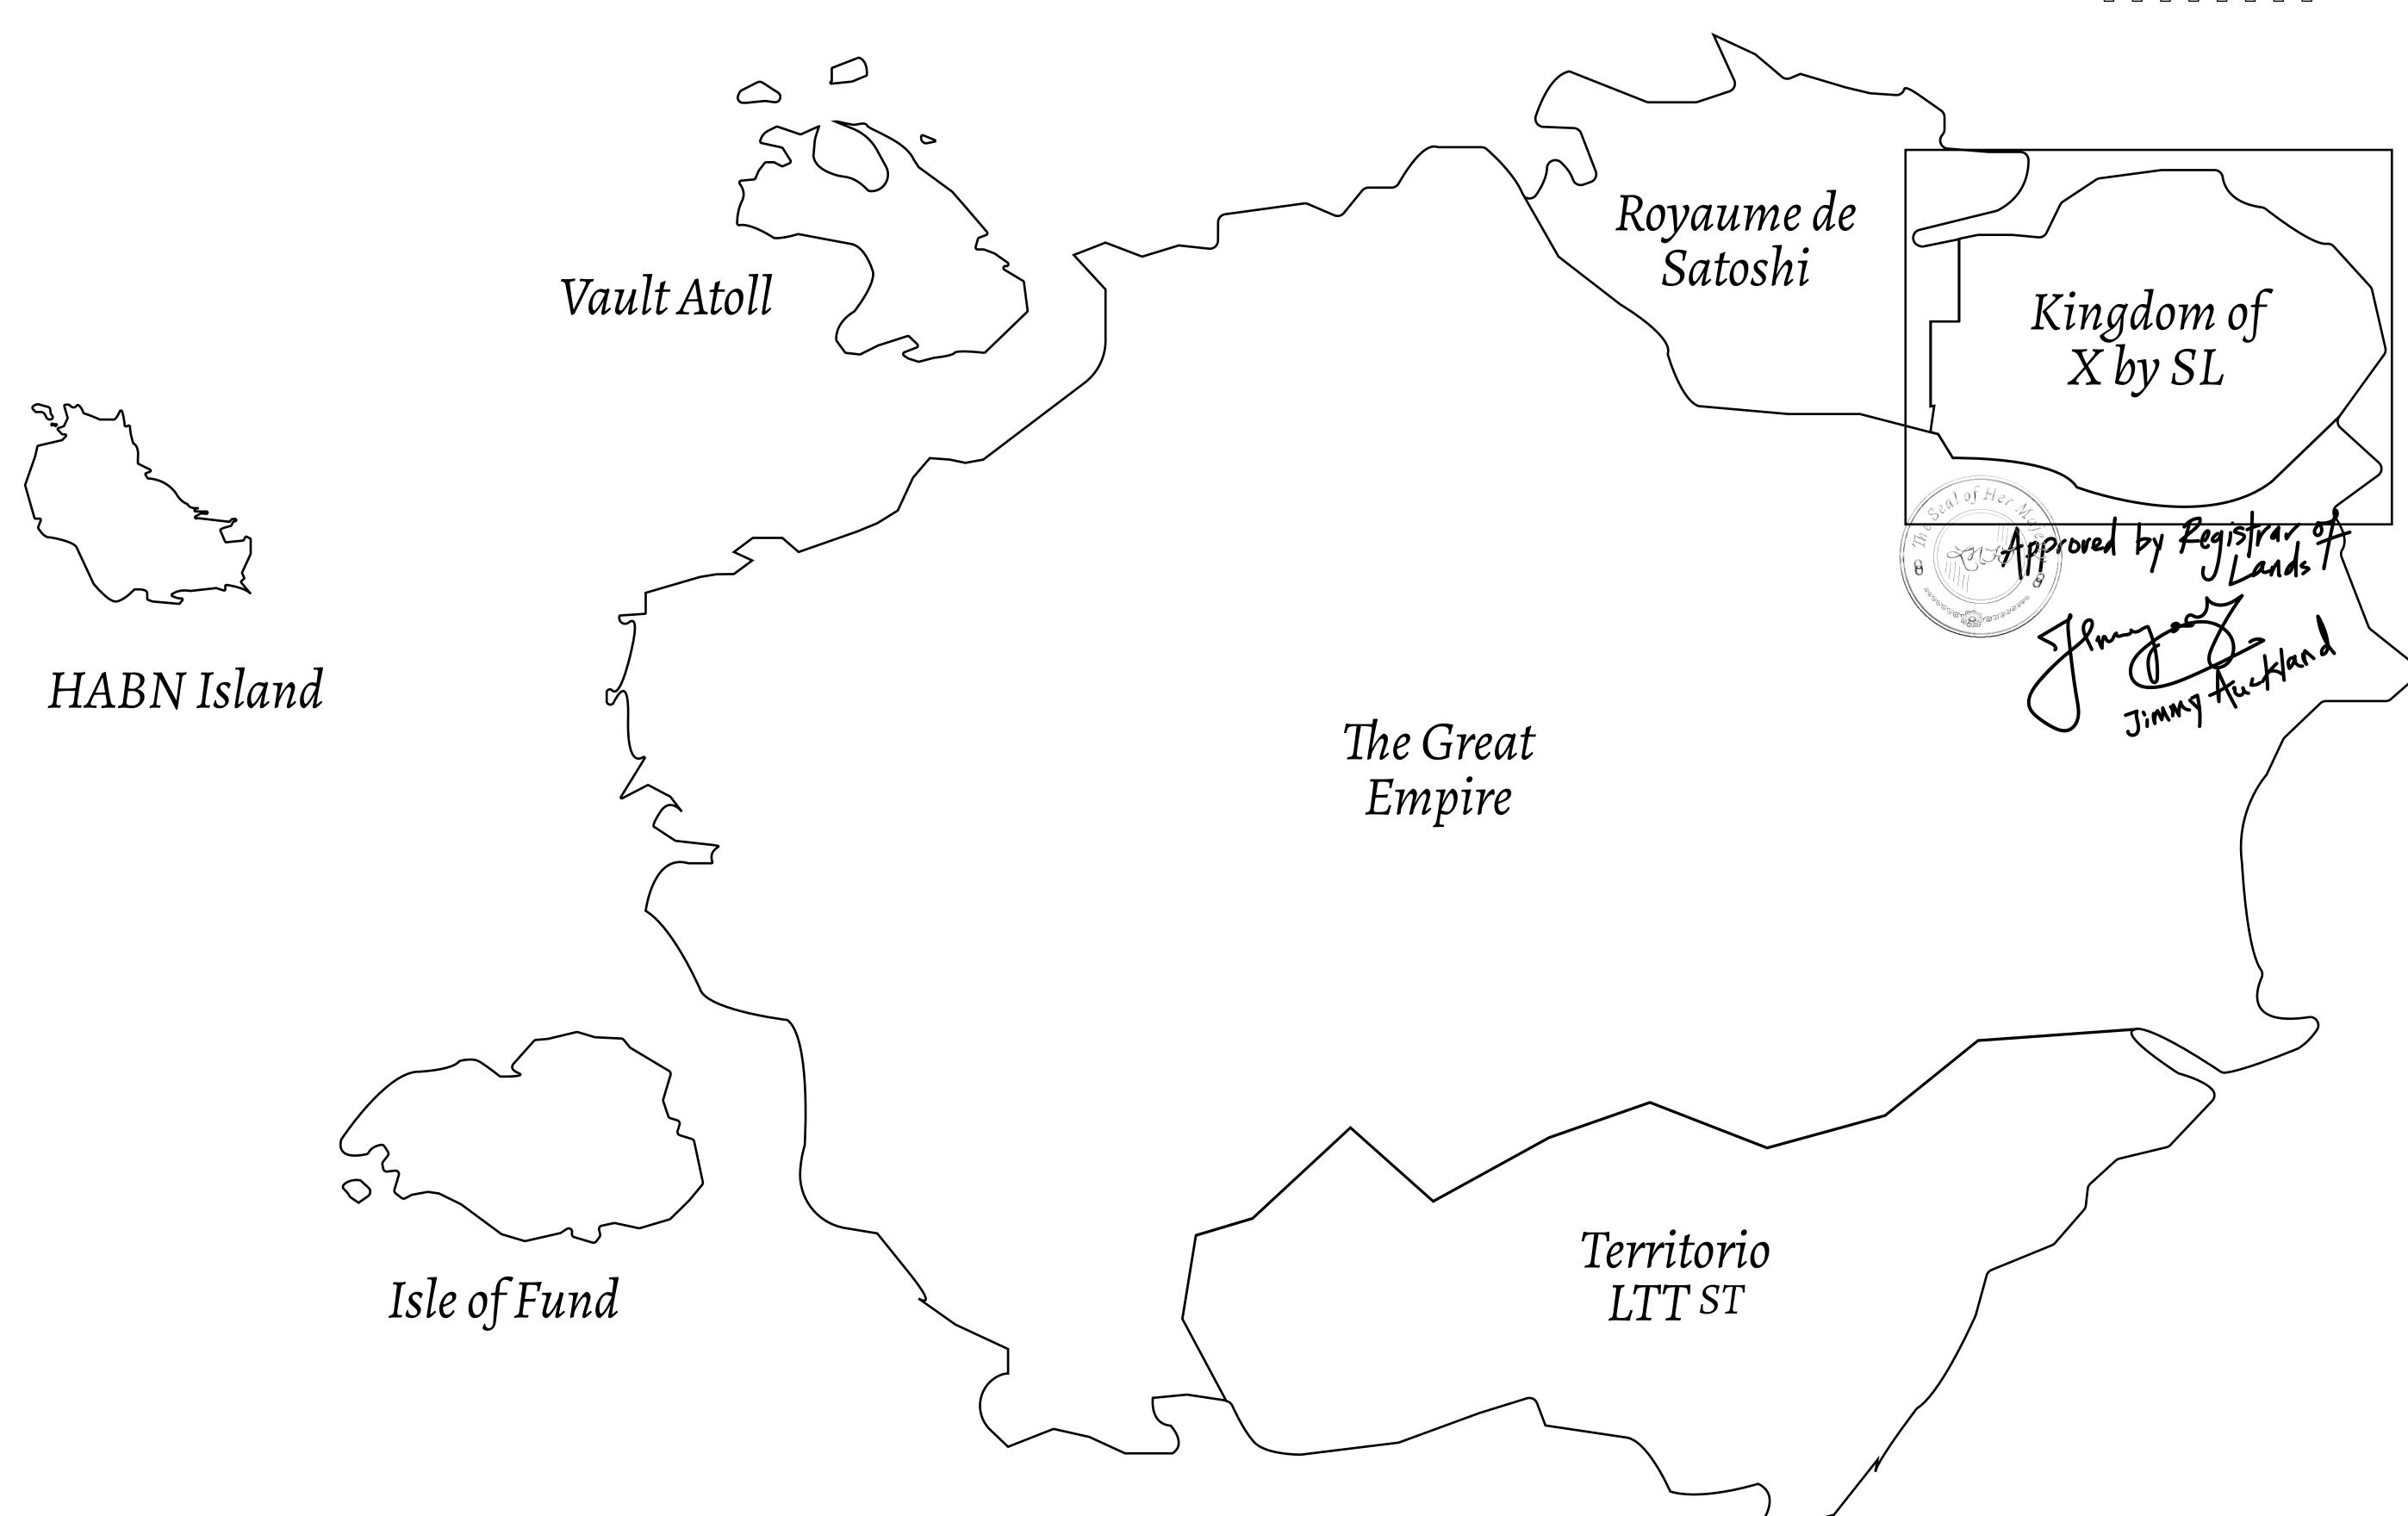

## GEOGRAPHY

COASTLINE
BORDERS
HIGHEST POINT
LOWEST POINT
PLOTS
SCALE

93.89 KM (58.34 MILES)

OCEAN, THE GREAT EMPIRE, SL

PEAK HERMES +7899 M

PORT OF EXCLUSIVITY 0 M

549

1:50000

## H.M. LNFT Land Registry

X091-221121

TITLE NUMBER

KINGDOM OF X BY SL

ISSUED 22 November 2021

SCALE **1/50000** 

Type W-XBYSL: Share of 0.5% of all X by SL sales and Satoshi's Lounge re-sales based on number of NFT Stories minted (rewarded in LTT); Automatic invite to X by SL; Mint 4 NFT Stories