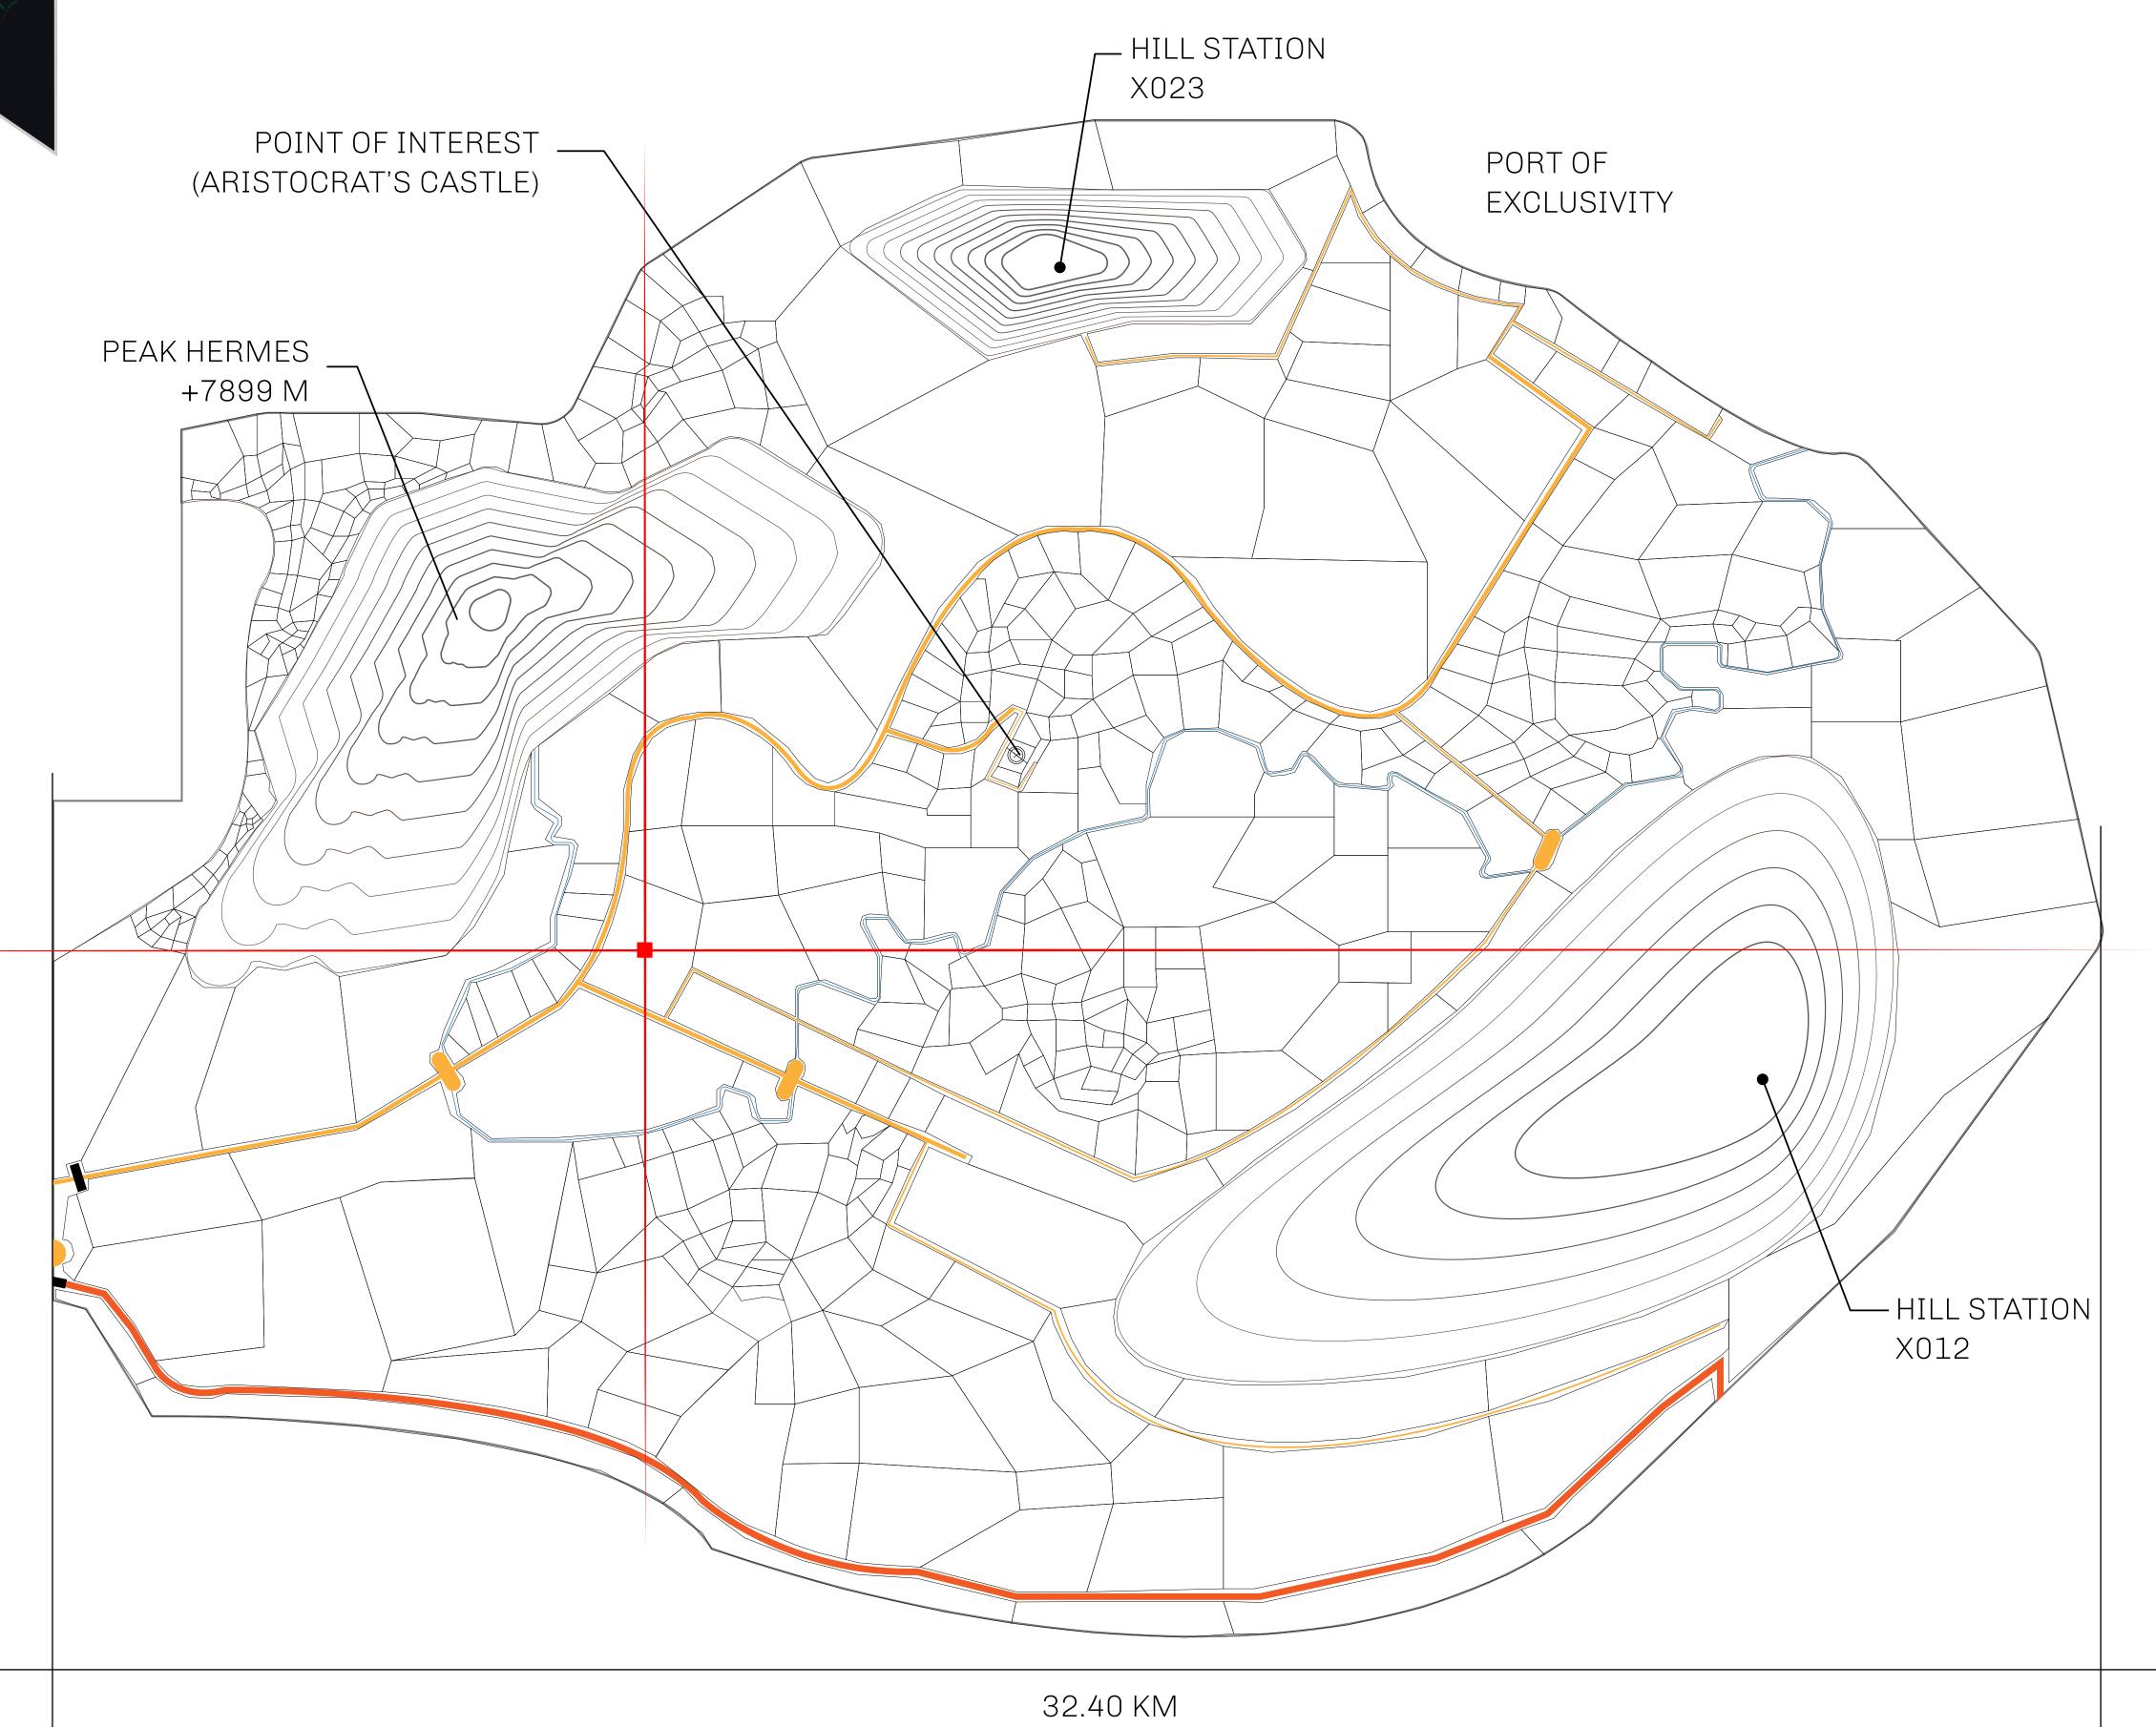

## GEOGRAPHY

COASTLINE
BORDERS
HIGHEST POINT
LOWEST POINT
PLOTS
SCALE

93.89 KM (58.34 MILES)

OCEAN, THE GREAT EMPIRE, SL

PEAK HERMES +7899 M

PORT OF EXCLUSIVITY 0 M

549

1:50000