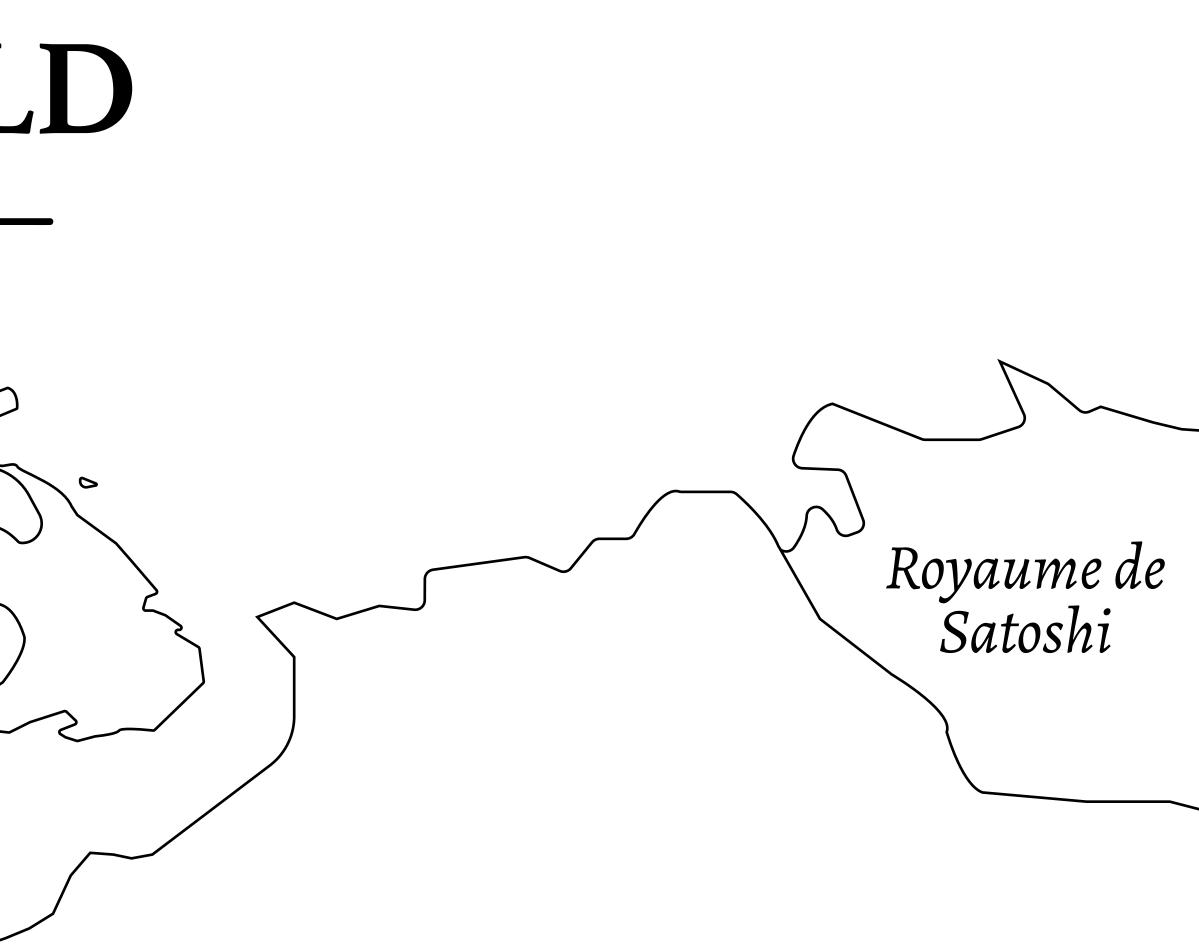

## LOOT NFT WORLD

HABN Island

 $\bigcirc$ 

Vault Atoll

Isle of Fund

The Great Empire

THE ARISTOCRATS GEOGRAPHY The richest state in Loot NFT World. Special tablets are used to COASTLINE 93.89 KM (58.34 MILES) conduct high value auctions at galas and special events. The BORDERS OCEAN, THE GREAT EMPIRE, SL aristocrats donate 7% of their earnings to the Stakers, a special HIGHEST POINT PEAK HERMES +7899 M group of people, from the Great Empire. Ever since the marriage LOWEST POINT PORT OF EXCLUSIVITY 0 M of the Sultan's daughter and the prince of X by SL, the Kingdom PLOTS 549 also donates 3% of its earnings to the Royaume De Satoshi. SCALE 1:50000 - HILL STATION X023 POINT OF INTEREST PORT OF (ARISTOCRAT'S CASTLE) EXCLUSIVITY +7899 M