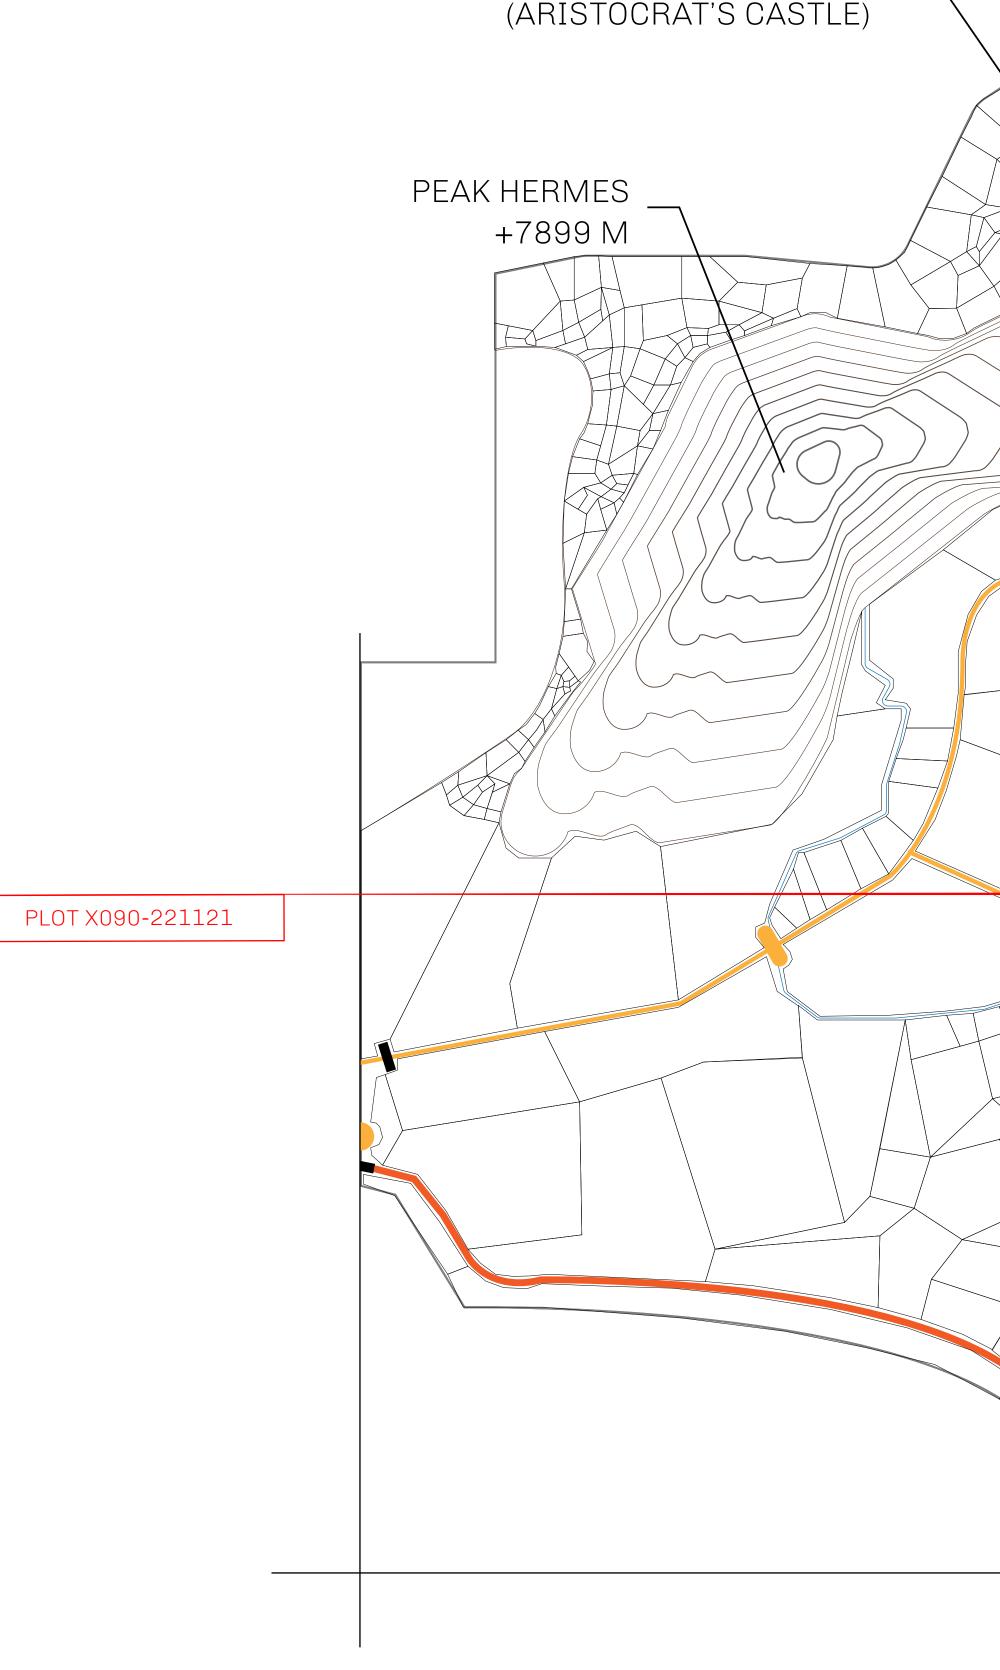

## LOOT NFT WORLD

HABN Island

 $\bigcirc$ 

Vault Atoll

Isle of Fund

The Great Empire

THE ARISTOCRATS GEOGRAPHY The richest state in Loot NFT World. Special tablets are used to COASTLINE 93.89 KM (58.34 MILES) conduct high value auctions at galas and special events. The BORDERS OCEAN, THE GREAT EMPIRE, SL aristocrats donate 7% of their earnings to the Stakers, a special HIGHEST POINT PEAK HERMES +7899 M group of people, from the Great Empire. Ever since the marriage LOWEST POINT PORT OF EXCLUSIVITY 0 M of the Sultan's daughter and the prince of X by SL, the Kingdom PLOTS 549 also donates 3% of its earnings to the Royaume De Satoshi. SCALE 1:50000 - HILL STATION X023 POINT OF INTEREST PORT OF (ARISTOCRAT'S CASTLE) EXCLUSIVITY +7899 M

## H.M. LNFT Land Registry

ADMINISTRATIVE AREA

OWNER ENTITLEMENT

**KINGDOM O** 

Type W-XBYS NFT Stories mi

|           | TITLE NUMBER<br>X090-221121 |                                                        |     |               |
|-----------|-----------------------------|--------------------------------------------------------|-----|---------------|
| y         |                             |                                                        |     |               |
| F X BY SL | ISSUED                      | 22 November 2021                                       | Jo. | SCALE 1/50000 |
|           |                             | <b>X</b> by SL sales and Sate<br>; Automatic invite to |     | 0             |
|           |                             |                                                        |     |               |
|           |                             |                                                        |     | NOR           |
|           |                             | HILL STAT                                              |     |               |
|           |                             |                                                        | _   |               |
|           |                             |                                                        |     |               |
|           |                             |                                                        |     |               |
|           | 、 、                         | $\sim \sim \sim \sim$                                  |     |               |
| PL(       | )   >                       | (090)                                                  |     |               |
| BOUNE     | DARY:                       | 5.51 KM                                                |     |               |
|           |                             |                                                        |     |               |
|           |                             |                                                        |     |               |
|           |                             |                                                        |     |               |
|           |                             |                                                        |     |               |
|           |                             |                                                        |     |               |
|           |                             |                                                        |     |               |
|           |                             |                                                        |     |               |
|           |                             |                                                        |     |               |
|           |                             | /                                                      |     |               |
|           | /                           | /                                                      |     |               |
|           |                             |                                                        |     |               |