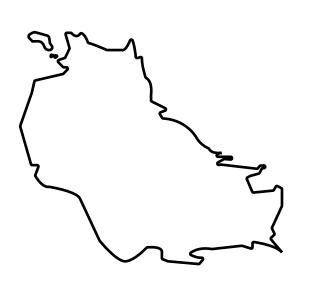

## LOOT NFT WORLD

HABN Island

 $\bigcirc$ 

Vault Atoll

Isle of Fund

The Great Empire

THE ARISTOCRATS GEOGRAPHY The richest state in Loot NFT World. Special tablets are used to COASTLINE 93.89 KM (58.34 MILES) conduct high value auctions at galas and special events. The BORDERS OCEAN, THE GREAT EMPIRE, SL aristocrats donate 7% of their earnings to the Stakers, a special HIGHEST POINT PEAK HERMES +7899 M group of people, from the Great Empire. Ever since the marriage LOWEST POINT PORT OF EXCLUSIVITY 0 M of the Sultan's daughter and the prince of X by SL, the Kingdom PLOTS 549 also donates 3% of its earnings to the Royaume De Satoshi. SCALE 1:50000 - HILL STATION X023 POINT OF INTEREST PORT OF (ARISTOCRAT'S CASTLE) EXCLUSIVITY +7899 M