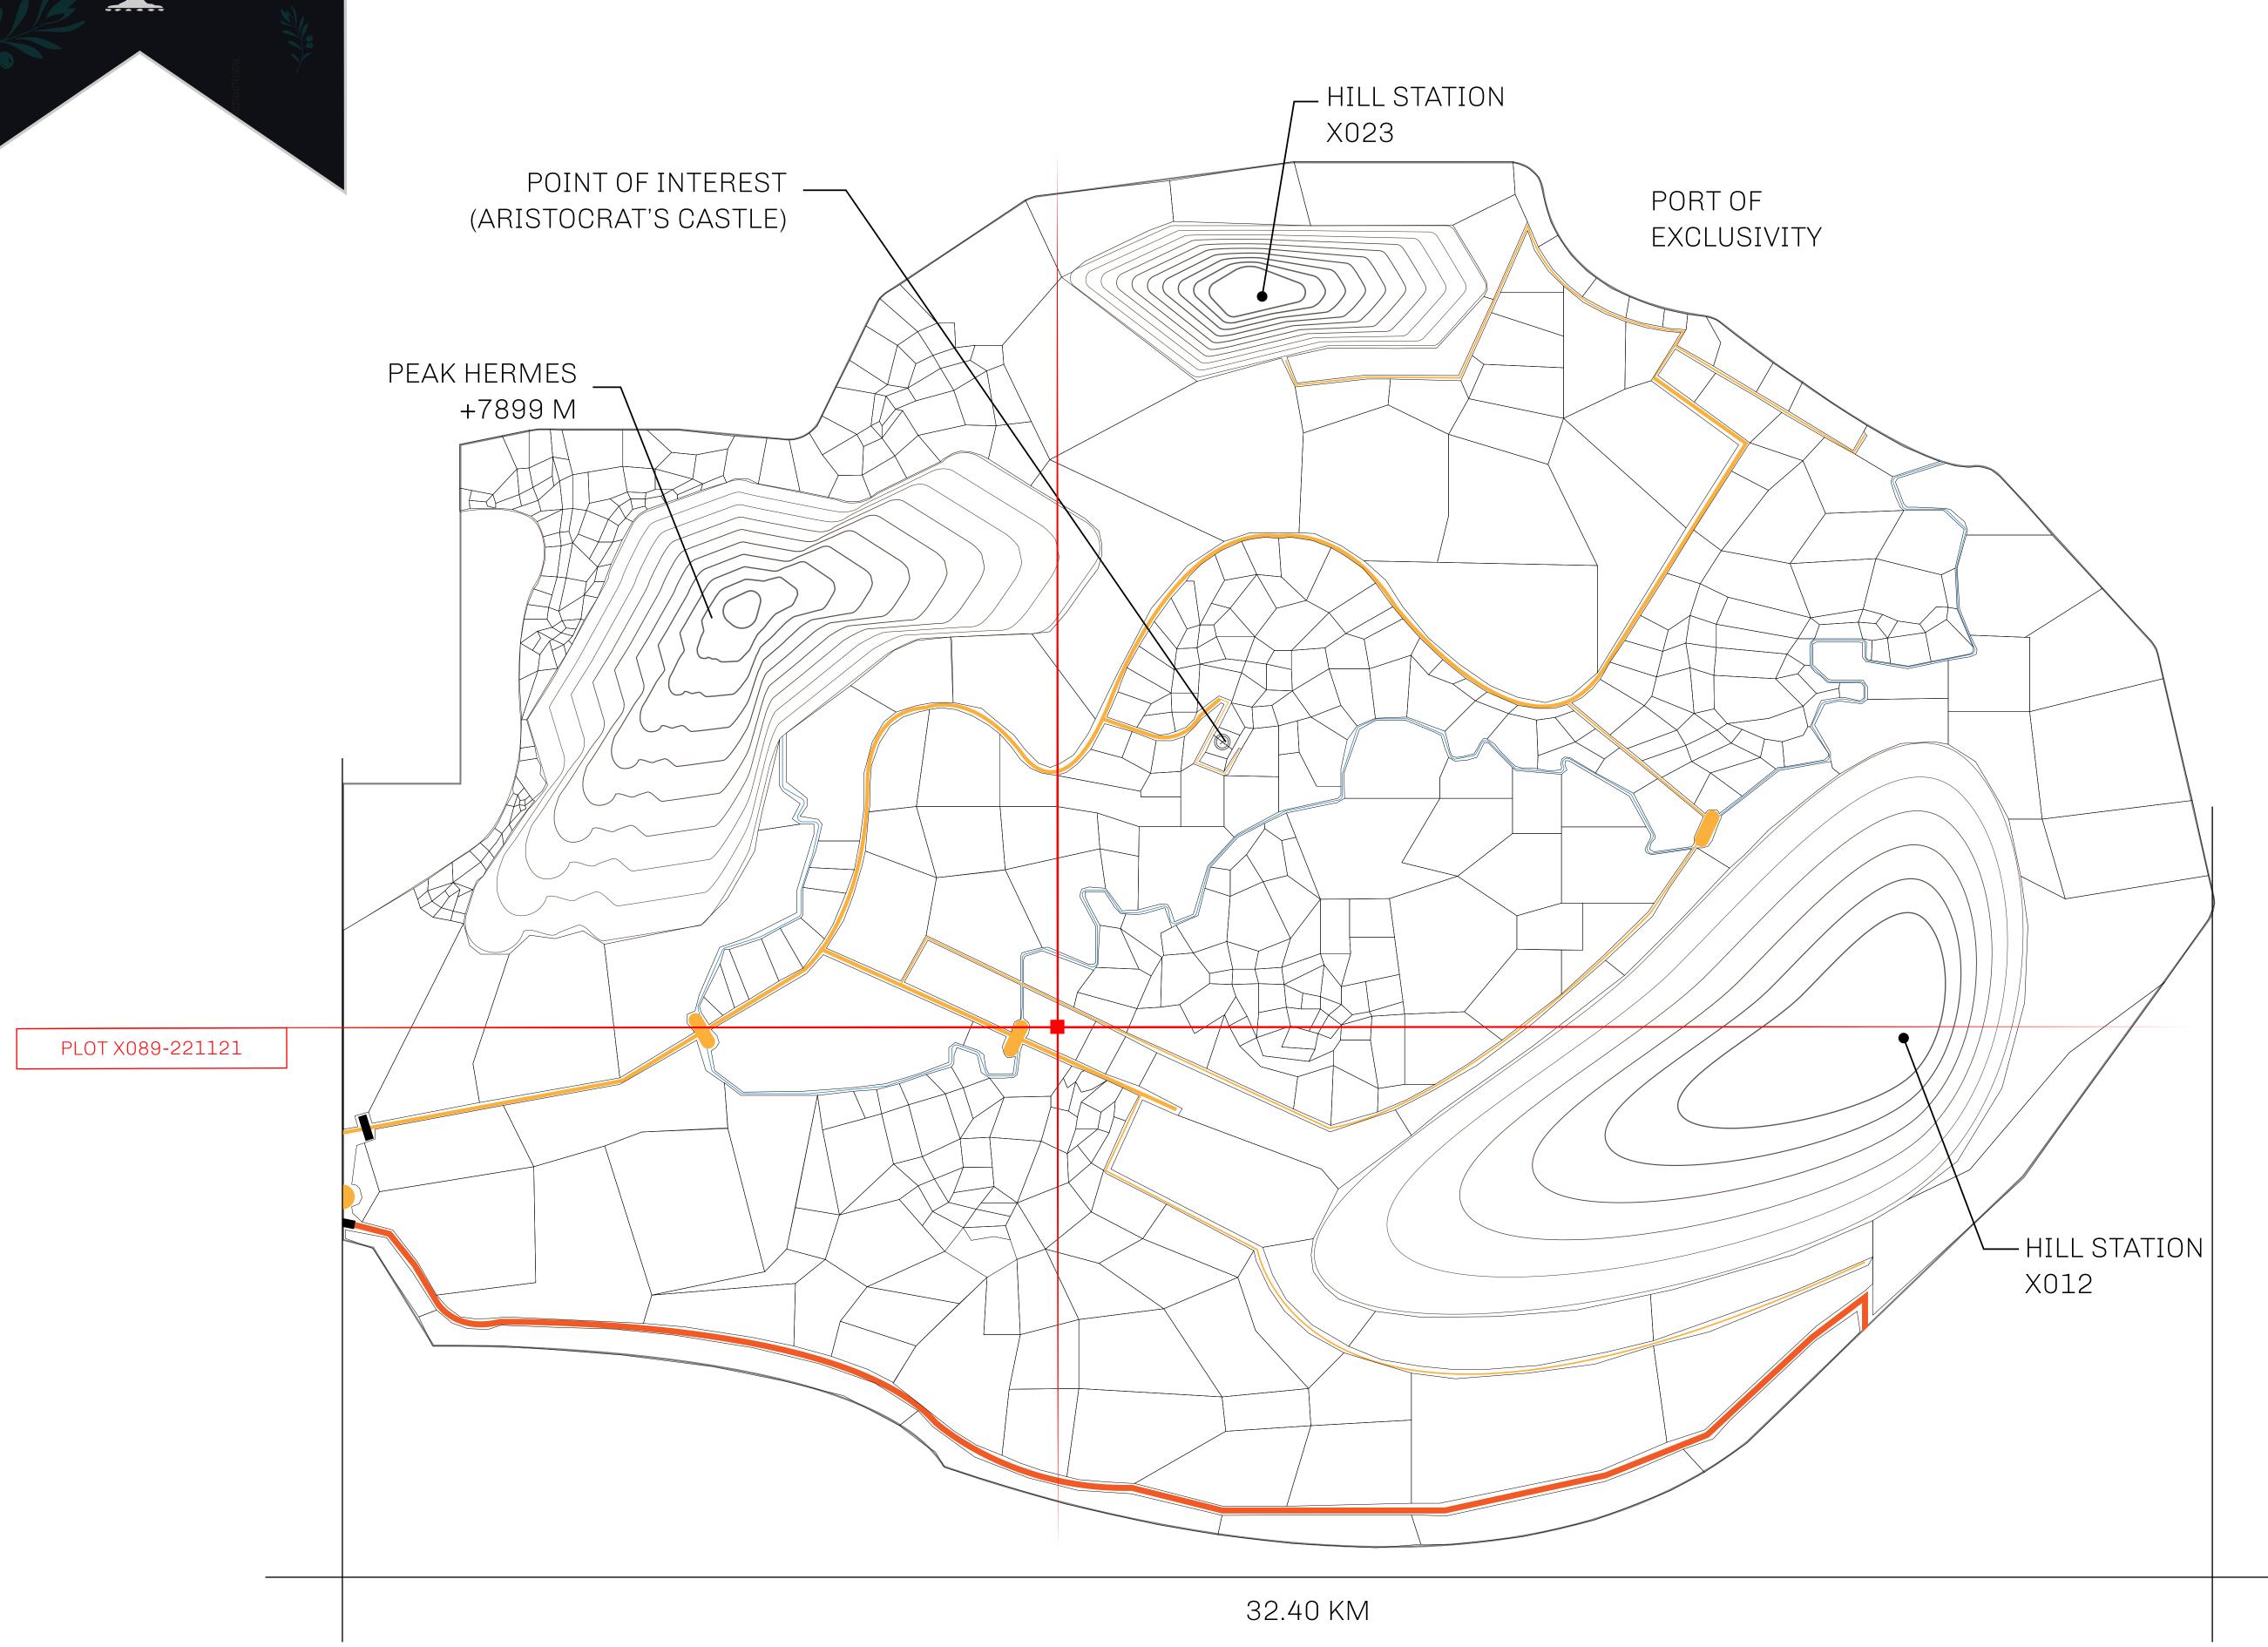

## GEOGRAPHY

COASTLINE
BORDERS
HIGHEST POINT
LOWEST POINT
PLOTS
SCALE

93.89 KM (58.34 MILES)

OCEAN, THE GREAT EMPIRE, SL

PEAK HERMES +7899 M

PORT OF EXCLUSIVITY 0 M

549

1:50000