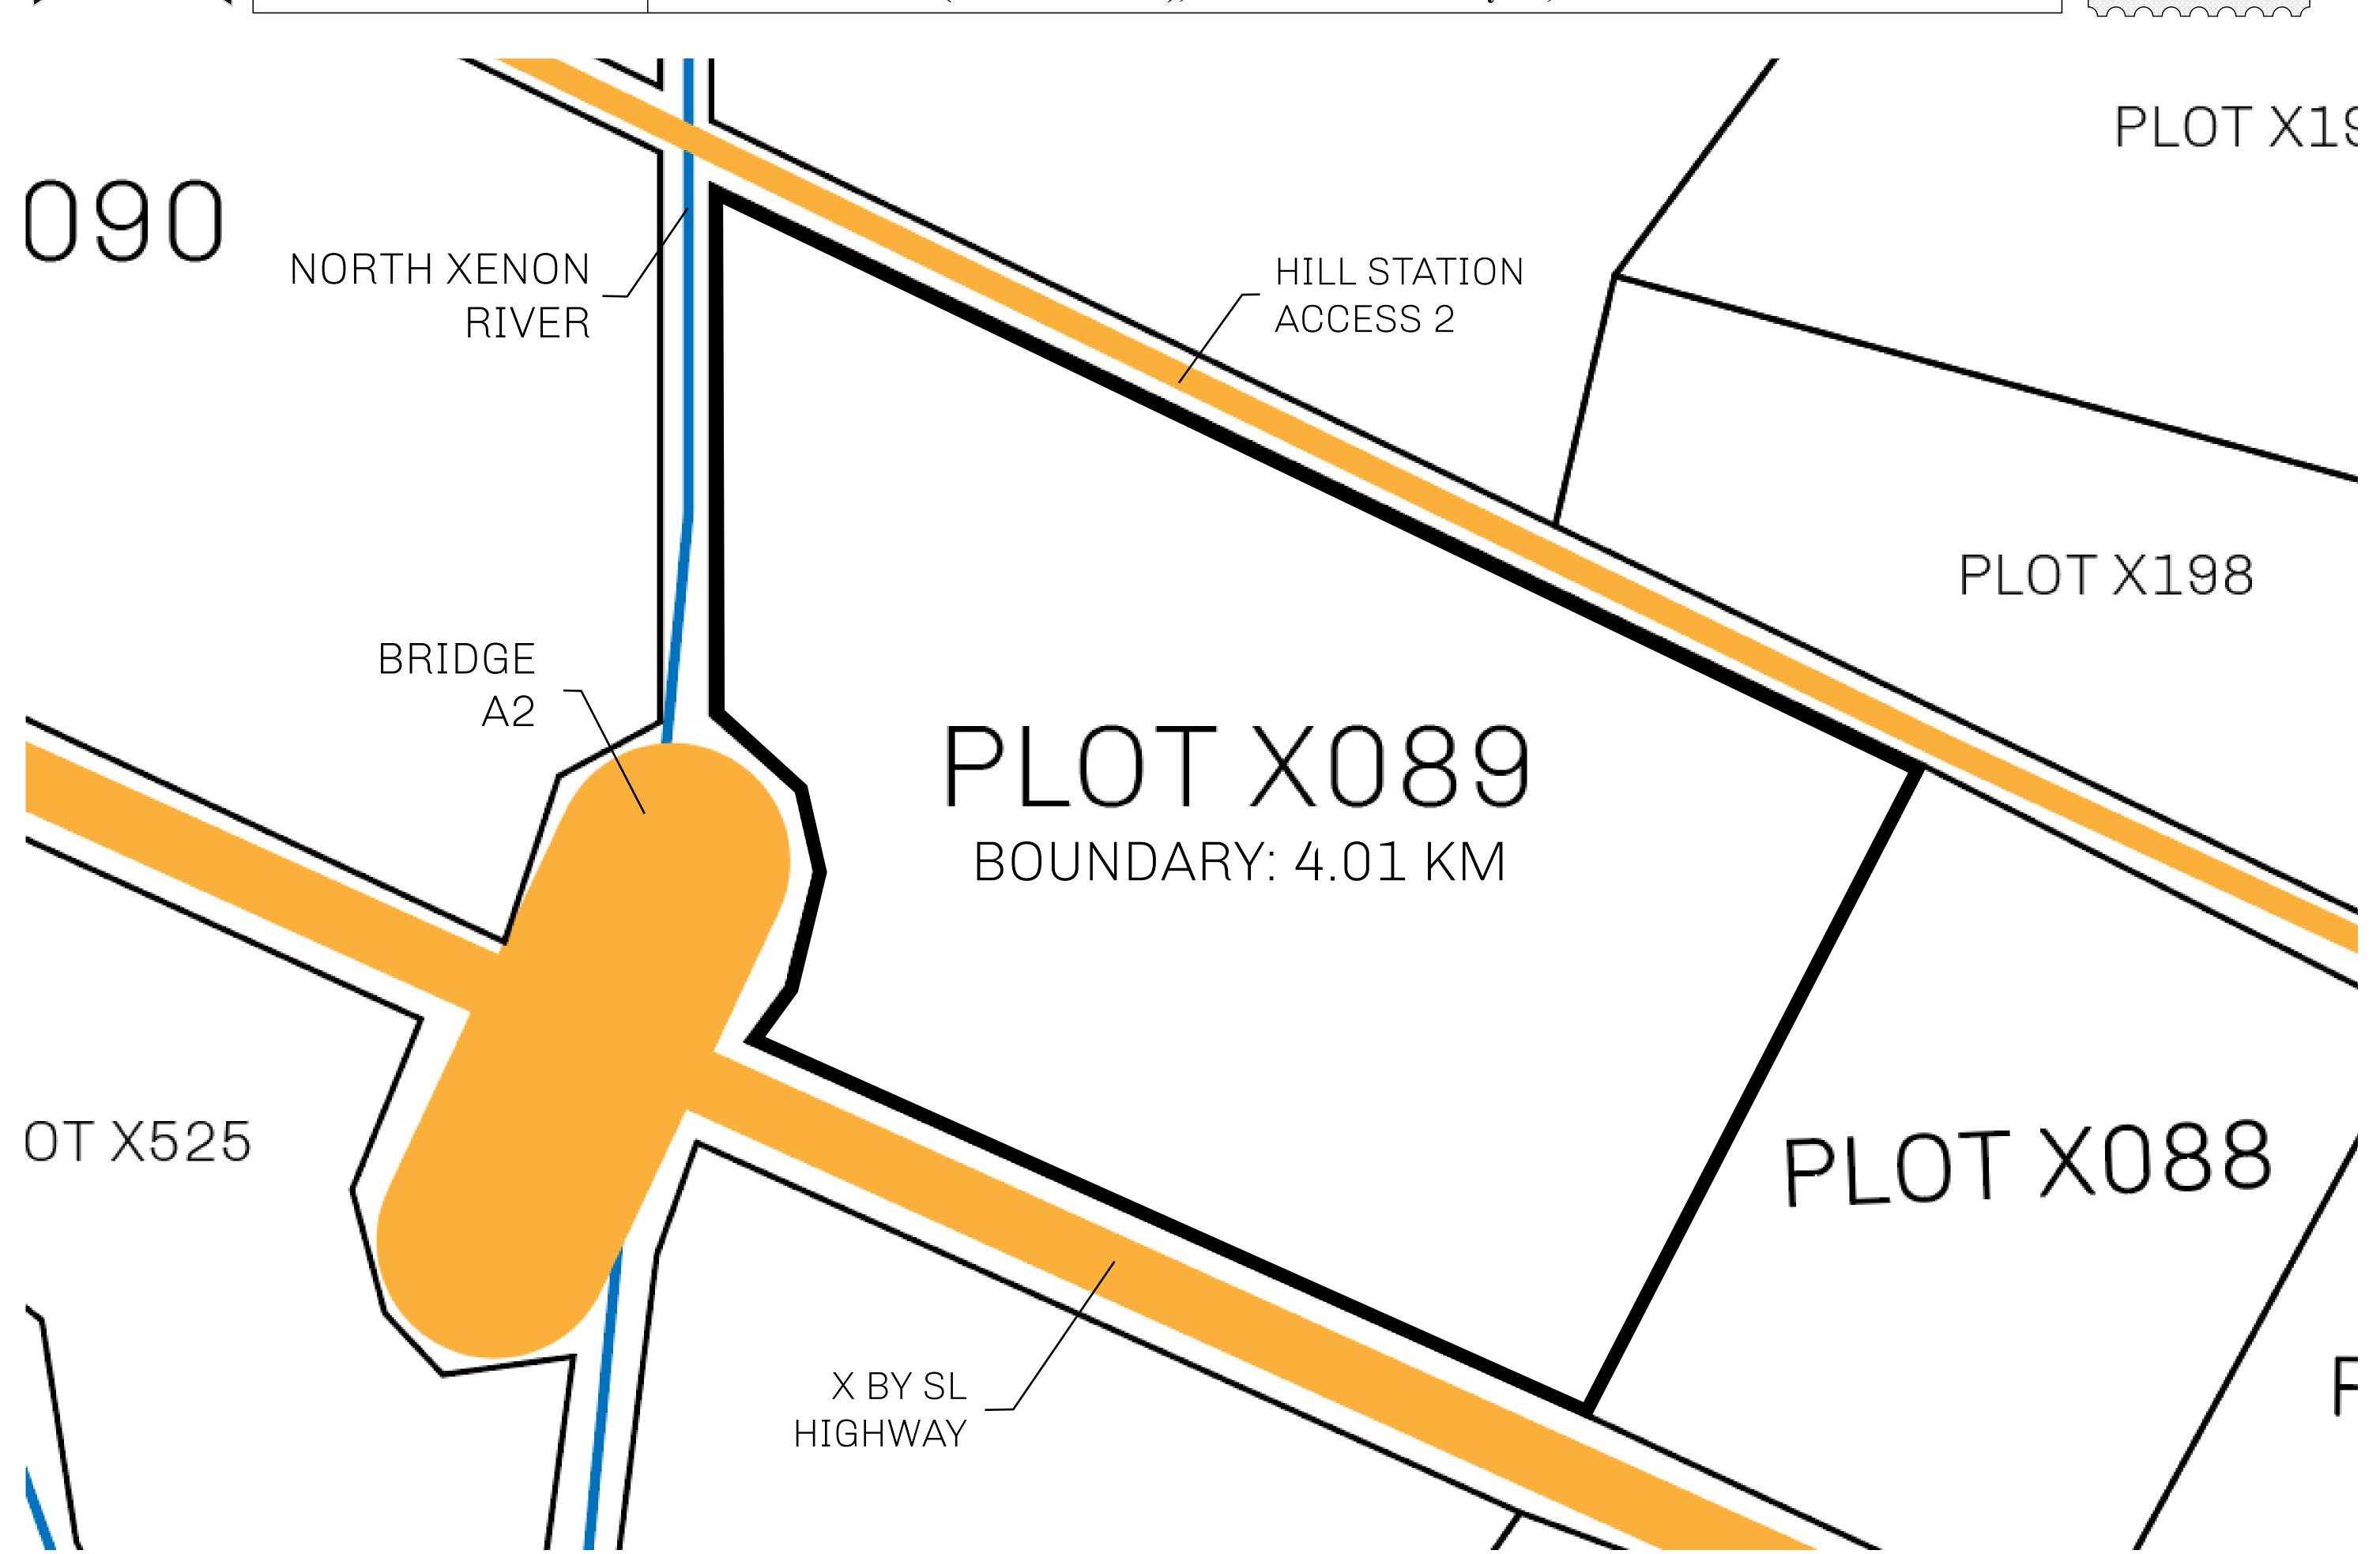

## GEOGRAPHY

COASTLINE
BORDERS
HIGHEST POINT
LOWEST POINT
PLOTS
SCALE

93.89 KM (58.34 MILES)

OCEAN, THE GREAT EMPIRE, SL

PEAK HERMES +7899 M

PORT OF EXCLUSIVITY 0 M

549

1:50000

## H.M. LNFT Land Registry

X089-221121

TITLE NUMBER

ADMINISTRATIVE AREA

KINGDOM OF X BY SL

ISSUED 22 November 2021

SCALE **1/50000** 

Type W-XBYSL: Share of 0.5% of all X by SL sales and Satoshi's Lounge re-sales based on number of NFT Stories minted (rewarded in LTT); Automatic invite to X by SL; Mint 4 NFT Stories