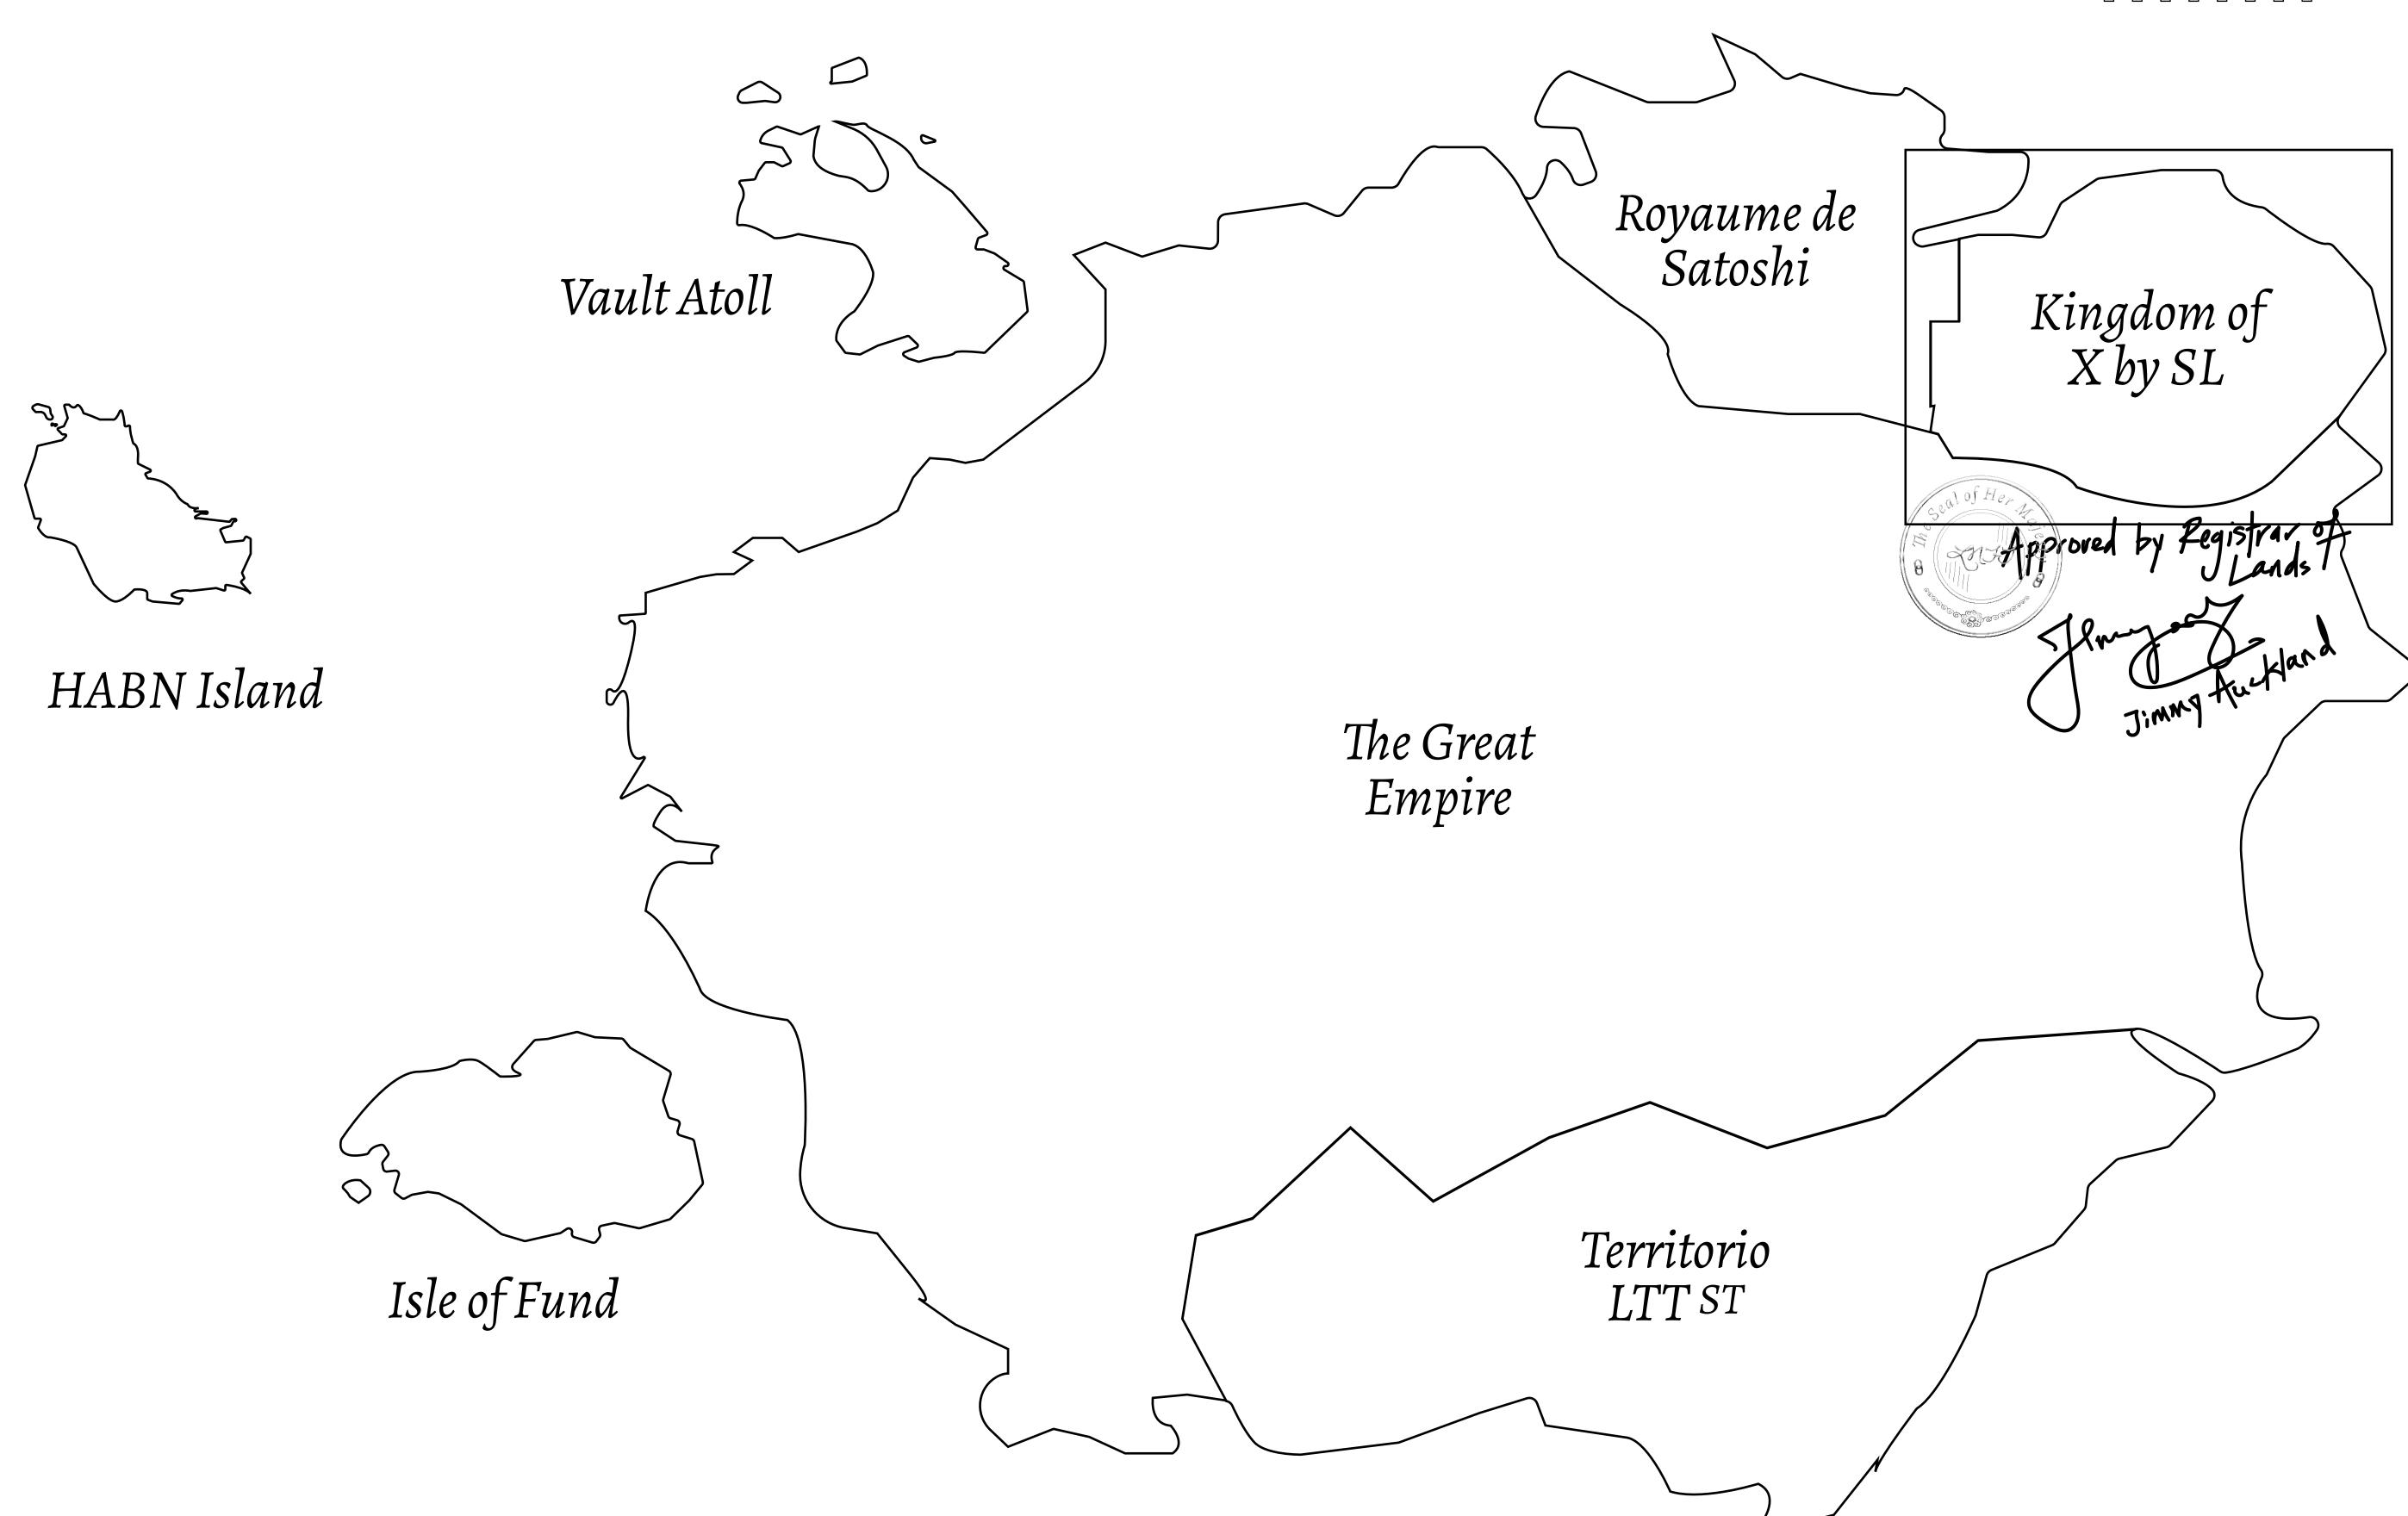

## GEOGRAPHY

COASTLINE
BORDERS
HIGHEST POINT
LOWEST POINT
PLOTS
SCALE

93.89 KM (58.34 MILES)

OCEAN, THE GREAT EMPIRE, SL

PEAK HERMES +7899 M

PORT OF EXCLUSIVITY 0 M

549

1:50000

## H.M. LNFT Land Registry

X089-221121

TITLE NUMBER

ADMINISTRATIVE AREA

KINGDOM OF X BY SL

ISSUED 22 November 2021

SCALE **1/50000** 

Type W-XBYSL: Share of 0.5% of all X by SL sales and Satoshi's Lounge re-sales based on number of NFT Stories minted (rewarded in LTT); Automatic invite to X by SL; Mint 4 NFT Stories