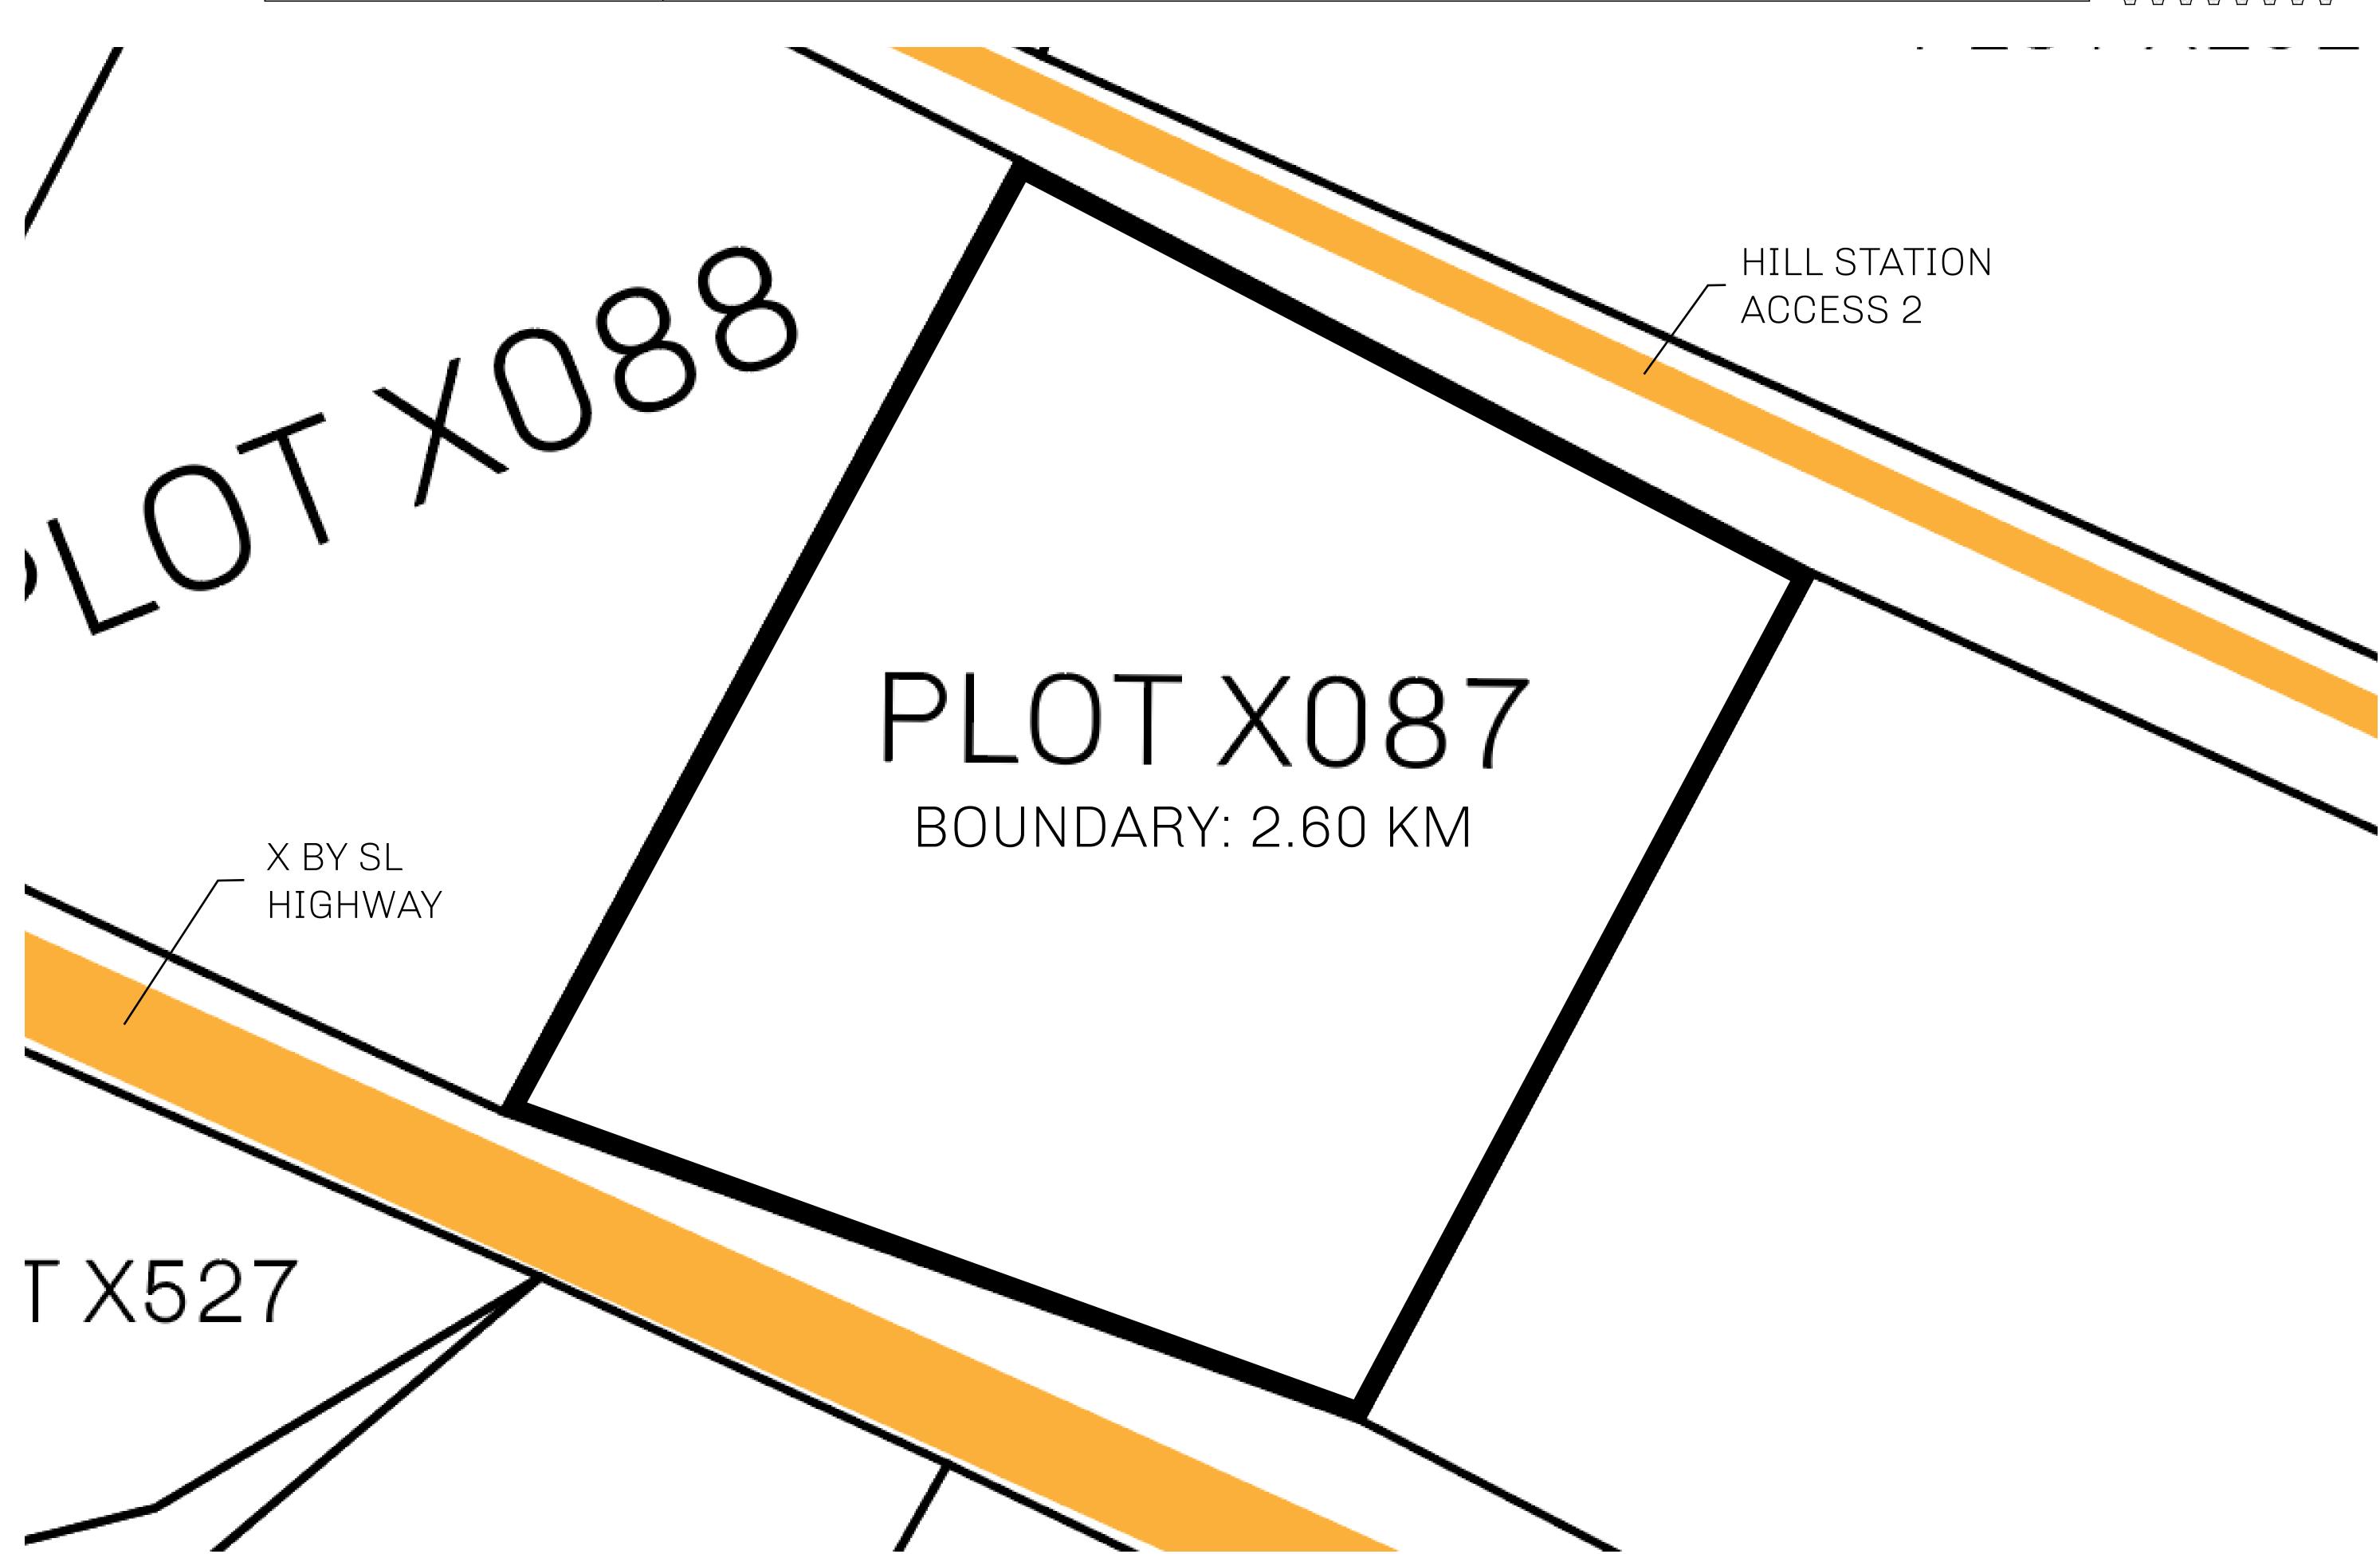

## H.M. LNFT Land Registry

X087-221121

TITLE NUMBER

KINGDOM OF X BY SL

ISSUED 22 November 2021

SCALE **1/50000** 

Type W-XBYSL: Share of 0.5% of all X by SL sales and Satoshi's Lounge re-sales based on number of NFT Stories minted (rewarded in LTT); Automatic invite to X by SL; Mint 4 NFT Stories