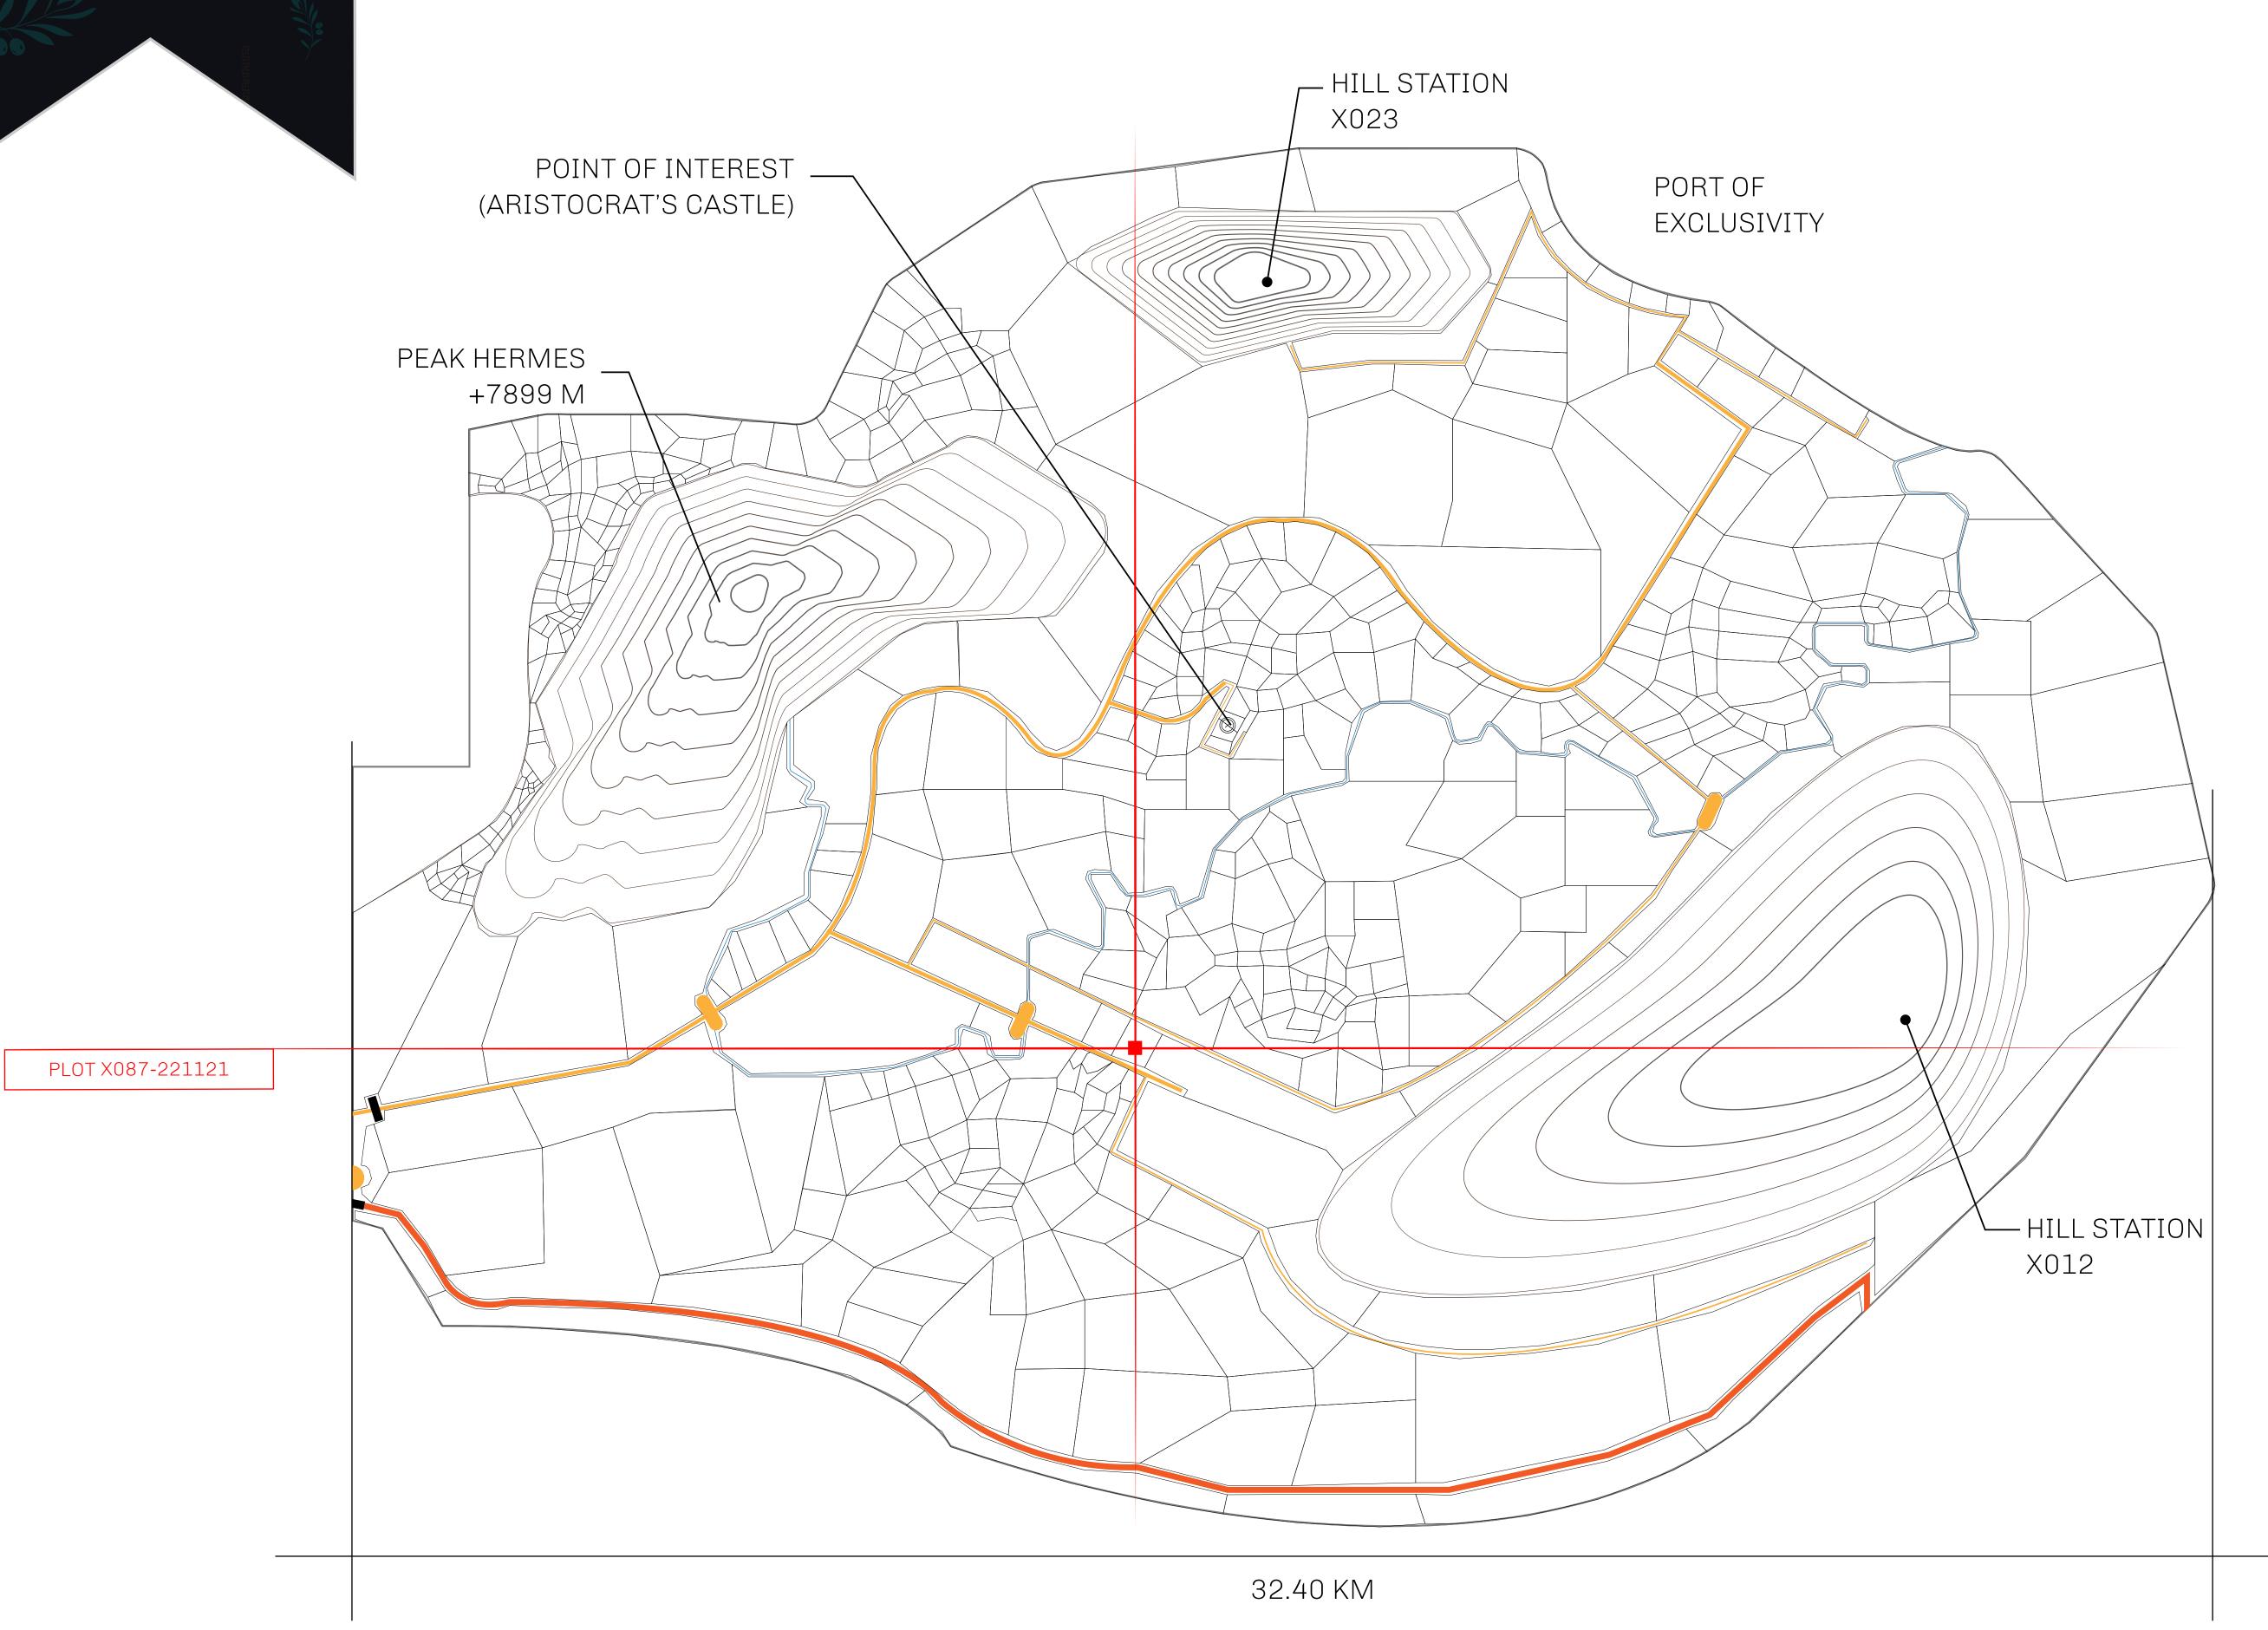

## GEOGRAPHY

COASTLINE
BORDERS
HIGHEST POINT
LOWEST POINT
PLOTS
SCALE

93.89 KM (58.34 MILES)

OCEAN, THE GREAT EMPIRE, SL

PEAK HERMES +7899 M

PORT OF EXCLUSIVITY 0 M

549

1:50000

## H.M. LNFT Land Registry

X087-221121

TITLE NUMBER

KINGDOM OF X BY SL

ISSUED 22 November 2021

SCALE **1/50000** 

Type W-XBYSL: Share of 0.5% of all X by SL sales and Satoshi's Lounge re-sales based on number of NFT Stories minted (rewarded in LTT); Automatic invite to X by SL; Mint 4 NFT Stories