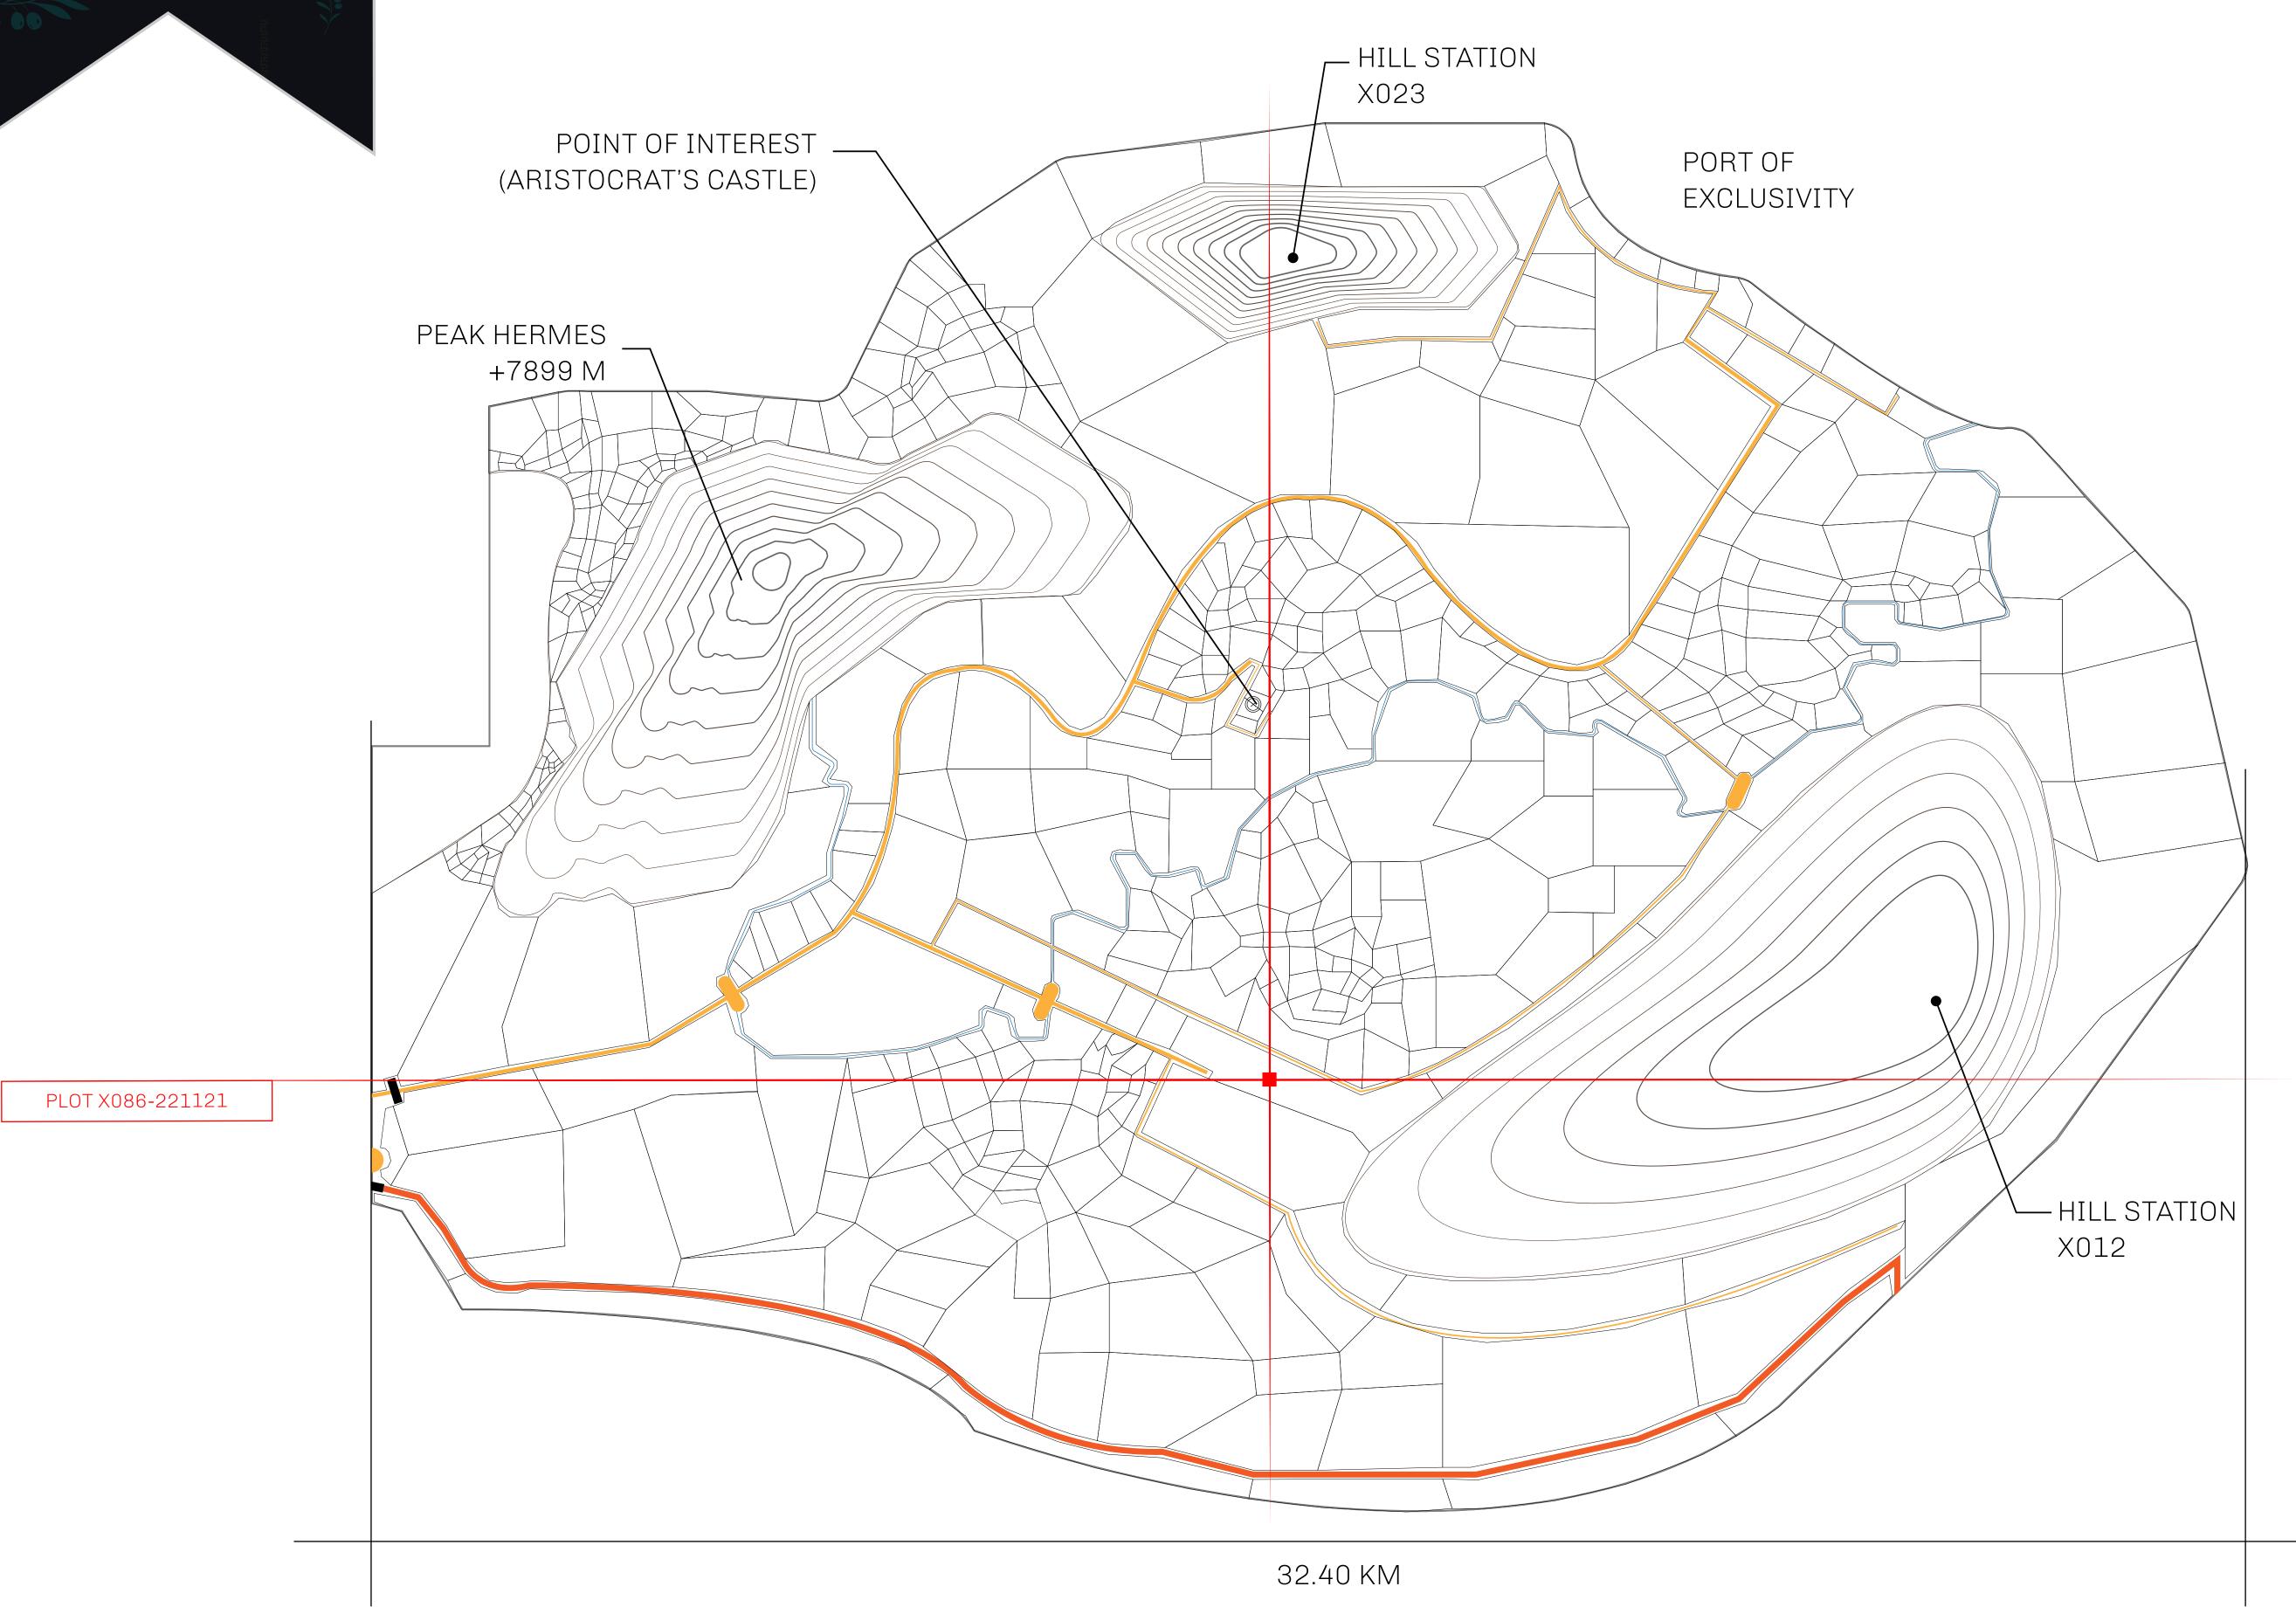

## GEOGRAPHY

COASTLINE
BORDERS
HIGHEST POINT
LOWEST POINT
PLOTS
SCALE

93.89 KM (58.34 MILES)

OCEAN, THE GREAT EMPIRE, SL

PEAK HERMES +7899 M

PORT OF EXCLUSIVITY 0 M

549

1:50000

## H.M. LNFT Land Registry

KINGDOM OF X BY SL

X086-221121

TITLE NUMBER

2021

SCALE **1/50000** 

OWNER ENTITLEMENT

ADMINISTRATIVE AREA