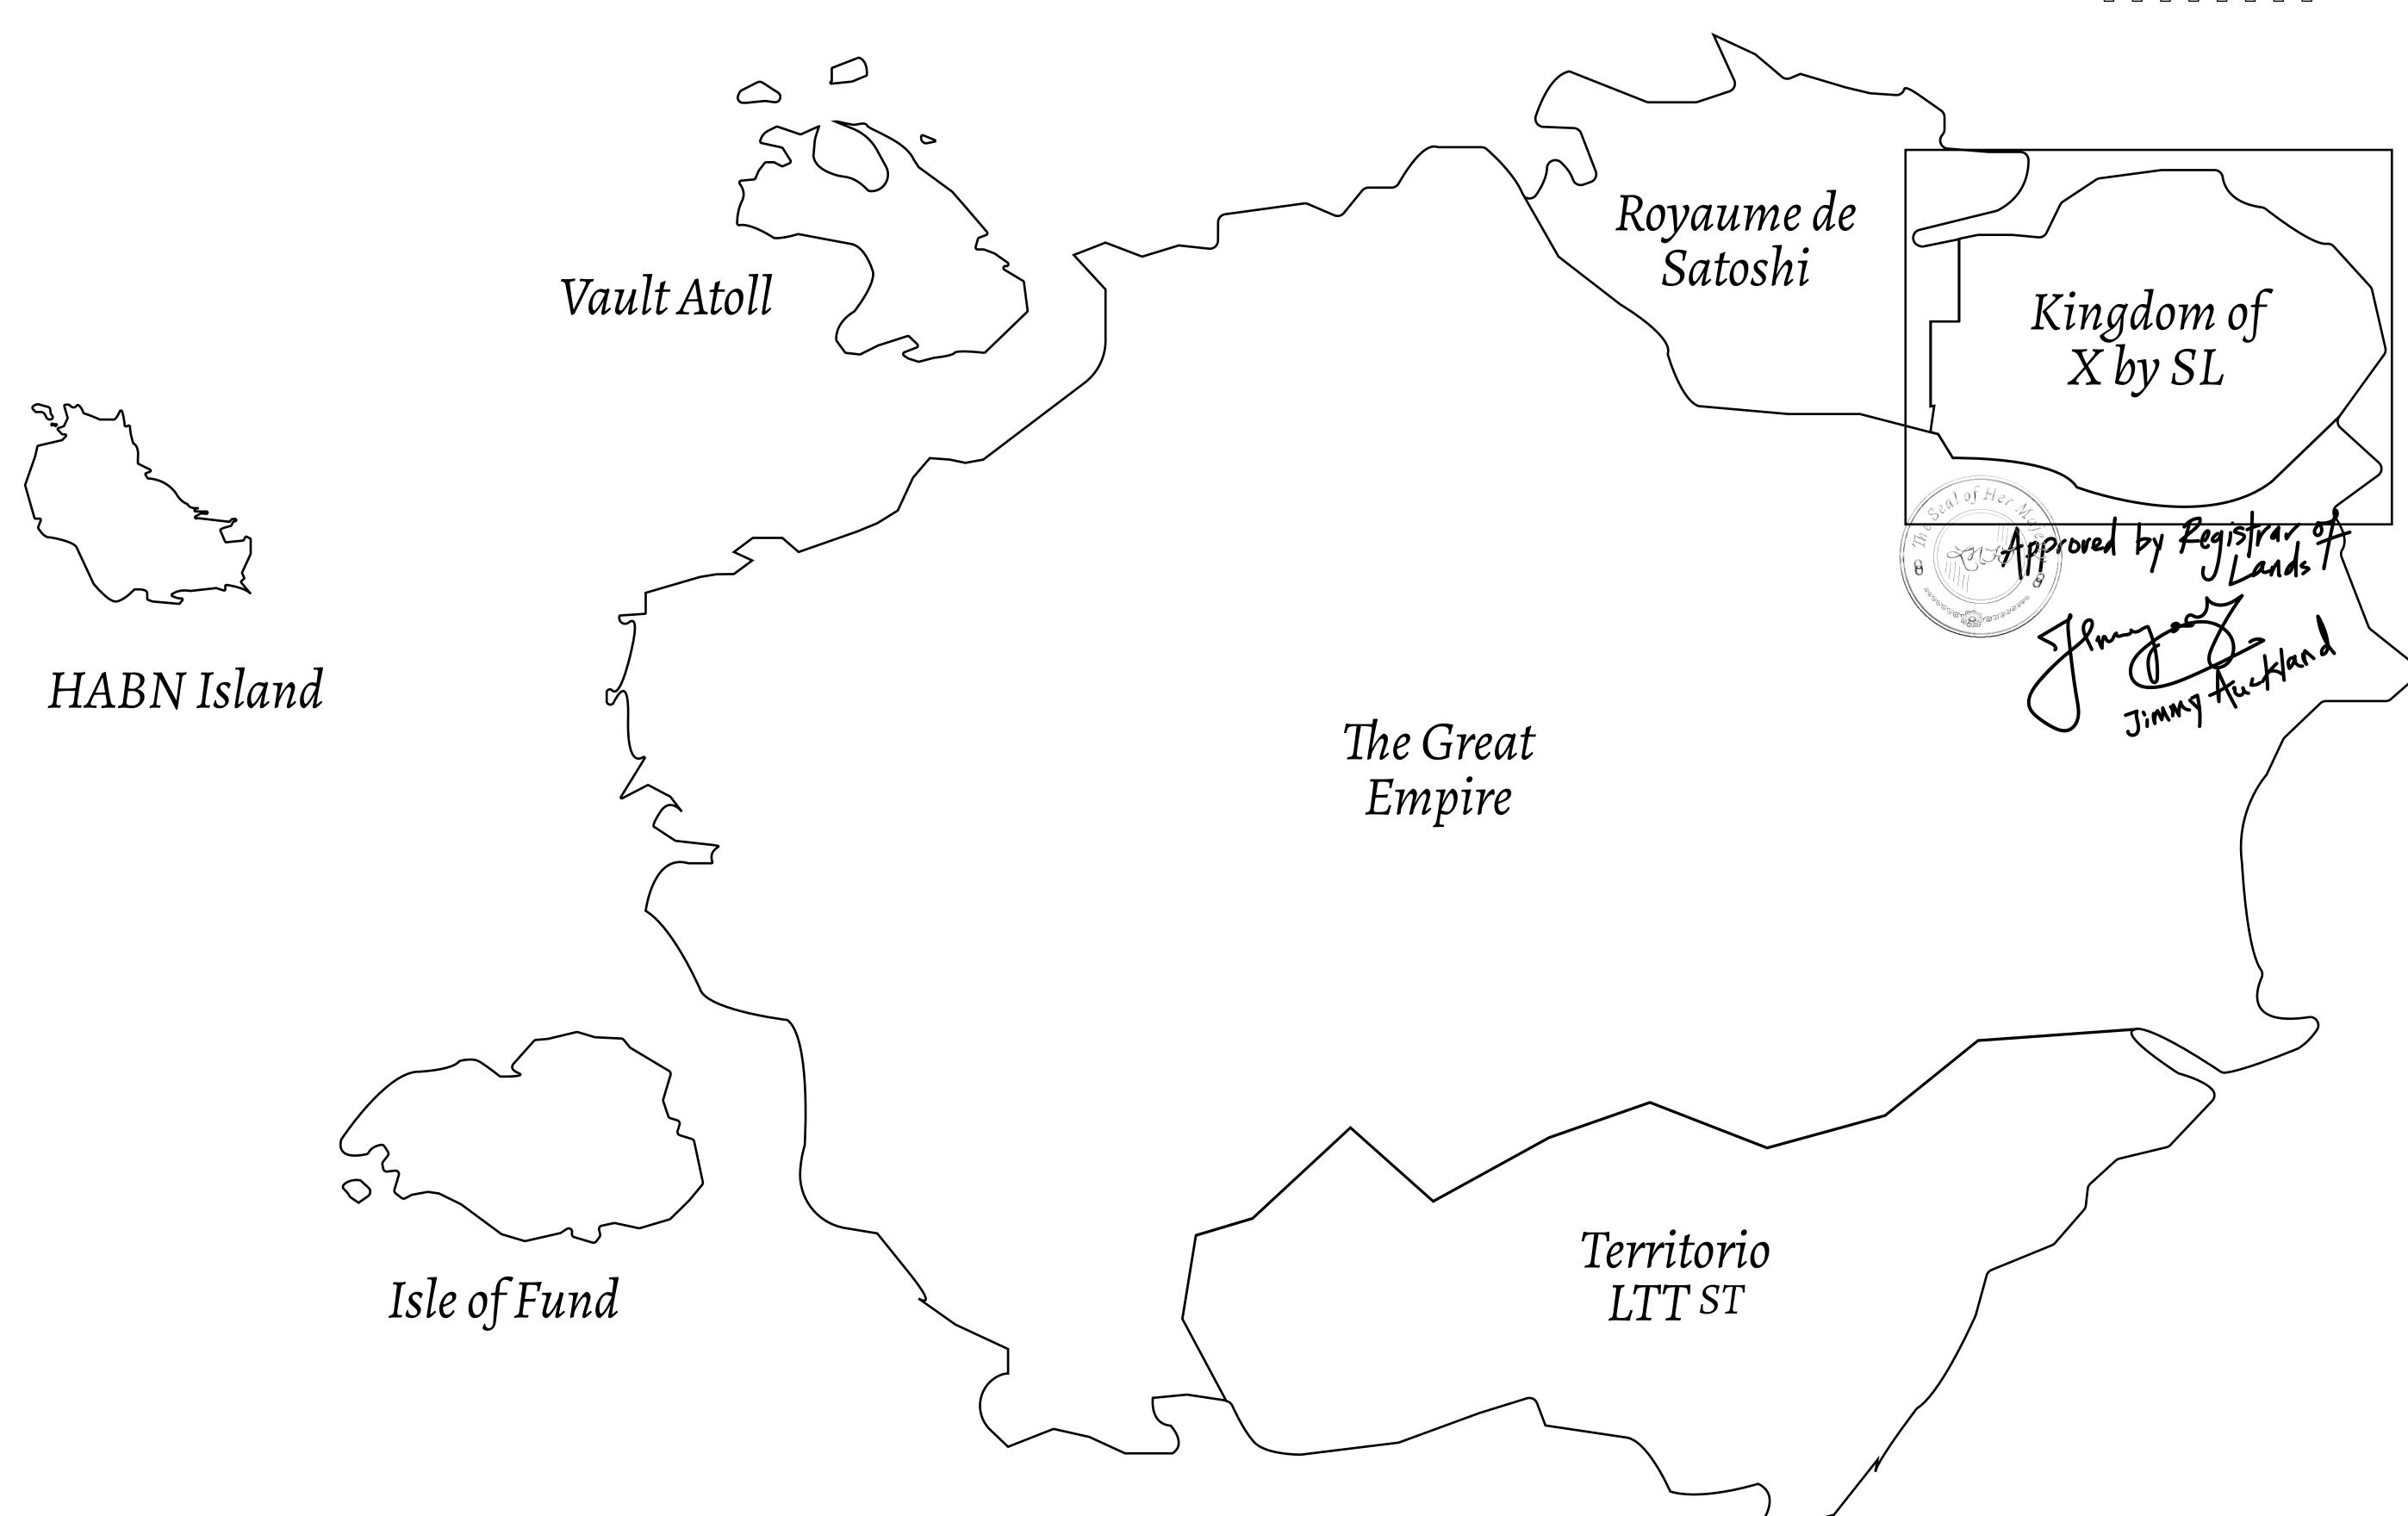

## GEOGRAPHY

COASTLINE
BORDERS
HIGHEST POINT
LOWEST POINT
PLOTS
SCALE

93.89 KM (58.34 MILES)

OCEAN, THE GREAT EMPIRE, SL

PEAK HERMES +7899 M

PORT OF EXCLUSIVITY 0 M

549

1:50000

## H.M. LNFT Land Registry

KINGDOM OF X BY SL

X086-221121

TITLE NUMBER

2021

SCALE **1/50000** 

OWNER ENTITLEMENT

ADMINISTRATIVE AREA