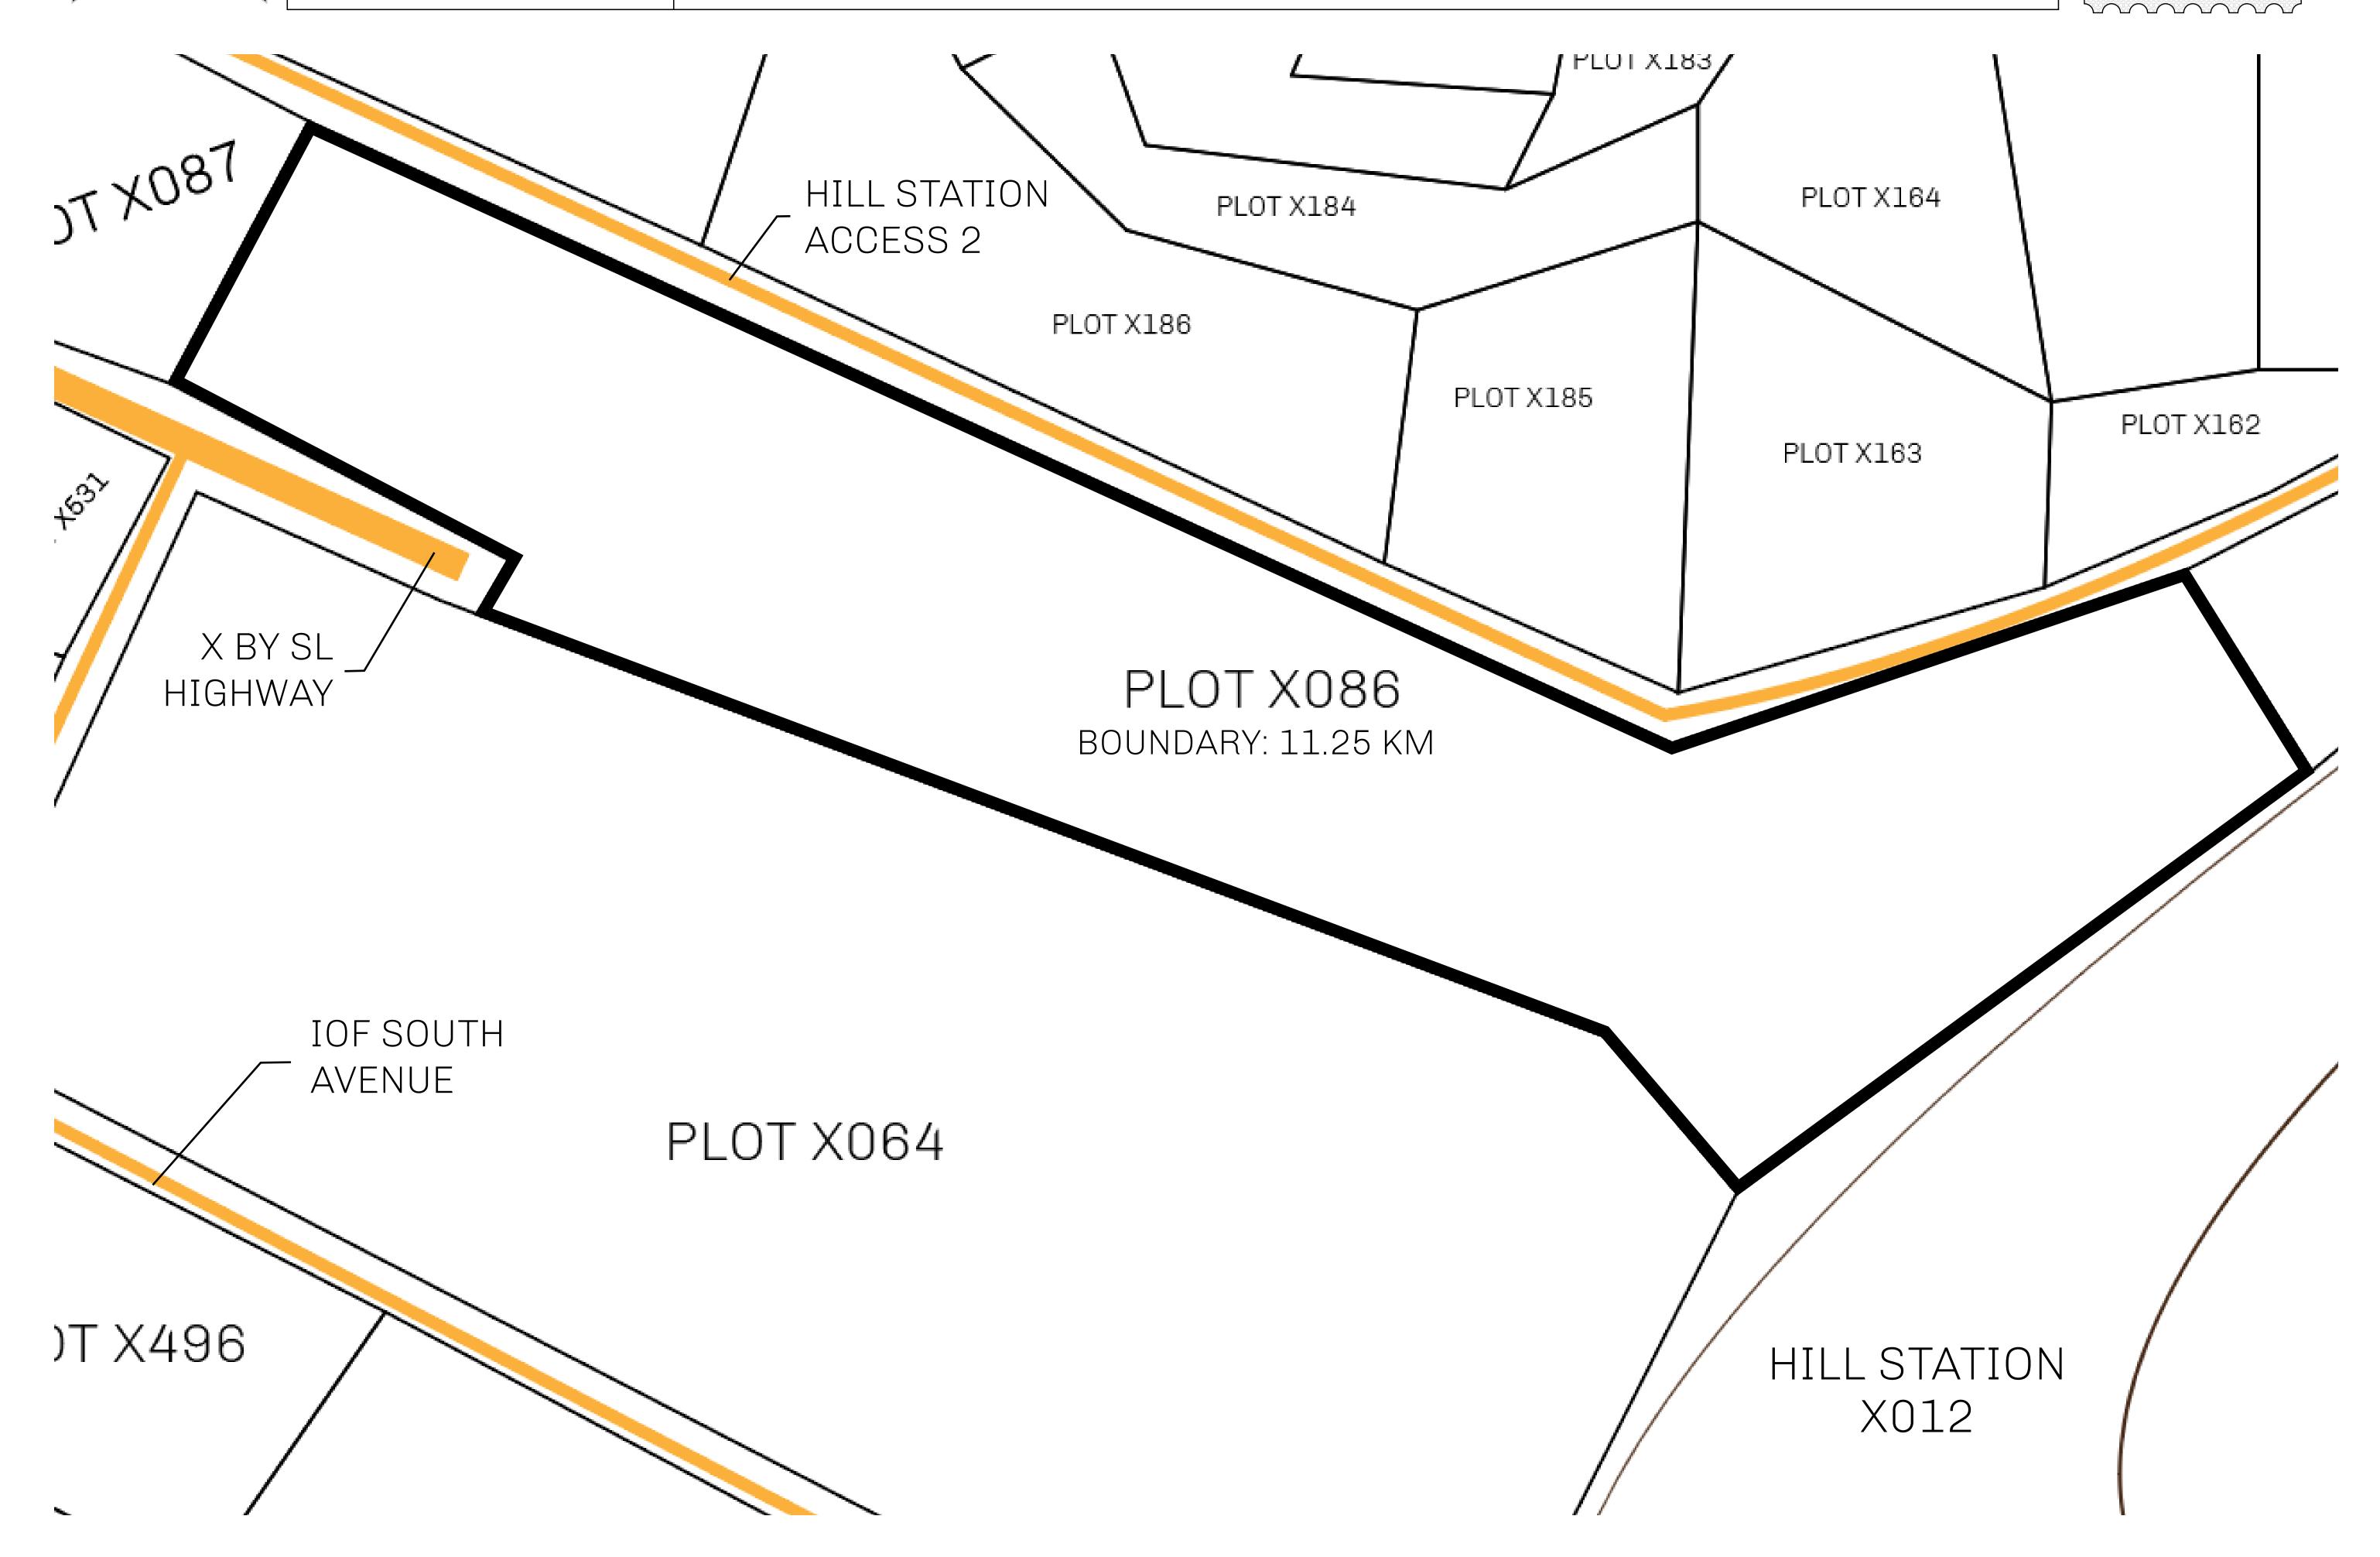

## GEOGRAPHY

COASTLINE
BORDERS
HIGHEST POINT
LOWEST POINT
PLOTS
SCALE

93.89 KM (58.34 MILES)

OCEAN, THE GREAT EMPIRE, SL

PEAK HERMES +7899 M

PORT OF EXCLUSIVITY 0 M

549

1:50000

## H.M. LNFT Land Registry

KINGDOM OF X BY SL

X086-221121

TITLE NUMBER

2021

SCALE **1/50000** 

OWNER ENTITLEMENT

ADMINISTRATIVE AREA