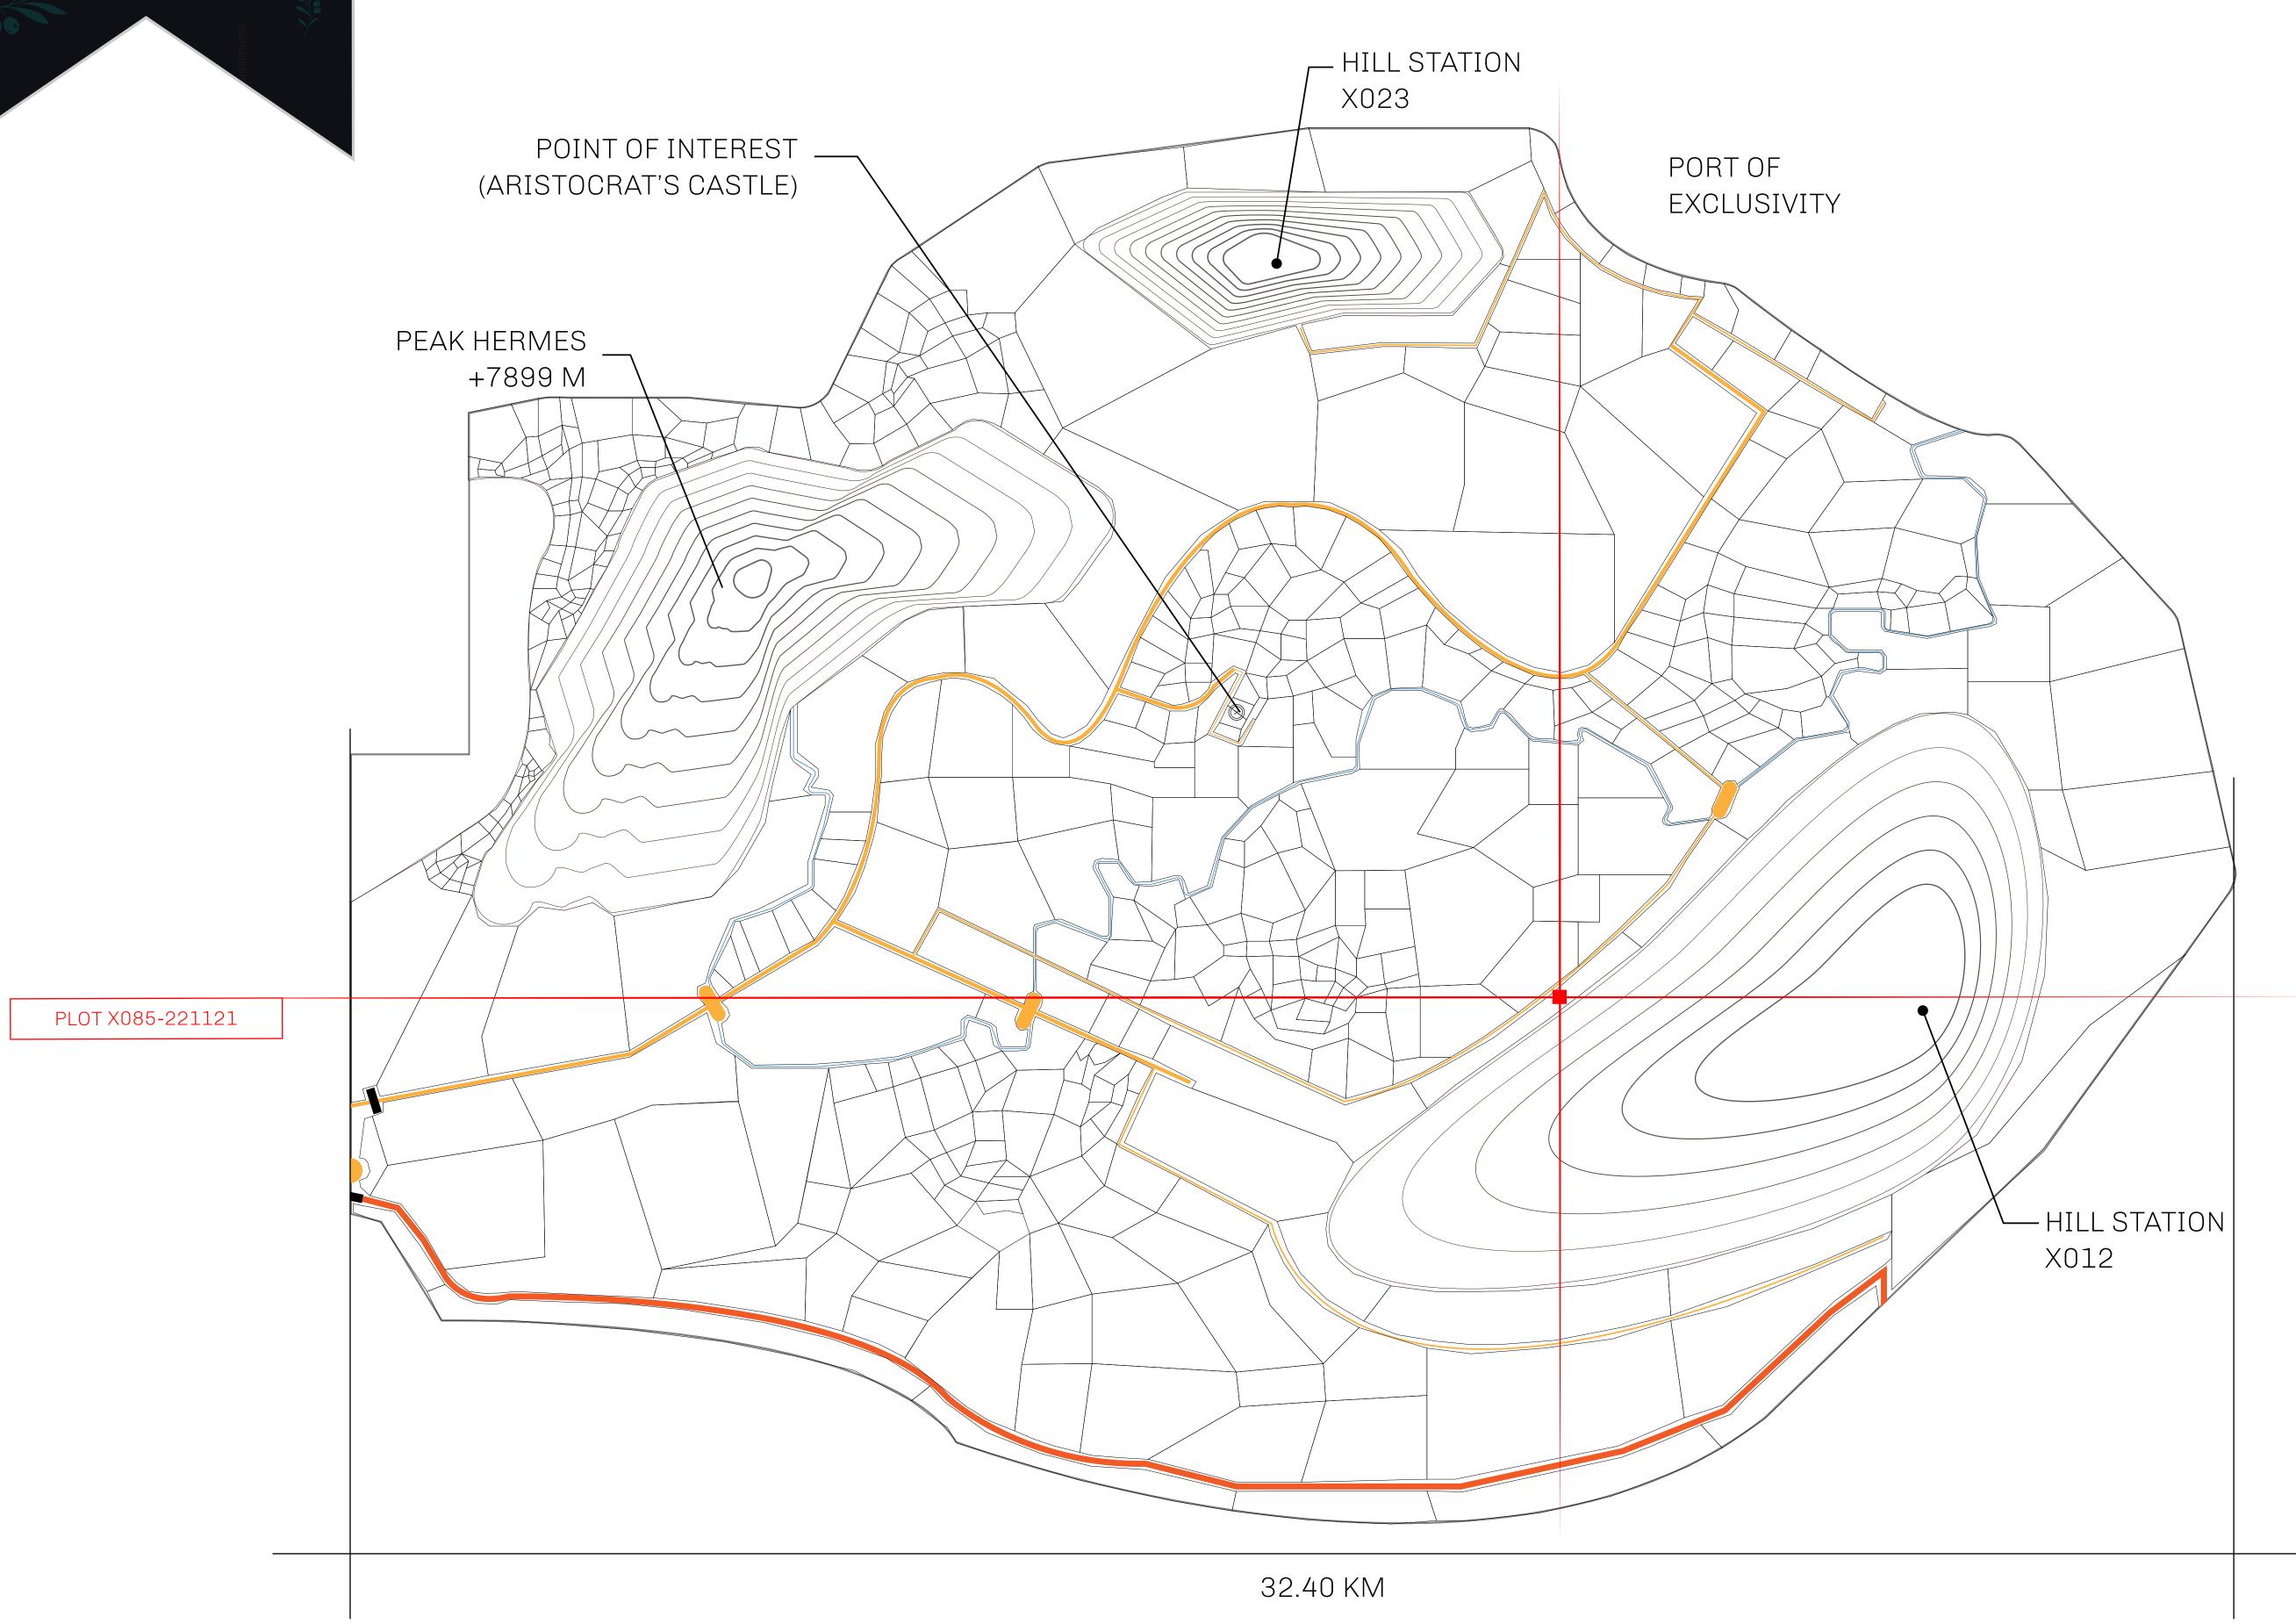

## GEOGRAPHY

COASTLINE
BORDERS
HIGHEST POINT
LOWEST POINT
PLOTS
SCALE

93.89 KM (58.34 MILES)

OCEAN, THE GREAT EMPIRE, SL

PEAK HERMES +7899 M

PORT OF EXCLUSIVITY 0 M

549

1:50000

## H.M. LNFT Land Registry

X085-221121

TITLE NUMBER

ISSUED 22 November 2021

SCALE **1/50000** 

Type W-XBYSL: Share of 0.5% of all X by SL sales and Satoshi's Lounge re-sales based on number of NFT Stories minted (rewarded in LTT); Automatic invite to X by SL; Mint 4 NFT Stories