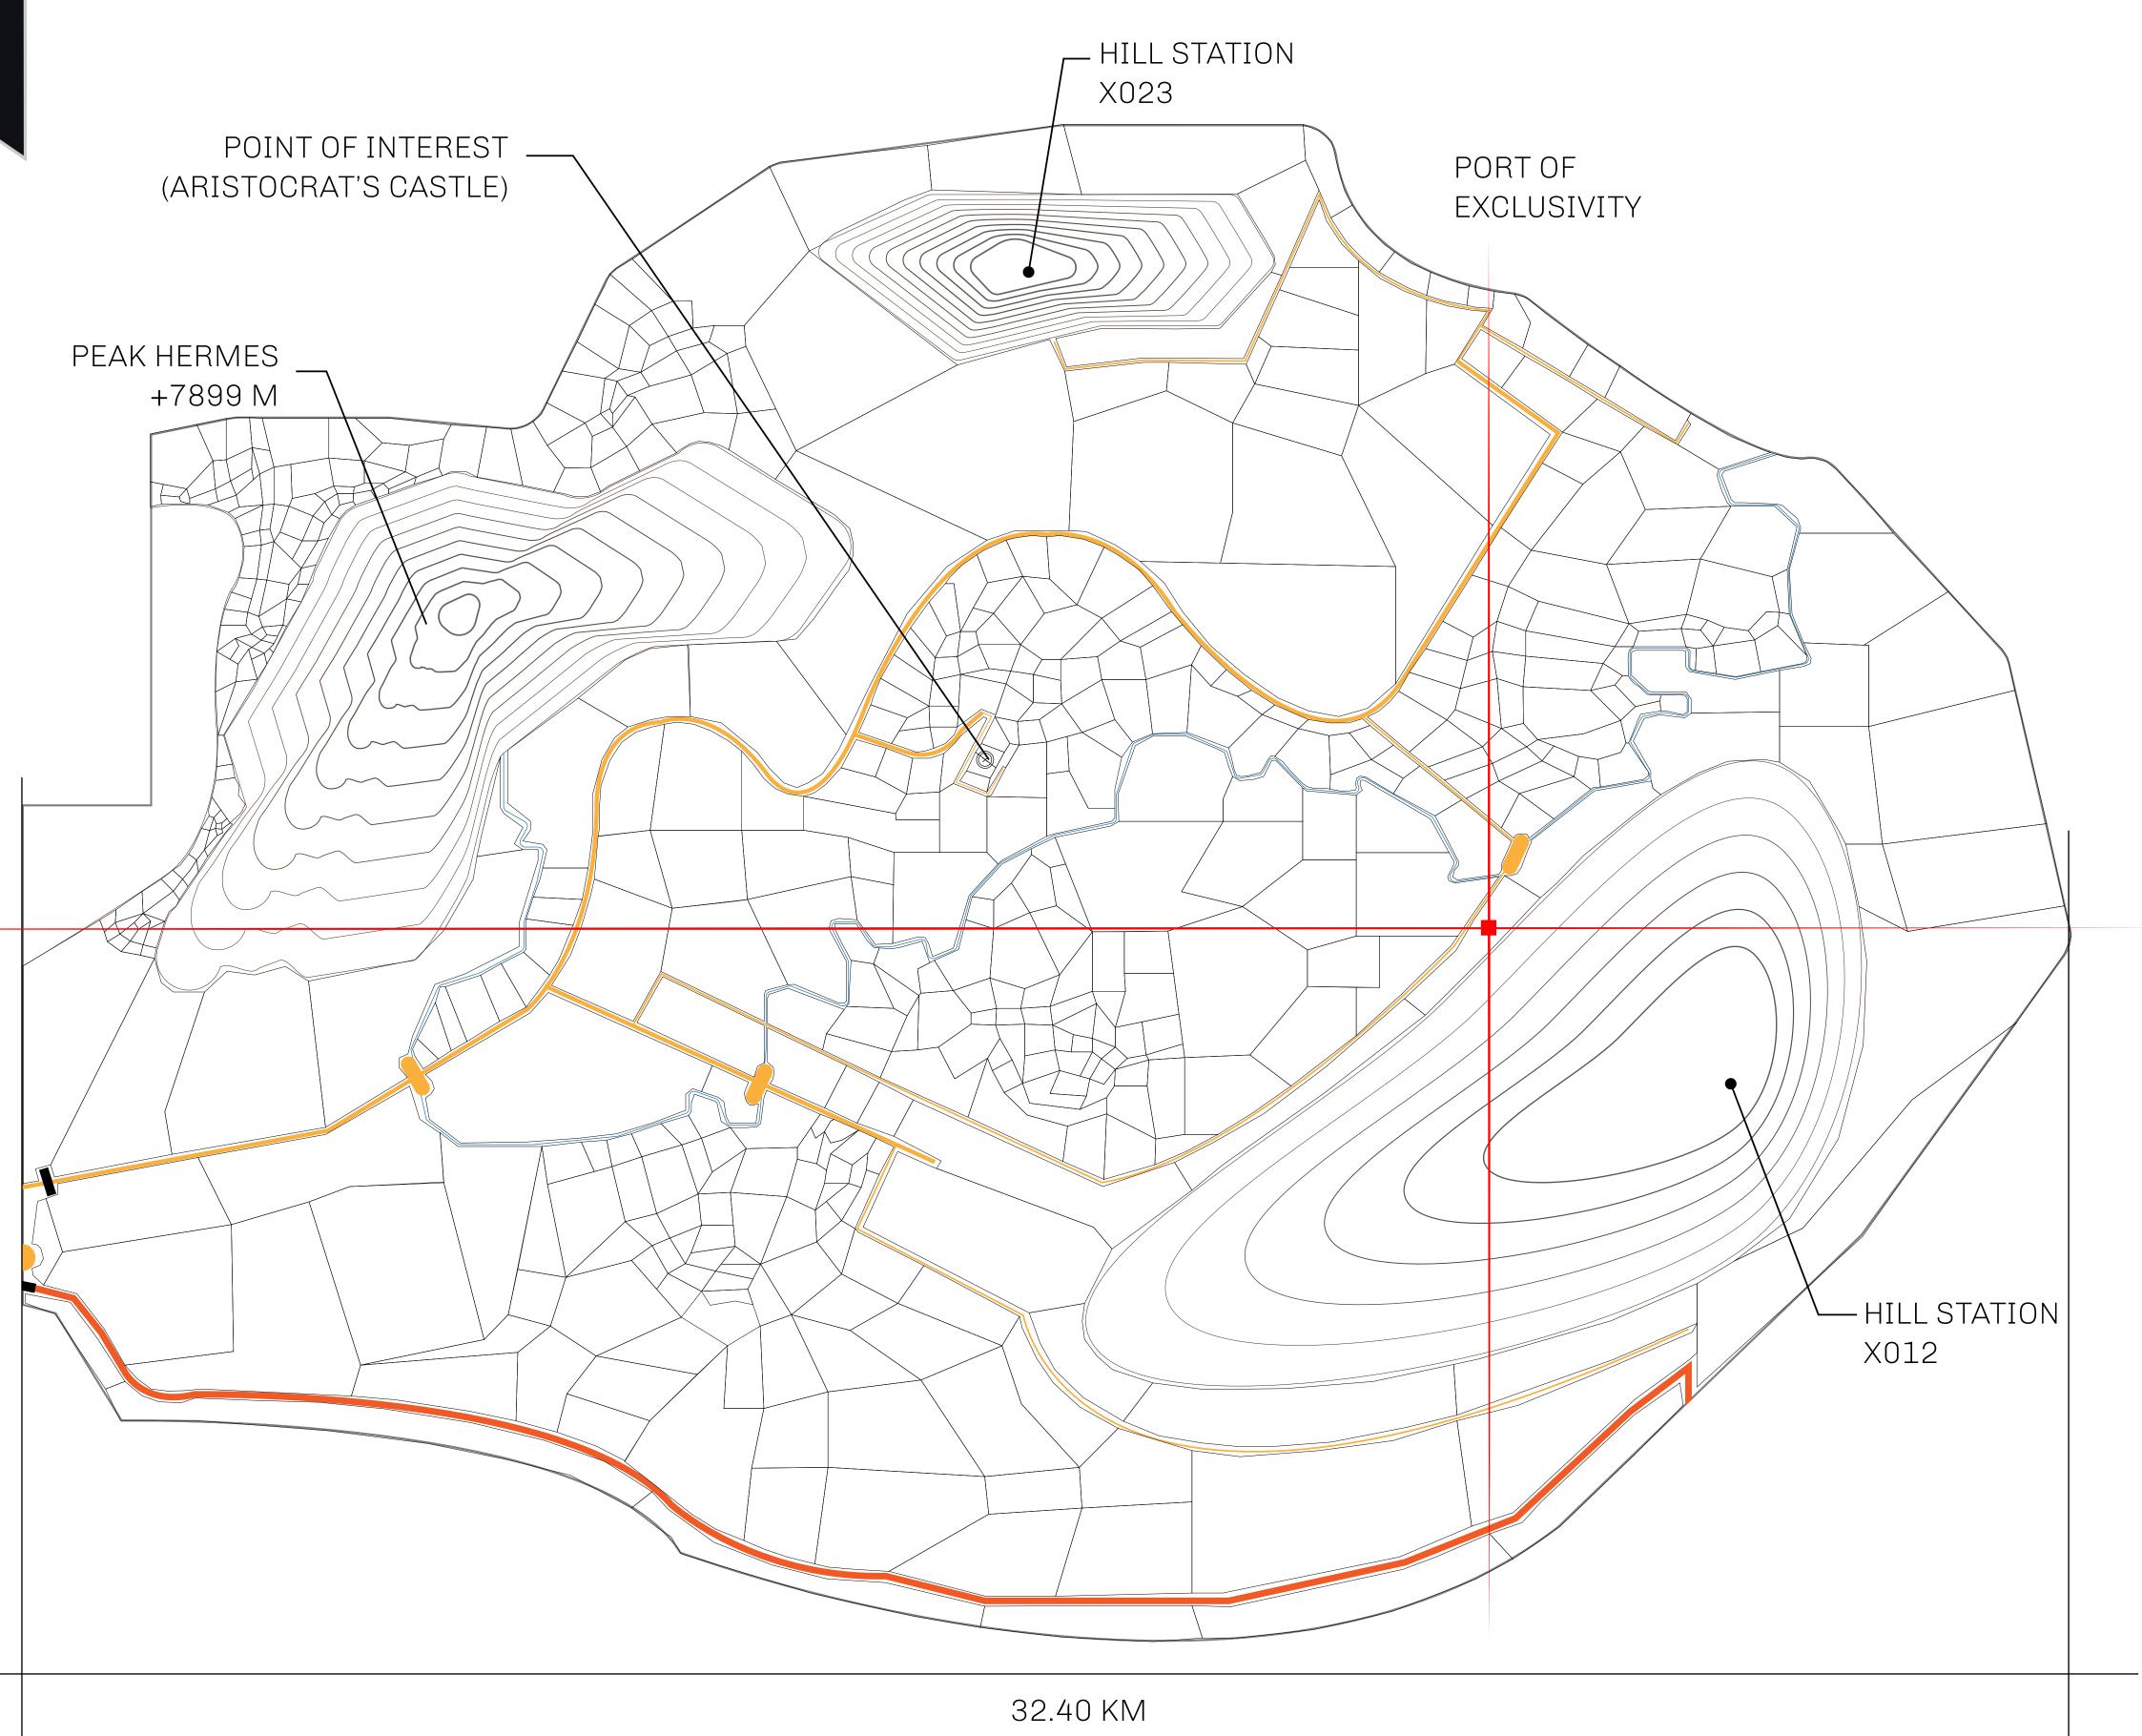

## GEOGRAPHY

COASTLINE
BORDERS
HIGHEST POINT
LOWEST POINT
PLOTS
SCALE

93.89 KM (58.34 MILES)

OCEAN, THE GREAT EMPIRE, SL

PEAK HERMES +7899 M

PORT OF EXCLUSIVITY 0 M

549

1:50000