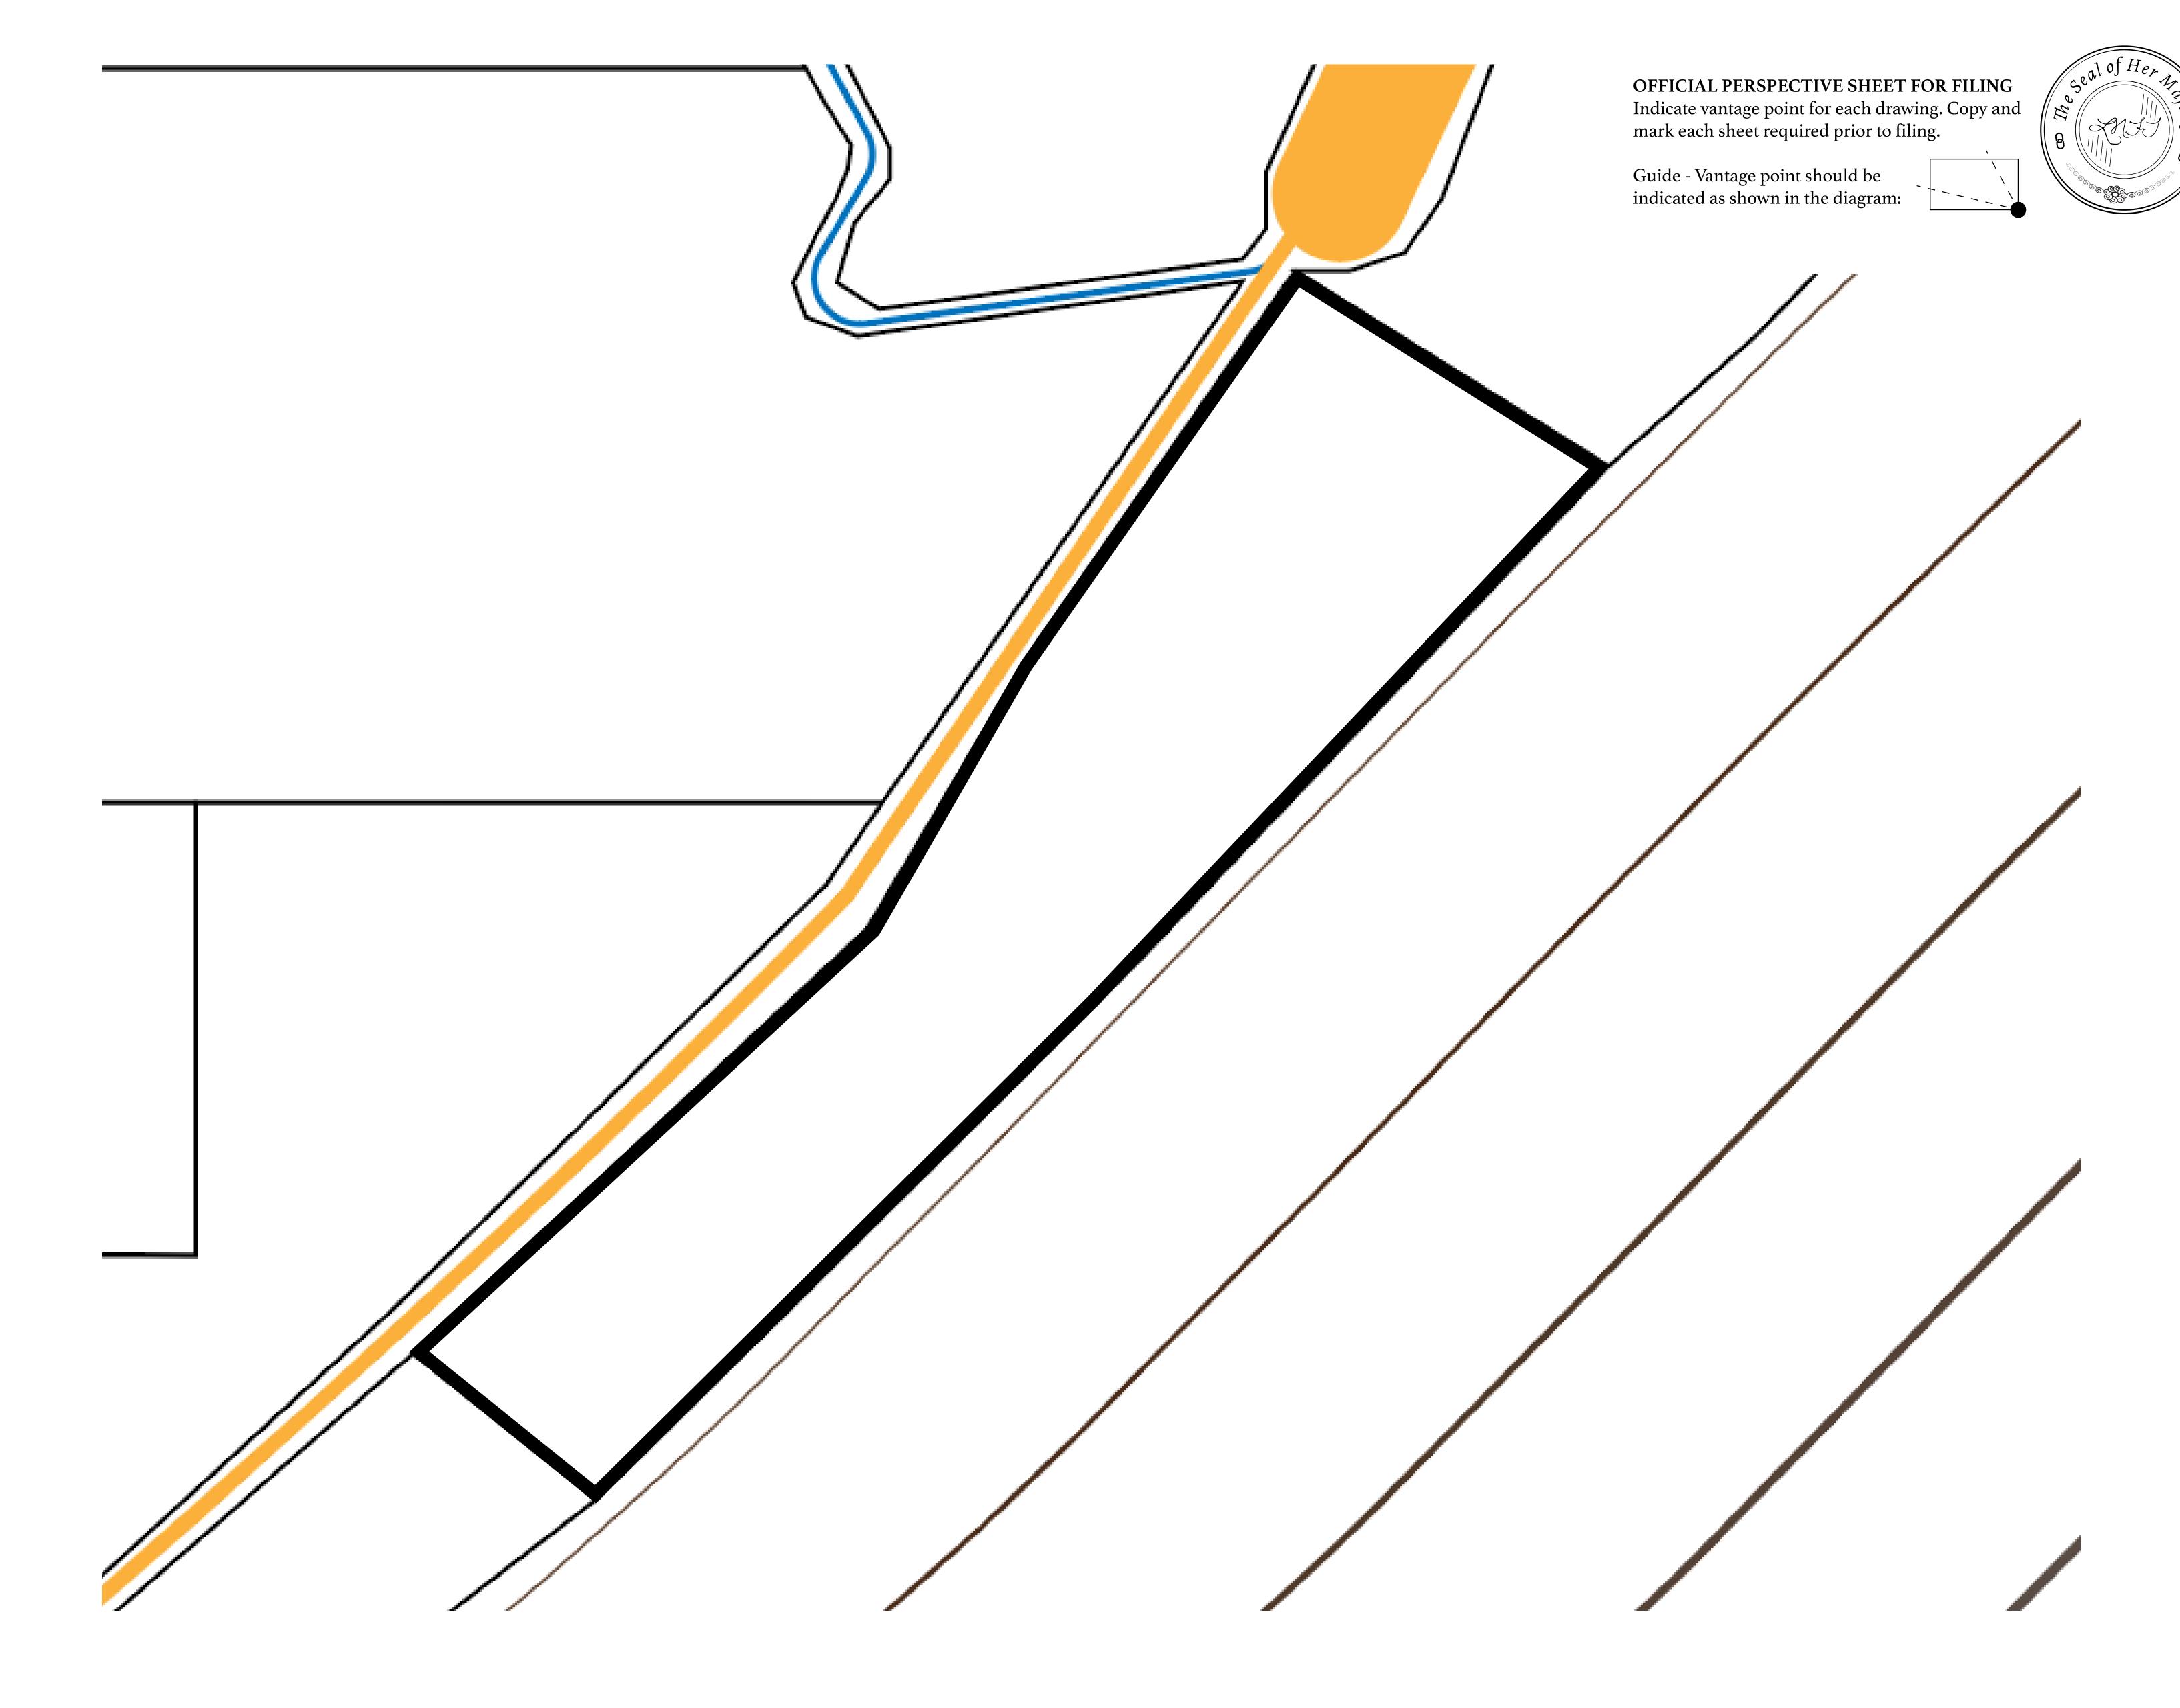

## GEOGRAPHY

COASTLINE
BORDERS
HIGHEST POINT
LOWEST POINT
PLOTS
SCALE

93.89 KM (58.34 MILES)

OCEAN, THE GREAT EMPIRE, SL

PEAK HERMES +7899 M

PORT OF EXCLUSIVITY 0 M

549

1:50000

## H.M. LNFT Land Registry

X084-221121

TITLE NUMBER

KINGDOM OF X BY SL

ISSUED 22 November 2021

SCALE **1/50000** 

OWNER ENTITLEMENT

ADMINISTRATIVE AREA