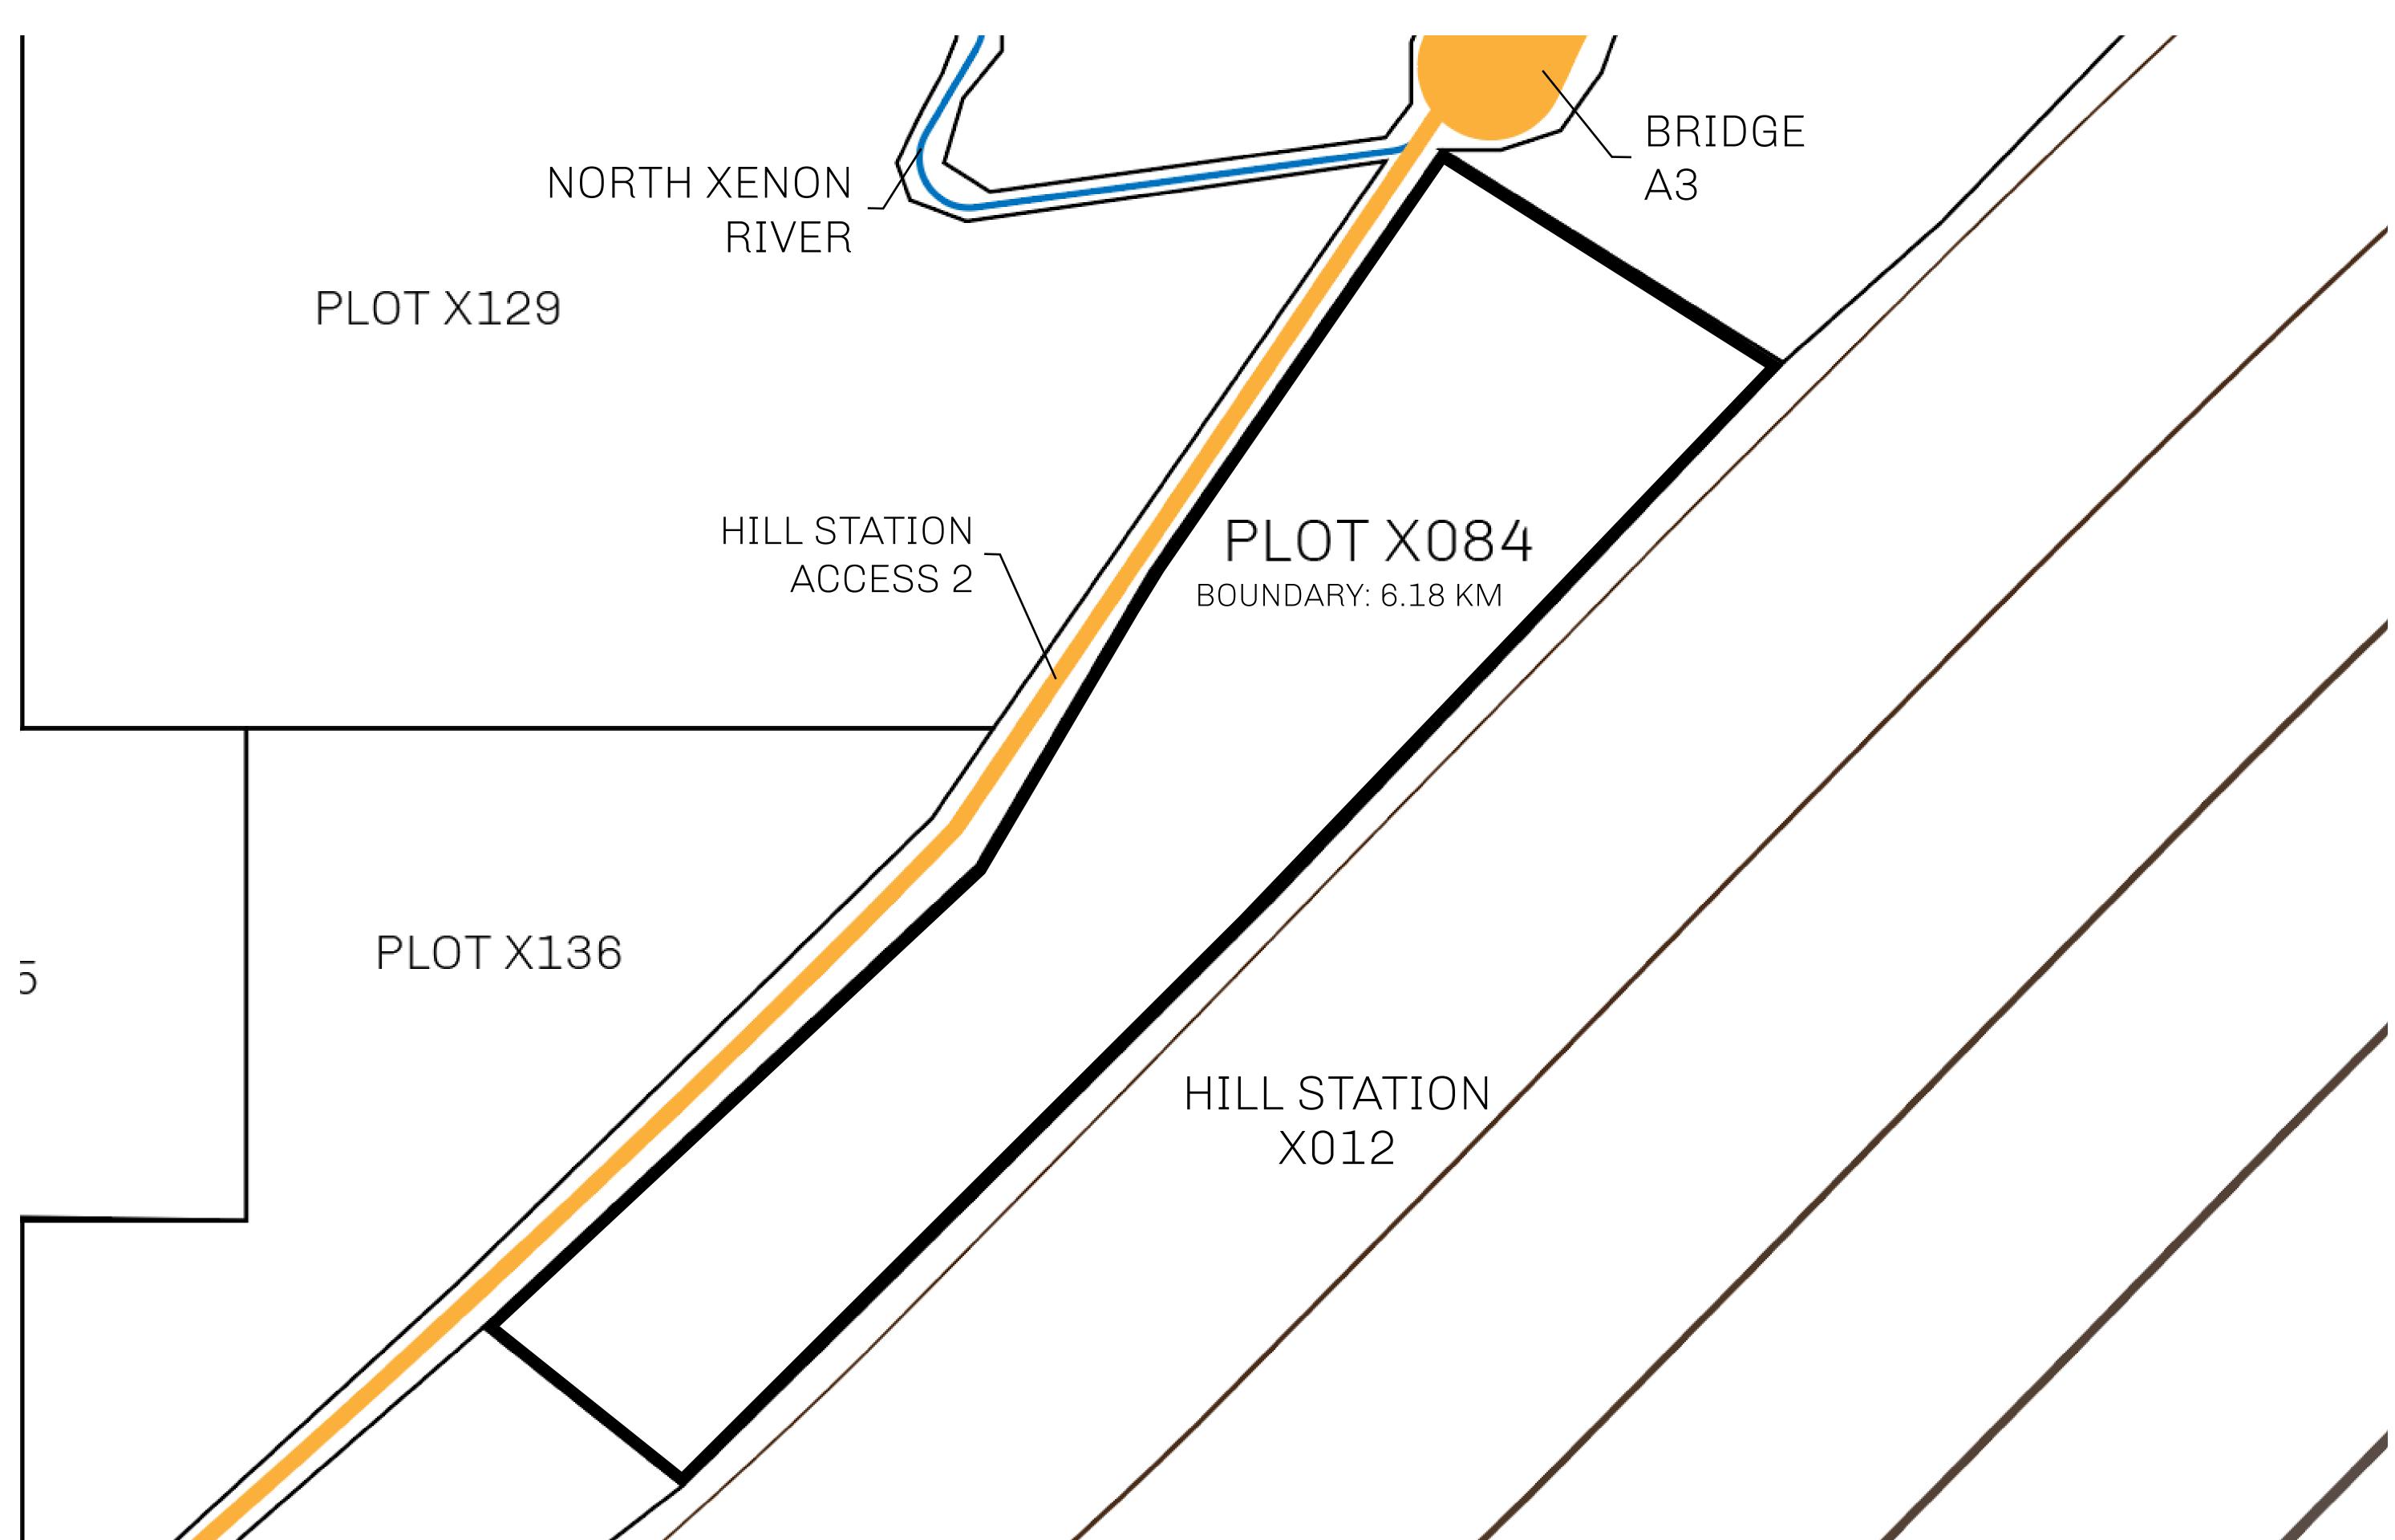

## GEOGRAPHY

COASTLINE
BORDERS
HIGHEST POINT
LOWEST POINT
PLOTS
SCALE

93.89 KM (58.34 MILES)

OCEAN, THE GREAT EMPIRE, SL

PEAK HERMES +7899 M

PORT OF EXCLUSIVITY 0 M

549

1:50000

## H.M. LNFT Land Registry

X084-221121

TITLE NUMBER

KINGDOM OF X BY SL

ISSUED 22 November 2021

SCALE **1/50000** 

OWNER ENTITLEMENT

ADMINISTRATIVE AREA