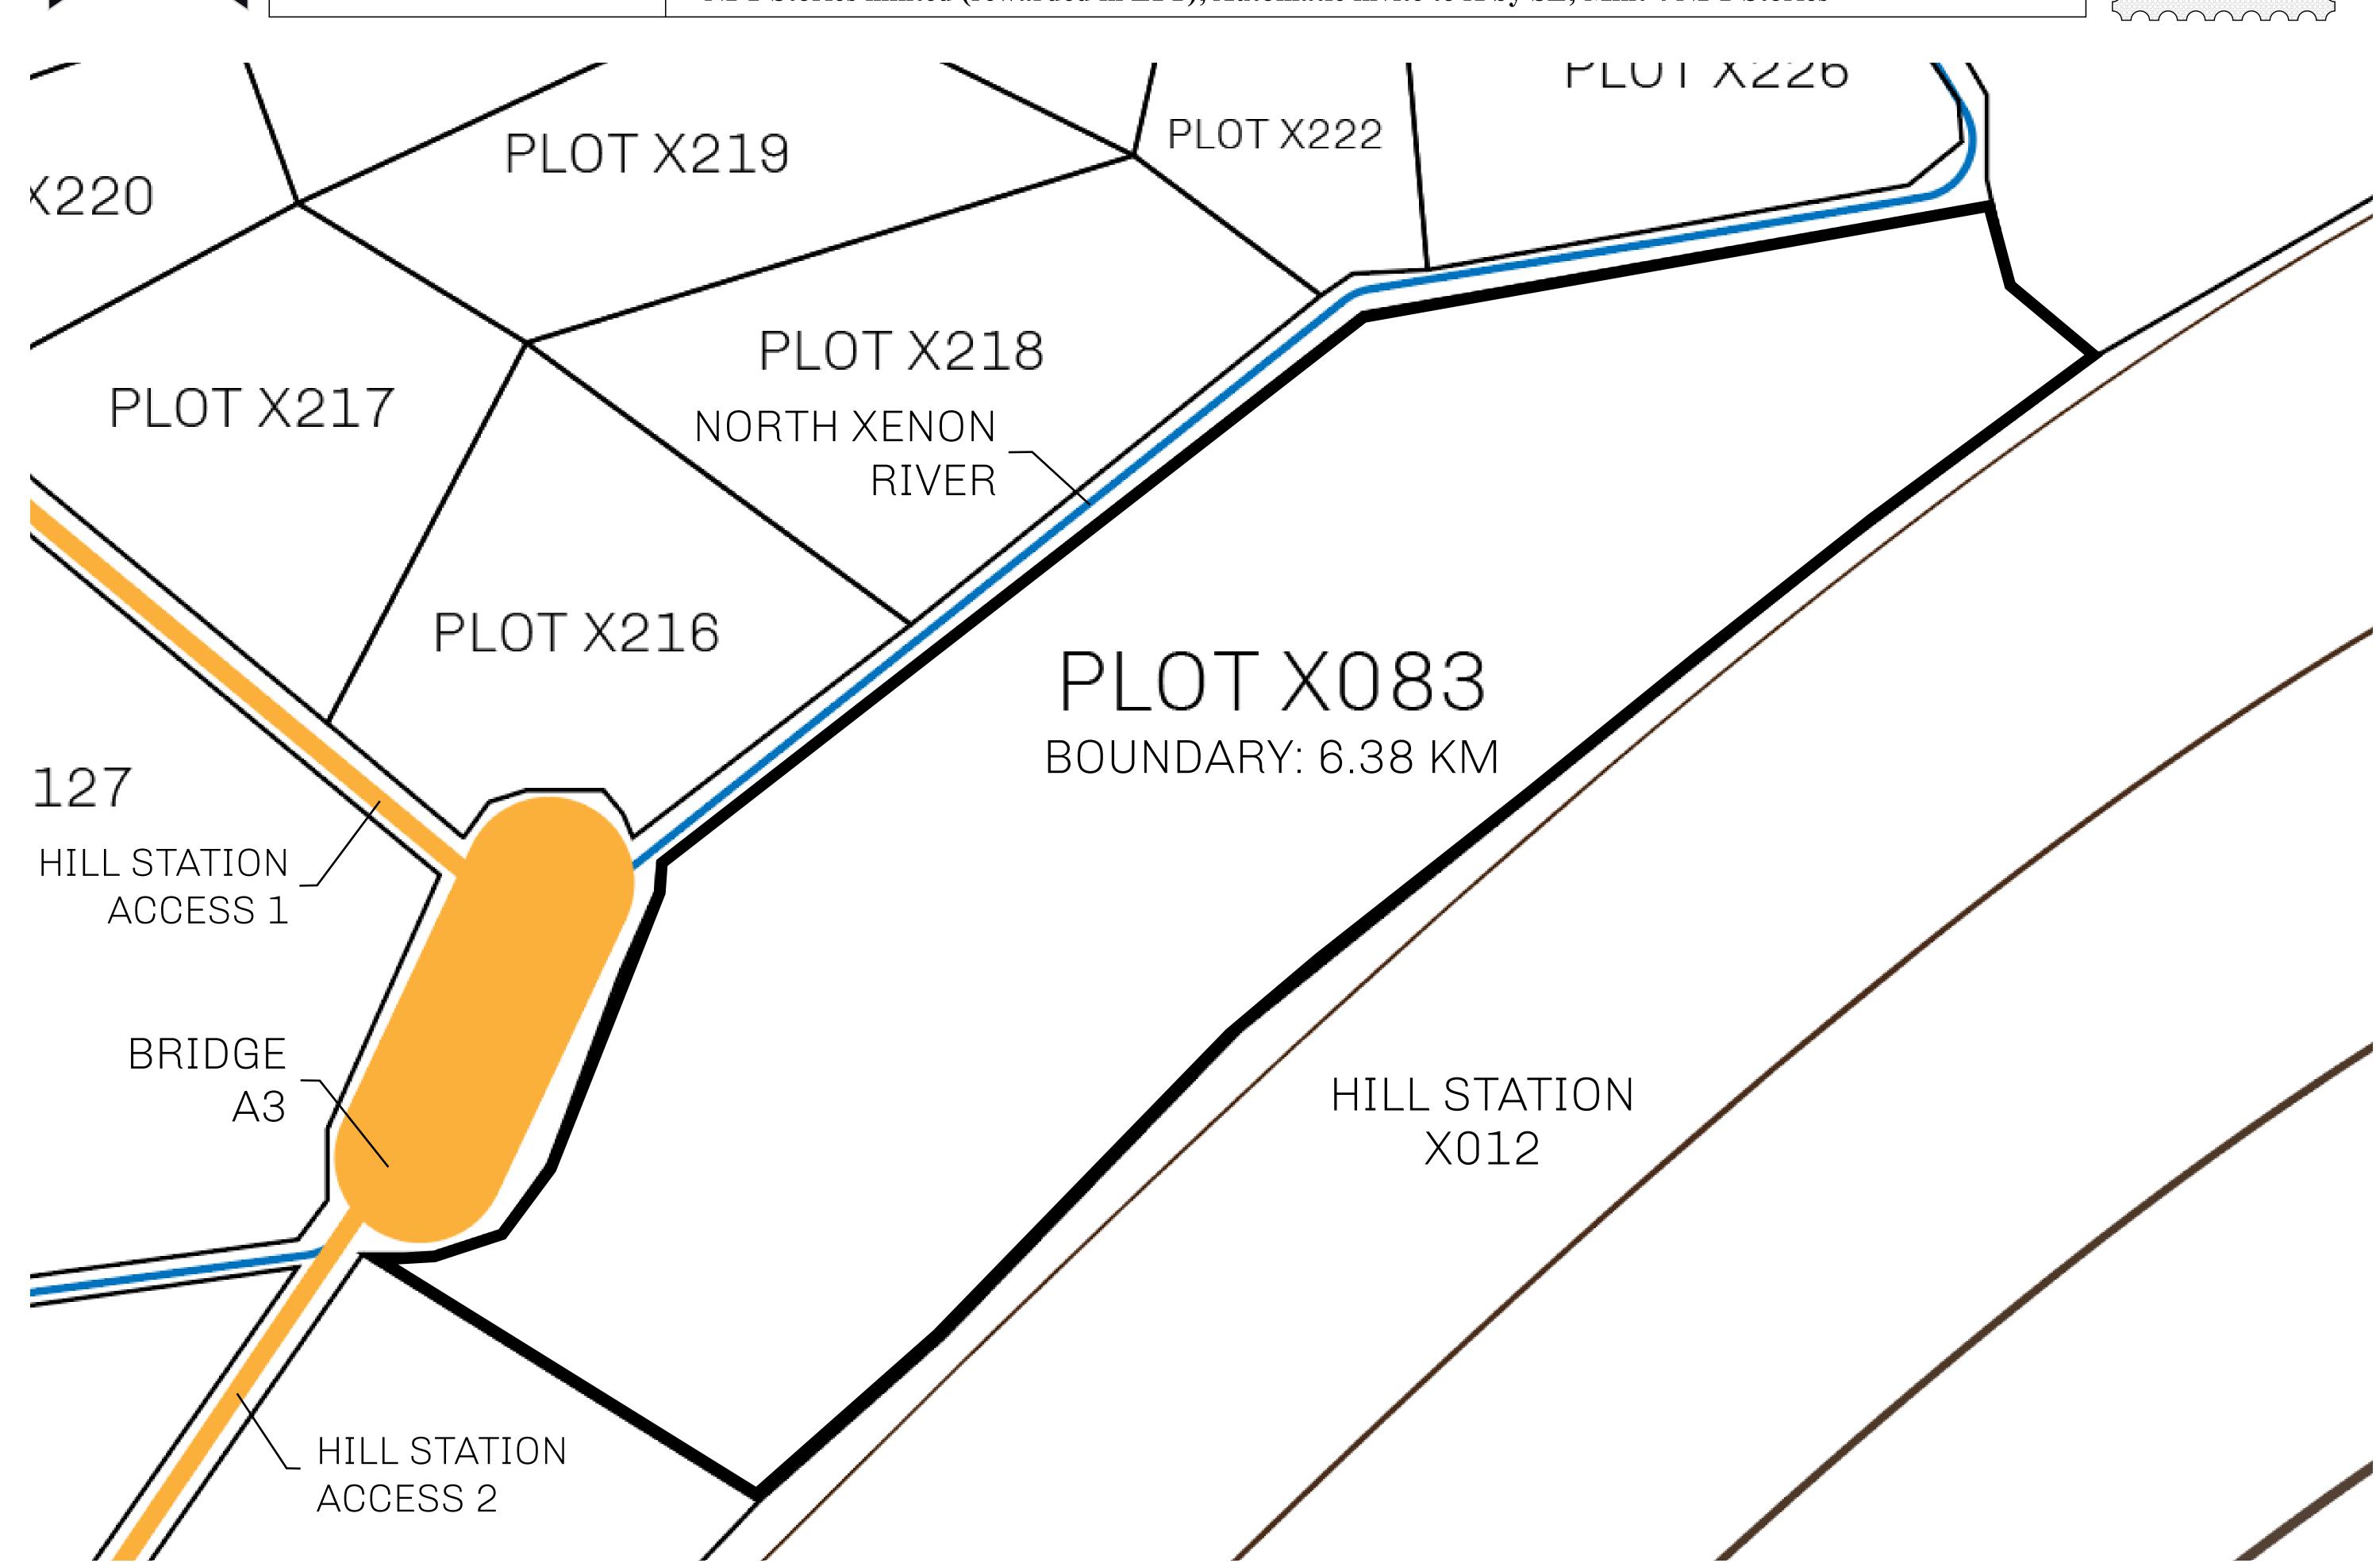

## LOOTNFT WORLD

PLOT X083-221121

## GEOGRAPHY

COASTLINE
BORDERS
HIGHEST POINT
LOWEST POINT
PLOTS
SCALE

93.89 KM (58.34 MILES)

OCEAN, THE GREAT EMPIRE, SL

PEAK HERMES +7899 M

PORT OF EXCLUSIVITY 0 M

549

1:50000

## H.M. LNFT Land Registry

X083-221121

TITLE NUMBER

KINGDOM OF X BY SL

ISSUED 22 November 2021

SCALE **1/50000** 

Type W-XBYSL: Share of 0.5% of all X by SL sales and Satoshi's Lounge re-sales based on number of NFT Stories minted (rewarded in LTT); Automatic invite to X by SL; Mint 4 NFT Stories