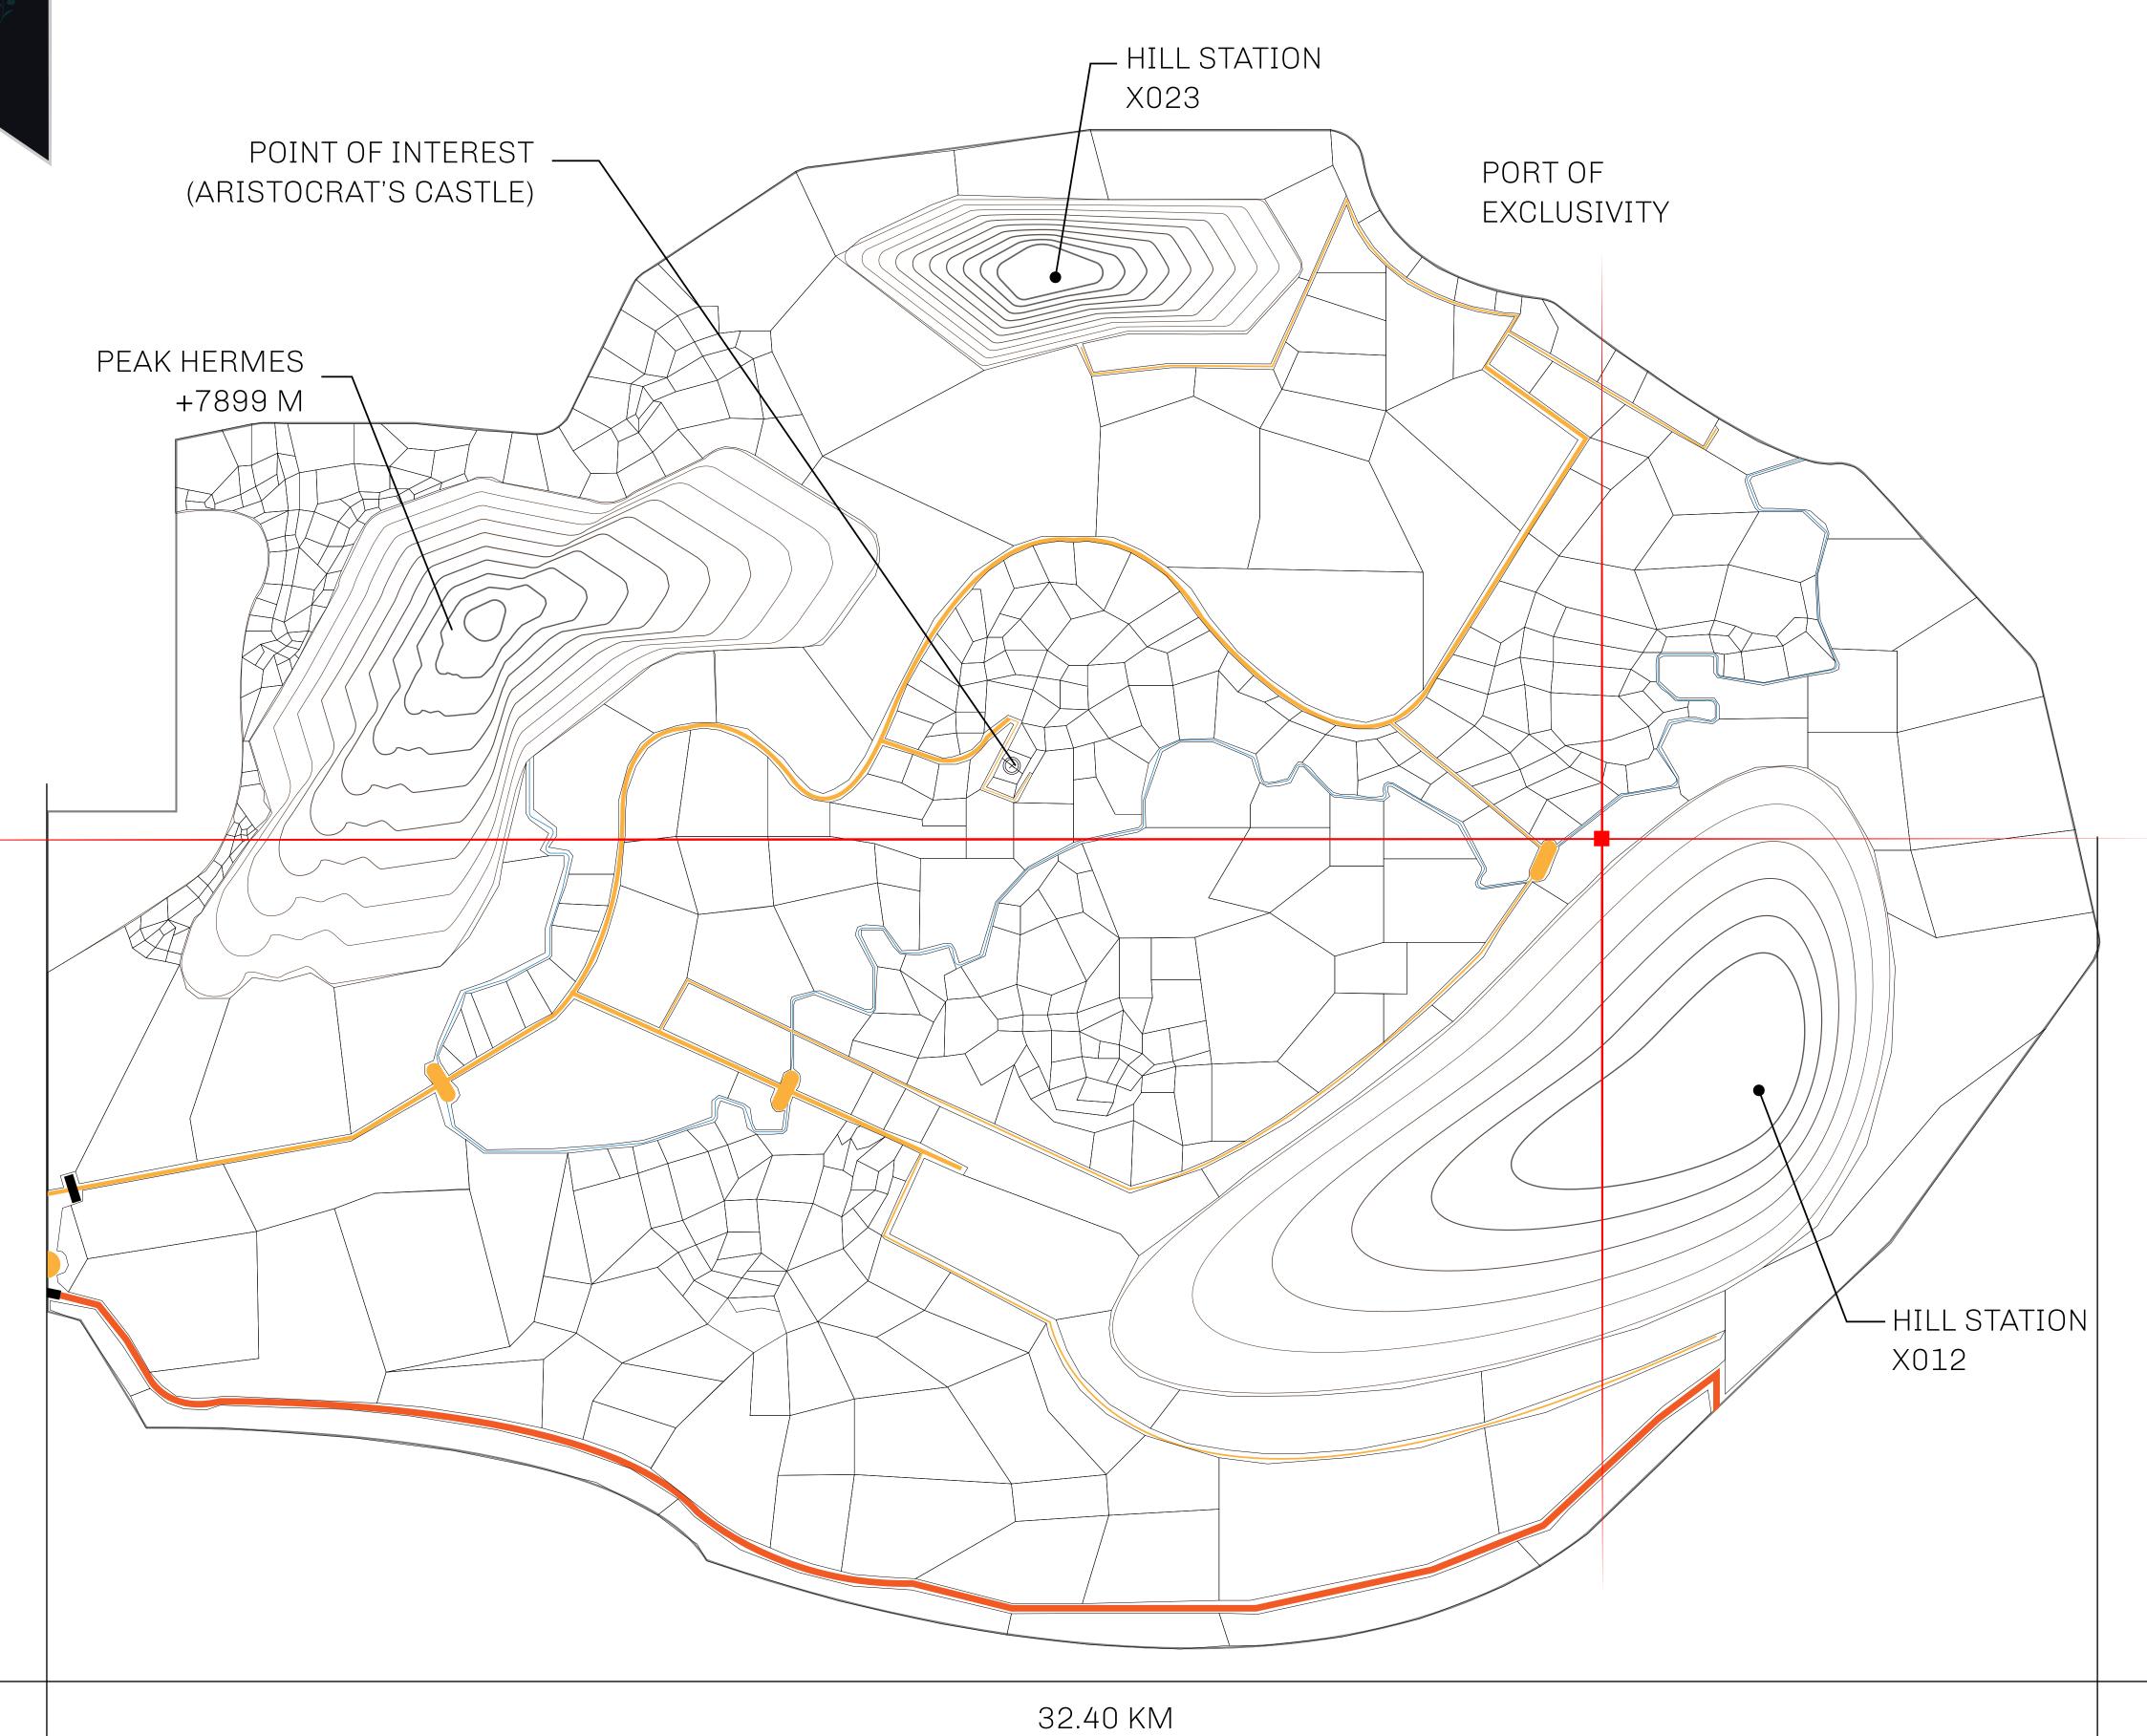

## GEOGRAPHY

COASTLINE
BORDERS
HIGHEST POINT
LOWEST POINT
PLOTS
SCALE

93.89 KM (58.34 MILES)

OCEAN, THE GREAT EMPIRE, SL

PEAK HERMES +7899 M

PORT OF EXCLUSIVITY 0 M

549

1:50000