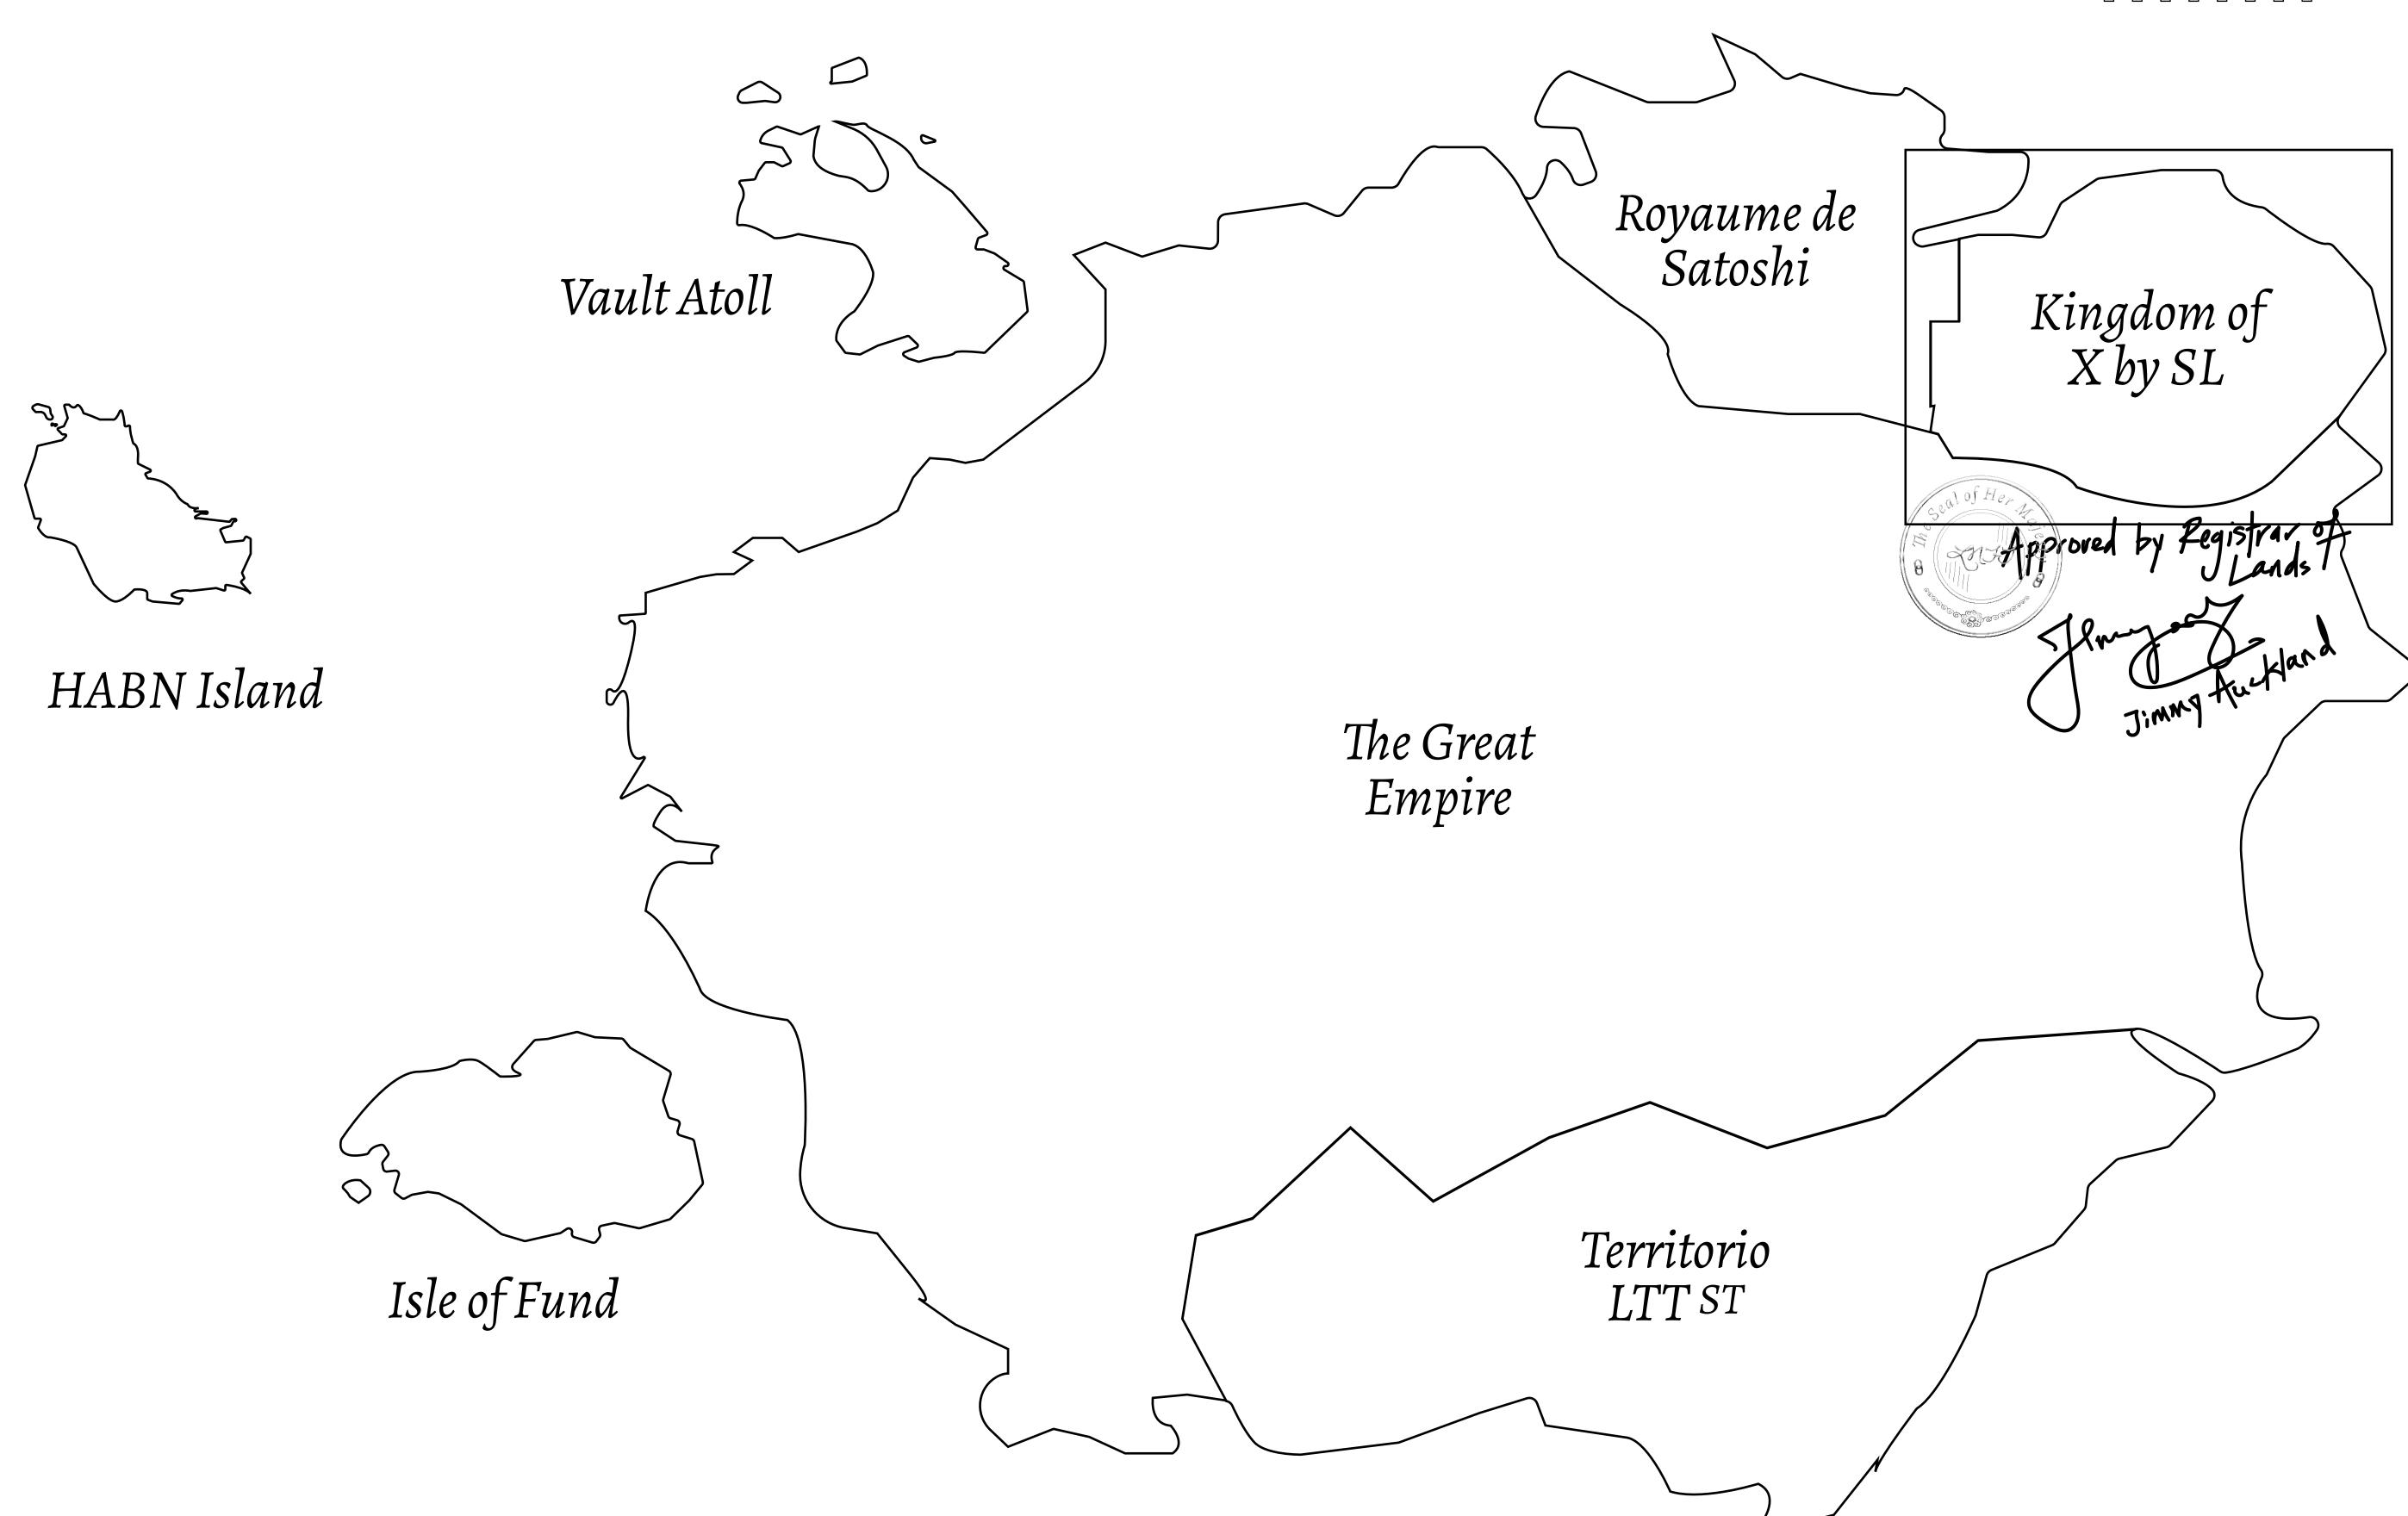

## GEOGRAPHY

COASTLINE
BORDERS
HIGHEST POINT
LOWEST POINT
PLOTS
SCALE

93.89 KM (58.34 MILES)

OCEAN, THE GREAT EMPIRE, SL

PEAK HERMES +7899 M

PORT OF EXCLUSIVITY 0 M

549

1:50000

## H.M. LNFT Land Registry

X083-221121

TITLE NUMBER

KINGDOM OF X BY SL

ISSUED 22 November 2021

SCALE **1/50000** 

Type W-XBYSL: Share of 0.5% of all X by SL sales and Satoshi's Lounge re-sales based on number of NFT Stories minted (rewarded in LTT); Automatic invite to X by SL; Mint 4 NFT Stories