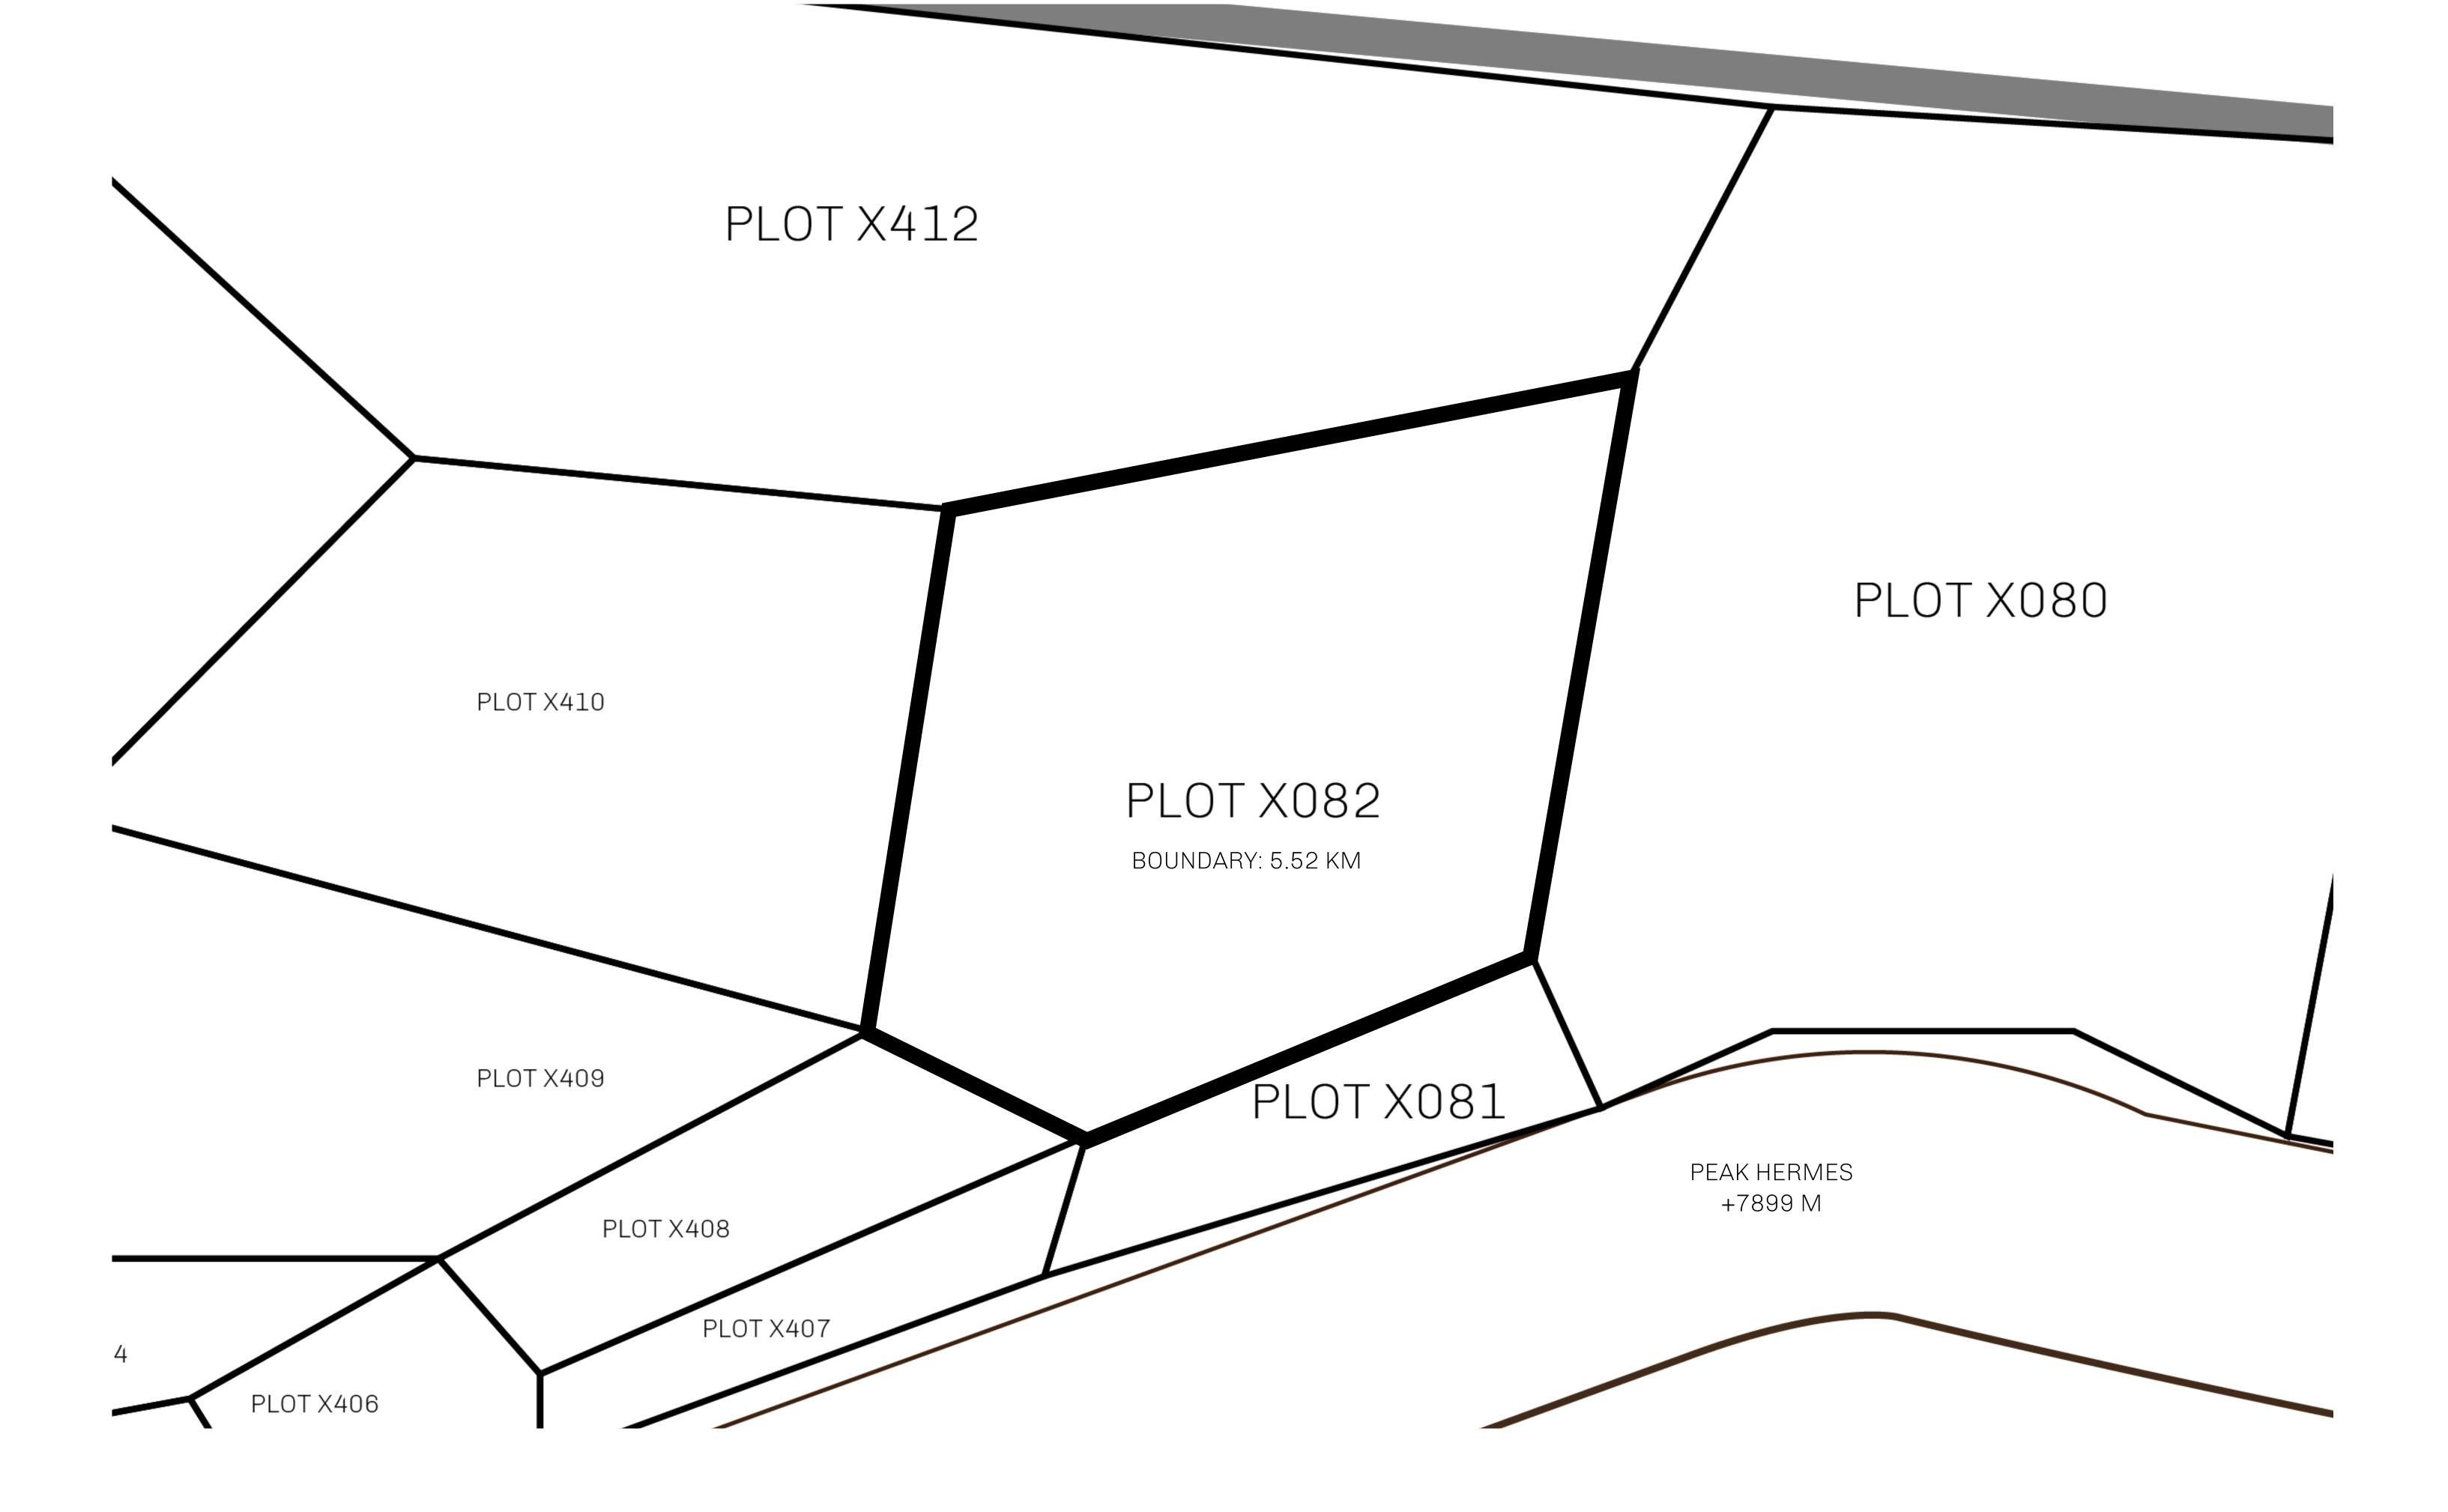

## H.M. LNFT Land Registry ADMINISTRATIVE AREA KINGDOM OF X BY SL OWNER ENTITLEMENT Type W-XBYSL: Share of 0.5% of all X by SL winning bid values based on number of NFT Stories minted (rewarded in Credits); Automatic invite to X by SL; Mint 4 NFT Stories