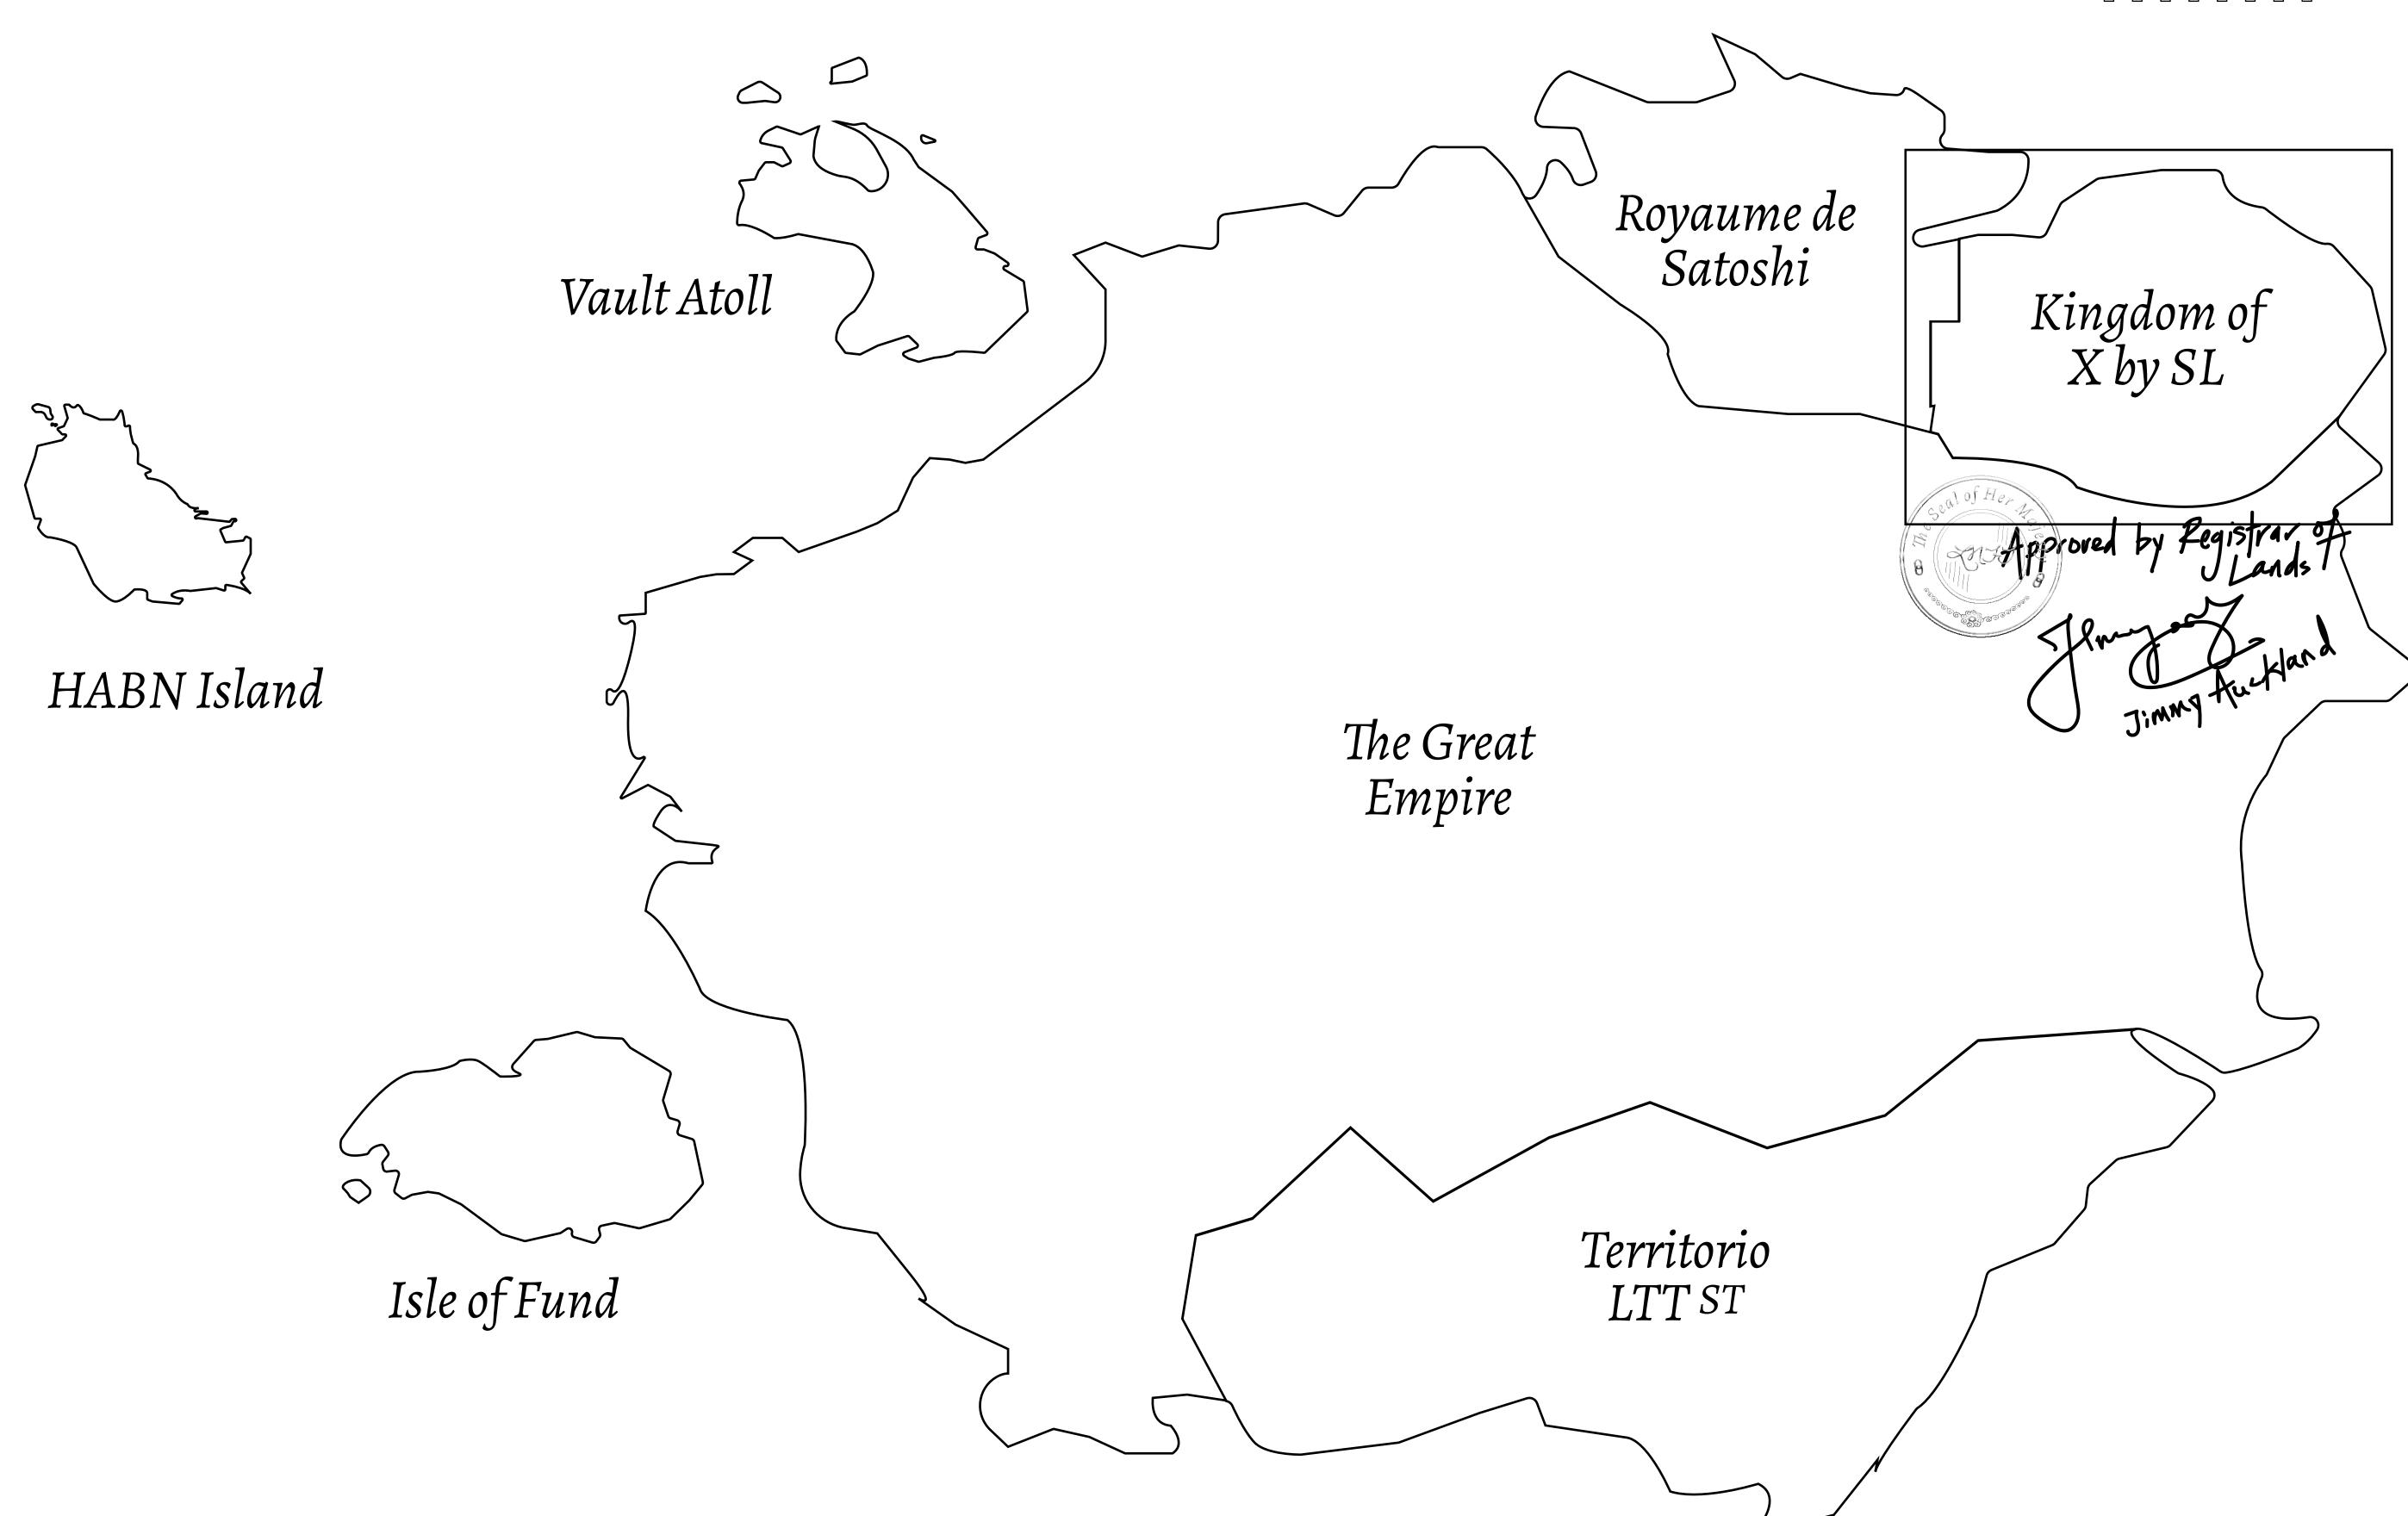

## THE ARISTOCRATS

The richest state in Loot NFT World. Special tablets are used to conduct high value auctions at galas and special events. The aristocrats donate 7% of their earnings to the Stakers, a special group of people, from the Great Empire. Ever since the marriage of the Sultan's daughter and the prince of X by SL, the Kingdom also donates 3% of its earnings to the Royaume De Satoshi.

## GEOGRAPHY

COASTLINE
BORDERS
HIGHEST POINT
LOWEST POINT
PLOTS
SCALE

93.89 KM (58.34 MILES)

OCEAN, THE GREAT EMPIRE, SL

PEAK HERMES +7899 M

PORT OF EXCLUSIVITY 0 M

549

1:50000

## H.M. LNFT Land Registry ADMINISTRATIVE AREA KINGDOM OF X BY SL OWNER ENTITLEMENT Type W-XBYSL: Share of 0.5% of all X by SL winning bid values based on number of NFT Stories minted (rewarded in Credits); Automatic invite to X by SL; Mint 4 NFT Stories