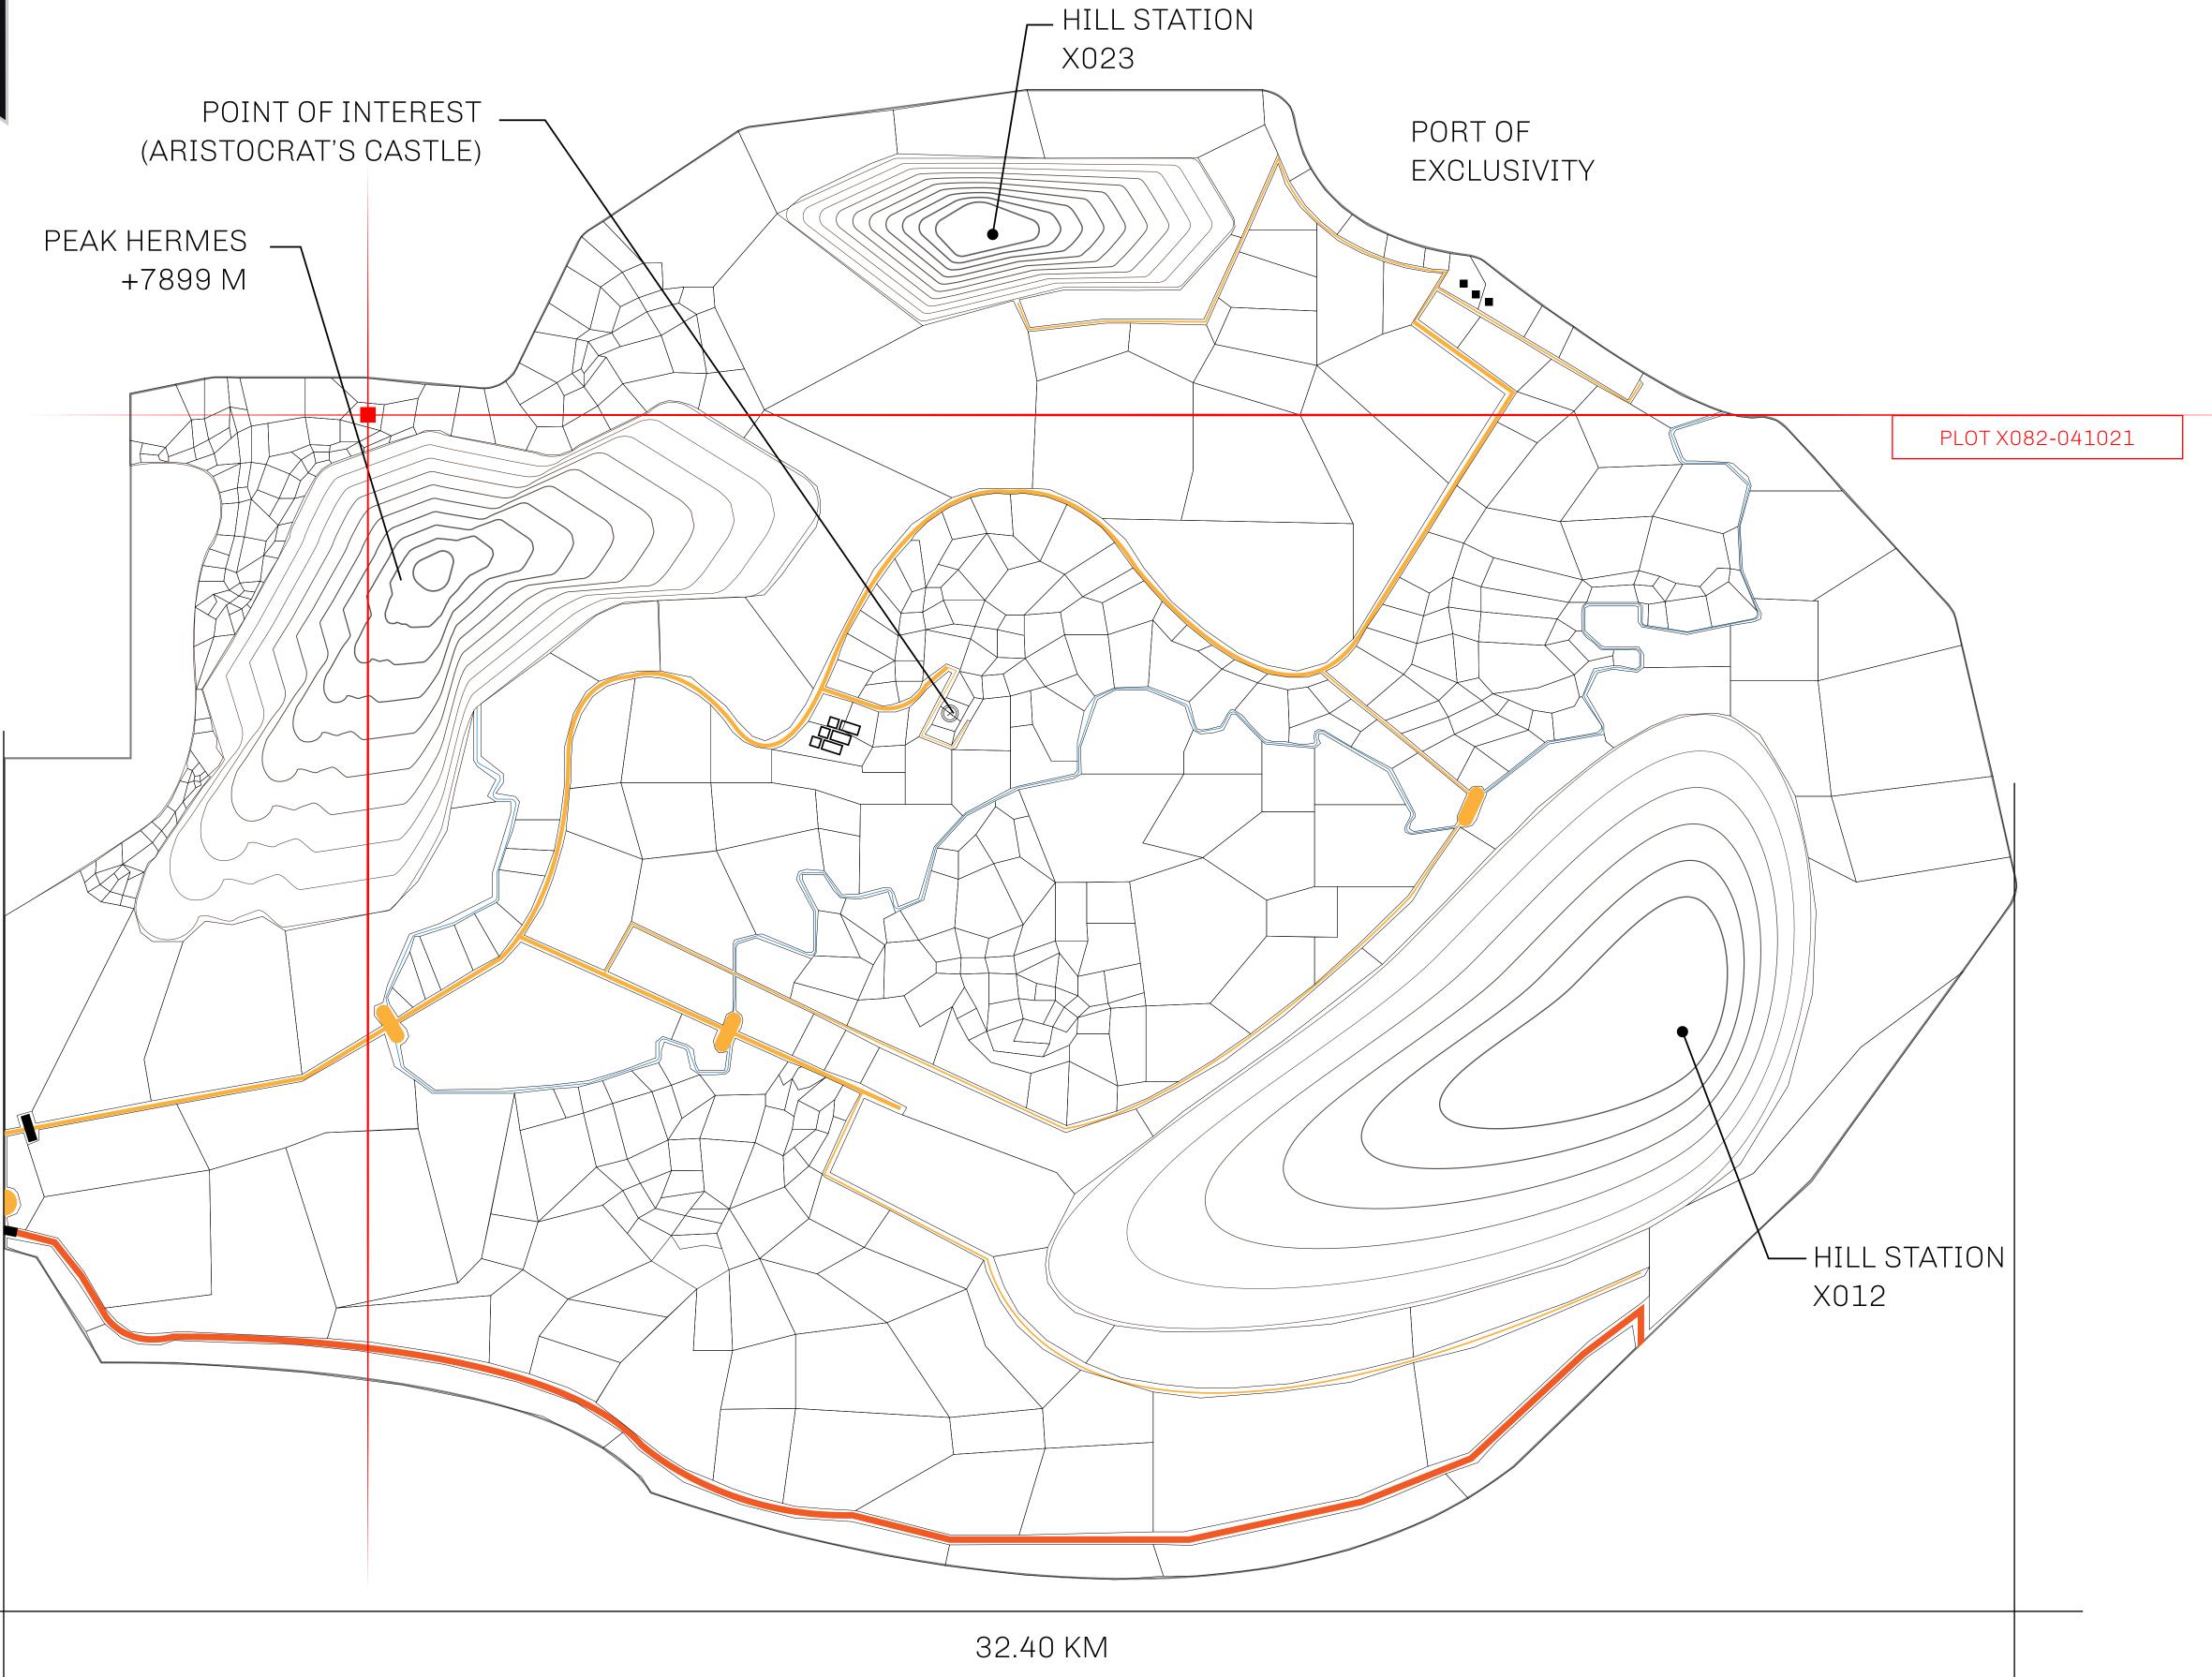

## GEOGRAPHY

COASTLINE
BORDERS
HIGHEST POINT
LOWEST POINT
PLOTS
SCALE

93.89 KM (58.34 MILES)

OCEAN, THE GREAT EMPIRE, SL

PEAK HERMES +7899 M

PORT OF EXCLUSIVITY 0 M

549

1:50000