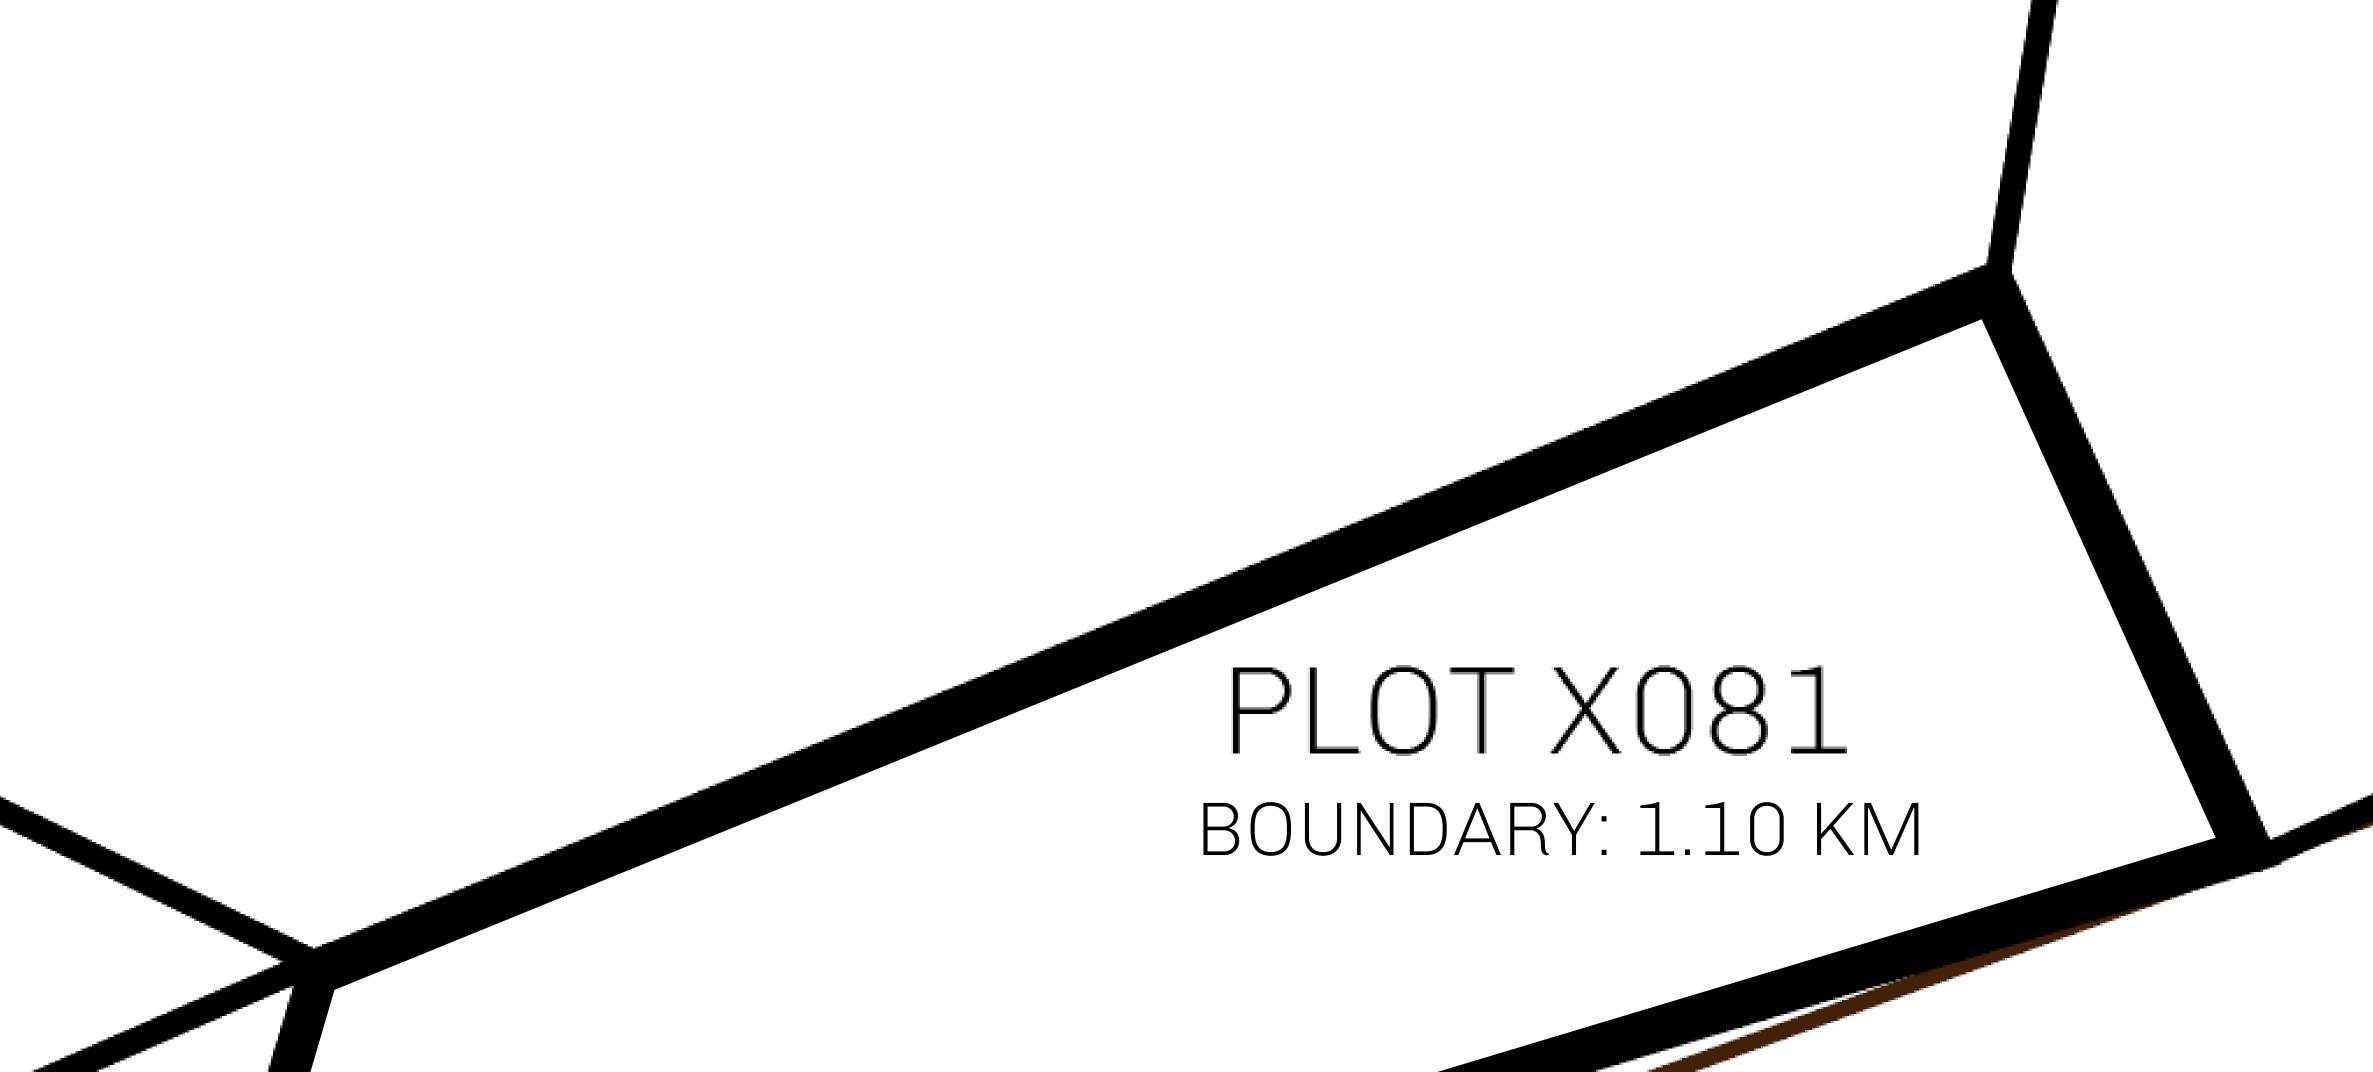

## GEOGRAPHY

COASTLINE
BORDERS
HIGHEST POINT
LOWEST POINT
PLOTS
SCALE

93.89 KM (58.34 MILES)

OCEAN, THE GREAT EMPIRE, SL

PEAK HERMES +7899 M

PORT OF EXCLUSIVITY 0 M

549

1:50000

## H.M. LNFT Land Registry

X081-221121

TITLE NUMBER

KINGDOM OF X BY SL ISSUED

ISSUED 22 November 2021

SCALE **1/50000** 

OWNER ENTITLEMENT

ADMINISTRATIVE AREA