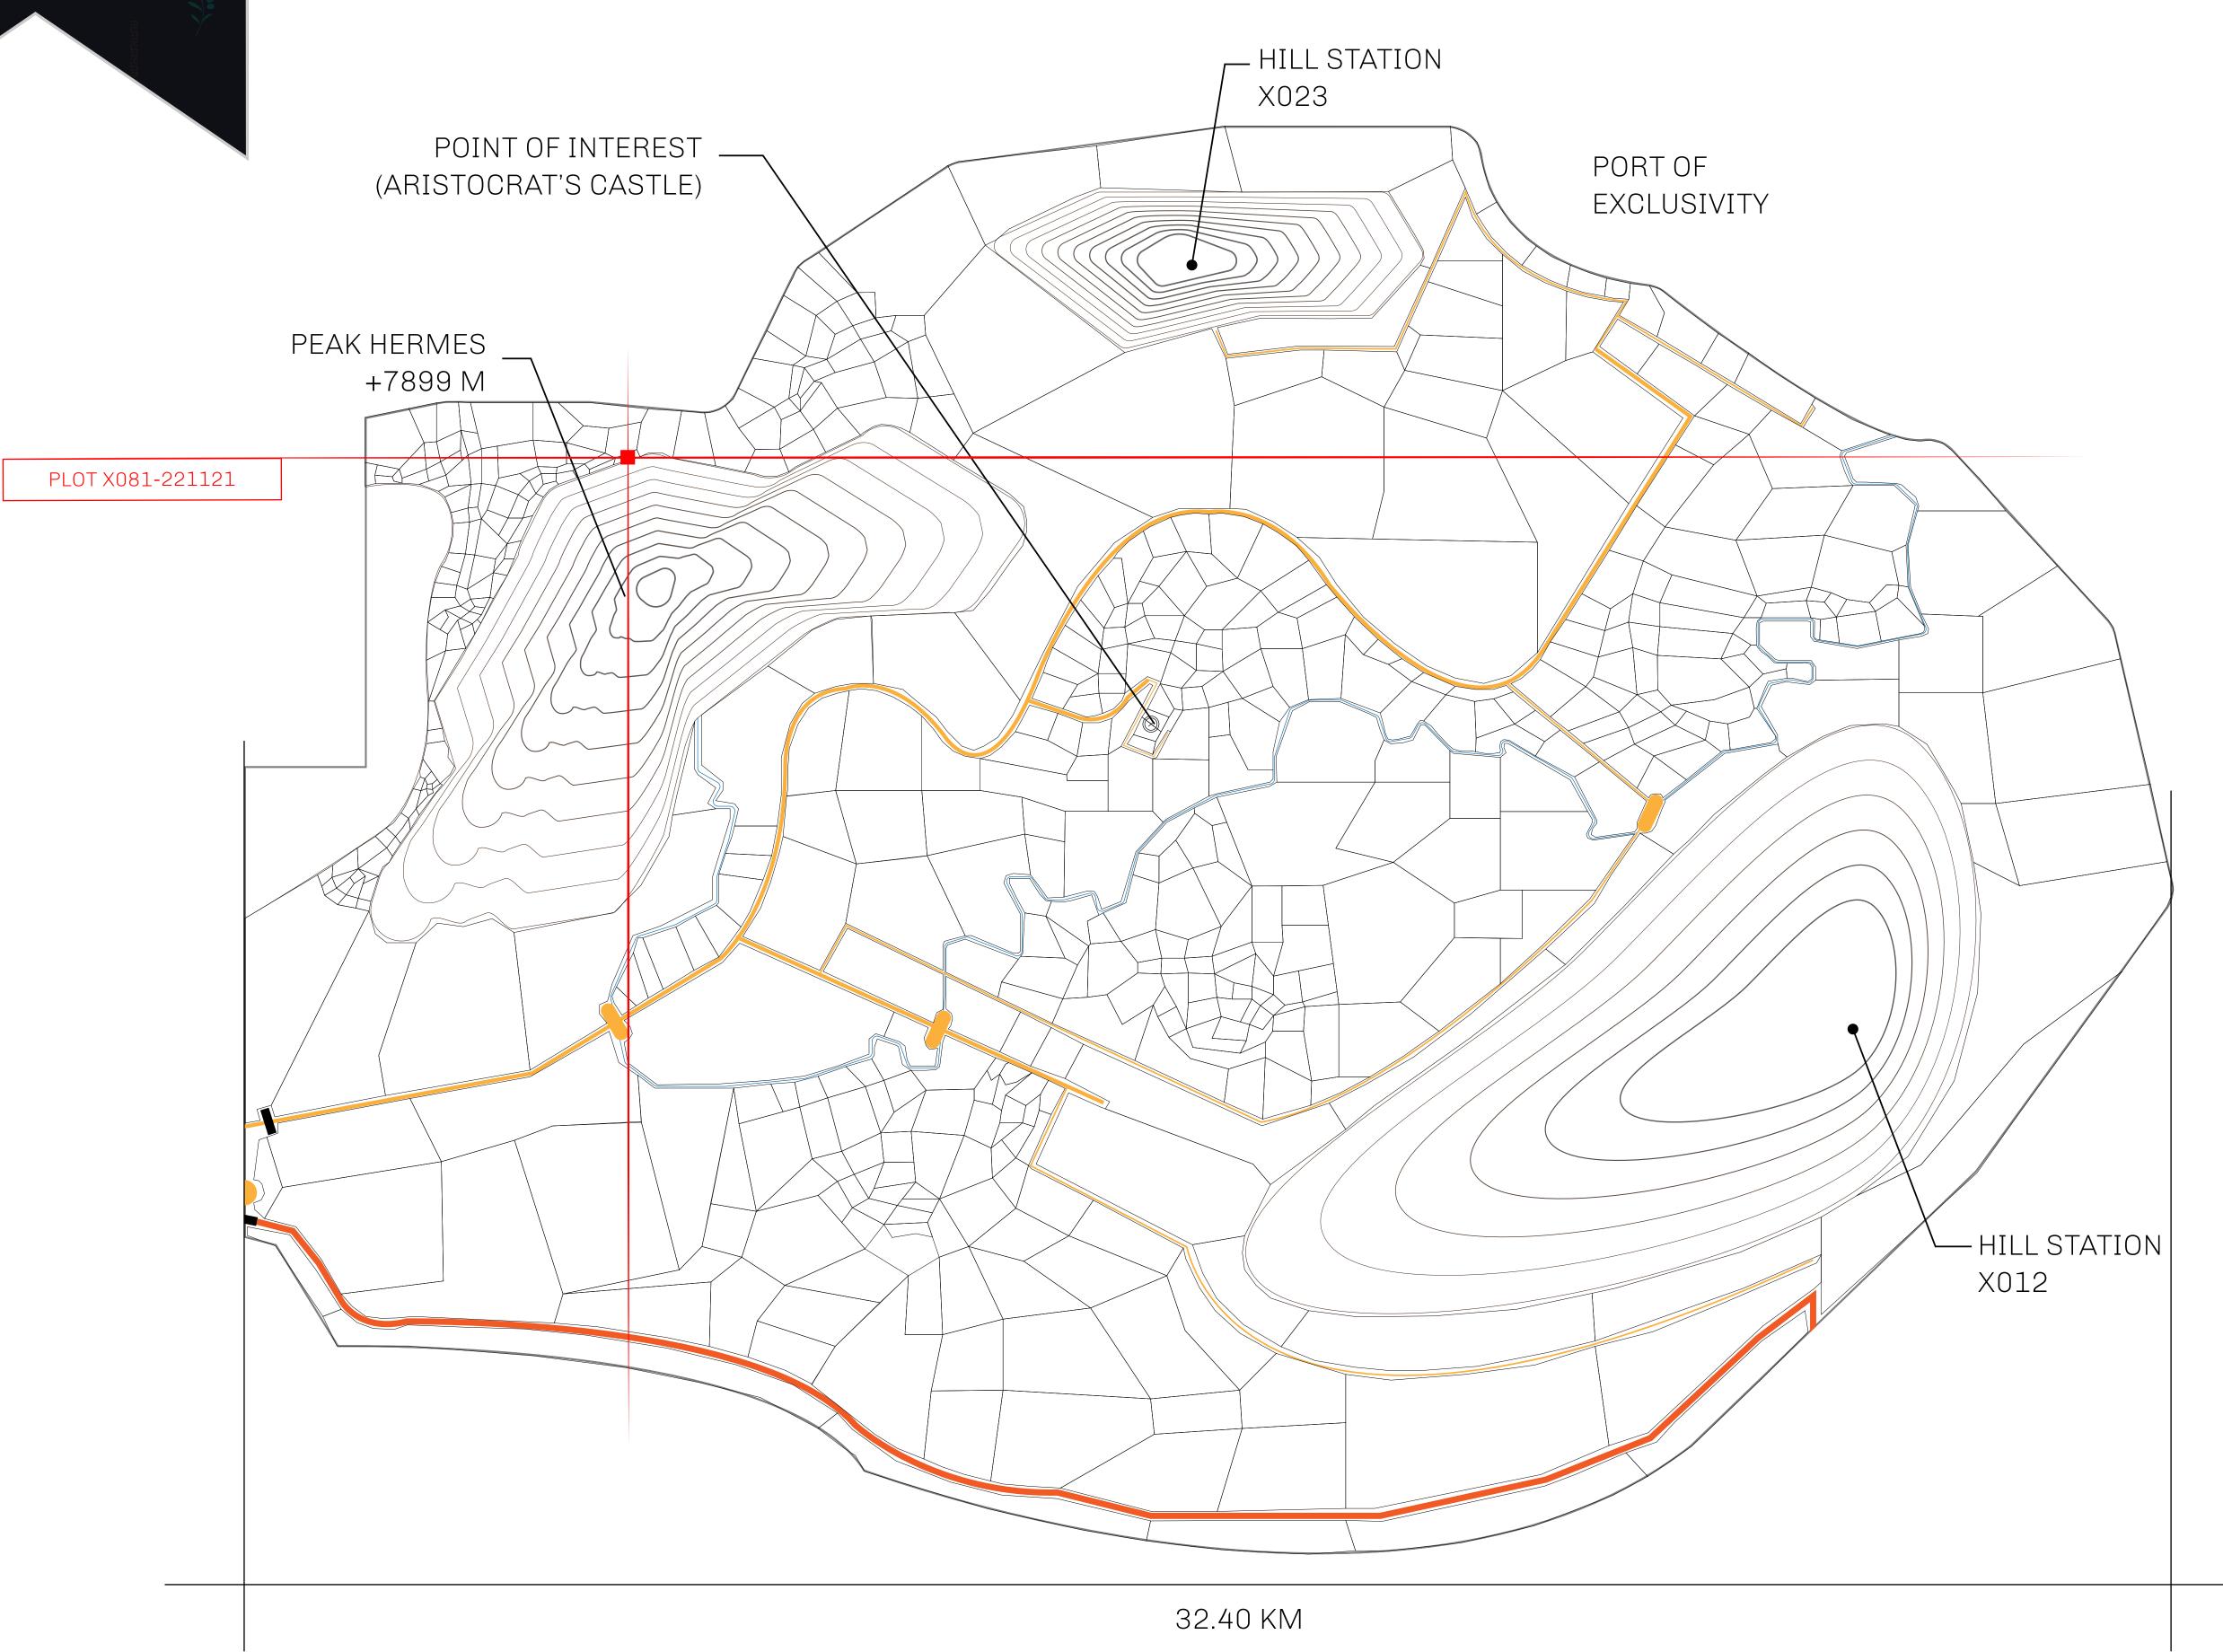

## GEOGRAPHY

COASTLINE
BORDERS
HIGHEST POINT
LOWEST POINT
PLOTS
SCALE

93.89 KM (58.34 MILES)

OCEAN, THE GREAT EMPIRE, SL

PEAK HERMES +7899 M

PORT OF EXCLUSIVITY 0 M

549

1:50000

## H.M. LNFT Land Registry

X081-221121

TITLE NUMBER

KINGDOM OF X BY SL ISSUED

ISSUED 22 November 2021

SCALE **1/50000** 

OWNER ENTITLEMENT

ADMINISTRATIVE AREA