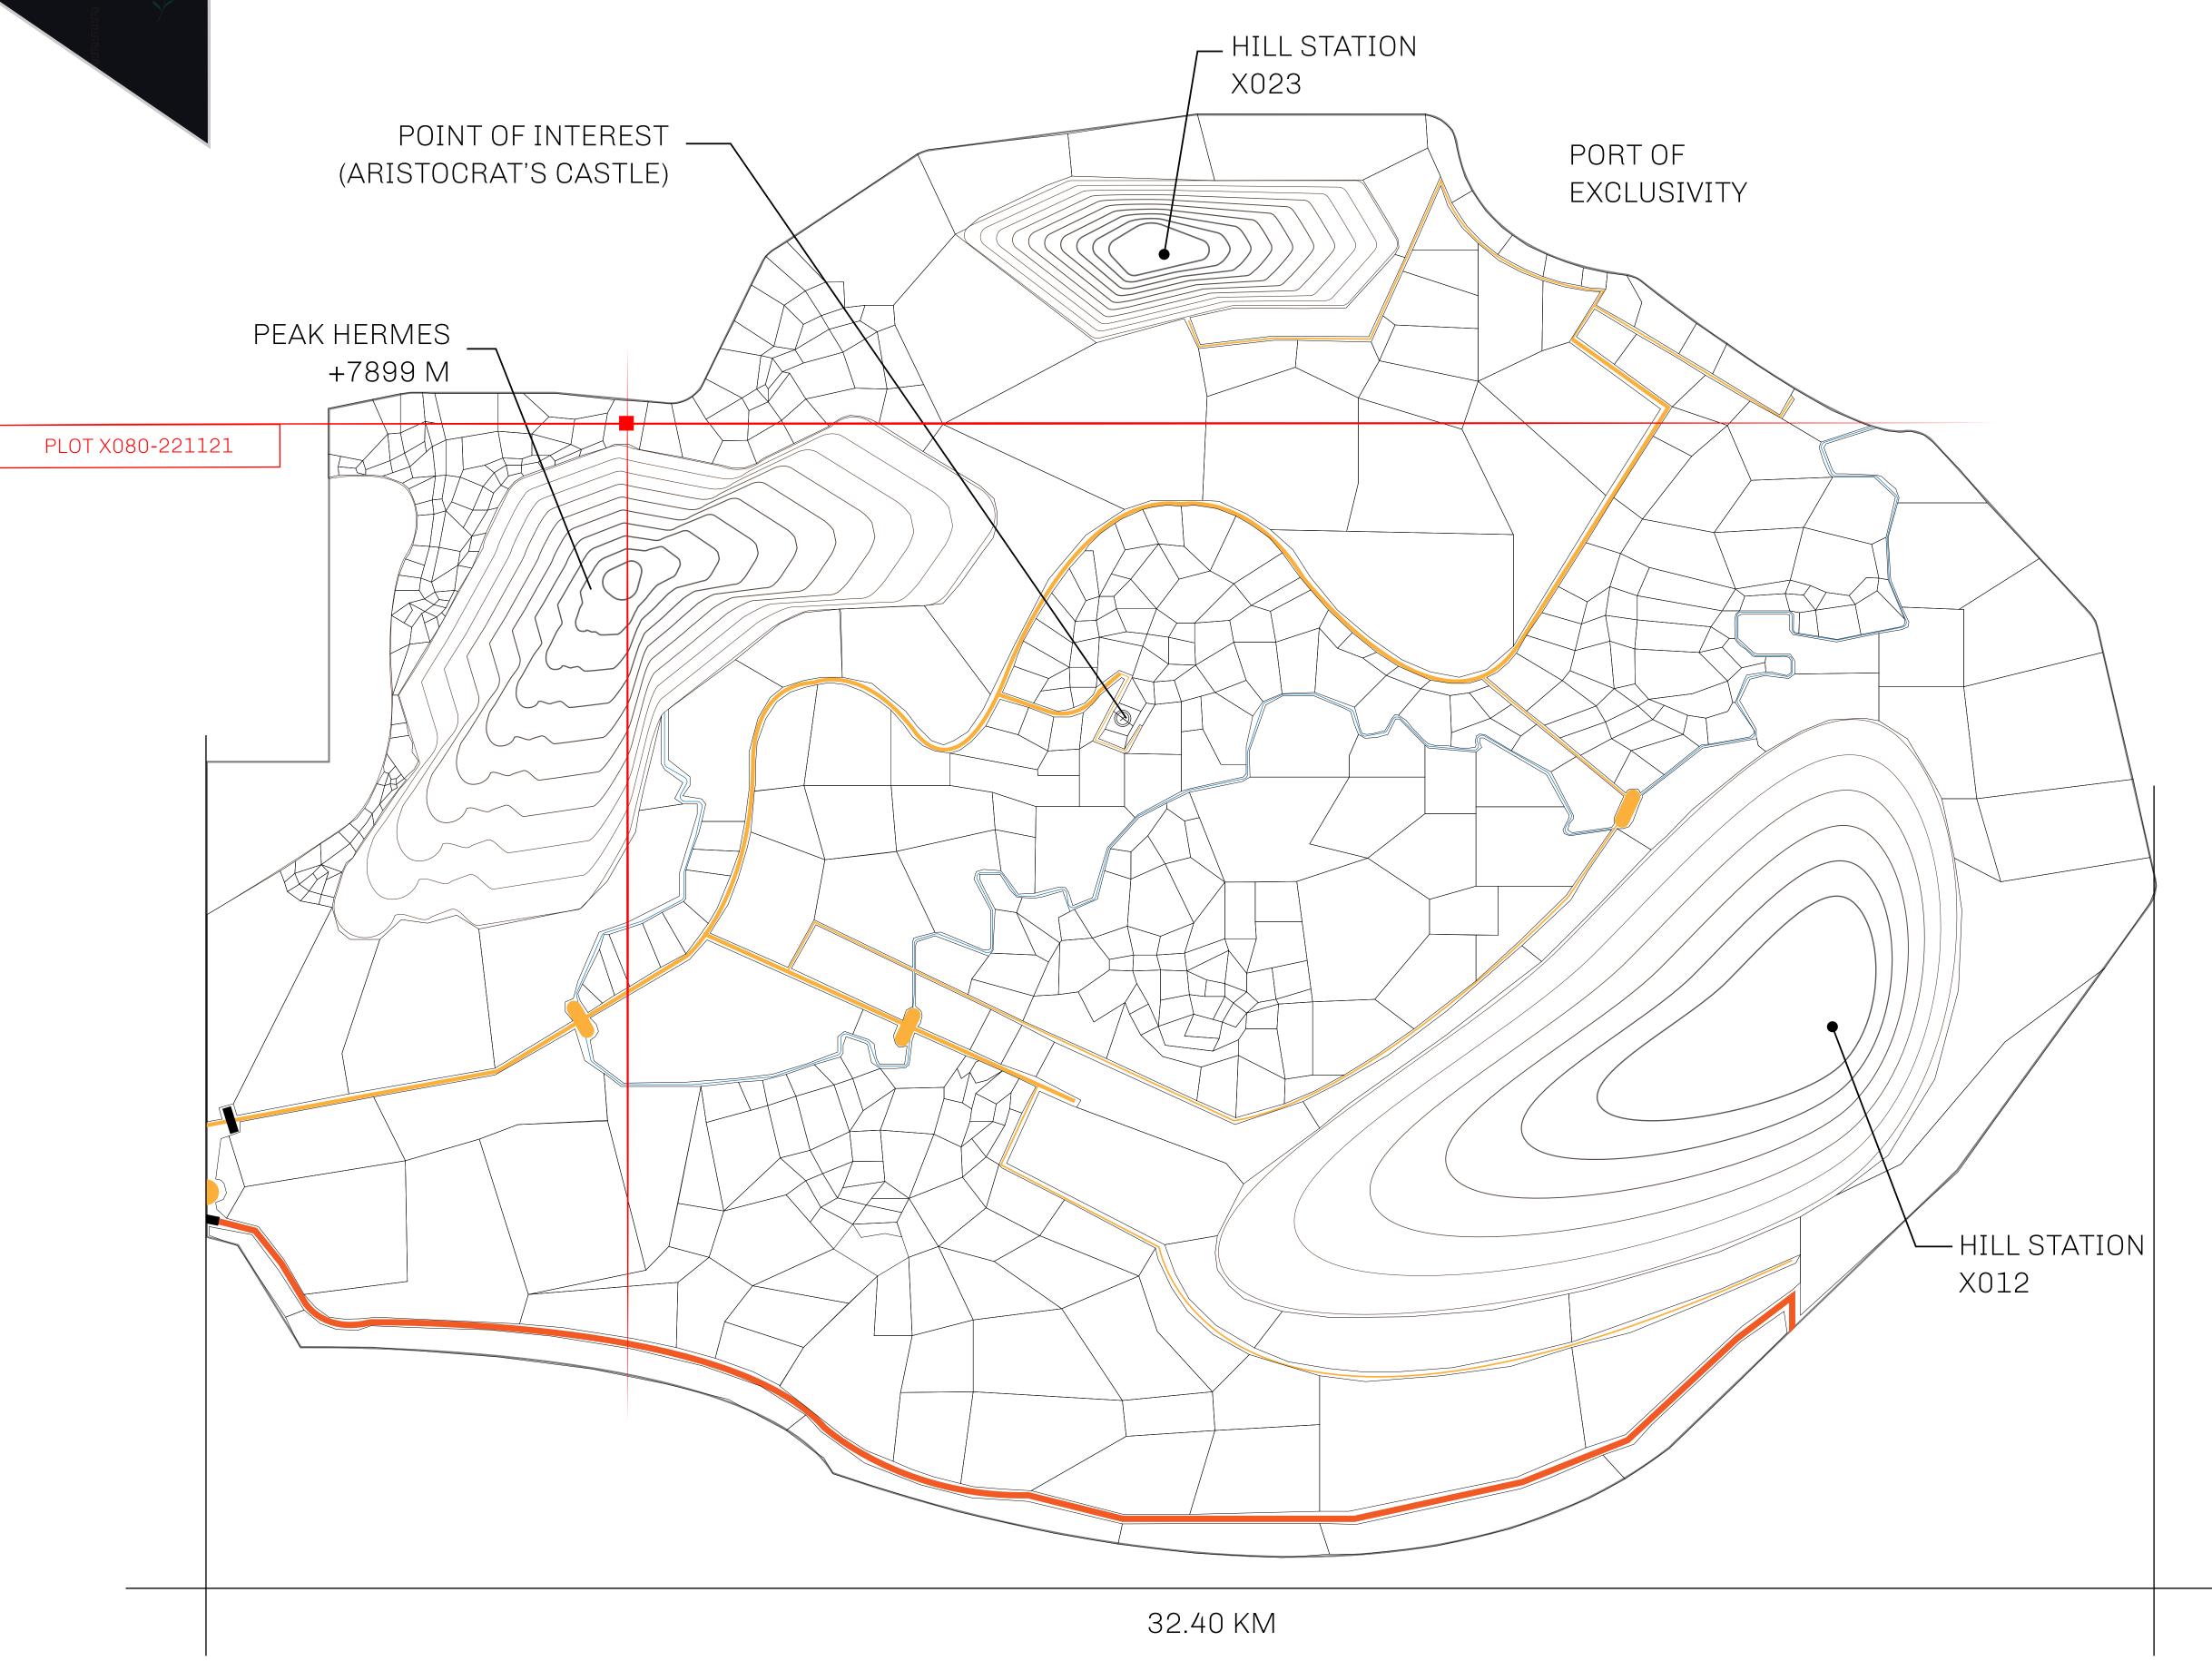

## GEOGRAPHY

COASTLINE
BORDERS
HIGHEST POINT
LOWEST POINT
PLOTS
SCALE

93.89 KM (58.34 MILES)

OCEAN, THE GREAT EMPIRE, SL

PEAK HERMES +7899 M

PORT OF EXCLUSIVITY 0 M

549

1:50000

## H.M. LNFT Land Registry ADMINISTRATIVE AREA KINGDOM OF X BY SL ISSUED 22 November 2021 SCALE 1/50000 Type W-XBYSL: Share of 0.5% of all X by SL sales and Satoshi's Lounge re-sales based on number of NFT Stories minted (rewarded in LTT); Automatic invite to X by SL; Mint 4 NFT Stories