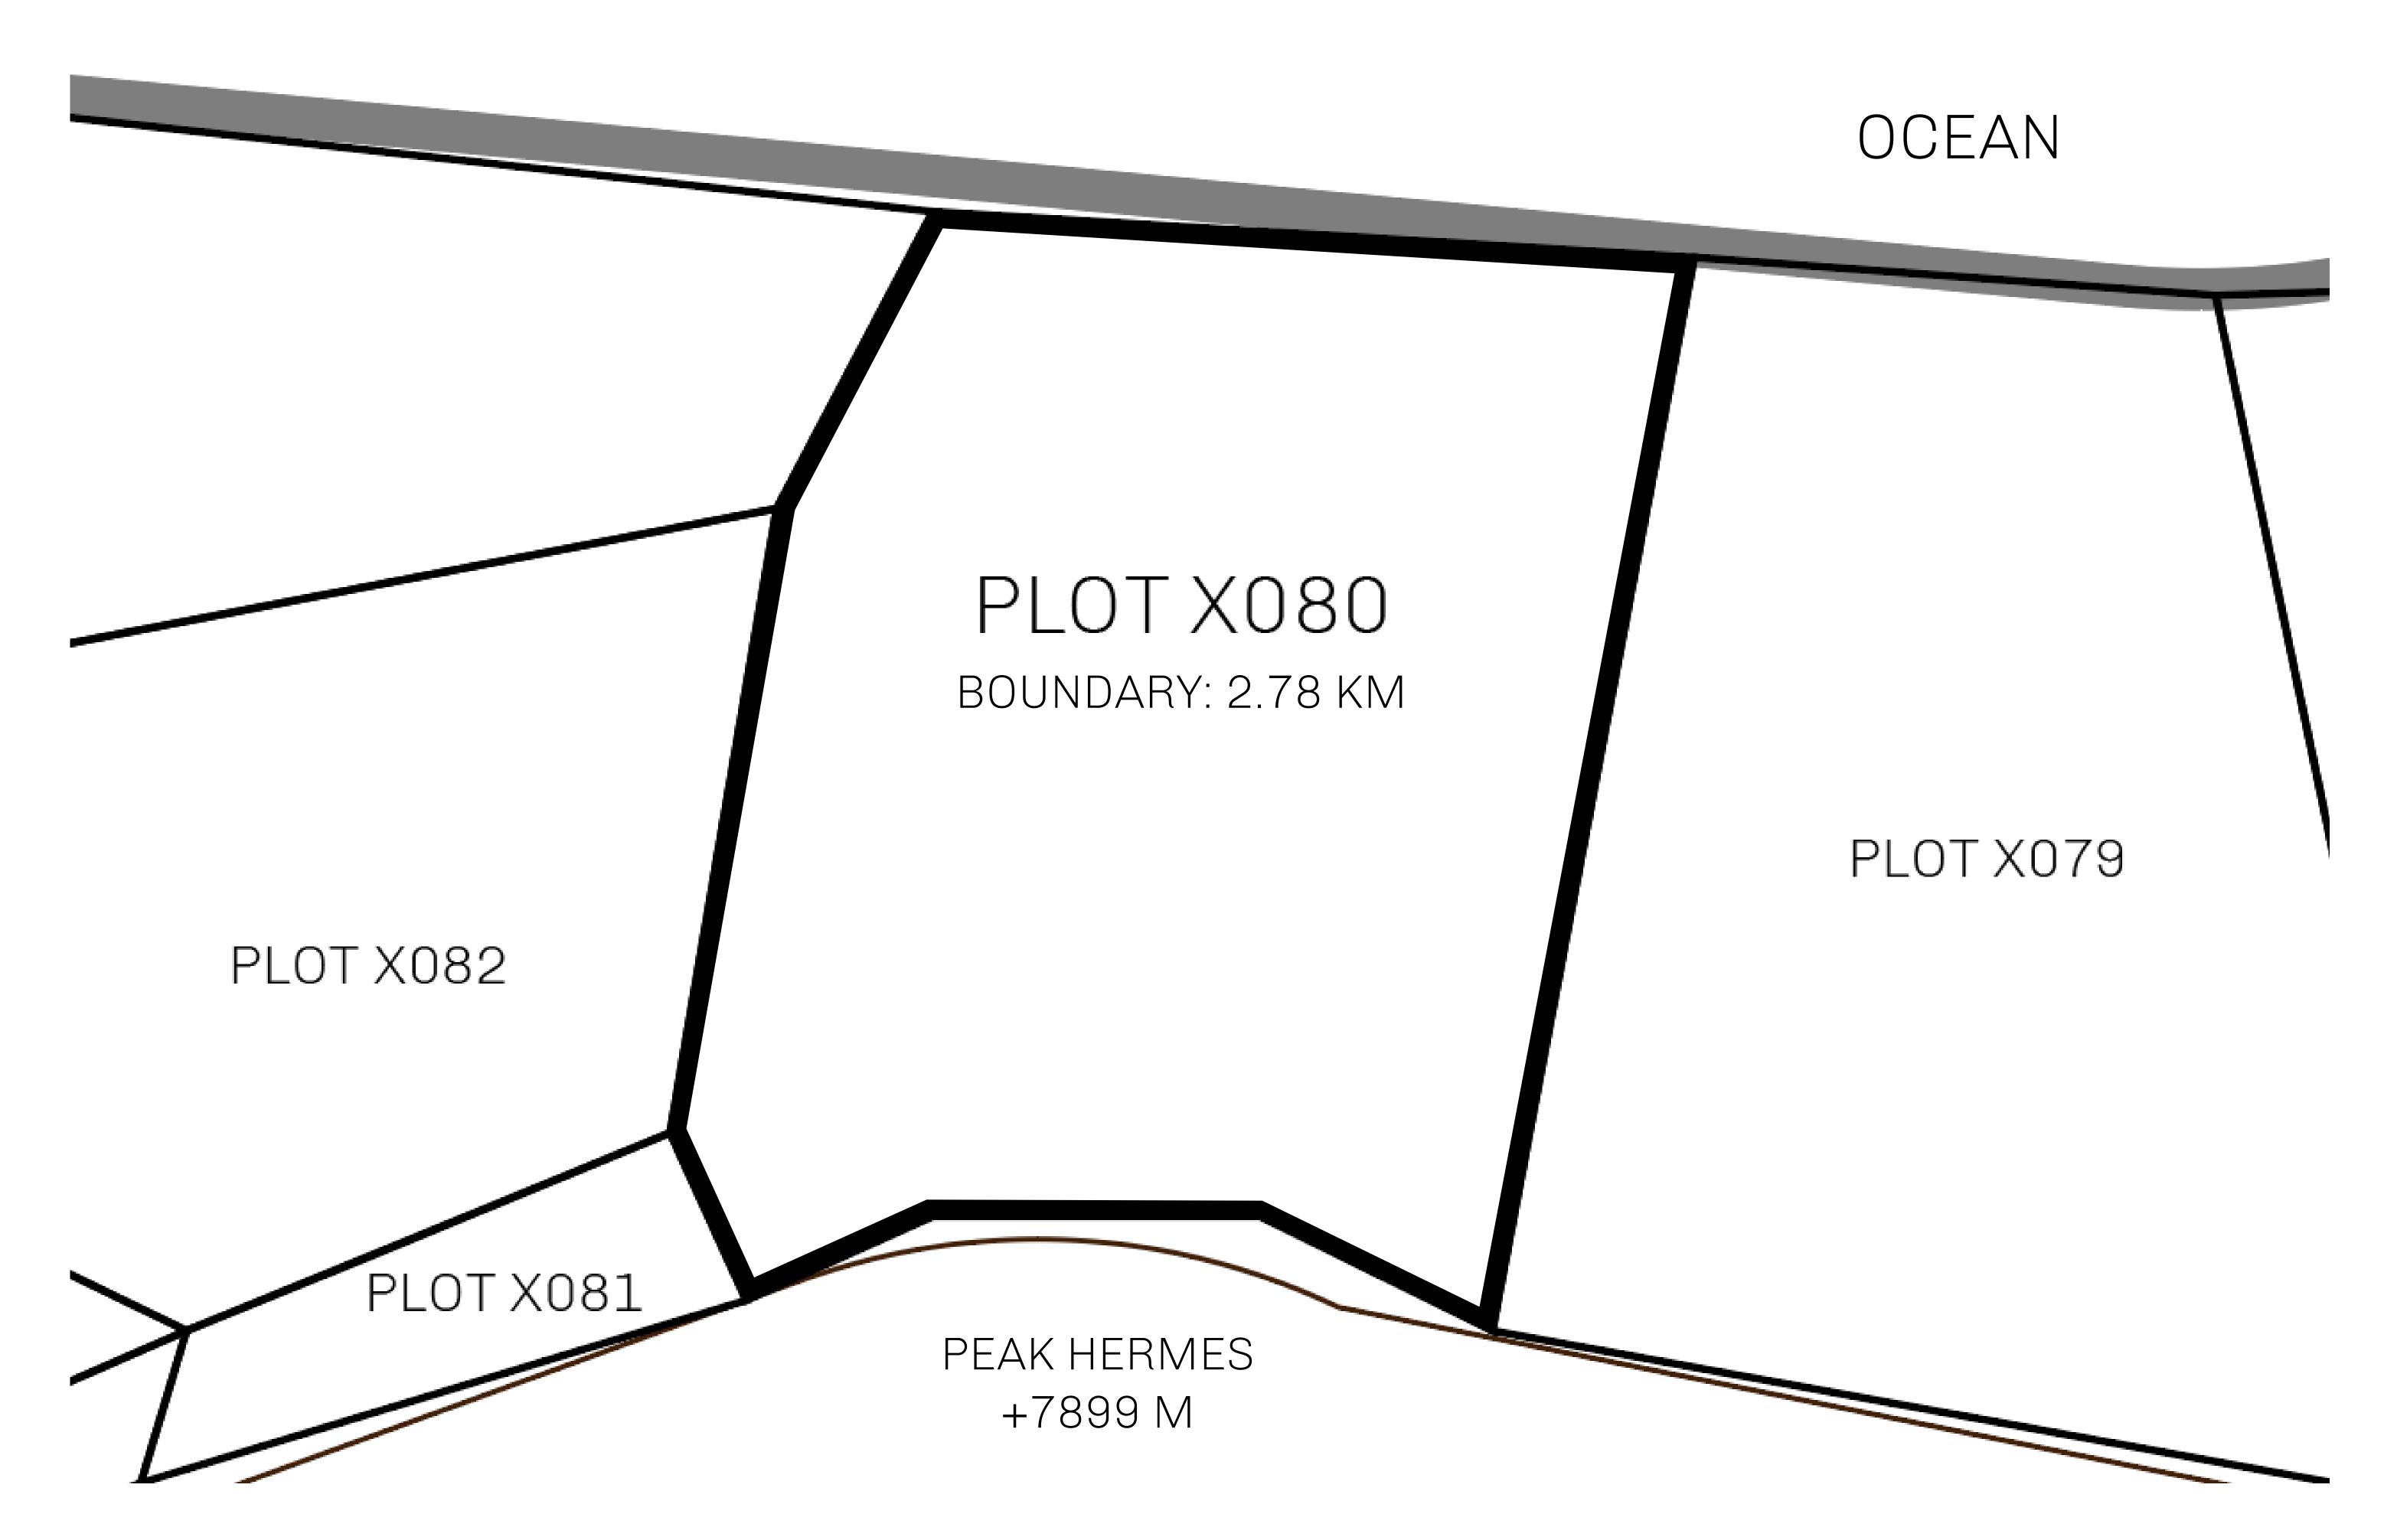

## H.M. LNFT Land Registry ADMINISTRATIVE AREA KINGDOM OF X BY SL ISSUED 22 November 2021 SCALE 1/50000 Type W-XBYSL: Share of 0.5% of all X by SL sales and Satoshi's Lounge re-sales based on number of NFT Stories minted (rewarded in LTT); Automatic invite to X by SL; Mint 4 NFT Stories