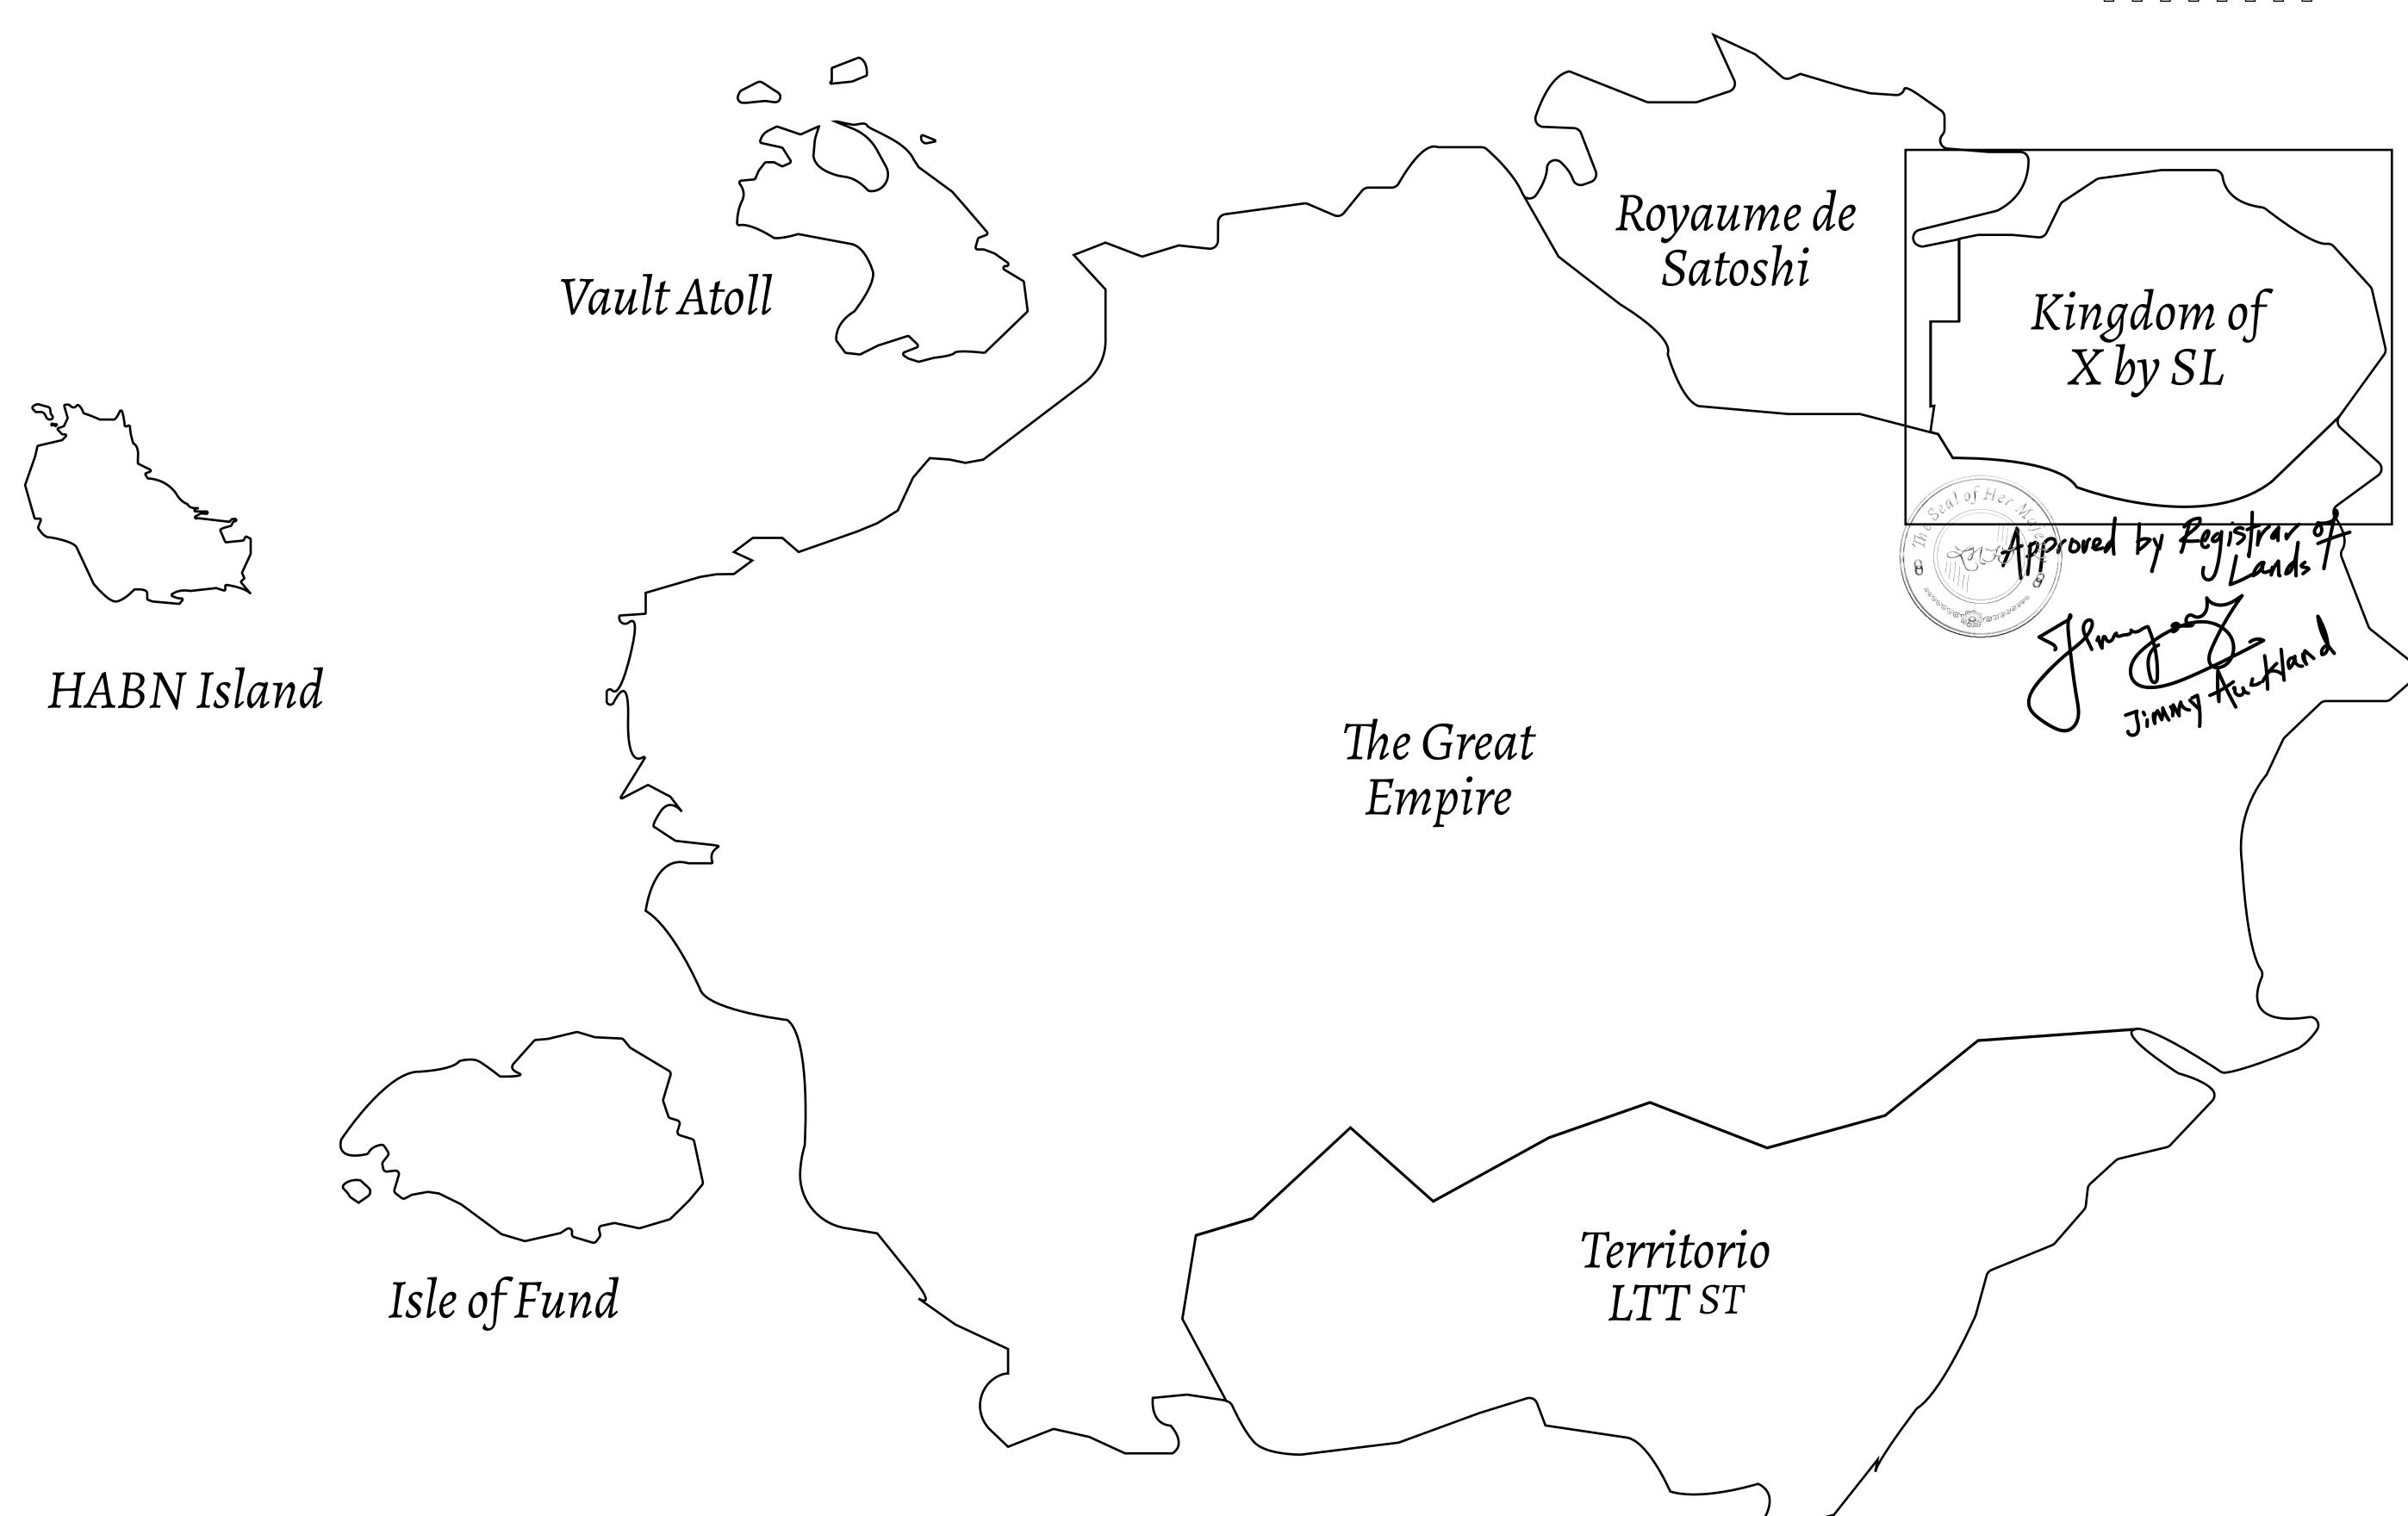

## GEOGRAPHY

COASTLINE
BORDERS
HIGHEST POINT
LOWEST POINT
PLOTS
SCALE

93.89 KM (58.34 MILES)

OCEAN, THE GREAT EMPIRE, SL

PEAK HERMES +7899 M

PORT OF EXCLUSIVITY 0 M

549

1:50000

## H.M. LNFT Land Registry ADMINISTRATIVE AREA KINGDOM OF X BY SL ISSUED 22 November 2021 SCALE 1/50000 Type W-XBYSL: Share of 0.5% of all X by SL sales and Satoshi's Lounge re-sales based on number of NFT Stories minted (rewarded in LTT); Automatic invite to X by SL; Mint 4 NFT Stories