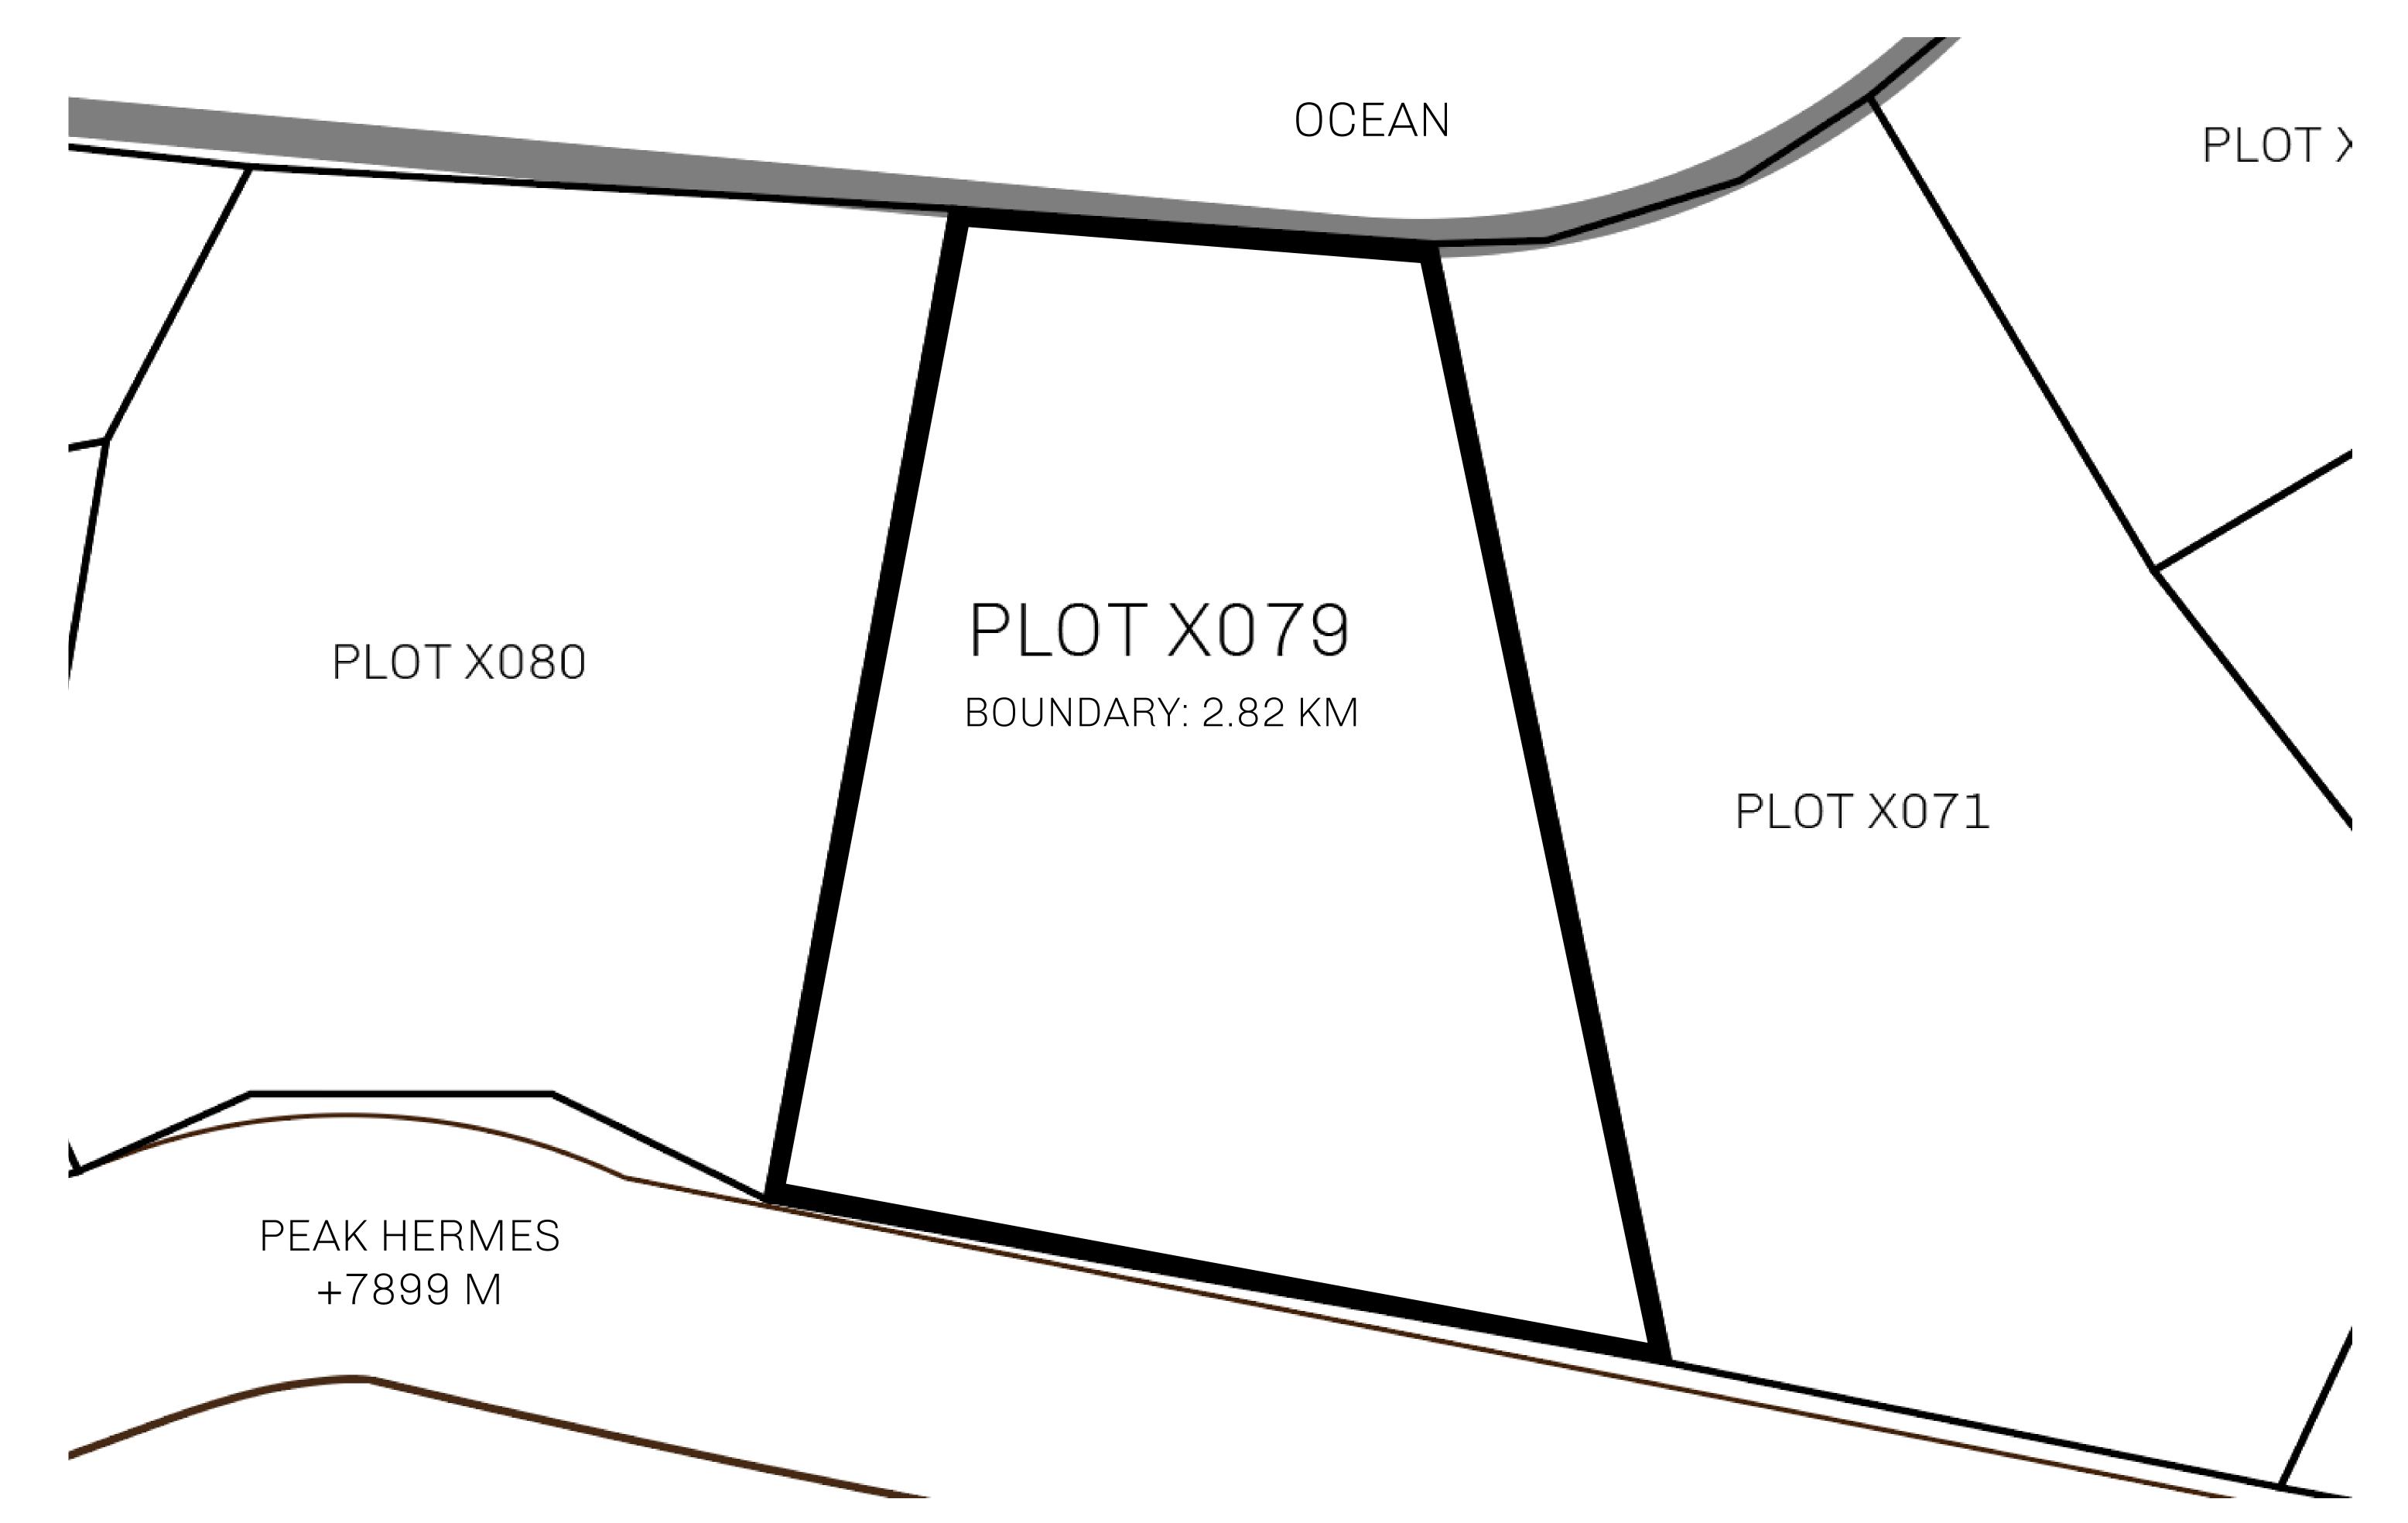

## GEOGRAPHY

COASTLINE
BORDERS
HIGHEST POINT
LOWEST POINT
PLOTS
SCALE

93.89 KM (58.34 MILES)

OCEAN, THE GREAT EMPIRE, SL

PEAK HERMES +7899 M

PORT OF EXCLUSIVITY 0 M

549

1:50000

## H.M. LNFT Land Registry

X079-221121

TITLE NUMBER

ISSUED 22 November 2021

SCALE **1/50000** 

Type W-XBYSL: Share of 0.5% of all X by SL sales and Satoshi's Lounge re-sales based on number of NFT Stories minted (rewarded in LTT); Automatic invite to X by SL; Mint 4 NFT Stories