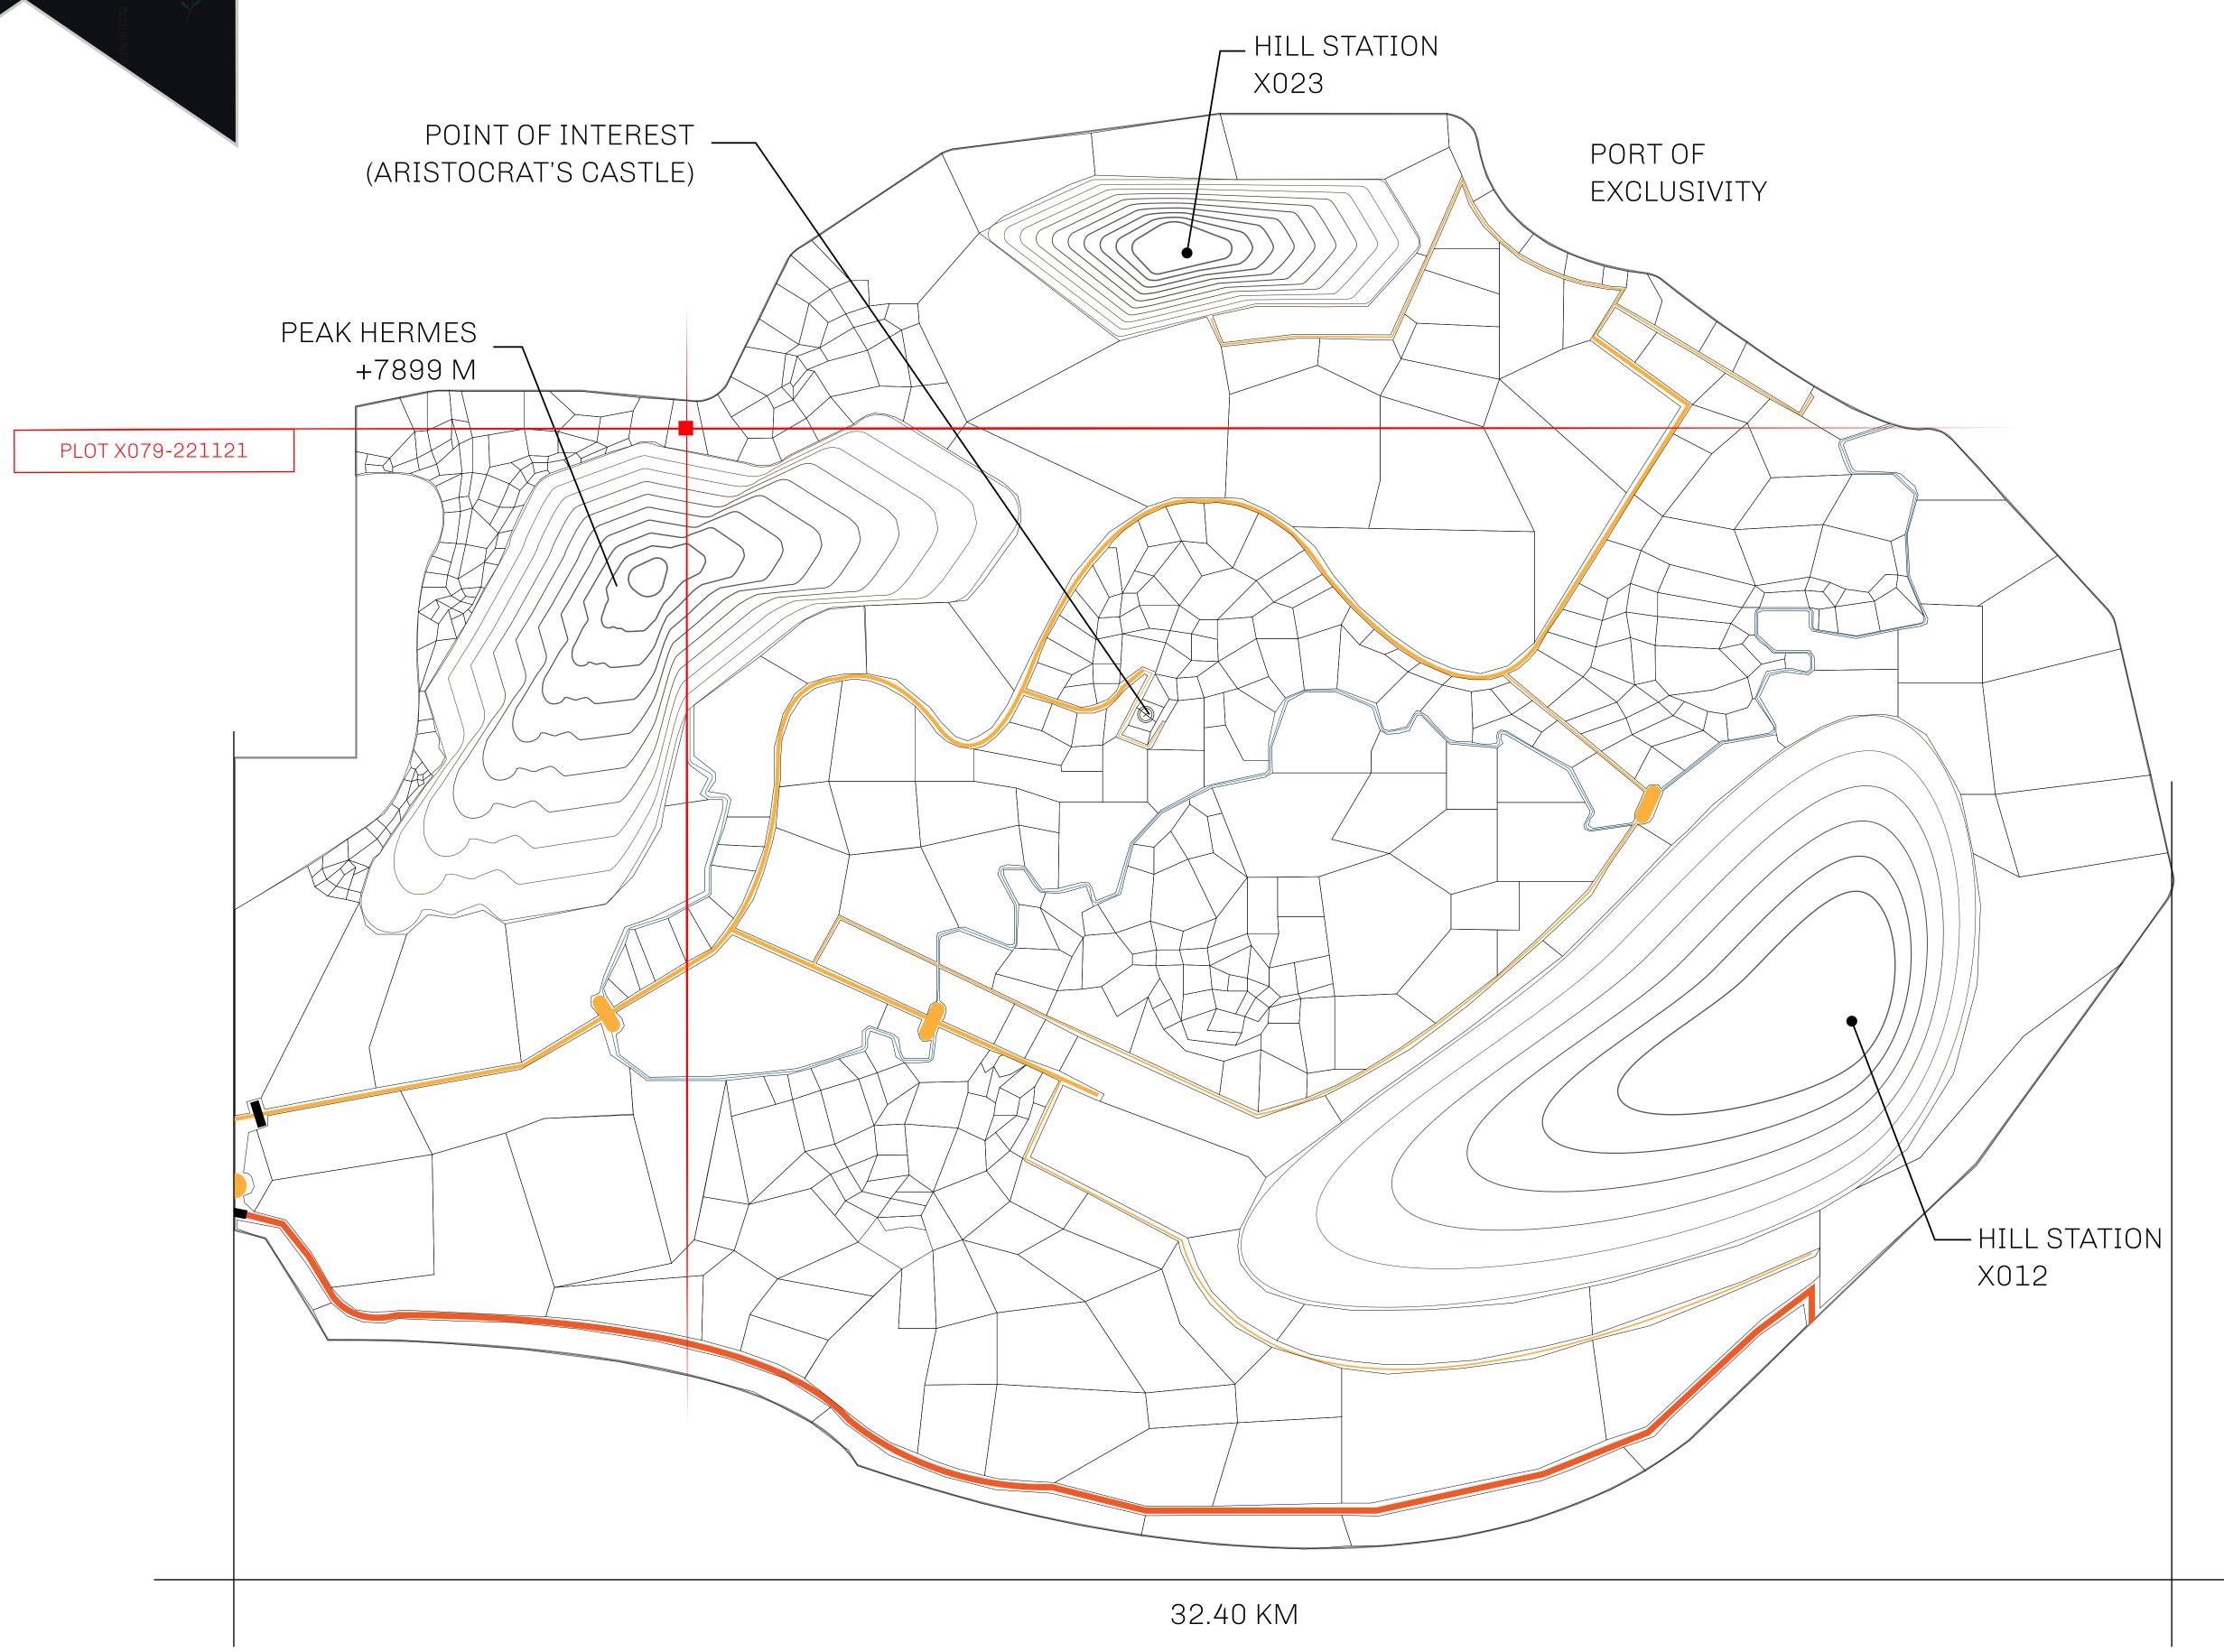

## GEOGRAPHY

COASTLINE
BORDERS
HIGHEST POINT
LOWEST POINT
PLOTS
SCALE

93.89 KM (58.34 MILES)

OCEAN, THE GREAT EMPIRE, SL

PEAK HERMES +7899 M

PORT OF EXCLUSIVITY 0 M

549

1:50000

## H.M. LNFT Land Registry

X079-221121

TITLE NUMBER

ISSUED 22 November 2021

SCALE **1/50000** 

Type W-XBYSL: Share of 0.5% of all X by SL sales and Satoshi's Lounge re-sales based on number of NFT Stories minted (rewarded in LTT); Automatic invite to X by SL; Mint 4 NFT Stories