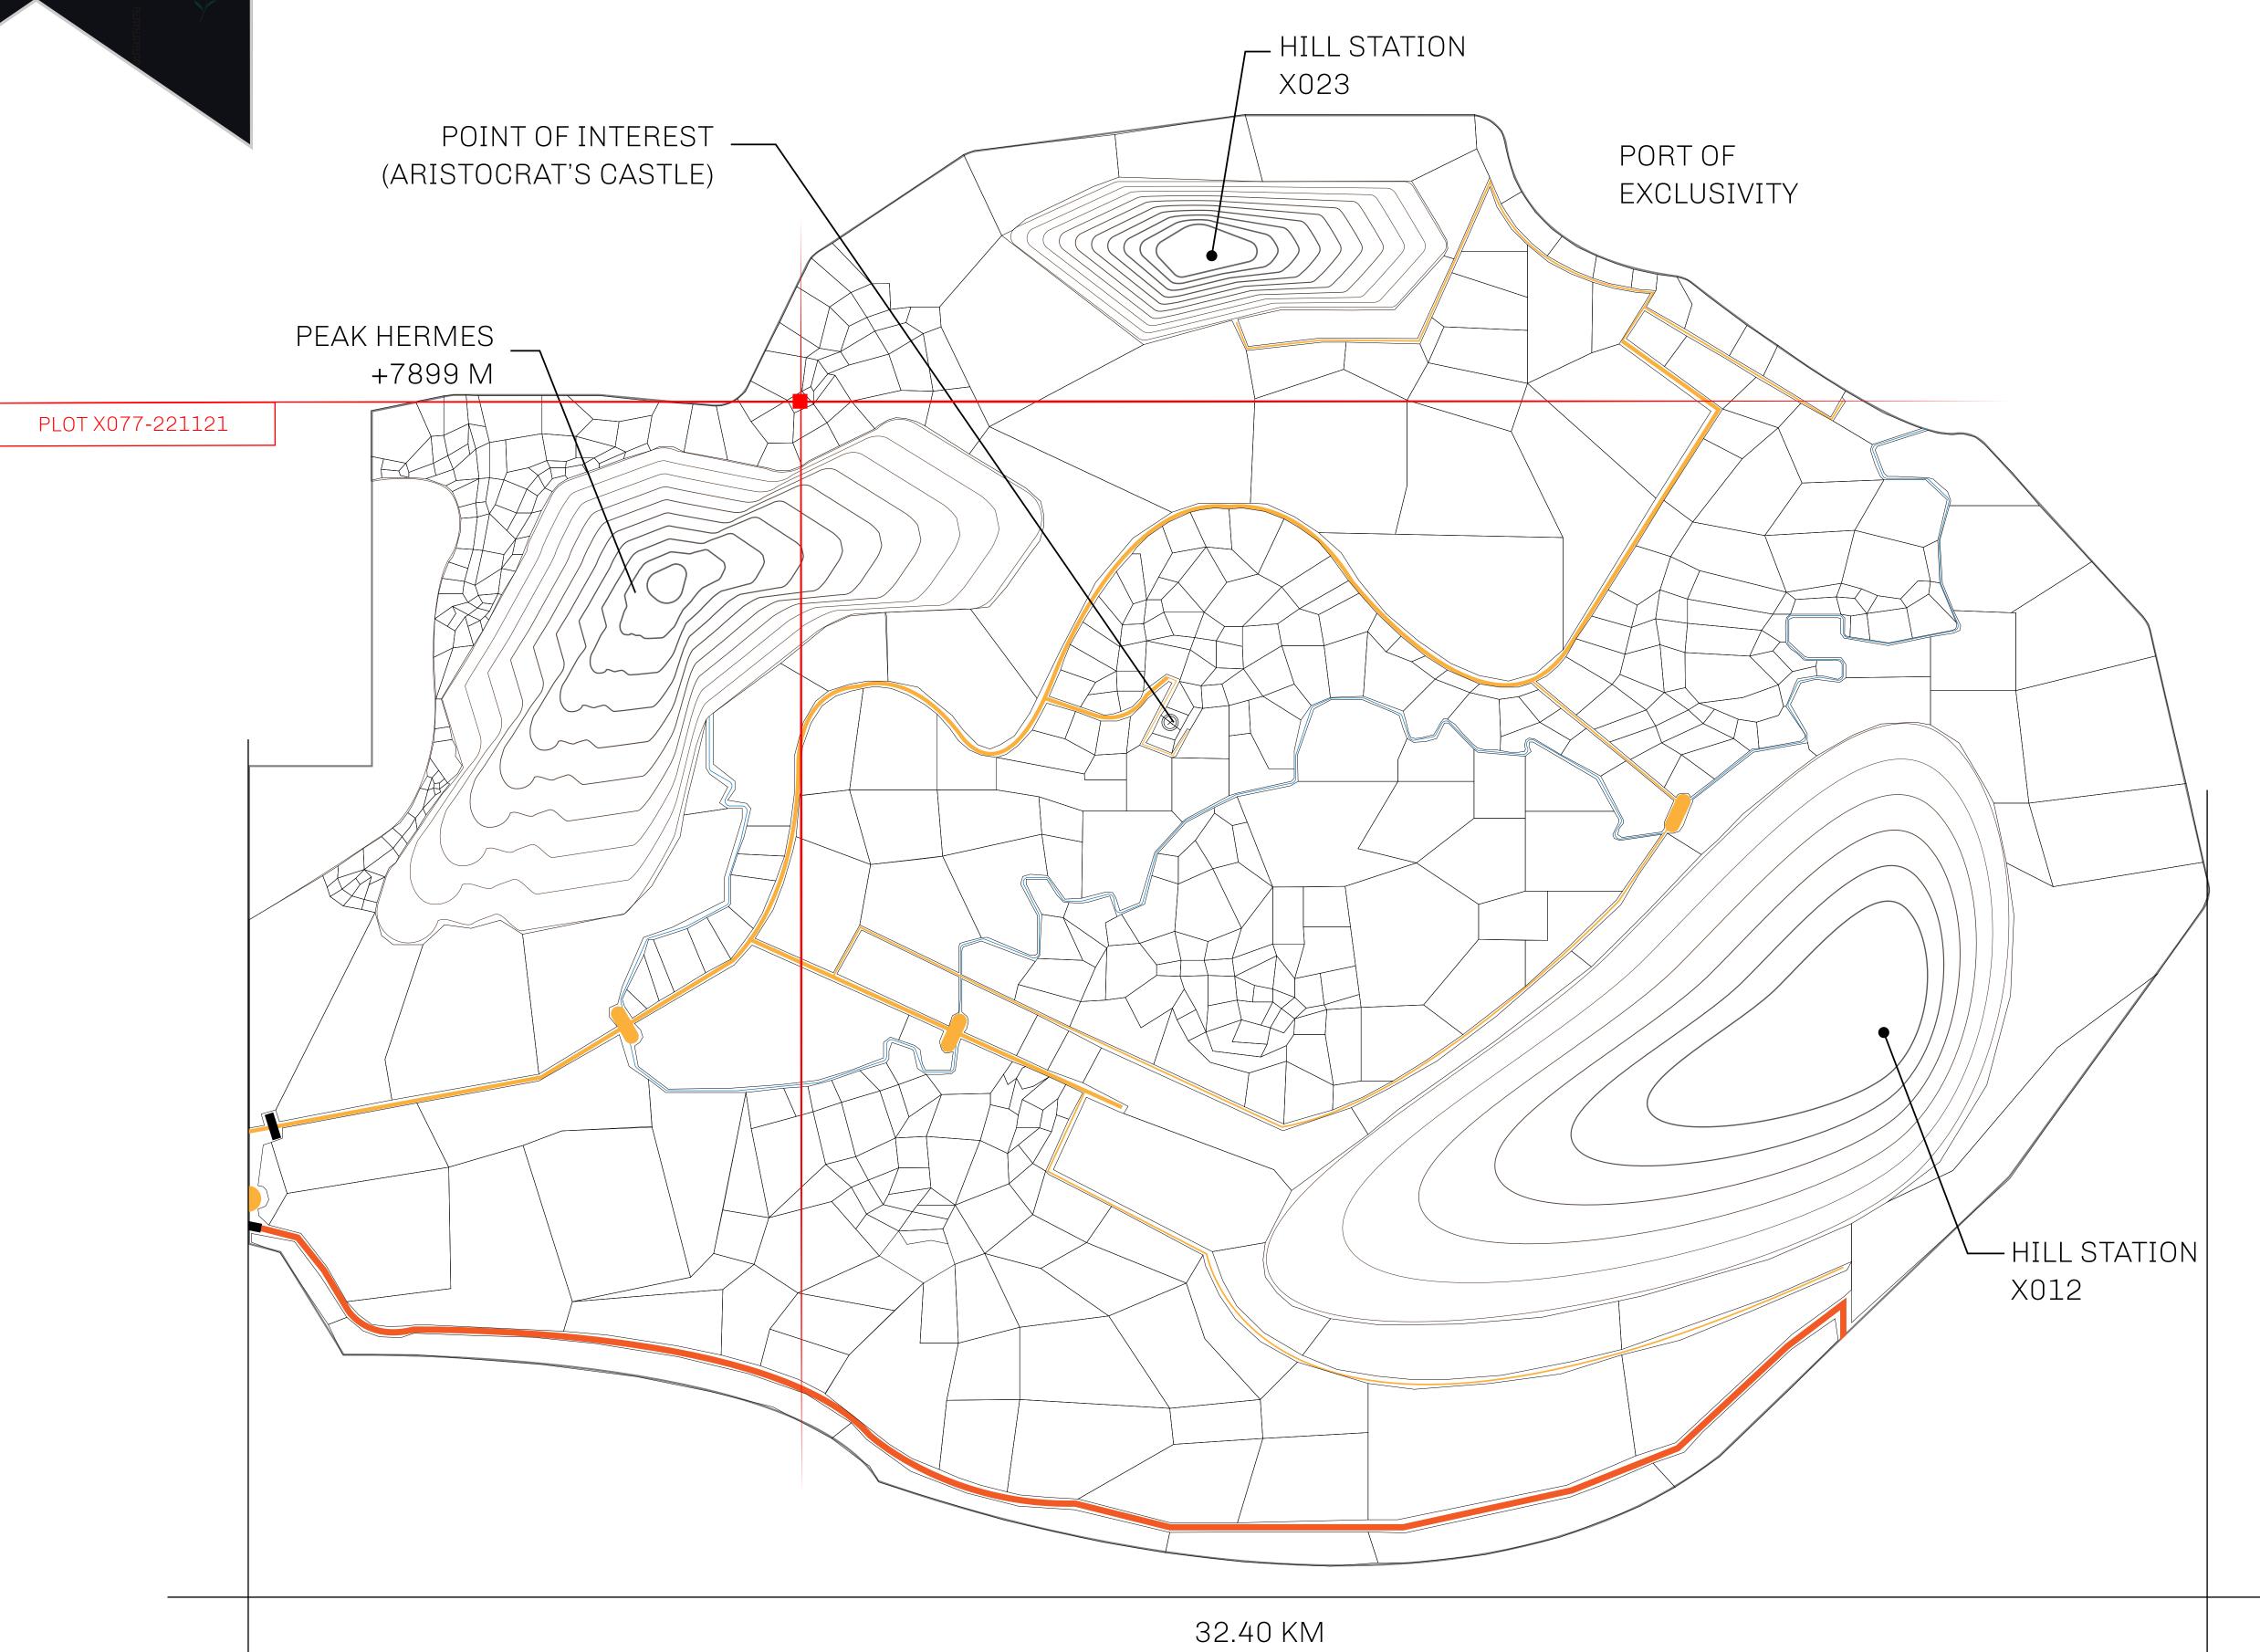

## GEOGRAPHY

COASTLINE
BORDERS
HIGHEST POINT
LOWEST POINT
PLOTS
SCALE

93.89 KM (58.34 MILES)

OCEAN, THE GREAT EMPIRE, SL

PEAK HERMES +7899 M

PORT OF EXCLUSIVITY 0 M

549

1:50000

## H.M. LNFT Land Registry

X077-221121

TITLE NUMBER

**22 November 2021** 

SCALE **1/50000** 

Type W-XBYSL: Share of 0.5% of all X by SL sales and Satoshi's Lounge re-sales based on number of OWNER ENTITLEMENT NFT Stories minted (rewarded in LTT); Automatic invite to X by SL; Mint 4 NFT Stories