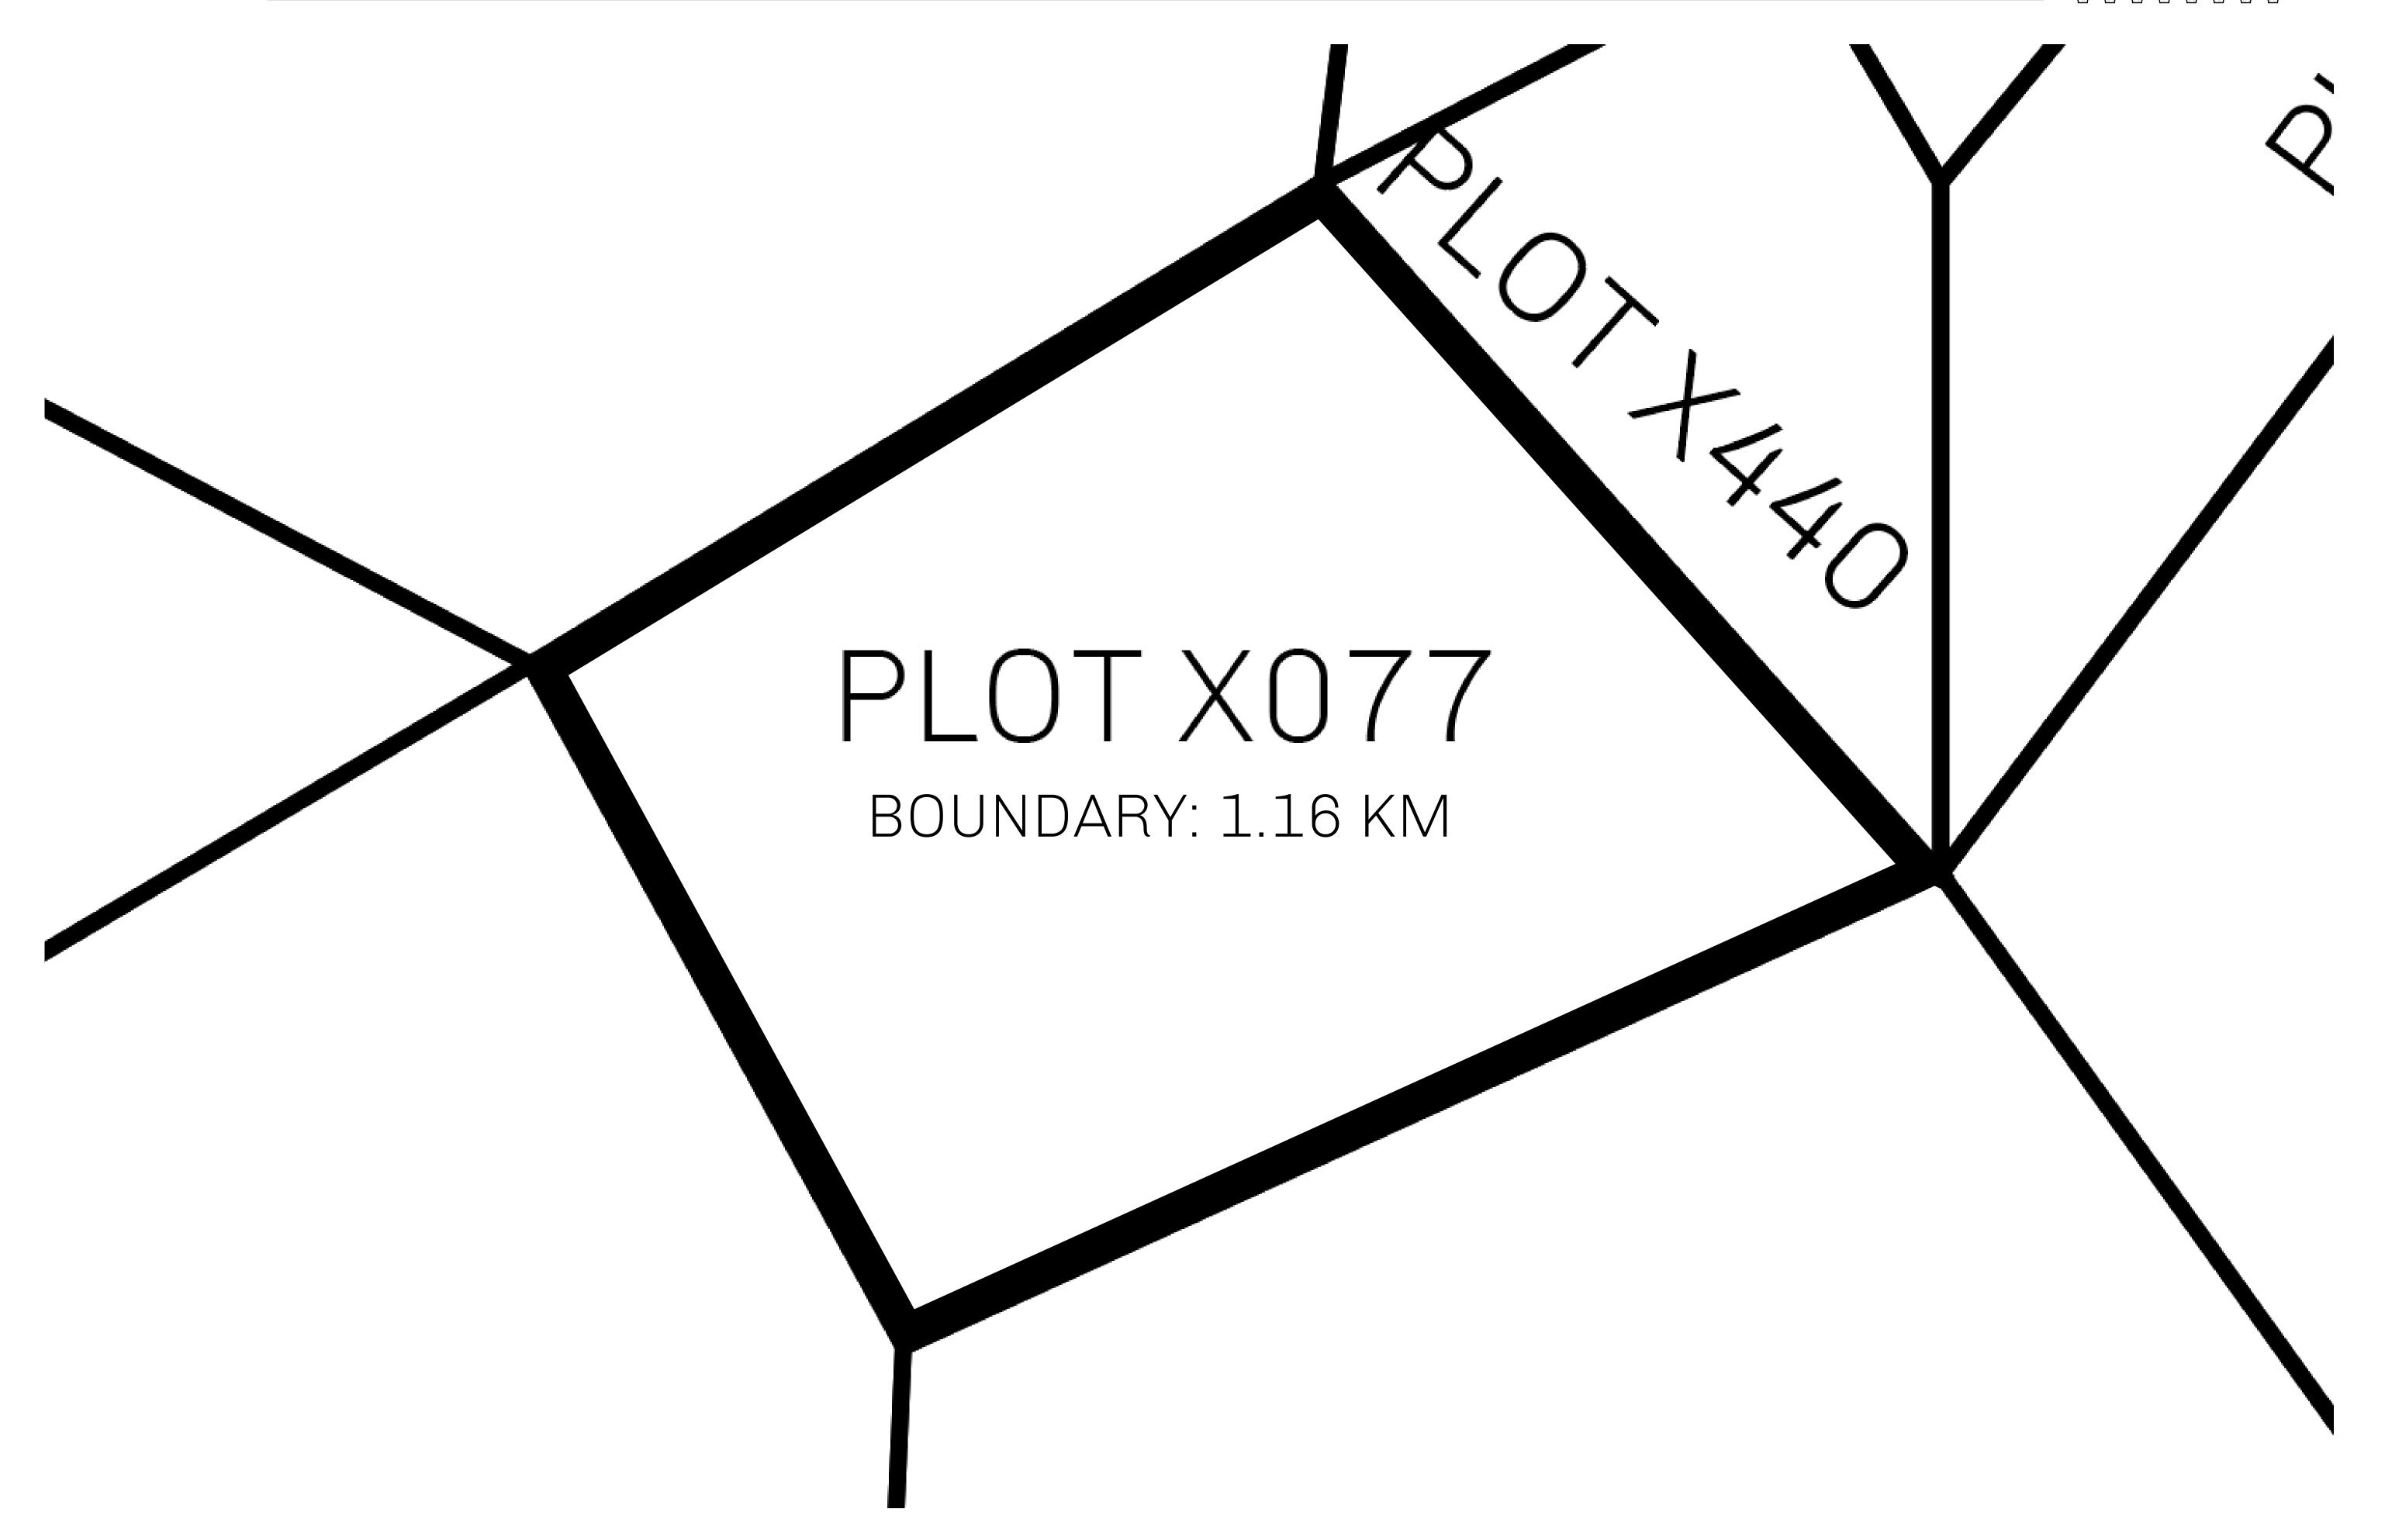

## H.M. LNFT Land Registry

X077-221121

TITLE NUMBER

**22 November 2021** 

SCALE **1/50000** 

Type W-XBYSL: Share of 0.5% of all X by SL sales and Satoshi's Lounge re-sales based on number of OWNER ENTITLEMENT NFT Stories minted (rewarded in LTT); Automatic invite to X by SL; Mint 4 NFT Stories