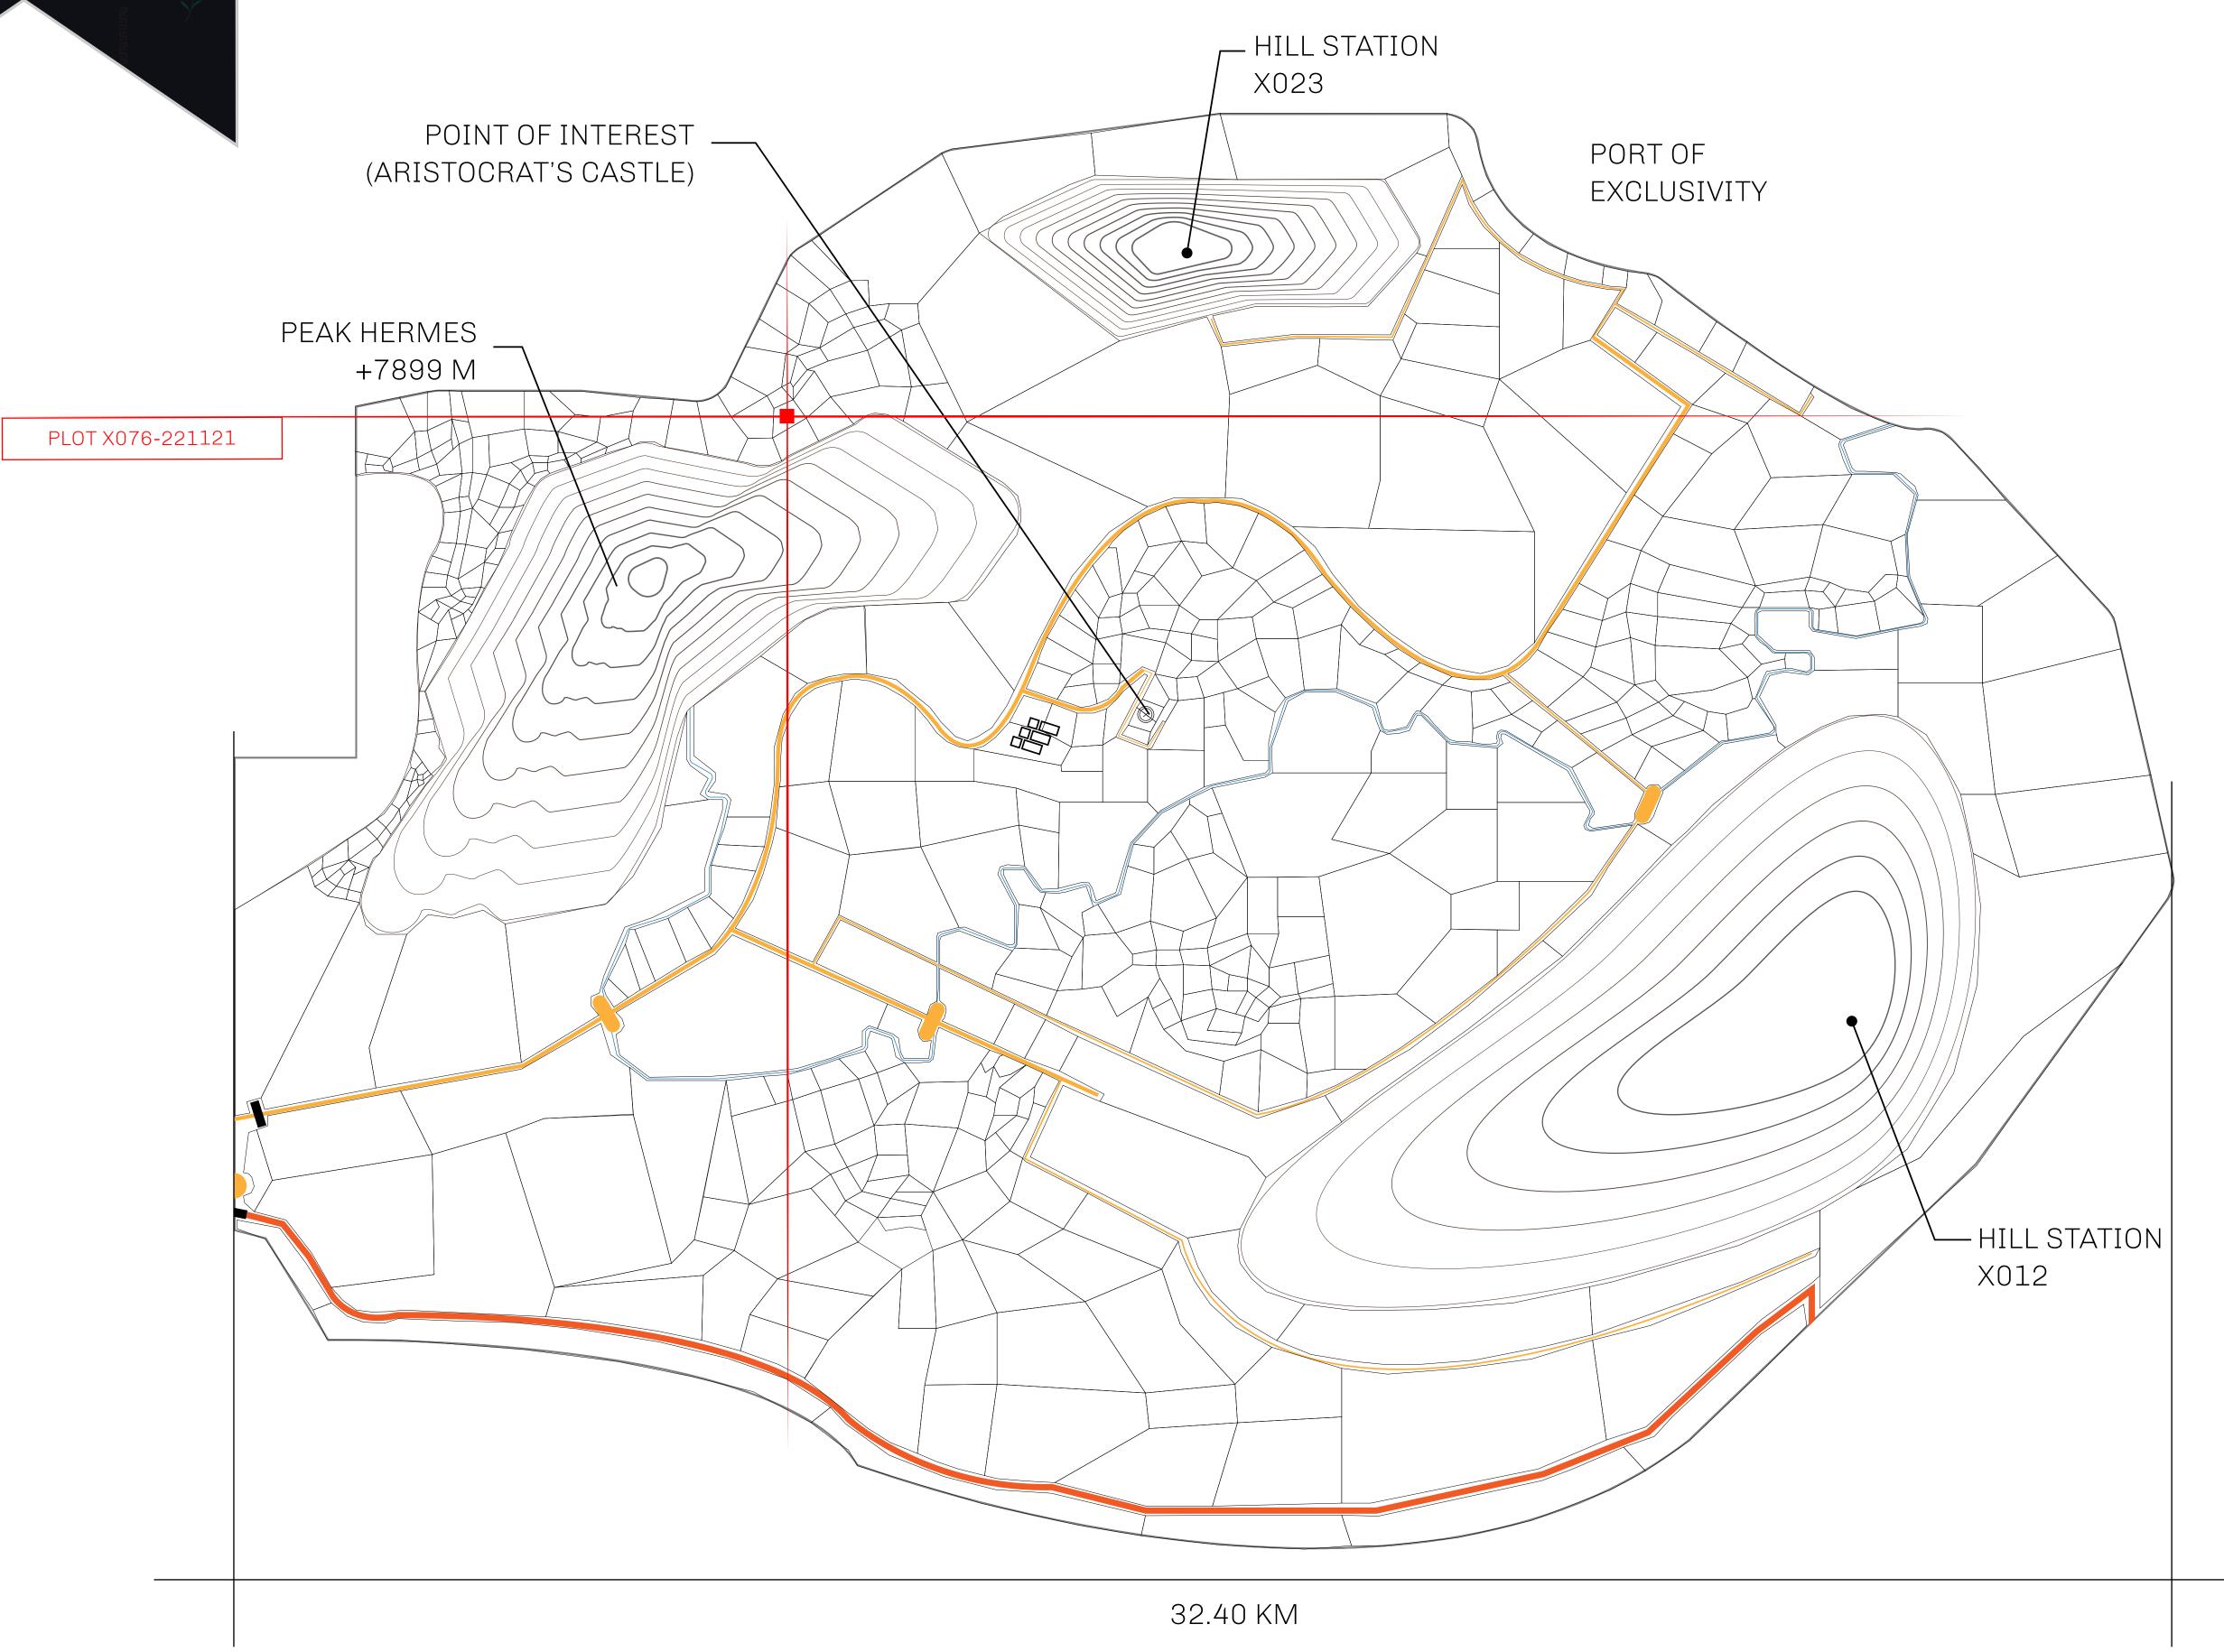

## GEOGRAPHY

COASTLINE
BORDERS
HIGHEST POINT
LOWEST POINT
PLOTS
SCALE

93.89 KM (58.34 MILES)

OCEAN, THE GREAT EMPIRE, SL

PEAK HERMES +7899 M

PORT OF EXCLUSIVITY 0 M

549

1:50000

## H.M. LNFT Land Registry

X076-221121

TITLE NUMBER

ISSUED 22 November 2021

SCALE **1/50000** 

Type W-XBYSL: Share of 0.5% of all X by SL sales and Satoshi's Lounge re-sales based on number of NFT Stories minted (rewarded in LTT); Automatic invite to X by SL; Mint 4 NFT Stories