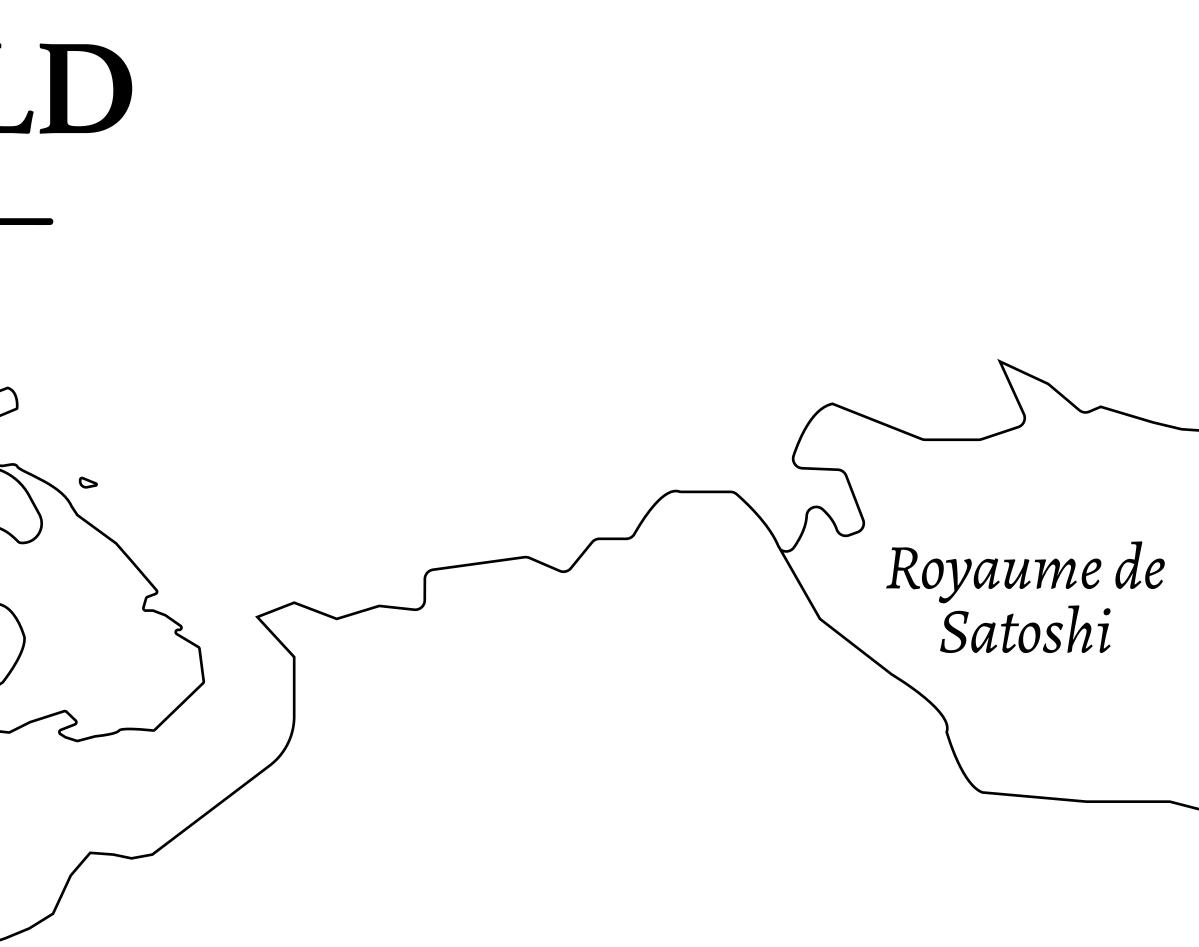

# LOOT NFT WORLD

HABN Island

 $\bigcirc$ 

Vault Atoll

Isle of Fund

The Great Empire

THE ARISTOCRATS GEOGRAPHY The richest state in Loot NFT World. Special tablets are used to COASTLINE 93.89 KM (58.34 MILES) conduct high value auctions at galas and special events. The BORDERS OCEAN, THE GREAT EMPIRE, SL aristocrats donate 7% of their earnings to the Stakers, a special HIGHEST POINT PEAK HERMES +7899 M group of people, from the Great Empire. Ever since the marriage LOWEST POINT PORT OF EXCLUSIVITY 0 M of the Sultan's daughter and the prince of X by SL, the Kingdom PLOTS 549 also donates 3% of its earnings to the Royaume De Satoshi. SCALE 1:50000 - HILL STATION X023 POINT OF INTEREST PORT OF (ARISTOCRAT'S CASTLE) EXCLUSIVITY +7899 M 