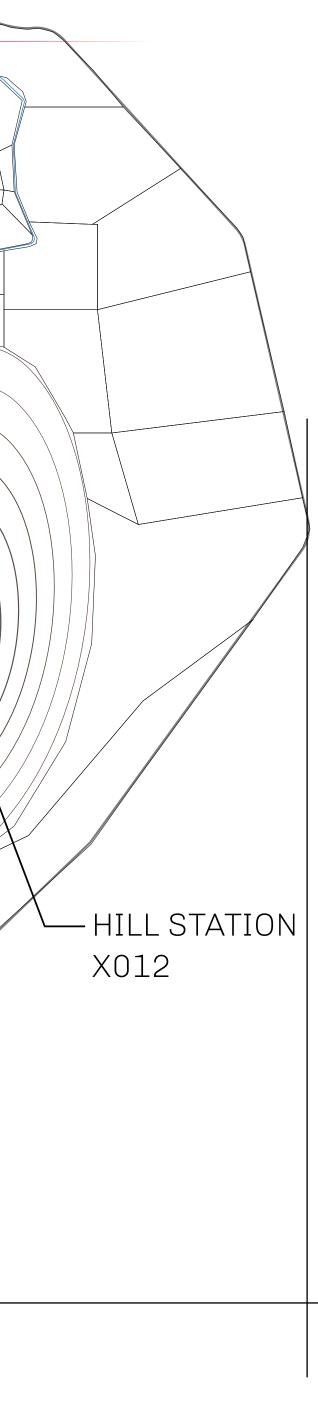

# LOOT NFT WORLD

HABN Island

 $\bigcirc$ 

Vault Atoll

Isle of Fund

The Great Empire

THE ARISTOCRATS GEOGRAPHY The richest state in Loot NFT World. Special tablets are used to COASTLINE 93.89 KM (58.34 MILES) conduct high value auctions at galas and special events. The BORDERS OCEAN, THE GREAT EMPIRE, SL aristocrats donate 7% of their earnings to the Stakers, a special HIGHEST POINT PEAK HERMES +7899 M group of people, from the Great Empire. Ever since the marriage LOWEST POINT PORT OF EXCLUSIVITY 0 M of the Sultan's daughter and the prince of X by SL, the Kingdom PLOTS 549 also donates 3% of its earnings to the Royaume De Satoshi. SCALE 1:50000 - HILL STATION X023 POINT OF INTEREST PORT OF (ARISTOCRAT'S CASTLE) EXCLUSIVITY +7899 M 