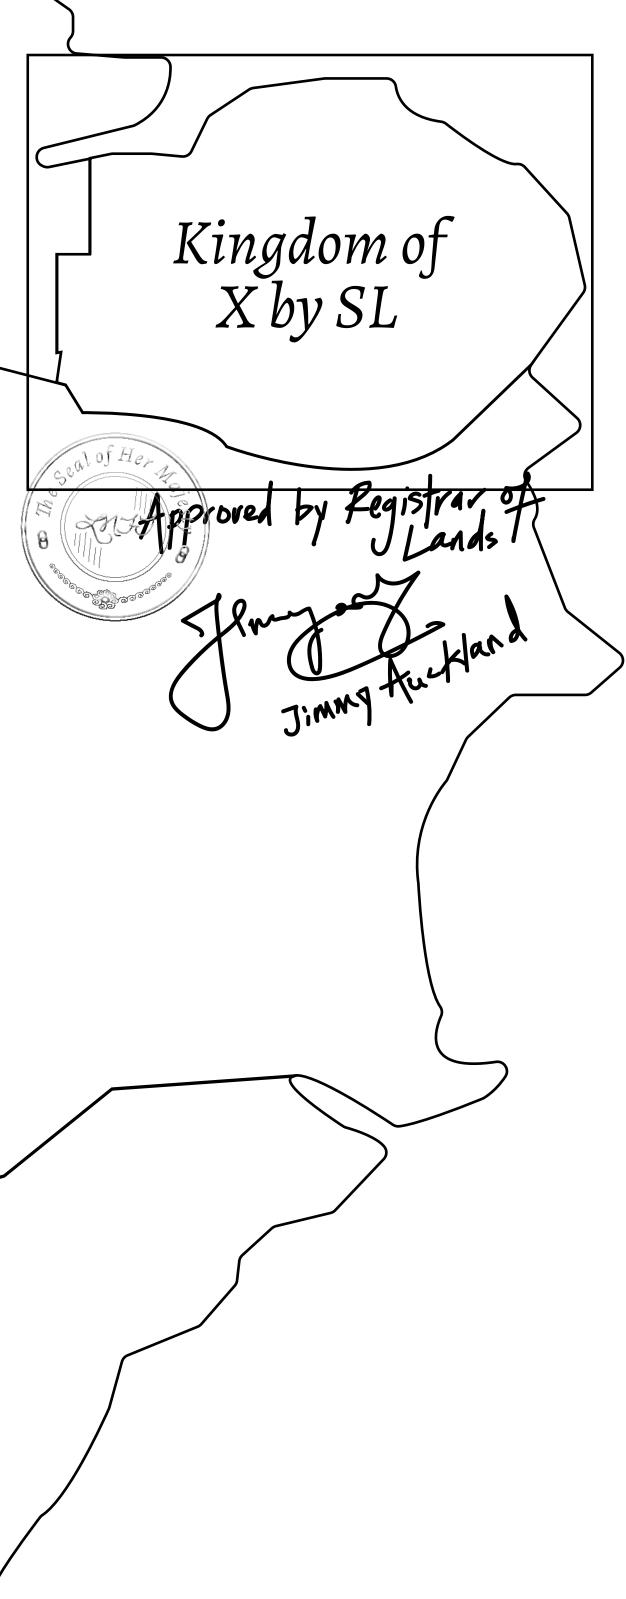

### H.M. LNFT Land Registr

ADMINISTRATIVE AREA

OWNER ENTITLEMENT

KINGDOM O

Type W-XBYS

|           | TITLE NUMBER<br><b>X075-221121</b> |                                                 |     |               |
|-----------|------------------------------------|-------------------------------------------------|-----|---------------|
| Y         |                                    |                                                 |     |               |
| F X BY SL | ISSUED                             | 22 November 2021                                | Jo. | SCALE 1/50000 |
|           |                                    | K by SL sales and Sato<br>; Automatic invite to |     |               |
| 76        |                                    |                                                 |     |               |