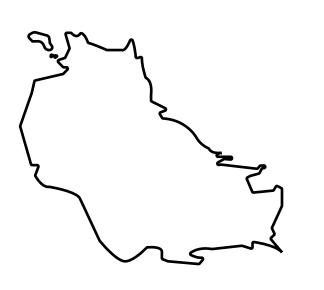

# LOOT NFT WORLD

HABN Island

 $\bigcirc$ 

Vault Atoll

Isle of Fund

The Great Empire

THE ARISTOCRATS GEOGRAPHY The richest state in Loot NFT World. Special tablets are used to COASTLINE 93.89 KM (58.34 MILES) conduct high value auctions at galas and special events. The BORDERS OCEAN, THE GREAT EMPIRE, SL aristocrats donate 7% of their earnings to the Stakers, a special HIGHEST POINT PEAK HERMES +7899 M group of people, from the Great Empire. Ever since the marriage LOWEST POINT PORT OF EXCLUSIVITY 0 M of the Sultan's daughter and the prince of X by SL, the Kingdom PLOTS 549 also donates 3% of its earnings to the Royaume De Satoshi. SCALE 1:50000 - HILL STATION X023 POINT OF INTEREST PORT OF (ARISTOCRAT'S CASTLE) EXCLUSIVITY +7899 M 