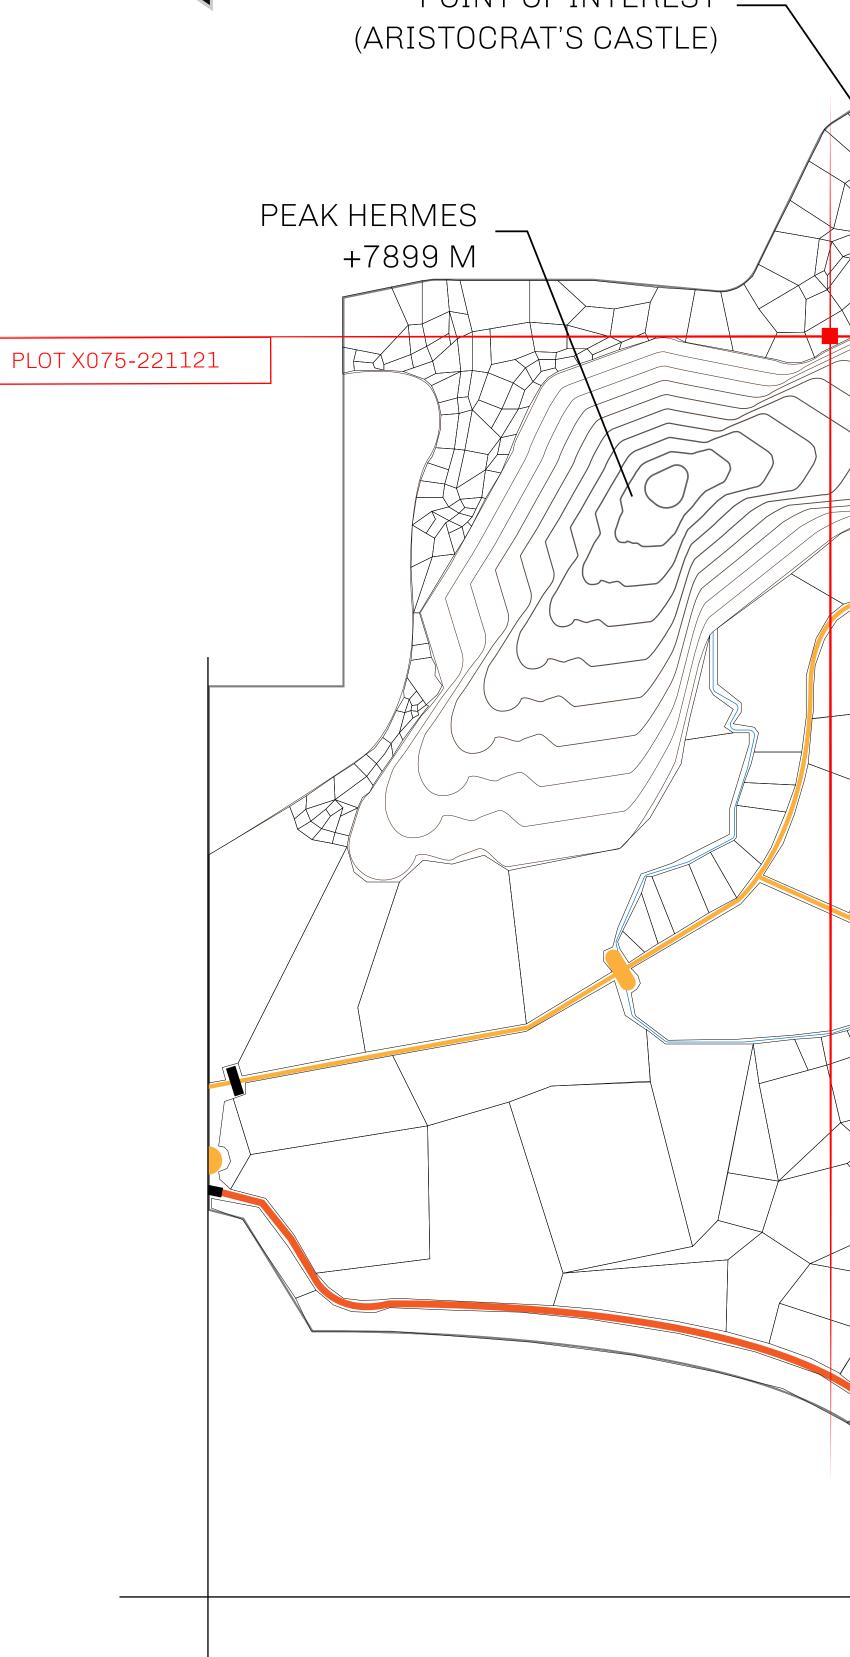

# LOOT NFT WORLD

HABN Island

 $\bigcirc$ 

Vault Atoll

Isle of Fund

The Great Empire

THE ARISTOCRATS GEOGRAPHY The richest state in Loot NFT World. Special tablets are used to COASTLINE 93.89 KM (58.34 MILES) conduct high value auctions at galas and special events. The BORDERS OCEAN, THE GREAT EMPIRE, SL aristocrats donate 7% of their earnings to the Stakers, a special HIGHEST POINT PEAK HERMES +7899 M group of people, from the Great Empire. Ever since the marriage LOWEST POINT PORT OF EXCLUSIVITY 0 M of the Sultan's daughter and the prince of X by SL, the Kingdom PLOTS 549 also donates 3% of its earnings to the Royaume De Satoshi. SCALE 1:50000 - HILL STATION X023 POINT OF INTEREST PORT OF (ARISTOCRAT'S CASTLE) EXCLUSIVITY +7899 M 

### PLOT X075 BOUNDARY: 2.19 KM

 $\$ 

#### PEAK HERMES +7899 M