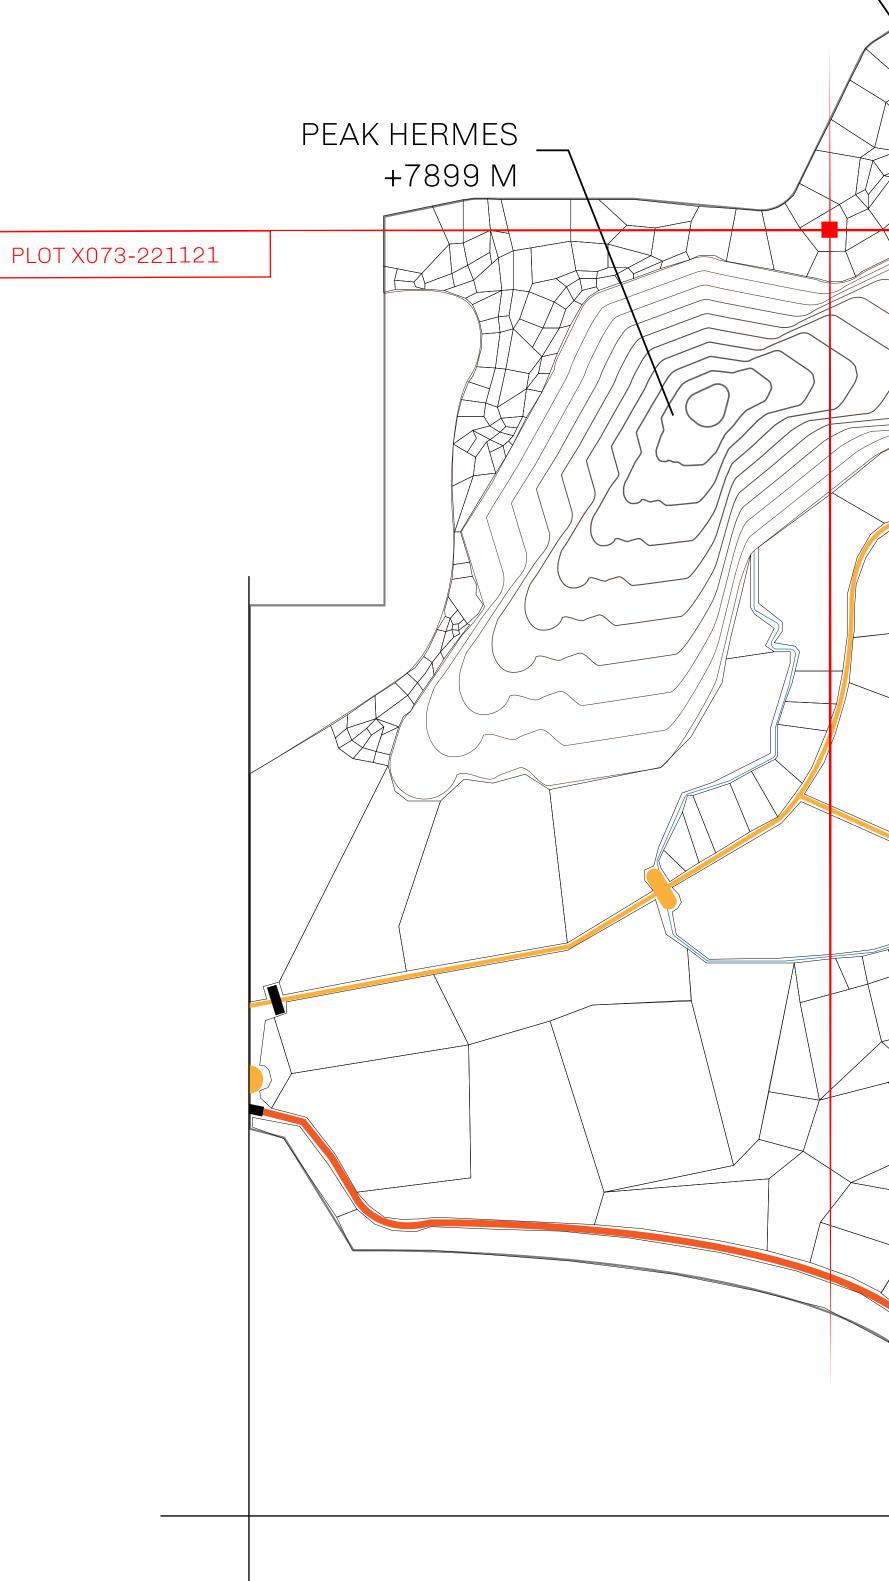

## LOOT NFT WORLD

HABN Island

 $\bigcirc$ 

Vault Atoll

Isle of Fund

The Great Empire

THE ARISTOCRATS GEOGRAPHY The richest state in Loot NFT World. Special tablets are used to COASTLINE 93.89 KM (58.34 MILES) conduct high value auctions at galas and special events. The BORDERS OCEAN, THE GREAT EMPIRE, SL aristocrats donate 7% of their earnings to the Stakers, a special HIGHEST POINT PEAK HERMES +7899 M group of people, from the Great Empire. Ever since the marriage LOWEST POINT PORT OF EXCLUSIVITY 0 M of the Sultan's daughter and the prince of X by SL, the Kingdom PLOTS 549 also donates 3% of its earnings to the Royaume De Satoshi. SCALE 1:50000 - HILL STATION X023 POINT OF INTEREST PORT OF (ARISTOCRAT'S CASTLE) EXCLUSIVITY +7899 M 副

## PLOT X072

|           | TITLE NUMBER<br><b>X073-221121</b> |                                                   |       |               |
|-----------|------------------------------------|---------------------------------------------------|-------|---------------|
| Y         |                                    |                                                   |       |               |
| F X BY SL | ISSUED                             | 22 November 2021                                  | Jo.I. | SCALE 1/50000 |
|           |                                    | X by SL sales and Sato<br>; Automatic invite to X |       | -             |
| <br>      |                                    |                                                   |       |               |
|           |                                    |                                                   |       |               |
|           |                                    |                                                   | DI    | OT X07        |
|           |                                    |                                                   | ΓL    | υιλυί         |
|           |                                    |                                                   |       |               |
|           |                                    |                                                   |       |               |
|           |                                    |                                                   |       |               |
|           |                                    |                                                   |       |               |
|           |                                    |                                                   |       |               |
| PLOT      | X07                                | З                                                 |       | PLO           |
| BOUNDAF   | RY: 2.28                           | ΚM                                                |       |               |
|           |                                    |                                                   |       |               |
|           |                                    |                                                   |       |               |
|           |                                    |                                                   |       |               |
|           |                                    |                                                   |       |               |
|           |                                    |                                                   |       |               |
|           |                                    |                                                   |       |               |
|           |                                    |                                                   |       |               |
|           |                                    |                                                   |       |               |
|           |                                    |                                                   |       |               |