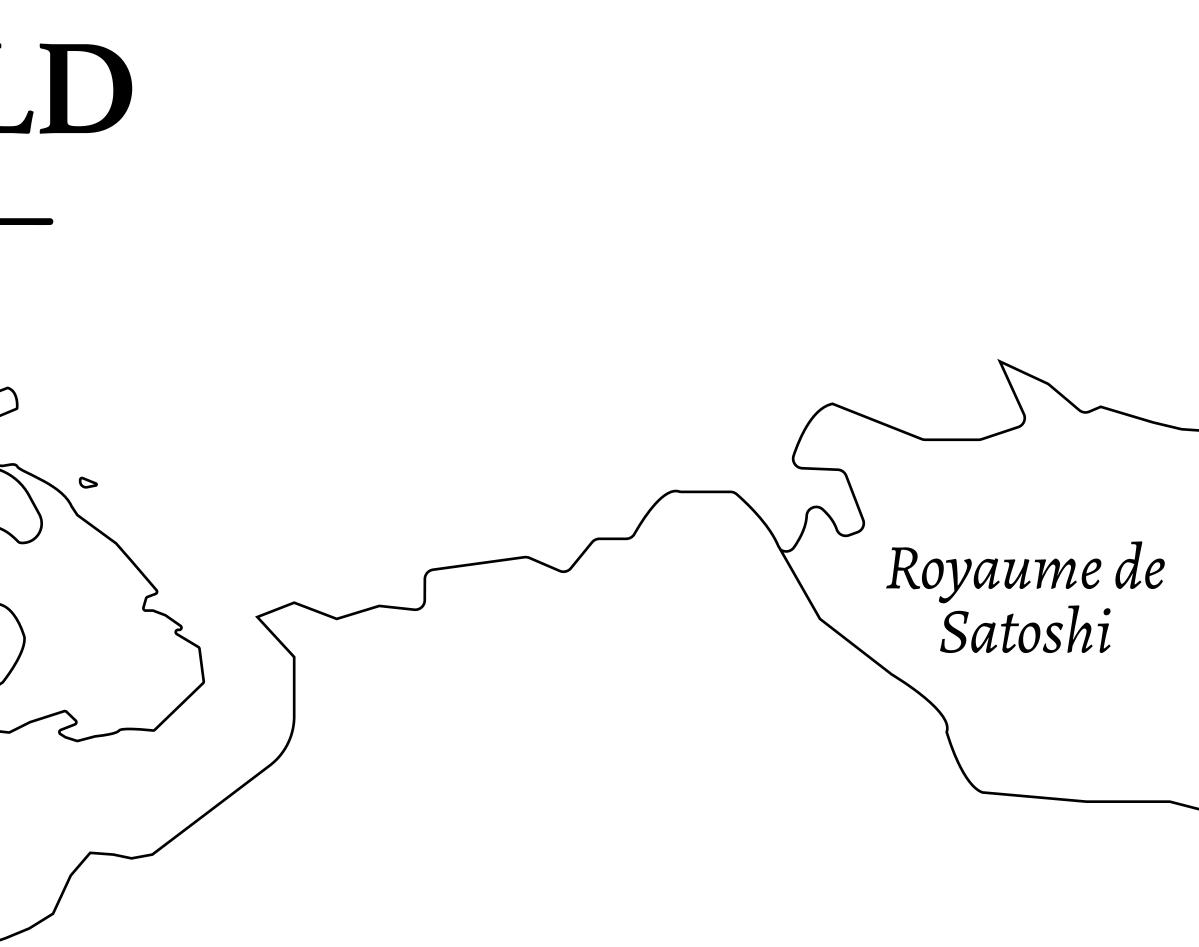

## LOOT NFT WORLD

HABN Island

 $\bigcirc$ 

Vault Atoll

Isle of Fund

The Great Empire

THE ARISTOCRATS GEOGRAPHY The richest state in Loot NFT World. Special tablets are used to COASTLINE 93.89 KM (58.34 MILES) conduct high value auctions at galas and special events. The BORDERS OCEAN, THE GREAT EMPIRE, SL aristocrats donate 7% of their earnings to the Stakers, a special HIGHEST POINT PEAK HERMES +7899 M group of people, from the Great Empire. Ever since the marriage LOWEST POINT PORT OF EXCLUSIVITY 0 M of the Sultan's daughter and the prince of X by SL, the Kingdom PLOTS 549 also donates 3% of its earnings to the Royaume De Satoshi. SCALE 1:50000 - HILL STATION X023 POINT OF INTEREST PORT OF (ARISTOCRAT'S CASTLE) EXCLUSIVITY +7899 M 副