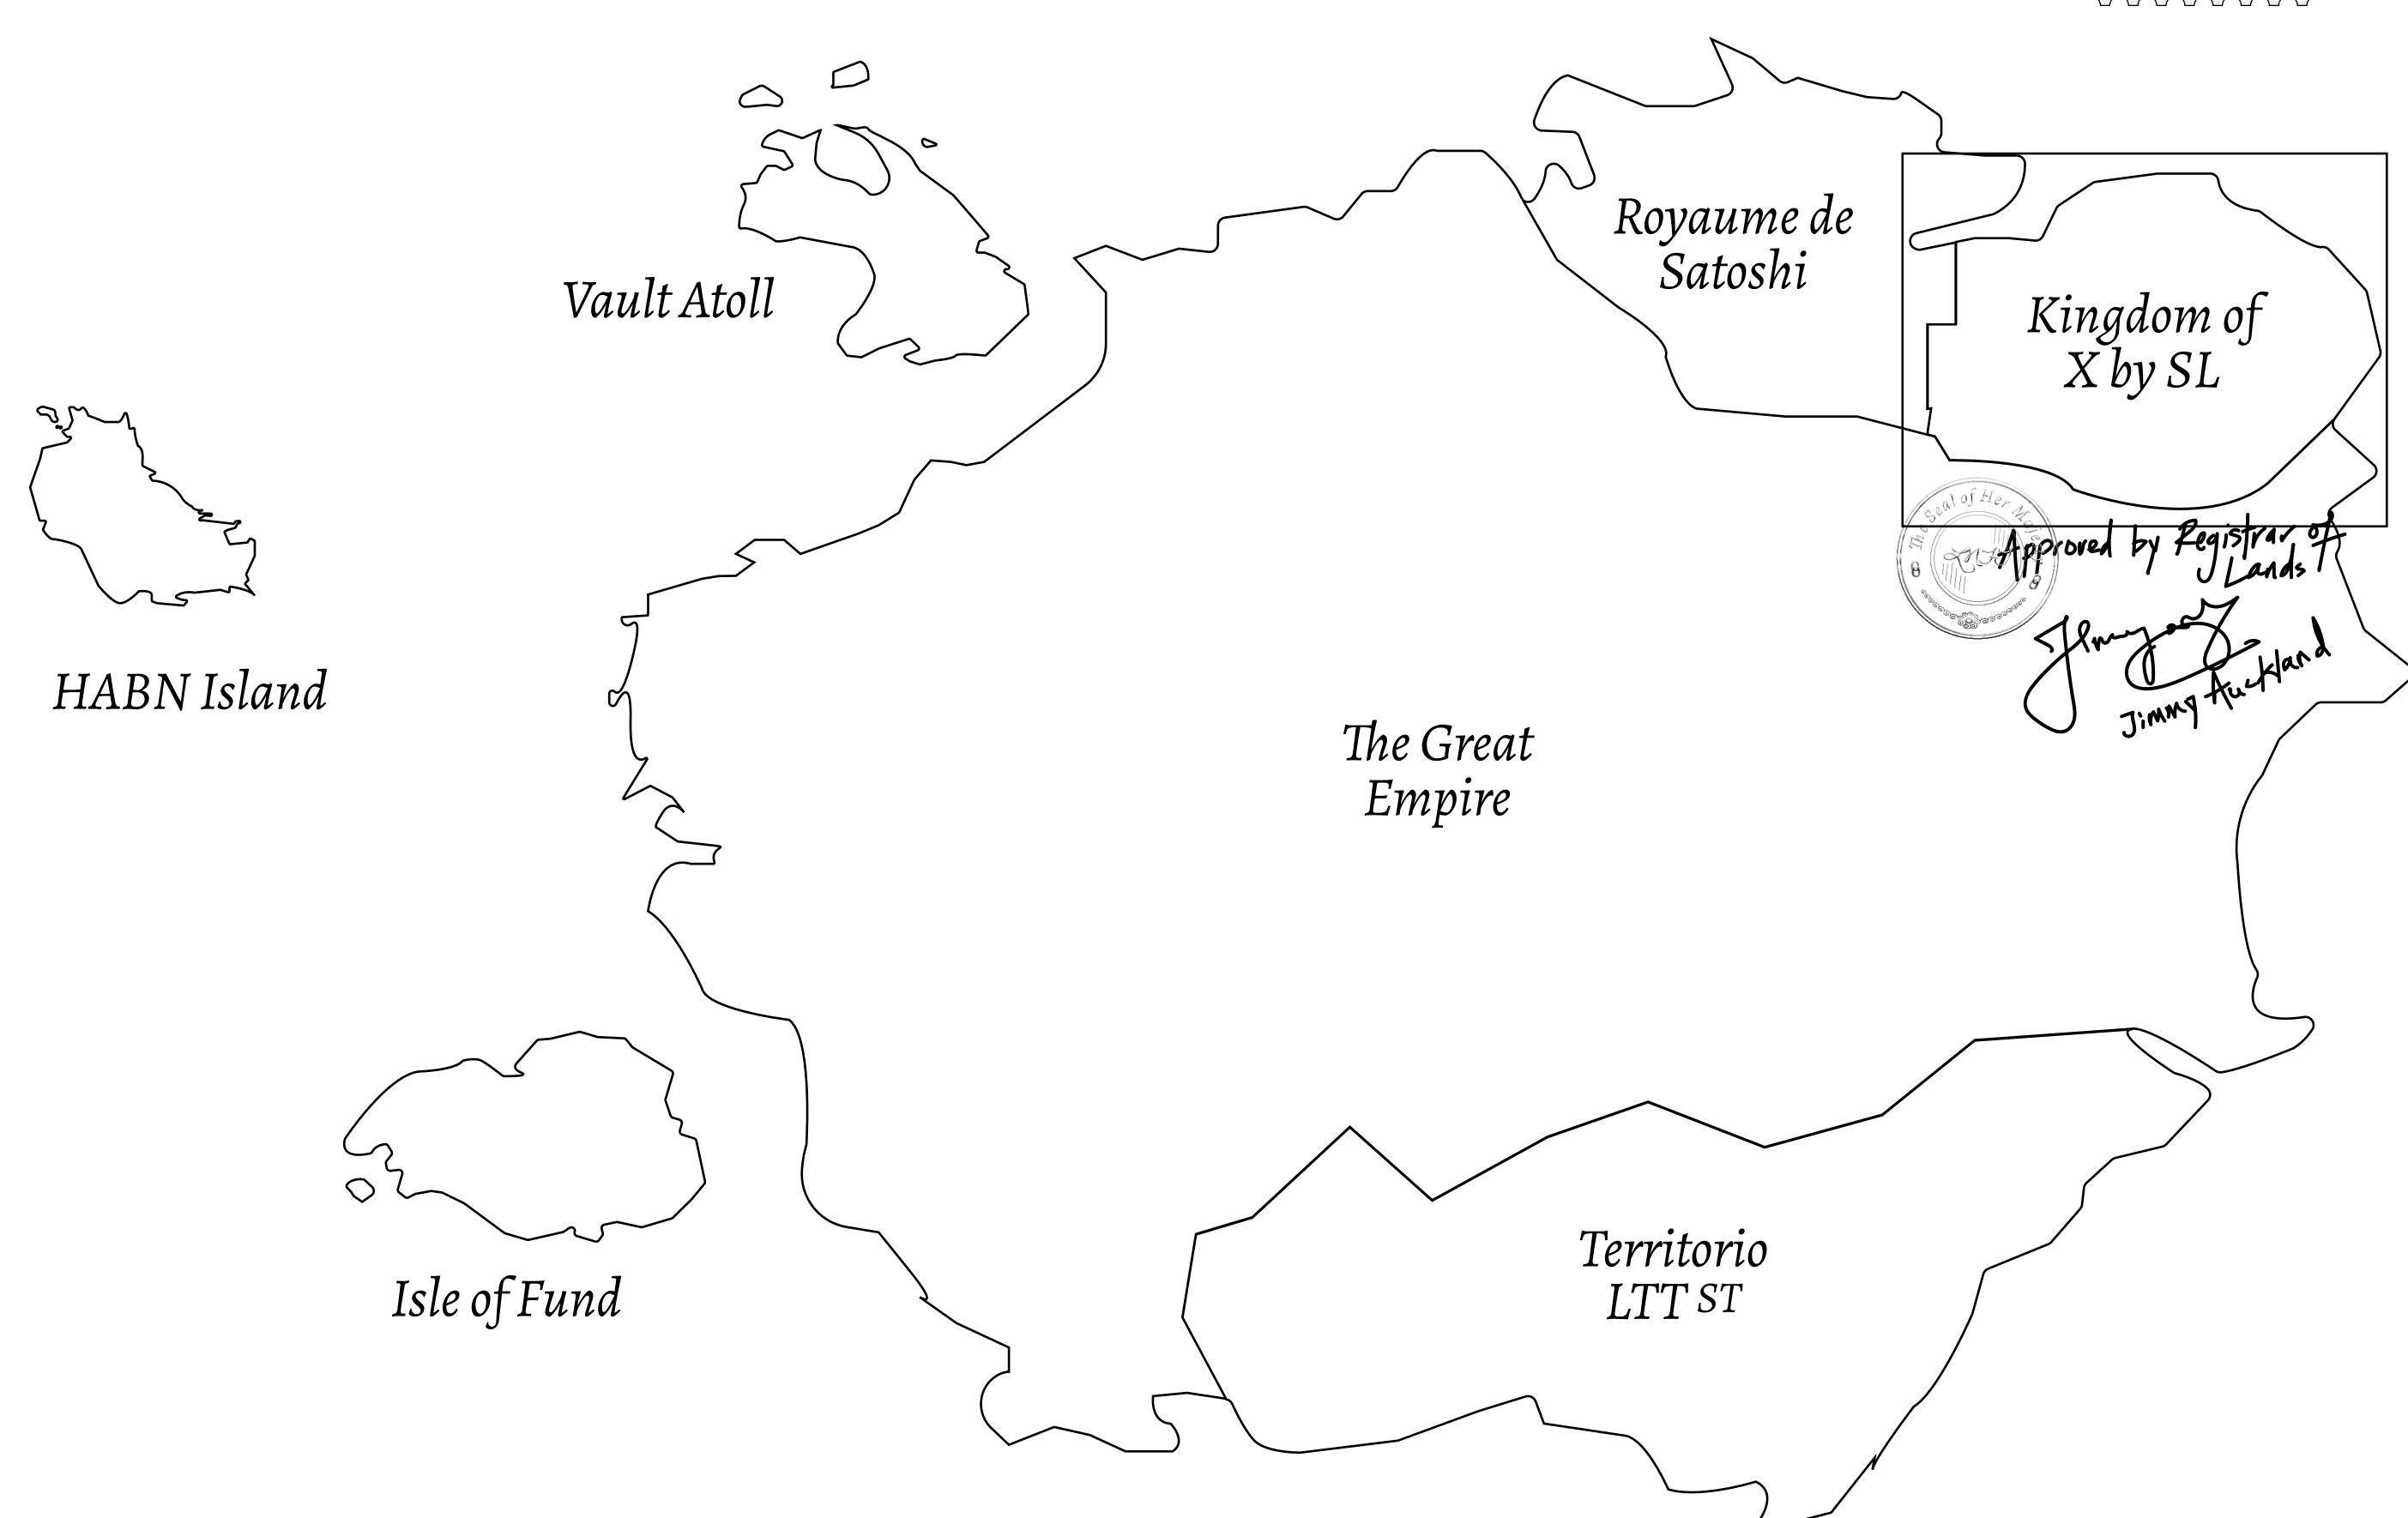

## THE ARISTOCRATS

The richest state in Loot NFT World. Special tablets are used to conduct high value auctions at galas and special events. The aristocrats donate 7% of their earnings to the Stakers, a special group of people, from the Great Empire. Ever since the marriage of the Sultan's daughter and the prince of X by SL, the Kingdom also donates 3% of its earnings to the Royaume De Satoshi.

## GEOGRAPHY

COASTLINE
BORDERS
HIGHEST POINT
LOWEST POINT
PLOTS
SCALE

93.89 KM (58.34 MILES)

OCEAN, THE GREAT EMPIRE, SL

PEAK HERMES +7899 M

PORT OF EXCLUSIVITY 0 M

549

1:50000

## H.M. LNFT Land Registry

TITLE NUMBER

OWNER ENTITLEMENT

KINGDOM OF X BY SL

ISSUED 22 November 2021

SCALE **1/50000** 