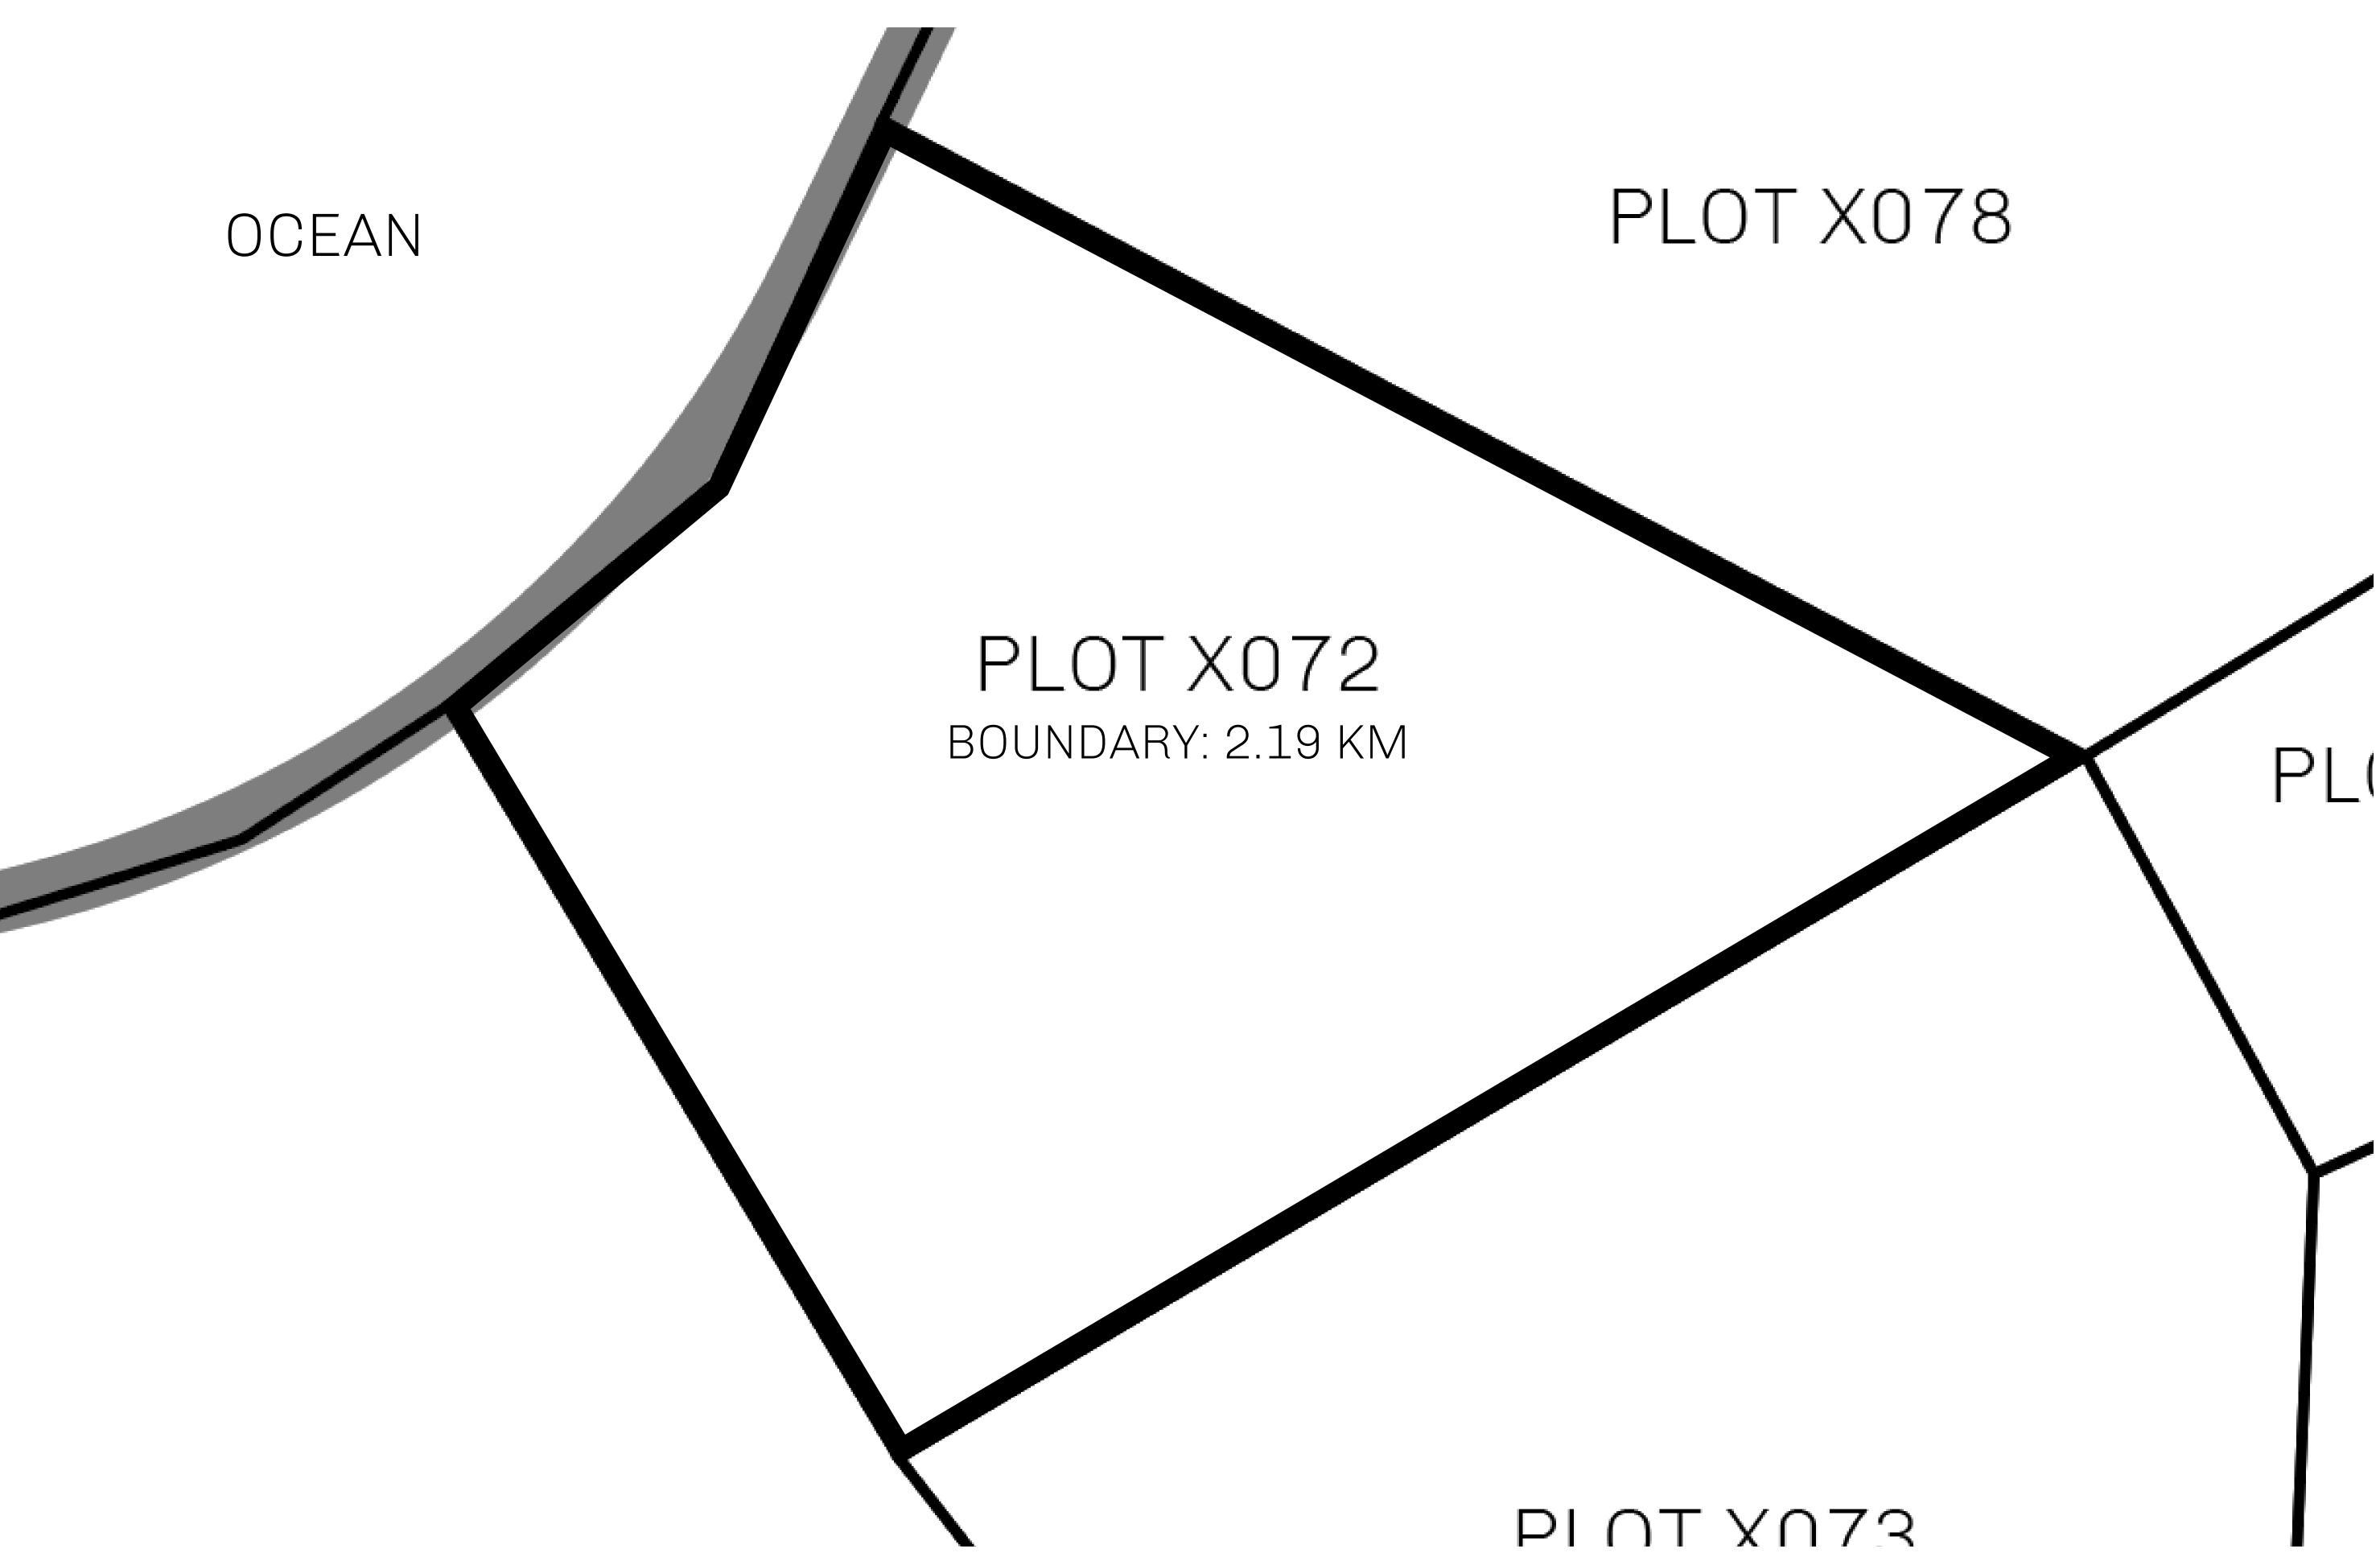

## GEOGRAPHY

COASTLINE
BORDERS
HIGHEST POINT
LOWEST POINT
PLOTS
SCALE

93.89 KM (58.34 MILES)

OCEAN, THE GREAT EMPIRE, SL

PEAK HERMES +7899 M

PORT OF EXCLUSIVITY 0 M

549

1:50000

## H.M. LNFT Land Registry

TITLE NUMBER

OWNER ENTITLEMENT

KINGDOM OF X BY SL

ISSUED 22 November 2021

SCALE **1/50000** 