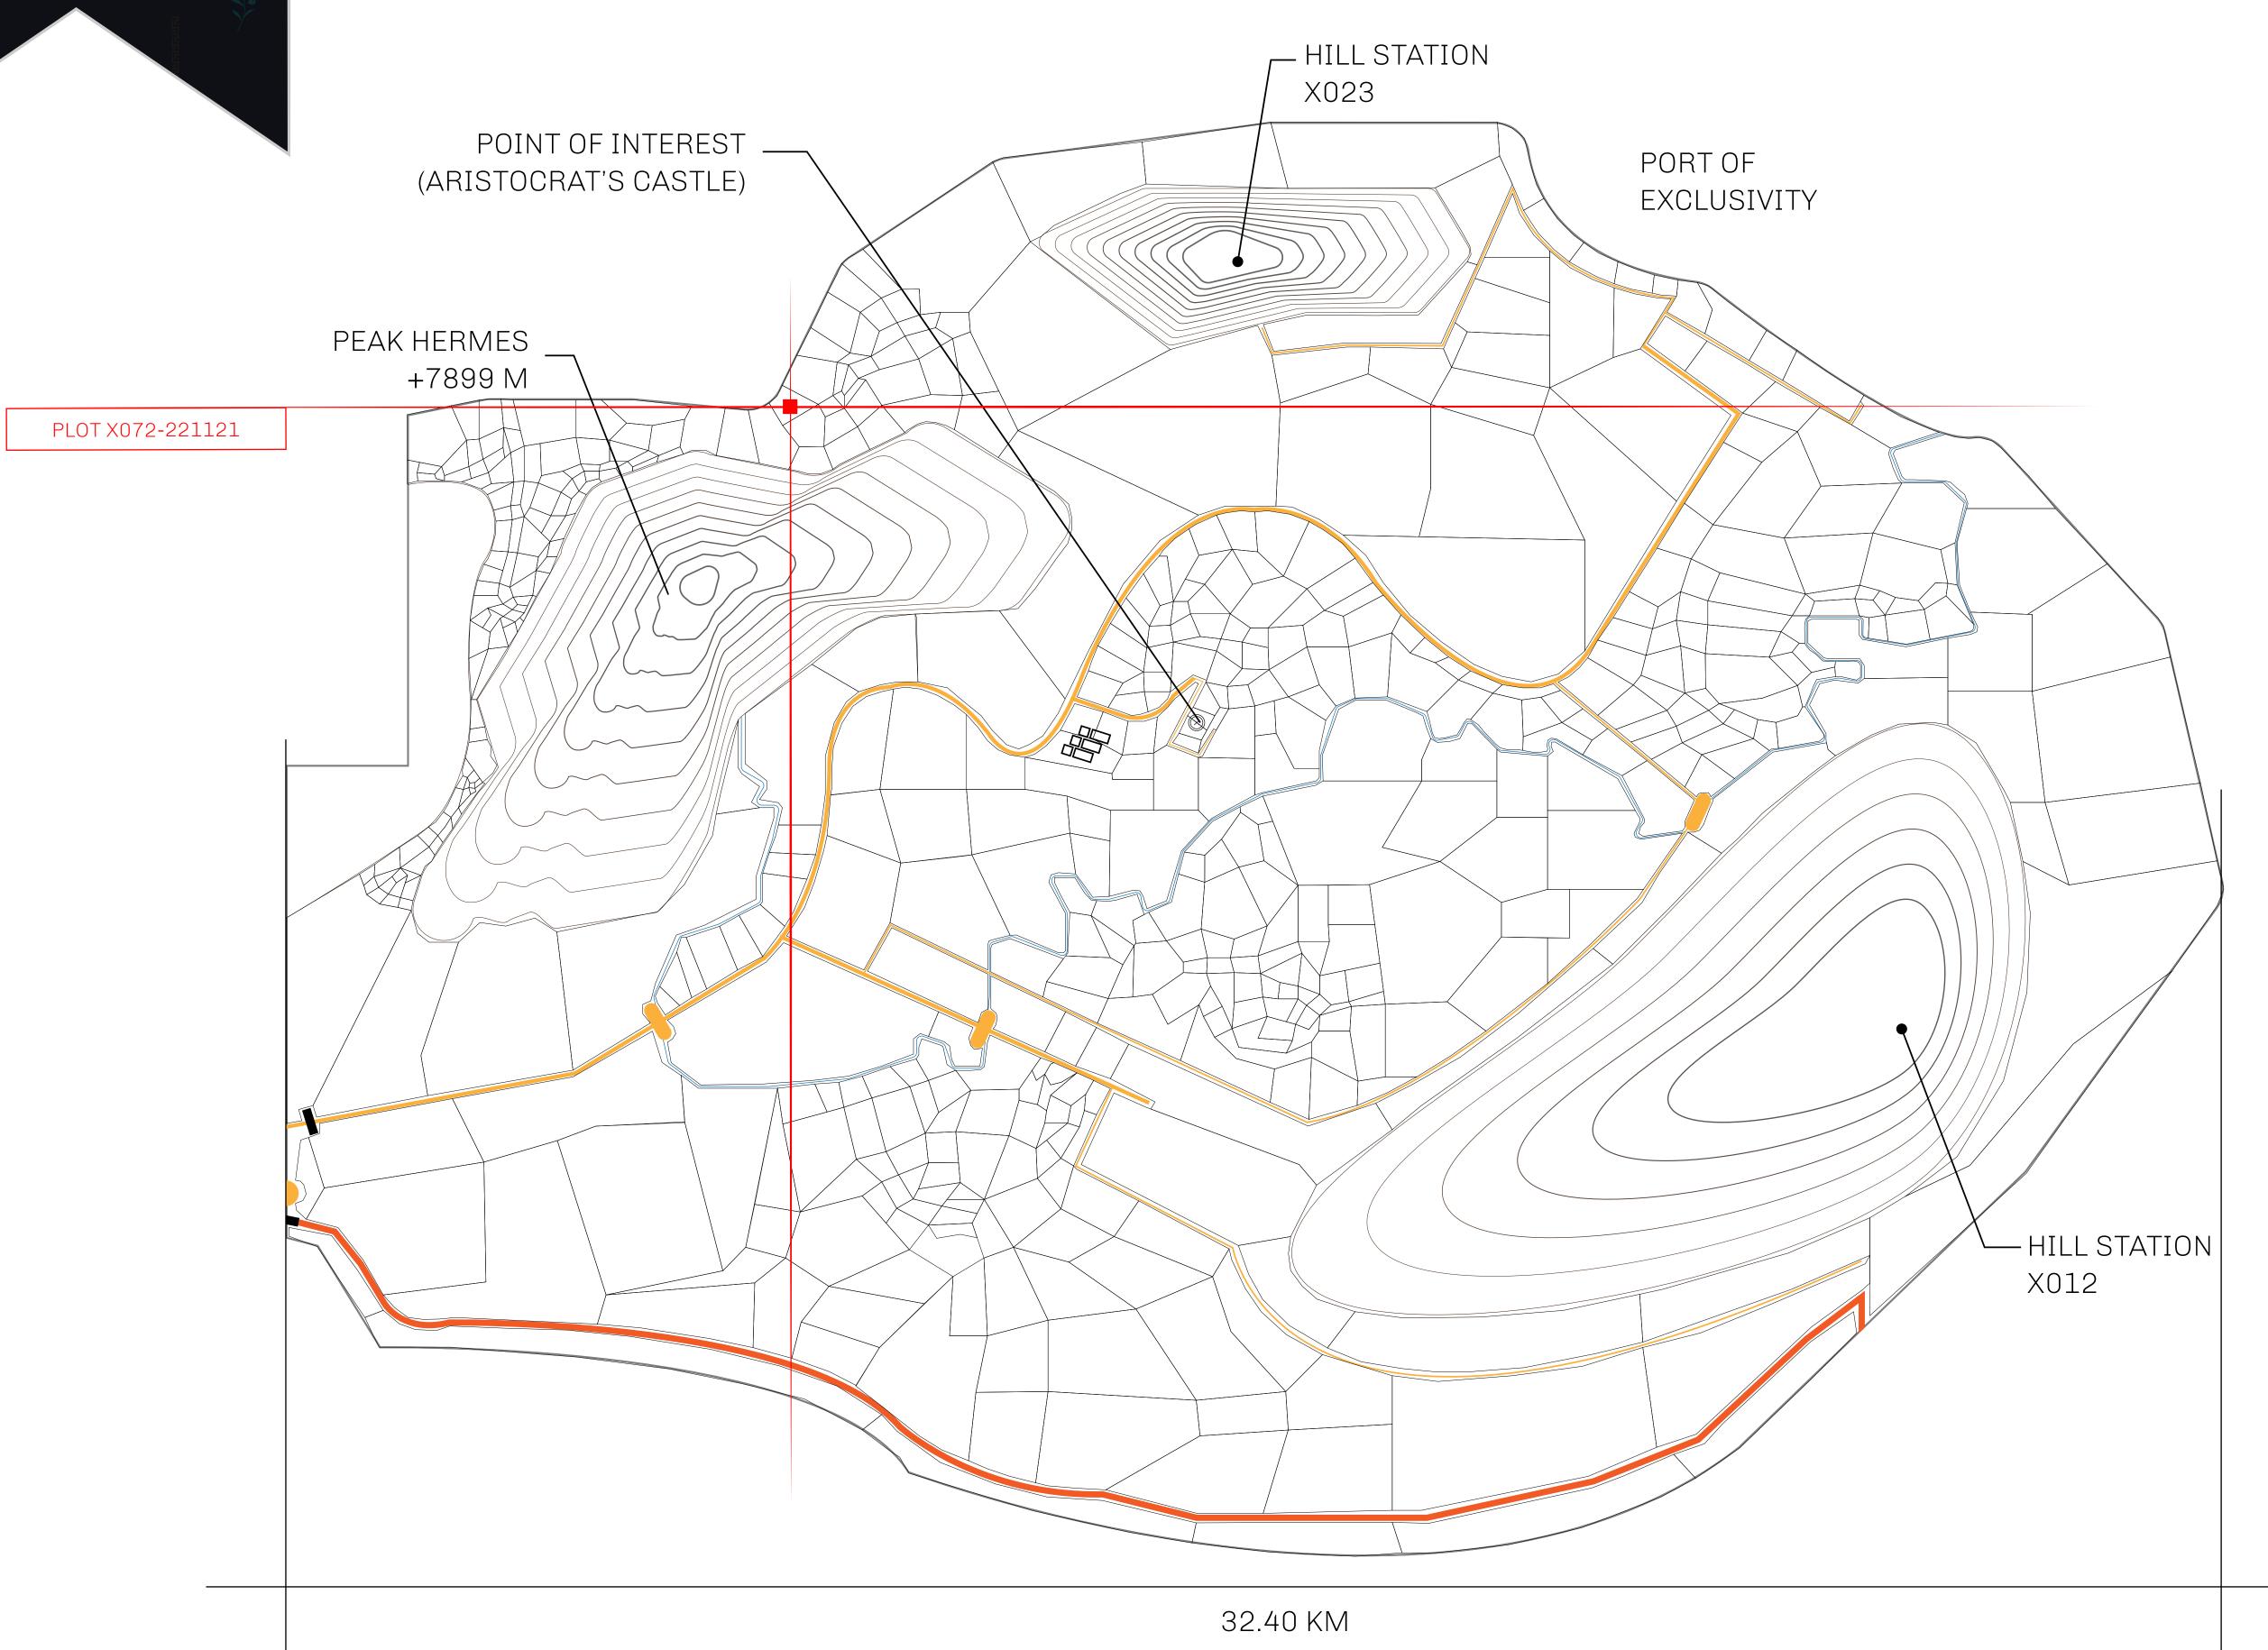

## GEOGRAPHY

COASTLINE
BORDERS
HIGHEST POINT
LOWEST POINT
PLOTS
SCALE

93.89 KM (58.34 MILES)

OCEAN, THE GREAT EMPIRE, SL

PEAK HERMES +7899 M

PORT OF EXCLUSIVITY 0 M

549

1:50000

## H.M. LNFT Land Registry

TITLE NUMBER

OWNER ENTITLEMENT

KINGDOM OF X BY SL

ISSUED 22 November 2021

SCALE **1/50000** 