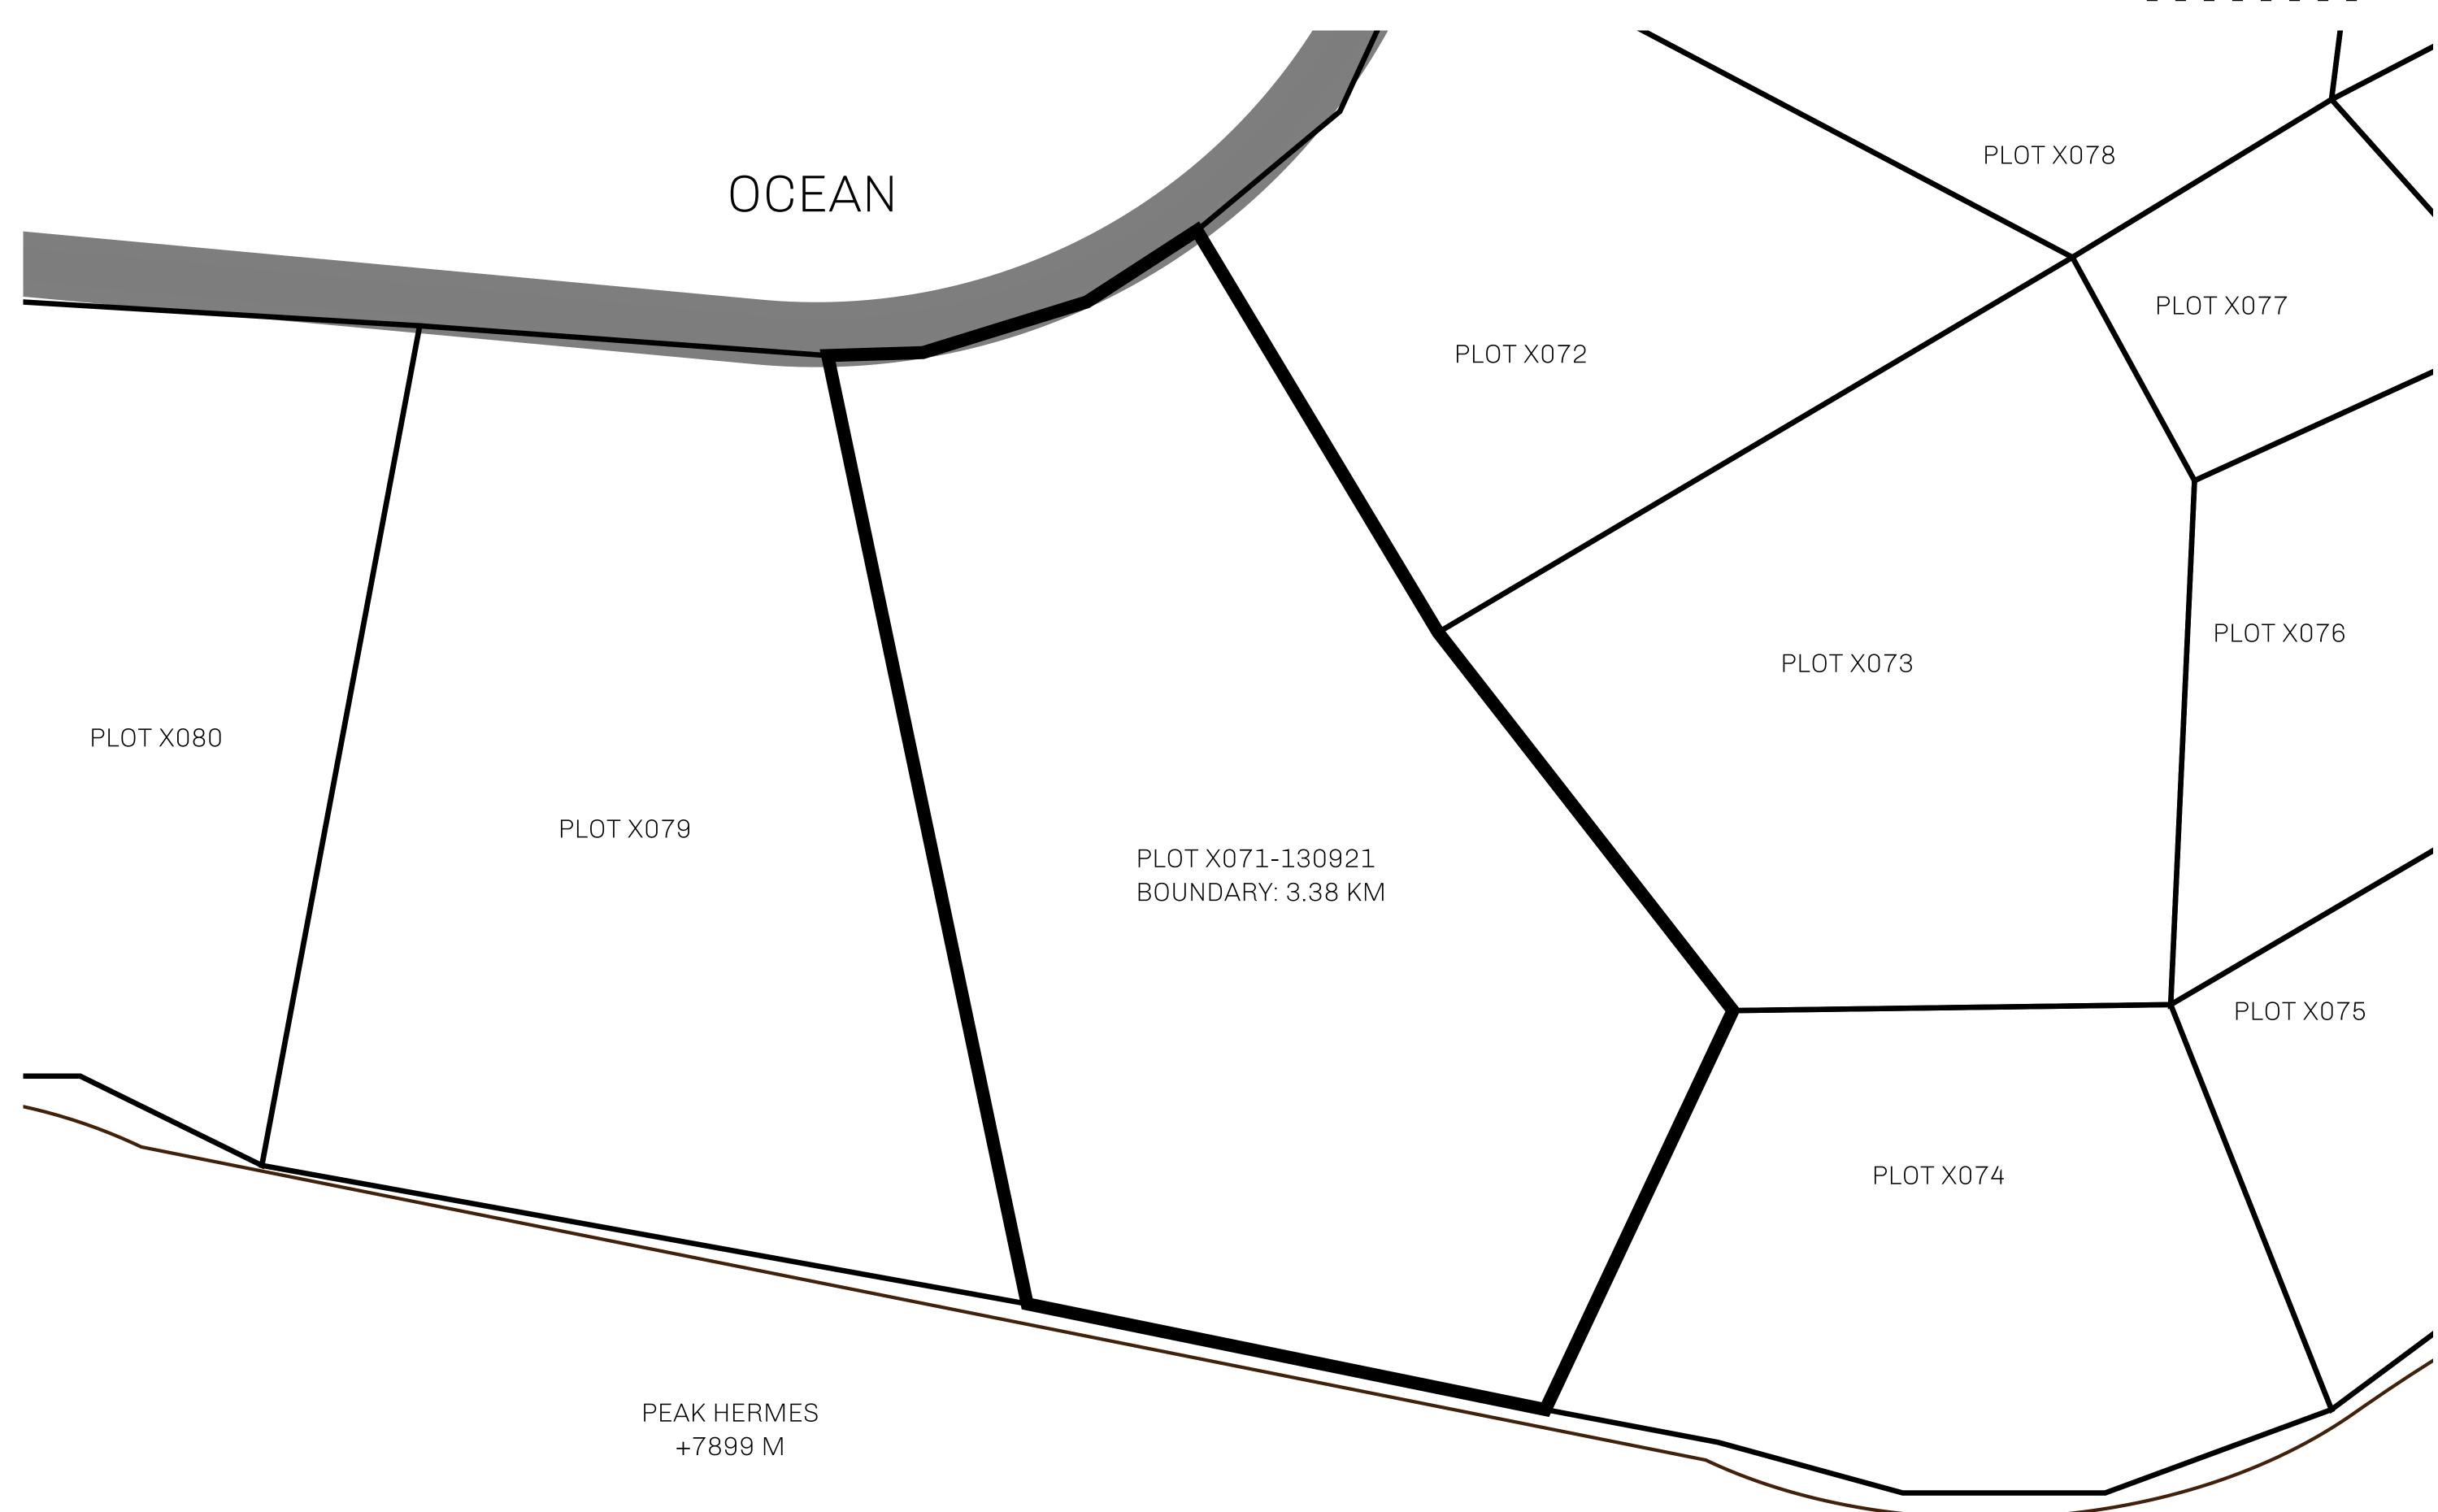

## GEOGRAPHY

COASTLINE
BORDERS
HIGHEST POINT
LOWEST POINT
PLOTS
SCALE

93.89 KM (58.34 MILES)

OCEAN, THE GREAT EMPIRE, SL

PEAK HERMES +7899 M

PORT OF EXCLUSIVITY 0 M

549

1:50000

## H.M. LNFT Land Registry ADMINISTRATIVE AREA KINGDOM OF X BY SL SCALE 1/50000 Type W-XBYSL: Share of 0.5% of all X by SL winning bid values based on number of NFT Stories minted (rewarded in Credits); Automatic invite to X by SL; Mint 4 NFT Stories