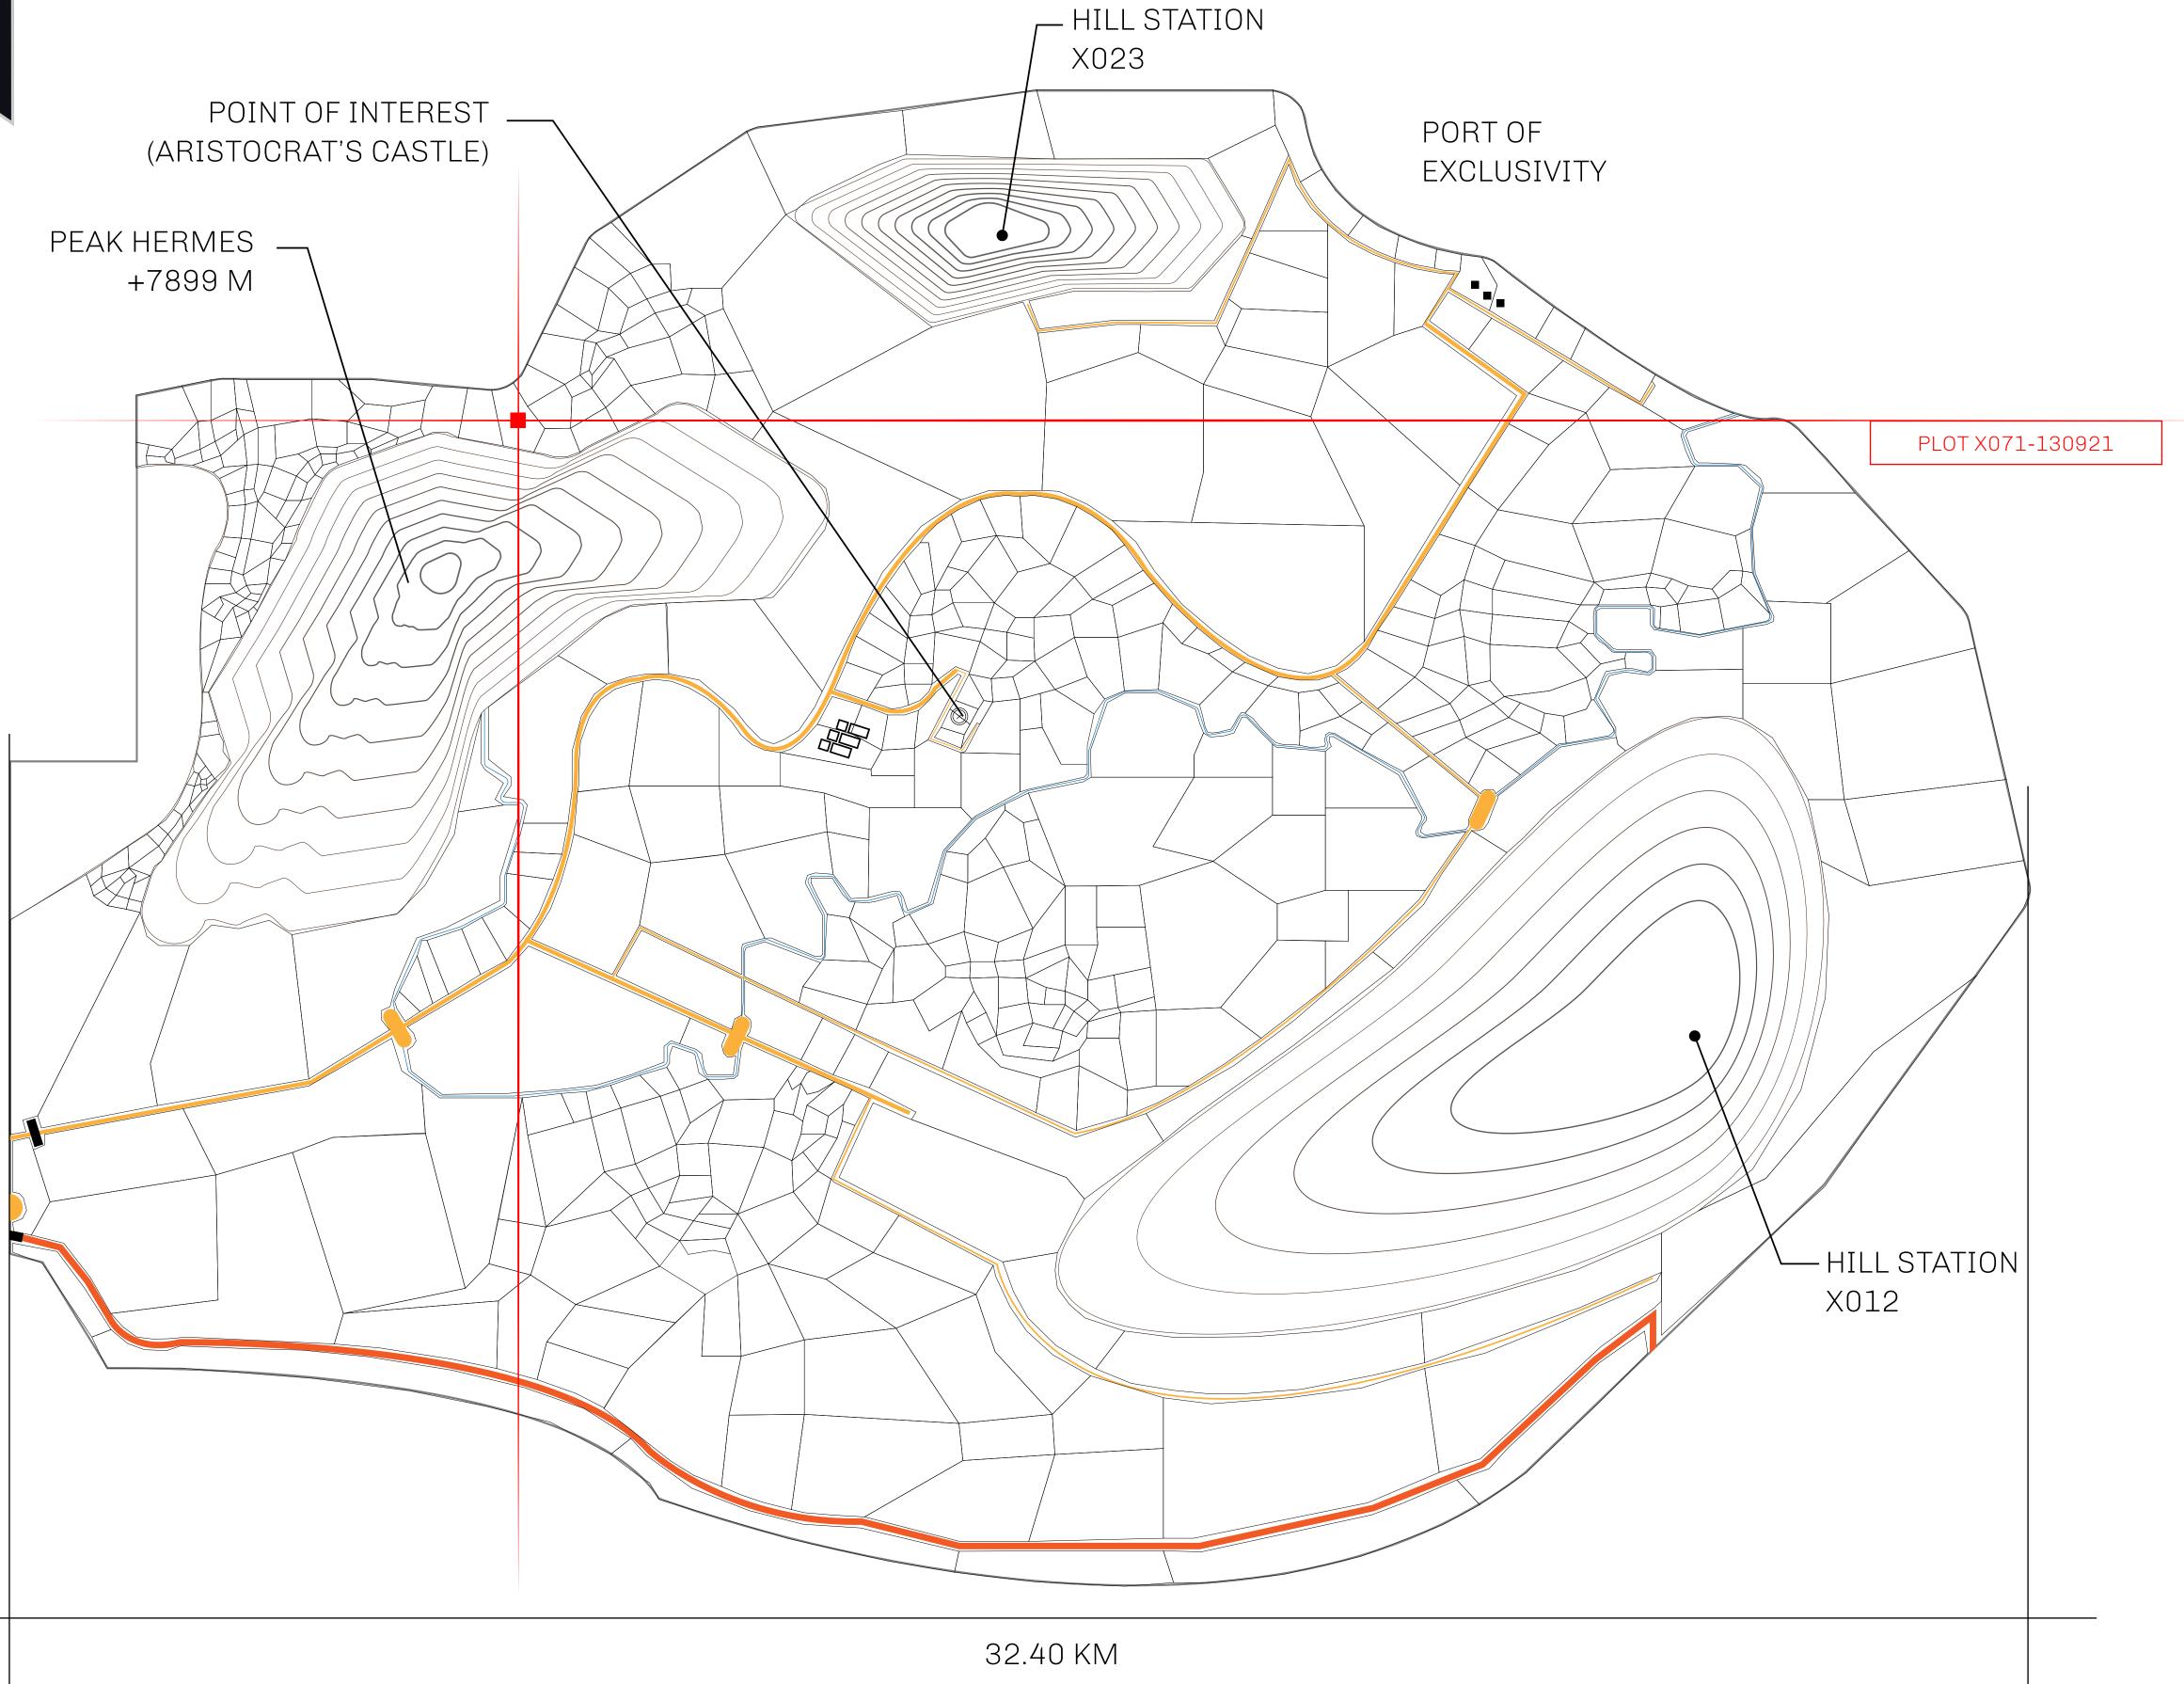

## GEOGRAPHY

COASTLINE
BORDERS
HIGHEST POINT
LOWEST POINT
PLOTS
SCALE

93.89 KM (58.34 MILES)

OCEAN, THE GREAT EMPIRE, SL

PEAK HERMES +7899 M

PORT OF EXCLUSIVITY 0 M

549

1:50000

## H.M. LNFT Land Registry ADMINISTRATIVE AREA KINGDOM OF X BY SL SCALE 1/50000 Type W-XBYSL: Share of 0.5% of all X by SL winning bid values based on number of NFT Stories minted (rewarded in Credits); Automatic invite to X by SL; Mint 4 NFT Stories