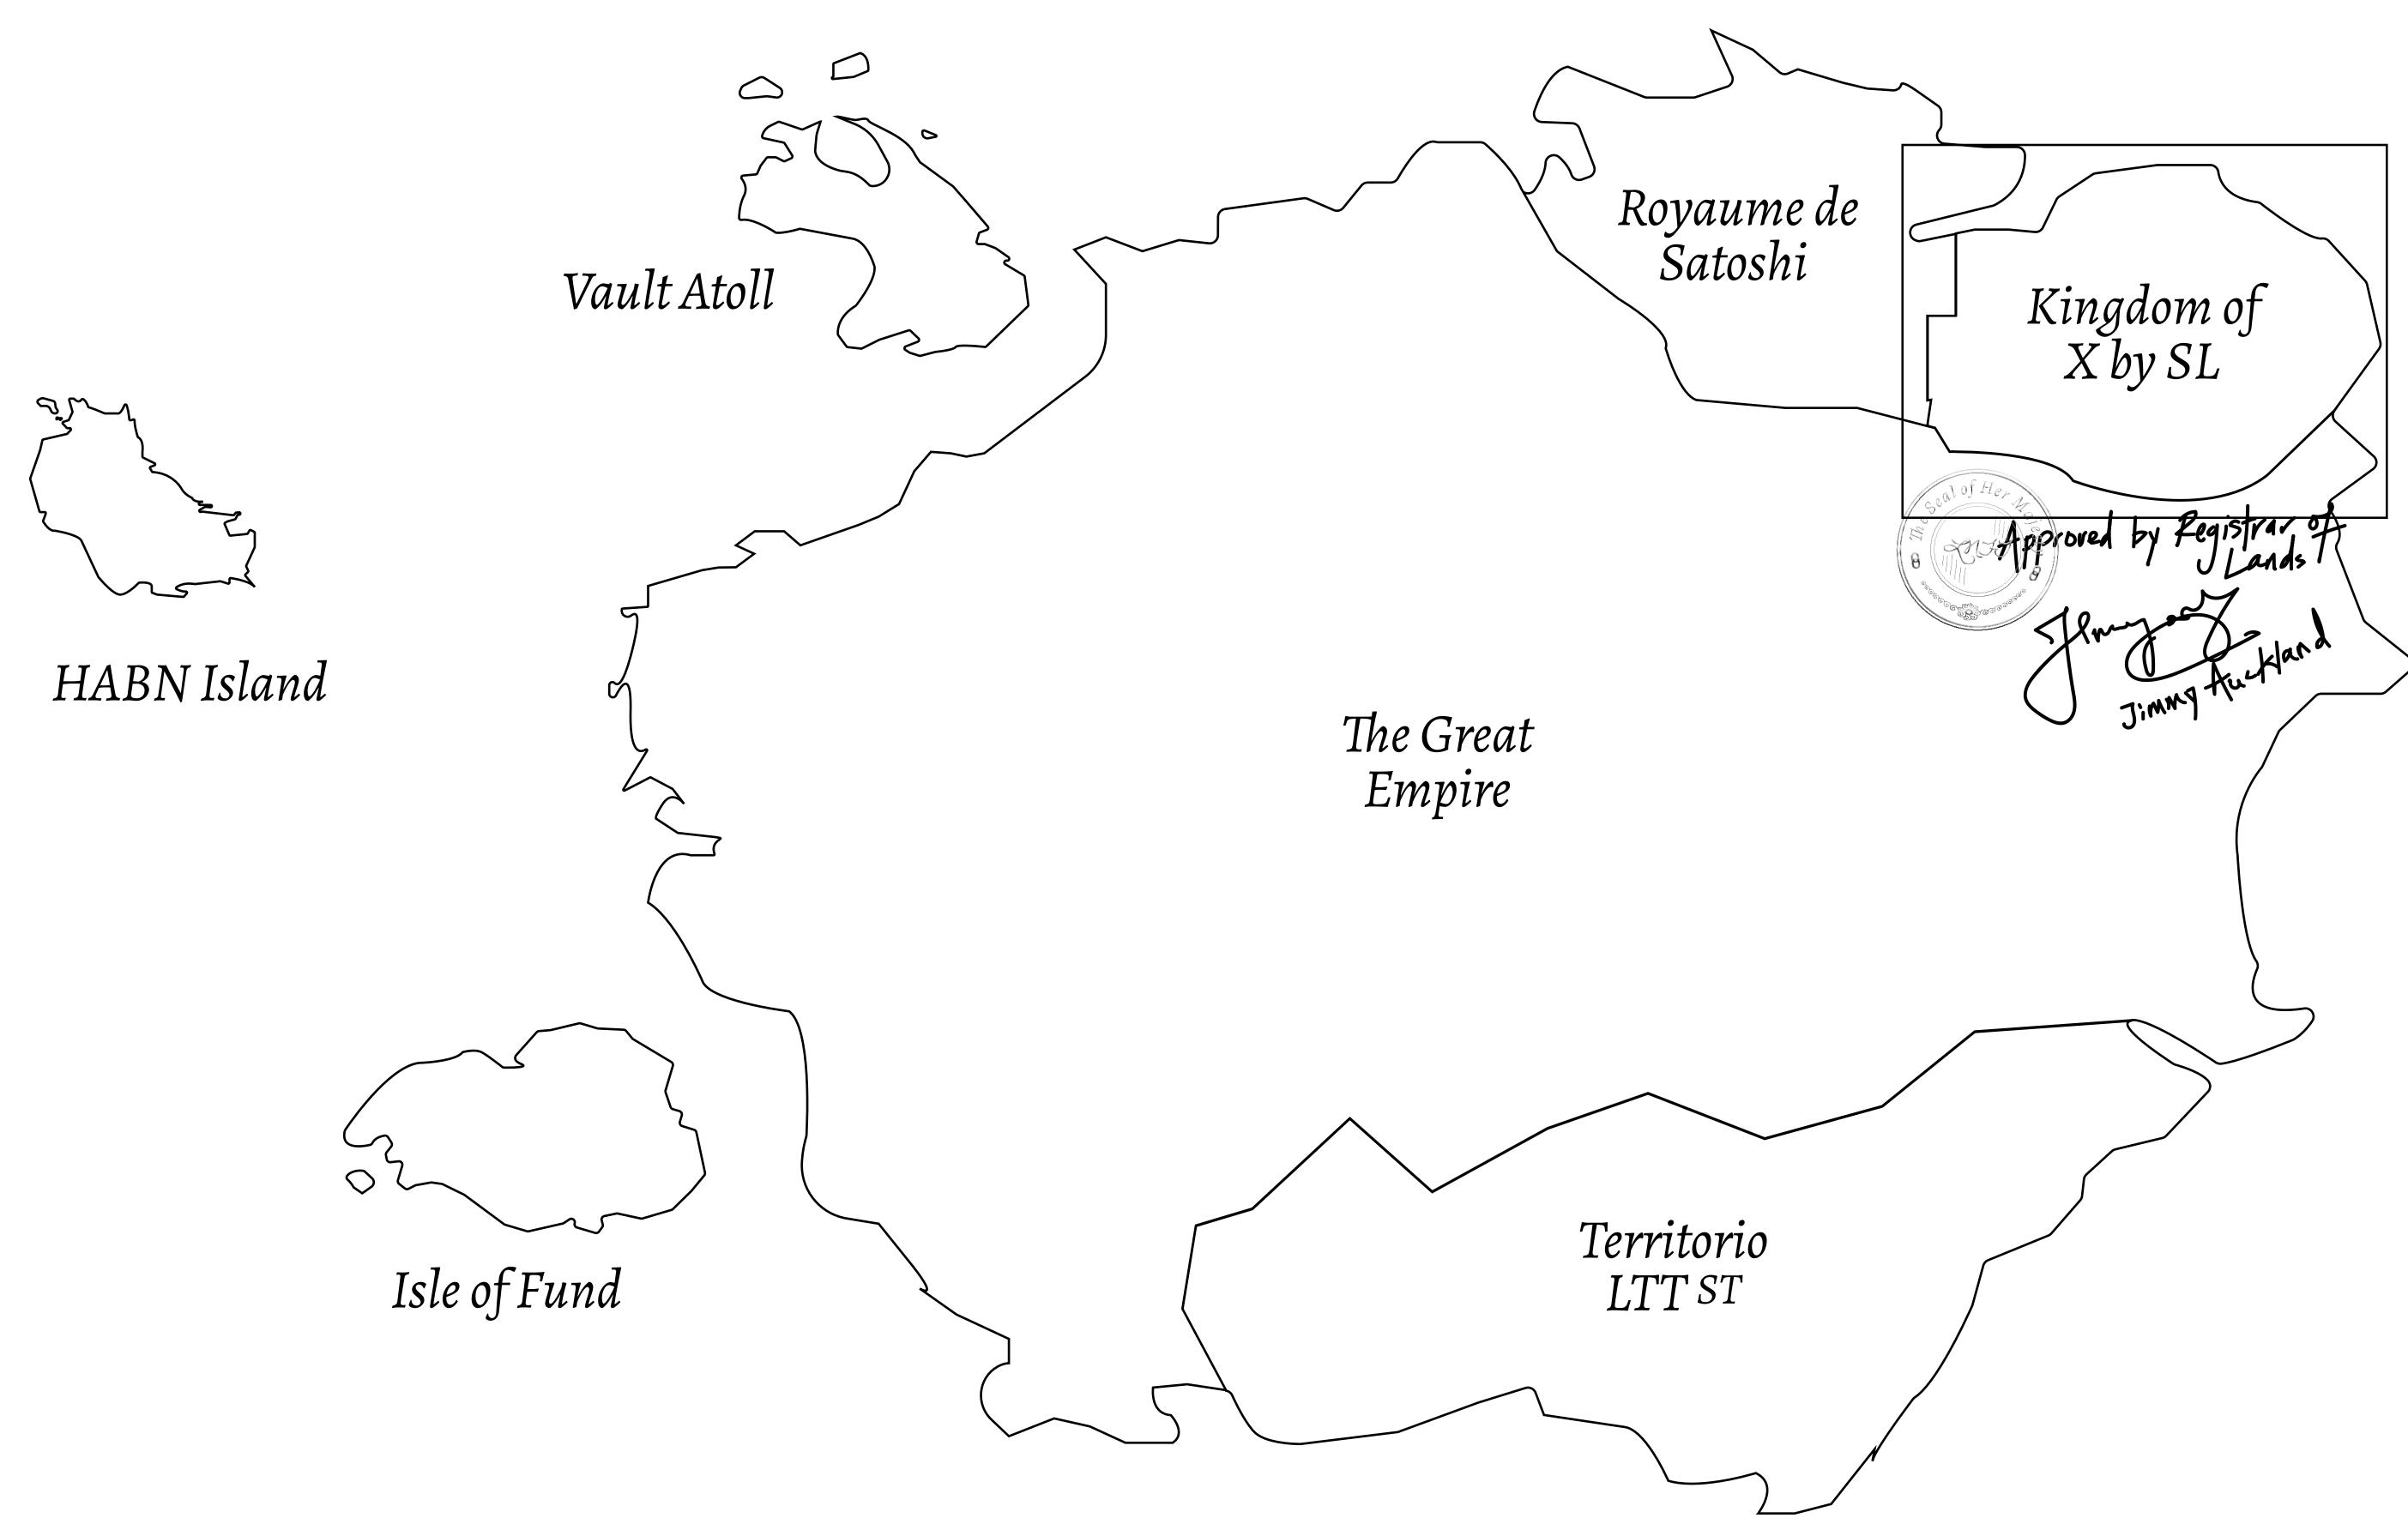

## GEOGRAPHY

COASTLINE
BORDERS
HIGHEST POINT
LOWEST POINT
PLOTS
SCALE

93.89 KM (58.34 MILES)

OCEAN, THE GREAT EMPIRE, SL

PEAK HERMES +7899 M

PORT OF EXCLUSIVITY 0 M

549

1:50000

## H.M. LNFT Land Registry ADMINISTRATIVE AREA KINGDOM OF X BY SL SCALE 1/50000 Type W-XBYSL: Share of 0.5% of all X by SL winning bid values based on number of NFT Stories minted (rewarded in Credits); Automatic invite to X by SL; Mint 4 NFT Stories